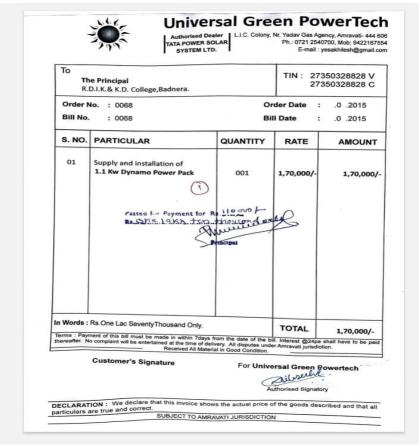

1. Alternate sources of energy and energy conservation measures

Solar panels (1.1 KV)

**Bill of Solar Unit** 

|   | EQUI                       | WITCH OF<br>LECTRICAL<br>PMENT WHEN<br>OT IN USE |                   |                              | 10<br>9<br>8<br>7<br>6  | 1 2 3 |
|---|----------------------------|--------------------------------------------------|-------------------|------------------------------|-------------------------|-------|
|   |                            |                                                  |                   |                              |                         |       |
|   |                            | Natia                                            | R /Flay T         | A Sava End                   |                         |       |
|   |                            | Notic                                            | es / Flex I       | o Save Ene                   | ergy                    |       |
|   |                            |                                                  |                   |                              | M                       |       |
|   | ~ `                        | पव                                               | ान इलेक           | नद्रीकल्स                    |                         |       |
|   |                            | जयहिंद मार्वे                                    | न्ट, रेल्वे स्टेश | ान रोड, नई वस्ते             | віш No. 156<br>Павант.  |       |
|   |                            |                                                  | प्रमुख वि         |                              |                         |       |
|   |                            | * सबमरि                                          | र्वबल पंप * सबग   | मर्सिबल वायर के वि           | क्रेता                  |       |
|   |                            | strincifal)                                      | K. D.I.K.L        | Jr. K. D. Lolloge<br>Badmera | Dt. 55/10/2022          |       |
| L | Sr. No.                    |                                                  | Qty.              | Rate                         | Amount                  |       |
|   |                            | DANG WINDO.                                      | 20FT              | 41-                          | 80-00                   |       |
|   |                            | Starg wind                                       | 20FT              | 81-                          | 180-00                  |       |
|   |                            | ·5MFJ (Ander                                     |                   | HOT (                        | 200700                  |       |
|   |                            | afe Bundle                                       |                   | IDK                          | 10=00                   |       |
|   | 5. (                       | A. Button (P.                                    | and) 4pe          | 157                          | 06=08                   |       |
|   |                            | Ked Tube Light                                   | - 3PL             | 2801-                        | 840=00.                 |       |
|   | 7.                         | (Pholips)                                        |                   |                              | (1350-00.               |       |
|   | 8.<br>9.                   |                                                  |                   |                              | 5                       |       |
|   | 10.                        |                                                  |                   |                              |                         |       |
|   | 11.                        |                                                  |                   | -1                           |                         |       |
|   | 12.                        | Passed for                                       | ayment Rs         | 501-                         | 0                       |       |
|   | 13.                        | (Rs                                              | 121 your          | a more                       |                         |       |
|   | 14.                        |                                                  | 2                 | PRINCIPAL                    |                         |       |
|   | 15.                        | Shine.                                           |                   |                              |                         |       |
|   | एक बार बेचा हुआ मा वापस नह |                                                  |                   | Total                        | 10                      |       |
|   |                            |                                                  |                   |                              | Ear British Electricals |       |
|   | Cust. S                    | ing                                              |                   |                              | For - BayaN Electricals |       |
|   |                            |                                                  |                   |                              |                         |       |