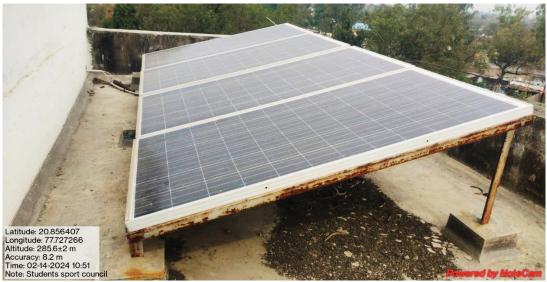

1. Alternate sources of energy and energy conservation measures

Solar panels (1.1 KV)

**Bill of Solar Unit** 

|   | EQUI                       | WITCH OF<br>LECTRICAL<br>PMENT WHEN<br>OT IN USE |                   |                              | 10<br>9<br>8<br>7<br>6  | 1 2 3 |
|---|----------------------------|--------------------------------------------------|-------------------|------------------------------|-------------------------|-------|
|   |                            |                                                  |                   |                              |                         |       |
|   |                            | Natia                                            | R /Flay T         | A Sava End                   |                         |       |
|   |                            | Notic                                            | es / Flex I       | o Save Ene                   | ergy                    |       |
|   |                            |                                                  |                   |                              | M                       |       |
|   | ~ `                        | पव                                               | ान इलेक           | नद्रीकल्स                    |                         |       |
|   |                            | जयहिंद मार्वे                                    | न्ट, रेल्वे स्टेश | ान रोड, नई वस्ते             | віш No. 156<br>Павант.  |       |
|   |                            |                                                  | प्रमुख वि         |                              |                         |       |
|   |                            | * सबमरि                                          | र्वबल पंप * सबग   | मर्सिबल वायर के वि           | क्रेता                  |       |
|   |                            | strincifal)                                      | K. D.I.K.L        | Jr. K. D. Lolloge<br>Badmera | Dt. 55/10/2022          |       |
| L | Sr. No.                    |                                                  | Qty.              | Rate                         | Amount                  |       |
|   |                            | DANG WINDO.                                      | 20FT              | 41-                          | 80-00                   |       |
|   |                            | Starg wind                                       | 20FT              | 81-                          | 180-00                  |       |
|   |                            | ·5MFJ (Ander                                     |                   | HOT (                        | 200700                  |       |
|   |                            | afe Bundle                                       |                   | IDK                          | 10=00                   |       |
|   | 5. (                       | A. Button (P.                                    | and) 4pe          | 157                          | 06=08                   |       |
|   |                            | Ked Tube Light                                   | - 3PL             | 2801-                        | 840=00.                 |       |
|   | 7.                         | (Pholips)                                        |                   |                              | (1350-00.               |       |
|   | 8.<br>9.                   |                                                  |                   |                              | 5                       |       |
|   | 10.                        |                                                  |                   |                              |                         |       |
|   | 11.                        |                                                  |                   | -1                           |                         |       |
|   | 12.                        | Passed for                                       | ayment Rs         | 501-                         | 0                       |       |
|   | 13.                        | (Rs                                              | 121 your          | a more                       |                         |       |
|   | 14.                        |                                                  | 2                 | PRINCIPAL                    |                         |       |
|   | 15.                        | Shine.                                           |                   |                              |                         |       |
|   | एक बार बेचा हुआ मा वापस नह |                                                  |                   | Total                        | 10                      |       |
|   |                            |                                                  |                   |                              | Ear British Electricals |       |
|   | Cust. S                    | ing                                              |                   |                              | For - BayaN Electricals |       |
|   |                            |                                                  |                   |                              |                         |       |