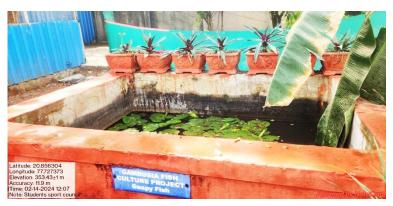

## 4. Green Campus initiatives:

Green Campus

Gambusia Fish Project (Gappy Fish)