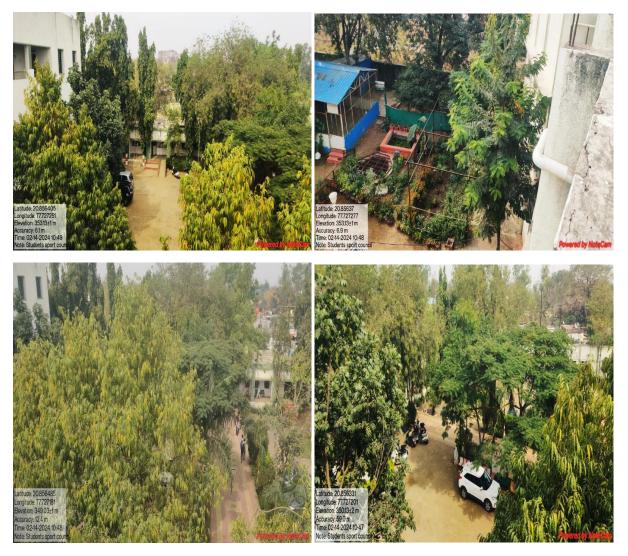

## 4. Green Campus initiatives:

Green Campus

Gambusia Fish Project (Gappy Fish)