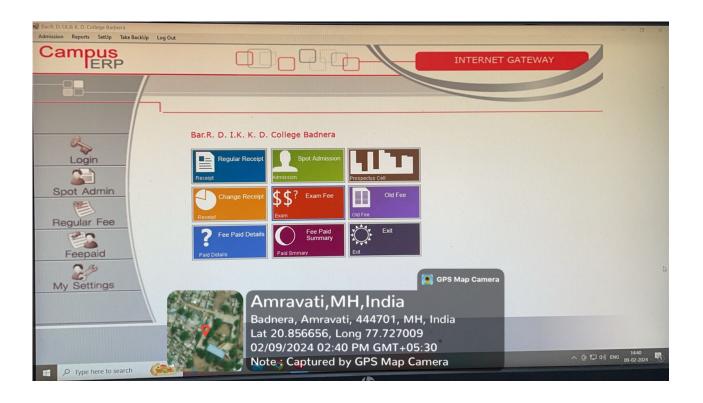

# **ERP Software for Fees Admission & Fees Management**

#### ERP:

the college use office automation software to automate the office work like admission process, receipts, students profile, examination, roll call list, etc. to maintain the students year wise data. Scholarship software for students scholarship information and bills, etc.