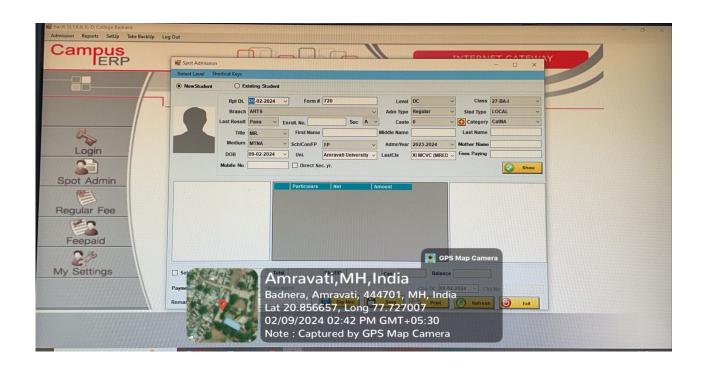

# **ERP Software for Fees Admission & Fees Management**

#### ERP:

the college use office automation software to automate the office work like admission process, receipts, students profile, examination, roll call list, etc. to maintain the students year wise data. Scholarship software for students scholarship information and bills, etc.