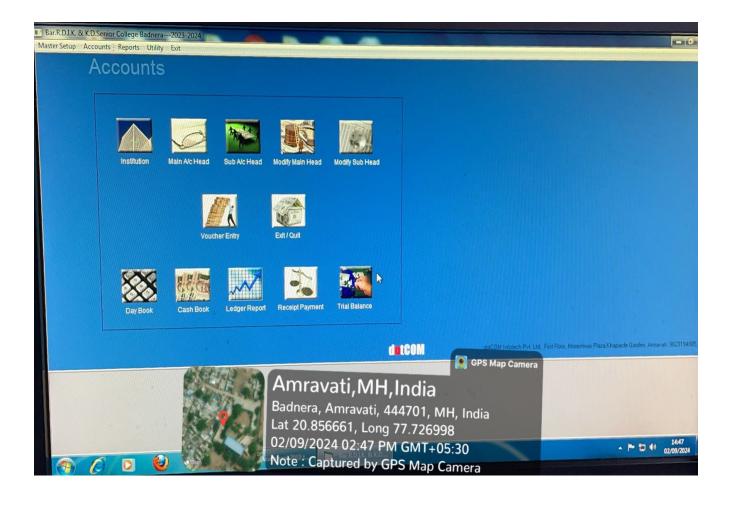

## **Software of Account**

#### Accounts:

The office continues to maintain its account on CAS Software (Computer 2d).

Accounting System). Latest versions of the software to be purchased and used by the college.

Advanced features help the staff to maintain financial records effectively and efficiently. Profit and loss, Balance Sheet are generated through this software only. All the analysis reports are also generated through CAS. Appropriate security measures should be taken for maintaining