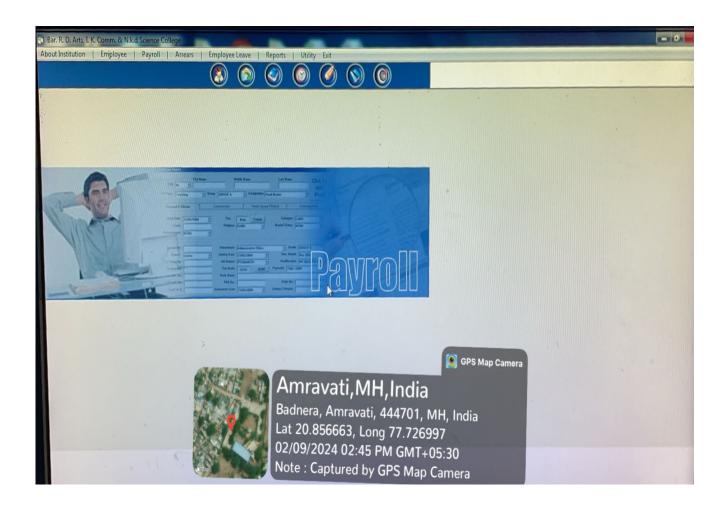

## **Software of Payrol**

confidentiality of the transactions. The College also uses Public Financial Management System (PFMS) for the funds received from the Government. Payroll Management System which helps to automatically calculate the salary, generate salary slips, GPF slips, arrears, disburse the salary to the bank accounts. TDS, Provident Fund, Allowances, etc all are managed by this system. Reports can be generated for all Staff members. Payments are generally made and received through online mode such as NEFT, RTGS, Bank Transfers, etc.