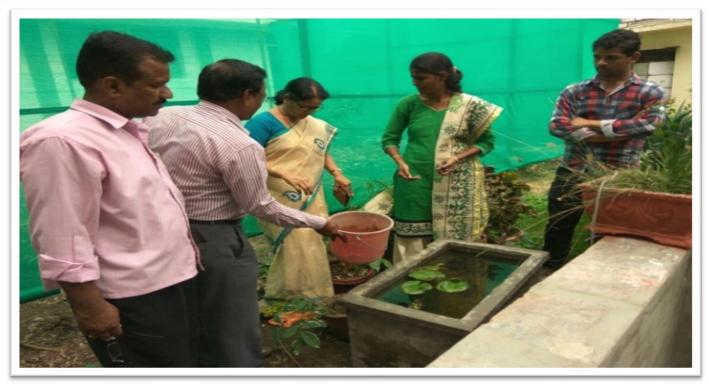

7/ECIVI 3/21/15 55

1. Name of Organising Department : **Department of Geography** 

2. Name of Activity : Sky Observation

3. Place of Activity : At. Jalutq. Nandgaon (kh.), Dist. Amravati.

4. No. of Participants : Students 10 Teachers 04 Other 77

5. Date of Activity : 1st March, 2023

#### **Details of Activity (In Brief):**

Sky observation program was organized by the Department of Geography at village Jalu from 6.30 to 9.30 pm. On March 1, 2023. Along with it a lecture was organised on "the effect of planets on human life". The program was chaired by Prof. Dr. Aruna Patil. The chief guest was Praveen Gulhane. Dr. Manoj Gathe discussed about planetary system and the sun. He also tried to eradicate the superstitions which are in the minds of people regarding the planets that they affect human life. The keynote speaker Shri. PravinGulhane said that planets are transcendental and no planet has any effect on human life. He explained the structure of the solar system by stating the position of the planets and the distance of all the planets from the earth. Students observed the planets Jupiter, its four Moons and Venus with the help of telescope.

77 villagers enjoyed sky observation at this event. Prof. Dr. Atul Patil, Prof. Dr. Nakul Deshmukh, Dr. Pooja Deshmukh, Dr. VidyaMahalle, Dr. Seema Meshram, Dr. Sanjeev Jagtap, Dr. Ram Khandar, Dr. AtulKalbande were present in this programme.