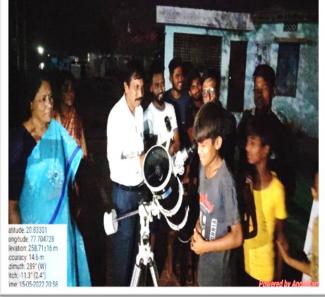

7/ECIVI 3/21/15 55

1. Name of Organising Department : **Department of Geography** 

2. Name of Activity : Sky Observation

3. Place of Activity : At. Jalutq. Nandgaon (kh.), Dist. Amravati.

4. No. of Participants : Students 10 Teachers 04 Other 77

5. Date of Activity : 1st March, 2023

#### **Details of Activity (In Brief):**

Sky observation program was organized by the Department of Geography at village Jalu from 6.30 to 9.30 pm. On March 1, 2023. Along with it a lecture was organised on "the effect of planets on human life". The program was chaired by Prof. Dr. Aruna Patil. The chief guest was Praveen Gulhane. Dr. Manoj Gathe discussed about planetary system and the sun. He also tried to eradicate the superstitions which are in the minds of people regarding the planets that they affect human life. The keynote speaker Shri. PravinGulhane said that planets are transcendental and no planet has any effect on human life. He explained the structure of the solar system by stating the position of the planets and the distance of all the planets from the earth. Students observed the planets Jupiter, its four Moons and Venus with the help of telescope.

77 villagers enjoyed sky observation at this event. Prof. Dr. Atul Patil, Prof. Dr. Nakul Deshmukh, Dr. Pooja Deshmukh, Dr. VidyaMahalle, Dr. Seema Meshram, Dr. Sanjeev Jagtap, Dr. Ram Khandar, Dr. AtulKalbande were present in this programme.