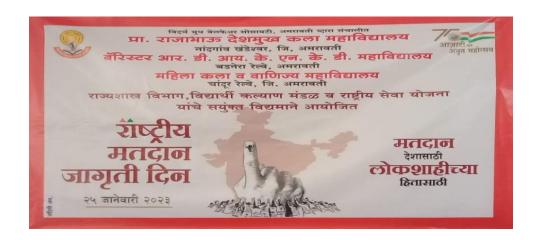

1. Name of the Department : **Political Science** 

2. Name of Activity : National Voters Awareness Program

3. Place of Activity : Prof. PRDK College Nandgaon Khandeshwar

4. No Participants : Student-50, Teacher-10, Other-5.

5. Date of Activity : 25January 2023

#### **Details of Activity:**

Bar. RDIK College, Badnera (Railway) in collaboration with PRDK College Nandgaon Khandeshwar Organized "National Voters Awareness Program" on 25<sup>th</sup> January 2023. The Chief Guest of this program was Dr. P. H. Suryavanshi. He explained the importance of election and importance of Polling (Voting). Voting is our national duty. Government of India decided to celebrate 25<sup>th</sup> January as a "National Voters Day" every year. The main motive of celebration of National Voters Day is to facilitate Enrolment of voters, especially the newly eligible young voters.

My Vote is my Future – Power of one vote is expressed through creative expression. Such program taps into the talent and creativity of people, while also strengthening Democracy through their active involvement. This program aims at celebrating ideas and withdraw their prejudices related to election and its system.