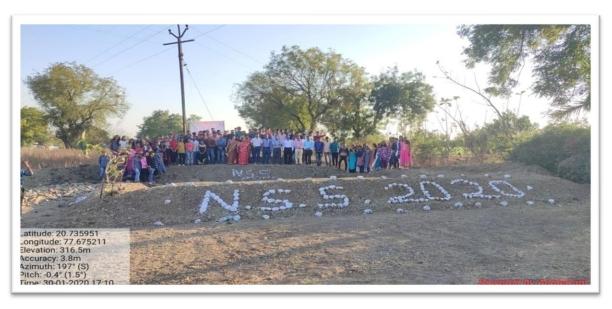

7/ECIVI 3/21/15 55

1. Name of Organising Department : **Department of Geography** 

2. Name of Activity : Sky Observation

3. Place of Activity : At. Jalutq. Nandgaon (kh.), Dist. Amravati.

4. No. of Participants : Students 10 Teachers 04 Other 77

5. Date of Activity : 1st March, 2023

#### **Details of Activity (In Brief):**

Sky observation program was organized by the Department of Geography at village Jalu from 6.30 to 9.30 pm. On March 1, 2023. Along with it a lecture was organised on "the effect of planets on human life". The program was chaired by Prof. Dr. Aruna Patil. The chief guest was Praveen Gulhane. Dr. Manoj Gathe discussed about planetary system and the sun. He also tried to eradicate the superstitions which are in the minds of people regarding the planets that they affect human life. The keynote speaker Shri. PravinGulhane said that planets are transcendental and no planet has any effect on human life. He explained the structure of the solar system by stating the position of the planets and the distance of all the planets from the earth. Students observed the planets Jupiter, its four Moons and Venus with the help of telescope.

77 villagers enjoyed sky observation at this event. Prof. Dr. Atul Patil, Prof. Dr. Nakul Deshmukh, Dr. Pooja Deshmukh, Dr. VidyaMahalle, Dr. Seema Meshram, Dr. Sanjeev Jagtap, Dr. Ram Khandar, Dr. AtulKalbande were present in this programme.