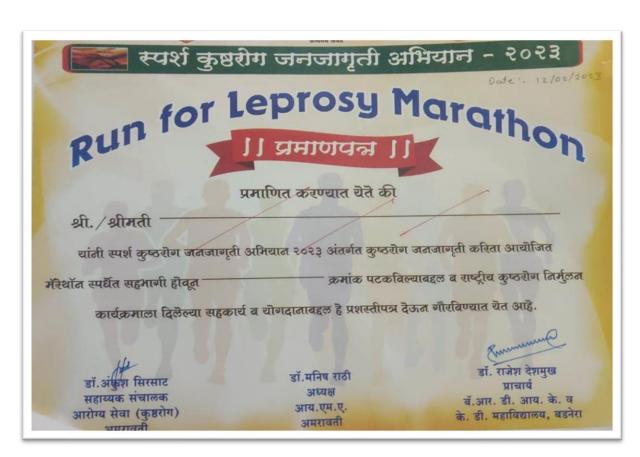

dnera, Amravati were present as the chief guests of the program. Total 252 people participated in this event.53 man and 139 women participated in this run. After the run all the participants were given information about leprosy and about the habits one should

inculcate in their day-to-day life to prevent this disease and the measures one should take to cure this disease. The Caps with health mission logo on it were distributed among the people.

## Outcome of program.

- It helped to spread awareness about Leprosy.
- It helped in destroying the fear and superstition about the disease from the minds of people.
- It spread information about the availability of the treatment of disease.

Dr. Atul R. Patil

DIRECTOR

Physical Edu. & Sports

R.D.I.K. & K. D.College

BADNERA





















Name of Organising Department : Home Economics

1. Name of Activity : Wall of humanity (campaign)

2. Place of Activity : At Govt. Modi Hospital, Badnera

3. No. of Participants : Students 30 Teachers 02 Other 01

4. Date of Activity : 21st October, 2022

#### **Details of Activity:**

To bridge down the gap between the rich and poor in society; Mr. Arvind Dethe, from Akola district took initiative for humanity namely, "Wall of Humanity" the theme was to help the needy people Dept. of Home-Economics organized this program under the campaign 'Wall of Humanity'. The campaign was held at Govt. Modi Hospital, Badnera, District Amravati, on 21st October 2022. Students donated dresses & peanuts to the lactating women. This helped students to know them and their socio-economic background etc. A