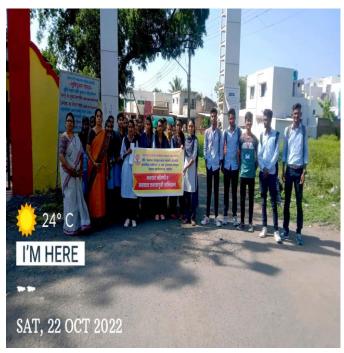

1. Name of organising Committee : **History -Political Science** 

2. Name of Activity : Voters Awareness programme

and Registration drive.

3. No. Of Participants : Students- 31, Teachers 03

4. Date of Activity : 22<sup>nd</sup> November, 2022

#### **Details of Activity (in brief):**

Department of History and Political Science organised a Voters' Awareness programme on 22 November 2022. Under this programme students took the survey at "Zhiri" Badnera and shared the importance of voting rights and made people aware about the voting registration. The voting application were filled by the students and submitted to respected office.