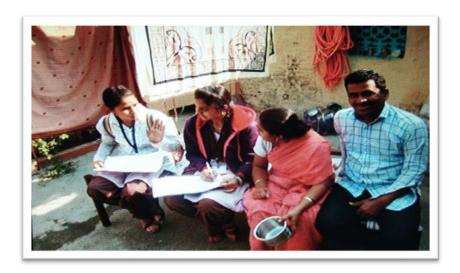

1. Name of Organising Department : **Department of Statistics** 

2. Name of Activity : Statistical Survey Participation in Graduate

Constituency in Election

3. Place of Activity : Badnera Town

4. No. of Participants : Students 30 Teachers 02

#### **Details of Activity (In Brief)**

Students of Department of Statistics conducted statistical survey in various localities of Badnera town on 06/02/2023. Topic of the survey was Participation of citizens in graduate constituency election held on 30/01/2023. 6 groups of students were formed to collect the information. Each group was assigned to collect information from particular area. These groups visited Badnera New town, Professors colony, Pawan Nagar, Laddha plot, Old Town Badnera and Pach Bangala area. Students collected data of total graduates in the family, whether they have registered their names in voter list and if they have casted their vote in recently held Graduate Constituency Elections. Students asked the reason for not registering their names.

People who had not registered their names in voter list, were made aware of the fact that our constitution has conferred upon us the right to vote and so it is our responsibility to register ourselves and to cast voters in elections. Our vote is important as it counts for formation of legislature. Thus, students provided guidance as well as counselling to people.

Students visited a sample of 100 houses. The sample consisted of variety of people such as government employees, professionals, retired persons, labourers and students.

30 students of B.A. I, B.A. II and B.A. III of Statistics Department participated in this activity. Survey was carried out under the guidance of Principal R.D.Deshmukh.