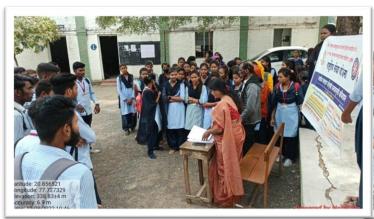

1. Name of the Department : **Political Science** 

2. Name of Activity : National Voters Awareness Program

3. Place of Activity : Prof. PRDK College Nandgaon Khandeshwar

4. No Participants : Student-50, Teacher-10, Other-5.

#### **Details of Activity:**

Bar. RDIK College, Badnera (Railway) in collaboration with PRDK College Nandgaon Khandeshwar Organized "National Voters Awareness Program" on 25<sup>th</sup> January 2023. The Chief Guest of this program was Dr. P. H. Suryavanshi. He explained the importance of election and importance of Polling (Voting). Voting is our national duty. Government of India decided to celebrate 25<sup>th</sup> January as a "National Voters Day" every year. The main motive of celebration of National Voters Day is to facilitate Enrolment of voters, especially the newly eligible young voters.

My Vote is my Future – Power of one vote is expressed through creative expression. Such program taps into the talent and creativity of people, while also strengthening Democracy through their active involvement. This program aims at celebrating ideas and withdraw their prejudices related to election and its system.