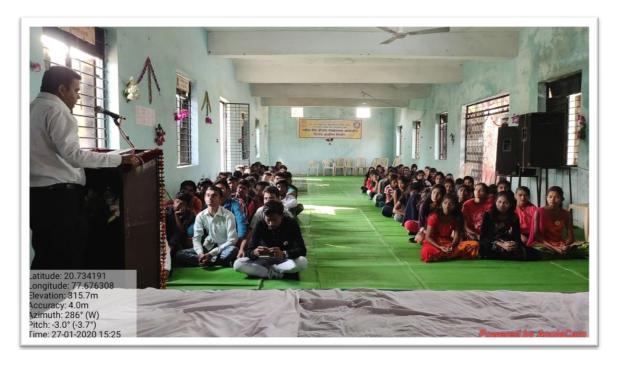

1. Name of the Department : **Political Science** 

2. Name of Activity : National Voters Awareness Program

3. Place of Activity : Prof. PRDK College Nandgaon Khandeshwar

4. No Participants : Student-50, Teacher-10, Other-5.

5. Date of Activity : 25January 2023

#### **Details of Activity:**

Bar. RDIK College, Badnera (Railway) in collaboration with PRDK College Nandgaon Khandeshwar Organized "National Voters Awareness Program" on 25<sup>th</sup> January 2023. The Chief Guest of this program was Dr. P. H. Suryavanshi. He explained the importance of election and importance of Polling (Voting). Voting is our national duty. Government of India decided to celebrate 25<sup>th</sup> January as a "National Voters Day" every year. The main motive of celebration of National Voters Day is to facilitate Enrolment of voters, especially the newly eligible young voters.

My Vote is my Future – Power of one vote is expressed through creative expression. Such program taps into the talent and creativity of people, while also strengthening Democracy through their active involvement. This program aims at celebrating ideas and withdraw their prejudices related to election and its system.