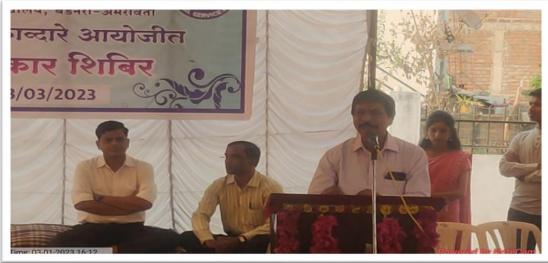

1. Name of the Department : **Political Science** 

2. Name of Activity : National Voters Awareness Program

3. Place of Activity : Prof. PRDK College Nandgaon Khandeshwar

4. No Participants : Student-50, Teacher-10, Other-5.

5. Date of Activity : 25January 2023

#### **Details of Activity:**

Bar. RDIK College, Badnera (Railway) in collaboration with PRDK College Nandgaon Khandeshwar Organized "National Voters Awareness Program" on 25<sup>th</sup> January 2023. The Chief Guest of this program was Dr. P. H. Suryavanshi. He explained the importance of election and importance of Polling (Voting). Voting is our national duty. Government of India decided to celebrate 25<sup>th</sup> January as a "National Voters Day" every year. The main motive of celebration of National Voters Day is to facilitate Enrolment of voters, especially the newly eligible young voters.

My Vote is my Future – Power of one vote is expressed through creative expression. Such program taps into the talent and creativity of people, while also strengthening Democracy through their active involvement. This program aims at celebrating ideas and withdraw their prejudices related to election and its system.