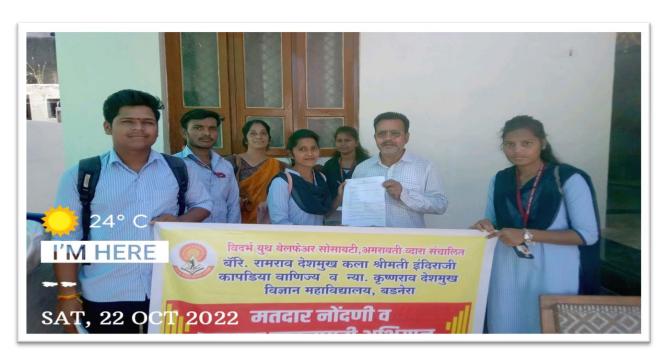

1. Name of organising Committee : **History -Political Science** 

2. Name of Activity : Voters Awareness programme

and Registration drive.

3. No. Of Participants : Students- 31, Teachers 03

4. Date of Activity : 22<sup>nd</sup> November, 2022

#### **Details of Activity (in brief):**

Department of History and Political Science organised a Voters' Awareness programme on 22 November 2022. Under this programme students took the survey at "Zhiri" Badnera and shared the importance of voting rights and made people aware about the voting registration. The voting application were filled by the students and submitted to respected office.

#### **Outcome of the programme:**

- It helped to educate the people about the importance of vote in democratic country.
- It helped students to develop core skills such as teamwork, leadership etc.
- Social awareness was imbibed among students
- Students were made aware about the importance of voting.