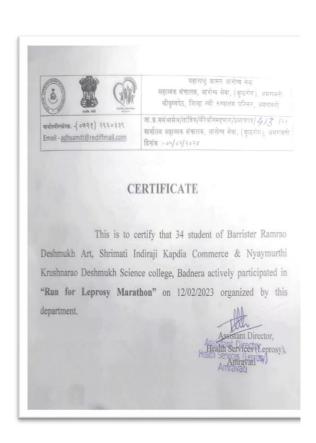

, Badnera, Amravati were present as the chief guests of the program. Total 252 people participated in this event.53 man and 139 women participated in this run. After the run all the participants were given information about leprosy and about the habits one should

inculcate in their day-to-day life to prevent this disease and the measures one should take to cure this disease. The Caps with health mission logo on it were distributed among the people.

## Outcome of program.

- It helped to spread awareness about Leprosy.
- It helped in destroying the fear and superstition about the disease from the minds of people.
- It spread information about the availability of the treatment of disease.

Dr. Atul R. Patil

DIRECTOR

Physical Edu. & Sports

R.D.I.K. & K. D.College

BADNERA





















Name of Organising Department : Home Economics

1. Name of Activity : Wall of humanity (campaign)

2. Place of Activity : At Govt. Modi Hospital, Badnera

3. No. of Participants : Students 30 Teachers 02 Other 01

4. Date of Activity : 21st October, 2022

#### **Details of Activity:**

To bridge down the gap between the rich and poor in society; Mr. Arvind Dethe, from Akola district took initiative for humanity namely, "Wall of Humanity" the theme was to help the needy people Dept. of Home-Economics organized this program under the campaign 'Wall of Humanity'. The campaign was held at Govt. Modi Hospital, Badnera, District Amravati, on 21st October 2022. Students donated dresses & peanuts to the lactating women. This helped students to know them and their socio-economic background et