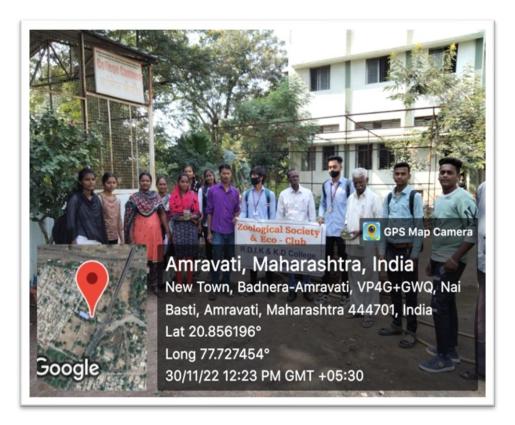

7/ECIVI 3/21/15 55

1. Name of Organising Department : **Department of Geography** 

2. Name of Activity : Sky Observation

3. Place of Activity : At. Jalutq. Nandgaon (kh.), Dist. Amravati.

4. No. of Participants : Students 10 Teachers 04 Other 77

5. Date of Activity : 1st March, 2023

#### **Details of Activity (In Brief):**

Sky observation program was organized by the Department of Geography at village Jalu from 6.30 to 9.30 pm. On March 1, 2023. Along with it a lecture was organised on "the effect of planets on human life". The program was chaired by Prof. Dr. Aruna Patil. The chief guest was Praveen Gulhane. Dr. Manoj Gathe discussed about planetary system and the sun. He also tried to eradicate the superstitions which are in the minds of people regarding the planets that they affect human life. The keynote speaker Shri. PravinGulhane said that planets are transcendental and no planet has any effect on human life. He explained the structure of the solar system by stating the position of the planets and the distance of all the planets from the earth. Students observed the planets Jupiter, its four Moons and Venus with the help of telescope.

77 villagers enjoyed sky observation at this event. Prof. Dr. Atul Patil, Prof. Dr. Nakul Deshmukh, Dr. Pooja Deshmukh, Dr. VidyaMahalle, Dr. Seema Meshram, Dr. Sanjeev Jagtap, Dr. Ram Khandar, Dr. AtulKalbande were present in this programme.