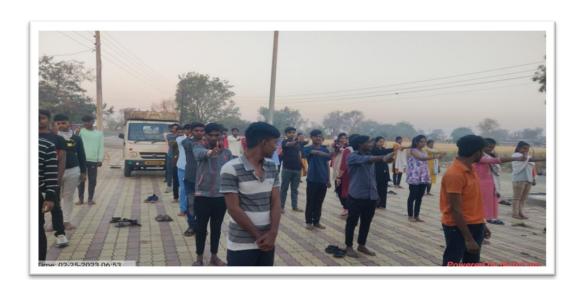

7/ECIVI 3/21/15 55

1. Name of Organising Department : **Department of Geography** 

2. Name of Activity : Sky Observation

3. Place of Activity : At. Jalutq. Nandgaon (kh.), Dist. Amravati.

4. No. of Participants : Students 10 Teachers 04 Other 77

5. Date of Activity : 1st March, 2023

#### **Details of Activity (In Brief):**

Sky observation program was organized by the Department of Geography at village Jalu from 6.30 to 9.30 pm. On March 1, 2023. Along with it a lecture was organised on "the effect of planets on human life". The program was chaired by Prof. Dr. Aruna Patil. The chief guest was Praveen Gulhane. Dr. Manoj Gathe discussed about planetary system and the sun. He also tried to eradicate the superstitions which are in the minds of people regarding the planets that they affect human life. The keynote speaker Shri. PravinGulhane said that planets are transcendental and no planet has any effect on human life. He explained the structure of the solar system by stating the position of the planets and the distance of all the planets from the earth. Students observed the planets Jupiter, its four Moons and Venus with the help of telescope.

77 villagers enjoyed sky observation at this event. Prof. Dr. Atul Patil, Prof. Dr. Nakul Deshmukh, Dr. Pooja Deshmukh, Dr. VidyaMahalle, Dr. Seema Meshram, Dr. Sanjeev Jagtap, Dr. Ram Khandar, Dr. AtulKalbande were present in this programme.