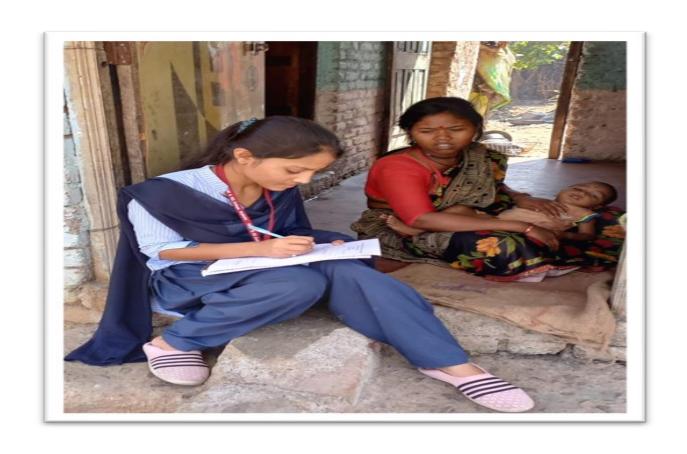

1. Name of organising Committee : **History -Political Science** 

2. Name of Activity : Voters Awareness programme

and Registration drive.

3. No. Of Participants : Students- 31, Teachers 03

4. Date of Activity : 22<sup>nd</sup> November, 2022

#### **Details of Activity (in brief):**

Department of History and Political Science organised a Voters' Awareness programme on 22 November 2022. Under this programme students took the survey at "Zhiri" Badnera and shared the importance of voting rights and made people aware about the voting registration. The voting application were filled by the students and submitted to respected office.

#### **Outcome of the programme:**

- It helped to educate the people about the importance of vote in democratic country.
- It helped students to develop core skills such as teamwork, leadership etc.
- Social awareness was imbibed among students
- Students were made aware about the importance of voting.