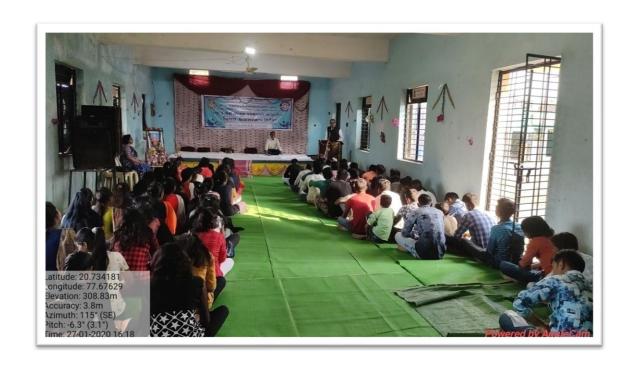

1. Name of the Department : **Political Science** 

2. Name of Activity : National Voters Awareness Program

3. Place of Activity : Prof. PRDK College Nandgaon Khandeshwar

4. No Participants : Student-50, Teacher-10, Other-5.

5. Date of Activity : 25January 2023

#### **Details of Activity:**

Bar. RDIK College, Badnera (Railway) in collaboration with PRDK College Nandgaon Khandeshwar Organized "National Voters Awareness Program" on 25<sup>th</sup> January 2023. The Chief Guest of this program was Dr. P. H. Suryavanshi. He explained the importance of election and importance of Polling (Voting). Voting is our national duty. Government of India decided to celebrate 25<sup>th</sup> January as a "National Voters Day" every year. The main motive of celebration of National Voters Day is to facilitate Enrolment of voters, especially the newly eligible young voters.

My Vote is my Future – Power of one vote is expressed through creative expression. Such program taps into the talent and creativity of people, while also strengthening Democracy through their active involvement. This program aims at celebrating ideas and withdraw their prejudices related to election and its system.