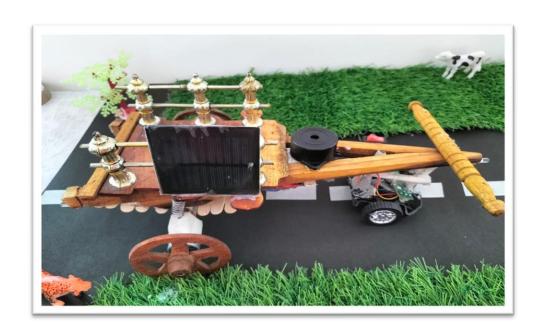

7/ECIVI 3/21/15 55

1. Name of Organising Department : **Department of Geography** 

2. Name of Activity : Sky Observation

3. Place of Activity : At. Jalutq. Nandgaon (kh.), Dist. Amravati.

4. No. of Participants : Students 10 Teachers 04 Other 77

5. Date of Activity : 1st March, 2023

#### **Details of Activity (In Brief):**

Sky observation program was organized by the Department of Geography at village Jalu from 6.30 to 9.30 pm. On March 1, 2023. Along with it a lecture was organised on "the effect of planets on human life". The program was chaired by Prof. Dr. Aruna Patil. The chief guest was Praveen Gulhane. Dr. Manoj Gathe discussed about planetary system and the sun. He also tried to eradicate the superstitions which are in the minds of people regarding the planets that they affect human life. The keynote speaker Shri. PravinGulhane said that planets are transcendental and no planet has any effect on human life. He explained the structure of the solar system by stating the position of the planets and the distance of all the planets from the earth. Students observed the planets Jupiter, its four Moons and Venus with the help of telescope.