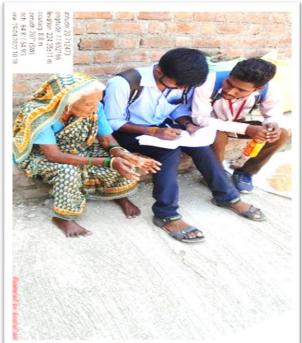

1. Name of Organising Department : **Department of Statistics** 

2. Name of Activity : Statistical Survey Participation in Graduate

Constituency in Election

3. Place of Activity : Badnera Town

4. No. of Participants : Students 30 Teachers 02

5. Date of Activity : 6<sup>th</sup> February, 2023

#### **Details of Activity (In Brief)**

Students of Department of Statistics conducted statistical survey in various localities of Badnera town on 06/02/2023. Topic of the survey was Participation of citizens in graduate constituency election held on 30/01/2023. 6 groups of students were formed to collect the information. Each group was assigned to collect information from particular area. These groups visited Badnera New town, Professors colony, Pawan Nagar, Laddha plot, Old Town Badnera and Pach Bangala area. Students collected data of total graduates in the family, whether they have registered their names in voter list and if they have casted their vote in recently held Graduate Constituency Elections. Students asked the reason for not registering their names.

Students visited a sample of 100 houses. The sample consisted of variety of people such as government employees, professionals, retired persons, labourers and students.

30 students of B.A. I, B.A. II and B.A. III of Statistics Department participated in this activity. Survey was carried out under the guidance of Principal R.D.Deshmukh.