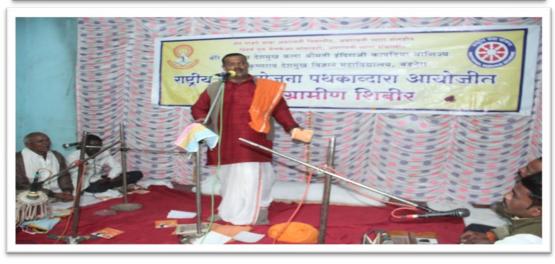

# बॅरि. आर डी आय के व के डी महाविद्यालय, बडनेरा

## सांख्यिकी विभाग

Extension Activity विस्तार उपक्रम

दिनांक 6/2/2023

| विषय :पदवीधर विधानसभा निवडण्कीत बडनेरा शहरातील नागरिकांचा सहभाग | _ |
|-----------------------------------------------------------------|---|
| कुटुंबप्रमुखाचे नाव- भिर्मार्ग्यक्षान् भाराति वय 65             |   |
| कुटुंबप्रमुखाचे नाव- प्राधाम् कार्य- प्राधामा विकास कार्य-      |   |
| पत्ता- प्यम् मार्ग न्याप्या वाद्यामा वाद्यामाय - मुख्याह्याप्य  |   |