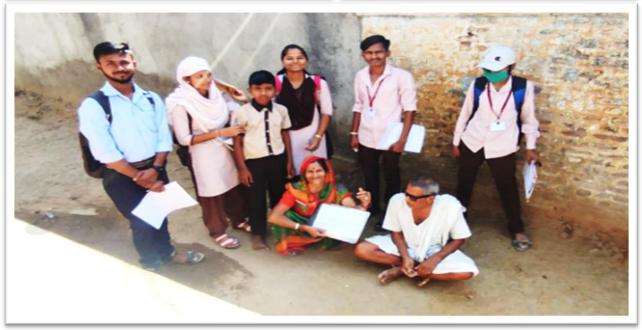

1. Name of Organising Department : **Department of Statistics** 

2. Name of Activity : Statistical Survey Participation in Graduate

Constituency in Election

3. Place of Activity : Badnera Town

4. No. of Participants : Students 30 Teachers 02

5. Date of Activity : 6<sup>th</sup> February, 2023

#### **Details of Activity (In Brief)**

Students of Department of Statistics conducted statistical survey in various localities of Badnera town on 06/02/2023. Topic of the survey was Participation of citizens in graduate constituency election held on 30/01/2023. 6 groups of students were formed to collect the information. Each group was assigned to collect information from particular area. These groups visited Badnera New town, Professors colony, Pawan Nagar, Laddha plot, Old Town Badnera and Pach Bangala area. Students collected data of total graduates in the family, whether they have registered their names in voter list and if they have casted their vote in recently held Graduate Constituency Elections. Students asked the reason for not registering their names.

Students visited a sample of 100 houses. The sample consisted of variety of people such as government employees, professionals, retired persons, labourers and students.

30 students of B.A. I, B.A. II and B.A. III of Statistics Department participated in this activity. Survey was carried out under the guidance of Principal R.D.Deshmukh.

Mrs. Bhagyashri S. Vidhale Head of Department, Aniket D. Parate were present.

Data collected by the students was analysed and following results were obtained.

| Total Number of Graduate Persons                         | : | 161 |     |
|----------------------------------------------------------|---|-----|-----|
| Registered in Voter List                                 | : | 71  | 44% |
| Not-Registered in Voter List                             | : | 90  | 56% |
| Number of Persons Voted in election                      | : | 38  | 24% |
| Number of Persons not-voted in election                  | : | 123 | 76% |
| Number of Persons not-voted but registered in voter list | : | 33  | 46% |
| Number of Persons who did not know about registration    | : | 65  | 40% |