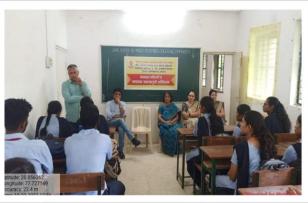

1. Name of the Department : **Political Science** 

2. Name of Activity : National Voters Awareness Program

3. Place of Activity : Prof. PRDK College Nandgaon Khandeshwar

4. No Participants : Student-50, Teacher-10, Other-5.

#### **Details of Activity:**

Bar. RDIK College, Badnera (Railway) in collaboration with PRDK College Nandgaon Khandeshwar Organized "National Voters Awareness Program" on 25<sup>th</sup> January 2023. The Chief Guest of this program was Dr. P. H. Suryavanshi. He explained the importance of election and importance of Polling (Voting). Voting is our national duty. Government of India decided to celebrate 25<sup>th</sup> January as a "National Voters Day" every year. The main motive of celebration of National Voters Day is to facilitate Enrolment of voters, especially the newly eligible young voters.

My Vote is my Future – Power of one vote is expressed through creative expression. Such program taps into the talent and creativity of people, while also strengthening Democracy through their active involvement. This program aims at celebrating ideas and withdraw their prejudices related to election and its system.