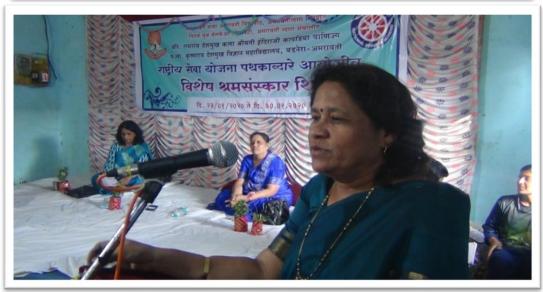

# बॅरि. आर डी आय के व के डी महाविद्यालय, बडनेरा

## सांख्यिकी विभाग

Extension Activity विस्तार उपक्रम

दिनांक 6/2/2023

| विषय :पदवीधर विधानसभा निवडण्कीत बडनेरा शहरातील नागरिकांचा सहभाग | _ |
|-----------------------------------------------------------------|---|
| कुटुंबप्रमुखाचे नाव- भिर्मार्ग्यक्षान् भाराति वय 65             |   |
| कुटुंबप्रमुखाचे नाव- प्राधाम् कार्य- प्राधामा विकास कार्य-      |   |
| पत्ता- प्यम् मार्ग न्याप्या वाद्यामा वाद्यामाय - मुख्याह्याप्य  |   |