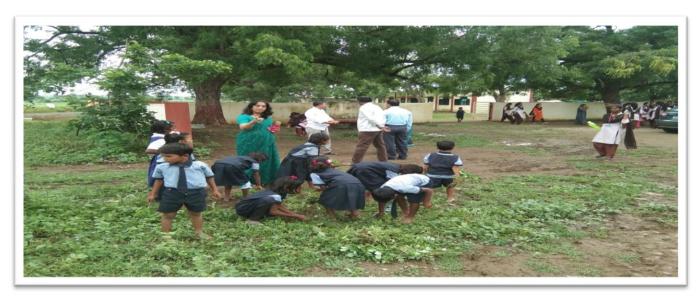

mating ground.

4. Date of Activity : 15.08.2018

#### **Details of Activity (In Brief)**

Clean India mission drive was conducted by NSS unit during 01/08/2018 to 15/08/2018 at various Place to aware students and citizens about cleanness and its benefits All the NSS students took part in the event with the NSS Co-ordinate This drive is conducted at various places as follow

1.01/08/2018 to 04/08/2018; College and College campus

2.06/08/2018 to 11/08/2018; various public places at Badnera

3. 13/08/2018; at adopted village ,Hinglaspur

4. 14/08/2018; At Hindu Cremation Ground, Rally

5. 15/08/2018; cleaning

#### **Out of the Programme:**

1) Helpfulin proper Disposal of solid and liquid waste.

2) It got successful in creating awareness about Cleanliness and sanitation among people













2. Name of activity : Voting Awareness programme

3. Place of activity : Hinglaspur

4. Date of Activity : 06/01/2018

## **Details of Activity (in Brief)**

Voting awareness campaign was carried out on NSS camp on 06.01.2018 under the guidance circle officer Shri. P.P.Dhawle Shri.M.R. Chauhan, Talathishri.suryawanshi and shri. P.P. Indurkar and Shri. Jadhav. They give the demonstrated the right of voting through EVM by VVPAT machine and develop the faith on EVM and removes misunderstanding about EVM.

# **Outcome of the Programme:**

1. Increased voting awareness

 It eradicated the misunderstanding about improper voting through EVM by use of VVPAT in upcoming voters

3. Increased the awareness of voting registration.







2. Name of activity : Health check-up and Health counsel