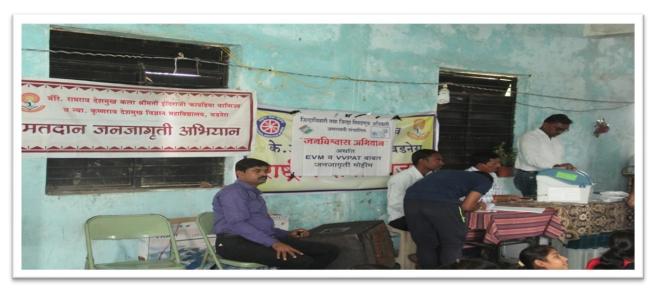

1. Name of the Department : **Political Science** 

2. Name of Activity : National Voters Awareness Program

3. Place of Activity : Prof. PRDK College Nandgaon Khandeshwar

4. No Participants : Student-50, Teacher-10, Other-5.

#### **Details of Activity:**

Bar. RDIK College, Badnera (Railway) in collaboration with PRDK College Nandgaon Khandeshwar Organized "National Voters Awareness Program" on 25<sup>th</sup> January 2023. The Chief Guest of this program was Dr. P. H. Suryavanshi. He explained the importance of election and importance of Polling (Voting). Voting is our national duty. Government of India decided to celebrate 25<sup>th</sup> January as a "National Voters Day" every year. The main motive of celebration of National Voters Day is to facilitate Enrolment of voters, especially the newly eligible young voters.

My Vote is my Future – Power of one vote is expressed through creative expression. Such program taps into the talent and creativity of people, while also strengthening Democracy through their active involvement. This program aims at celebrating ideas and withdraw their prejudices related to election and its system.