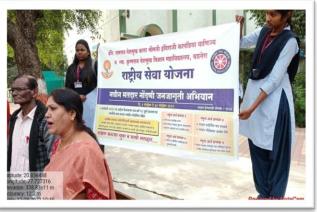

1. Name of organising Committee : **History -Political Science** 

2. Name of Activity : Voters Awareness programme

and Registration drive.

3. No. Of Participants : Students- 31, Teachers 03

4. Date of Activity : 22<sup>nd</sup> November, 2022

#### **Details of Activity (in brief):**

Department of History and Political Science organised a Voters' Awareness programme on 22 November 2022. Under this programme students took the survey at "Zhiri" Badnera and shared the importance of voting rights and made people aware about the voting registration. The voting application were filled by the students and submitted to respected office.

#### **Outcome of the programme:**

- It helped to educate the people about the importance of vote in democratic country.
- It helped students to develop core skills such as teamwork, leadership etc.
- Social awareness was imbibed among students
- Students were made aware about the importance of voting.