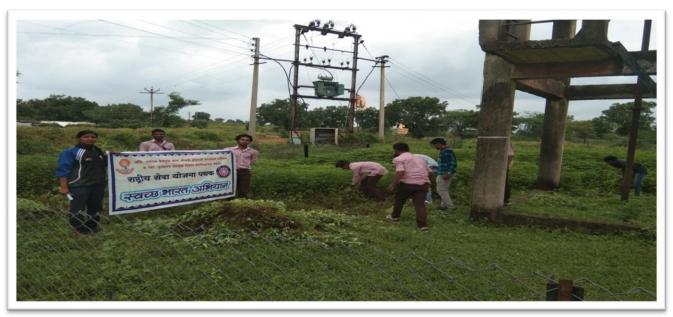

The event was organized on 12<sup>th</sup>December 2022, for this district level innovation our students from B.A. Part 1 AtharvaJaltare and PranavRithe had participated under the guidance of Dr. Shital Rathod. They presented their working model in which the innovation is that the bullock cart was given electric light. If there is any vehicle in the distance or wild animal coming, the bullock cart driver will buzz the buzzer and he will be alerted so that the night ACCIDENT can be prevented, this important objective keeping in mind & project was implemented and the district level innovation of this project got 2 nd best prize or number in Aavishkar 2022 at Amravati District. A total of 50-60 projects were submitted in this competition. Only selected students or projects were chance to present in SantGadge Baba Amravati University, Amravati AAVISHKAR-2022, on 16 December 2022 in Amravati University in front of the Vice Chancellor of the University and other external jury members. For this project, the principal of our college Dr. R.D. Deshmukh sir was of great help and appreciated the students and guided them.