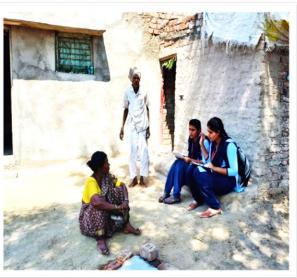

1. Name of organising Committee : **History -Political Science** 

2. Name of Activity : Voters Awareness programme

and Registration drive.

3. No. Of Participants : Students- 31, Teachers 03

4. Date of Activity : 22<sup>nd</sup> November, 2022

#### **Details of Activity (in brief):**

Department of History and Political Science organised a Voters' Awareness programme on 22 November 2022. Under this programme students took the survey at "Zhiri" Badnera and shared the importance of voting rights and made people aware about the voting registration. The voting application were filled by the students and submitted to respected office.

#### **Outcome of the programme:**

- It helped to educate the people about the importance of vote in democratic country.
- It helped students to develop core skills such as teamwork, leadership etc.
- Social awareness was imbibed among students
- Students were made aware about the importance of voting.