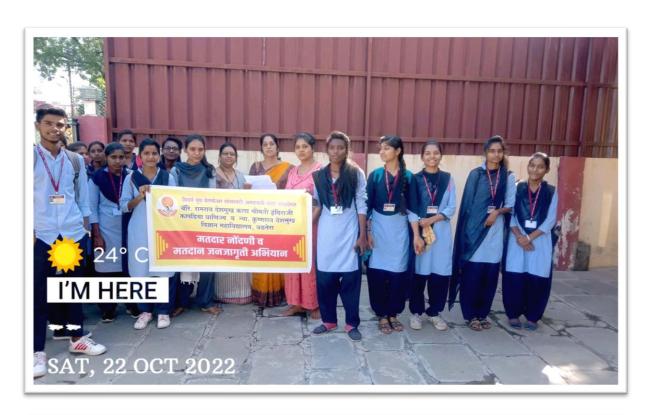

1. Name of organising Committee : **History -Political Science** 

2. Name of Activity : Voters Awareness programme

and Registration drive.

3. No. Of Participants : Students- 31, Teachers 03

4. Date of Activity : 22<sup>nd</sup> November, 2022

#### **Details of Activity (in brief):**

Department of History and Political Science organised a Voters' Awareness programme on 22 November 2022. Under this programme students took the survey at "Zhiri" Badnera and shared the importance of voting rights and made people aware about the voting registration. The voting application were filled by the students and submitted to respected office.

#### **Outcome of the programme:**

- It helped to educate the people about the importance of vote in democratic country.
- It helped students to develop core skills such as teamwork, leadership etc.
- Social awareness was imbibed among students
- Students were made aware about the importance of voting.