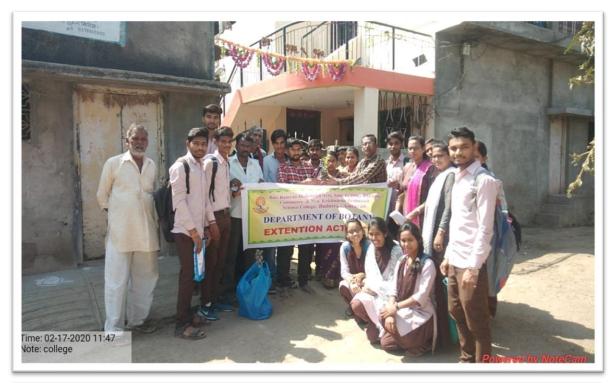

1. Name of Organising Department : **Department of Statistics** 

2. Name of Activity : Statistical Survey Participation in Graduate

Constituency in Election

3. Place of Activity : Badnera Town

4. No. of Participants : Students 30 Teachers 02

5. Date of Activity : 6<sup>th</sup> February, 2023

#### **Details of Activity (In Brief)**

Students of Department of Statistics conducted statistical survey in various localities of Badnera town on 06/02/2023. Topic of the survey was Participation of citizens in graduate constituency election held on 30/01/2023. 6 groups of students were formed to collect the information. Each group was assigned to collect information from particular area. These groups visited Badnera New town, Professors colony, Pawan Nagar, Laddha plot, Old Town Badnera and Pach Bangala area. Students collected data of total graduates in the family, whether they have registered their names in voter list and if they have casted their vote in recently held Graduate Constituency Elections. Students asked the reason for not registering their names.