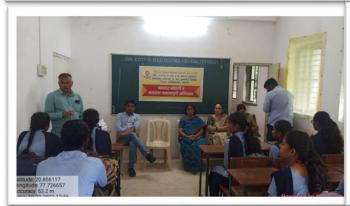

1. Name of the Department : **Political Science** 

2. Name of Activity : National Voters Awareness Program

3. Place of Activity : Prof. PRDK College Nandgaon Khandeshwar

4. No Participants : Student-50, Teacher-10, Other-5.

#### **Details of Activity:**

Bar. RDIK College, Badnera (Railway) in collaboration with PRDK College Nandgaon Khandeshwar Organized "National Voters Awareness Program" on 25<sup>th</sup> January 2023. The Chief Guest of this program was Dr. P. H. Suryavanshi. He explained the importance of election and importance of Polling (Voting). Voting is our national duty. Government of India decided to celebrate 25<sup>th</sup> January as a "National Voters Day" every year. The main motive of celebration of National Voters Day is to facilitate Enrolment of voters, especially the newly eligible young voters.

My Vote is my Future – Power of one vote is expressed through creative expression. Such program taps into the talent and creativity of people, while also strengthening Democracy through their active involvement. This program aims at celebrating ideas and withdraw their prejudices related to election and its system.