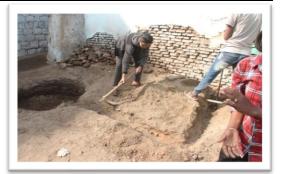

#### **Details of Activity (In Brief):**

The Voter registration and voting awareness campaign organized on 22.10.2022 by the Department of Chemistry, RDIK and NKD College, Badnera at 11.00 am. A Voter registration and voting awareness campaign is aimed at making people aware of the importance of their participation in the electoral processes either as voters or candidates, the modes of participation, the procedure to become eligible for voting and to actually cast their vote, the ways to assess the poll-worthiness of a candidate. The goal of Election Voter Awareness Campaign is to create an environment for free and fair elections, and to encourage in particular, the participation of marginalized groups such as women, the minorities, special ethnic communities and the poor. As Teachers and Graduate Constituencies Election was close so this Voters awareness and registration activity was organized to make students aware and teach about how to fill voter's form and inform them about required documents. Students were given Voter's form to distribute in their villages. They distributed to them to their village and collected forms and submitted to the college. Then the college collected all forms and submitted to Election Commission.

#### **Outcomes of the Programme:**

- ➤ By the end of the campaign, students understood voting procedure, how to fill voters form, how to vote, election process etc.
- Awareness programme helps to increases voter turnout in general and from amongst women and marginalized groups in particular and also helps to make informed choices
- ➤ It also encourages persons with integrity, and who are concerned with public causes to participate as candidates.
- It increases the transparency and accountability of the election process.
- It helps to reduce the scope for unfair or corrupt electoral practices.

# Campaign onVoter registration and voting awareness 22/10/2022

#### Bar, R.D.I.K & N.K.D College, Badnera (Rly.) Department of Chemistry M.Sc. I Session 2022-23 Attendence

Date: 22/10/22

Campaign on Voter registration & voting awarness

| Sr.No. | Name of the Students | Signature     |
|--------|----------------------|---------------|
| 1      | Ashvini Satpute      | Ahueri        |
| 2      | Madhavi Tikhile      | MATIKLile     |
| 3      | Shrutika Wasule      | Figurale      |
| 4      | Priya Keswani        | Presulan      |
| 5      | Trupti Khanzode      | Channeck      |
| 6      | Kajal Shahu          |               |
| 7      | Samiksha Pant        |               |
| 8      | Shraddha Mete        | Brete         |
| 9      | Snehal Bawane        |               |
| 10     | Vishaka Tayde        | HBlorecolo.   |
| 11     | Pratiksha Bakale     | 4             |
| 12     | Mohini Kurhekar      | ABGrade.      |
| 13     | Arpanraj Kokane      |               |
| 14     | Amruta Jawanjal      | -Bawanja1     |
| 15     | Pragati Gawande      |               |
| 16     | Jui Wadhai           | Awadhai       |
| 17     | Saleha Anjum         | 0             |
| 18     | Srushti Bhakare      | SBILL         |
| 19     | Aarati Milkhe        | ( Shirtde     |
| 20     | Nandini Kanse        | Okkanse       |
| 21     | Vaishnavi Waghole    | Ryhole        |
| 22     | Suraj Palekar        | Typole Jaswak |

Dr. S.D. Thakur Head

Department of Chemistry

#### Bar. R.D.I.K & N.K.D College, Badnera (Rly.) Department of Chemistry M.Sc. II

Session 2022-23

Attendence

Date: 22/10/22