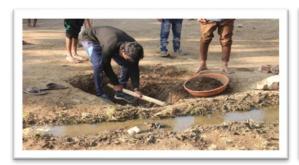

bsorb drain water to increase the water level of village. Villagers were co-operative for making erosion pit. The wastewater and drain water management programme succeeded fully

#### Outcome of the Programme

- Emphasize the dignity of labour and self-help and the need for combining physical work with intellectual pursuits.
- ➤ Encourage students and non-student's youth to work along with adults in rural area for developing their character, social consciousness, commitment, discipline and health and helpful attitude towards the community.
- To awaken and to sensitize the youth as well as rural about cleaning, health, hygiene and social issues.
- > Develop the sense of collective working.
- Aware the community to protect water resources for future generation.

# ----- ROGRESIVEWORK -----

















# AFTER COMPILETION OF WORK













#### Karyakram Patrika of NSS