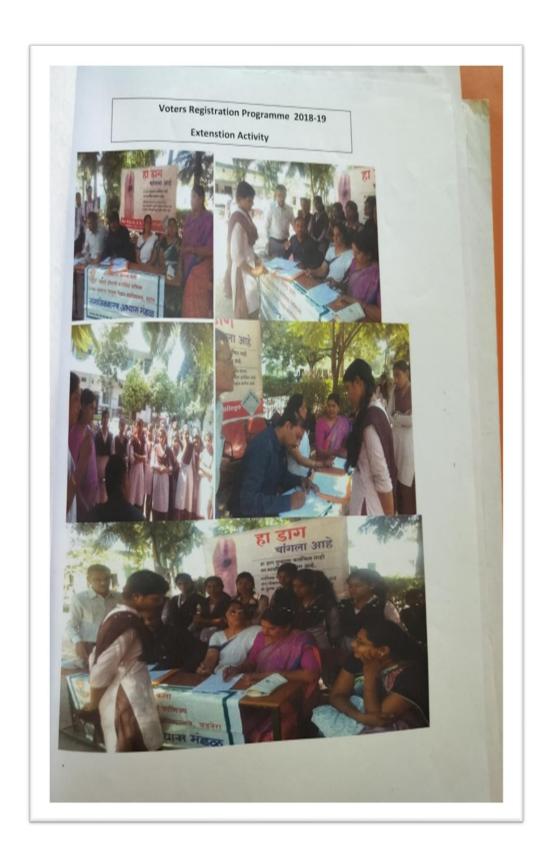

Name & Contact No. of Expert : Dr.Mothghare - 8087282058 (Medical officer)

HEAD.
Department of Hume Economics
Bur R.D.Arts, Smt.I.K.Commerce

(Name & Signature of Concern Teacher)

| r. Catego                  | ory Level | Rank            | Name of Winner                                                                                                   | Name of College                                                                        |
|----------------------------|-----------|-----------------|------------------------------------------------------------------------------------------------------------------|----------------------------------------------------------------------------------------|
|                            |           | 1st             | Ms. Aditi Deshmukh                                                                                               | Vidyabharti Mahavidyalaya,                                                             |
| 8. Comme<br>Manage<br>& La | ment      | 2 <sup>nd</sup> | Mr. Rahul Maske  Ms. Khushi Lulla  Ms. Sapna Pamnani                                                             | Amravati. P. R. Pote Patil College of Engineering & Management, Amravati               |
| 9.                         | PPG       | 1 <sup>st</sup> | Mr. Krunal S. Panpaliya                                                                                          | Prof. Ram Meghe College of<br>Engineering and Management<br>Badnera                    |
|                            | UG        | 1 <sup>st</sup> | Mr. Arjun P. Mahore                                                                                              | Degree College Of Physical<br>Education Amravati                                       |
| 10.                        |           | 2 <sup>nd</sup> | Mr. Aathary G. Jaltare<br>Mr. Pranay S. Rithe                                                                    | Bar.RDIK & NKD COLLEGE<br>BADNERA                                                      |
| Human<br>Langua            | ages,     | 1 <sup>st</sup> | Ms. Sneha More<br>Ms. Vaishnavi Nalge                                                                            | Sport & Physical Edu. L.M.M<br>Arts, Commerce & Science College                        |
| 11. Fine / (HL             | 220,000   | 2 <sup>nd</sup> | Ms. Anuradha Pande<br>Ms. Hrushika Pingale                                                                       | Mahila Mahavidylaya Amravati.                                                          |
| 12.                        | PPG       | 1 <sup>st</sup> | Mr. Siddharth K. Ganvir                                                                                          | Mahatma Fule Art's, Commerce &<br>Sitaramji Chaudhari Science<br>Mahavidyalay ,Warud   |
|                            |           | 1 <sup>st</sup> | Mr. Ritesh Dhore<br>Mr. Shareyash Sarode                                                                         | PRMIT&R Badnera                                                                        |
| 13.                        | UG        | 2 <sup>nd</sup> | Mr. Ayush G. Kolaskar<br>Mr. Atharva H. Galbale                                                                  | Institute Of Pharmacy And Research<br>Bandera, Amravati                                |
| Medic<br>Pharm             | пасу      | 1 <sup>st</sup> | Ms. Vanshika K. Sahu                                                                                             | Vidyabharati College Of Pharmacy<br>Amravati                                           |
| 14.                        | (MP) PG   | 2 <sup>nd</sup> | Mr. Umair Akhtar Moin<br>Akhtar<br>Mr. Jayhind L. Bharti                                                         | Vidyabharati College Of Pharmacy<br>Amravati                                           |
|                            | UG        | 1 <sup>st</sup> | Mr. Aqdas Mujtaba<br>Gulam Tajuddin<br>Mr. Hakeem Naushad<br>Abdul Rahim                                         | Jagdamba Mahavidyalaya Achalpur<br>City                                                |
| .5.                        | 00        | 2nd             | Ms. Dhanashri Ingale                                                                                             | JD Patil Sangludkar College<br>Daryapur                                                |
| Pure Sc                    | 2000      | 114             | Ms. Aishwarya D.                                                                                                 | Shri Shivaji Science College,<br>Amravati                                              |
| 6. (PS                     | PG        | 2 <sup>nd</sup> | Ms. Srushti K.                                                                                                   | Shri Shivaji Science College,<br>Amravati                                              |
|                            | ppG       | 1st             | Mr. Sachin V. Dharpal                                                                                            | Prof. Ram Meghe Institute of<br>Technology and Research                                |
| 6. (PS                     | ience     | 2 <sup>nd</sup> | Ms. Dhanashri Ingale Ms. Hrutuja Mohod Ms. Aishwarya D. Tayade Ms. Srushti K. Chinchmalatpure Ms. Prachi S. Raut | Daryapur Shri Shivaji Science College, Amravati Shri Shivaji Science College, Amravati |