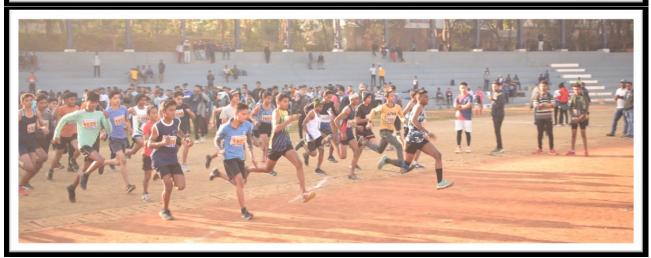

|
| Online Fee & From Stease send the or                                              | ubmit to <b>O</b> PhonePe Mo<br>nline form & phone                                                                      | b. No. 9011184374 Ku                                                                                                                                  | nal Gahule Last date of Subr                                                                                           | alalanda a de la companya de la comp |















2. Name of Activity : Vaccination camp for student and citizens

3. Place of Activity : Modi Hospital, Badnera

4. Date of Activity : 23<sup>rd</sup> February, 2022

# **Details of Activity (In Brief):**

During covid-19 NSS unit in collaboration with Modi Hospital Badnera has organized vaccination camp for student and citizens for first and second dose on 23/02/2022. 365 students', citizens, teaching and non-teaching staff was vaccinated. The vaccination has done under the supervision Dr. Vaishali Motghare the medical officer of Modi hospital and her medical team. Before the vaccination Dr. Vaishali Motghare guided about the corona.

# **Outcome of the Programme:**

➤ Reduced the risks of covid- 19 spreading among the community.

> Created the Awareness of vaccination and removing f