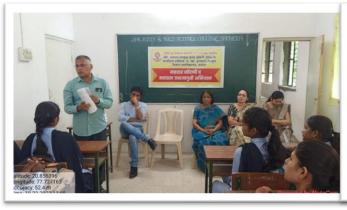

1. Name of the Department : **Political Science** 

2. Name of Activity : National Voters Awareness Program

3. Place of Activity : Prof. PRDK College Nandgaon Khandeshwar

4. No Participants : Student-50, Teacher-10, Other-5.

#### **Details of Activity:**

Bar. RDIK College, Badnera (Railway) in collaboration with PRDK College Nandgaon Khandeshwar Organized "National Voters Awareness Program" on 25<sup>th</sup> January 2023. The Chief Guest of this program was Dr. P. H. Suryavanshi. He explained the importance of election and importance of Polling (Voting). Voting is our national duty. Government of India decided to celebrate 25<sup>th</sup> January as a "National Voters Day" every year. The main motive of celebration of National Voters Day is to facilitate Enrolment of voters, especially the newly eligible young voters.

My Vote is my Future – Power of one vote is expressed through creative expression. Such program taps into the talent and creativity of people, while also strengthening Democracy through their active involvement. This program aims at celebrating ideas and withdraw their prejudices related to election and its system.