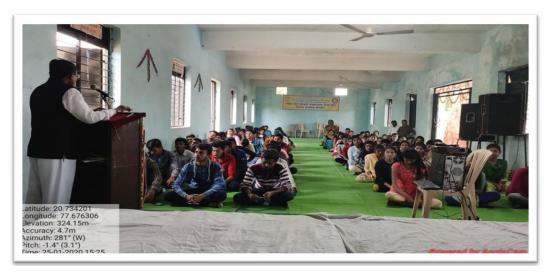

1. Name of the Department : **Political Science** 

2. Name of Activity : National Voters Awareness Program

3. Place of Activity : Prof. PRDK College Nandgaon Khandeshwar

4. No Participants : Student-50, Teacher-10, Other-5.

5. Date of Activity : 25January 2023

#### **Details of Activity:**

Bar. RDIK College, Badnera (Railway) in collaboration with PRDK College Nandgaon Khandeshwar Organized "National Voters Awareness Program" on 25<sup>th</sup> January 2023. The Chief Guest of this program was Dr. P. H. Suryavanshi. He explained the importance of election and importance of Polling (Voting). Voting is our national duty. Government of India decided to celebrate 25<sup>th</sup> January as a "National Voters Day" every year. The main motive of celebration of National Voters Day is to facilitate Enrolment of voters, especially the newly eligible young voters.

My Vote is my Future – Power of one vote is expressed through creative expression. Such program taps into the talent and creativity of people, while also strengthening Democracy through their active involvement. This program aims at celebrating ideas and withdraw their prejudices related to election and its system.