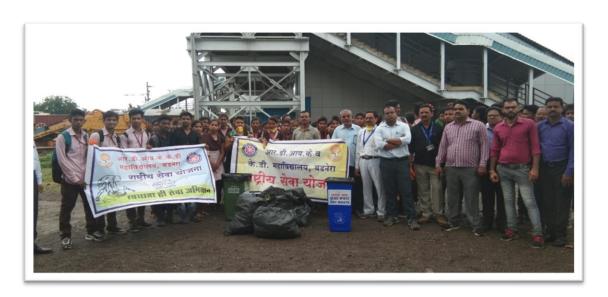

ting ground.

4. Date of Activity : 15.08.2018

#### **Details of Activity (In Brief)**

Clean India mission drive was conducted by NSS unit during 01/08/2018 to 15/08/2018 at various Place to aware students and citizens about cleanness and its benefits All the NSS students took part in the event with the NSS Co-ordinate This drive is conducted at various places as follow

1.01/08/2018 to 04/08/2018; College and College campus

2.06/08/2018 to 11/08/2018; various public places at Badnera

3. 13/08/2018; at adopted village ,Hinglaspur

4. 14/08/2018; At Hindu Cremation Ground, Rally

5. 15/08/2018; cleaning

#### **Out of the Programme:**

1) Helpfulin proper Disposal of solid and liquid waste.

2) It got successful in creating awareness about Cleanliness and sanitation among people













2. Name of activity : Voting Awareness programme

3. Place of activity : Hinglaspur

4. Date of Activity : 06/01/2018

## **Details of Activity (in Brief)**

Voting awareness campaign was carried out on NSS camp on 06.01.2018 under the guidance circle officer Shri. P.P.Dhawle Shri.M.R. Chauhan, Talathishri.suryawanshi and shri. P.P. Indurkar and Shri. Jadhav. They give the demonstrated the right of voting through EVM by VVPAT machine and develop the faith on EVM and removes misunderstanding about EVM.

# **Outcome of the Programme:**

1. Increased voting awareness

 It eradicated the misunderstanding about improper voting through EVM by use of VVPAT in upcoming voters

3. Increased the awareness of voting registration.







2. Name of activity : Health check-up and Health counselin