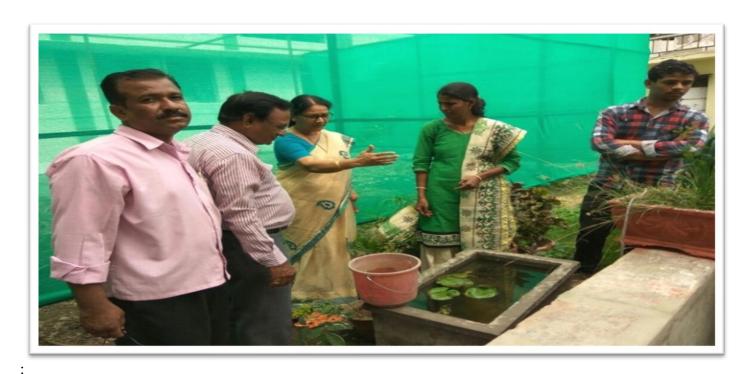

7/ECIVI 3/21/15 55

1. Name of Organising Department : **Department of Geography** 

2. Name of Activity : Sky Observation

3. Place of Activity : At. Jalutq. Nandgaon (kh.), Dist. Amravati.

4. No. of Participants : Students 10 Teachers 04 Other 77

5. Date of Activity : 1st March, 2023

#### **Details of Activity (In Brief):**

Sky observation program was organized by the Department of Geography at village Jalu from 6.30 to 9.30 pm. On March 1, 2023. Along with it a lecture was organised on "the effect of planets on human life". The program was chaired by Prof. Dr. Aruna Patil. The chief guest was Praveen Gulhane. Dr. Manoj Gathe discussed about planetary system and the sun. He also tried to eradicate the superstitions which are in the minds of people regarding the planets that they affect human life. The keynote speaker Shri. PravinGulhane said that planets are transcendental and no planet has any effect on human life. He explained the structure of the solar system by stating the position of the planets and the distance of all the planets from the earth. Students observed the planets Jupiter, its four Moons and Venus with the help of telescope.

77 villagers enjoyed sky observation at this event. Prof. Dr. Atul Patil, Prof. Dr. Nakul Deshmukh, Dr. Pooja Deshmukh, Dr. VidyaMahalle, Dr. Seema Meshram, Dr. Sanjeev Jagtap, Dr. Ram Khandar, Dr. AtulKalbande were present in this programme.