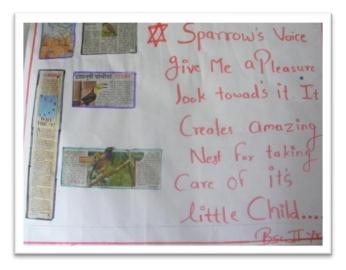

#### **Details of Activity:**

Leprosy, also known as Hansen's disease (HD), is a long-term infection by the bacteria Myco bacterium leprae or Mycobacterium lepromatosis. Infection can lead to damage of the <u>nerves</u>, <u>respiratory tract</u>, skin, and eyes. India is running leprosy eradication programs, the National Leprosy Eradication Program (NLEP) for so many years. Despite this, 120,000 to 130,000 new cases of leprosy are reported every year in India. This is 58.8% of the global total of new cases. This run was organised with the aim to create awareness against the stigma attached to the disease, by making the general community aware that it is a disease spread by a type of bacteria and it can be easily cured. All over the world, people have incorrect and harmful beliefs about leprosy. These beliefs are based on myths and they lead to discrimination against people affected by leprosy. They cause people to hide their symptoms and delay treatment. Superstition like this disease is curse, the result of sin, or punishment from God. You shouldn't touch to leprosy patient because it's highly contagious. Leprosy is incurable Etc. to Eradicate such superstitions from the minds of people and to reduce the rate and eradicate this disease such programs are undertaken by the health mission run by State Government. R.D.I.K. college, Badnera in collaboration with department of health service (Leprosy) Amravati organized "Run for Leprosy" of 5 km. on 12th February 2023. Along with 34 students of our college, Men and women of all age groups from the district run participated in. Dr Dilip Pandharpate Revenue Commissioner, Amravati, Dr Manish Rathi President IMA, Amravati, and Dr. R.D. Deshmukh Principal R.D.I.K. college, Badnera, Amravati were present as the chief guests of the program. Total 252 people participated in this event.53 man and 139 women participated in this run. After the run all the participants were given information about leprosy and about the habits one should