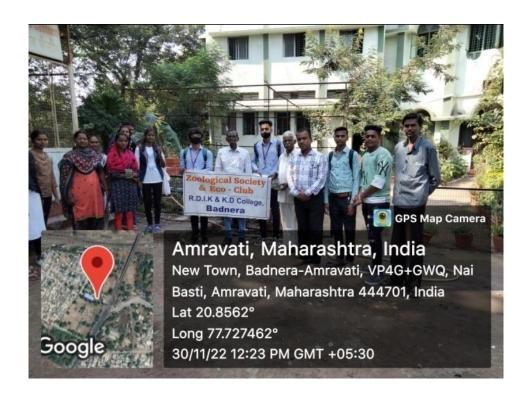

7/ECIVI 3/21/15 55

1. Name of Organising Department : **Department of Geography** 

2. Name of Activity : Sky Observation

3. Place of Activity : At. Jalutq. Nandgaon (kh.), Dist. Amravati.

4. No. of Participants : Students 10 Teachers 04 Other 77

5. Date of Activity : 1st March, 2023

#### **Details of Activity (In Brief):**

Sky observation program was organized by the Department of Geography at village Jalu from 6.30 to 9.30 pm. On March 1, 2023. Along with it a lecture was organised on "the effect of planets on human life". The program was chaired by Prof. Dr. Aruna Patil. The chief guest was Praveen Gulhane. Dr. Manoj Gathe discussed about planetary system and the sun. He also tried to eradicate the superstitions which are in the minds of people regarding the planets that they affect human life. The keynote speaker Shri. PravinGulhane said that planets are transcendental and no planet has any effect on human life. He explained the structure of the solar system by stating the position of the planets and the distance of all the planets from the earth. Students observed the planets Jupiter, its four Moons and Venus with the help of telescope.

77 villagers enjoyed sky observation at this event. Prof. Dr. Atul Patil, Prof. Dr. Nakul Deshmukh, Dr. Pooja Deshmukh, Dr. VidyaMahalle, Dr. Seema Meshram, Dr. Sanjeev Jagtap, Dr. Ram Khandar, Dr. AtulKalbande were present in this programme.