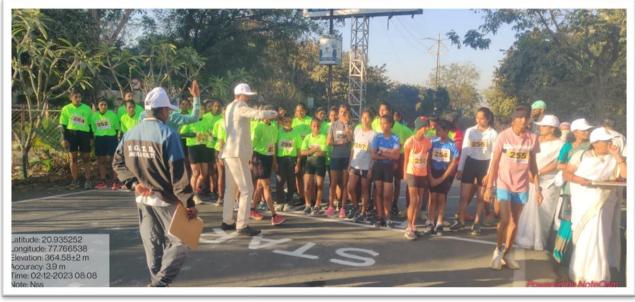

7/ECIVI 3/21/15 55

1. Name of Organising Department : **Department of Geography** 

2. Name of Activity : Sky Observation

3. Place of Activity : At. Jalutq. Nandgaon (kh.), Dist. Amravati.

4. No. of Participants : Students 10 Teachers 04 Other 77

5. Date of Activity : 1st March, 2023

#### **Details of Activity (In Brief):**

Sky observation program was organized by the Department of Geography at village Jalu from 6.30 to 9.30 pm. On March 1, 2023. Along with it a lecture was organised on "the effect of planets on human life". The program was chaired by Prof. Dr. Aruna Patil. The chief guest was Praveen Gulhane. Dr. Manoj Gathe discussed about planetary system and the sun. He also tried to eradicate the superstitions which are in the minds of people regarding the planets that they affect human life. The keynote speaker Shri. PravinGulhane said that planets are transcendental and no planet has any effect on human life. He explained the structure of the solar system by stating the position of the planets and the distance of all the planets from the earth. Students observed the planets Jupiter, its four Moons and Venus with the help of telescope.

77 villagers enjoyed sky observation at this event. Prof. Dr. Atul Patil, Prof. Dr. Nakul Deshmukh, Dr. Pooja Deshmukh, Dr. VidyaMahalle, Dr. Seema Meshram, Dr. Sanjeev Jagtap, Dr. Ram Khandar, Dr. AtulKalbande were present in this programme.