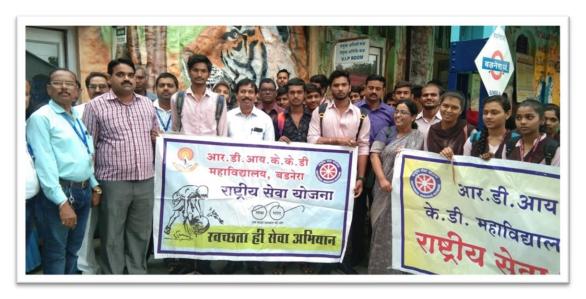

1. Name of organising Committee : **History -Political Science** 

2. Name of Activity : Voters Awareness programme

and Registration drive.

3. No. Of Participants : Students- 31, Teachers 03

4. Date of Activity : 22<sup>nd</sup> November, 2022

#### **Details of Activity (in brief):**

Department of History and Political Science organised a Voters' Awareness programme on 22 November 2022. Under this programme students took the survey at "Zhiri" Badnera and shared the importance of voting rights and made people aware about the voting registration. The voting application were filled by the students and submitted to respected office.

#### **Outcome of the programme:**

- It helped to educate the people about the importance of vote in democratic country.
- It helped students to develop core skills such as teamwork, leadership etc.
- Social awareness was imbibed among students
- Students were made aware about the importance of voting.