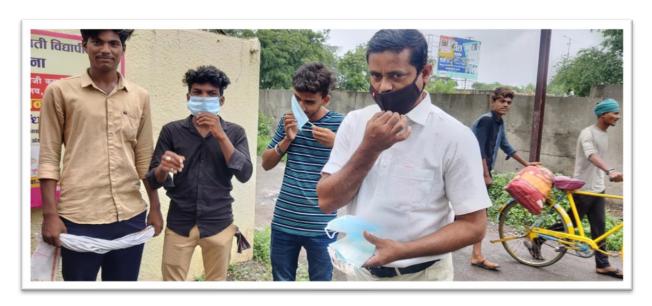

0. The campaign was aimed to develop public awareness about Covid 19, to interpreter Interpreted the importance of blood donation among people and to demonstrate the importance of sanitations during covid 19 as well as the use of mask to control the spreading of covid 19 disease. The campaign was carried out in Badnera city and adapted village Jalu.

#### **Outcome of the Programme:**

- ➤ Increased awareness of health and to move target audiences to action in support of public health.
- ➤ Precautionary and preventive measures against communicable diseases.
- > Developed and promote mental and emotional health.
- > Stimulated self-mobilization and action and to mobilize local knowledge and resources.

Dr. S. V. Jagtap

Head, Department of Physics
R.D.I.K. & K.D. College,
Badnera-Amravati







1. Name of Organising Department : Home Economics

2. Name of Activity : Workshop on Embroidery Stitches

(Online)

3. Place of Activity : From Pardi, Badnera

4. No. of Participants : Students 1, Rural women 9 Teachers 02

5. Date of Activity : 4 FEB 2021

#### **Details of Activity:**

Department of Home Economicsorganised, one day workshop on 'Embroidery skill' through online mode. Students were trained and guided by Dr. LataHiwase and Dr. Shital Rathod.

Students were given demonstration of different types of stitching patterns.

They were made to learn these patterns by doing and learning method. Through this training Miss. AmrutaPise of B.A first year student took an initiative to teach the nonworking women of the society for their empowerment. She taught them different Embroid