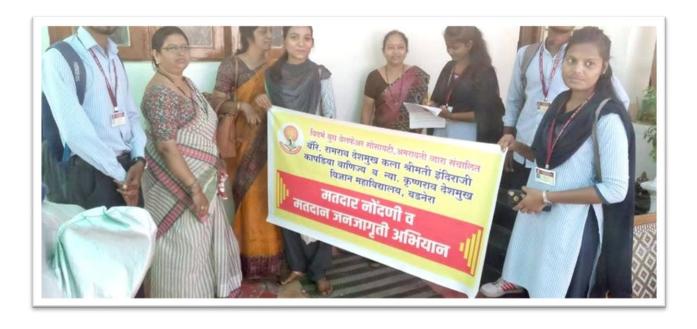

1. Name of organising Committee : **History -Political Science** 

2. Name of Activity : Voters Awareness programme

and Registration drive.

3. No. Of Participants : Students- 31, Teachers 03

4. Date of Activity : 22<sup>nd</sup> November, 2022

#### **Details of Activity (in brief):**

Department of History and Political Science organised a Voters' Awareness programme on 22 November 2022. Under this programme students took the survey at "Zhiri" Badnera and shared the importance of voting rights and made people aware about the voting registration. The voting application were filled by the students and submitted to respected office.

#### **Outcome of the programme:**

- It helped to educate the people about the importance of vote in democratic country.
- It helped students to develop core skills such as teamwork, leadership etc.
- Social awareness was imbibed among students
- Students were made aware about the importance of voting.