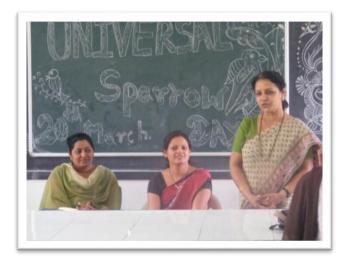

#### **Details of Activity:**

Leprosy, also known as Hansen's disease (HD), is a long-term infection by the bacteria Myco bacterium leprae or Mycobacterium lepromatosis. Infection can lead to damage of the <u>nerves</u>, <u>respiratory tract</u>, skin, and eyes. India is running leprosy eradication programs, the National Leprosy Eradication Program (NLEP) for so many years. Despite this, 120,000 to 130,000 new cases of leprosy are reported every year in India. This is 58.8% of the global total of new cases. This run was organised with the aim to create awareness against the stigma attached to the disease, by making the general community aware that it is a disease spread by a type of bacteria and it can be easily cured. All over the world, people have incorrect and harmful beliefs about leprosy. These beliefs are based on myths and they lead to discrimination against people affected by leprosy. They cause people to hide their symptoms and delay treatment. Superstition like this disease is curse, the result of sin, or punishment from God. You shouldn't touch to leprosy patient because it's highly contagious. Leprosy is incurable Etc. to Eradicate such superstitions from the minds of people and to reduce the rate and eradicate this disease such programs are undertaken by the health mission run by State Government. R.D.I.K. college, Badnera in collaboration with department of health service (Leprosy) Amravati organized "Run for Leprosy" of 5 km. on 12th February 2023. Along with 34 students of our college, Men and women of all age groups from the district run participated in. Dr Dilip Pandharpate Revenue Commissioner, Amravati, Dr Manish Rathi President IMA, Amravati, and Dr. R.D. Deshmukh Principal R.D.I.K. college, Badnera, Amravati were present as the chief guests of the program. Total 252 people participated in this event.53 man and 139 women participated in this run. After the run all the participants were given information about leprosy and about the habits one should