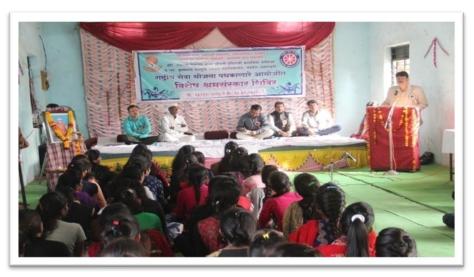

7/ECIVI 3/21/15 55

1. Name of Organising Department : **Department of Geography** 

2. Name of Activity : Sky Observation

3. Place of Activity : At. Jalutq. Nandgaon (kh.), Dist. Amravati.

4. No. of Participants : Students 10 Teachers 04 Other 77

5. Date of Activity : 1st March, 2023

#### **Details of Activity (In Brief):**

Sky observation program was organized by the Department of Geography at village Jalu from 6.30 to 9.30 pm. On March 1, 2023. Along with it a lecture was organised on "the effect of planets on human life". The program was chaired by Prof. Dr. Aruna Patil. The chief guest was Praveen Gulhane. Dr. Manoj Gathe discussed about planetary system and the sun. He also tried to eradicate the superstitions which are in the minds of people regarding the planets that they affect human life. The keynote speaker Shri. PravinGulhane said that planets are transcendental and no planet has any effect on human life. He explained the structure of the solar system by stating the position of the planets and the distance of all the planets from the earth. Students observed the planets Jupiter, its four Moons and Venus with the help of telescope.

77 villagers enjoyed sky observation at this event. Prof. Dr. Atul Patil, Prof. Dr. Nakul Deshmukh, Dr. Pooja Deshmukh, Dr. VidyaMahalle, Dr. Seema Meshram, Dr. Sanjeev Jagtap, Dr. Ram Khandar, Dr. AtulKalbande were present in this programme.