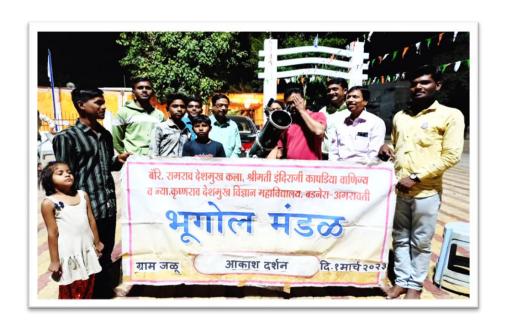

7/ECIVI 3/21/15 55

1. Name of Organising Department : **Department of Geography** 

2. Name of Activity : Sky Observation

3. Place of Activity : At. Jalutq. Nandgaon (kh.), Dist. Amravati.

4. No. of Participants : Students 10 Teachers 04 Other 77

5. Date of Activity : 1st March, 2023

#### **Details of Activity (In Brief):**

Sky observation program was organized by the Department of Geography at village Jalu from 6.30 to 9.30 pm. On March 1, 2023. Along with it a lecture was organised on "the effect of planets on human life". The program was chaired by Prof. Dr. Aruna Patil. The chief guest was Praveen Gulhane. Dr. Manoj Gathe discussed about planetary system and the sun. He also tried to eradicate the superstitions which are in the minds of people regarding the planets that they affect human life. The keynote speaker Shri. PravinGulhane said that planets are transcendental and no planet has any effect on human life. He explained the structure of the solar system by stating the position of the planets and the distance of all the planets from the earth. Students observed the planets Jupiter, its four Moons and Venus with the help of telescope.

77 villagers enjoyed sky observation at this event. Prof. Dr. Atul Patil, Prof. Dr. Nakul Deshmukh, Dr. Pooja Deshmukh, Dr. VidyaMahalle, Dr. Seema Meshram, Dr. Sanjeev Jagtap, Dr. Ram Khandar, Dr. AtulKalbande were present in this programme.