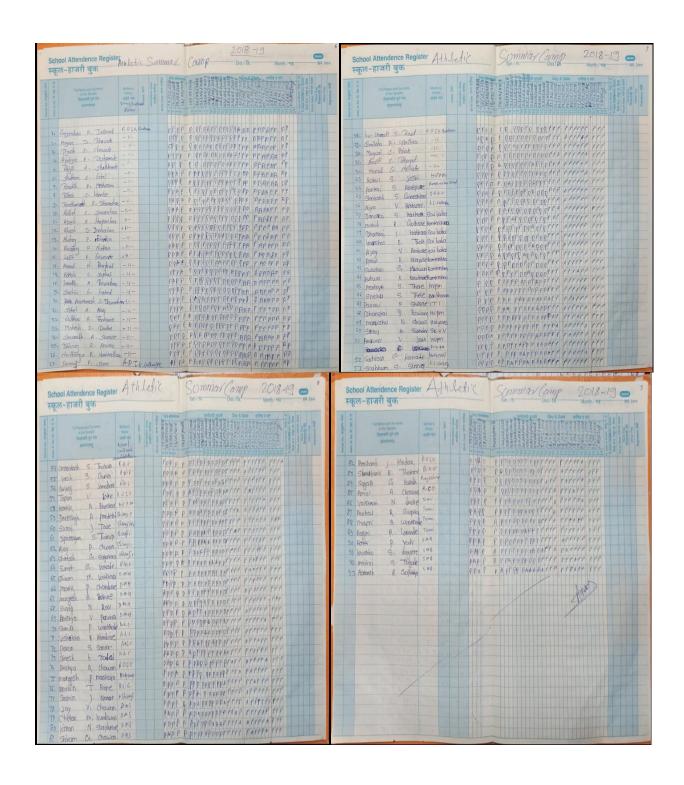

#### Outcome of the Programme

Students were motivated to help the educationally economically backward students.

- ➤ The values like creativity, manners, love, co-operation, respect, loyalty inculcated among the students.
- > Students learnt communicate in a better way.
- This helped students to imbibe humanity among them.

Thanking You!

Yours faithfully

The Hon'ble Principal

RDIK & NKD Collegen Bridgera

Bar. Ramrao Deshmukh Arts, Smt. Indiraji Kapadiya Commerce, & Nay. Krushnarao Deshmukh Science College, BADNERA.

Consulted Red