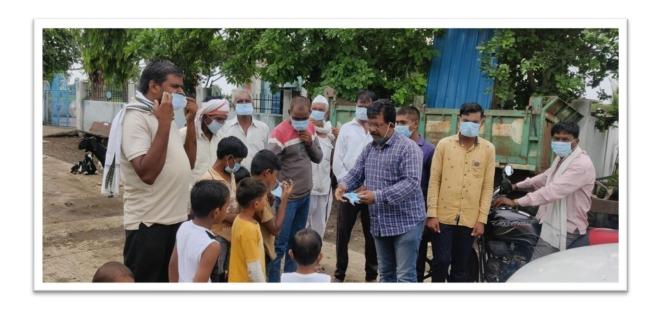

77 villagers enjoyed sky observation at this event. Prof. Dr. Atul Patil, Prof. Dr. Nakul Deshmukh, Dr. Pooja Deshmukh, Dr. VidyaMahalle, Dr. Seema Meshram, Dr. Sanjeev Jagtap, Dr. Ram Khandar, Dr. AtulKalbande were present in this programme.