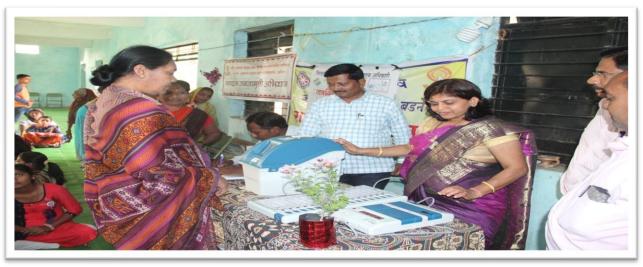

1. Name of the Department : **Political Science** 

2. Name of Activity : National Voters Awareness Program

3. Place of Activity : Prof. PRDK College Nandgaon Khandeshwar

4. No Participants : Student-50, Teacher-10, Other-5.

#### **Details of Activity:**

Bar. RDIK College, Badnera (Railway) in collaboration with PRDK College Nandgaon Khandeshwar Organized "National Voters Awareness Program" on 25<sup>th</sup> January 2023. The Chief Guest of this program was Dr. P. H. Suryavanshi. He explained the importance of election and importance of Polling (Voting). Voting is our national duty. Government of India decided to celebrate 25<sup>th</sup> January as a "National Voters Day" every year. The main motive of celebration of National Voters Day is to facilitate Enrolment of voters, especially the newly eligible young voters.

My Vote is my Future – Power of one vote is expressed through creative expression. Such program taps into the talent and creativity of people, while also strengthening Democracy through their active involvement. This program aims at celebrating ideas and withdraw their prejudices related to election and its system.