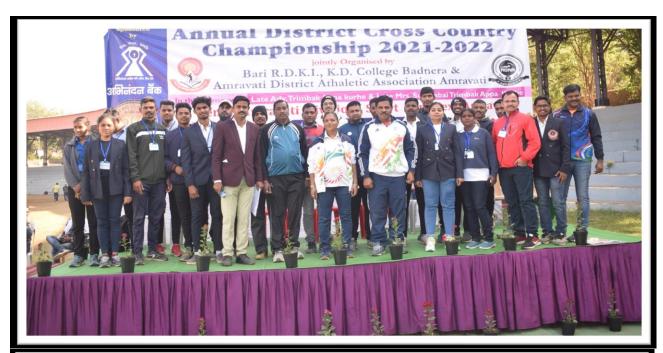

|
| Online Fee & From Stease send the or                                              | ubmit to <b>O</b> PhonePe Mo<br>nline form & phone                                                                      | b. No. 9011184374 Ku                                                                                                                                  | nal Gahule Last date of Subr                                                                                           | alalanda a de la companya de la comp |















2. Name of Activity : Vaccination camp for student and citizens

3. Place of Activity : Modi Hospital, Badnera

4. Date of Activity : 23<sup>rd</sup> February, 2022

# **Details of Activity (In Brief):**

During covid-19 NSS unit in collaboration with Modi Hospital Badnera has organized vaccination camp for student and citizens for first and second dose on 23/02/2022. 365 students', citizens, teaching and non-teaching staff was vaccinated. The vaccination has done under the supervision Dr. Vaishali Motghare the medical officer of Modi hospital and her medical team. Before the vaccination Dr. Vaishali Motghare guided about the corona.

# **Outcome of the Programme:**

➤ Reduced the risks of covid- 19 spreading among the community.

> Created the Awareness of vaccination and removing fea