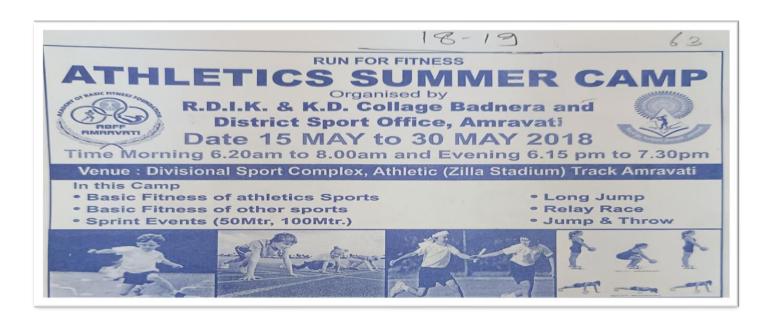

#### Outcome of the Programme

Students were motivated to help the educationally economically backward students.

- ➤ The values like creativity, manners, love, co-operation, respect, loyalty inculcated among the students.
- > Students learnt communicate in a better way.
- This helped students to imbibe humanity among them.

Thanking You!

Yours faithfully

The Hon'ble Principal

RDIK & NKD Collegen Bridgera

Bar. Ramrao Deshmukh Arts, Smt. Indiraji Kapadiya Commerce, & Nay. Krushnarao Deshmukh Science College, BADNERA.

Consulted Red