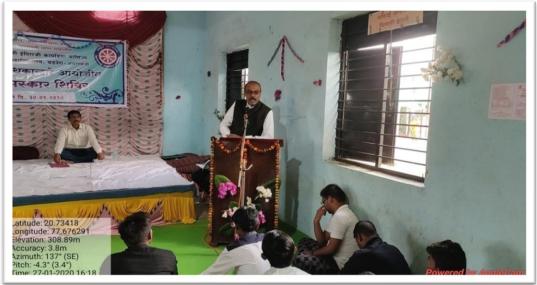

1. Name of the Department : **Political Science** 

2. Name of Activity : National Voters Awareness Program

3. Place of Activity : Prof. PRDK College Nandgaon Khandeshwar

4. No Participants : Student-50, Teacher-10, Other-5.

5. Date of Activity : 25January 2023

#### **Details of Activity:**

Bar. RDIK College, Badnera (Railway) in collaboration with PRDK College Nandgaon Khandeshwar Organized "National Voters Awareness Program" on 25<sup>th</sup> January 2023. The Chief Guest of this program was Dr. P. H. Suryavanshi. He explained the importance of election and importance of Polling (Voting). Voting is our national duty. Government of India decided to celebrate 25<sup>th</sup> January as a "National Voters Day" every year. The main motive of celebration of National Voters Day is to facilitate Enrolment of voters, especially the newly eligible young voters.

My Vote is my Future – Power of one vote is expressed through creative expression. Such program taps into the talent and creativity of people, while also strengthening Democracy through their active involvement. This program aims at celebrating ideas and withdraw their prejudices related to election and its system.