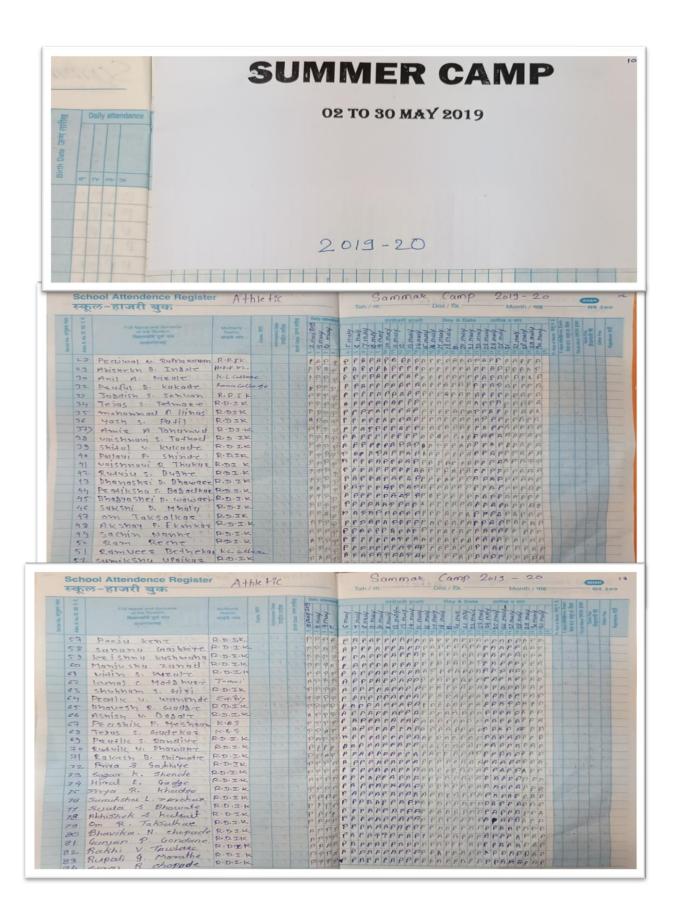

#### Outcome of the Programme

Students were motivated to help the educationally economically backward students.

- ➤ The values like creativity, manners, love, co-operation, respect, loyalty inculcated among the students.
- > Students learnt communicate in a better way.
- This helped students to imbibe humanity among them.

Thanking You!

Yours faithfully

The Hon'ble Principal

RDIK & NKD Collegen Bridgera

Bar. Ramrao Deshmukh Arts, Smt. Indiraji Kapadiya Commerce, & Nay. Krushnarao Deshmukh Science College, BADNERA.

Consulted Red