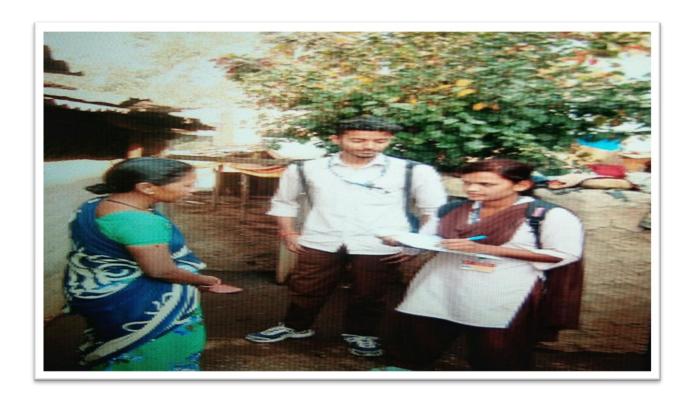

1. Name of organising Committee : **History -Political Science** 

2. Name of Activity : Voters Awareness programme

and Registration drive.

3. No. Of Participants : Students- 31, Teachers 03

4. Date of Activity : 22<sup>nd</sup> November, 2022

#### **Details of Activity (in brief):**

Department of History and Political Science organised a Voters' Awareness programme on 22 November 2022. Under this programme students took the survey at "Zhiri" Badnera and shared the importance of voting rights and made people aware about the voting registration. The voting application were filled by the students and submitted to respected office.

#### **Outcome of the programme:**

- It helped to educate the people about the importance of vote in democratic country.
- It helped students to develop core skills such as teamwork, leadership etc.
- Social awareness was imbibed among students
- Students were made aware about the importance of voting.