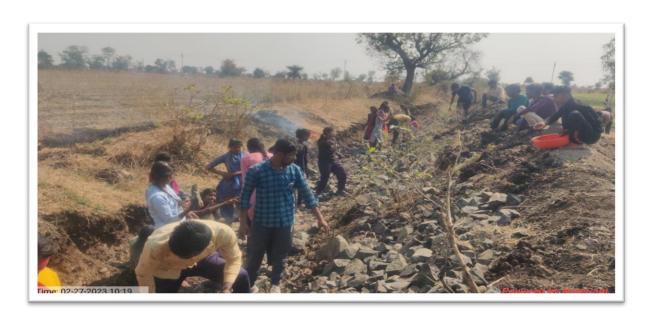

#### **Details of Activity (In Brief):**

The Voter registration and voting awareness campaign organized on 22.10.2022 by the Department of Chemistry, RDIK and NKD College, Badnera at 11.00 am. A Voter registration and voting awareness campaign is aimed at making people aware of the importance of their participation in the electoral processes either as voters or candidates, the modes of participation, the procedure to become eligible for voting and to actually cast their vote, the ways to assess the poll-worthiness of a candidate. The goal of Election Voter Awareness Campaign is to create an environment for free and fair elections, and to encourage in particular, the participation of marginalized groups such as women, the minorities, special ethnic communities and the poor. As Teachers and Graduate Constituencies Election was close so this Voters awareness and registration activity was organized to make students aware and teach about how to fill voter's form and inform them about required documents. Students were given Voter's form to distribute in their villages. They distributed to them to their village and collected forms and submitted to the college. Then the college collected all forms and submitted to Election Commission.

#### **Outcomes of the Programme:**

- ➤ By the end of the campaign, students understood voting procedure, how to fill voters form, how to vote, election process etc.
- Awareness programme helps to increases voter turnout in general and from amongst women and marginalized groups in particular and also helps to make informed choices
- ➤ It also encourages persons with integrity, and who are concerned with public causes to participate as candidates.
- It increases the transparency and accountability of the election process.
- It helps to reduce the scope for unfair or corrupt electoral practices.

# Campaign onVoter registration and voting awareness 22/10/2022

#### Bar, R.D.I.K & N.K.D College, Badnera (Rly.) Department of Chemistry M.Sc. I Session 2022-23 Attendence

Date: 22/10/22

Campaign on Voter registration & voting awarness

| Sr.No. | Name of the Students | Signature     |
|--------|----------------------|---------------|
| 1      | Ashvini Satpute      | Ahueri        |
| 2      | Madhavi Tikhile      | MATIKLile     |
| 3      | Shrutika Wasule      | Figurale      |
| 4      | Priya Keswani        | Presulan      |
| 5      | Trupti Khanzode      | Channeck      |
| 6      | Kajal Shahu          |               |
| 7      | Samiksha Pant        |               |
| 8      | Shraddha Mete        | Brete         |
| 9      | Snehal Bawane        |               |
| 10     | Vishaka Tayde        | HBlorecolo.   |
| 11     | Pratiksha Bakale     | 4             |
| 12     | Mohini Kurhekar      | ABGrade.      |
| 13     | Arpanraj Kokane      |               |
| 14     | Amruta Jawanjal      | -Bawanja1     |
| 15     | Pragati Gawande      |               |
| 16     | Jui Wadhai           | Awadhai       |
| 17     | Saleha Anjum         | 0             |
| 18     | Srushti Bhakare      | SBILL         |
| 19     | Aarati Milkhe        | ( Shirtde     |
| 20     | Nandini Kanse        | Okkanse       |
| 21     | Vaishnavi Waghole    | Ryhole        |
| 22     | Suraj Palekar        | Typole Jaswak |

Dr. S.D. Thakur Head

Department of Chemistry

#### Bar. R.D.I.K & N.K.D College, Badnera (Rly.) Department of Chemistry M.Sc. II

Session 2022-23

Attendence

Date: 22/10/22