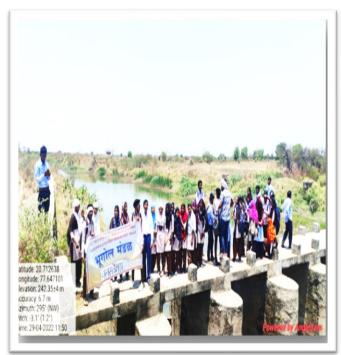

7/ECIVI 3/21/15 55

1. Name of Organising Department : **Department of Geography** 

2. Name of Activity : Sky Observation

3. Place of Activity : At. Jalutq. Nandgaon (kh.), Dist. Amravati.

4. No. of Participants : Students 10 Teachers 04 Other 77

5. Date of Activity : 1st March, 2023

#### **Details of Activity (In Brief):**

Sky observation program was organized by the Department of Geography at village Jalu from 6.30 to 9.30 pm. On March 1, 2023. Along with it a lecture was organised on "the effect of planets on human life". The program was chaired by Prof. Dr. Aruna Patil. The chief guest was Praveen Gulhane. Dr. Manoj Gathe discussed about planetary system and the sun. He also tried to eradicate the superstitions which are in the minds of people regarding the planets that they affect human life. The keynote speaker Shri. PravinGulhane said that planets are transcendental and no planet has any effect on human life. He explained the structure of the solar system by stating the position of the planets and the distance of all the planets from the earth. Students observed the planets Jupiter, its four Moons and Venus with the help of telescope.

77 villagers enjoyed sky observation at this event. Prof. Dr. Atul Patil, Prof. Dr. Nakul Deshmukh, Dr. Pooja Deshmukh, Dr. VidyaMahalle, Dr. Seema Meshram, Dr. Sanjeev Jagtap, Dr. Ram Khandar, Dr. AtulKalbande were present in this programme.