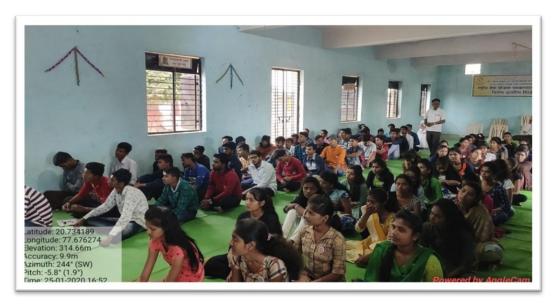

1. Name of the Department : **Political Science** 

2. Name of Activity : National Voters Awareness Program

3. Place of Activity : Prof. PRDK College Nandgaon Khandeshwar

4. No Participants : Student-50, Teacher-10, Other-5.

5. Date of Activity : 25January 2023

#### **Details of Activity:**

Bar. RDIK College, Badnera (Railway) in collaboration with PRDK College Nandgaon Khandeshwar Organized "National Voters Awareness Program" on 25<sup>th</sup> January 2023. The Chief Guest of this program was Dr. P. H. Suryavanshi. He explained the importance of election and importance of Polling (Voting). Voting is our national duty. Government of India decided to celebrate 25<sup>th</sup> January as a "National Voters Day" every year. The main motive of celebration of National Voters Day is to facilitate Enrolment of voters, especially the newly eligible young voters.

My Vote is my Future – Power of one vote is expressed through creative expression. Such program taps into the talent and creativity of people, while also strengthening Democracy through their active involvement. This program aims at celebrating ideas and withdraw their prejudices related to election and its system.