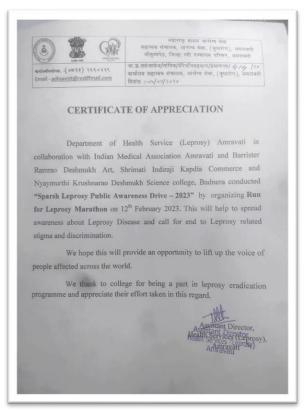

Badnera, Amravati were present as the chief guests of the program. Total 252 people participated in this event.53 man and 139 women participated in this run. After the run all the participants were given information about leprosy and about the habits one should

inculcate in their day-to-day life to prevent this disease and the measures one should take to cure this disease. The Caps with health mission logo on it were distributed among the people.

## Outcome of program.

- It helped to spread awareness about Leprosy.
- It helped in destroying the fear and superstition about the disease from the minds of people.
- It spread information about the availability of the treatment of disease.

Dr. Atul R. Patil

DIRECTOR

Physical Edu. & Sports

R.D.I.K. & K. D.College

BADNERA





















Name of Organising Department : Home Economics

1. Name of Activity : Wall of humanity (campaign)

2. Place of Activity : At Govt. Modi Hospital, Badnera

3. No. of Participants : Students 30 Teachers 02 Other 01

4. Date of Activity : 21st October, 2022

#### **Details of Activity:**

To bridge down the gap between the rich and poor in society; Mr. Arvind Dethe, from Akola district took initiative for humanity namely, "Wall of Humanity" the theme was to help the needy people Dept. of Home-Economics organized this program under the campaign 'Wall of Humanity'. The campaign was held at Govt. Modi Hospital, Badnera, District Amravati, on 21st October 2022. Students donated dresses & peanuts to the lactating women. This helped students to know them and their socio-economic background etc.