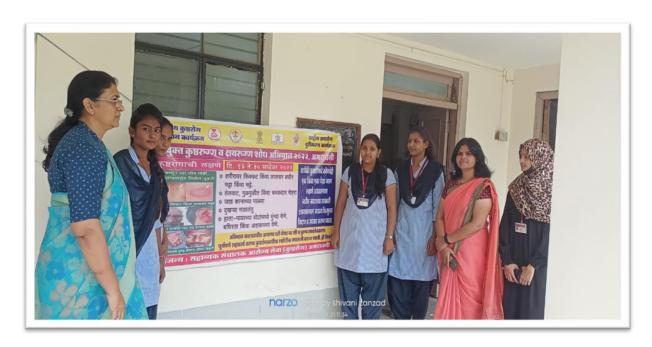

1. Name of Organising Department : **Department of Statistics** 

2. Name of Activity : Statistical Survey Participation in Graduate

Constituency in Election

3. Place of Activity : Badnera Town

4. No. of Participants : Students 30 Teachers 02

5. Date of Activity : 6<sup>th</sup> February, 2023

#### **Details of Activity (In Brief)**

Students of Department of Statistics conducted statistical survey in various localities of Badnera town on 06/02/2023. Topic of the survey was Participation of citizens in graduate constituency election held on 30/01/2023. 6 groups of students were formed to collect the information. Each group was assigned to collect information from particular area. These groups visited Badnera New town, Professors colony, Pawan Nagar, Laddha plot, Old Town Badnera and Pach Bangala area. Students collected data of total graduates in the family, whether they have registered their names in voter list and if they have casted their vote in recently held Graduate Constituency Elections. Students asked the reason for not registering their names.