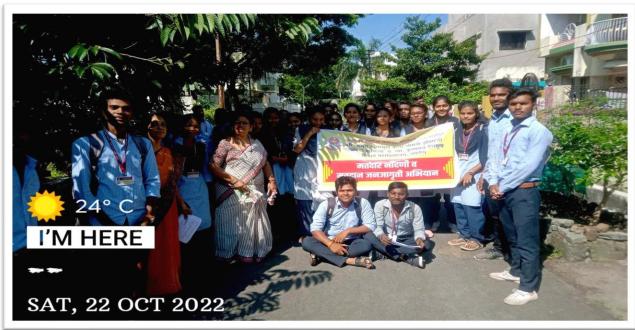

1. Name of organising Committee : **History -Political Science** 

2. Name of Activity : Voters Awareness programme

and Registration drive.

3. No. Of Participants : Students- 31, Teachers 03

4. Date of Activity : 22<sup>nd</sup> November, 2022

#### **Details of Activity (in brief):**

Department of History and Political Science organised a Voters' Awareness programme on 22 November 2022. Under this programme students took the survey at "Zhiri" Badnera and shared the importance of voting rights and made people aware about the voting registration. The voting application were filled by the students and submitted to respected office.

#### **Outcome of the programme:**

- It helped to educate the people about the importance of vote in democratic country.
- It helped students to develop core skills such as teamwork, leadership etc.
- Social awareness was imbibed among students
- Students were made aware about the importance of voting.