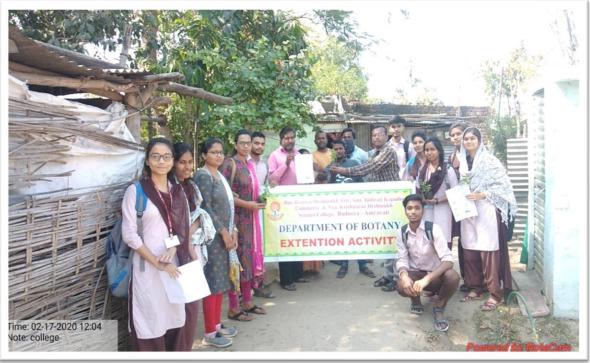

7/ECIVI 3/21/15 55

1. Name of Organising Department : **Department of Geography** 

2. Name of Activity : Sky Observation

3. Place of Activity : At. Jalutq. Nandgaon (kh.), Dist. Amravati.

4. No. of Participants : Students 10 Teachers 04 Other 77

5. Date of Activity : 1st March, 2023

#### **Details of Activity (In Brief):**

Sky observation program was organized by the Department of Geography at village Jalu from 6.30 to 9.30 pm. On March 1, 2023. Along with it a lecture was organised on "the effect of planets on human life". The program was chaired by Prof. Dr. Aruna Patil. The chief guest was Praveen Gulhane. Dr. Manoj Gathe discussed about planetary system and the sun. He also tried to eradicate the superstitions which are in the minds of people regarding the planets that they affect human life. The keynote speaker Shri. PravinGulhane said that planets are transcendental and no planet has any effect on human life. He explained the structure of the solar system by stating the position of the planets and the distance of all the planets from the earth. Students observed the planets Jupiter, its four Moons and Venus with the help of telescope.