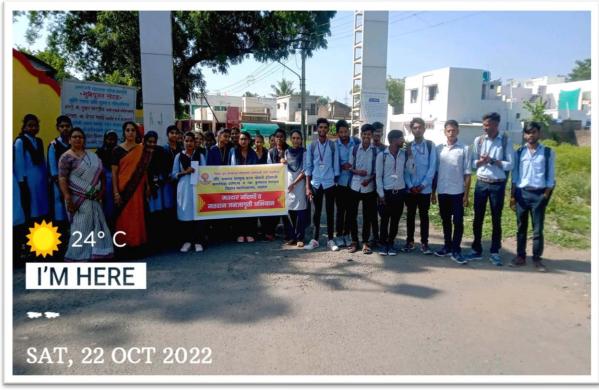

1. Name of Organising Department : **Department of Statistics** 

2. Name of Activity : Statistical Survey Participation in Graduate

Constituency in Election

3. Place of Activity : Badnera Town

4. No. of Participants : Students 30 Teachers 02

5. Date of Activity : 6<sup>th</sup> February, 2023

#### **Details of Activity (In Brief)**

Students of Department of Statistics conducted statistical survey in various localities of Badnera town on 06/02/2023. Topic of the survey was Participation of citizens in graduate constituency election held on 30/01/2023. 6 groups of students were formed to collect the information. Each group was assigned to collect information from particular area. These groups visited Badnera New town, Professors colony, Pawan Nagar, Laddha plot, Old Town Badnera and Pach Bangala area. Students collected data of total graduates in the family, whether they have registered their names in voter list and if they have casted their vote in recently held Graduate Constituency Elections. Students asked the reason for not registering their names.