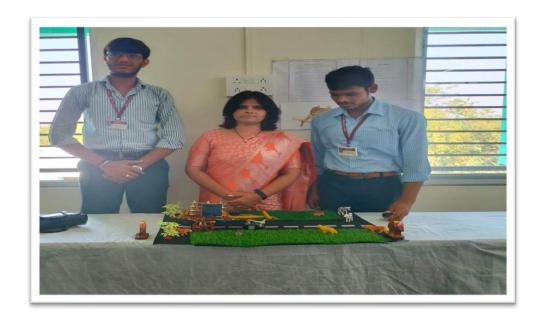

7/ECIVI 3/21/15 55

1. Name of Organising Department : **Department of Geography** 

2. Name of Activity : Sky Observation

3. Place of Activity : At. Jalutq. Nandgaon (kh.), Dist. Amravati.

4. No. of Participants : Students 10 Teachers 04 Other 77

5. Date of Activity : 1st March, 2023

#### **Details of Activity (In Brief):**

Sky observation program was organized by the Department of Geography at village Jalu from 6.30 to 9.30 pm. On March 1, 2023. Along with it a lecture was organised on "the effect of planets on human life". The program was chaired by Prof. Dr. Aruna Patil. The chief guest was Praveen Gulhane. Dr. Manoj Gathe discussed about planetary system and the sun. He also tried to eradicate the superstitions which are in the minds of people regarding the planets that they affect human life. The keynote speaker Shri. PravinGulhane said that planets are transcendental and no planet has any effect on human life. He explained the structure of the solar system by stating the position of the planets and the distance of all the planets from the earth. Students observed the planets Jupiter, its four Moons and Venus with the help of telescope.

77 villagers enjoyed sky observation at this event. Prof. Dr. Atul Patil, Prof. Dr. Nakul Deshmukh, Dr. Pooja Deshmukh, Dr. VidyaMahalle, Dr. Seema Meshram, Dr. Sanjeev Jagtap, Dr. Ram Khandar, Dr. AtulKalbande were present in this programme.