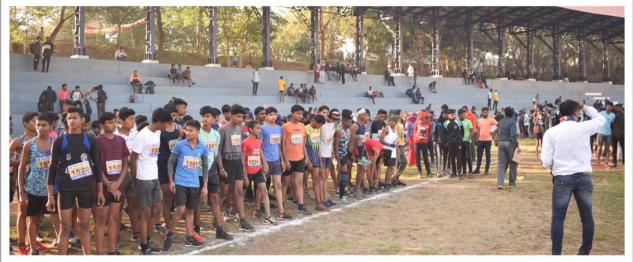

|
| Online Fee & From Stease send the or                                              | ubmit to <b>O</b> PhonePe Mo<br>nline form & phone                                                                      | b. No. 9011184374 Ku                                                                                                                                  | nal Gahule Last date of Subr                                                                                           | alalanda a de la companya de la comp |















2. Name of Activity : Vaccination camp for student and citizens

3. Place of Activity : Modi Hospital, Badnera

4. Date of Activity : 23<sup>rd</sup> February, 2022

# **Details of Activity (In Brief):**

During covid-19 NSS unit in collaboration with Modi Hospital Badnera has organized vaccination camp for student and citizens for first and second dose on 23/02/2022. 365 students', citizens, teaching and non-teaching staff was vaccinated. The vaccination has done under the supervision Dr. Vaishali Motghare the medical officer of Modi hospital and her medical team. Before the vaccination Dr. Vaishali Motghare guided about the corona.

# **Outcome of the Programme:**

➤ Reduced the risks of covid- 19 spreading among the community.

> Created the Awareness of vaccination and removing