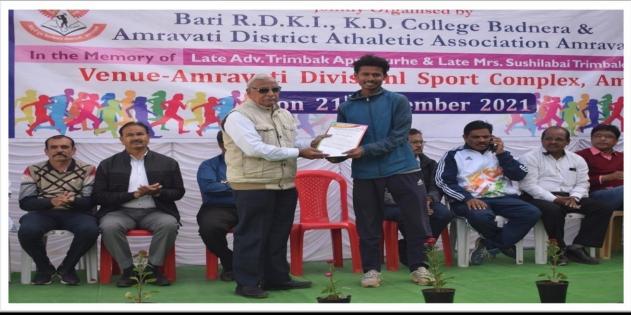

|
| Online Fee & From Stease send the or                                              | ubmit to <b>O</b> PhonePe Mo<br>nline form & phone                                                                      | b. No. 9011184374 Ku                                                                                                                                  | nal Gahule Last date of Subr                                                                                           | alalanda a de la companya de la comp |















2. Name of Activity : Vaccination camp for student and citizens

3. Place of Activity : Modi Hospital, Badnera

4. Date of Activity : 23<sup>rd</sup> February, 2022

# **Details of Activity (In Brief):**

During covid-19 NSS unit in collaboration with Modi Hospital Badnera has organized vaccination camp for student and citizens for first and second dose on 23/02/2022. 365 students', citizens, teaching and non-teaching staff was vaccinated. The vaccination has done under the supervision Dr. Vaishali Motghare the medical officer of Modi hospital and her medical team. Before the vaccination Dr. Vaishali Motghare guided about the corona.

# **Outcome of the Programme:**

➤ Reduced the risks of covid- 19 spreading among the community.

> Created the Awareness of vaccination and removing fear