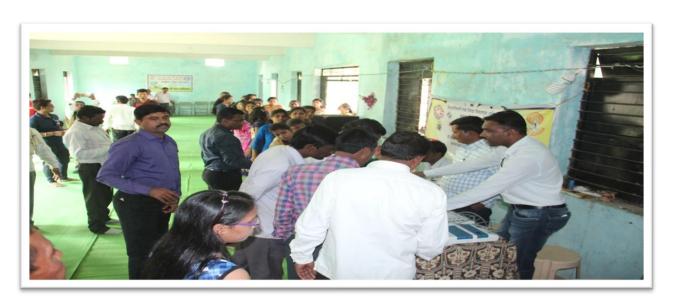

1. Name of the Department : **Political Science** 

2. Name of Activity : National Voters Awareness Program

3. Place of Activity : Prof. PRDK College Nandgaon Khandeshwar

4. No Participants : Student-50, Teacher-10, Other-5.

#### **Details of Activity:**

Bar. RDIK College, Badnera (Railway) in collaboration with PRDK College Nandgaon Khandeshwar Organized "National Voters Awareness Program" on 25<sup>th</sup> January 2023. The Chief Guest of this program was Dr. P. H. Suryavanshi. He explained the importance of election and importance of Polling (Voting). Voting is our national duty. Government of India decided to celebrate 25<sup>th</sup> January as a "National Voters Day" every year. The main motive of celebration of National Voters Day is to facilitate Enrolment of voters, especially the newly eligible young voters.

My Vote is my Future – Power of one vote is expressed through creative expression. Such program taps into the talent and creativity of people, while also strengthening Democracy through their active involvement. This program aims at celebrating ideas and withdraw their prejudices related to election and its system.