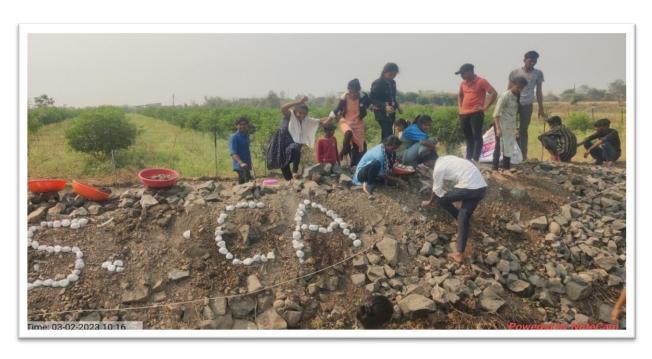

#### **Details of Activity (In Brief):**

The Voter registration and voting awareness campaign organized on 22.10.2022 by the Department of Chemistry, RDIK and NKD College, Badnera at 11.00 am. A Voter registration and voting awareness campaign is aimed at making people aware of the importance of their participation in the electoral processes either as voters or candidates, the modes of participation, the procedure to become eligible for voting and to actually cast their vote, the ways to assess the poll-worthiness of a candidate. The goal of Election Voter Awareness Campaign is to create an environment for free and fair elections, and to encourage in particular, the participation of marginalized groups such as women, the minorities, special ethnic communities and the poor. As Teachers and Graduate Constituencies Election was close so this Voters awareness and registration activity was organized to make students aware and teach about how to fill voter's form and inform them about required documents. Students were given Voter's form to distribute in their villages. They distributed to them to their village and collected forms and submitted to the college. Then the college collected all forms and submitted to Election Commission.

#### **Outcomes of the Programme:**

- ➤ By the end of the campaign, students understood voting procedure, how to fill voters form, how to vote, election process etc.
- Awareness programme helps to increases voter turnout in general and from amongst women and marginalized groups in particular and also helps to make informed choices
- ➤ It also encourages persons with integrity, and who are concerned with public causes to participate as candidates.
- It increases the transparency and accountability of the election process.
- It helps to reduce the scope for unfair or corrupt electoral practices.

# Campaign onVoter registration and voting awareness 22/10/2022

#### Bar, R.D.I.K & N.K.D College, Badnera (Rly.) Department of Chemistry M.Sc. I Session 2022-23 Attendence

Date: 22/10/22

Campaign on Voter registration & voting awarness

| Sr.No. | Name of the Students | Signature     |
|--------|----------------------|---------------|
| 1      | Ashvini Satpute      | Ahueri        |
| 2      | Madhavi Tikhile      | MATIKLile     |
| 3      | Shrutika Wasule      | Figurale      |
| 4      | Priya Keswani        | Presulan      |
| 5      | Trupti Khanzode      | Channeck      |
| 6      | Kajal Shahu          |               |
| 7      | Samiksha Pant        |               |
| 8      | Shraddha Mete        | Brete         |
| 9      | Snehal Bawane        |               |
| 10     | Vishaka Tayde        | HBlorecolo.   |
| 11     | Pratiksha Bakale     | 4             |
| 12     | Mohini Kurhekar      | ABGrade.      |
| 13     | Arpanraj Kokane      |               |
| 14     | Amruta Jawanjal      | -Bawanja1     |
| 15     | Pragati Gawande      |               |
| 16     | Jui Wadhai           | Awadhai       |
| 17     | Saleha Anjum         | 0             |
| 18     | Srushti Bhakare      | SBILL         |
| 19     | Aarati Milkhe        | ( Shirtde     |
| 20     | Nandini Kanse        | Okkanse       |
| 21     | Vaishnavi Waghole    | Ryhole        |
| 22     | Suraj Palekar        | Typole Jaswak |

Dr. S.D. Thakur Head

Department of Chemistry

#### Bar. R.D.I.K & N.K.D College, Badnera (Rly.) Department of Chemistry M.Sc. II

Session 2022-23

Attendence

Date: 22/10/22