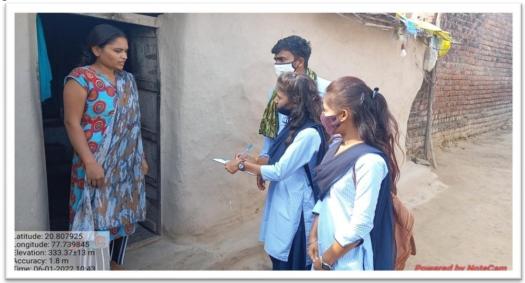

1. Name of Organising Department : **Department of Statistics** 

2. Name of Activity : Statistical Survey Participation in Graduate

Constituency in Election

3. Place of Activity : Badnera Town

4. No. of Participants : Students 30 Teachers 02

5. Date of Activity : 6<sup>th</sup> February, 2023

#### **Details of Activity (In Brief)**

Students of Department of Statistics conducted statistical survey in various localities of Badnera town on 06/02/2023. Topic of the survey was Participation of citizens in graduate constituency election held on 30/01/2023. 6 groups of students were formed to collect the information. Each group was assigned to collect information from particular area. These groups visited Badnera New town, Professors colony, Pawan Nagar, Laddha plot, Old Town Badnera and Pach Bangala area. Students collected data of total graduates in the family, whether they have registered their names in voter list and if they have casted their vote in recently held Graduate Constituency Elections. Students asked the reason for not registering their names.

Students visited a sample of 100 houses. The sample consisted of variety of people such as government employees, professionals, retired persons, labourers and students.

30 students of B.A. I, B.A. II and B.A. III of Statistics Department participated in this activity. Survey was carried out under the guidance of Principal R.D.Deshmukh.