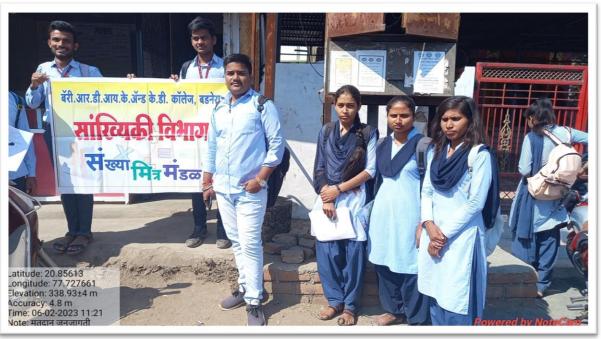

1. Name of Organising Department : **Department of Statistics** 

2. Name of Activity : Statistical Survey Participation in Graduate

Constituency in Election

3. Place of Activity : Badnera Town

4. No. of Participants : Students 30 Teachers 02

5. Date of Activity : 6<sup>th</sup> February, 2023

#### **Details of Activity (In Brief)**

Students of Department of Statistics conducted statistical survey in various localities of Badnera town on 06/02/2023. Topic of the survey was Participation of citizens in graduate constituency election held on 30/01/2023. 6 groups of students were formed to collect the information. Each group was assigned to collect information from particular area. These groups visited Badnera New town, Professors colony, Pawan Nagar, Laddha plot, Old Town Badnera and Pach Bangala area. Students collected data of total graduates in the family, whether they have registered their names in voter list and if they have casted their vote in recently held Graduate Constituency Elections. Students asked the reason for not registering their names.

Students visited a sample of 100 houses. The sample consisted of variety of people such as government employees, professionals, retired persons, labourers and students.

30 students of B.A. I, B.A. II and B.A. III of Statistics Department participated in this activity. Survey was carried out under the guidance of Principal R.D.Deshmukh.

Mrs. Bhagyashri S. Vidhale Head of Department, Aniket D. Parate were present.

Data collected by the students was analysed and following results were obtained.

| Total Number of Graduate Persons                         | : | 161 |     |
|----------------------------------------------------------|---|-----|-----|
| Registered in Voter List                                 | : | 71  | 44% |
| Not-Registered in Voter List                             | : | 90  | 56% |
| Number of Persons Voted in election                      | : | 38  | 24% |
| Number of Persons not-voted in election                  | : | 123 | 76% |
| Number of Persons not-voted but registered in voter list | : | 33  | 46% |
| Number of Persons who did not know about registration    | : | 65  | 40% |