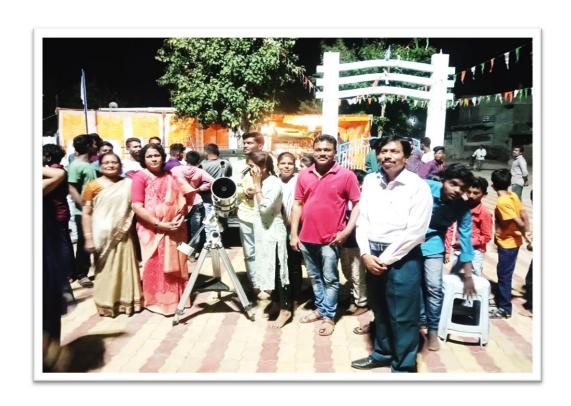

#### **Details of Activity (In Brief):**

Sky observation program was organized by the Department of Geography at village Jalu from 6.30 to 9.30 pm. On March 1, 2023. Along with it a lecture was organised on "the effect of planets on human life". The program was chaired by Prof. Dr. Aruna Patil. The chief guest was Praveen Gulhane. Dr. Manoj Gathe discussed about planetary system and the sun. He also tried to eradicate the superstitions which are in the minds of people regarding the planets that they affect human life. The keynote speaker Shri. PravinGulhane said that planets are transcendental and no planet has any effect on human life. He explained the structure of the solar system by stating the position of the planets and the distance of all the planets from the earth. Students observed the planets Jupiter, its four Moons and Venus with the help of telescope.

77 villagers enjoyed sky observation at this event. Prof. Dr. Atul Patil, Prof. Dr. Nakul Deshmukh, Dr. Pooja Deshmukh, Dr. VidyaMahalle, Dr. Seema Meshram, Dr. Sanjeev Jagtap, Dr. Ram Khandar, Dr. AtulKalbande were present in this programme.