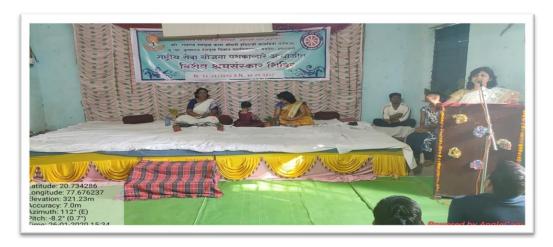

1. Name of organising Committee : **History -Political Science** 

2. Name of Activity : Voters Awareness programme

and Registration drive.

3. No. Of Participants : Students- 31, Teachers 03

4. Date of Activity : 22<sup>nd</sup> November, 2022

#### **Details of Activity (in brief):**

Department of History and Political Science organised a Voters' Awareness programme on 22 November 2022. Under this programme students took the survey at "Zhiri" Badnera and shared the importance of voting rights and made people aware about the voting registration. The voting application were filled by the students and submitted to respected office.

#### **Outcome of the programme:**

- It helped to educate the people about the importance of vote in democratic country.
- It helped students to develop core skills such as teamwork, leadership etc.
- Social awareness was imbibed among students
- Students were made aware about the importance of voting.