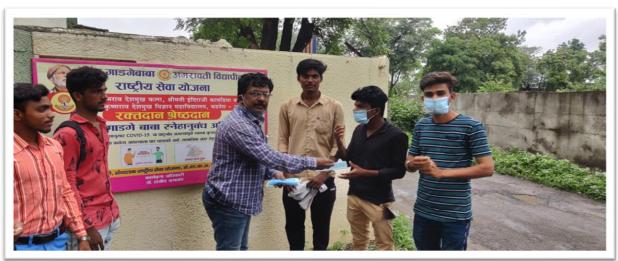

The campaign was aimed to develop public awareness about Covid 19, to interpreter Interpreted the importance of blood donation among people and to demonstrate the importance of sanitations during covid 19 as well as the use of mask to control the spreading of covid 19 disease. The campaign was carried out in Badnera city and adapted village Jalu.

#### **Outcome of the Programme:**

- ➤ Increased awareness of health and to move target audiences to action in support of public health.
- ➤ Precautionary and preventive measures against communicable diseases.
- > Developed and promote mental and emotional health.
- > Stimulated self-mobilization and action and to mobilize local knowledge and resources.

Dr. S. V. Jagtap

Head, Department of Physics
R.D.I.K. & K.D. College,
Badnera-Amravati







1. Name of Organising Department : Home Economics

2. Name of Activity : Workshop on Embroidery Stitches

(Online)

3. Place of Activity : From Pardi, Badnera

4. No. of Participants : Students 1, Rural women 9 Teachers 02

5. Date of Activity : 4 FEB 2021

#### **Details of Activity:**

Department of Home Economicsorganised, one day workshop on 'Embroidery skill' through online mode. Students were trained and guided by Dr. LataHiwase and Dr. Shital Rathod.

Students were given demonstration of different types of stitching patterns.

They were made to learn these patterns by doing and learning method. Through this training Miss. AmrutaPise of B.A first year student took an initiative to teach the nonworking women of the society for their empowerment. She taught them different Embroider