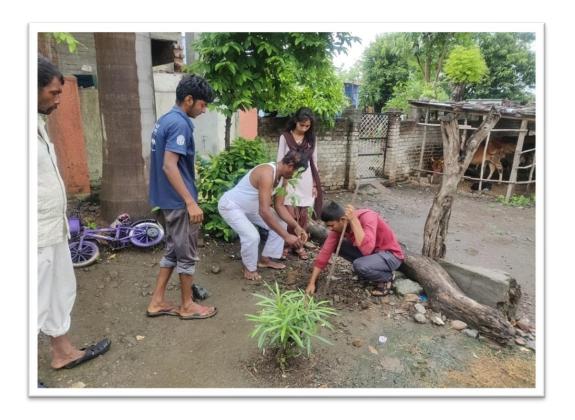

Total - 31

Signature Dr. V. S. Bhakare wend of Dept History

| B.A. III year 22/10/22                                                   |
|--------------------------------------------------------------------------|
| B.A. III year 22/10/22<br>भवदान जनजागृती History का नियाने वे मनदर नोहरी |
| ग स्तिनी ग्रावर्ड<br>य मोनीका हासे<br>अ ट्राप्नांगी होके                 |
| ब रामांगी होके<br>ए सामिका वेतहरे<br>उ रीत शोधरे                         |
| न नेहाँ भटकर<br>म नहीं नी कार्रेगीर                                      |
| म् वाह्ने<br>म् वाह्ने<br>भगा सावेत                                      |
| ्रा प्रतिक्षा भुके<br>भ                                                  |
| भी शहात जाशास<br>भी शहात जाशास                                           |
| ्र व्याहिल व्यक्ती                                                       |
| 18                                                                       |
| D- V-5 Blance<br>22.02,2025                                              |