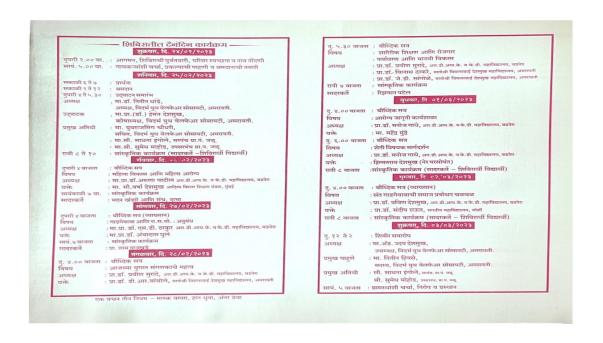

1. Name of Organising Department : **Department of Statistics** 

2. Name of Activity : Statistical Survey Participation in Graduate

Constituency in Election

3. Place of Activity : Badnera Town

4. No. of Participants : Students 30 Teachers 02

5. Date of Activity : 6<sup>th</sup> February, 2023

#### **Details of Activity (In Brief)**

Students of Department of Statistics conducted statistical survey in various localities of Badnera town on 06/02/2023. Topic of the survey was Participation of citizens in graduate constituency election held on 30/01/2023. 6 groups of students were formed to collect the information. Each group was assigned to collect information from particular area. These groups visited Badnera New town, Professors colony, Pawan Nagar, Laddha plot, Old Town Badnera and Pach Bangala area. Students collected data of total graduates in the family, whether they have registered their names in voter list and if they have casted their vote in recently held Graduate Constituency Elections. Students asked the reason for not registering their names.

7/ECIVI 3/21/15 55

1. Name of Organising Department : **Department of Geography** 

2. Name of Activity : Sky Observation

3. Place of Activity : At. Jalutq. Nandgaon (kh.), Dist. Amravati.

4. No. of Participants : Students 10 Teachers 04 Other 77

5. Date of Activity : 1st March, 2023

#### **Details of Activity (In Brief):**

Sky observation program was organized by the Department of Geography at village Jalu from 6.30 to 9.30 pm. On March 1, 2023. Along with it a lecture was organised on "the effect of planets on human life". The program was chaired by Prof. Dr. Aruna Patil. The chief guest was Praveen Gulhane. Dr. Manoj Gathe discussed about planetary system and the sun. He also tried to eradicate the superstitions which are in the minds of people regarding the planets that they affect human life. The keynote speaker Shri. PravinGulhane said that planets are transcendental and no planet has any effect on human life. He explained the structure of the solar system by stating the position of the planets and the distance of all the planets from the earth. Students observed the planets Jupiter, its four Moons and Venus with the help of telescope.

1. Name of organising Committee : **History -Political Science** 

2. Name of Activity : Voters Awareness programme

and Registration drive.

3. No. Of Participants : Students- 31, Teachers 03

4. Date of Activity : 22<sup>nd</sup> November, 2022

#### **Details of Activity (in brief):**

Department of History and Political Science organised a Voters' Awareness programme on 22 November 2022. Under this programme students took the survey at "Zhiri" Badnera and shared the importance of voting rights and made people aware about the voting registration. The voting application were filled by the students and submitted to respected office.

1. Name of the Department : **Political Science** 

2. Name of Activity : National Voters Awareness Program

3. Place of Activity : Prof. PRDK College Nandgaon Khandeshwar

4. No Participants : Student-50, Teacher-10, Other-5.

5. Date of Activity : 25January 2023

#### **Details of Activity:**

Bar. RDIK College, Badnera (Railway) in collaboration with PRDK College Nandgaon Khandeshwar Organized "National Voters Awareness Program" on 25<sup>th</sup> January 2023. The Chief Guest of this program was Dr. P. H. Suryavanshi. He explained the importance of election and importance of Polling (Voting). Voting is our national duty. Government of India decided to celebrate 25<sup>th</sup> January as a "National Voters Day" every year. The main motive of celebration of National Voters Day is to facilitate Enrolment of voters, especially the newly eligible young voters.