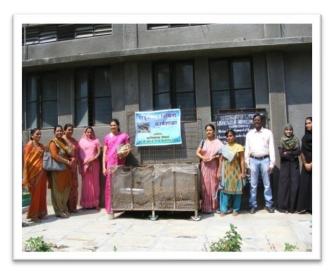

1. Name of organising Committee : **History -Political Science** 

2. Name of Activity : Voters Awareness programme

and Registration drive.

3. No. Of Participants : Students- 31, Teachers 03

4. Date of Activity : 22<sup>nd</sup> November, 2022

#### **Details of Activity (in brief):**

Department of History and Political Science organised a Voters' Awareness programme on 22 November 2022. Under this programme students took the survey at "Zhiri" Badnera and shared the importance of voting rights and made people aware about the voting registration. The voting application were filled by the students and submitted to respected office.

#### **Outcome of the programme:**

- It helped to educate the people about the importance of vote in democratic country.
- It helped students to develop core skills such as teamwork, leadership etc.
- Social awareness was imbibed among students
- Students were made aware about the importance of voting.