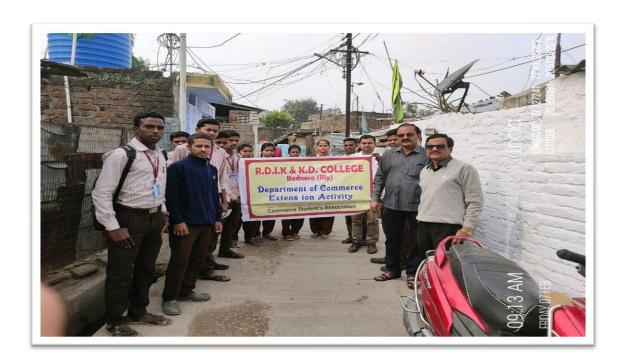

1. Name of organising Committee : **History -Political Science** 

2. Name of Activity : Voters Awareness programme

and Registration drive.

3. No. Of Participants : Students- 31, Teachers 03

4. Date of Activity : 22<sup>nd</sup> November, 2022

#### **Details of Activity (in brief):**

Department of History and Political Science organised a Voters' Awareness programme on 22 November 2022. Under this programme students took the survey at "Zhiri" Badnera and shared the importance of voting rights and made people aware about the voting registration. The voting application were filled by the students and submitted to respected office.

#### **Outcome of the programme:**

- It helped to educate the people about the importance of vote in democratic country.
- It helped students to develop core skills such as teamwork, leadership etc.
- Social awareness was imbibed among students
- Students were made aware about the importance of voting.