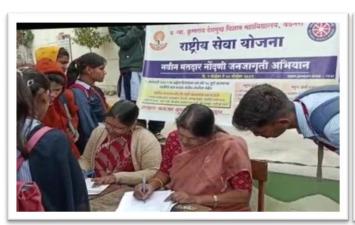

1. Name of organising Committee : **History -Political Science** 

2. Name of Activity : Voters Awareness programme

and Registration drive.

3. No. Of Participants : Students- 31, Teachers 03

4. Date of Activity : 22<sup>nd</sup> November, 2022

#### **Details of Activity (in brief):**

Department of History and Political Science organised a Voters' Awareness programme on 22 November 2022. Under this programme students took the survey at "Zhiri" Badnera and shared the importance of voting rights and made people aware about the voting registration. The voting application were filled by the students and submitted to respected office.

#### **Outcome of the programme:**

- It helped to educate the people about the importance of vote in democratic country.
- It helped students to develop core skills such as teamwork, leadership etc.
- Social awareness was imbibed among students
- Students were made aware about the importance of voting.