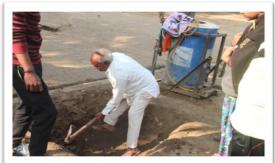

#### **Details of Activity (In Brief):**

The Voter registration and voting awareness campaign organized on 22.10.2022 by the Department of Chemistry, RDIK and NKD College, Badnera at 11.00 am. A Voter registration and voting awareness campaign is aimed at making people aware of the importance of their participation in the electoral processes either as voters or candidates, the modes of participation, the procedure to become eligible for voting and to actually cast their vote, the ways to assess the poll-worthiness of a candidate. The goal of Election Voter Awareness Campaign is to create an environment for free and fair elections, and to encourage in particular, the participation of marginalized groups such as women, the minorities, special ethnic communities and the poor. As Teachers and Graduate Constituencies Election was close so this Voters awareness and registration activity was organized to make students aware and teach about how to fill voter's form and inform them about required documents. Students were given Voter's form to distribute in their villages. They distributed to them to their village and collected forms and submitted to the college. Then the college collected all forms and submitted to Election Commission.

#### **Outcomes of the Programme:**

- ➤ By the end of the campaign, students understood voting procedure, how to fill voters form, how to vote, election process etc.
- Awareness programme helps to increases voter turnout in general and from amongst women and marginalized groups in particular and also helps to make informed choices
- ➤ It also encourages persons with integrity, and who are concerned with public causes to participate as candidates.
- It increases the transparency and accountability of the election process.
- It helps to reduce the scope for unfair or corrupt electoral practices.

# Campaign onVoter registration and voting awareness 22/10/2022

#### Bar, R.D.I.K & N.K.D College, Badnera (Rly.) Department of Chemistry M.Sc. I Session 2022-23 Attendence

Date: 22/10/22

Campaign on Voter registration & voting awarness

| Sr.No. | Name of the Students | Signature     |
|--------|----------------------|---------------|
| 1      | Ashvini Satpute      | Ahueri        |
| 2      | Madhavi Tikhile      | MATIKLile     |
| 3      | Shrutika Wasule      | Figurale      |
| 4      | Priya Keswani        | Presulan      |
| 5      | Trupti Khanzode      | Channeck      |
| 6      | Kajal Shahu          |               |
| 7      | Samiksha Pant        |               |
| 8      | Shraddha Mete        | Brete         |
| 9      | Snehal Bawane        |               |
| 10     | Vishaka Tayde        | HBlorecolo.   |
| 11     | Pratiksha Bakale     | 4             |
| 12     | Mohini Kurhekar      | ABGrade.      |
| 13     | Arpanraj Kokane      |               |
| 14     | Amruta Jawanjal      | -Bawanja1     |
| 15     | Pragati Gawande      |               |
| 16     | Jui Wadhai           | Awadhai       |
| 17     | Saleha Anjum         | 0             |
| 18     | Srushti Bhakare      | SBILL         |
| 19     | Aarati Milkhe        | ( Shirtde     |
| 20     | Nandini Kanse        | Okkanse       |
| 21     | Vaishnavi Waghole    | Ryhole        |
| 22     | Suraj Palekar        | Typole Jaswak |

Dr. S.D. Thakur Head

Department of Chemistry

#### Bar. R.D.I.K & N.K.D College, Badnera (Rly.) Department of Chemistry M.Sc. II

Session 2022-23

Attendence

Date: 22/10/22