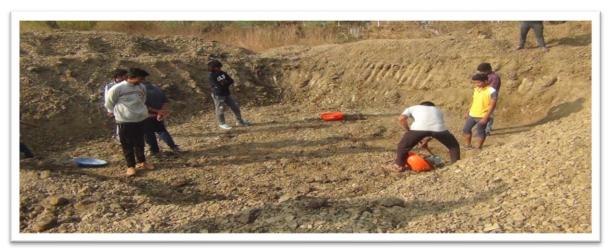

tivities were performed collectively.

- 1) cleanliness under clean India mission
- 2) water conservation
- 3) making of abrasion pits or erosion pit for waste water management and increasing water level in soil
- 4) voting awareness
- 5) consumer awareness
- 6) environmental awareness
- 7) Eradication superstition
- 8) superstition
- 9) women empowerment
- 10) personality development
- 10) Health inspection and health orientation
- 11) Agricultural guidance
- 12) Cultural Activities

#### **Outcome of the Programme**

- These activities nurtured collective efforts among the students
- ➤ Provided opportunities to NSS volunteer to play their roles in the implementation of various development programmers by planning and executing development project.

١

# Cleanliness under clean India







Water conservation





1. Name of Organizing Committee : National Service scheme

2. Name of Activity : Cultural Activities during camp.

3. Place of Activity : Hinglaspur, camp area.

4. Date of Activity :

# **Details of Activity (In Brief):**

During special rural camp various cultural programmes were arranged and conducted for awakening people; enlighten people, to remove blind faith, irradiation of superstition and differences to establish harmony. The various cultural activities are

- 1. Kirtan (Collective Programme) of Ramesh Monge Maharaj.
- 2. Lokjagar by Shayam Puri Maharaj.
- 3. Cultural activities of volunteers.

# **Outcome of the Programme:**

- > Improved academic performance builds self-confidence, increase sense of commitment and enhance social skills in students.
- >