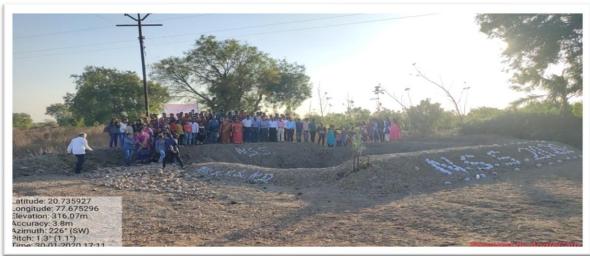

7/ECIVI 3/21/15 55

1. Name of Organising Department : **Department of Geography** 

2. Name of Activity : Sky Observation

3. Place of Activity : At. Jalutq. Nandgaon (kh.), Dist. Amravati.

4. No. of Participants : Students 10 Teachers 04 Other 77

5. Date of Activity : 1st March, 2023

#### **Details of Activity (In Brief):**

Sky observation program was organized by the Department of Geography at village Jalu from 6.30 to 9.30 pm. On March 1, 2023. Along with it a lecture was organised on "the effect of planets on human life". The program was chaired by Prof. Dr. Aruna Patil. The chief guest was Praveen Gulhane. Dr. Manoj Gathe discussed about planetary system and the sun. He also tried to eradicate the superstitions which are in the minds of people regarding the planets that they affect human life. The keynote speaker Shri. PravinGulhane said that planets are transcendental and no planet has any effect on human life. He explained the structure of the solar system by stating the position of the planets and the distance of all the planets from the earth. Students observed the planets Jupiter, its four Moons and Venus with the help of telescope.

77 villagers enjoyed sky observation at this event. Prof. Dr. Atul Patil, Prof. Dr. Nakul Deshmukh, Dr. Pooja Deshmukh, Dr. VidyaMahalle, Dr. Seema Meshram, Dr. Sanjeev Jagtap, Dr. Ram Khandar, Dr. AtulKalbande were present in this programme.