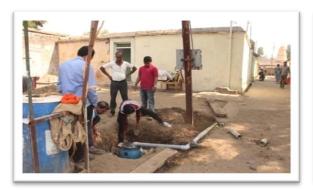

#### **Details of Activity (In Brief):**

The Voter registration and voting awareness campaign organized on 22.10.2022 by the Department of Chemistry, RDIK and NKD College, Badnera at 11.00 am. A Voter registration and voting awareness campaign is aimed at making people aware of the importance of their participation in the electoral processes either as voters or candidates, the modes of participation, the procedure to become eligible for voting and to actually cast their vote, the ways to assess the poll-worthiness of a candidate. The goal of Election Voter Awareness Campaign is to create an environment for free and fair elections, and to encourage in particular, the participation of marginalized groups such as women, the minorities, special ethnic communities and the poor. As Teachers and Graduate Constituencies Election was close so this Voters awareness and registration activity was organized to make students aware and teach about how to fill voter's form and inform them about required documents. Students were given Voter's form to distribute in their villages. They distributed to them to their village and collected forms and submitted to the college. Then the college collected all forms and submitted to Election Commission.

#### **Outcomes of the Programme:**

- ➤ By the end of the campaign, students understood voting procedure, how to fill voters form, how to vote, election process etc.
- Awareness programme helps to increases voter turnout in general and from amongst women and marginalized groups in particular and also helps to make informed choices
- ➤ It also encourages persons with integrity, and who are concerned with public causes to participate as candidates.
- It increases the transparency and accountability of the election process.
- It helps to reduce the scope for unfair or corrupt electoral practices.

# Campaign onVoter registration and voting awareness 22/10/2022

#### Bar, R.D.I.K & N.K.D College, Badnera (Rly.) Department of Chemistry M.Sc. I Session 2022-23 Attendence

Date: 22/10/22

Campaign on Voter registration & voting awarness

| Sr.No. | Name of the Students | Signature     |
|--------|----------------------|---------------|
| 1      | Ashvini Satpute      | Ahueri        |
| 2      | Madhavi Tikhile      | MATIKLile     |
| 3      | Shrutika Wasule      | Figurale      |
| 4      | Priya Keswani        | Presulan      |
| 5      | Trupti Khanzode      | Channeck      |
| 6      | Kajal Shahu          |               |
| 7      | Samiksha Pant        |               |
| 8      | Shraddha Mete        | Brete         |
| 9      | Snehal Bawane        |               |
| 10     | Vishaka Tayde        | HBlorecolo.   |
| 11     | Pratiksha Bakale     | 4             |
| 12     | Mohini Kurhekar      | ABGrade.      |
| 13     | Arpanraj Kokane      |               |
| 14     | Amruta Jawanjal      | -Bawanja1     |
| 15     | Pragati Gawande      |               |
| 16     | Jui Wadhai           | Awadhai       |
| 17     | Saleha Anjum         | 0             |
| 18     | Srushti Bhakare      | SBILL         |
| 19     | Aarati Milkhe        | ( Shirtde     |
| 20     | Nandini Kanse        | Okkanse       |
| 21     | Vaishnavi Waghole    | Ryhole        |
| 22     | Suraj Palekar        | Typole Jaswak |

Dr. S.D. Thakur Head

Department of Chemistry

#### Bar. R.D.I.K & N.K.D College, Badnera (Rly.) Department of Chemistry M.Sc. II

Session 2022-23

Attendence

Date: 22/10/22