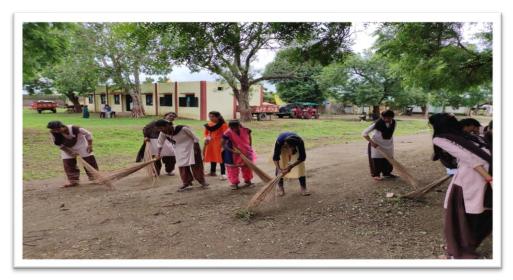

#### Outcome of the Programme

- > Students has known about Indian independence History
- > Students understood the importance of 75th azadi ka amarutmahotsav
- ➤ Got awareness about Independence Day
- > They were reminded sacrifices courage of freedom fighter and pay tribute them
- To inculcate patriotic feeling in the students towards the country

Dr. Pravin Deshmukh Professor & Head Department of Commerce R.D.I.K. & K.D. College, Badnera-Amravati. 2022-23

Report

Online Quiz competition I

Date: 15/08/2022

"75th Azadi Ka Amrit Mahotsav" on the occasion of Independence Day