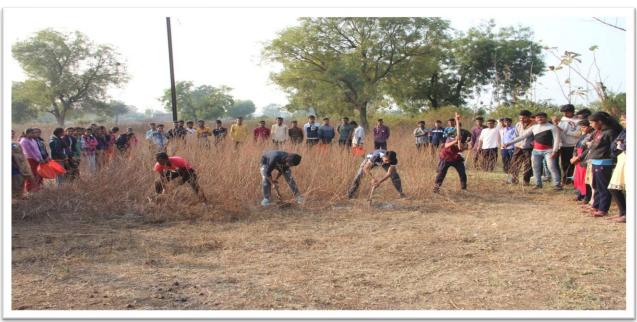

activities were performed collectively.

- 1) cleanliness under clean India mission
- 2) water conservation
- 3) making of abrasion pits or erosion pit for waste water management and increasing water level in soil
- 4) voting awareness
- 5) consumer awareness
- 6) environmental awareness
- 7) Eradication superstition
- 8) superstition
- 9) women empowerment
- 10) personality development
- 10) Health inspection and health orientation
- 11) Agricultural guidance
- 12) Cultural Activities

#### **Outcome of the Programme**

- These activities nurtured collective efforts among the students
- ➤ Provided opportunities to NSS volunteer to play their roles in the implementation of various development programmers by planning and executing development project.

١

# Cleanliness under clean India







Water conservation





1. Name of Organizing Committee : National Service scheme

2. Name of Activity : Cultural Activities during camp.

3. Place of Activity : Hinglaspur, camp area.

4. Date of Activity :

# **Details of Activity (In Brief):**

During special rural camp various cultural programmes were arranged and conducted for awakening people; enlighten people, to remove blind faith, irradiation of superstition and differences to establish harmony. The various cultural activities are

- 1. Kirtan (Collective Programme) of Ramesh Monge Maharaj.
- 2. Lokjagar by Shayam Puri Maharaj.
- 3. Cultural activities of volunteers.

# **Outcome of the Programme:**

- > Improved academic performance builds self-confidence, increase sense of commitment and enhance social skills in students.
-