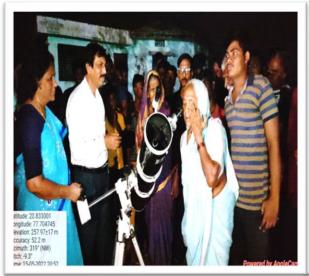

7/ECIVI 3/21/15 55

1. Name of Organising Department : **Department of Geography** 

2. Name of Activity : Sky Observation

3. Place of Activity : At. Jalutq. Nandgaon (kh.), Dist. Amravati.

4. No. of Participants : Students 10 Teachers 04 Other 77

5. Date of Activity : 1st March, 2023

#### **Details of Activity (In Brief):**

Sky observation program was organized by the Department of Geography at village Jalu from 6.30 to 9.30 pm. On March 1, 2023. Along with it a lecture was organised on "the effect of planets on human life". The program was chaired by Prof. Dr. Aruna Patil. The chief guest was Praveen Gulhane. Dr. Manoj Gathe discussed about planetary system and the sun. He also tried to eradicate the superstitions which are in the minds of people regarding the planets that they affect human life. The keynote speaker Shri. PravinGulhane said that planets are transcendental and no planet has any effect on human life. He explained the structure of the solar system by stating the position of the planets and the distance of all the planets from the earth. Students observed the planets Jupiter, its four Moons and Venus with the help of telescope.

77 villagers enjoyed sky observation at this event. Prof. Dr. Atul Patil, Prof. Dr. Nakul Deshmukh, Dr. Pooja Deshmukh, Dr. VidyaMahalle, Dr. Seema Meshram, Dr. Sanjeev Jagtap, Dr. Ram Khandar, Dr. AtulKalbande were present in this programme.