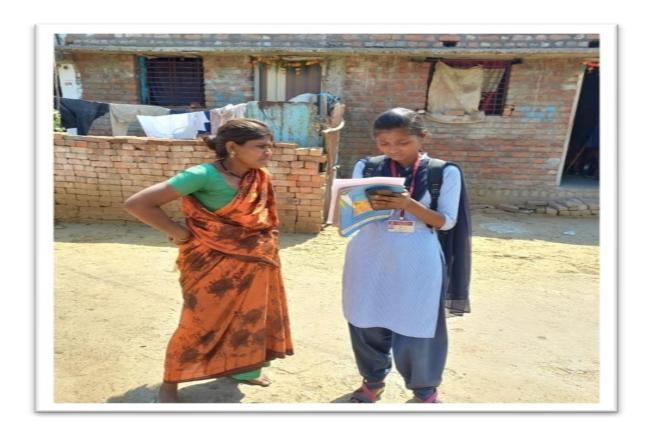

1. Name of organising Committee : **History -Political Science** 

2. Name of Activity : Voters Awareness programme

and Registration drive.

3. No. Of Participants : Students- 31, Teachers 03

4. Date of Activity : 22<sup>nd</sup> November, 2022

#### **Details of Activity (in brief):**

Department of History and Political Science organised a Voters' Awareness programme on 22 November 2022. Under this programme students took the survey at "Zhiri" Badnera and shared the importance of voting rights and made people aware about the voting registration. The voting application were filled by the students and submitted to respected office.

#### **Outcome of the programme:**

- It helped to educate the people about the importance of vote in democratic country.
- It helped students to develop core skills such as teamwork, leadership etc.
- Social awareness was imbibed among students
- Students were made aware about the importance of voting.