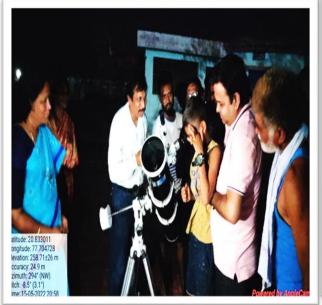

7/ECIVI 3/21/15 55

1. Name of Organising Department : **Department of Geography** 

2. Name of Activity : Sky Observation

3. Place of Activity : At. Jalutq. Nandgaon (kh.), Dist. Amravati.

4. No. of Participants : Students 10 Teachers 04 Other 77

5. Date of Activity : 1st March, 2023

#### **Details of Activity (In Brief):**

Sky observation program was organized by the Department of Geography at village Jalu from 6.30 to 9.30 pm. On March 1, 2023. Along with it a lecture was organised on "the effect of planets on human life". The program was chaired by Prof. Dr. Aruna Patil. The chief guest was Praveen Gulhane. Dr. Manoj Gathe discussed about planetary system and the sun. He also tried to eradicate the superstitions which are in the minds of people regarding the planets that they affect human life. The keynote speaker Shri. PravinGulhane said that planets are transcendental and no planet has any effect on human life. He explained the structure of the solar system by stating the position of the planets and the distance of all the planets from the earth. Students observed the planets Jupiter, its four Moons and Venus with the help of telescope.

77 villagers enjoyed sky observation at this event. Prof. Dr. Atul Patil, Prof. Dr. Nakul Deshmukh, Dr. Pooja Deshmukh, Dr. VidyaMahalle, Dr. Seema Meshram, Dr. Sanjeev Jagtap, Dr. Ram Khandar, Dr. AtulKalbande were present in this programme.