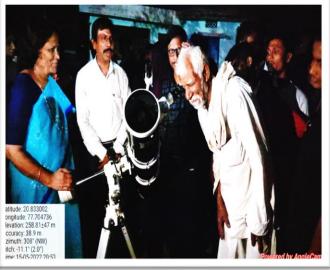

7/ECIVI 3/21/15 55

1. Name of Organising Department : **Department of Geography** 

2. Name of Activity : Sky Observation

3. Place of Activity : At. Jalutq. Nandgaon (kh.), Dist. Amravati.

4. No. of Participants : Students 10 Teachers 04 Other 77

5. Date of Activity : 1st March, 2023

#### **Details of Activity (In Brief):**

Sky observation program was organized by the Department of Geography at village Jalu from 6.30 to 9.30 pm. On March 1, 2023. Along with it a lecture was organised on "the effect of planets on human life". The program was chaired by Prof. Dr. Aruna Patil. The chief guest was Praveen Gulhane. Dr. Manoj Gathe discussed about planetary system and the sun. He also tried to eradicate the superstitions which are in the minds of people regarding the planets that they affect human life. The keynote speaker Shri. PravinGulhane said that planets are transcendental and no planet has any effect on human life. He explained the structure of the solar system by stating the position of the planets and the distance of all the planets from the earth. Students observed the planets Jupiter, its four Moons and Venus with the help of telescope.

77 villagers enjoyed sky observation at this event. Prof. Dr. Atul Patil, Prof. Dr. Nakul Deshmukh, Dr. Pooja Deshmukh, Dr. VidyaMahalle, Dr. Seema Meshram, Dr. Sanjeev Jagtap, Dr. Ram Khandar, Dr. AtulKalbande were present in this programme.