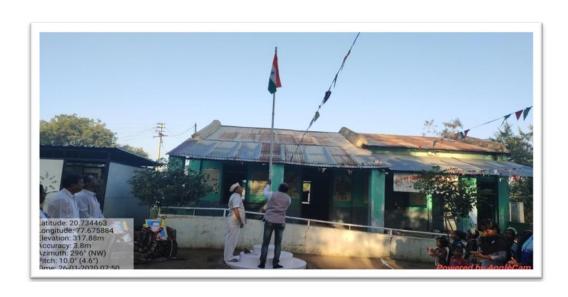

#### **Details of Activity:**

Bar. RDIK College, Badnera (Railway) in collaboration with PRDK College Nandgaon Khandeshwar Organized "National Voters Awareness Program" on 25<sup>th</sup> January 2023. The Chief Guest of this program was Dr. P. H. Suryavanshi. He explained the importance of election and importance of Polling (Voting). Voting is our national duty. Government of India decided to celebrate 25<sup>th</sup> January as a "National Voters Day" every year. The main motive of celebration of National Voters Day is to facilitate Enrolment of voters, especially the newly eligible young voters.

My Vote is my Future – Power of one vote is expressed through creative expression. Such program taps into the talent and creativity of people, while also strengthening Democracy through their active involvement. This program aims at celebrating ideas and withdraw their prejudices related to election and its system.