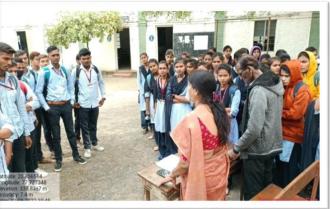

1. Name of the Department : **Political Science** 

2. Name of Activity : National Voters Awareness Program

3. Place of Activity : Prof. PRDK College Nandgaon Khandeshwar

4. No Participants : Student-50, Teacher-10, Other-5.

#### **Details of Activity:**

Bar. RDIK College, Badnera (Railway) in collaboration with PRDK College Nandgaon Khandeshwar Organized "National Voters Awareness Program" on 25<sup>th</sup> January 2023. The Chief Guest of this program was Dr. P. H. Suryavanshi. He explained the importance of election and importance of Polling (Voting). Voting is our national duty. Government of India decided to celebrate 25<sup>th</sup> January as a "National Voters Day" every year. The main motive of celebration of National Voters Day is to facilitate Enrolment of voters, especially the newly eligible young voters.

My Vote is my Future – Power of one vote is expressed through creative expression. Such program taps into the talent and creativity of people, while also strengthening Democracy through their active involvement. This program aims at celebrating ideas and withdraw their prejudices related to election and its system.