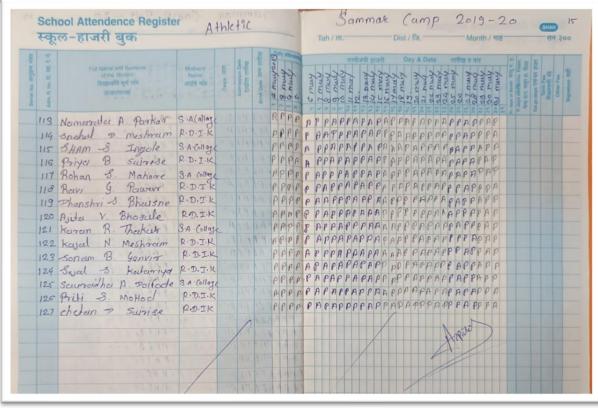

#### Outcome of the Programme

Students were motivated to help the educationally economically backward students.

- ➤ The values like creativity, manners, love, co-operation, respect, loyalty inculcated among the students.
- > Students learnt communicate in a better way.
- This helped students to imbibe humanity among them.

Thanking You!

Yours faithfully

The Hon'ble Principal

RDIK & NKD Collegen Bridgera

Bar. Ramrao Deshmukh Arts, Smt. Indiraji Kapadiya Commerce, & Nay. Krushnarao Deshmukh Science College, BADNERA.

Consulted Red