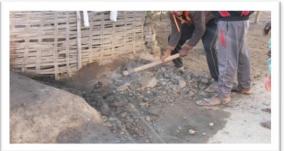

orb drain water to increase the water level of village. Villagers were co-operative for making erosion pit. The wastewater and drain water management programme succeeded fully

#### Outcome of the Programme

- Emphasize the dignity of labour and self-help and the need for combining physical work with intellectual pursuits.
- ➤ Encourage students and non-student's youth to work along with adults in rural area for developing their character, social consciousness, commitment, discipline and health and helpful attitude towards the community.
- To awaken and to sensitize the youth as well as rural about cleaning, health, hygiene and social issues.
- > Develop the sense of collective working.
- Aware the community to protect water resources for future generation.

# ----- ROGRESIVEWORK -----

















# AFTER COMPILETION OF WORK













#### Karyakram Patrika of NSS