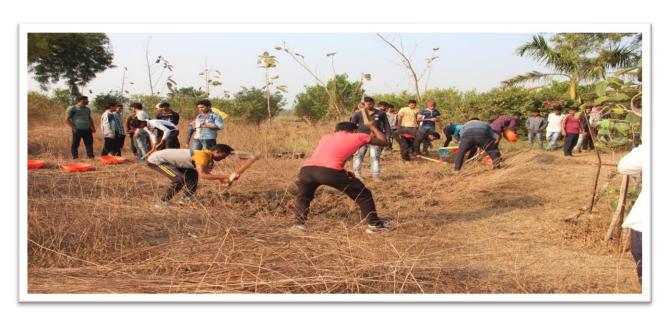

g activities were performed collectively.

- 1) cleanliness under clean India mission
- 2) water conservation
- 3) making of abrasion pits or erosion pit for waste water management and increasing water level in soil
- 4) voting awareness
- 5) consumer awareness
- 6) environmental awareness
- 7) Eradication superstition
- 8) superstition
- 9) women empowerment
- 10) personality development
- 10) Health inspection and health orientation
- 11) Agricultural guidance
- 12) Cultural Activities

#### **Outcome of the Programme**

- These activities nurtured collective efforts among the students
- ➤ Provided opportunities to NSS volunteer to play their roles in the implementation of various development programmers by planning and executing development project.

١

# Cleanliness under clean India







Water conservation





1. Name of Organizing Committee : National Service scheme

2. Name of Activity : Cultural Activities during camp.

3. Place of Activity : Hinglaspur, camp area.

4. Date of Activity :

# **Details of Activity (In Brief):**

During special rural camp various cultural programmes were arranged and conducted for awakening people; enlighten people, to remove blind faith, irradiation of superstition and differences to establish harmony. The various cultural activities are

- 1. Kirtan (Collective Programme) of Ramesh Monge Maharaj.
- 2. Lokjagar by Shayam Puri Maharaj.
- 3. Cultural activities of volunteers.

# **Outcome of the Programme:**

- > Improved academic performance builds self-confidence, increase sense of commitment and enhance social skills in students.