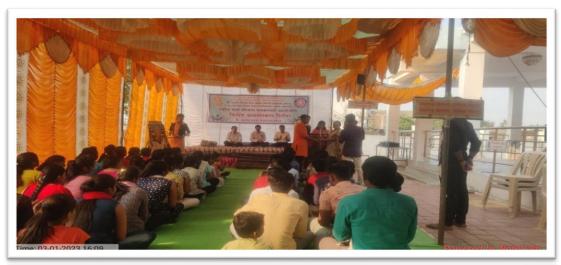

1. Name of organising Committee : **History -Political Science** 

2. Name of Activity : Voters Awareness programme

and Registration drive.

3. No. Of Participants : Students- 31, Teachers 03

4. Date of Activity : 22<sup>nd</sup> November, 2022

#### **Details of Activity (in brief):**

Department of History and Political Science organised a Voters' Awareness programme on 22 November 2022. Under this programme students took the survey at "Zhiri" Badnera and shared the importance of voting rights and made people aware about the voting registration. The voting application were filled by the students and submitted to respected office.

#### **Outcome of the programme:**

- It helped to educate the people about the importance of vote in democratic country.
- It helped students to develop core skills such as teamwork, leadership etc.
- Social awareness was imbibed among students
- Students were made aware about the importance of voting.