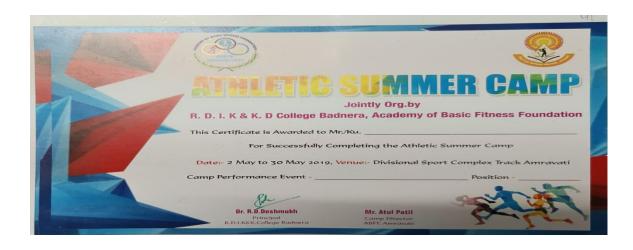

#### Outcome of the Programme

Students were motivated to help the educationally economically backward students.

- ➤ The values like creativity, manners, love, co-operation, respect, loyalty inculcated among the students.
- > Students learnt communicate in a better way.
- This helped students to imbibe humanity among them.

Thanking You!

Yours faithfully

The Hon'ble Principal

RDIK & NKD Collegen Bridgera

Bar. Ramrao Deshmukh Arts, Smt. Indiraji Kapadiya Commerce, & Nay. Krushnarao Deshmukh Science College, BADNERA.

Consulted Red