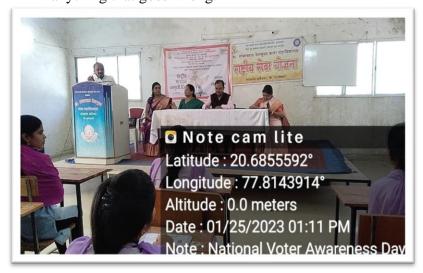

1. Name of the Department : **Political Science** 

2. Name of Activity : National Voters Awareness Program

3. Place of Activity : Prof. PRDK College Nandgaon Khandeshwar

4. No Participants : Student-50, Teacher-10, Other-5.

5. Date of Activity : 25January 2023

#### **Details of Activity:**

Bar. RDIK College, Badnera (Railway) in collaboration with PRDK College Nandgaon Khandeshwar Organized "National Voters Awareness Program" on 25<sup>th</sup> January 2023. The Chief Guest of this program was Dr. P. H. Suryavanshi. He explained the importance of election and importance of Polling (Voting). Voting is our national duty. Government of India decided to celebrate 25<sup>th</sup> January as a "National Voters Day" every year. The main motive of celebration of National Voters Day is to facilitate Enrolment of voters, especially the newly eligible young voters.