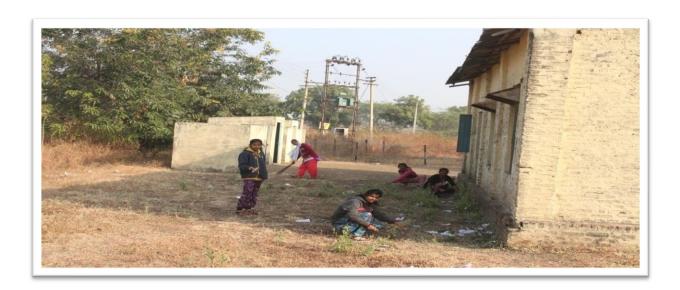

1. Name of Organising Department : **Department of Statistics** 

2. Name of Activity : Statistical Survey Participation in Graduate

Constituency in Election

3. Place of Activity : Badnera Town

4. No. of Participants : Students 30 Teachers 02

5. Date of Activity : 6<sup>th</sup> February, 2023

#### **Details of Activity (In Brief)**

Students of Department of Statistics conducted statistical survey in various localities of Badnera town on 06/02/2023. Topic of the survey was Participation of citizens in graduate constituency election held on 30/01/2023. 6 groups of students were formed to collect the information. Each group was assigned to collect information from particular area. These groups visited Badnera New town, Professors colony, Pawan Nagar, Laddha plot, Old Town Badnera and Pach Bangala area. Students collected data of total graduates in the family, whether they have registered their names in voter list and if they have casted their vote in recently held Graduate Constituency Elections. Students asked the reason for not registering their names.

Students visited a sample of 100 houses. The sample consisted of variety of people such as government employees, professionals, retired persons, labourers and students.

30 students of B.A. I, B.A. II and B.A. III of Statistics Department participated in this activity. Survey was carried out under the guidance of Principal R.D.Deshmukh.