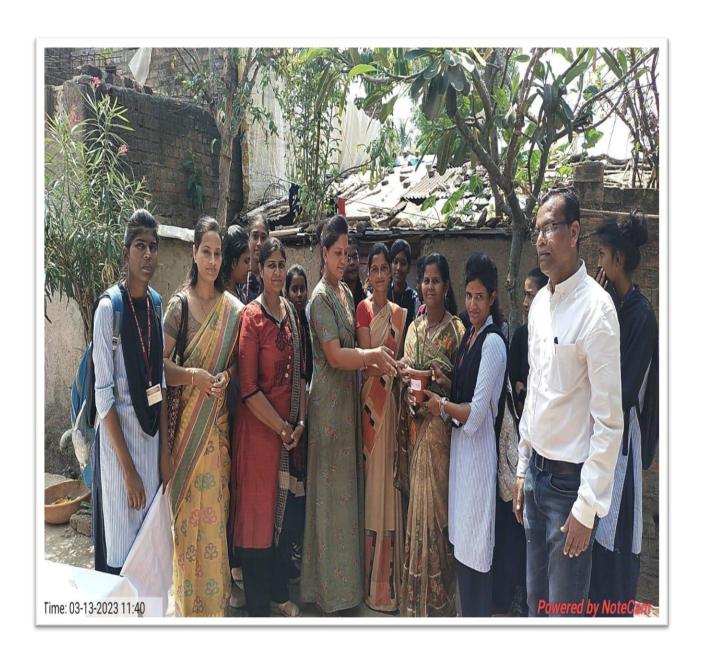

1. Name of organising Committee : **History -Political Science** 

2. Name of Activity : Voters Awareness programme

and Registration drive.

3. No. Of Participants : Students- 31, Teachers 03

4. Date of Activity : 22<sup>nd</sup> November, 2022

#### **Details of Activity (in brief):**

Department of History and Political Science organised a Voters' Awareness programme on 22 November 2022. Under this programme students took the survey at "Zhiri" Badnera and shared the importance of voting rights and made people aware about the voting registration. The voting application were filled by the students and submitted to respected office.

#### **Outcome of the programme:**

- It helped to educate the people about the importance of vote in democratic country.
- It helped students to develop core skills such as teamwork, leadership etc.
- Social awareness was imbibed among students
- Students were made aware about the importance of voting.