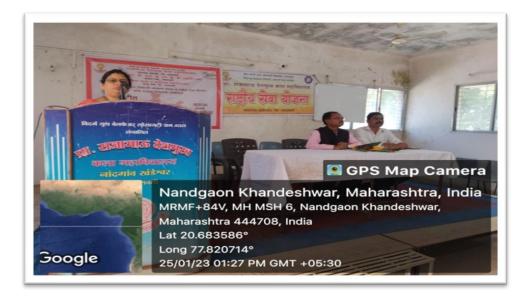

1. Name of the Department : **Political Science** 

2. Name of Activity : National Voters Awareness Program

3. Place of Activity : Prof. PRDK College Nandgaon Khandeshwar

4. No Participants : Student-50, Teacher-10, Other-5.

5. Date of Activity : 25January 2023

#### **Details of Activity:**

Bar. RDIK College, Badnera (Railway) in collaboration with PRDK College Nandgaon Khandeshwar Organized "National Voters Awareness Program" on 25<sup>th</sup> January 2023. The Chief Guest of this program was Dr. P. H. Suryavanshi. He explained the importance of election and importance of Polling (Voting). Voting is our national duty. Government of India decided to celebrate 25<sup>th</sup> January as a "National Voters Day" every year. The main motive of celebration of National Voters Day is to facilitate Enrolment of voters, especially the newly eligible young voters.