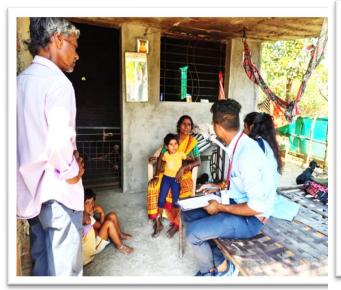

1. Name of organising Committee : **History -Political Science** 

2. Name of Activity : Voters Awareness programme

and Registration drive.

3. No. Of Participants : Students- 31, Teachers 03

4. Date of Activity : 22<sup>nd</sup> November, 2022

#### **Details of Activity (in brief):**

Department of History and Political Science organised a Voters' Awareness programme on 22 November 2022. Under this programme students took the survey at "Zhiri" Badnera and shared the importance of voting rights and made people aware about the voting registration. The voting application were filled by the students and submitted to respected office.

#### **Outcome of the programme:**

- It helped to educate the people about the importance of vote in democratic country.
- It helped students to develop core skills such as teamwork, leadership etc.
- Social awareness was imbibed among students
- Students were made aware about the importance of voting.