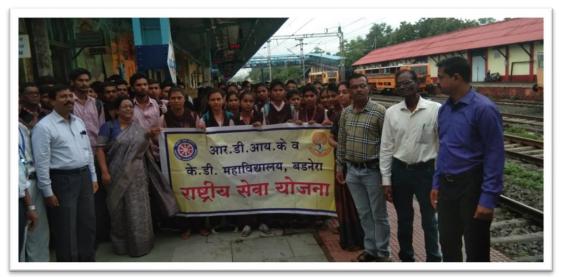

ng ground.

4. Date of Activity : 15.08.2018

#### **Details of Activity (In Brief)**

Clean India mission drive was conducted by NSS unit during 01/08/2018 to 15/08/2018 at various Place to aware students and citizens about cleanness and its benefits All the NSS students took part in the event with the NSS Co-ordinate This drive is conducted at various places as follow

1.01/08/2018 to 04/08/2018; College and College campus

2.06/08/2018 to 11/08/2018; various public places at Badnera

3. 13/08/2018; at adopted village ,Hinglaspur

4. 14/08/2018; At Hindu Cremation Ground, Rally

5. 15/08/2018; cleaning

#### **Out of the Programme:**

1) Helpfulin proper Disposal of solid and liquid waste.

2) It got successful in creating awareness about Cleanliness and sanitation among people













2. Name of activity : Voting Awareness programme

3. Place of activity : Hinglaspur

4. Date of Activity : 06/01/2018

## **Details of Activity (in Brief)**

Voting awareness campaign was carried out on NSS camp on 06.01.2018 under the guidance circle officer Shri. P.P.Dhawle Shri.M.R. Chauhan, Talathishri.suryawanshi and shri. P.P. Indurkar and Shri. Jadhav. They give the demonstrated the right of voting through EVM by VVPAT machine and develop the faith on EVM and removes misunderstanding about EVM.

# **Outcome of the Programme:**

1. Increased voting awareness

 It eradicated the misunderstanding about improper voting through EVM by use of VVPAT in upcoming voters

3. Increased the awareness of voting registration.







2. Name of activity : Health check-up and Health counseling