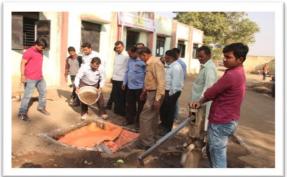

7/ECIVI 3/21/15 55

1. Name of Organising Department : **Department of Geography** 

2. Name of Activity : Sky Observation

3. Place of Activity : At. Jalutq. Nandgaon (kh.), Dist. Amravati.

4. No. of Participants : Students 10 Teachers 04 Other 77

5. Date of Activity : 1st March, 2023

#### **Details of Activity (In Brief):**

Sky observation program was organized by the Department of Geography at village Jalu from 6.30 to 9.30 pm. On March 1, 2023. Along with it a lecture was organised on "the effect of planets on human life". The program was chaired by Prof. Dr. Aruna Patil. The chief guest was Praveen Gulhane. Dr. Manoj Gathe discussed about planetary system and the sun. He also tried to eradicate the superstitions which are in the minds of people regarding the planets that they affect human life. The keynote speaker Shri. PravinGulhane said that planets are transcendental and no planet has any effect on human life. He explained the structure of the solar system by stating the position of the planets and the distance of all the planets from the earth. Students observed the planets Jupiter, its four Moons and Venus with the help of telescope.

77 villagers enjoyed sky observation at this event. Prof. Dr. Atul Patil, Prof. Dr. Nakul Deshmukh, Dr. Pooja Deshmukh, Dr. VidyaMahalle, Dr. Seema Meshram, Dr. Sanjeev Jagtap, Dr. Ram Khandar, Dr. AtulKalbande were present in this programme.