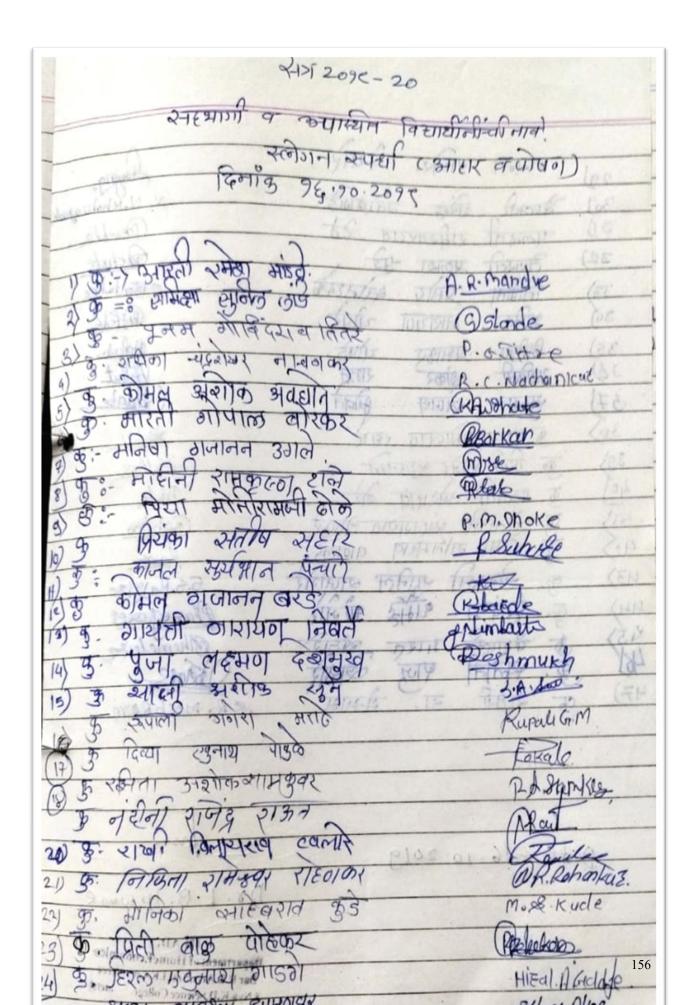

CLASS:

B. A III Signature Name of the student Sr.No. इक्तिनी गवर भोग्निका याले-2) 3/10/19 2/3 मणिशन बंहरे रिव गोधरे नेहा के 2 कर मंहिना कारेगारे f2 211 a180) नगपी भावप युजा सावत 10 811211 2193 11 प्रानिक्षा भुके यांजली सावर कर 13 (Polisci) P2+18 43 मध्ना पिंगक 15 2001 A 3292 -11-16 अथय गांभास यका दंगी ले 211/20 409 oilza oilás (Polisci) 20 अंकित ध्राप 21 d 1010 2 2 0 012 23 24