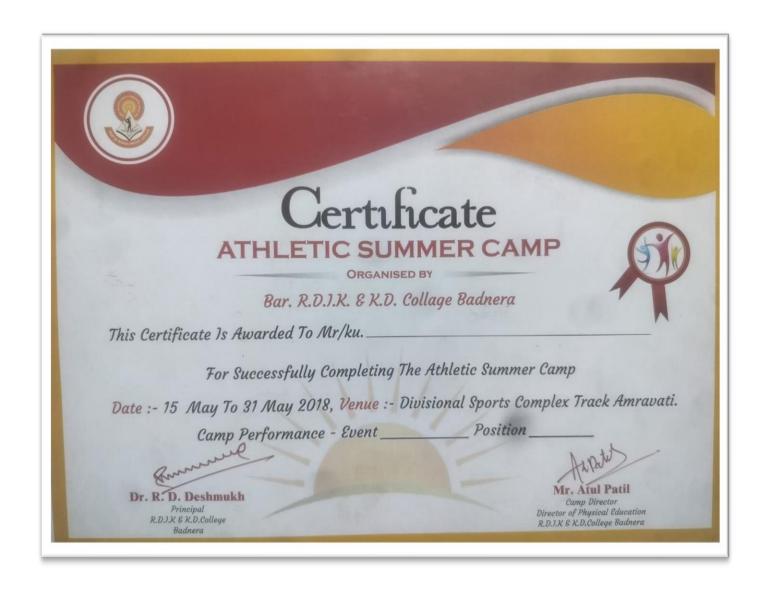

#### Outcome of the Programme

Students were motivated to help the educationally economically backward students.

- ➤ The values like creativity, manners, love, co-operation, respect, loyalty inculcated among the students.
- > Students learnt communicate in a better way.
- This helped students to imbibe humanity among them.

Thanking You!

Yours faithfully

The Hon'ble Principal

RDIK & NKD Collegen Bridgera

Bar. Ramrao Deshmukh Arts, Smt. Indiraji Kapadiya Commerce, & Nay. Krushnarao Deshmukh Science College, BADNERA.

Consulted Red