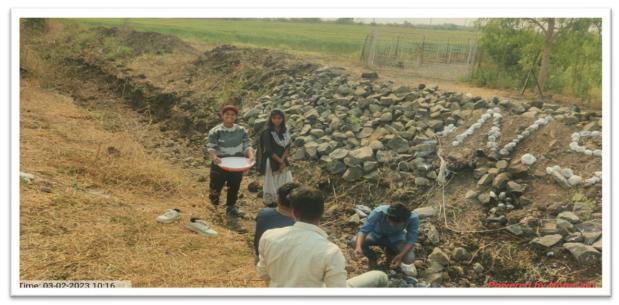

#### **Details of Activity (In Brief):**

The Voter registration and voting awareness campaign organized on 22.10.2022 by the Department of Chemistry, RDIK and NKD College, Badnera at 11.00 am. A Voter registration and voting awareness campaign is aimed at making people aware of the importance of their participation in the electoral processes either as voters or candidates, the modes of participation, the procedure to become eligible for voting and to actually cast their vote, the ways to assess the poll-worthiness of a candidate. The goal of Election Voter Awareness Campaign is to create an environment for free and fair elections, and to encourage in particular, the participation of marginalized groups such as women, the minorities, special ethnic communities and the poor. As Teachers and Graduate Constituencies Election was close so this Voters awareness and registration activity was organized to make students aware and teach about how to fill voter's form and inform them about required documents. Students were given Voter's form to distribute in their villages. They distributed to them to their village and collected forms and submitted to the college. Then the college collected all forms and submitted to Election Commission.

#### **Outcomes of the Programme:**

- ➤ By the end of the campaign, students understood voting procedure, how to fill voters form, how to vote, election process etc.
- Awareness programme helps to increases voter turnout in general and from amongst women and marginalized groups in particular and also helps to make informed choices
- ➤ It also encourages persons with integrity, and who are concerned with public causes to participate as candidates.
- It increases the transparency and accountability of the election process.
- It helps to reduce the scope for unfair or corrupt electoral practices.

# Campaign onVoter registration and voting awareness 22/10/2022

#### Bar, R.D.I.K & N.K.D College, Badnera (Rly.) Department of Chemistry M.Sc. I Session 2022-23 Attendence

Date: 22/10/22

Campaign on Voter registration & voting awarness

| Sr.No. | Name of the Students | Signature     |
|--------|----------------------|---------------|
| 1      | Ashvini Satpute      | Ahueri        |
| 2      | Madhavi Tikhile      | MATIKLile     |
| 3      | Shrutika Wasule      | Figurale      |
| 4      | Priya Keswani        | Presulan      |
| 5      | Trupti Khanzode      | Channeck      |
| 6      | Kajal Shahu          |               |
| 7      | Samiksha Pant        |               |
| 8      | Shraddha Mete        | Brete         |
| 9      | Snehal Bawane        |               |
| 10     | Vishaka Tayde        | HBlorecolo.   |
| 11     | Pratiksha Bakale     | 4             |
| 12     | Mohini Kurhekar      | ABGrade.      |
| 13     | Arpanraj Kokane      |               |
| 14     | Amruta Jawanjal      | -Bawanja1     |
| 15     | Pragati Gawande      |               |
| 16     | Jui Wadhai           | Awadhai       |
| 17     | Saleha Anjum         | 0             |
| 18     | Srushti Bhakare      | SBILL         |
| 19     | Aarati Milkhe        | ( Shirtde     |
| 20     | Nandini Kanse        | Okkanse       |
| 21     | Vaishnavi Waghole    | Ryhole        |
| 22     | Suraj Palekar        | Typole Jaswak |

Dr. S.D. Thakur Head

Department of Chemistry

#### Bar. R.D.I.K & N.K.D College, Badnera (Rly.) Department of Chemistry M.Sc. II

Session 2022-23

Attendence

Date: 22/10/22