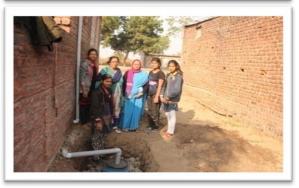

7/ECIVI 3/21/15 55

1. Name of Organising Department : **Department of Geography** 

2. Name of Activity : Sky Observation

3. Place of Activity : At. Jalutq. Nandgaon (kh.), Dist. Amravati.

4. No. of Participants : Students 10 Teachers 04 Other 77

5. Date of Activity : 1st March, 2023

#### **Details of Activity (In Brief):**

Sky observation program was organized by the Department of Geography at village Jalu from 6.30 to 9.30 pm. On March 1, 2023. Along with it a lecture was organised on "the effect of planets on human life". The program was chaired by Prof. Dr. Aruna Patil. The chief guest was Praveen Gulhane. Dr. Manoj Gathe discussed about planetary system and the sun. He also tried to eradicate the superstitions which are in the minds of people regarding the planets that they affect human life. The keynote speaker Shri. PravinGulhane said that planets are transcendental and no planet has any effect on human life. He explained the structure of the solar system by stating the position of the planets and the distance of all the planets from the earth. Students observed the planets Jupiter, its four Moons and Venus with the help of telescope.

77 villagers enjoyed sky observation at this event. Prof. Dr. Atul Patil, Prof. Dr. Nakul Deshmukh, Dr. Pooja Deshmukh, Dr. VidyaMahalle, Dr. Seema Meshram, Dr. Sanjeev Jagtap, Dr. Ram Khandar, Dr. AtulKalbande were present in this programme.