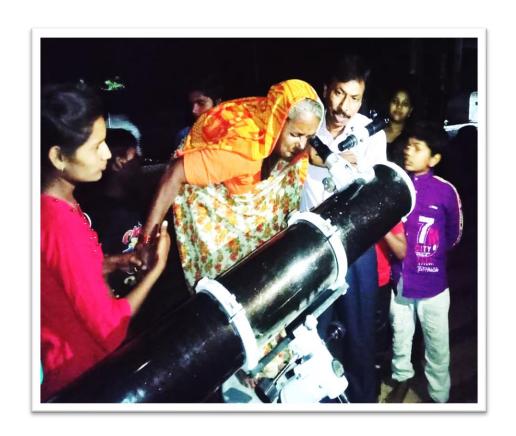

#### **Details of Activity (In Brief):**

Sky observation program was organized by the Department of Geography at village Jalu from 6.30 to 9.30 pm. On March 1, 2023. Along with it a lecture was organised on "the effect of planets on human life". The program was chaired by Prof. Dr. Aruna Patil. The chief guest was Praveen Gulhane. Dr. Manoj Gathe discussed about planetary system and the sun. He also tried to eradicate the superstitions which are in the minds of people regarding the planets that they affect human life. The keynote speaker Shri. PravinGulhane said that planets are transcendental and no planet has any effect on human life. He explained the structure of the solar system by stating the position of the planets and the distance of all the planets from the earth. Students observed the planets Jupiter, its four Moons and Venus with the help of telescope.

77 villagers enjoyed sky observation at this event. Prof. Dr. Atul Patil, Prof. Dr. Nakul Deshmukh, Dr. Pooja Deshmukh, Dr. VidyaMahalle, Dr. Seema Meshram, Dr. Sanjeev Jagtap, Dr. Ram Khandar, Dr. AtulKalbande were present in this programme.