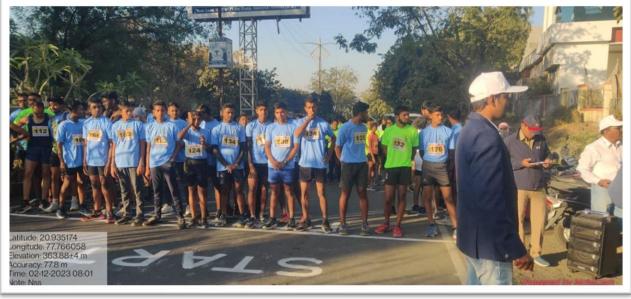

ge, Badnera, Amravati were present as the chief guests of the program. Total 252 people participated in this event.53 man and 139 women participated in this run. After the run all the participants were given information about leprosy and about the habits one should

inculcate in their day-to-day life to prevent this disease and the measures one should take to cure this disease. The Caps with health mission logo on it were distributed among the people.

## Outcome of program.

- It helped to spread awareness about Leprosy.
- It helped in destroying the fear and superstition about the disease from the minds of people.
- It spread information about the availability of the treatment of disease.

Dr. Atul R. Patil

DIRECTOR

Physical Edu. & Sports

R.D.I.K. & K. D.College

BADNERA





















Name of Organising Department : Home Economics

1. Name of Activity : Wall of humanity (campaign)

2. Place of Activity : At Govt. Modi Hospital, Badnera

3. No. of Participants : Students 30 Teachers 02 Other 01

4. Date of Activity : 21st October, 2022

#### **Details of Activity:**

To bridge down the gap between the rich and poor in society; Mr. Arvind Dethe, from Akola district took initiative for humanity namely, "Wall of Humanity" the theme was to help the needy people Dept. of Home-Economics organized this program under the campaign 'Wall of Humanity'. The campaign was held at Govt. Modi Hospital, Badnera, District Amravati, on 21st October 2022. Students donated dresses & peanuts to the lactating women. This helped students to know them and their socio-economic background