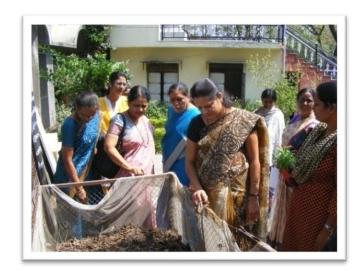

7/ECIVI 3/21/15 55

1. Name of Organising Department : **Department of Geography** 

2. Name of Activity : Sky Observation

3. Place of Activity : At. Jalutq. Nandgaon (kh.), Dist. Amravati.

4. No. of Participants : Students 10 Teachers 04 Other 77

#### **Details of Activity (In Brief):**

Sky observation program was organized by the Department of Geography at village Jalu from 6.30 to 9.30 pm. On March 1, 2023. Along with it a lecture was organised on "the effect of planets on human life". The program was chaired by Prof. Dr. Aruna Patil. The chief guest was Praveen Gulhane. Dr. Manoj Gathe discussed about planetary system and the sun. He also tried to eradicate the superstitions which are in the minds of people regarding the planets that they affect human life. The keynote speaker Shri. PravinGulhane said that planets are transcendental and no planet has any effect on human life. He explained the structure of the solar system by stating the position of the planets and the distance of all the planets from the earth. Students observed the planets Jupiter, its four Moons and Venus with the help of telescope.

77 villagers enjoyed sky observation at this event. Prof. Dr. Atul Patil, Prof. Dr. Nakul Deshmukh, Dr. Pooja Deshmukh, Dr. VidyaMahalle, Dr. Seema Meshram, Dr. Sanjeev Jagtap, Dr. Ram Khandar, Dr. AtulKalbande were present in this programme.