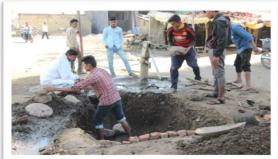

#### **Details of Activity (In Brief):**

The Voter registration and voting awareness campaign organized on 22.10.2022 by the Department of Chemistry, RDIK and NKD College, Badnera at 11.00 am. A Voter registration and voting awareness campaign is aimed at making people aware of the importance of their participation in the electoral processes either as voters or candidates, the modes of participation, the procedure to become eligible for voting and to actually cast their vote, the ways to assess the poll-worthiness of a candidate. The goal of Election Voter Awareness Campaign is to create an environment for free and fair elections, and to encourage in particular, the participation of marginalized groups such as women, the minorities, special ethnic communities and the poor. As Teachers and Graduate Constituencies Election was close so this Voters awareness and registration activity was organized to make students aware and teach about how to fill voter's form and inform them about required documents. Students were given Voter's form to distribute in their villages. They distributed to them to their village and collected forms and submitted to the college. Then the college collected all forms and submitted to Election Commission.

#### **Outcomes of the Programme:**

- ➤ By the end of the campaign, students understood voting procedure, how to fill voters form, how to vote, election process etc.
- Awareness programme helps to increases voter turnout in general and from amongst women and marginalized groups in particular and also helps to make informed choices
- ➤ It also encourages persons with integrity, and who are concerned with public causes to participate as candidates.
- It increases the transparency and accountability of the election process.
- It helps to reduce the scope for unfair or corrupt electoral practices.

# Campaign onVoter registration and voting awareness 22/10/2022

#### Bar, R.D.I.K & N.K.D College, Badnera (Rly.) Department of Chemistry M.Sc. I Session 2022-23 Attendence

Date: 22/10/22

Campaign on Voter registration & voting awarness

| Sr.No. | Name of the Students | Signature     |
|--------|----------------------|---------------|
| 1      | Ashvini Satpute      | Ahueri        |
| 2      | Madhavi Tikhile      | MATIKLile     |
| 3      | Shrutika Wasule      | Figurale      |
| 4      | Priya Keswani        | Presulan      |
| 5      | Trupti Khanzode      | Channeck      |
| 6      | Kajal Shahu          |               |
| 7      | Samiksha Pant        |               |
| 8      | Shraddha Mete        | Brete         |
| 9      | Snehal Bawane        |               |
| 10     | Vishaka Tayde        | HBlorecolo.   |
| 11     | Pratiksha Bakale     | 4             |
| 12     | Mohini Kurhekar      | ABGrade.      |
| 13     | Arpanraj Kokane      |               |
| 14     | Amruta Jawanjal      | -Bawanja1     |
| 15     | Pragati Gawande      |               |
| 16     | Jui Wadhai           | Awadhai       |
| 17     | Saleha Anjum         | 0             |
| 18     | Srushti Bhakare      | SBILL         |
| 19     | Aarati Milkhe        | ( Shirtde     |
| 20     | Nandini Kanse        | Okkanse       |
| 21     | Vaishnavi Waghole    | Ryhole        |
| 22     | Suraj Palekar        | Typole Jaswak |

Dr. S.D. Thakur Head

Department of Chemistry

#### Bar. R.D.I.K & N.K.D College, Badnera (Rly.) Department of Chemistry M.Sc. II

Session 2022-23

Attendence

Date: 22/10/22