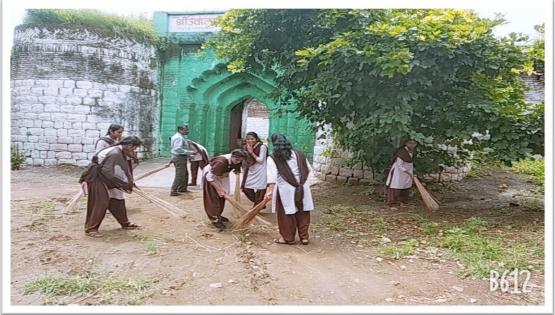

The event was organized on 12<sup>th</sup>December 2022, for this district level innovation our students from B.A. Part 1 AtharvaJaltare and PranavRithe had participated under the guidance of Dr. Shital Rathod. They presented their working model in which the innovation is that the bullock cart was given electric light. If there is any vehicle in the distance or wild animal coming, the bullock cart driver will buzz the buzzer and he will be alerted so that the night ACCIDENT can be prevented, this important objective keeping in mind & project was implemented and the district level innovation of this project got 2 nd best prize or number in Aavishkar 2022 at Amravati District. A total of 50-60 projects were submitted in this competition. Only selected students or projects were chance to present in SantGadge Baba Amravati University, Amravati AAVISHKAR-2022, on 16 December 2022 in Amravati University in front of the Vice Chancellor of the University and other external jury members. For this project, the principal of our college Dr. R.D. Deshmukh sir was of great help and appreciated the students and guided them.

Name & Contact No. of Expert : Dr. Vaishali Dhanvijay – 8208407726

Dr. Shital Rathod
(Name & Signature of Concern Teacher)
Dr. S.M. Rathod
Assistant Professor
Dept. Of Home Economic
R.D.I.K. and N.K.D. ColleBadnera, Amravati.