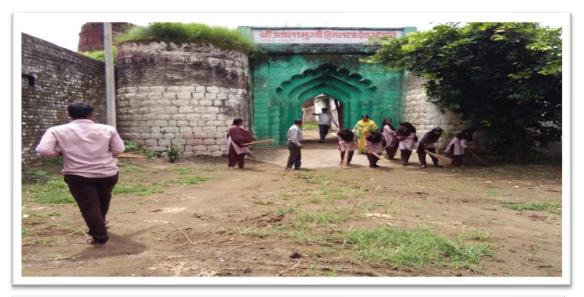

The event was organized on 12<sup>th</sup>December 2022, for this district level innovation our students from B.A. Part 1 AtharvaJaltare and PranavRithe had participated under the guidance of Dr. Shital Rathod. They presented their working model in which the innovation is that the bullock cart was given electric light. If there is any vehicle in the distance or wild animal coming, the bullock cart driver will buzz the buzzer and he will be alerted so that the night ACCIDENT can be prevented, this important objective keeping in mind & project was implemented and the district level innovation of this project got 2 nd best prize or number in Aavishkar 2022 at Amravati District. A total of 50-60 projects were submitted in this competition. Only selected students or projects were chance to present in SantGadge Baba Amravati University, Amravati AAVISHKAR-2022, on 16 December 2022 in Amravati University in front of the Vice Chancellor of the University and other external jury members. For this project, the principal of our college Dr. R.D. Deshmukh sir was of great help and appreciated the students and guided them.

Name & Contact No. of Expert : Dr. Vaishali Dhanvijay – 8208407726

Dr. Shital Rathod
(Name & Signature of Concern Teacher)
Dr. S.M. Rathod
Assistant Professor
Dept. Of Home Economic
R.D.I.K. and N.K.D. ColleBadnera, Amravati.