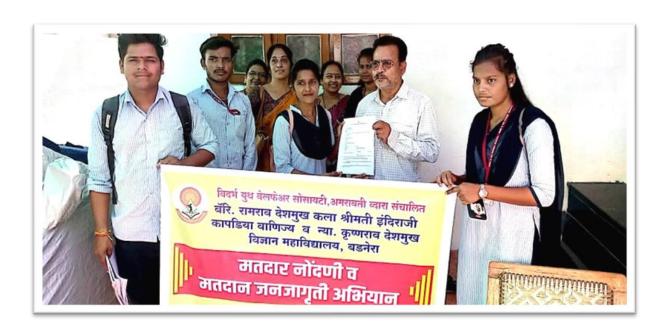

1. Name of organising Committee : **History -Political Science** 

2. Name of Activity : Voters Awareness programme

and Registration drive.

3. No. Of Participants : Students- 31, Teachers 03

4. Date of Activity : 22<sup>nd</sup> November, 2022

#### **Details of Activity (in brief):**

Department of History and Political Science organised a Voters' Awareness programme on 22 November 2022. Under this programme students took the survey at "Zhiri" Badnera and shared the importance of voting rights and made people aware about the voting registration. The voting application were filled by the students and submitted to respected office.

#### **Outcome of the programme:**

- It helped to educate the people about the importance of vote in democratic country.
- It helped students to develop core skills such as teamwork, leadership etc.
- Social awareness was imbibed among students
- Students were made aware about the importance of voting.