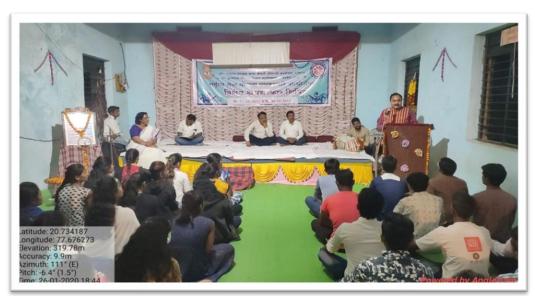

7/ECIVI 3/21/15 55

1. Name of Organising Department : **Department of Geography** 

2. Name of Activity : Sky Observation

3. Place of Activity : At. Jalutq. Nandgaon (kh.), Dist. Amravati.

4. No. of Participants : Students 10 Teachers 04 Other 77

5. Date of Activity : 1st March, 2023

#### **Details of Activity (In Brief):**

Sky observation program was organized by the Department of Geography at village Jalu from 6.30 to 9.30 pm. On March 1, 2023. Along with it a lecture was organised on "the effect of planets on human life". The program was chaired by Prof. Dr. Aruna Patil. The chief guest was Praveen Gulhane. Dr. Manoj Gathe discussed about planetary system and the sun. He also tried to eradicate the superstitions which are in the minds of people regarding the planets that they affect human life. The keynote speaker Shri. PravinGulhane said that planets are transcendental and no planet has any effect on human life. He explained the structure of the solar system by stating the position of the planets and the distance of all the planets from the earth. Students observed the planets Jupiter, its four Moons and Venus with the help of telescope.

77 villagers enjoyed sky observation at this event. Prof. Dr. Atul Patil, Prof. Dr. Nakul Deshmukh, Dr. Pooja Deshmukh, Dr. VidyaMahalle, Dr. Seema Meshram, Dr. Sanjeev Jagtap, Dr. Ram Khandar, Dr. AtulKalbande were present in this programme.

#### **Outcome of the Programme:**

- > The superstitions about planets were removed from the minds of the students.
- > Students became interested in sky observation.
- > After seeing the four moons of Jupiter, the students could feel that planets have satellites.
- > Students also experienced how the planets move in space through the telescope.