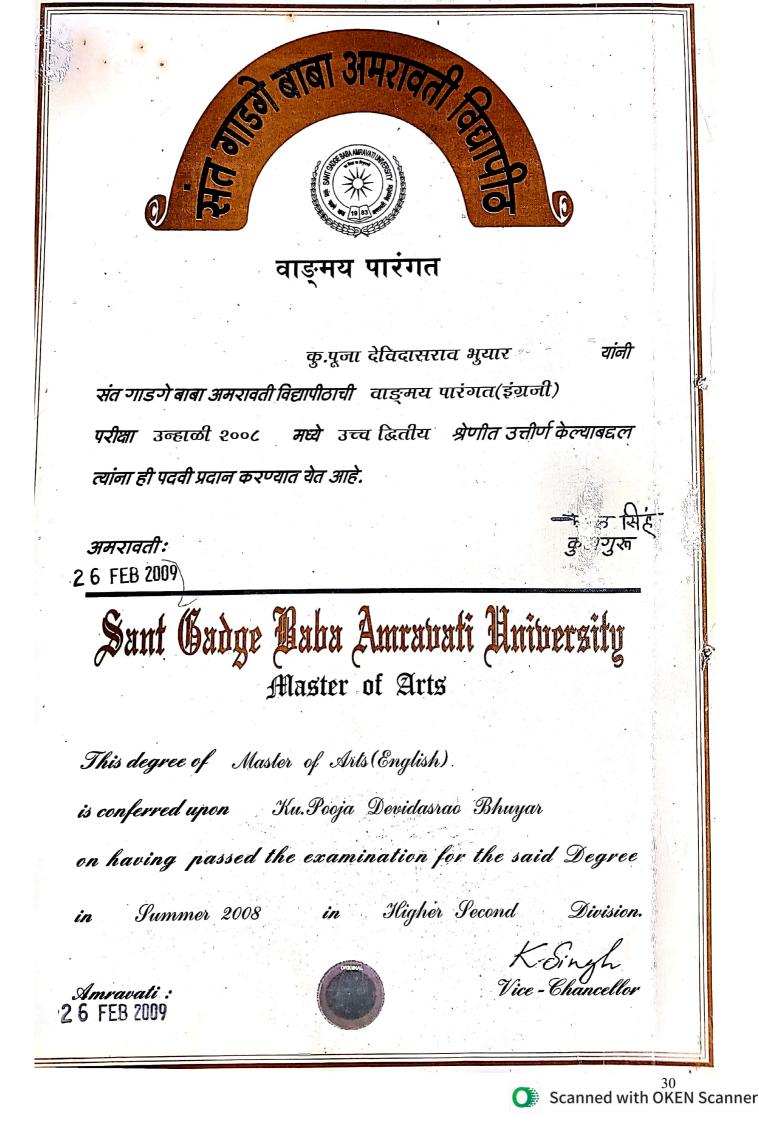

# Number of full time teachers with NET/SET/SLET/Ph.D./D.Sc./D.Litt./L.L.D. for the Session 2021-22 Sr.No. Name

.

|                          | Name                                   | ID number/<br>Aadhar number<br>(not mandatory) | Vidwan II                                                                                                                                                                                                                                                                                                                                                                                                                                                                                                                                                                                                                                                                                           | D Email                          | Gende  | . Designation         | Date of<br>joining<br>institution | Sanctioned<br>post,<br>temporary, | n Department         | Highest Degree<br>Qualification<br>(NET/SET/SLET/Ph.D.,<br>D.M/M.Ch./<br>D.N.B<br>Superspeciality/D.Sc./D |
|--------------------------|----------------------------------------|------------------------------------------------|-----------------------------------------------------------------------------------------------------------------------------------------------------------------------------------------------------------------------------------------------------------------------------------------------------------------------------------------------------------------------------------------------------------------------------------------------------------------------------------------------------------------------------------------------------------------------------------------------------------------------------------------------------------------------------------------------------|----------------------------------|--------|-----------------------|-----------------------------------|-----------------------------------|----------------------|-----------------------------------------------------------------------------------------------------------|
| 1                        | DR. R. D. DESHMUKH                     |                                                | 480869                                                                                                                                                                                                                                                                                                                                                                                                                                                                                                                                                                                                                                                                                              | rdeshmukh290@gmail.com           |        |                       |                                   | permanent)                        |                      | itt.) and Year of                                                                                         |
| 2                        | DR. P. M. DESHMUKH                     |                                                | 481176                                                                                                                                                                                                                                                                                                                                                                                                                                                                                                                                                                                                                                                                                              | pmdesh7@gmail.com                | Male   | Principal             | 16.06.2010                        | Permanent                         | Chemistry            | obtaining<br>Ph.D / 2006                                                                                  |
| 3                        | DR. V. G. METE                         |                                                | 50027                                                                                                                                                                                                                                                                                                                                                                                                                                                                                                                                                                                                                                                                                               | vmete5622@gmail.com              | Male   | Professor             | 12.10.1995                        | Permanent                         |                      | Ph.D / 2006                                                                                               |
| 4                        | DR. M. B. GATHE                        |                                                | 481180                                                                                                                                                                                                                                                                                                                                                                                                                                                                                                                                                                                                                                                                                              |                                  | Male   | Professor             | 16.03.1992                        | Permanent                         | Mathematics          | Ph.D / 2003                                                                                               |
| 5                        | DR. S.V. JAGTAP                        |                                                | 483941                                                                                                                                                                                                                                                                                                                                                                                                                                                                                                                                                                                                                                                                                              | manojgathe15@gmail.com           | Male   | Associate Professor   | 18.11.1993                        |                                   | Geography            | Ph.D / 2009                                                                                               |
| 6                        | DR. KU. S. D. MESHRAM                  |                                                | 103541                                                                                                                                                                                                                                                                                                                                                                                                                                                                                                                                                                                                                                                                                              | sanjivjagtap7@gmail.com          | Male   | Associate Professor   | 18.11.1993                        | Permanent                         | Physics              |                                                                                                           |
| 7                        | DR. A. J. GOUR                         |                                                | 482878                                                                                                                                                                                                                                                                                                                                                                                                                                                                                                                                                                                                                                                                                              | seemameshram@gmail.com           | Female | Associate Professor   | 25.11.1993                        | Permanent                         | Physics              | Ph.D / 2009                                                                                               |
| 8                        | DR. L. B. HIWASE                       |                                                | 484343                                                                                                                                                                                                                                                                                                                                                                                                                                                                                                                                                                                                                                                                                              | anilgour 1967@gmail.com          | Male   | Associate Professor   | 12.10.1995                        | Permanent                         | Zoology              | Ph.D / 2010                                                                                               |
| 9                        | DR. SAU. A. P. PATIL                   |                                                |                                                                                                                                                                                                                                                                                                                                                                                                                                                                                                                                                                                                                                                                                                     | latahiwse@gmail.com              | Female | Associate Professor   | 12.08.1996                        |                                   | Home-Economics       | Ph.D / 2011                                                                                               |
| 10                       | DR. SAU. S. I. ROKADE                  |                                                | 484632                                                                                                                                                                                                                                                                                                                                                                                                                                                                                                                                                                                                                                                                                              | patilaruna20@gmail.com           | Female | Associate Professor   | 15.11.1991                        | Permanent                         |                      | Ph.D / 2015                                                                                               |
| 11 1                     | DR. S.D. THAKUR                        | 1                                              | 0                                                                                                                                                                                                                                                                                                                                                                                                                                                                                                                                                                                                                                                                                                   | profshobharokade@gmail.com       | Female | Associate Professor   | 01.10.1993                        | Permanent                         | Geography<br>Marathi | Ph.D. / 2008                                                                                              |
| 12 I                     | DR. P.A. MURADE                        |                                                | 483373                                                                                                                                                                                                                                                                                                                                                                                                                                                                                                                                                                                                                                                                                              | sdthakur11@gmail.com             | Male   | Associate Professor   | 11.12.1996                        | Permanent                         |                      | Ph. D. / 2004                                                                                             |
| 13 I                     | DR. Ku. V.N. MAHALLE                   |                                                | 484412                                                                                                                                                                                                                                                                                                                                                                                                                                                                                                                                                                                                                                                                                              | pravinmurade1005@gmail.com       | Male   | Assistant Professor   | 18.11.1993                        | Permanent                         | Chemistry            | Ph.D / 2007                                                                                               |
| Consultant in the second | Dr. A. R.PATIL                         |                                                |                                                                                                                                                                                                                                                                                                                                                                                                                                                                                                                                                                                                                                                                                                     | vidyataywade@yahoo.com           | Female | Assistant Professor   | 11.03.1998                        | Permanent                         | Physics              | Ph.D / 2013                                                                                               |
| 15 D                     | Dr. V. S. BHAKARE                      |                                                |                                                                                                                                                                                                                                                                                                                                                                                                                                                                                                                                                                                                                                                                                                     | atulpatilrdik@yahoo.co.in        | Male   | Director of Phy. Edu. | 21.08.2008                        |                                   | Mathematics          | Ph.D / 2012                                                                                               |
|                          | r. P. G. DINDOKAR                      |                                                |                                                                                                                                                                                                                                                                                                                                                                                                                                                                                                                                                                                                                                                                                                     | vsbhakare2018@gmail.com          | Female | Assistant Professor   |                                   | Permanent                         | Phy. Education       | Ph.D / 2019                                                                                               |
|                          | r. S. B. THORAT                        |                                                |                                                                                                                                                                                                                                                                                                                                                                                                                                                                                                                                                                                                                                                                                                     | pankaj.g.dindokar55676@gmail.com | Male   | Assistant Professor   |                                   | Permanent                         | History              | Ph.D / 2016                                                                                               |
|                          | R. P. A. DESHMUKH                      |                                                | 482285                                                                                                                                                                                                                                                                                                                                                                                                                                                                                                                                                                                                                                                                                              | sanjaythorat944@gmail.com        | Male   |                       |                                   | Permanent                         | English              | Ph.D / 2020                                                                                               |
|                          | R. N. A. DESHMUKH                      |                                                | 483804                                                                                                                                                                                                                                                                                                                                                                                                                                                                                                                                                                                                                                                                                              | poojadeshmukh2101@gmail.com      | Female |                       |                                   | Permanent                         | Botany               | Ph.D. / 2008                                                                                              |
|                          |                                        |                                                |                                                                                                                                                                                                                                                                                                                                                                                                                                                                                                                                                                                                                                                                                                     | nakul456@gmail.com               | Male   |                       |                                   | Permanent                         | English              | Ph. D. / 2018                                                                                             |
|                          | R. B. P. KHOBRAGADE<br>J. S. G. PIMPLE |                                                | 483805                                                                                                                                                                                                                                                                                                                                                                                                                                                                                                                                                                                                                                                                                              | phavanabhandarkar@gmail.com      | Female |                       |                                   | Permanent                         | Commerce             | Ph. D. / 2015                                                                                             |
|                          |                                        |                                                | and the second se | anchitapimple@gmail.com          | Female |                       |                                   | Permanent                         | Chemistry            | Ph. D. / 2016                                                                                             |
|                          | IRI. B. N. DAYAWATE                    |                                                |                                                                                                                                                                                                                                                                                                                                                                                                                                                                                                                                                                                                                                                                                                     | dayawate2008@rediffmail.com      | Male   |                       |                                   | Permanent                         | Chemistry            | NET / 2019                                                                                                |
|                          | R. S. M. RATHOD                        |                                                |                                                                                                                                                                                                                                                                                                                                                                                                                                                                                                                                                                                                                                                                                                     | hital451@gmail.com               |        |                       |                                   | Permanent                         | Librarian            | Ph.D / 2018                                                                                               |
|                          |                                        |                                                | Sector Sector                                                                                                                                                                                                                                                                                                                                                                                                                                                                                                                                                                                                                                                                                       |                                  | remaie | Assistant Professor   | 20.08.2020                        | Permanent H                       | Iome-Economics       | Ph.D / 2021                                                                                               |