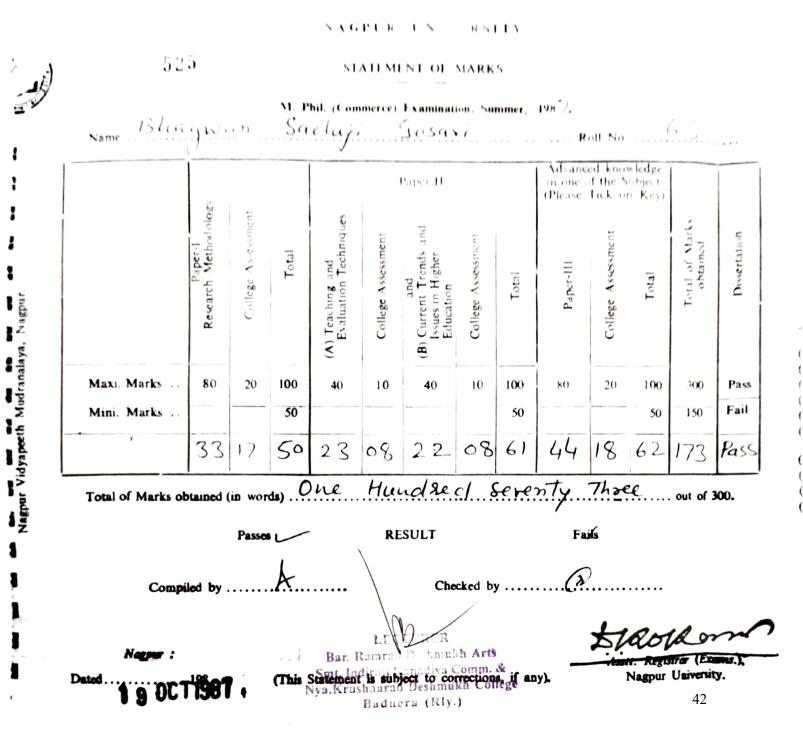

2.4.2. (B) Copies of Ph.D./D.Sc. / D.Litt./ L.L.D awarded by UGC recognized universities

### **Metric No. 2.4.2 (B)**

#### **INDEX**

| Sr.<br>No. | Name of Document                                                                                                                                                     | Page<br>No. |
|------------|----------------------------------------------------------------------------------------------------------------------------------------------------------------------|-------------|
| 1.         | List of Faculties Having Ph. D. / D.Sc. / D.Litt./ L.L. Along<br>with Particulars of Degree Awarding University, Subject<br>and The Year of Award Per Academic Year. | 5 - 10      |
| 2.         | Copies of Ph.D. /NET /SET /M.Phil./D.Sc. / D.Litt./ L.L.D<br>awarded by UGC recognized universities                                                                  | 11 - 45     |