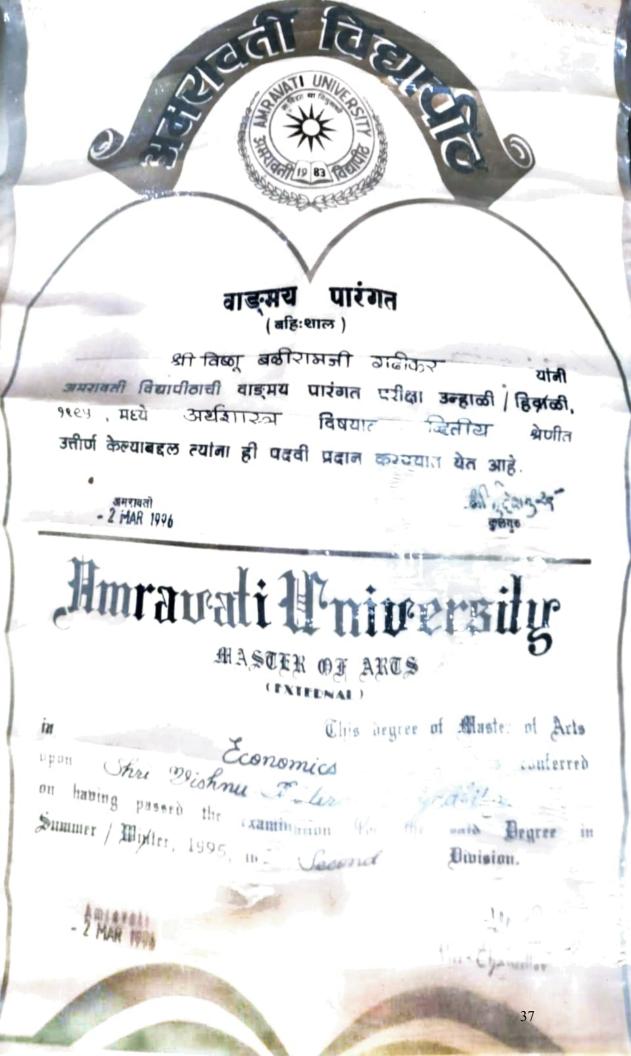

2.4.2. (B) Copies of Ph.D./D.Sc. / D.Litt./ L.L.D awarded by UGC recognized universities

### **Metric No. 2.4.2 (B)**