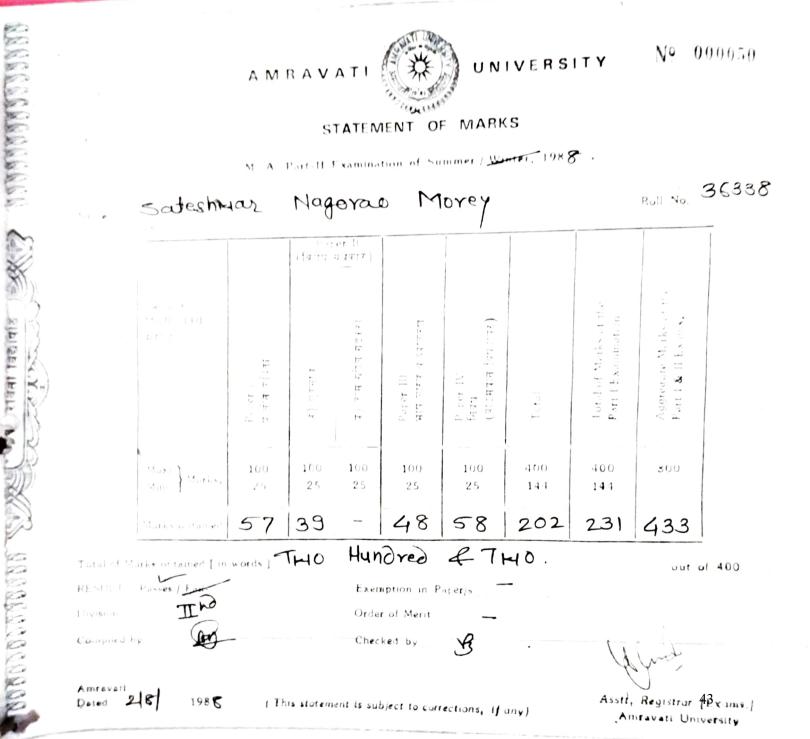

2.4.2. (B) Copies of Ph.D./D.Sc. / D.Litt./ L.L.D awarded by UGC recognized universities

### **Metric No. 2.4.2 (B)**

#### **INDEX**

| Sr.<br>No. | Name of Document                                                                                                                                                     | Page<br>No. |
|------------|----------------------------------------------------------------------------------------------------------------------------------------------------------------------|-------------|
| 1.         | List of Faculties Having Ph. D. / D.Sc. / D.Litt./ L.L. Along<br>with Particulars of Degree Awarding University, Subject<br>and The Year of Award Per Academic Year. | 5 - 10      |
| 2.         | Copies of Ph.D. /NET /SET /M.Phil./D.Sc. / D.Litt./ L.L.D<br>awarded by UGC recognized universities                                                                  | 11 - 45     |