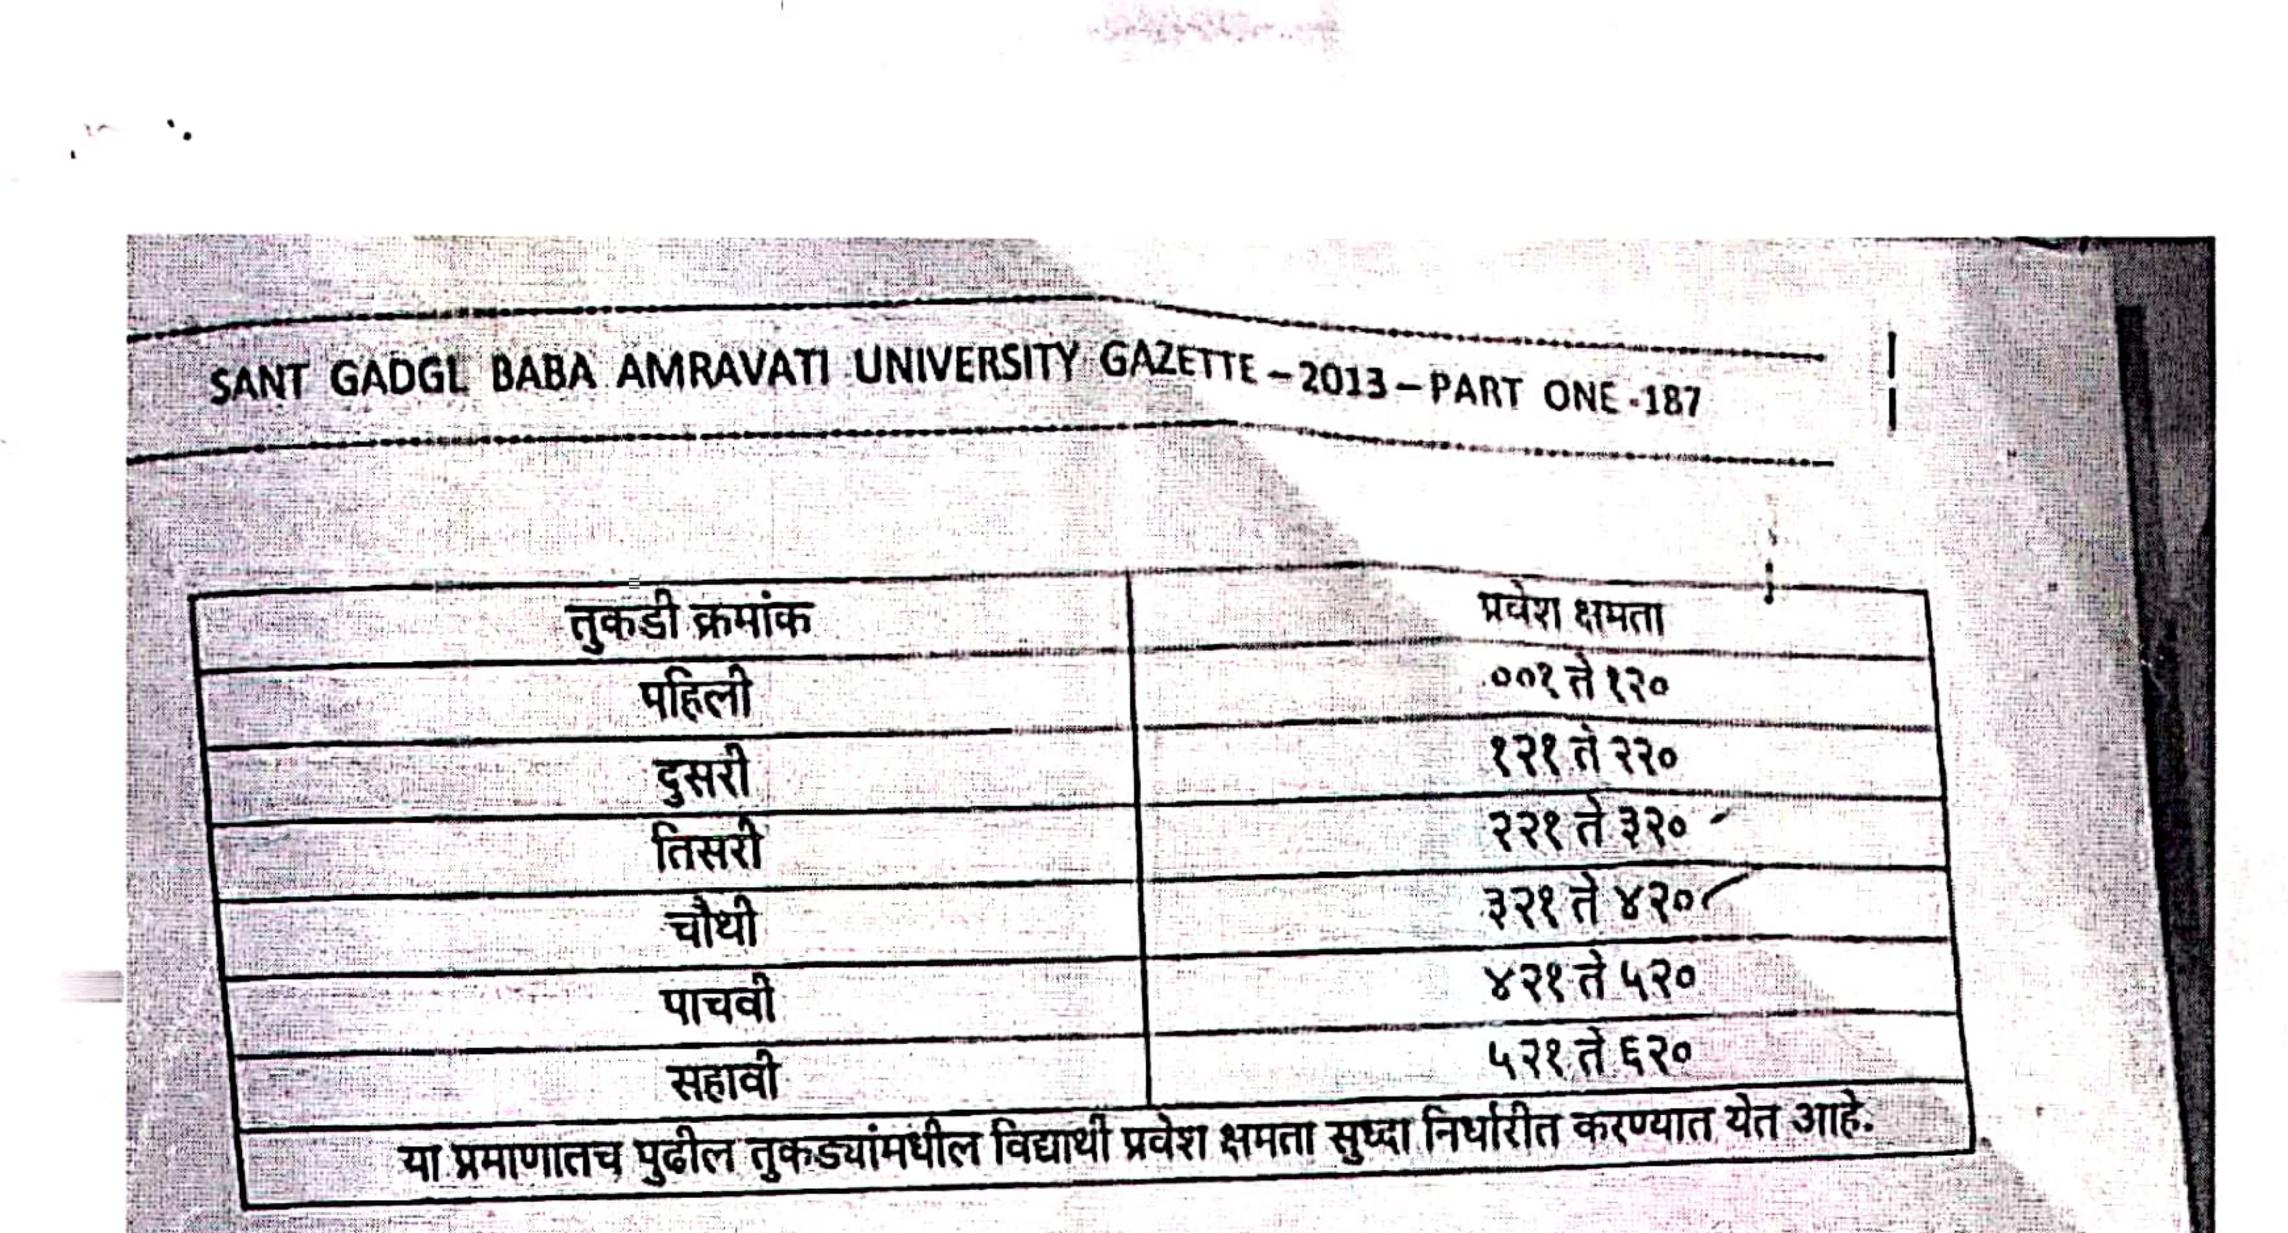

> हा निदेश 'कला, वाणिज्य व विज्ञान विद्याशाखामधील प्रत्येक तुकडीमध्ये किती विद्यार्थी संख्या असावी याबावतचे परिमाण / निकपाबावतचा (दुरुस्ती) निदेश -२०१३' म्हणून ओळखल्या जाईल.

निदेश क्र.६/२०१३, दिनांक १०-०५-२०१३ मध्ये, कला,वाणिज्य च विज्ञान विद्याशाखांच्या तुकड्यामधोल विद्यार्थी संख्या निर्धारीत करण्याकरीता देण्यात आलेल्या तक्त्या ऐवजी खालील सुधारीत तक्ता अंतर्भूत करण्यात येत आहे.

1. This directive shall be known as the quantitative criteria (Amendment) Directive-2013 regarding the number of students in each batch/class in the Faculty of Arts, Commerce and Science.

2. In place of the given table in Directive No. 6/2013, dated 10-05-2013 for determining the number of students in the faculty of Arts, Science and Commerce section, the following revised table is being incorporated.

# SANT GADGL BABA AMRAVATI UNIVERSITY GAZETTE - 2013- PART ONE – 187

| Batch Number                                  | Admission capacity                                |  |
|-----------------------------------------------|---------------------------------------------------|--|
| First                                         | 001 to 120                                        |  |
| Second                                        | 121 to 220                                        |  |
| Third                                         | 221 to 320                                        |  |
| Fourth                                        | 321 to 420                                        |  |
| Fifth                                         | 421 to 520                                        |  |
| Sixth                                         | 521 to 620                                        |  |
| The student admission capacity in the batches | to follow is also being determined on this scale. |  |