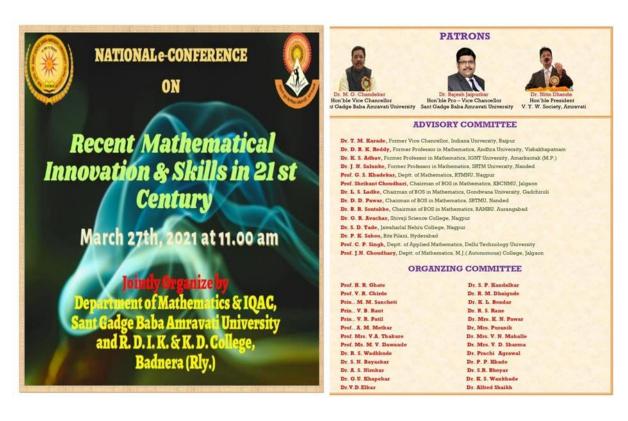

## UNIVERSITY LEVEL WORKSHOP ON NET/SET GUIDANCE IN MATHEMATICS

(Organized under Best Practices in the University)

Saturday, December 22, 2018

Organized by

Department of Mathematics,
Sant Gadge Baba Amravati University & IQAC, Amravati
NAAC Re-accredited with 'A' grade

in collaboration with Department of Mathematics, R D I K & K D College, Badnera (Rly.)

NAAC accredited with 'B' grade

and

Adarsha Science , J.B. Arts & Birla Commerce Mahavidyalaya, Dhamangaon ( Rly.) ,

NAAC Re-accredited with 'B' grade

# UNIVERSITY LEVEL WORKSHOP ON NET/SET GUIDANCE IN MATHEMATICS 22 Dec, 2018