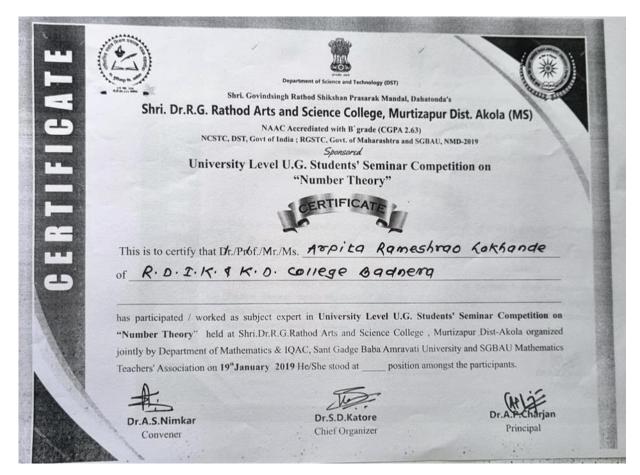

#### **BEST PRACTICE-1**

1. Name of Organising Department : Mathematics

2. Name of Activity : Mathematical charts and Models

Competition

3. Place of Activity : A.V. Theatre, S.G.B.A.U. Amravati

4. No. of Participant : Students: 114, Teachers: 16

#### Name & Contact No. of Expert:

Dr. A.S. Gudadhe, Associate professor & Head, GVISH, Amravati, Contact No. 9422917233

Dr. S.P. Kandalkar, Associate professor, GVISH, Amravati, Contact No. 9423426316

Dr. M.S. Desale, Assistant professor, SGBAU, Amravati, Contact No. 9421743937