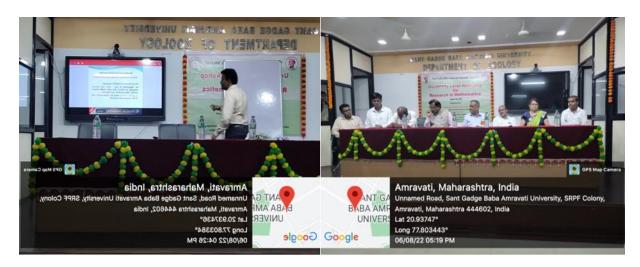

#### **Details of Activity (In Brief):**

On the occasion of 'National Mathematics Day' one day workshop on NET/SET guidance in mathematical sciences under MOU, was organized on 22nd Dec., 2018 in collaboration with department of mathematics, Sant Gadge Baba Amravati University, Amravati, Adarsha Mahavidyalaya, Dhamangaon Rly. About 169 members including Faculty members and Research Scholars, PG students from various colleges participated in the workshop. Resource persons were invited from various reputed institutions. This programme was carried out in four sessions.

## UNIVERSITY LEVEL WORKSHOP ON NET/SET GUIDANCE IN MATHEMATICS

(Organized under Best Practices in the University)

Saturday, December 22, 2018

Organized by

Department of Mathematics,
Sant Gadge Baba Amravati University & IQAC, Amravati
NAAC Re-accredited with 'A' grade