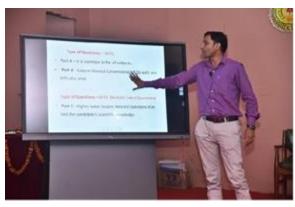

#### **Details of Activity (In Brief):**

On the occasion of 'National Mathematics Day' one day workshop on NET/SET guidance in mathematical sciences under MOU, was organized on 22nd Dec., 2018 in collaboration with department of mathematics, Sant Gadge Baba Amravati University, Amravati, Adarsha Mahavidyalaya, Dhamangaon Rly. About 169 members including Faculty members and Research Scholars, PG students from various colleges participated in the workshop. Resource persons were invited from various reputed institutions. This programme was carried out in four sessions.

#### **Outcome of the Programme:**

- This workshop will help the students to make them ready to face the challenging questions, thereby crack the examination.
- Participants got motivated to clear the CSIR-UGC NET / SET Exams.
- Students got inspired to organize such type of useful workshops in future.