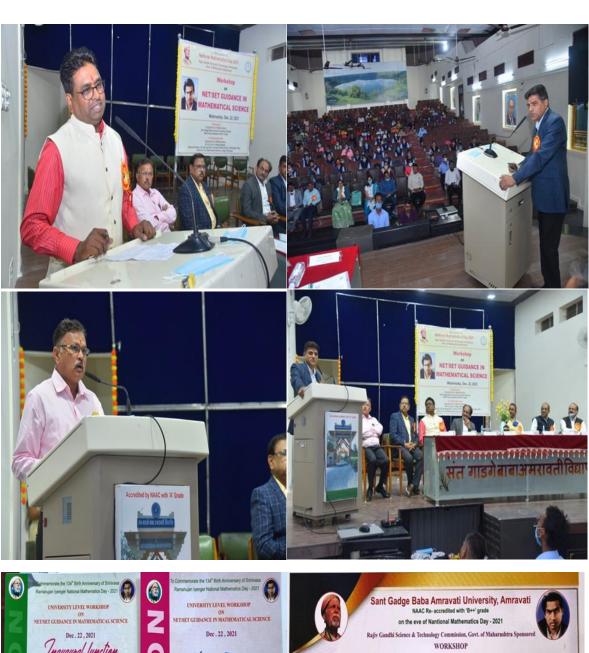

#### Sant Gadge Baba Amravati University, Amravati University Level Workshop on NET/SET Guidance in Mathematics

Department of Mathematics Session :- 2018 - 19

Mathematical Rangoli Competition Participants List
Date:-21-12-2018

#### Sant Gadge Baba Amravati University, Amravati University Level Workshop on NET/SET Guidance in Mathematics

Department of Mathematics Session :- 2018 - 19

#### Sant Gadge Baba Amravati University, Amravati University Level Workshop on NET/SET Guidance in Mathematics

#### Sant Gadge Baba Amravati University, Amravati University Level Workshop on NET/SET Guidance in Mathematics

Department of Mathematics Session :- 2018 - 19

Mathematical Rangoli Competition Participants List
Date: -21-12-2018

#### **Details of Activity (In Brief):**

On the occasion of 'National Mathematics Day' one day workshop on NET/SET guidance in mathematical sciences under MOU, was organized on 22nd Dec., 2018 in collaboration with department of mathematics, Sant Gadge Baba Amravati University, Amravati, Adarsha Mahavidyalaya, Dhamangaon Rly. About 169 members including Faculty members and Research Scholars, PG students from various colleges participated in the workshop. Resource persons were invited from various reputed institutions. This programme was carried out in four sessions.

Dr. V. D. Sharma

To,
The Hon'ble Principals of all Affiliated Colleges, SGBAU,AMRAVATI
Respected Sir,

We have the honor to inform you that, on the eve of National Mathematics Day-2018 and Ramanujan's Birth Anniversary, the Department of Mathematics & IQAC, Sant Gadge Baba Amravati University, Amravati is organizing University level 4th Workshop on "NET/SET Guidance in Mathematics" on December 22, 2018 in collaboration with Department of Mathematics, R.D.I.K & K.D. College, Badnera and Department of Mathematics, Adarsha Science, J.B.Arts & Birla Commerce Mahavidyalaya, Dhamangaon (Rly.) and SGBAU Mathematics Teachers Association. The eminent speakers, several distinguished academicians and researchers from our university and other university will deliver their valuable guidance in the workshop.