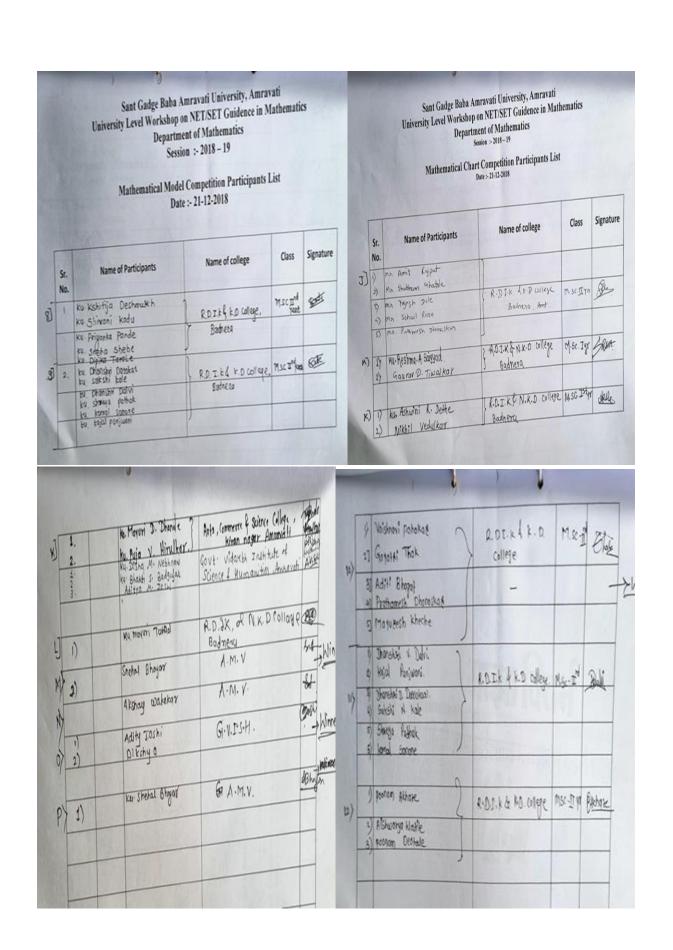

#### Department of Mathematics Sant Gadge Baba Amravati University, Amravati Session 2018 - 19

Mathematical Flex Competition Participants List

Date :- 21-12-2018

| Sr.no | Name of participants                                                                                     | Class   | Marks out of 5 |
|-------|----------------------------------------------------------------------------------------------------------|---------|----------------|
| V O   | A)Ankush Roundale<br>AParag Ghait<br>A)Dnyaneshwar Gaygole<br>A)Nikhil Mankar                            | M.Sc I  | 04 - Win       |
| 2 (2) | 1)Ashwini Raut<br>2)Dipali Fulzele<br>3)Rashmi Awandkar<br>4)Manisha Pathak<br>5)Ratnamala Kokate        | M.sc II | 02             |
| 3     | 1)Madeeha Mahrosh<br>2)Monika Karade<br>3)Vishakha Deshpande<br>4)Shubhangi Marodkar<br>5)Shivani Kapade | M.sc II | 0              |
| 4     | 1)Bhagyashri Deshmush<br>2)Kalyani Kshirsagar                                                            | M.sc II | 02             |
| 5     | 1 Shital Zode<br>2 Roshni Kubde<br>3  Monika Shelke<br>4 Megha Fengade                                   | M.Sc1   | 03             |

| Sr.<br>No | Name of Participants                                                | Class   | Marks Out of 5 |
|-----------|---------------------------------------------------------------------|---------|----------------|
| 1.        | Ku.Shivani Kapade<br>Ku.Vishakha Deshpande<br>Ku.Shubhangi Marodkar | M.Sc-II | 02             |
| 2.        | Miss. Manisha Pathak<br>Miss. Rashmi Awandkar<br>Miss. Priti Dipake | M.Sc-II | 03             |
| 3         | Miss. Priyanka Kale<br>Miss. Ratnmala Kokate<br>Miss. Megha Tale    | M.Sc-II | 02             |
| 4.        | Miss. Komal Gupta<br>Miss. Nikita Maske                             | M.Sc-I  | 02             |
| 5.        | Miss. Sushama Tidke<br>Miss. Vaishnavi Lawhale                      | M.Sc-I  | 04 Winne       |

### Mathematical Model Competition Participants List Date: -21-12-2018

| Sr. No | Name of Participants                                                                                            | Class      | Marks out of (05) |
|--------|-----------------------------------------------------------------------------------------------------------------|------------|-------------------|
| 1.     | Miss. Kanchan Bathe<br>Miss. Komal Gupta<br>Miss. Nikita Maske                                                  | M.Sc-I     | 03                |
| (1)    | Miss. Vaishnavi Lawhale Miss. Dipali Chopade                                                                    | a di chani |                   |
| 2.     | Mr. Ankush roundhale<br>Mr. Nikhil Mankar<br>Mr. Parag Ghait                                                    | M.Sc-I     | С3                |
| 3.     | Mr. Dynanshwar Gaigole Miss.Sushama Tidke Miss. Snehal Waghmare                                                 | M.Sc-I     | 03                |
|        | Miss Pragati Kadu Miss. Diksha Meshram                                                                          | M.Sc-II    | 02                |
| 4. (4) | Miss. Nital Patil  Mr. Charudatta Walthare                                                                      | M.Sc-II    | 02                |
| 36     |                                                                                                                 | M.Sc-II    | 03                |
| 6      | Miss. Bhagyashri Deshmukh  Miss. Dipali Fulzele  Miss. Ashwini Raut  Miss. Shital Zode  Miss. Bhagyashri Bargat | M.Sc-II    | 03                |

Mathematical Chart Competition Participants List
Date:-21-12-2018

| Sr.<br>No.  | Name of participants                                              | Class   | Marks out of (05 |
|-------------|-------------------------------------------------------------------|---------|------------------|
| 1           | Miss. Rohini Chopade                                              | M.sc II |                  |
| A 2         | Miss. Samiksha Pakhale  Miss. Shivani Kapade                      | M.sc II |                  |
| 3           | Miss. Shubhangi Marouka                                           | M.sc II |                  |
| C 4         | Miss. Vishakha Deshpanda<br>Miss. Priyanka Kale                   | M.sc II |                  |
| 3           | Miss. Megha Tale  Miss. Shwetabdee Jumale                         | M.sc II | Absent           |
| E           | Miss. Ashwini Dahikar                                             | Msc. II | 1                |
| 6<br>F<br>7 | Miss. Dimpal Ughade                                               | Msc. I  |                  |
| 4           | Miss. Ravina Julioad  Miss. Bhagyashri Bargat.  Miss Shital Zode. | Msc. I  |                  |
| H           | Miss. Monika Shelke                                               | Msc. I  |                  |
| 1           | Ku.Kanchan Bathe                                                  |         |                  |