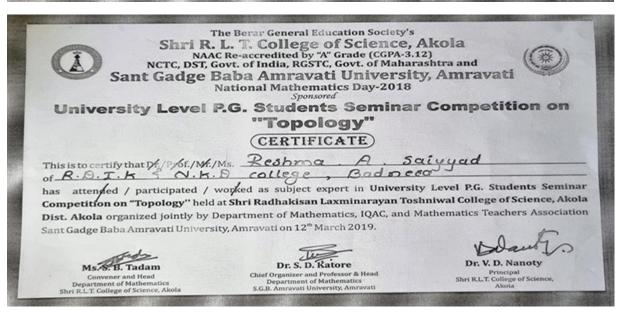

#### **BEST PRACTICE-1**

1. Name of Organising Department : Mathematics

2. Name of Activity : Mathematical charts and Models

Competition

3. Place of Activity : A.V. Theatre, S.G.B.A.U. Amravati

4. No. of Participant : Students: 114, Teachers: 16

#### **Details of Activity (In Brief):**

University Level "Mathematical Charts and Models Competition" was organized on December 21, 2018, in collaboration between the Department of Mathematics, Sant Gadge Baba Amravati University, Amravati, and Adarsha Mahavidyalaya, Dhamangaon Rly, as per the MOU. The competition was attended by prominent examiners. A total of 114 postgraduate students, along with faculty members from affiliated colleges, participated in this event.

#### Name & Contact No. of Expert:

Dr. A.S. Gudadhe, Associate professor & Head, GVISH, Amravati, Contact No. 9422917233

Dr. S.P. Kandalkar, Associate professor, GVISH, Amravati, Contact No. 9423426316

Dr. M.S. Desale, Assistant professor, SGBAU, Amravati, Contact No. 9421743937