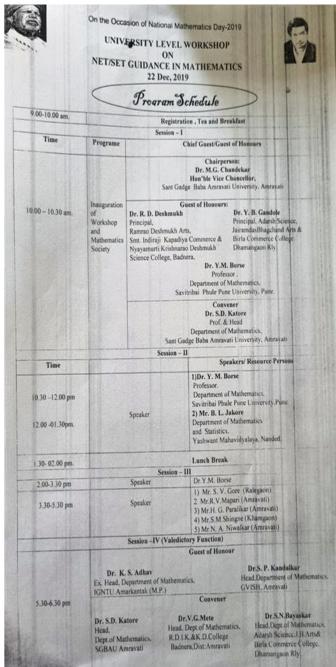

#### Sant Gadge Baba Amravati University, Amravati University Level Workshop on NET/SET Guidance in Mathematics

Department of Mathematics Session :- 2018 - 19

Mathematical Rangoli Competition Participants List
Date:-21-12-2018

#### Sant Gadge Baba Amravati University, Amravati University Level Workshop on NET/SET Guidance in Mathematics

Department of Mathematics Session :- 2018 - 19

#### Sant Gadge Baba Amravati University, Amravati University Level Workshop on NET/SET Guidance in Mathematics

#### Department of Mathematics

Session :- 2018 - 19

#### Sant Gadge Baba Amravati University, Amravati University Level Workshop on NET/SET Guidance in Mathematics

Department of Mathematics Session :- 2018 - 19

Mathematical Rangoli Competition Participants List
Date: -21-12-2018