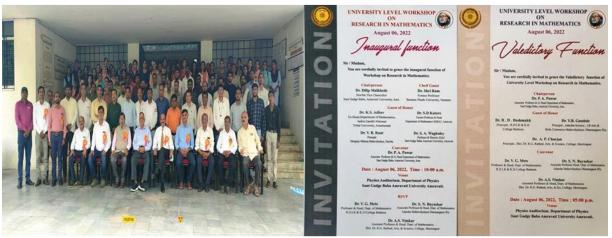

## UNIVERSITY LEVEL WORKSHOP ON NET/SET GUIDANCE IN MATHEMATICS

(Organized under Best Practices in the University)

Saturday, December 22, 2018

Organized by

Department of Mathematics,
Sant Gadge Baba Amravati University & IQAC, Amravati
NAAC Re-accredited with 'A' grade

in collaboration with Department of Mathematics, R D I K & K D College, Badnera (Rly.)

NAAC accredited with 'B' grade

and

Adarsha Science , J.B. Arts & Birla Commerce Mahavidyalaya, Dhamangaon ( Rly.) ,

NAAC Re-accredited with 'B' grade

# UNIVERSITY LEVEL WORKSHOP ON NET/SET GUIDANCE IN MATHEMATICS 22 Dec, 2018