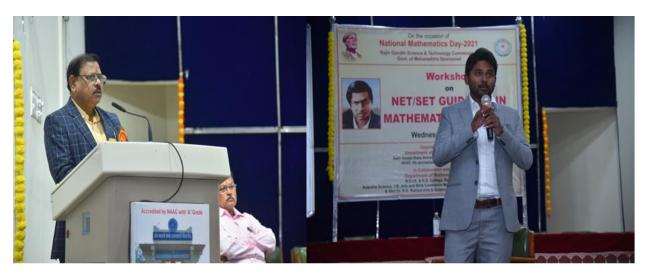

#### **Details of Activity (In Brief):**

On the occasion of 'National Mathematics Day' one day workshop on NET/SET guidance in mathematical sciences under MOU, was organized on 22nd Dec., 2018 in collaboration with department of mathematics, Sant Gadge Baba Amravati University, Amravati, Adarsha Mahavidyalaya, Dhamangaon Rly. About 169 members including Faculty members and Research Scholars, PG students from various colleges participated in the workshop. Resource persons were invited from various reputed institutions. This programme was carried out in four sessions.

## UNIVERSITY LEVEL WORKSHOP ON NET/SET GUIDANCE IN MATHEMATICS

(Organized under Best Practices in the University)

Saturday, December 22, 2018

Organized by

Department of Mathematics,
Sant Gadge Baba Amravati University & IQAC, Amravati
NAAC Re-accredited with 'A' grade