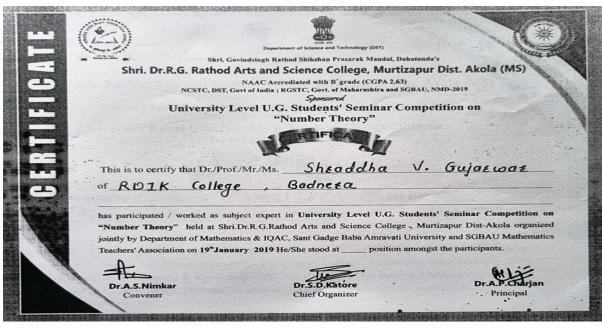

#### **BEST PRACTICE-1**

1. Name of Organising Department : Mathematics

2. Name of Activity : Mathematical charts and Models

Competition

3. Place of Activity : A.V. Theatre, S.G.B.A.U. Amravati

4. No. of Participant : Students: 114, Teachers: 16

#### Name & Contact No. of Expert:

Dr. A.S. Gudadhe, Associate professor & Head, GVISH, Amravati, Contact No. 9422917233

Dr. S.P. Kandalkar, Associate professor, GVISH, Amravati, Contact No. 9423426316

Dr. M.S. Desale, Assistant professor, SGBAU, Amravati, Contact No. 9421743937