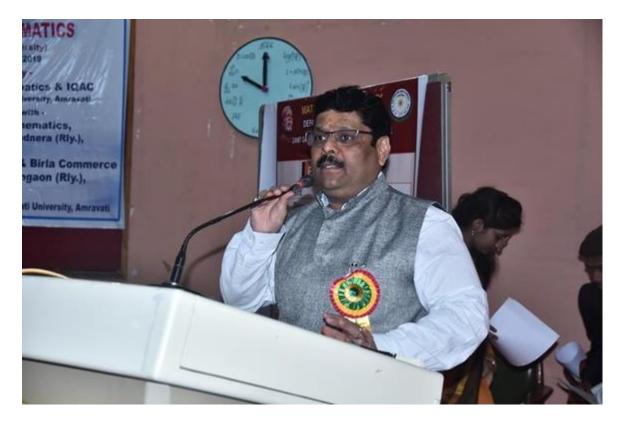

#### **Details of Activity (In Brief):**

On the occasion of 'National Mathematics Day' one day workshop on NET/SET guidance in mathematical sciences under MOU, was organized on 22nd Dec., 2018 in collaboration with department of mathematics, Sant Gadge Baba Amravati University, Amravati, Adarsha Mahavidyalaya, Dhamangaon Rly. About 169 members including Faculty members and Research Scholars, PG students from various colleges participated in the workshop. Resource persons were invited from various reputed institutions. This programme was carried out in four sessions.

#### Name & Contact No. of Expert:

Dr. S.R. Choudhary, Director,

School of Mathematical Sciences, KBC, North Maharashtra University, Jalgaon.

Contact No. 9420129704

Dr. J. N. Chaudhary, Professor, M. J. College, Jalgaon, Contact No.9404490800