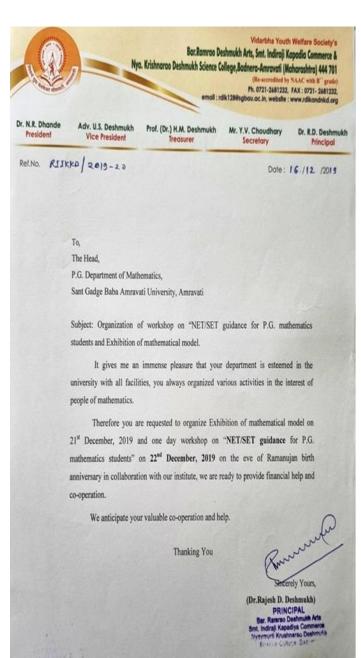

The Hon'ble Principals of all Affiliated Colleges, SGBAU, AMRAVATI Respected Sir.

We have the honor to inform you that, on the eve of National Mathematics Day-2018 and Ramanujan's Birth Anniversary, the Department of Mathematics & IQAC, Sant Gadge Baba Amravati University, Amravati is organizing University level Exhibition: Mathematical Charts and Models Competition on December 21, 2018 in collaboration with Department of mathematics, R.D.I.K & K.D. College, Badnera and Adarsha Science, J.B.Arts & Birla Commerce Mahavidyalaya, Dhamangaon (Rhy.) and SGBAU Mathematics Teachers Association.

You are request to please encourage and depute P.G. students for exhibition. Your active cooperation shall be highly appreciated and will make this event successful.

- Certificates will be issued to all participants
- Prizes of exhibition will be distributed in valedictory function of workshop on December 22,2018.
- ♦ T.A./D.A. will not be paid.

Venue: A.V. Theater , SGBAU, Amravati Time: 2.00 P.M.

Soliciting your positive and active response. Thanks, Sincerely yours,

Band

Dr. V.G.Mete
Associate Professor and Head,
Dept.of Mathematics (U.G. & P.G.),
R.D.I.K & K.D. College, Badnera