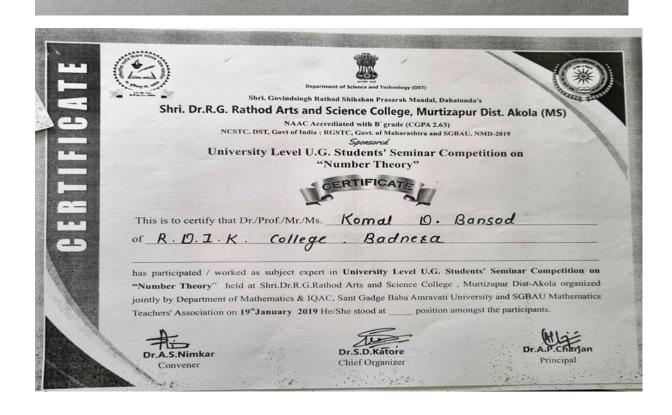

#### **BEST PRACTICE-1**

1. Name of Organising Department : Mathematics

2. Name of Activity : Mathematical charts and Models

Competition

3. Place of Activity : A.V. Theatre, S.G.B.A.U. Amravati

4. No. of Participant : Students: 114, Teachers: 16

#### Name & Contact No. of Expert:

Dr. A.S. Gudadhe, Associate professor & Head, GVISH, Amravati, Contact No. 9422917233

Dr. S.P. Kandalkar, Associate professor, GVISH, Amravati, Contact No. 9423426316

Dr. M.S. Desale, Assistant professor, SGBAU, Amravati, Contact No. 9421743937