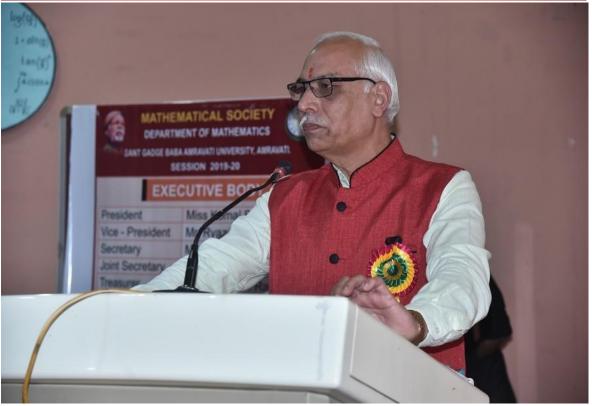

Dr. V. D. Sharma

To,
The Hon'ble Principals of all Affiliated Colleges, SGBAU,AMRAVATI
Respected Sir,

We have the honor to inform you that, on the eve of National Mathematics Day-2018 and Ramanujan's Birth Anniversary, the Department of Mathematics & IQAC, Sant Gadge Baba Amravati University, Amravati is organizing University level 4th Workshop on "NET/SET Guidance in Mathematics" on December 22, 2018 in collaboration with Department of Mathematics, R.D.I.K & K.D. College, Badnera and Department of Mathematics, Adarsha Science, J.B.Arts & Birla Commerce Mahavidyalaya, Dhamangaon (Rly.) and SGBAU Mathematics Teachers Association. The eminent speakers, several distinguished academicians and researchers from our university and other university will deliver their valuable guidance in the workshop.

Sincerely yours,

Venue: A.V. Theater, SGBAU, Amravati

Soliciting your positive and active response.

Thanks,

Dr. S. D. Katore

Professor and Head,
Dept. of Mathematics, SGBAU Amravati
President

SGBAU Mathematics Teachers' Association