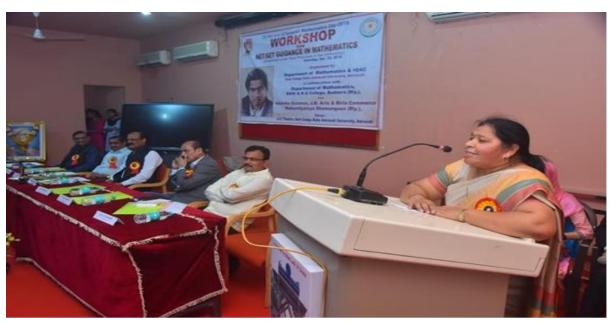

#### Sant Gadge Baba Amravati University, Amravati University Level Workshop on NET/SET Guidance in Mathematics

Department of Mathematics Session :- 2018 - 19

Mathematical Rangoli Competition Participants List
Date:-21-12-2018

#### **Details of Activity (In Brief):**

On the occasion of 'National Mathematics Day' one day workshop on NET/SET guidance in mathematical sciences under MOU, was organized on 22nd Dec., 2018 in collaboration with department of mathematics, Sant Gadge Baba Amravati University, Amravati, Adarsha Mahavidyalaya, Dhamangaon Rly. About 169 members including Faculty members and Research Scholars, PG students from various colleges participated in the workshop. Resource persons were invited from various reputed institutions. This programme was carried out in four sessions.