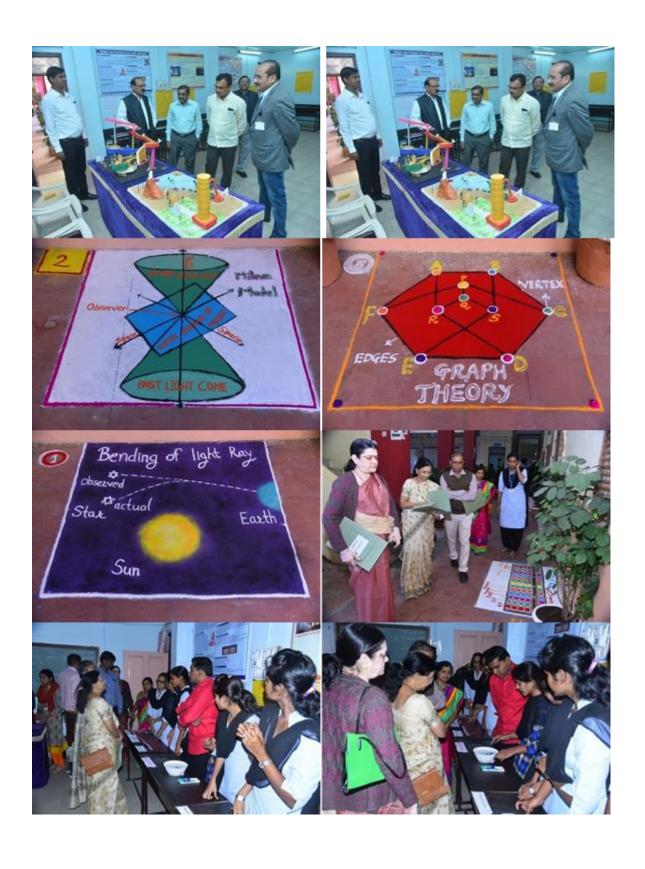

#### **BEST PRACTICE-1**

1. Name of Organising Department : Mathematics

2. Name of Activity : Mathematical charts and Models

Competition

3. Place of Activity : A.V. Theatre, S.G.B.A.U. Amravati

4. No. of Participant : Students: 114, Teachers: 16

#### **Details of Activity (In Brief):**

University Level "Mathematical Charts and Models Competition" was organized on December 21, 2018, in collaboration between the Department of Mathematics, Sant Gadge Baba Amravati University, Amravati, and Adarsha Mahavidyalaya, Dhamangaon Rly, as per the MOU. The competition was attended by prominent examiners. A total of 114 postgraduate students, along with faculty members from affiliated colleges, participated in this event.

#### **Outcome of the Programme:**

- To motivate the students to participate in the inter-collegiate level competitions.
- To build different mathematical skills and concepts.
- To help the students to learn best when presented with a concept they can visualize.
- Now they can use language creatively and imaginatively in text transaction and performance of activities.
- All students participated in all the events enthusiastically and it was a great learning experience for all of them.
- Student received certificate of participation.