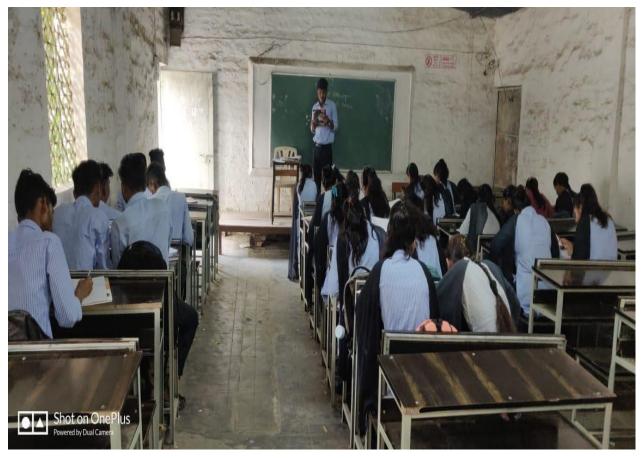

#### **Details of Activity (In Brief):**

University Level "Mathematical Charts and Models Competition" was organized on December 21, 2018, in collaboration between the Department of Mathematics, Sant Gadge Baba Amravati University, Amravati, and Adarsha Mahavidyalaya, Dhamangaon Rly, as per the MOU. The competition was attended by prominent examiners. A total of 114 postgraduate students, along with faculty members from affiliated colleges, participated in this event.

#### **Outcome of the Programme:**

- To motivate the students to participate in the inter-collegiate level competitions.
- To build different mathematical skills and concepts.
- To help the students to learn best when presented with a concept they can visualize.
- Now they can use language creatively and imaginatively in text transaction and performance of activities.
- All students participated in all the events enthusiastically and it was a great learning experience for all of them.
- Student received certificate of participation.