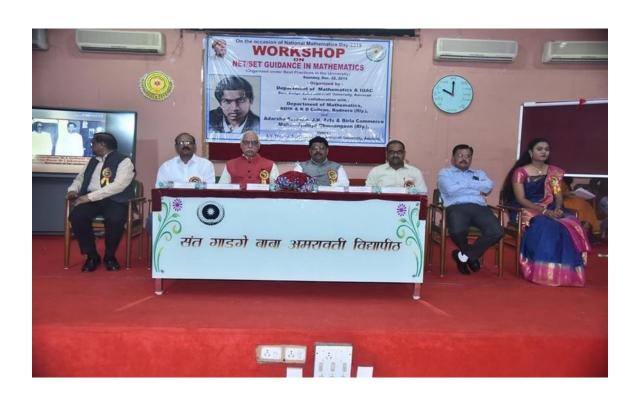

Mathematical Sciences

3. Place of Activity : AV Theatre, SGBAU, Amravati

4. No. of Participant : Students: 168, Teachers: 2Resource persons:

13

5. Date of Activity : 22nd Dec., 2018

#### **Details of Activity (In Brief):**

On the occasion of 'National Mathematics Day' one day workshop on NET/SET guidance in mathematical sciences under MOU, was organized on 22nd Dec., 2018 in collaboration with department of mathematics, Sant Gadge Baba Amravati University, Amravati, Adarsha Mahavidyalaya, Dhamangaon Rly. About 169 members including Faculty members and Research Scholars, PG students from various colleges participated in the workshop. Resource persons were invited from various reputed institutions. This programme was carried out in four sessions.

## UNIVERSITY LEVEL WORKSHOP ON NET/SET GUIDANCE IN MATHEMATICS

(Organized under Best Practices in the University)

Saturday, December 22, 2018

Organized by

Department of Mathematics,
Sant Gadge Baba Amravati University & IQAC, Amravati
NAAC Re-accredited with 'A' grade