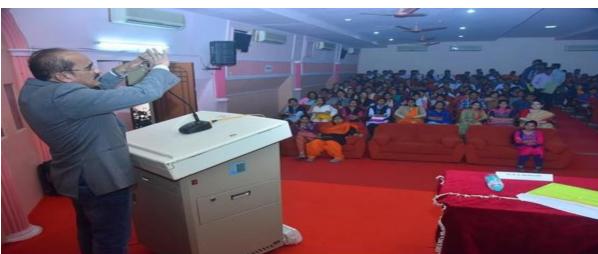

#### **Details of Activity (In Brief):**

On the occasion of 'National Mathematics Day' one day workshop on NET/SET guidance in mathematical sciences under MOU, was organized on 22nd Dec., 2018 in collaboration with department of mathematics, Sant Gadge Baba Amravati University, Amravati, Adarsha Mahavidyalaya, Dhamangaon Rly. About 169 members including Faculty members and Research Scholars, PG students from various colleges participated in the workshop. Resource persons were invited from various reputed institutions. This programme was carried out in four sessions.

#### **Outcome of the Programme:**

- This workshop will help the students to make them ready to face the challenging questions, thereby crack the examination.
- Participants got motivated to clear the CSIR-UGC NET / SET Exams.
- Students got inspired to organize such type of useful workshops in future.