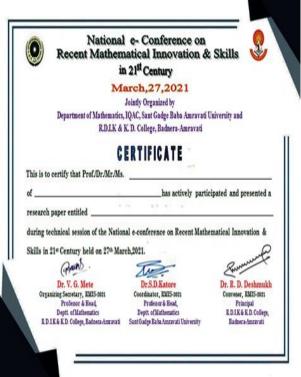

+l       |
| Group – II  | https://us05web.zoom.us/j/863136<br>30115?pwd=eGIkY1pNnuUvSUx<br>YaWFhZ0pUNVZJdz09 | Meeting ID:<br>863 1363 0115<br>Passcode:<br>12345678 | anilnimkar@gmail.com<br>Sgbau@123     |
| Group – III | https://us04web.zoom.us/l/741187<br>07771?pwd=NzBQY1hRR3VYZ<br>XZhakSiNUppUkkrZz09 | Meeting ID:<br>741 1870 7771<br>Passcode:<br>12345678 | bayaskaramv@gmail.com<br>Sgbau@123    |
| Group – IV  | https://us02web.zoom.us/j/897457<br>96586?pwd=TWhiVWR6a2tidH<br>B4KzZpWHISODNaQT09 | Meeting ID:<br>897 4579 6586<br>Passcode:<br>12345678 | ugchrdcsgbau@gmail.com<br>India@123#  |
| Group - V   | https://zoom.us/j/924405254<br>98?pwd=OU9XdGo4dTh6b<br>2pDWjZsZUdrd0p0Zz09         | Meeting ID:<br>924 4052 5498<br>Passcode:<br>12345678 | ankitthakur@sgbau.ac.in<br>India@123# |









| National a Conference on " | Recent Mathematical Innovation: | and Chille in 21st Contain | " 27th March 2021 |
|----------------------------|---------------------------------|----------------------------|-------------------|
|                            |                                 |                            |                   |

| S.No. | Email Address                  | Name of the Participant      | Name of the Institute/College                                         |
|-------|--------------------------------|------------------------------|-----------------------------------------------------------------------|
| 1     | sbmahajansir@gmail.com         | Mr.Sanjay Bhaskar Mahajan    | Sardar Vallabhbhai Patel Arts & Sci. College, Ainpur                  |
| 2     | a