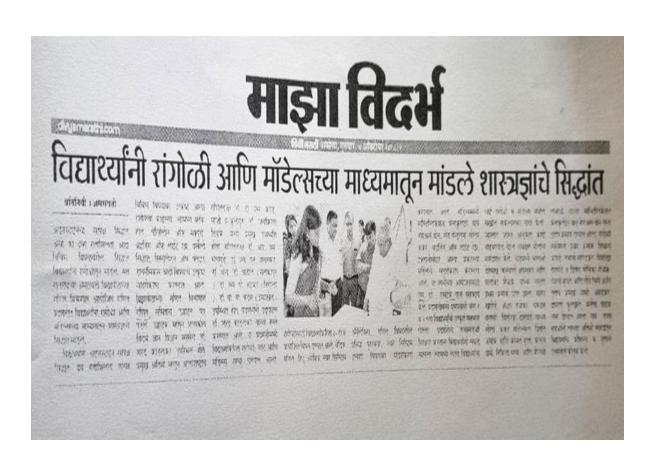

#### **Details of Activity (In Brief):**

University Level "Mathematical Charts and Models Competition" was organized on December 21, 2018, in collaboration between the Department of Mathematics, Sant Gadge Baba Amravati University, Amravati, and Adarsha Mahavidyalaya, Dhamangaon Rly, as per the MOU. The competition was attended by prominent examiners. A total of 114 postgraduate students, along with faculty members from affiliated colleges, participated in this event.

The Hon'ble Principals of all Affiliated Colleges, SGBAU, AMRAVATI Respected Sir.

We have the honor to inform you that, on the eve of National Mathematics Day-2018 and Ramanujan's Birth Anniversary, the Department of Mathematics & IQAC, Sant Gadge Baba Amravati University, Amravati is organizing University level Exhibition: Mathematical Charts and Models Competition on December 21, 2018 in collaboration with Department of mathematics, R.D.I.K & K.D. College, Badnera and Adarsha Science, J.B.Arts & Birla Commerce Mahavidyalaya, Dhamangaon (Rhy.) and SGBAU Mathematics Teachers Association.