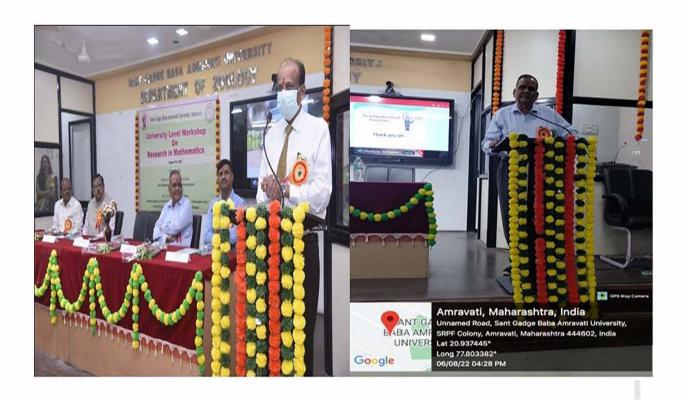

#### **Details of Activity (In Brief):**

On the occasion of 'National Mathematics Day' one day workshop on NET/SET guidance in mathematical sciences under MOU, was organized on 22nd Dec., 2018 in collaboration with department of mathematics, Sant Gadge Baba Amravati University, Amravati, Adarsha Mahavidyalaya, Dhamangaon Rly. About 169 members including Faculty members and Research Scholars, PG students from various colleges participated in the workshop. Resource persons were invited from various reputed institutions. This programme was carried out in four sessions.

## UNIVERSITY LEVEL WORKSHOP ON NET/SET GUIDANCE IN MATHEMATICS

(Organized under Best Practices in the University)

Saturday, December 22, 2018

Organized by

Department of Mathematics,
Sant Gadge Baba Amravati University & IQAC, Amravati
NAAC Re-accredited with 'A' grade