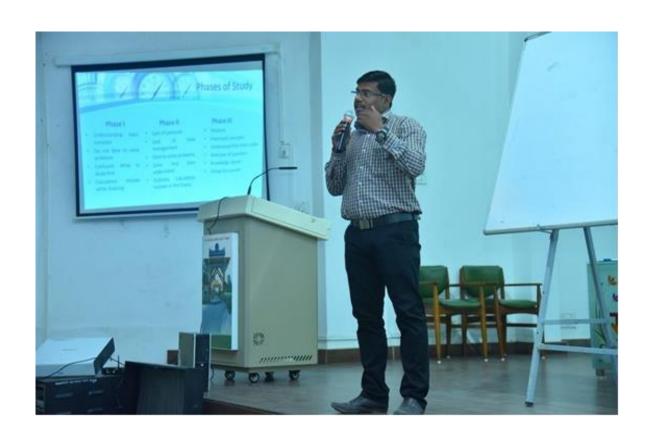

#### **Details of Activity (In Brief):**

On the occasion of 'National Mathematics Day' one day workshop on NET/SET guidance in mathematical sciences under MOU, was organized on 22nd Dec., 2018 in collaboration with department of mathematics, Sant Gadge Baba Amravati University, Amravati, Adarsha Mahavidyalaya, Dhamangaon Rly. About 169 members including Faculty members and Research Scholars, PG students from various colleges participated in the workshop. Resource persons were invited from various reputed institutions. This programme was carried out in four sessions.

#### **Outcome of the Programme:**

- This workshop will help the students to make them ready to face the challenging questions, thereby crack the examination.
- Participants got motivated to clear the CSIR-UGC NET / SET Exams.
- Students got inspired to organize such type of useful workshops in future.