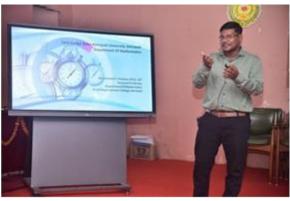

#### **Details of Activity (In Brief):**

On the occasion of 'National Mathematics Day' one day workshop on NET/SET guidance in mathematical sciences under MOU, was organized on 22nd Dec., 2018 in collaboration with department of mathematics, Sant Gadge Baba Amravati University, Amravati, Adarsha Mahavidyalaya, Dhamangaon Rly. About 169 members including Faculty members and Research Scholars, PG students from various colleges participated in the workshop. Resource persons were invited from various reputed institutions. This programme was carried out in four sessions.

#### **Outcome of the Programme:**

- This workshop will help the students to make them ready to face the challenging questions, thereby crack the examination.
- Participants got motivated to clear the CSIR-UGC NET / SET Exams.
- Students got inspired to organize such type of useful workshops in future.