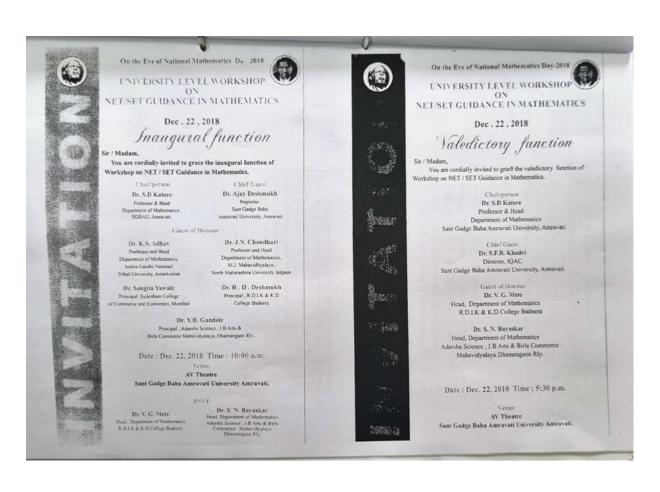

#### Sant Gadge Baba Amravati University, Amravati University Level Workshop on NET/SET Guidance in Mathematics

Department of Mathematics Session :- 2018 - 19

Mathematical Rangoli Competition Participants List
Date:-21-12-2018

#### Sant Gadge Baba Amravati University, Amravati University Level Workshop on NET/SET Guidance in Mathematics

Department of Mathematics Session :- 2018 - 19

#### Sant Gadge Baba Amravati University, Amravati University Level Workshop on NET/SET Guidance in Mathematics

#### Sant Gadge Baba Amravati University, Amravati University Level Workshop on NET/SET Guidance in Mathematics

Department of Mathematics Session :- 2018 - 19

Mathematical Rangoli Competition Participants List
Date: -21-12-2018

Dr. V. D. Sharma

To,
The Hon'ble Principals of all Affiliated Colleges, SGBAU,AMRAVATI
Respected Sir,

We have the honor to inform you that, on the eve of National Mathematics Day-2018 and Ramanujan's Birth Anniversary, the Department of Mathematics & IQAC, Sant Gadge Baba Amravati University, Amravati is organizing University level 4th Workshop on "NET/SET Guidance in Mathematics" on December 22, 2018 in collaboration with Department of Mathematics, R.D.I.K & K.D. College, Badnera and Department of Mathematics, Adarsha Science, J.B.Arts & Birla Commerce Mahavidyalaya, Dhamangaon (Rly.) and SGBAU Mathematics Teachers Association. The eminent speakers, several distinguished academicians and researchers from our university and other university will deliver their valuable guidance in the workshop.

Sincerely yours,

Venue: A.V. Theater, SGBAU, Amravati

Soliciting your positive and active response.

Thanks,

Dr. S. D. Katore

Professor and Head,
Dept. of Mathematics, SGBAU Amravati
President

SGBAU Mathematics Teachers' Association

On the eve of National Mathematics Day-2018

## UNIVERSITY LEVEL WORKSHOP ON NET/SET GUIDANCE IN MATHEMATICS

(Organized under Best Practices in the University)

Saturday, December 22, 2018

Organized by

Department of Mathematics,
Sant Gadge Baba Amravati University & IQAC, Amravati
NAAC Re-accredited with 'A' grade

in collaboration with Department of Mathematics, R D I K & K D College, Badnera (Rly.)

NAAC accredited with 'B' grade

and

Adarsha Science , J.B. Arts & Birla Commerce Mahavidyalaya, Dhamangaon ( Rly.) ,

NAAC Re-accredited with 'B' grade

# UNIVERSITY LEVEL WORKSHOP ON NET/SET GUIDANCE IN MATHEMATICS 22 Dec, 2018