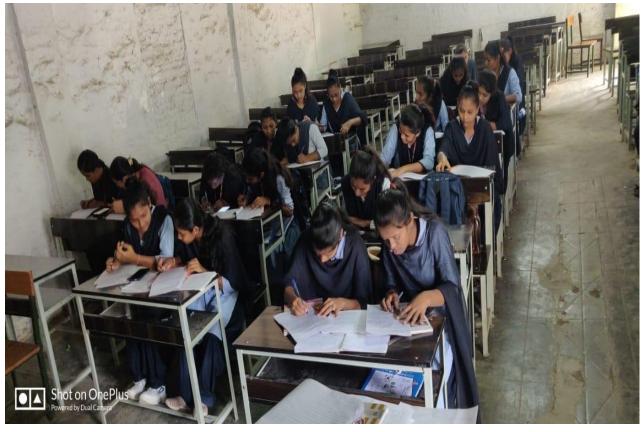

#### **Details of Activity (In Brief):**

University Level "Mathematical Charts and Models Competition" was organized on December 21, 2018, in collaboration between the Department of Mathematics, Sant Gadge Baba Amravati University, Amravati, and Adarsha Mahavidyalaya, Dhamangaon Rly, as per the MOU. The competition was attended by prominent examiners. A total of 114 postgraduate students, along with faculty members from affiliated colleges, participated in this event.

#### **Outcome of the Programme:**

- To motivate the students to participate in the inter-collegiate level competitions.
- To build different mathematical skills and concepts.
- To help the students to learn best when presented with a concept they can visualize.
- Now they can use language creatively and imaginatively in text transaction and performance of activities.
- All students participated in all the events enthusiastically and it was a great learning experience for all of them.
- Student received certificate of participation.