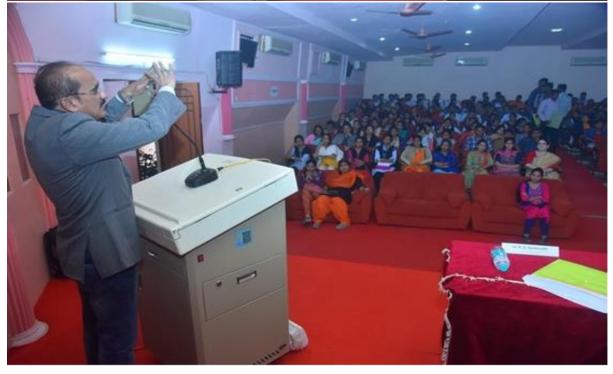

#### **Details of Activity (In Brief):**

On the occasion of 'National Mathematics Day' one day workshop on NET/SET guidance in mathematical sciences under MOU, was organized on 22nd Dec., 2018 in collaboration with department of mathematics, Sant Gadge Baba Amravati University, Amravati, Adarsha Mahavidyalaya, Dhamangaon Rly. About 169 members including Faculty members and Research Scholars, PG students from various colleges participated in the workshop. Resource persons were invited from various reputed institutions. This programme was carried out in four sessions.

#### **Outcome of the Programme:**

- This workshop will help the students to make them ready to face the challenging questions, thereby crack the examination.
- Participants got motivated to clear the CSIR-UGC NET / SET Exams.
- Students got inspired to organize such type of useful workshops in future.