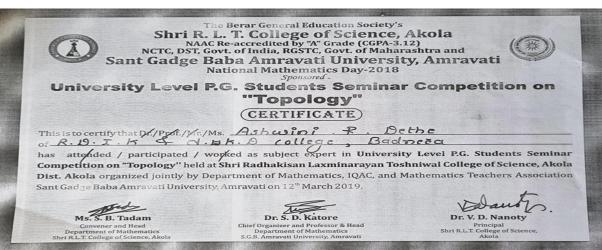

#### **BEST PRACTICE-1**

1. Name of Organising Department : Mathematics

2. Name of Activity : Mathematical charts and Models

Competition

3. Place of Activity : A.V. Theatre, S.G.B.A.U. Amravati

4. No. of Participant : Students: 114, Teachers: 16

#### **Details of Activity (In Brief):**

University Level "Mathematical Charts and Models Competition" was organized on December 21, 2018, in collaboration between the Department of Mathematics, Sant Gadge Baba Amravati University, Amravati, and Adarsha Mahavidyalaya, Dhamangaon Rly, as per the MOU. The competition was attended by prominent examiners. A total of 114 postgraduate students, along with faculty members from affiliated colleges, participated in this event.

#### Name & Contact No. of Expert:

Dr. A.S. Gudadhe, Associate professor & Head, GVISH, Amravati, Contact No. 9422917233

Dr. S.P. Kandalkar, Associate professor, GVISH, Amravati, Contact No. 9423426316

Dr. M.S. Desale, Assistant professor, SGBAU, Amravati, Contact No. 9421743937