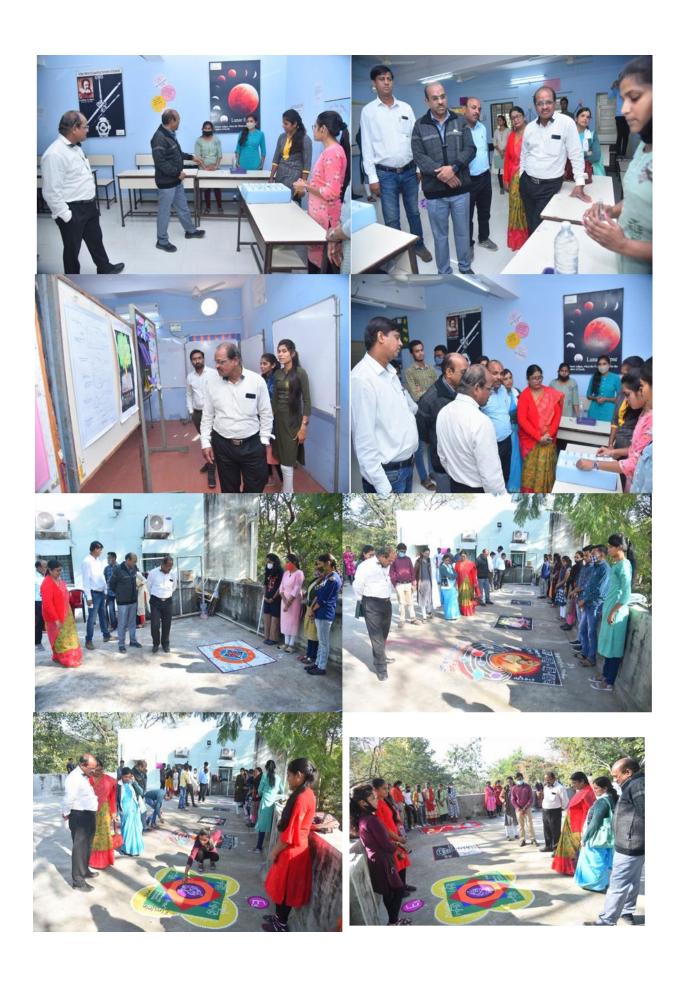

#### Sant Gadge Baba Amravati University, Amravati University Level Workshop on NET/SET Guidance in Mathematics

Department of Mathematics Session :- 2018 - 19

Mathematical Rangoli Competition Participants List
Date:-21-12-2018

| Sr.<br>No | Name of Participants                                                | Class   | Marks Out of 5 |
|-----------|---------------------------------------------------------------------|---------|----------------|
| 1.        | Ku.Shivani Kapade<br>Ku.Vishakha Deshpande<br>Ku.Shubhangi Marodkar | M.Sc-II | 02             |
| 2.        | Miss. Manisha Pathak<br>Miss. Rashmi Awandkar<br>Miss. Priti Dipake | M.Sc-II | 03             |
| 3         | Miss. Priyanka Kale<br>Miss. Ratnmala Kokate<br>Miss. Megha Tale    | M.Sc-II | 02             |
| 4.        | Miss. Komal Gupta<br>Miss. Nikita Maske                             | M.Sc-I  | 02             |
| 5.        | Miss. Sushama Tidke<br>Miss. Vaishnavi Lawhale                      | M.Sc-I  | 04 Winne       |

#### Sant Gadge Baba Amravati University, Amravati University Level Workshop on NET/SET Guidance in Mathematics

Department of Mathematics Session :- 2018 - 19

Mathematical Rangoli Competition Participants List
Date: -21-12-2018

| Sr.<br>No | Name of Participants                                                | Class   | Marks Out of 5 |
|-----------|---------------------------------------------------------------------|---------|----------------|
| 1.        | Ku.Shivani Kapade<br>Ku.Vishakha Deshpande<br>Ku.Shubhangi Marodkar | M.Sc-II |                |
| 2.        | Miss. Manisha Pathak<br>Miss. Rashmi Awandkar<br>Miss. Priti Dipake | M.Sc-II |                |
| 3         | Miss. Priyanka Kale<br>Miss. Ratnmala Kokate<br>Miss. Megha Tale    | M.Sc-II |                |
| 4.        | Miss. Komal Gupta<br>Miss. Nikita Maske                             | M.Sc-I  |                |
| 5         | Miss. Sushama Tidke<br>Miss. Vaishnavi Lawhale                      | M.Sc-I  | Winner         |