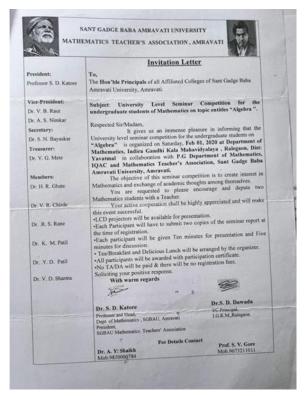

Dr. V. D. Sharma

To,
The Hon'ble Principals of all Affiliated Colleges, SGBAU,AMRAVATI
Respected Sir,

We have the honor to inform you that, on the eve of National Mathematics Day-2018 and Ramanujan's Birth Anniversary, the Department of Mathematics & IQAC, Sant Gadge Baba Amravati University, Amravati is organizing University level 4th Workshop on "NET/SET Guidance in Mathematics" on December 22, 2018 in collaboration with Department of Mathematics, R.D.I.K & K.D. College, Badnera and Department of Mathematics, Adarsha Science, J.B.Arts & Birla Commerce Mahavidyalaya, Dhamangaon (Rly.) and SGBAU Mathematics Teachers Association. The eminent speakers, several distinguished academicians and researchers from our university and other university will deliver their valuable guidance in the workshop.

You are request to please encourage and depute **P.G. students** for the workshop. Your active cooperation shall be highly appreciated and will make this event successful.

- Certificates will be issued to all participants.
- Delicious Breakfast/Lunch have been organized.
- T.A./D.A. will not be paid.

Sincerely yours,

Venue: A.V. Theater, SGBAU, Amravati

Soliciting your positive and active response.

Thanks,

Dr. S. D. Katore

Professor and Head,
Dept. of Mathematics, SGBAU Amravati
President

SGBAU Mathematics Teachers' Association