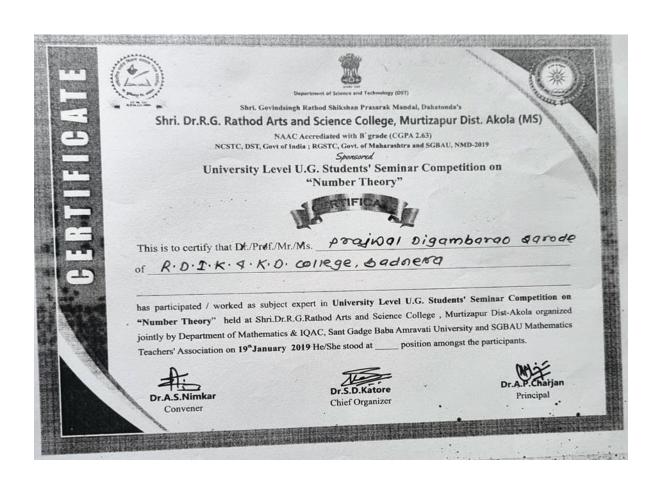

#### **BEST PRACTICE-1**

1. Name of Organising Department : Mathematics

2. Name of Activity : Mathematical charts and Models

Competition

3. Place of Activity : A.V. Theatre, S.G.B.A.U. Amravati

4. No. of Participant : Students: 114, Teachers: 16

#### Name & Contact No. of Expert:

Dr. A.S. Gudadhe, Associate professor & Head, GVISH, Amravati, Contact No. 9422917233

Dr. S.P. Kandalkar, Associate professor, GVISH, Amravati, Contact No. 9423426316

Dr. M.S. Desale, Assistant professor, SGBAU, Amravati, Contact No. 9421743937