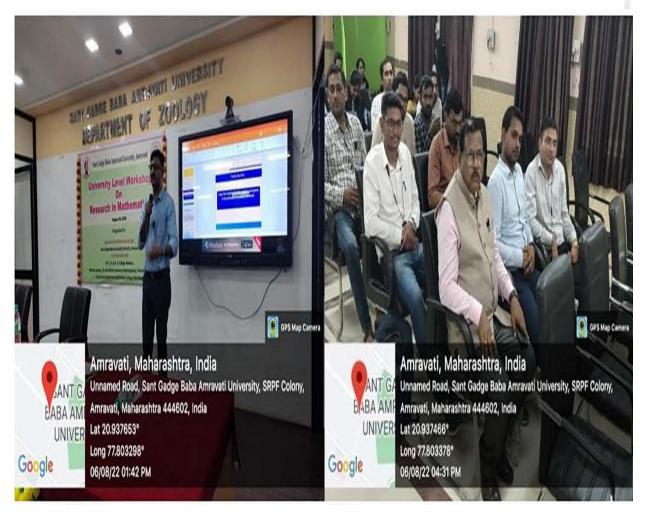

#### **Details of Activity (In Brief):**

On the occasion of 'National Mathematics Day' one day workshop on NET/SET guidance in mathematical sciences under MOU, was organized on 22nd Dec., 2018 in collaboration with department of mathematics, Sant Gadge Baba Amravati University, Amravati, Adarsha Mahavidyalaya, Dhamangaon Rly. About 169 members including Faculty members and Research Scholars, PG students from various colleges participated in the workshop. Resource persons were invited from various reputed institutions. This programme was carried out in four sessions.

## UNIVERSITY LEVEL WORKSHOP ON NET/SET GUIDANCE IN MATHEMATICS

(Organized under Best Practices in the University)

Saturday, December 22, 2018

Organized by

Department of Mathematics,
Sant Gadge Baba Amravati University & IQAC, Amravati
NAAC Re-accredited with 'A' grade