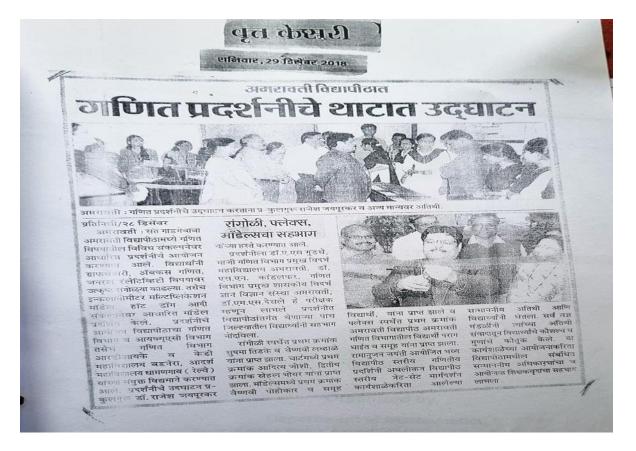

#### **Details of Activity (In Brief):**

University Level "Mathematical Charts and Models Competition" was organized on December 21, 2018, in collaboration between the Department of Mathematics, Sant Gadge Baba Amravati University, Amravati, and Adarsha Mahavidyalaya, Dhamangaon Rly, as per the MOU. The competition was attended by prominent examiners. A total of 114 postgraduate students, along with faculty members from affiliated colleges, participated in this event.

The Hon'ble Principals of all Affiliated Colleges, SGBAU, AMRAVATI Respected Sir.

We have the honor to inform you that, on the eve of National Mathematics Day-2018 and Ramanujan's Birth Anniversary, the Department of Mathematics & IQAC, Sant Gadge Baba Amravati University, Amravati is organizing University level Exhibition: Mathematical Charts and Models Competition on December 21, 2018 in collaboration with Department of mathematics, R.D.I.K & K.D. College, Badnera and Adarsha Science, J.B.Arts & Birla Commerce Mahavidyalaya, Dhamangaon (Rhy.) and SGBAU Mathematics Teachers Association.