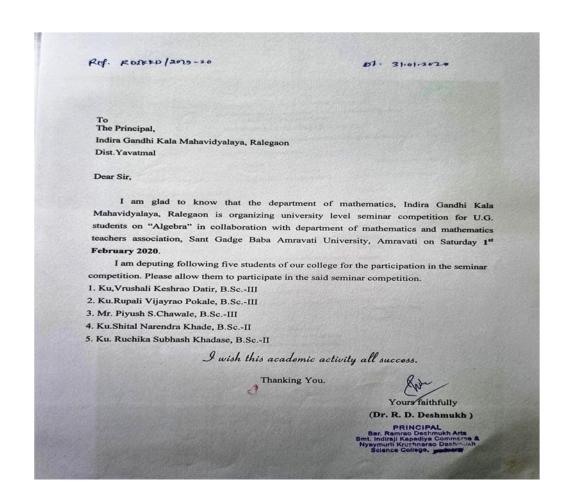

of Activity (In Brief):**

University level Intercollegiate Seminar Competition was arranged by Indira Gandhi Kala Mahavidyalaya, Ralegaon Dist. Yavatmal, held on 01/02/2020. Five UG students of the college were actively participated in this competition and received certificates and one student stood at 2<sup>nd</sup> position. Dr. V.G. Mete coordinated this activity of the students.

## **Outcome of the Programme:**

- To motivate the students to participate in the inter-collegiate level competitions.
- To build confidence among the students
- To develop the overall personality of students
- Students participated in the inter-collegiate level competitions.
- Student received certificate of participation.
- One student bagged 2nd prize.
- Developed the self- confidence of students.











Celebration of National Mathematics Day, 2019-20

# Sant Gadge Baba Amravati University, Amravati

Late C.L.Purke S.P.M., Darda Nagar, Yavatmal

# Indira Gandhi Kala Mahavidyalaya, Ralegaon, Dist. Yavatmal

NAAC Accredited with "B" Grade (CGPA 2.03)

University Level U.G. Students Seminar Competition



This is to certify that Prof./Dr./Mr./Ms. Ruchika Subhash khadase Bar . R. D. T. k and k. D College Badneea. has participated in University Level Seminar Competition for U.G. Students on "Algebra" organized by Department of Mathematics & IQAC, Indira Gandhi Kala Mahavidyalaya, Ralegaon, Dist. Yavatmal in collaboration with P.G. Department of Mathematics, IQAC and Mathematics Teachers Association, Sant Gadge Baba Amravati University, Amravati, held on 1"February, 2020 at Indira Gandhi Ka