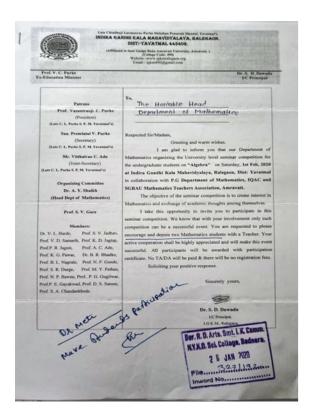

The Hon'ble Principals of all Affiliated Colleges, SGBAU, AMRAVATI Respected Sir.

We have the honor to inform you that, on the eve of National Mathematics Day-2018 and Ramanujan's Birth Anniversary, the Department of Mathematics & IQAC, Sant Gadge Baba Amravati University, Amravati is organizing University level Exhibition: Mathematical Charts and Models Competition on December 21, 2018 in collaboration with Department of mathematics, R.D.I.K & K.D. College, Badnera and Adarsha Science, J.B.Arts & Birla Commerce Mahavidyalaya, Dhamangaon (Rhy.) and SGBAU Mathematics Teachers Association.

You are request to please encourage and depute P.G. students for exhibition. Your active cooperation shall be highly appreciated and will make this event successful.

- Certificates will be issued to all participants
- Prizes of exhibition will be distributed in valedictory function of workshop on December 22,2018.
- ♦ T.A./D.A. will not be paid.

Venue: A.V. Theater , SGBAU, Amravati Time: 2.00 P.M.

Soliciting your positive and active response. Thanks, Sincerely yours,

Band

Dr. V.G.Mete
Associate Professor and Head,
Dept.of Mathematics (U.G. & P.G.),
R.D.I.K & K.D. College, Badnera