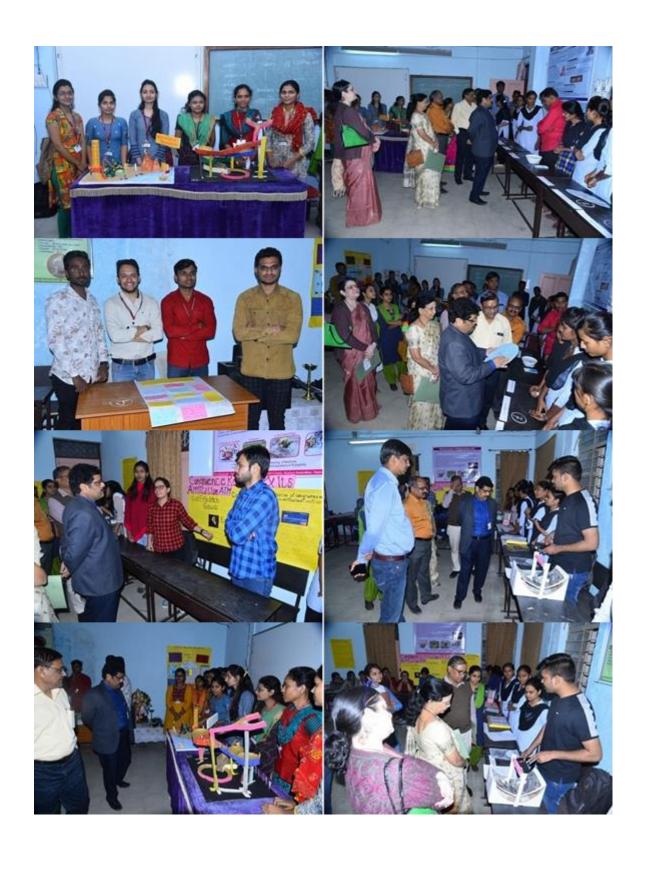

#### **BEST PRACTICE-1**

1. Name of Organising Department : Mathematics

2. Name of Activity : Mathematical charts and Models

Competition

3. Place of Activity : A.V. Theatre, S.G.B.A.U. Amravati

4. No. of Participant : Students: 114, Teachers: 16

#### **Details of Activity (In Brief):**

University Level "Mathematical Charts and Models Competition" was organized on December 21, 2018, in collaboration between the Department of Mathematics, Sant Gadge Baba Amravati University, Amravati, and Adarsha Mahavidyalaya, Dhamangaon Rly, as per the MOU. The competition was attended by prominent examiners. A total of 114 postgraduate students, along with faculty members from affiliated colleges, participated in this event.

#### **Outcome of the Programme:**

- To motivate the students to participate in the inter-collegiate level competitions.
- To build different mathematical skills and concepts.
- To help the students to learn best when presented with a concept they can visualize.
- Now they can use language creatively and imaginatively in text transaction and performance of activities.
- All students participated in all the events enthusiastically and it was a great learning experience for all of them.
- Student received certificate of participation.