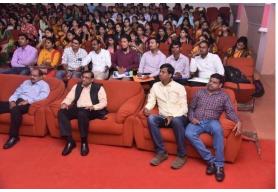

#### **Details of Activity (In Brief):**

On the occasion of 'National Mathematics Day' one day workshop on NET/SET guidance in mathematical sciences under MOU, was organized on 22nd Dec., 2018 in collaboration with department of mathematics, Sant Gadge Baba Amravati University, Amravati, Adarsha Mahavidyalaya, Dhamangaon Rly. About 169 members including Faculty members and Research Scholars, PG students from various colleges participated in the workshop. Resource persons were invited from various reputed institutions. This programme was carried out in four sessions.