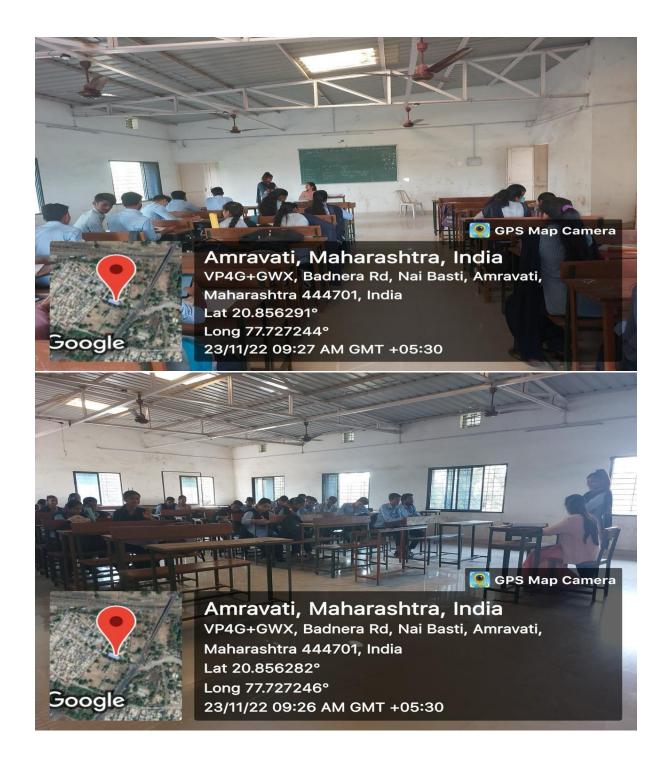

#### **Details of Activity (In Brief):**

On the occasion of 'National Mathematics Day' one day workshop on NET/SET guidance in mathematical sciences under MOU, was organized on 22nd Dec., 2018 in collaboration with department of mathematics, Sant Gadge Baba Amravati University, Amravati, Adarsha Mahavidyalaya, Dhamangaon Rly. About 169 members including Faculty members and Research Scholars, PG students from various colleges participated in the workshop. Resource persons were invited from various reputed institutions. This programme was carried out in four sessions.

#### **Outcome of the Programme:**

- This workshop will help the students to make them ready to face the challenging questions, thereby crack the examination.
- Participants got motivated to clear the CSIR-UGC NET / SET Exams.
- Students got inspired to organize such type of useful workshops in future.