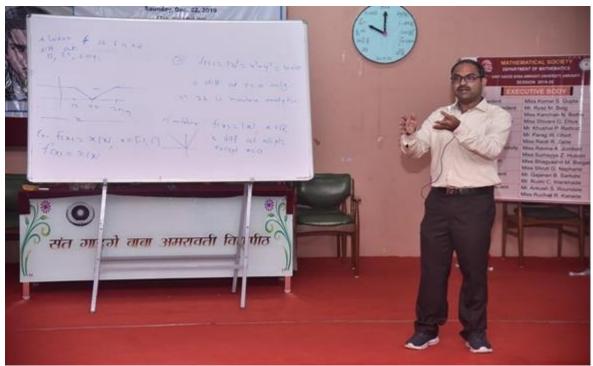

#### **Details of Activity (In Brief):**

On the occasion of 'National Mathematics Day' one day workshop on NET/SET guidance in mathematical sciences under MOU, was organized on 22nd Dec., 2018 in collaboration with department of mathematics, Sant Gadge Baba Amravati University, Amravati, Adarsha Mahavidyalaya, Dhamangaon Rly. About 169 members including Faculty members and Research Scholars, PG students from various colleges participated in the workshop. Resource persons were invited from various reputed institutions. This programme was carried out in four sessions.

#### **Outcome of the Programme:**

- This workshop will help the students to make them ready to face the challenging questions, thereby crack the examination.
- Participants got motivated to clear the CSIR-UGC NET / SET Exams.
- Students got inspired to organize such type of useful workshops in future.