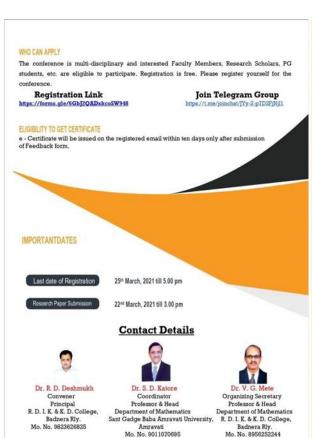

e held on Saturday March 27, 2021.

- Analysis
   Dynamical Systems
   Algebra
   Differential Equations
   Mathematical Modeling
   Graph Theory

- Special Functions
  General Relativity & Cosmology
  Mathematical Physics
  Biomathematics
  Integral Transforms & other related topics

Original research papers on any/ all aspects of above spec with recorded video presentations of latest abstract. Participants can submit their research papers in MS-Word format in Times New Roman with size 12 pt and line spacing 1.5 not more than 2500 words along with recorded video presentation of latest abstract should reach the organizers by email as earliest. Please send your research papers & recorded video (You Tube link) on rmis2021conf@qmail.com on or before 22<sup>nd</sup> March, 2021 till 3.00 pm.



# \*\*Recent Mathematical Innovation Skills in 21st Century\*\* (27sh March, 2011 at 10.19 am) Islatty Organize by Department of Mathematics & 10.40, S, and Gadge Baba Amuravati University and R. D. I. K. & K. D. College, Badnera (Rty.) \*\*Shedule of the Programme\*\* 10.50 am to 11.30 am Dr. F. C. Raphuramab Hontble Dean, Faculty of Science & Technology, Sand Gadge Baba Amuravati University Prof. Dr. E. Reddy Band Badge Staphuramab Hontble Dean, Faculty of Science & Technology, Sand Gadge Baba Amuravati University Prof. Dr. E. Reddy Rombile Former Professor, Andrea University Prof. Dr. E. Reddy Band Badge Baba Amuravati University Prof. Dr. E. Reddy Prof. D

## Zoom Meeting Details for Paper Presentations

| Group       | Zoom Link