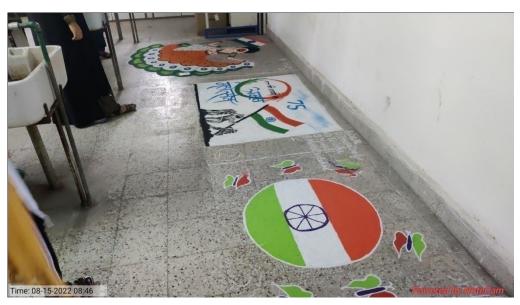

ducting these events.
- 5) Prize distribution for wall poster competition singing competition, Rangoli competition and pakkala competition were organised 'on 17/08/2022' Principal Dr.R.D.Deshmukh was guest of honour of the price distribution.
- 6) 17 August state government has done the broadcasting of national anthem at 11.00 am the student were arranged in rows for the National anthem

#### Outcome of the Programme

- This festival encourages us to rediscover our hidden strength.
- > It will remind the people to look back to the freedom movement and the freedom struggle.
- > Promote patriotism.
- > Promote pride of our heritage culture and diversity.
- > For realizing the strength lies in unity and reform the commitment to national integration.







13/08/2022







# 15/08/2022







## 17/08/2022







2. Name of Activity : Irradiation of superstition

3. Date of Activity : 22<sup>nd</sup> September, 2022

#### **Details of Activity (In Brief)** :

NSS unit arranged magic play on 22/09/2022 at college auditorium for eradication of superstition among student. Mr.Chauhan gave the demonstration of various magical plays and scientific view behind it. Near about 200 students were present for the show.

#### Outcome of the Programme :

- > To develop scientificview.
- ➤ Helpful in removing superstition.
- ➤ Helpful in removing stress depression and health related problem.
- ➤ Helpful in removing the fear in mind about the blind faith.
- Nurtured the fearless generation for developing nation.







2. Name of Activity : Guidance and Awakening program for

NSS students

3