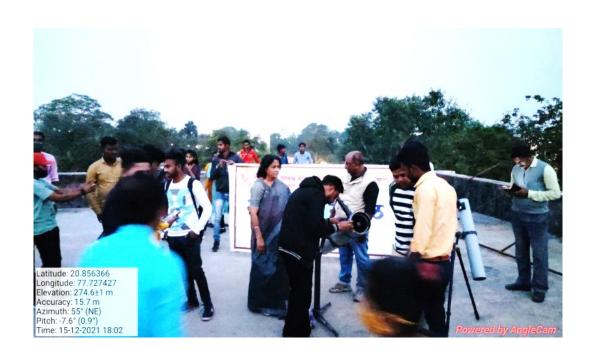

and it is covered in thick red, brown, yellow and white clouds.

#### **Outcome of the Programme:**

- ➤ The superstitions about planets were removed from the minds of the students.
- > Students became interested in sky observation
- > It was known that planet Saturn has ring, now we can actually see it
- After seeing the four moons of Jupiter, the students could feel that planets have satellites.
- > Students also experienced how the planets move in space through the telescope.
- > Students developed scientific temper for learning astronomy.
- > Students developed ability to solve problems with scientific reasoning and critical thinking skills.

Name & Contact No. of Expert: Shri Pravin Gulhane (9860568464)

(M.B.Gathe)

HEAD
Deptt. of Geography
R.D.I.K. K.D. COLLEGE
BADNEAR-AMRAVATI.





आज हिनांक १५ डिसेंबर, २०२१ रोजी शत्री ६ ०० ते ९ ०० या वेळेद्रम्यान महाविद्यालयात आकाश निरिष्टां कार्यक्रम आयोजित कर्ण्यात् ा यामुहये चंद्र, राुक्र, गुरू गृह तसेच गुरू गृहाचे चंद्र विद्यार्थीना टेलिस्कोपच्या सहाय्यान दाखिनव्यात आले. ग्रहाँ विषयी भारिती न्त्री प्रविषा गुल्होंने याँ नी हिली. या कार्यक्रमाला स्वालील विद्यार्थी उपस्थित होते अधिक अ. मेर 0000 5185 तेनस 3] 61000 47 <del>४</del>नाक्ट्रनो Budabe A. सादीत्य ट्यालड 5] 311921 6] अह पा केश CIRAK 3121 87 मानेष 9) may M.P. Kavare लेहा Detale. 10] हारती 111 HILLETE Domerbon, 12] साकाश 13] yram विष्णदी भे ५२०६२ 14] 157 75-271 16] 12011 17) lada 2105 311901211 18] 19) OHO DILLE 201

VV Khandar विकी खंडारे 211 अवताका to1326 22) विश्वकरा 237 camile शतिका 24) POOLA Deshmul देश भी उर्व 25) Ing 26] राम सम् Kopse. 421 ह्या 271 Os portante 325720