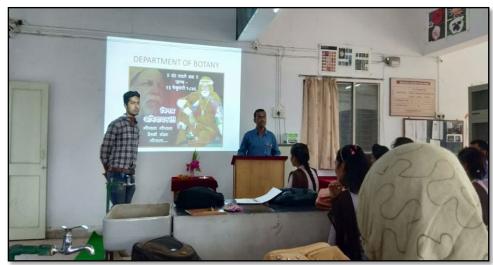

otection to dumb animals
- Marriage of young poor boys and girls.
- Courage to distressed and the frustrated

A great sant reformist who strived for the material as well as spiritual enlistment of the poor and to eliminate the superstition, literacy and unsanitary condition.

#### **Outcome of the Programs:**

- Students knew about social reformers from the Indian state of Maharashtra.
- Students inspired young generation about simple living and high thinking and devotion for the society.
- Emphasis was given on cleanliness and sanitization on the Gadge Baba Jayanti
- Students learnt about the eradicating social evils like untouchability and cast discrimination.
- The values inculcated that they cannot make the progress until they adopt proper education, self reliance and proper hygiene.





DR. SANJAY B. THORAT Head Department of Botany Bar R.D.I.K. & N.K.D. College Badnera 1. Name of OrganizingDepartment : ZOOLOGY

2. Name of Activity : Workshop on Celebration of

**Eco-Friendly Festivals.** 

3. No. of Participants : Students – 58, Teachers-02, Other -01

4. Date of Activity : 20<sup>th</sup> September, 2018

#### **Details of Activity (In Brief)**

To make the Student aware about the adverse effect of Plaster of paris, chemical paint, thermo-coal and pollution caused due to festival celebration (Durga and Ganesha) department of Zoology in collaboration with Rotary club Amravati organized one day workshop on celebration of eco-friendly festival on 20/09/2018. Chief Guest of the workshop Mr. Shivray Kulkarni told that all over india especially in Maharashtra people celeb