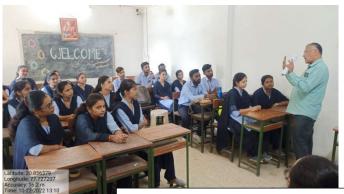

1. Name of Organising Department : **English** 

2. Name of Activity : One Day Workshop (Students' Ethics)

and Inaugural of English Language Society

3. No. of Participants : Students- 95, Teachers – 8

4. Date of Activity : 14<sup>th</sup> October, 2022

#### **Details of Activity (In Brief):**

Department of English inaugurated English Language Society for the year 2022-2023 and organized one Day Workshop on the topic "Students Ethics" on 14th of October" 2022. The objective of this workshop is to enable students to identify and analyse any issue related to the specific topic of study or discipline. It also help student to sort out Ethical Dilemma in students life. Dr. R.D.Deshmukh, Principal chaired the event. Dr. Pankaja Ingale madam HOD, English Department NarsammaCollege Amravati.was the chief guest, Inaugurated the English language Society and started workshop on the topic "Students Ethics". She explained students about the five ethical principles that inform our work as student life professionals are 1) Autonomy, 2) Prevent Harm, 3) Do Good, 4) Justice, and 5) Fidelity. She also pointed out that our attitude towards elders and with all our relations, our honestyand dishonesty in our workplace and life, how we cooperate with others and apply all other moral values have specific impact in our life. Dr. Ingale madam also gave message to students, "Treat people the way you want to be treated. Talked people the way you want to talk to. Respect is earned not given." She also listened students problems and tried to gave suggestions. Students shared their personal problems without hesitation and earned desired solution on their problem. Dr. Pooja Deshmukh Conducted the programme while AaishvariMahulkar student of Bsc First Year conducted a vote of thanks of this event. There was a huge response to the workshop as faculty members and 95 students attended the workshop.