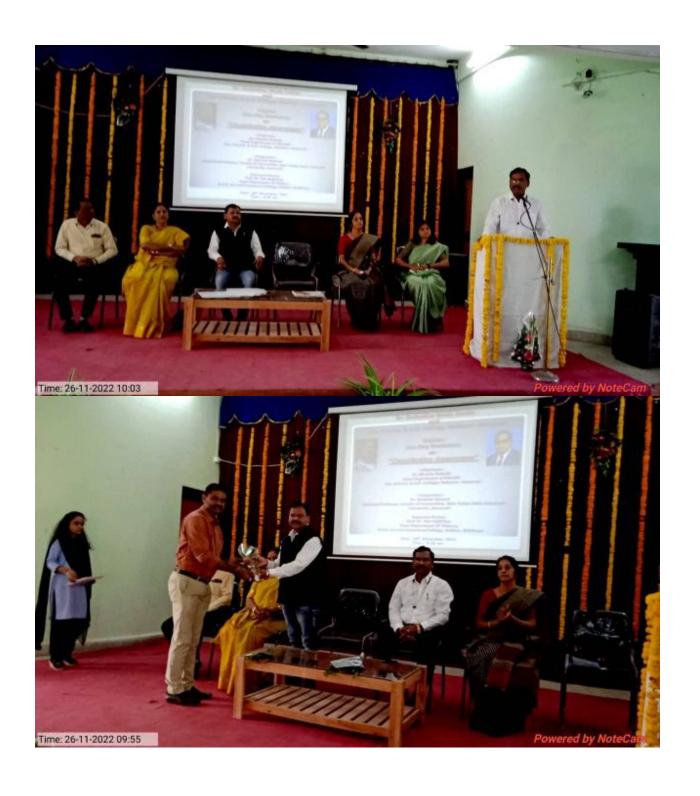

1. Name of Organising Department : **English** 

2. Name of Activity : One Day Workshop (Students' Ethics)

and Inaugural of English Language Society

3. No. of Participants : Students- 95, Teachers – 8

4. Date of Activity : 14<sup>th</sup> October, 2022

#### **Details of Activity (In Brief):**

Department of English inaugurated English Language Society for the year 2022-2023 and organized one Day Workshop on the topic "Students Ethics" on 14th of October" 2022. The objective of this workshop is to enable students to identify and analyse any issue related to the specific topic of study or discipline. It also help student to sort out Ethical Dilemma in students life. Dr. R.D.Deshmukh, Principal chaired the event. Dr. Pankaja Ingale madam HOD, English Department NarsammaCollege Amravati.was the chief guest, Inaugurated the English language Society and started workshop on the topic "Students Ethics". She explained students about the five ethical principles that inform our work as student life professionals are 1) Autonomy, 2) Prevent Harm, 3) Do Good, 4) Justice, and 5) Fidelity. She also pointed out that our attitude towards elders and with all our relations, our honestyand dishonesty in our workplace and life, how we cooperate with others and apply all other moral values have specific impact in our life. Dr. Ingale madam also gave message to students, "Treat people the way you want to be treated. Talked people the way you want to talk to. Respect is earned not given." She also listened students problems and tried to gave suggestions. Students shared their personal problems without hesitation and earned desired solution on their problem. Dr. Pooja Deshmukh Conducted the programme while AaishvariMahulkar student of Bsc First Year conducted a vote of thanks of this event. There was a huge response to the workshop as faculty members and 95 students attended the workshop.