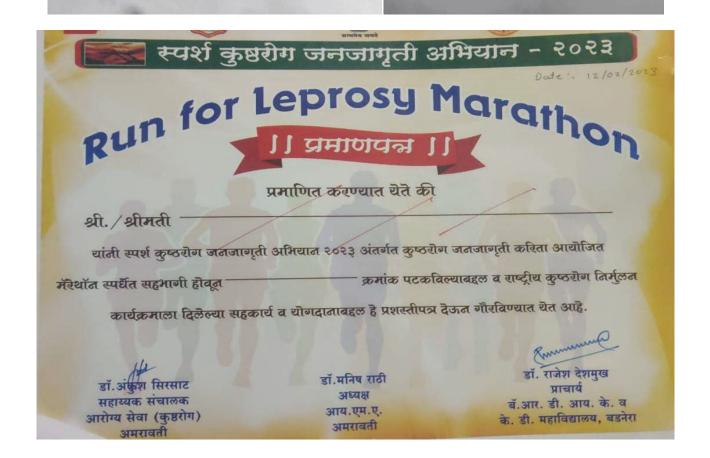

४

#### CERTIFICATE OF APPRECIATION

Department of Health Service (Leprosy) Amravati in collaboration with Indian Medical Association Amravati and Barrister Ramrao Deshmukh Art, Shrimati Indiraji Kapdia Commerce and Nyaymurthi Krushnarao Deshmukh Science college, Badnera conducted "Sparsh Leprosy Public Awareness Drive – 2023" by organizing Run for Leprosy Marathon on 12<sup>th</sup> February 2023. This will help to spread awareness about Leprosy Disease and call for end to Leprosy related stigma and discrimination.

We hope this will provide an opportunity to lift up the voice of people affected across the world.

We thank to college for being a part in leprosy eradication programme and appreciate their effort taken in this regard.

Assistant Director, Health Service (Teprosy), American



1. Name of Organising Department : Social Science and political science

2. Name of Activity : Essay Competition Indian Democracy and voting

awareness"

3. No. Of Participants : Students 19 teachers 02

4. Date of Activity : 25<sup>th</sup> January, 2023

### **Details of the activity:**

On the occasion of National Voter's Day On 25 January 2023, Department of History and Political science jointly organised essay competition. The topic for this competition was "Indian Democracy and voting awareness" total nineteen students presented their essay. These easy were evaluated by Dr. Anuradha Suryawanshi. First, second and third prize were given accordingly.

#### **Outcome:**

- It crated awareness amongst students and encouraged them to participate in electoral program.
- Students got awar