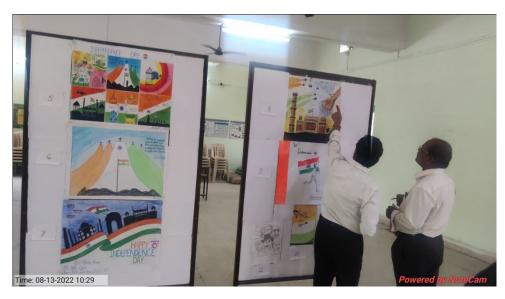

ment helped us for conducting these events.
- 5) Prize distribution for wall poster competition singing competition, Rangoli competition and pakkala competition were organised 'on 17/08/2022' Principal Dr.R.D.Deshmukh was guest of honour of the price distribution.
- 6) 17 August state government has done the broadcasting of national anthem at 11.00 am the student were arranged in rows for the National anthem

#### Outcome of the Programme

- This festival encourages us to rediscover our hidden strength.
- > It will remind the people to look back to the freedom movement and the freedom struggle.
- > Promote patriotism.
- > Promote pride of our heritage culture and diversity.
- > For realizing the strength lies in unity and reform the commitment to national integration.







13/08/2022







# 15/08/2022







## 17/08/2022







2. Name of Activity : Irradiation of superstition

3. Date of Activity : 22<sup>nd</sup> September, 2022

#### **Details of Activity (In Brief)** :

NSS unit arranged magic play on 22/09/2022 at college auditorium for eradication of superstition among student. Mr.Chauhan gave the demonstration of various magical plays and scientific view behind it. Near about 200 students were present for the show.

#### Outcome of the Programme :

- > To develop scientificview.
- ➤ Helpful in removing superstition.
- ➤ Helpful in removing stress depression and health related problem.
- ➤ Helpful in removing the fear in mind about the blind faith.
- Nurtured the fearless generation for developing nation.







2. Name of Activity : Guidance and Awakening progra