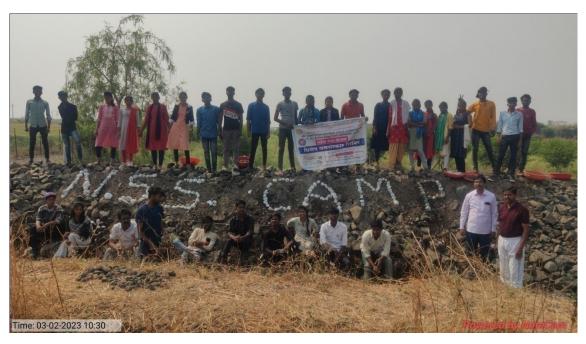

## एक दिवसीय कार्यशाळा

Resource Person
Prof. Dr. Om Gajbhiye,
Head Department Of History,
M.E.S. Art and Commerce College, Mehkar, Buldhana