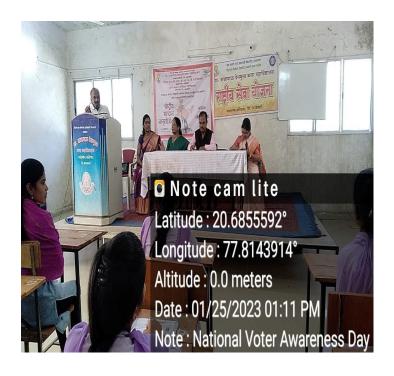

of National Voters Day is to facilitate Enrolment of voters, especially the newly eligible young voters.

My Vote is my Future – Power of one vote is expressed through creative expression. Such program taps into the talent and creativity of people, while also strengthening Democracy through their active involvement. This program aims at celebrating ideas and withdraw their prejudices related to election and its system.

#### **Outcome of the Programme:**

- 1. Students interest increased in participating in the election Process.
- 2. Students were Aware about election system and its way of working.
- 3. Students came to know the importance and power of their one vote.
- 4. They understood that the voters who elect their representatives have the right to question anything that goes wrong.



Associate Professor
Br.R.D.I.K. & K.D.College, Bednere.
Amravati
[Political Science]



### पुण्य 🎚 नगरी



#### प्रा.राजाभाऊ देशमुख कला महाविद्यालयात राष्ट्रीय मतदार जागृतीदिन



नांदगाव खंडेश्वर : प्रा. राजाभाऊ देशमुख कला महाविद्यालय, बॅरिस्टर आर. डी. आय. के. एन. के. डी. महाविद्यालय, बंडनेरा, राज्य राज्यशास्त्र विभाग, राष्ट्रीय सेवा योजना व विद्यार्थी कल्याण मंडळाळ्या संयुक्त विद्यामने राष्ट्रीय मतदार जागृतीदिन पार पडला. निवडणूक आयोगाव्या पुढाकाराने नवमतदार जागृतीदिन पार पडला. निवडणूक आयोगाव्या पुढाकाराने नवमतदार जागृती मंच महाविद्यालय पातळीवर सक्रिय करून तरुण व भावी मतदारांमध्ये लोकशाही प्रती जागृती निर्माण करणे हा कार्यक्रमाचा उद्देश असल्याचे प्रतिपादन वक्त व समारंभाध्यक्ष प्राचार्य डॉ. पी. एच. सूर्यवंशी यांनी केले. यावेळी प्रा. डॉ. वंदा जगताप, डॉ. विवंक चौधरी, डॉ. राजेश मेश्राम, प्र