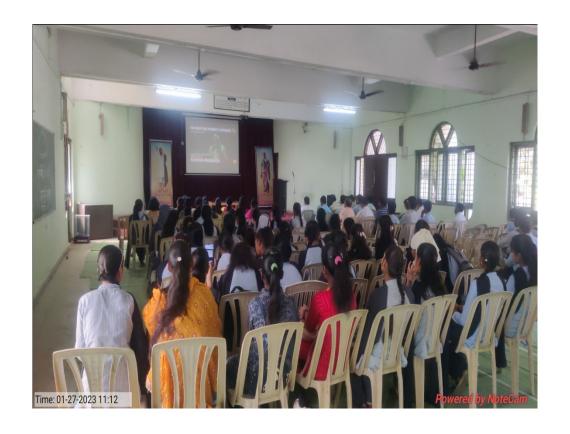

1. Name of Organising Department : **English** 

2. Name of Activity : One Day Workshop (Students' Ethics)

and Inaugural of English Language Society

3. No. of Participants : Students- 95, Teachers – 8

4. Date of Activity : 14<sup>th</sup> October, 2022

#### **Details of Activity (In Brief):**

Department of English inaugurated English Language Society for the year 2022-2023 and organized one Day Workshop on the topic "Students Ethics" on 14th of October" 2022. The objective of this workshop is to enable students to identify and analyse any issue related to the specific topic of study or discipline. It also help student to sort out Ethical Dilemma in students life. Dr. R.D.Deshmukh, Principal chaired the event. Dr. Pankaja Ingale madam HOD, English Department NarsammaCollege Amravati.was the chief guest, Inaugurated the English language Society and started workshop on the topic "Students Ethics". She explained students about the five ethical principles that inform our work as student life professionals are 1) Autonomy, 2) Prevent Harm, 3) Do Good, 4) Justice, and 5) Fidelity. She also pointed out that our attitude towards elders and with all our relations, our honestyand dishonesty in our workplace and life, how we cooperate with others and apply all other moral values have specific impact in our life. Dr. Ingale madam also gave message to students, "Treat people the way you want to be treated. Talked people the way you want to talk to. Respect is earned not given." She also listened students problems and tried to gave suggestions. Students shared their personal problems without hesitation and earned desired solution on their problem. Dr. Pooja Deshmukh Conducted the programme while AaishvariMahulkar student of Bsc First Year conducted a vote of thanks of this event. There was a huge response to the workshop as faculty members and 95 students attended the workshop.