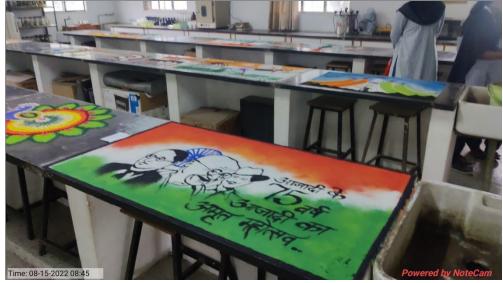

onducting these events.
- 5) Prize distribution for wall poster competition singing competition, Rangoli competition and pakkala competition were organised 'on 17/08/2022' Principal Dr.R.D.Deshmukh was guest of honour of the price distribution.
- 6) 17 August state government has done the broadcasting of national anthem at 11.00 am the student were arranged in rows for the National anthem

#### Outcome of the Programme

- This festival encourages us to rediscover our hidden strength.
- > It will remind the people to look back to the freedom movement and the freedom struggle.
- > Promote patriotism.
- > Promote pride of our heritage culture and diversity.
- > For realizing the strength lies in unity and reform the commitment to national integration.







13/08/2022







# 15/08/2022







## 17/08/2022







2. Name of Activity : Irradiation of superstition

3. Date of Activity : 22<sup>nd</sup> September, 2022

#### **Details of Activity (In Brief)** :

NSS unit arranged magic play on 22/09/2022 at college auditorium for eradication of superstition among student. Mr.Chauhan gave the demonstration of various magical plays and scientific view behind it. Near about 200 students were present for the show.

#### Outcome of the Programme :

- > To develop scientificview.
- ➤ Helpful in removing superstition.
- ➤ Helpful in removing stress depression and health related problem.
- ➤ Helpful in removing the fear in mind about the blind faith.
- Nurtured the fearless generation for developing nation.







2. Name of Activity : Guidance and Awakening program for

NSS students