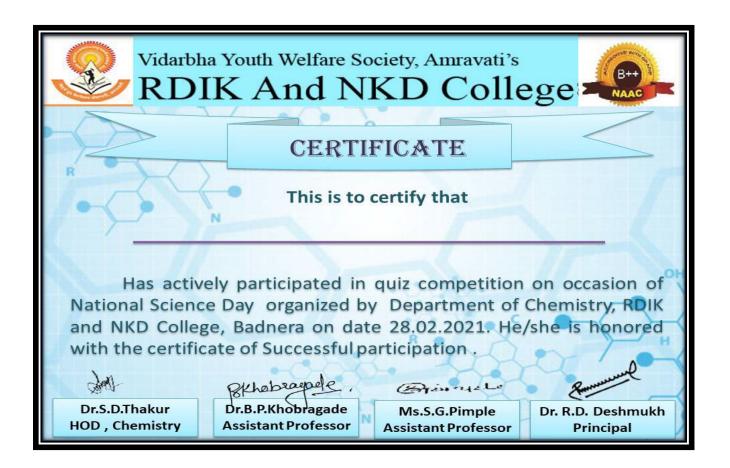

Ph-e

R.D.T.K.D (d) legel Badnera

Boys

(Re-accredited by NAAC with B" grade)

Ph. 0721-2681232, FAX: 0721-2681232,

email : rdik128@sgbau.ac.ln, website : www.rdikandnkd.org

Dr. N.R. Dhande President

Adv. U.S. Deshmukh Vice President Prof. (Dr.) H.M. Deshmukh Treasurer Mr. Y.V. Choudhary Secretary Dr. R.D. Deshmu Principal