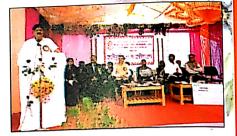

#### **Details of Activity (In Brief):**

Department of English inaugurated English Language Society for the year 2022-2023 and organized one Day Workshop on the topic "Students Ethics" on 14th of October" 2022. The objective of this workshop is to enable students to identify and analyse any issue related to the specific topic of study or discipline. It also help student to sort out Ethical Dilemma in students life. Dr. R.D.Deshmukh, Principal chaired the event. Dr. Pankaja Ingale madam HOD, English Department NarsammaCollege Amravati.was the chief guest, Inaugurated the English language Society and started workshop on the topic "Students Ethics". She explained students about the five ethical principles that inform our work as student life professionals are 1) Autonomy, 2) Prevent Harm, 3) Do Good, 4) Justice, and 5) Fidelity. She also pointed out that our attitude towards elders and with all our relations, our honestyand dishonesty in our workplace and life, how we cooperate with others and apply all other moral values have specific impact in our life. Dr. Ingale madam also gave message to students, "Treat people the way you want to be treated. Talked people the way you want to talk to. Respect is earned not given." She also listened students problems and tried to gave suggestions. Students shared their personal problems without hesitation and earned desired solution on their problem. Dr. Pooja Deshmukh Conducted the programme while AaishvariMahulkar student of Bsc First Year conducted a vote of thanks of this event. There was a huge response to the workshop as faculty members and 95 students attended the workshop.