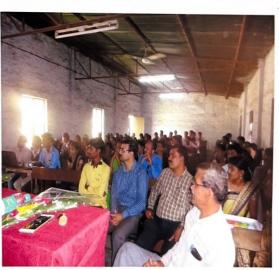

1. Name of Organising Department : **English** 

2. Name of Activity : One Day Workshop (Students' Ethics)

and Inaugural of English Language Society

3. No. of Participants : Students- 95, Teachers – 8

4. Date of Activity : 14<sup>th</sup> October, 2022

#### **Details of Activity (In Brief):**

Department of English inaugurated English Language Society for the year 2022-2023 and organized one Day Workshop on the topic "Students Ethics" on 14th of October" 2022. The objective of this workshop is to enable students to identify and analyse any issue related to the specific topic of study or discipline. It also help student to sort out Ethical Dilemma in students life. Dr. R.D.Deshmukh, Principal chaired the event. Dr. Pankaja Ingale madam HOD, English Department NarsammaCollege Amravati.was the chief guest, Inaugurated the English language Society and started workshop on the topic "Students Ethics". She explained students about the five ethical principles that inform our work as student life professionals are 1) Autonomy, 2) Prevent Harm, 3) Do Good, 4) Justice, and 5) Fidelity. She also pointed out that our attitude towards elders and with all our relations, our honestyand dishonesty in our workplace and life, how we cooperate with others and apply all other moral values have specific impact in our life. Dr. Ingale madam also gave message to students, "Treat people the way you want to be treated. Talked people the way you want to talk to. Respect is earned not given." She also listened students problems and tried to gave suggestions. Students shared their personal problems without hesitation and earned desired solution on their problem. Dr. Pooja Deshmukh Conducted the programme while AaishvariMahulkar student of Bsc First Year conducted a vote of thanks of this event. There was a huge response to the workshop as faculty members and 95 students attended the workshop.