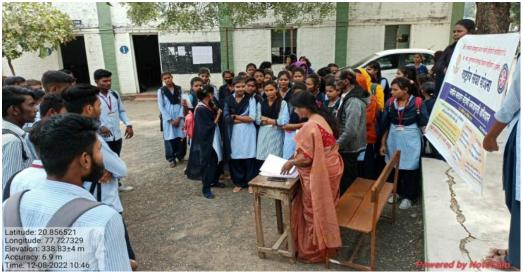

she          |
| 12     | Joshika. B. Chandekay.  | J. Bhandlet we |
| 13     | Vishakha D. Shrungare   | shringers.     |
| 14     | Telegacini P. Athurte   | CHO TOTAL      |
| 15     | Franchis Ganvie         | - Bellie       |
| 16     | G Gayati D. Talokot     | G. D. Talokos  |
| 17     | Komal 5 modka &         | K.S. morlkas   |
| 18     |                         |                |
| 19     |                         |                |
| 20     |                         |                |
| 21     |                         |                |
| 22     |                         |                |
| 23     |                         |                |
| 24     |                         |                |
| -12    |                         |                |

Signature
29:11:2022









1. Name of the Department : Social Science

Name of Activity
 New Voters Registration Program
 No of Participants
 Student-50, Teacher-10, Other-5.

4. Date of Activity : 8<sup>th</sup> December 2022

### **Details of Activity:**

Bar. R.D.I.K. College and National Service Scheme organized "New Voters Registration Programme" on 08.12.2022. Dr. Atul Patil (Physical Directory of the college) explained the importance of Voters registration and Participation in election. He explained that Indian Constitution gives rights to every common People of India. The person who lives in India and completed 18 years of his age, he must enroll himself or herself for voting. He continued that election commission of India offers online voters' registration. This Voter Registration number is not only requi