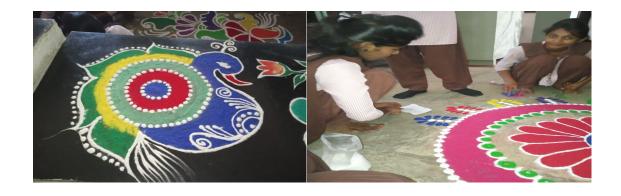

14/10/2019. Students made various types of Rangolis like modern times SanskarBharti, Real Flower Rangolis, Salt Rangoli, Sawdust Rangoli, Geometrical shapes, Rangolis with auspicious symbols of dots, rangolis with freehand drawings were drawn in the home economics department.

The Students of B.A. part 1<sup>st year</sup> participated. in this competition.

The Rangoli drawn by the students were very colourful and attractive. The competition was open for all students to visit and all the faculty members of the college. This competition was held under the guidance of faculty of Home-Economics.

#### **Outcome of the Programme:**

- > Enhanced skill of creativity
- ➤ Motivated students for making creative designs, sense of color Scheme & combination.
- > Develop skill of self-employment.





|                                          | Session - 20                        | 19-20/20                      |
|------------------------------------------|-------------------------------------|-------------------------------|
|                                          | Date Home Ec                        | onomics                       |
|                                          | 14.10.2019 Students                 | -Sig                          |
| -                                        | Name                                | D D D L                       |
|                                          | Rani R. Gadekan                     | R. Aladeko                    |
| 3)                                       | Rulali Raju chavhan                 | alore . P. Q. chavour