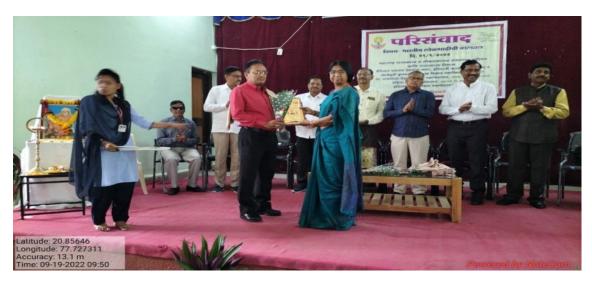

1. Name of Organising Department : **English** 

2. Name of Activity : One Day Workshop (Students' Ethics)

and Inaugural of English Language Society

3. No. of Participants : Students- 95, Teachers – 8

4. Date of Activity : 14<sup>th</sup> October, 2022

#### **Details of Activity (In Brief):**

Department of English inaugurated English Language Society for the year 2022-2023 and organized one Day Workshop on the topic "Students Ethics" on 14th of October" 2022. The objective of this workshop is to enable students to identify and analyse any issue related to the specific topic of study or discipline. It also help student to sort out Ethical Dilemma in students life. Dr. R.D.Deshmukh, Principal chaired the event. Dr. Pankaja Ingale madam HOD, English Department NarsammaCollege Amravati.was the chief guest, Inaugurated the English language Society and started workshop on the topic "Students Ethics". She explained students about the five ethical principles that inform our work as student life professionals are 1) Autonomy, 2) Prevent Harm, 3) Do Good, 4) Justice, and 5) Fidelity. She also pointed out that our attitude towards elders and with all our relations, our honestyand dishonesty in our workplace and life, how we cooperate with others and apply all other moral values have specific impact in our life. Dr. Ingale madam also gave message to students, "Treat people the way you want to be treated. Talked people the way you want to talk to. Respect is earned not given." She also listened students problems and tried to gave suggestions. Students shared their personal problems without hesitation and earned desired solution on their problem. Dr. Pooja Deshmukh Conducted the programme while AaishvariMahulkar student of Bsc First Year conducted a vote of thanks of this event. There was a huge response to the workshop as faculty members and 95 students attended the workshop.