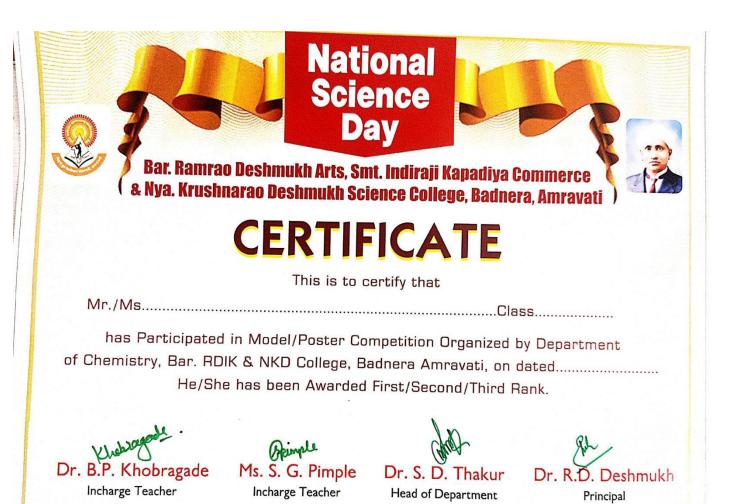

### **INDEX**

| Sr. No. | Name of Program                                                                                                     | Page No. |
|---------|---------------------------------------------------------------------------------------------------------------------|----------|
| 1       | Report of one Day Workshop (Students' Ethics) and Inaugural of English Language Society (2022-23)                   | 8-12     |
| 2       | Report of One Day Workshop on Constitution Day (University Level) (2022-23)                                         | 13-34    |
| 3       | Report of State level Conference-Challenges before the Rashtradharma Yuva Manch (2022-23)                           | 35-36    |
| 4       | Report of Seminar 'Travel of Indian Democracy' (2022-23)                                                            | 37-38    |
| 5       | Report of Sustainability, Professional ethics committee and Birth Anniversary of great Indians committee. (2022-23) | 39-43    |
| 6       | Report of Dish Presentation on culture of different state (2022-23)                                                 | 44-45    |
| 7       | Report of Statistical Survey Participation in Graduate Constituency in Election (2022-23)                           | 46-50    |
| 8       | Report of General Meeting of Girl Students (ICC) (2022-23)                                                          | 51-54    |
| 9       | Report of Sky Observation (2022-23)                                                                                 | 55-60    |
| 10      | Report of Celebration of Marathi Language Day (2022-23)                                                             | 61-61    |
| 11      | Report of State Level Essay Competition on gram Geeta (2022-23)                                                     | 62-62    |
| 12      | Report of Rashtrasant Tukdoji Maharaja's literature wall sheet inauguration ceremony (2022-23)                      | 63-64    |
| 13      | Report of Voters Awareness programme and Registration drive (2022-23)                                               | 65-73    |
| 14      | Report of National Voters Awareness Program (2022-23)                                                               | 74-75    |
| 15      | Report of Quiz Competition (Ambedkar Jayanti or Bhim Jayanti) (2022-23)                                             | 76-81    |
| 16      | Report of General Knowledge competition (2022-23)                                                                   | 82-93    |
| 17      | Report of Swayam shashtshala (2022-23)                                                                              | 94-96    |
| 18      | Report of Workshop on Legal Awareness: Security of girls outside and within the four walls (2022-23)                | 97-105   |
| 19      | Report of Study Tour on importance of that temple (2022-23)                                                         | 106-113  |
| 20      | Report of New Voters Registration Program (2022-23)                                                                 | 114-115  |
| 21      | Report of Run for Leprosy (2022-23)                                                                                 | 116-120  |
| 22      | Report of Essay Competition on Indian Democracy and voting awareness (2022-23)                                      | 121-129  |
| 23      | Report of Wall of humanity (campaign) (2022-23)                                                                     | 130-135  |
| 24      | Report of Felicitation Function–International Women's Day (2022-23)                                                 | 136-147  |
| 25      | Report of Celebration of Birth Anniversary of Lokshahir Annabhau Sathe (2022-23)                                    | 148-149  |

| 26 | Report of Quiz Competition on the Occasion of Birth Anniversary of Dr. A.P.J. Abdul Kala (2022-23) | 150-151 |
|----|----------------------------------------------------------------------------------------------------|---------|
| 27 | Report of Reading of GRAMGITA (2022-23)                                                            | 152-153 |
| 28 | Report of Constitution Awareness Programme 2022-23)                                                | 154-155 |
| 29 | Report of Death Anniversary of Dr. Babasaheb Ambedkar (2022-23)                                    | 156-157 |
| 30 | Report of Online Quiz Competition on Azadi ka Amrit Mahotsav (2022-23)                             | 158-160 |
| 31 | Report of Celebration of International Women's Day (2022-23)                                       | 161-163 |
| 32 | Report of Poster Competition (Voting Awareness) (2022-23)                                          | 164-165 |
| 33 | Report of Rangoli Competition (Azadi Ka Amrut Mohotsav) (2022-23))                                 | 166-167 |
| 34 | Report of Campaign on Voter registration and voting awareness (2022-23)                            | 168-171 |
| 35 | Report of Celebration of National Science Day (2022-23)                                            | 172-174 |
| 36 | Report of Science Day Celebration (Poster / Model Competition) (2022-23)                           | 175-181 |
| 37 | Report of Poster Presentation Science Day (2022-23)                                                | 182-185 |
| 38 | Report of Shri Shivaji Maharaj Jayanti Celebration (2022-23)                                       | 186-188 |
| 39 | Report of Tribute to social reforms celebrating Jayanti and Puny Atithi (2022-23)                  | 189-190 |
| 40 | Report of 75 years of independence Amrit Mahotsav (2022-23)                                        | 191-195 |
| 41 | Report of Irradiation of superstition ((2022-23)                                                   | 196-197 |
| 42 | Report of Guidance and Awakening program for NSS students (2022-23)                                | 198-199 |
| 43 | Report of Clean India camping (2022-23)                                                            | 200-201 |
| 44 | Report of Workshop on Constitution awakening (2022-23)                                             | 202-203 |
| 45 | Report of AIDS awareness programme (2022-23)                                                       | 204-205 |
| 46 | Report of Blood donation camp 13/12/2022 (2022-23)                                                 | 206-207 |
| 47 | Report of Pariksha Pe Charcha (Discussion on Examination) (2022-23)                                | 208-209 |
| 48 | Report of First Day of Camp cleaning of village and road (NSS) (2022-23)                           | 210-211 |
| 49 | Report of Intellectual session on women health and Women development (2022-23)                     | 212-213 |
| 50 | Report of Cultural Activities during camp (2022-23)                                                | 214-217 |
| 51 | Report of Project Undertaken in Camp (Village cleaning and Erosion pit construction (2022-23)      | 218-221 |
| 52 | Report of Human Rights Day (2021-22)                                                               | 222-225 |
| 53 | Report of Statistical Survey 2021 – 22 Covid and Vaccination Awareness (2021-22)                   | 226-232 |
| 54 | Report of Constitution of English Language society (2021-22)                                       | 233-233 |
| 55 | Report of Heritage walk (Participatory learning) (2021-22)                                         | 234-238 |
| 56 | Report of Sky Observation (2021-22)                                                                | 239-243 |
| 57 | Report of Do's and Dont's of social media (Awareness Programme) (2021-22)                          | 244-245 |
| 58 | Report of Essay Writing on the occasion of Gadge Baba Jayanti (2021-22)                            | 246-249 |
| 59 | Report of Online Quiz Competition on the occasion of National Science Day (2021-22)                | 250-253 |
| 60 | Report of Moon Observation (2021-22)                                                               | 254-258 |
| 61 | Report of Constitution Day (2021-22)                                                               | 259-259 |
| 62 | Report of Guest Lecture on topic Professional Ethics (2021-22)                                     | 260-262 |
| 63 | Report of Seminar on Medieval India (2021-22)                                                      | 263-268 |