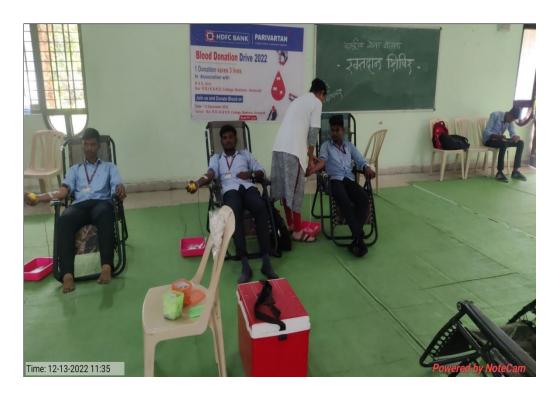

## PROF RAM MEGHE COLLEGE OF ENGINEERING & MANAGEMENT

New Express Highway, Badnera-Amravati 444701.

PRMCEAMINSSI STONE DINI SIZZENISI / 6846

दिनांक: २5. ११. २०२२

प्रति, मा. समन्वयक, संविधान जनजागृती कार्यशाळा, आर डी आय के महाविद्यालय, बडनेरा