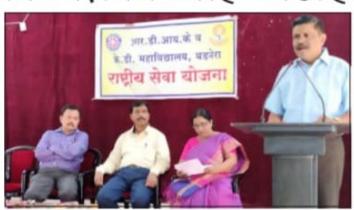

1. Name of Organising Department : **English** 

2. Name of Activity : One Day Workshop (Students' Ethics)

and Inaugural of English Language Society

3. No. of Participants : Students- 95, Teachers – 8

4. Date of Activity : 14<sup>th</sup> October, 2022

#### **Details of Activity (In Brief):**

Department of English inaugurated English Language Society for the year 2022-2023 and organized one Day Workshop on the topic "Students Ethics" on 14th of October" 2022. The objective of this workshop is to enable students to identify and analyse any issue related to the specific topic of study or discipline. It also help student to sort out Ethical Dilemma in students life. Dr. R.D.Deshmukh, Principal chaired the event. Dr. Pankaja Ingale madam HOD, English Department NarsammaCollege Amravati.was the chief guest, Inaugurated the English language Society and started workshop on the topic "Students Ethics". She explained students about the five ethical principles that inform our work as student life professionals are 1) Autonomy, 2) Prevent Harm, 3) Do Good, 4) Justice, and 5) Fidelity. She also pointed out that our attitude towards elders and with all our relations, our honestyand dishonesty in our workplace and life, how we cooperate with others and apply all other moral values have specific impact in our life. Dr. Ingale madam also gave message to students, "Treat people the way you want to be treated. Talked people the way you want to talk to. Respect is earned not given." She also listened students problems and tried to gave suggestions. Students shared their personal problems without hesitation and earned desired solution on their problem. Dr. Pooja Deshmukh Conducted the programme while AaishvariMahulkar student of Bsc First Year conducted a vote of thanks of this event. There was a huge response to the workshop as faculty members and 95 students attended the workshop.