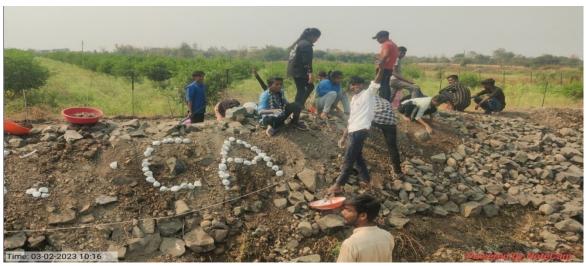

making erosion pit. The wastewater and drain water management programme succeeded fully

#### Outcome of the Programme

- Emphasize the dignity of labour and self help and the need for combining physical work with intellectual pursuits.
- ➤ Encourage students and non student's youth to work along with adults in rural area for developing their character, social consciousness, commitment, discipline and health and helpful attitude towards the community.
- > To awaken and to sensitize the youth as well as rural about cleaning, health, hygiene and social issues.
- > Develop the sense of collective working.
- Aware the community to protect water resources for future generation.

Dr. S. V. Jagtap

Head, Department of Physics
R.D.I.K. & K.D. College,
Badnera-Amravati





Water management













## नवभारत

# गाडगेबाबा के विचार विकास के लिए जरूरी

आरडीआयके कालेज में श्रमसंस्कार शिविर का समापन



■ अमरावती, ब्यूरो. विदर्भ यथ वेल्फेअर सोसायटी द्वारा संचालित बैरिस्टर आरडीआयके व केडी महाविद्यालय के राष्ट्रीय सेवा योजना द्वारा नांदगांव खंडेश्वर तहसील के जल गांव में आयोजित विशेष श्रम संस्कार शिविर का हाल ही में सफल समापन हुआ. इस शिविर में मानव विकास से संबंधित कार्यक्रमों जैसे ग्राम स्वच्छता. व्यक्तित्व विकास. स्वास्थ्य जागरूकता, महिला संशक्तिकरण, अंधश्रद्धा निर्मूलन, पर्यावरण प्रबंधन, कृषि एवं प्रौद्योगिकी, विज्ञान एवं कम्प्यूटरीकरण आदि पर बल दिया गया. शिविर का उदघाटन संत गाडगेबाबा अमरावती विश्वविद्यालय अमरावती के सीनेट सदस्य प्रोफेसर

डा. संतोष बनसोड़ ने किया और समापन कॉलेज के प्राचार्य डा. आरडी देशमख ने किया. अंत में डॉ. आरडी देशमुख ने विचार व्यक्त किया कि संत गाडगेबाबा के जीवन