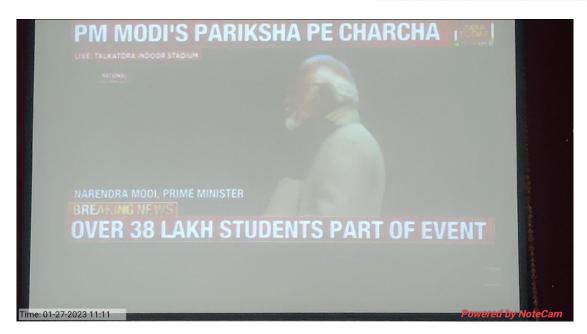

विषय: संविधान जनजागृती कार्यशाळे करीता महाविद्यालयीन रासेयो विद्यार्थी पाठविण्याबाबत...

संदर्भ: क्र.४९८/२२-२३, दिनांक: २४. ११. २०२२

माननीय महोदय,

उपोरोक्त विषयास अनुसरून व संदर्भांकित पत्राप्रमाणे प्रो राम मेघे कॉलेज ऑफ इंजिनीअरिंग अँड मॅनेजमेंट, बडनेरा - अमरावती ४४४ ७०१ येथील राष्ट्रीय सेवा योजना पथकचे स्वयंसेवक (१ मुले व ३ मुली) यांना २६ नोव्हेंबर २०२२ रोजी सकाळी ९.३० वाजता आर डी आय के महाविद्यालय, बडनेरा येथे आयोजित कार्यक्रमाला सहभागी स्वयंसेवक यांची माहिती खालीलप्रमाणे आपणाकडे पाठवित आहोत,