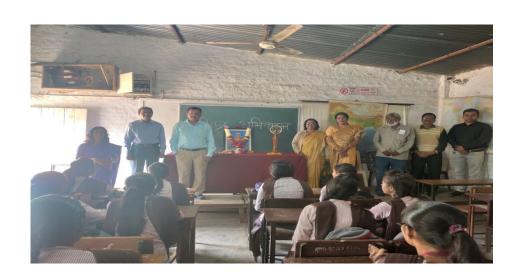

1. Name of Organising Department : **English** 

2. Name of Activity : One Day Workshop (Students' Ethics)

and Inaugural of English Language Society

3. No. of Participants : Students- 95, Teachers – 8

4. Date of Activity : 14<sup>th</sup> October, 2022

#### **Details of Activity (In Brief):**

Department of English inaugurated English Language Society for the year 2022-2023 and organized one Day Workshop on the topic "Students Ethics" on 14th of October" 2022. The objective of this workshop is to enable students to identify and analyse any issue related to the specific topic of study or discipline. It also help student to sort out Ethical Dilemma in students life. Dr. R.D.Deshmukh, Principal chaired the event. Dr. Pankaja Ingale madam HOD, English Department NarsammaCollege Amravati.was the chief guest, Inaugurated the English language Society and started workshop on the topic "Students Ethics". She explained students about the five ethical principles that inform our work as student life professionals are 1) Autonomy, 2) Prevent Harm, 3) Do Good, 4) Justice, and 5) Fidelity. She also pointed out that our attitude towards elders and with all our relations, our honestyand dishonesty in our workplace and life, how we cooperate with others and apply all other moral values have specific impact in our life. Dr. Ingale madam also gave message to students, "Treat people the way you want to be treated. Talked people the way you want to talk to. Respect is earned not given." She also listened students problems and tried to gave suggestions. Students shared their personal problems without hesitation and earned desired solution on their problem. Dr. Pooja Deshmukh Conducted the programme while AaishvariMahulkar student of Bsc First Year conducted a vote of thanks of this event. There was a huge response to the workshop as faculty members and 95 students attended the workshop.