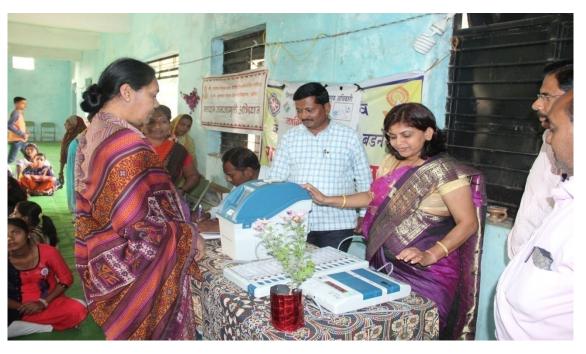

#### **Details of Activity:**

To celebrate 75 year of Indian independence, 'Azadi ka Amrit Mahotsav' college organised various programmes. As a part of this celebration Dept. of Home-Economics organised dish presentation activity. In this activity student decorates the food dish. The theme of this decoration freedom struggle, independent India, culture of different states, patriotism, National devotion, etc. Certificates were given to all participant. This program was completed under the guidance of Dr. Lata Hiwase& Dr. Shital Rathod.