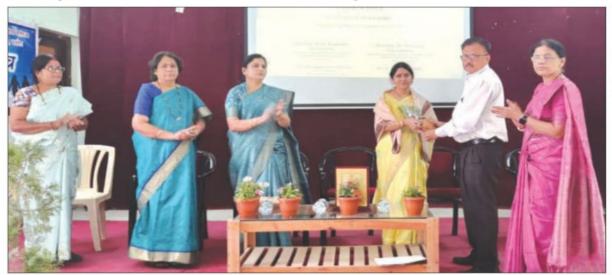

| nde B.com    | I S.K. Chandankhede |















अमरावती ● शुक्रवार, १० मार्च २०२३ ● वर्ष ४० ● अंक २४६ ● पृष्ठ १२ | किंमत रू. ५.०० | संपादक : दिसीप एडतकर

## बॅरि. आर.डी.आय.के महाविद्यालयात महिलांचा सन्मान



बडनेरा (विदर्भ मतदार प्रतिनिधी): येथील बॅरि. आर.डी. आय. के. महाविद्यालयात जागतिक महिला दिनानिमित्त समाजामध्ये उत्कृष्ट कामगिरी करणाऱ्या महिलांचा सत्कार करण्यात आला. तसेच मुलींना मार्गदर्शन होण्याच्या दृष्टिकोनाने व्याख्यानाचेदेखील आयोजन करण्यात आले होते.

कार्यक्रमाच्या अध्यक्षस्थानी विदर्भ युथ वेलफेअर सोसायटीच्या संचालक प्रा. रागिनी देशमुख होत्या. प्रमुख वक्ते म्हणून प्रा. डॉ. पुनम चौधरी होत्या. महाविद्यालयाचे प्राचार्य डॉ. आर.डी. देशमुख यांनी कार्यक्रमाचे प्रास्ताविक केले. भूगोल विभाग प्रमुख प्रा.डॉ. अरुणा पाटील, प्रा. डॉ. मंजुषा शर्मा, कार्यक्रम समन्वयक प्रा. विधळे या विचारपीठावर उपस्थित होत्या. या कार्यक्रमांमध्ये महिला दिनानिमित्त विदर्भ युथ वेलफेअर सोसायटीच्या संचालिका प्रा. रागिनी देशमुख यांनी गेल्या अनेक वर्षापासून शिक्षण क्षेत्रामध्ये सेवा दिली सोबतच विदर्भ यथ वेलफेअर सोसायटीच्य