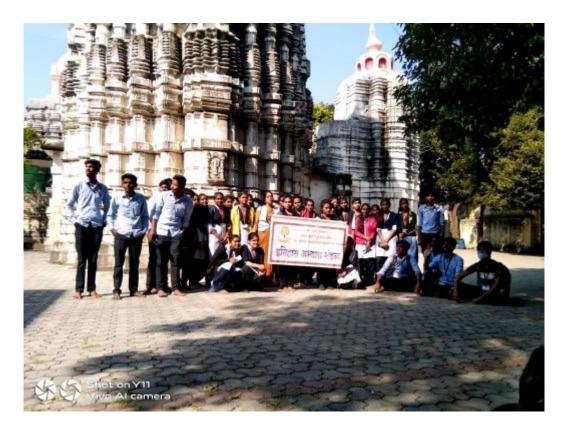

1. Name of Organising Department : **English** 

2. Name of Activity : One Day Workshop (Students' Ethics)

and Inaugural of English Language Society

3. No. of Participants : Students- 95, Teachers – 8

4. Date of Activity : 14<sup>th</sup> October, 2022

#### **Details of Activity (In Brief):**

Department of English inaugurated English Language Society for the year 2022-2023 and organized one Day Workshop on the topic "Students Ethics" on 14th of October" 2022. The objective of this workshop is to enable students to identify and analyse any issue related to the specific topic of study or discipline. It also help student to sort out Ethical Dilemma in students life. Dr. R.D.Deshmukh, Principal chaired the event. Dr. Pankaja Ingale madam HOD, English Department NarsammaCollege Amravati.was the chief guest, Inaugurated the English language Society and started workshop on the topic "Students Ethics". She explained students about the five ethical principles that inform our work as student life professionals are 1) Autonomy, 2) Prevent Harm, 3) Do Good, 4) Justice, and 5) Fidelity. She also pointed out that our attitude towards elders and with all our relations, our honestyand dishonesty in our workplace and life, how we cooperate with others and apply all other moral values have specific impact in our life. Dr. Ingale madam also gave message to students, "Treat people the way you want to be treated. Talked people the way you want to talk to. Respect is earned not given." She also listened students problems and tried to gave suggestions. Students shared their personal problems without hesitation and earned desired solution on their problem. Dr. Pooja Deshmukh Conducted the programme while AaishvariMahulkar student of Bsc First Year conducted a vote of thanks of this event. There was a huge response to the workshop as faculty members and 95 students attended the workshop.