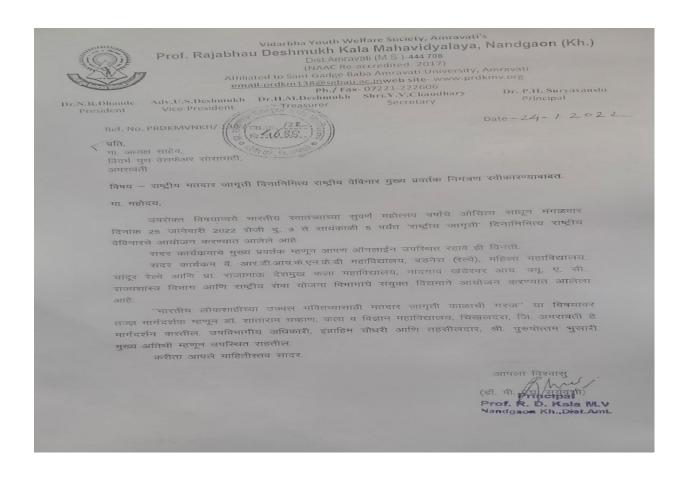

of Activity (In Brief):**

NSS unit and teaching staff pay tribute to Sant Gadge Baba on 20/12/2021 on the birth Anniversary of social Reformer. The principal offered garland to the photo of Sant Gadge Baba and threw light on the life and the work he has done for the welfare of society. 100 students with teachingstaff were present in occasion.

#### **Outcome of the Programme:**

- Cultivated the social and moral values among the students form the life and work of Gadge Baba.
- To spreaded the message of cleanliness humanity self-Reliance and importance of education among the students by knowing Gadge Baba's life







2. Name of Activity : Webinar on National Voter Awareness Day

3. Place of Activity : Badnera

4. Date of Activity : 25<sup>h</sup> January, 2022

5. Details of Activity









1. Name of Organising Department : Home Economics

2. Name of Activity : Celebration of World Food Day

3. Place of Activity : Online (Whatsapp, Google form)

4. No. of Participants : Students 21 Teachers 02

5. Date of Activity : 16<sup>th</sup> October, 2020

#### **Details of Activity (In Brief):**

A heartwarming day, to raise awareness and enlightment about right to food with nutrition values on 16<sup>th</sup> October 2020, Department of Home economics celebrated "World Food Day" On the occasion of this day the following online competition had been organized.

A total of 21 female studentswere participated in this competition. Student distributed the food to deprived and needy people in their surroundings. This program was held under the guidance and motivation of Dr. Lata Hi