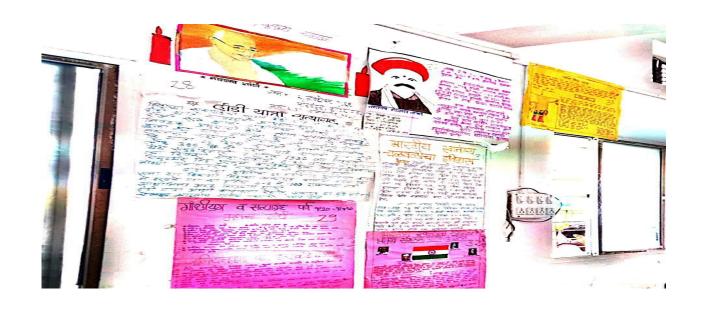

5) 201 (101. 6). 5131

5) 201 (101. 6). 5131

5) 201 (101. 6). 5131

5) 201 (101. 6). 5131

5) 201 (101. 6). 5131

5) 201 (101. 6). 5131

5) 201 (101. 6). 5131

5) 201 (101. 6). 5131

5) 201 (101. 6). 5131

5) 201 (101. 6). 5131

5) 201 (101. 6). 5131

5) 201 (101. 6). 5131

5) 201 (101. 6). 5131

5) 201 (101. 6). 5131

5) 201 (101. 6). 5131

5) 201 (101. 6). 5131

5) 201 (101. 6). 5131

5) 201 (101. 6). 5131

5) 201 (101. 6). 5131

5) 201 (101. 6). 5131

5) 201 (101. 6). 5131

5) 201 (

शिमित्र स्पर्धा: भारताची स्वांत्र यव वर्ष 1) रिप्ता अवार BAT प्रभा कुमांक आग्विताई २) साक्षी अग्रेस B.AT प्रमाय कुमांक अग्रवाभिंग-विवयव आंशेल अहार अभ्याभ 4) कार्यल मेश्राम B.AT चतुर्ध कुमांक अग्रवाभिंग-अहार अभ्याभ

15.8.2019, (182)

# Wall Poster Competition Independence Day 15<sup>th</sup> August 2019



















1. Name of Organizing Department : ZOOLOGY

2. Name of Activity : World sparrow Day on 20<sup>th</sup> March

3 .No. of Participants : Students -17, Teachers-03

4. Date of Activity : 20<sup>th</sup> March, 2020

#### **Details of Activity (In Brief)**

:

World Sparrow Day was celebrated annually on 20<sup>th</sup>March its aim was to raise awareness about the conservation of sparrows and other urban birds. This report provides a brief overview of the significance and activities associated with this important day. On the occasion this year Dr. S.V Deshmukh Head, Department of Zoology delivered brief lecture to the Students about Sparrow Day. In her speech she lightened students with following point.

- 1) Need of sparrow.
- 2) Current population.
- 3) Causes of decrease in