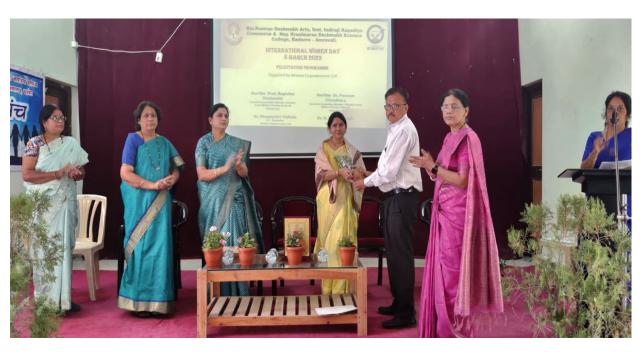

| nde B.com    | I S.K. Chandankhede |















अमरावती ● शुक्रवार, १० मार्च २०२३ ● वर्ष ४० ● अंक २४६ ● पृष्ठ १२ | किंमत रू. ५.०० | संपादक : दिसीप एडतकर

## बॅरि. आर.डी.आय.के महाविद्यालयात महिलांचा सन्मान



बडनेरा (विदर्भ मतदार प्रतिनिधी): येथील बॅरि. आर.डी. आय. के. महाविद्यालयात जागतिक महिला दिनानिमित्त समाजामध्ये उत्कृष्ट कामगिरी करणाऱ्या महिलांचा सत्कार करण्यात आला. तसेच मुलींना मार्गदर्शन होण्याच्या दृष्टिकोनाने व्याख्यानाचेदेखील आयोजन करण्यात आले होते.

कार्यक्रमाच्या अध्यक्षस्थानी विदर्भ युथ वेलफेअर सोसायटीच्या संचालक प्रा. रागिनी देशमुख होत्या. प्रमुख वक्ते म्हणून प्रा. डॉ. पुनम चौधरी होत्या. महाविद्यालयाचे प्राचार्य डॉ. आर.डी. देशमुख यांनी कार्यक्रमाचे प्रास्ताविक केले. भूगोल विभाग प्रमुख प्रा.डॉ. अरुणा पाटील, प्रा. डॉ. मंजुषा शर्मा, कार्यक्रम समन्वयक प्रा. विधळे या विचारपीठावर उपस्थित होत्या. या कार्यक्रमांमध्ये महिला