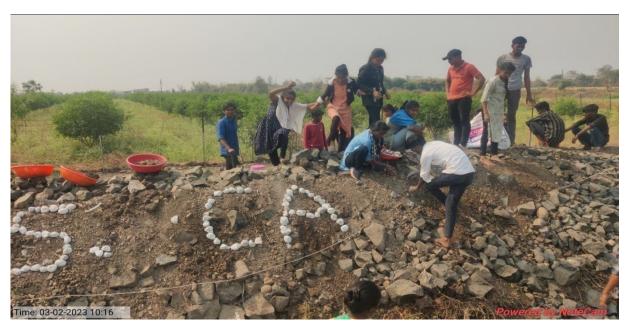

r making erosion pit. The wastewater and drain water management programme succeeded fully

#### Outcome of the Programme

- Emphasize the dignity of labour and self help and the need for combining physical work with intellectual pursuits.
- ➤ Encourage students and non student's youth to work along with adults in rural area for developing their character, social consciousness, commitment, discipline and health and helpful attitude towards the community.
- > To awaken and to sensitize the youth as well as rural about cleaning, health, hygiene and social issues.
- > Develop the sense of collective working.
- Aware the community to protect water resources for future generation.

Dr. S. V. Jagtap

Head, Department of Physics
R.D.I.K. & K.D. College,
Badnera-Amravati





Water management













## नवभारत

# गाडगेबाबा के विचार विकास के लिए जरूरी

आरडीआयके कालेज में श्रमसंस्कार शिविर का समापन



■ अमरावती, ब्यूरो. विदर्भ यथ वेल्फेअर सोसायटी द्वारा संचालित बैरिस्टर आरडीआयके व केडी महाविद्यालय के राष्ट्रीय सेवा योजना द्वारा नांदगांव खंडेश्वर तहसील के जल गांव में आयोजित विशेष श्रम संस्कार शिविर का हाल ही में सफल समापन हुआ. इस शिविर में मानव विकास से संबंधित कार्यक्रमों जैसे ग्राम स्वच्छता. व्यक्तित्व विकास. स्वास्थ्य जागरूकता, महिला संशक्तिकरण, अंधश्रद्धा निर्मूलन, पर्यावरण प्रबंधन, कृषि एवं प्रौद्योगिकी, विज्ञान एवं कम्प्यूटरीकरण आदि पर बल दिया गया. शिविर का उदघाटन संत गाडगेबाबा अमरावती विश्वविद्यालय अमरावती के सीनेट सदस्य प्रोफेसर

डा. संतोष बनसोड़ ने किया और समापन कॉलेज के प्राचार्य डा. आरडी देशमख ने किया. अंत में डॉ. आरडी देशमुख ने विचार व्यक्त किया कि संत गाडगेबाबा के जीव