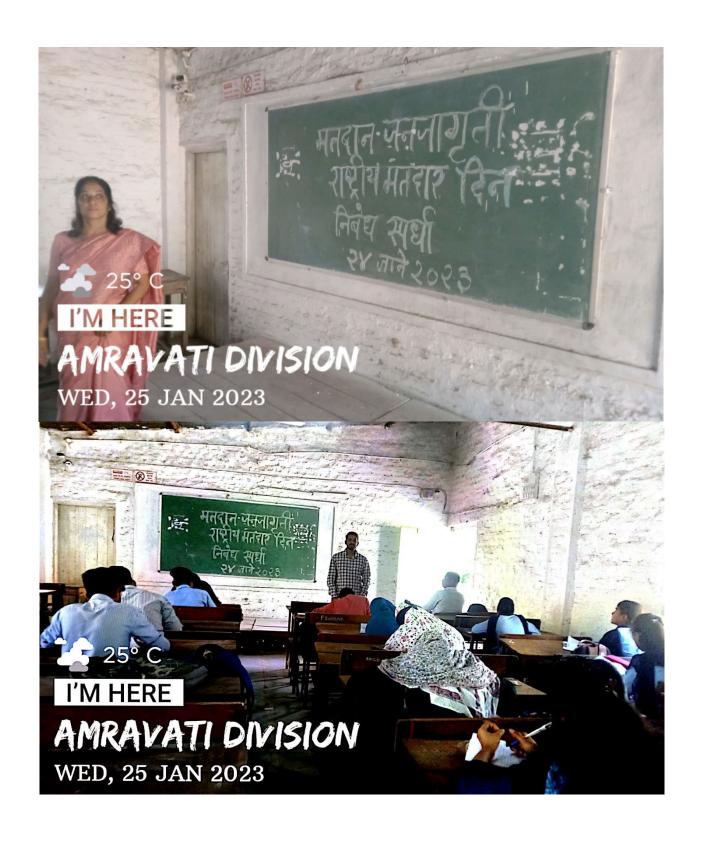

ंच्या प्रभावाखाली न येता किंवा कोणत्याही प्रलोभनास बळी न पडता मतदान करु."

# हिंदी

"हम, भारत के नागरिक, लोकतंत्र में अपनी पूर्ण आस्था रखते हुए यह शपथ लेते हैं कि हम अपने देश की लोकतांत्रिक परम्पराओं की मर्यादा को बनाए रखेंगे तथा स्वतंत्र, निष्पक्ष एवं शांतिपूर्ण निर्वाचन की गरिमा को अक्षुण्ण रखते हुए, निर्भीक होकर, धर्म, वर्ग, जाति, समुदाय, भाषा अथवा अन्य किसी भी प्रलोभन से प्रभावित हुए बिना सभी निर्वाचनो में अपने मताधिकार का प्रयोग करेगें।"

# **इंग्र**जी

"We, the citizens of India, having abiding faith in democracy, hereby pledge to uphold the democratic traditions of our country and the dignity of free, fair and peaceful elections, and to vote in every election fearlessly and without being influenced by considerations of religion, race, caste, community, language or any inducement."





1. Name of Organising Department : Home Economics

2. Name of Activity : Wall of humanity (campaign)

3. Place of Activity : At Govt. Modi Hospital, Badnera

4. No. of Participants : Students 30 Teachers 02 Other 01

5. Date of Activity : 21st October, 2022

### **Details of Activity:**

To bridge down the gap between the rich and poor in society; Mr. Arvind Dethe, from Akola district took initiative for humanity namely, "Wall of Humanity" the theme was to help the needy people Dept. of Home-Economics organized this program under the campaign 'Wall of Humanity'. The campaign was held at Govt. Modi Hospital, Badnera, District Amravati, on 21st October 2022. Students donated dresses & peanuts to the lactating women. This helped students to know them and their socio-economic background et