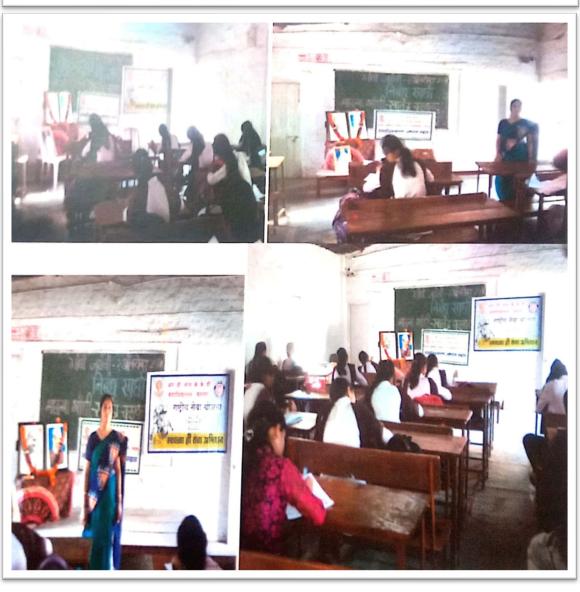

1. Name of Organising Department : **English** 

2. Name of Activity : One Day Workshop (Students' Ethics)

and Inaugural of English Language Society

3. No. of Participants : Students- 95, Teachers – 8

4. Date of Activity : 14<sup>th</sup> October, 2022

#### **Details of Activity (In Brief):**

Department of English inaugurated English Language Society for the year 2022-2023 and organized one Day Workshop on the topic "Students Ethics" on 14th of October" 2022. The objective of this workshop is to enable students to identify and analyse any issue related to the specific topic of study or discipline. It also help student to sort out Ethical Dilemma in students life. Dr. R.D.Deshmukh, Principal chaired the event. Dr. Pankaja Ingale madam HOD, English Department NarsammaCollege Amravati.was the chief guest, Inaugurated the English language Society and started workshop on the topic "Students Ethics". She explained students about the five ethical principles that inform our work as student life professionals are 1) Autonomy, 2) Prevent Harm, 3) Do Good, 4) Justice, and 5) Fidelity. She also pointed out that our attitude towards elders and with all our relations, our honestyand dishonesty in our workplace and life, how we cooperate with others and apply all other moral values have specific impact in our life. Dr. Ingale madam also gave message to students, "Treat people the way you want to be treated. Talked people the way you want to talk to. Respect is earned not given." She also listened students problems and tried to gave suggestions. Students shared their personal problems without hesitation and earned desired solution on their problem. Dr. Pooja Deshmukh Conducted the programme while AaishvariMahulkar student of Bsc First Year conducted a vote of thanks of this event. There was a huge response to the workshop as faculty members and 95 students attended the workshop.