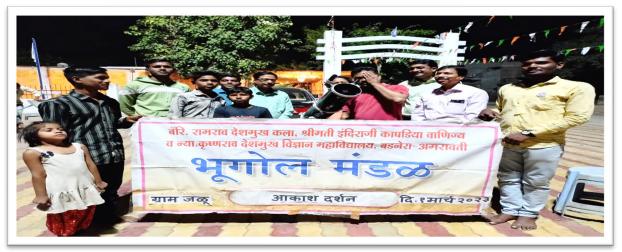

2. Name of Activity : State level Conference-Challenges before the

RashtradharmaYuvaManch

3. Date of Activity : 11<sup>th</sup> December, 2022