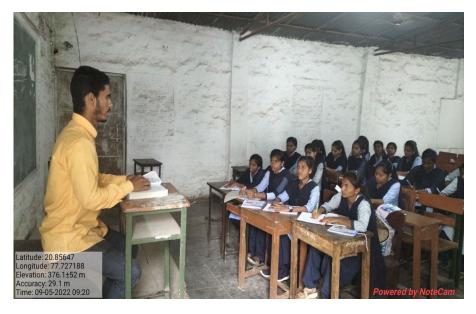

1. Name of Organising Department : **English** 

2. Name of Activity : One Day Workshop (Students' Ethics)

and Inaugural of English Language Society

3. No. of Participants : Students- 95, Teachers – 8

4. Date of Activity : 14<sup>th</sup> October, 2022

#### **Details of Activity (In Brief):**

Department of English inaugurated English Language Society for the year 2022-2023 and organized one Day Workshop on the topic "Students Ethics" on 14th of October" 2022. The objective of this workshop is to enable students to identify and analyse any issue related to the specific topic of study or discipline. It also help student to sort out Ethical Dilemma in students life. Dr. R.D.Deshmukh, Principal chaired the event. Dr. Pankaja Ingale madam HOD, English Department NarsammaCollege Amravati.was the chief guest, Inaugurated the English language Society and started workshop on the topic "Students Ethics". She explained students about the five ethical principles that inform our work as student life professionals are 1) Autonomy, 2) Prevent Harm, 3) Do Good, 4) Justice, and 5) Fidelity. She also pointed out that our attitude towards elders and with all our relations, our honestyand dishonesty in our workplace and life, how we cooperate with others and apply all other moral values have specific impact in our life. Dr. Ingale madam also gave message to students, "Treat people the way you want to be treated. Talked people the way you want to talk to. Respect is earned not given." She also listened students problems and tried to gave suggestions. Students shared their personal problems without hesitation and earned desired solution on their problem. Dr. Pooja Deshmukh Conducted the programme while AaishvariMahulkar student of Bsc First Year conducted a vote of thanks of this event. There was a huge response to the workshop as faculty members and 95 students attended the workshop.