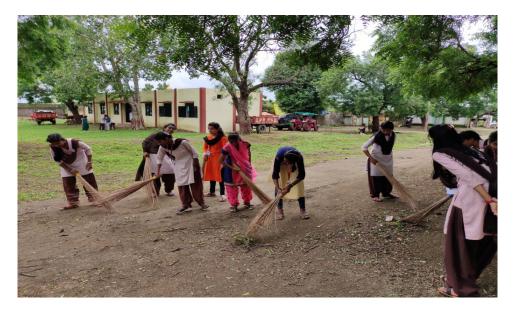

Mrs. Pimpalgaonkar in her speech said that many times girls are not safe in the houses. Research shows that 70% women are victims of domestic violence which leads to depression and suicide. Parents should install indoor security cameras, upgrade to a smart door bell and make use of smart locks for the safety of girls.

She also spoke on safety outside home. Girls should be made aware of good and bad touch. Girls should avoid walking and shopping alone at night. They should park vehicles in well lighted area. Also, they should learn some self-defence techniques.