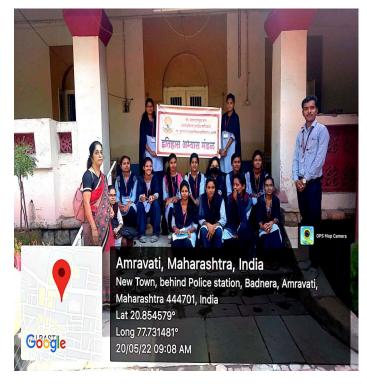

: Badnera.

4. No. Of Participants. : Students- 33, Teachers-01.

5. Date of Activity : 20<sup>th</sup>May, 2022

#### Details of the Activity (In Brief):

Department of history organised a heritage walk on 20<sup>th</sup> May 2022 for B.A. first- and second-year students. Jain religious places and Parsi religious places were visited. Thirty-three students visited both these historical places and gathered information about their establishment. Students were made aware about the importance of local history under the guidance of Dr. Vaishali Bhakare.

#### **Outcome Of the Programme:**

- Students learnt and recognised our culture, tradition and philosophy associated with them.
- It provided a deeper understanding of India's heritage.
- Students learn the importance of embracing diversity.



ं प्रितिहासिक तास्तुम भेट :

प्रार. डी. आय-के. ते. डी महाविद्यालयाच्या दिनहास
विषयांच्या है है आगा ते ज्ञा विद्यावधीली
दि. २०. ०५, २०२१ रोजी समरावती च्या विद्यावधीली
दि. १०. ०५, २०२१ रोजी समरावती च्या विद्यावधीली
या पितिहासिक आगातीले वास्तु विशेवत: मंदिर
विद्या धार्मिक आगातीले वास्तु विशेवत: मंदिर
विद्या धार्मिक स्वांची महत्व 'या विषमानुष्याने
जिन धार्मितील दिगेन्द्र पंघातील जैन नार्तुस
विधाय्मीती भेट दिनी न (धानास्तुचे) मंद्रदेशांतीनाथ
दिगेवर जैन मा १६ व्या निर्विद्यांच्या मंदिरास भेट
हिनी. १०० वर्ष प्राचीन या मंदिराती रंगापना करनारा
आती होती . था वास्तुचे क्षेतर्यत गांभारा न पंदिराती
भाहिती विधार्थानी क्षेत्रली.

आनेतर विधार्थानी बड़ेनेरा परिसरासील अग्रारी पारशी द्यानी अरत निश्चित: त्यांने द्यासिय-पूजा रखदास भेट हिली आ आगान आना कुणाने बारतच्य मसून फूक्त शाफिर पिस्सरान द्यासिय महिल क्यो