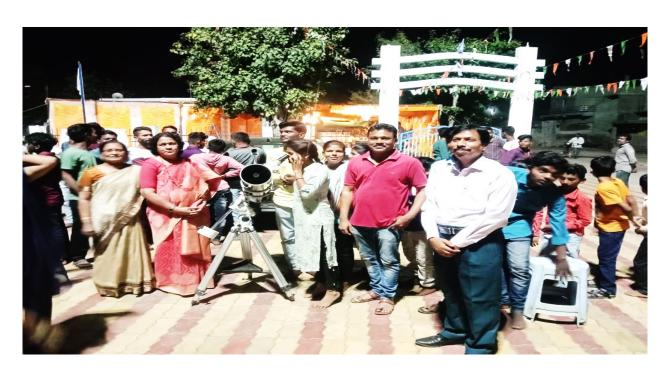

anets Jupiter, its four Moons and Venus with the help of telescope.

77 villagers enjoyed sky observation at this event. Prof. Dr. Atul Patil, Prof. Dr. Nakul Deshmukh, Dr. Pooja Deshmukh, Dr. VidyaMahalle, Dr. Seema Meshram, Dr. Sanjeev Jagtap, Dr. Ram Khandar, Dr. AtulKalbande were present in this programme.

#### Outcome of the Programme

- > The superstitions about planets were removed from the minds of the students.
- > Students became interested in sky observation.
- > After seeing the four moons of Jupiter, the students could feel that planets have satellites.
- > Students also experienced how the planets move in space through the telescope.

Name & Contact No. of Expert: Shri.PravinGulhane (9860568464)

M.B.Gathe)

Deptt. of Geography R.D.I.K. K.D. COLLEGE BADNEAR-AMRAVATI.









| Page /                                                                                                                                                                                                                               | Law                  |
|--------------------------------------------------------------------------------------------------------------------------------------------------------------------------------------------------------------------------------------|----------------------|
| आज हिनांक ०९ मार्च, २०२३ नो<br>ह ४५ ते ९,०० वाजेपर्यंग ग्राम जळू या गार<br>ग्रामस्थांना टेलिस्कोपद्वारे चंद्र, शुक्र, गुरू ग्रा<br>ग्रहाचे चंद्र हाळाविठ्यात आले 'चंद्र आठि इ<br>भानवी जिवनावर होगारा परिगाम' था वि<br>हेळ्यात आली . | वातील<br>ह तसेच गुरू |
| या कार्यवुभाला खालील ग्रामस्