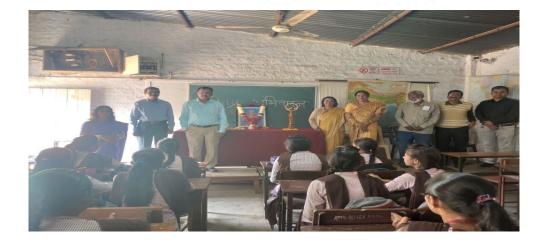

1. Name of Organising Department : **English** 

2. Name of Activity : One Day Workshop (Students' Ethics)

and Inaugural of English Language Society

3. No. of Participants : Students- 95, Teachers – 8

4. Date of Activity : 14<sup>th</sup> October, 2022

#### **Details of Activity (In Brief):**

Department of English inaugurated English Language Society for the year 2022-2023 and organized one Day Workshop on the topic "Students Ethics" on 14th of October" 2022. The objective of this workshop is to enable students to identify and analyse any issue related to the specific topic of study or discipline. It also help student to sort out Ethical Dilemma in students life. Dr. R.D.Deshmukh, Principal chaired the event. Dr. Pankaja Ingale madam HOD, English Department NarsammaCollege Amravati.was the chief guest, Inaugurated the English language Society and started workshop on the topic "Students Ethics". She explained students about the five ethical principles that inform our work as student life professionals are 1) Autonomy, 2) Prevent Harm, 3) Do Good, 4) Justice, and 5) Fidelity. She also pointed out that our attitude towards elders and with all our relations, our honestyand dishonesty in our workplace and life, how we cooperate with others and apply all other moral values have specific impact in our life. Dr. Ingale madam also gave message to students, "Treat people the way you want to be treated. Talked people the way you want to talk to. Respect is earned not given." She also listened students problems and tried to gave suggestions. Students shared their personal problems without hesitation and earned desired solution on their problem. Dr. Pooja Deshmukh Conducted the programme while AaishvariMahulkar student of Bsc First Year conducted a vote of thanks of this event. There was a huge response to the workshop as faculty members and 95 students attended the workshop.