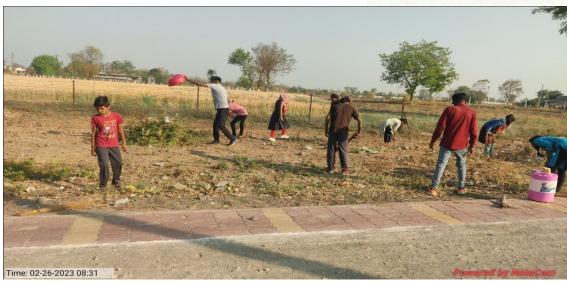

| क्र. | स्वयंसेवकाचे (मुली) नाव    | मोबाईल नंबर |
|------|----------------------------|-------------|
| 8    | कु. दिया दर्शन कोठारी      | ७४४७३६६१६६  |
| 5    | कु. प्रतीक्षा प्रशांत ढोले | ८००७८४८६६३  |
| 3    | कु. इशिका अनिल मालवीय      | ९०२२१५८८६५  |
| 8    | चि. रितु राज               | ९७९८११४३३५  |
| 4    | चि. रौनक वारीस तायडे       | 9482928820  |