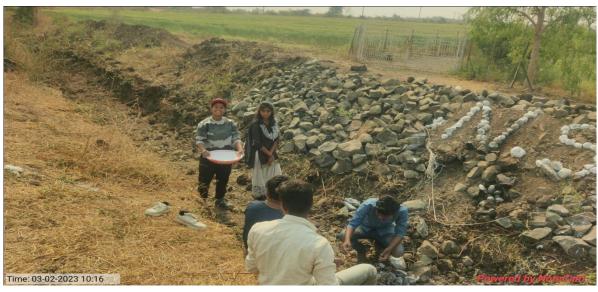

## एक दिवसीय कार्यशाळा

Resource Person
Prof. Dr. Om Gajbhiye,
Head Department Of History,
M.E.S. Art and Commerce College, Mehkar, Buldhana