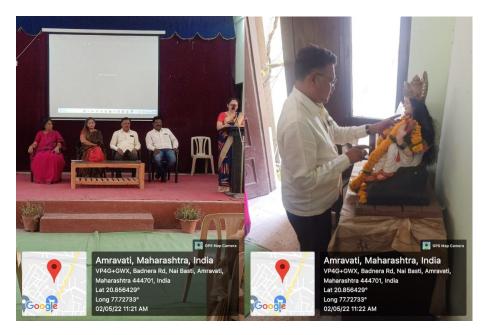

1. Name of Organising Department : **English** 

2. Name of Activity : One Day Workshop (Students' Ethics)

and Inaugural of English Language Society

3. No. of Participants : Students- 95, Teachers – 8

4. Date of Activity : 14<sup>th</sup> October, 2022

#### **Details of Activity (In Brief):**

Department of English inaugurated English Language Society for the year 2022-2023 and organized one Day Workshop on the topic "Students Ethics" on 14th of October" 2022. The objective of this workshop is to enable students to identify and analyse any issue related to the specific topic of study or discipline. It also help student to sort out Ethical Dilemma in students life. Dr. R.D.Deshmukh, Principal chaired the event. Dr. Pankaja Ingale madam HOD, English Department NarsammaCollege Amravati.was the chief guest, Inaugurated the English language Society and started workshop on the topic "Students Ethics". She explained students about the five ethical principles that inform our work as student life professionals are 1) Autonomy, 2) Prevent Harm, 3) Do Good, 4) Justice, and 5) Fidelity. She also pointed out that our attitude towards elders and with all our relations, our honestyand dishonesty in our workplace and life, how we cooperate with others and apply all other moral values have specific impact in our life. Dr. Ingale madam also gave message to students, "Treat people the way you want to be treated. Talked people the way you want to talk to. Respect is earned not given." She also listened students problems and tried to gave suggestions. Students shared their personal problems without hesitation and earned desired solution on their problem. Dr. Pooja Deshmukh Conducted the programme while AaishvariMahulkar student of Bsc First Year conducted a vote of thanks of this event. There was a huge response to the workshop as faculty members and 95 students attended the workshop.