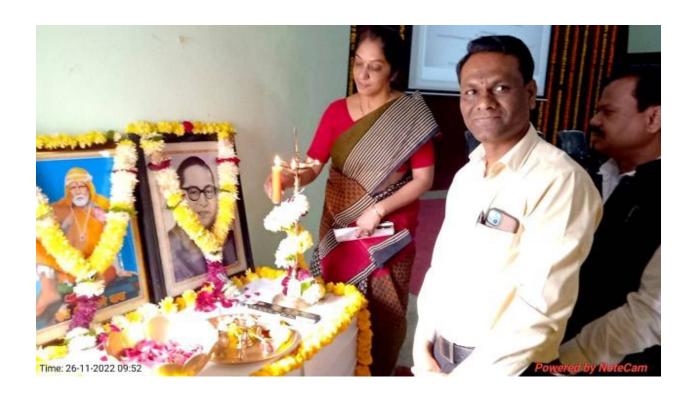

1. Name of Organising Department : **English** 

2. Name of Activity : One Day Workshop (Students' Ethics)

and Inaugural of English Language Society

3. No. of Participants : Students- 95, Teachers – 8

4. Date of Activity : 14<sup>th</sup> October, 2022

#### **Details of Activity (In Brief):**

Department of English inaugurated English Language Society for the year 2022-2023 and organized one Day Workshop on the topic "Students Ethics" on 14th of October" 2022. The objective of this workshop is to enable students to identify and analyse any issue related to the specific topic of study or discipline. It also help student to sort out Ethical Dilemma in students life. Dr. R.D.Deshmukh, Principal chaired the event. Dr. Pankaja Ingale madam HOD, English Department NarsammaCollege Amravati.was the chief guest, Inaugurated the English language Society and started workshop on the topic "Students Ethics". She explained students about the five ethical principles that inform our work as student life professionals are 1) Autonomy, 2) Prevent Harm, 3) Do Good, 4) Justice, and 5) Fidelity. She also pointed out that our attitude towards elders and with all our relations, our honestyand dishonesty in our workplace and life, how we cooperate with others and apply all other moral values have specific impact in our life. Dr. Ingale madam also gave message to students, "Treat people the way you want to be treated. Talked people the way you want to talk to. Respect is earned not given." She also listened students problems and tried to gave suggestions. Students shared their personal problems without hesitation and earned desired solution on their problem. Dr. Pooja Deshmukh Conducted the programme while AaishvariMahulkar student of Bsc First Year conducted a vote of thanks of this event. There was a huge response to the workshop as faculty members and 95 students attended the workshop.