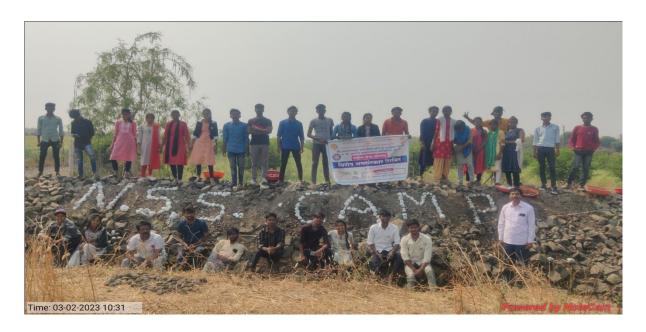

## एक दिवसीय कार्यशाळा

Resource Person
Prof. Dr. Om Gajbhiye,
Head Department Of History,
M.E.S. Art and Commerce College, Mehkar, Buldhana