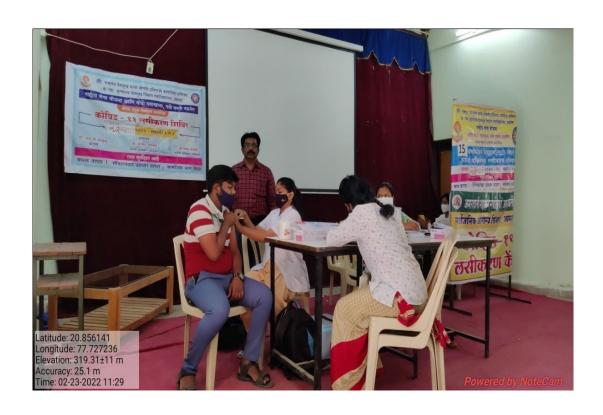

up> February, 2022

#### **Details of Activity (In Brief):**

During covid-19 NSS unit in collaboration with Modi Hospital Badnera has organized vaccination camp for student and citizens for first and second dose on 23/02/202. 365 students', citizens, teaching and non-teaching staff was vaccinated. The vaccination has done under the supervision Dr. Vaishali Motghare the medical officer of Modi hospital and her medical team. Before the vaccination Dr. Vaishali Motghare guided about the corona.

#### **Outcome of the Programme:**

- Reduced the risks of covid- 19 spreading among the community.
- > Created the Awareness of vaccination and removing fear and disagreement regarding vaccination and corona.
- > It protected students and people from getting seriously ill from covid- 19 virus.







1. Name of Organizing Department : Department of Botany

2. Name of Activity : Sant Gadge Baba Jayanti Celebration

3. No. of Participants : Students- 32, Teacher- 02

4. Date of Activity : 20 December 2021

#### **Details of Activity:**

The department of botany organized the Sant Gadge Baba jayanti celebration on 20/12/2021 to pay the tribute to great social reformer from the Indian state of Maharashtra. For the student from B. Sc. I and B. Sc. II. Sant Gadge Baba was born on 23<sup>rd</sup> February 1876 and left this world on 20<sup>th</sup> December 1956. Sant Gadge Maharaj was a Sant and social reformer from the Indian state of Maharashtra. Sant Gadge Baba told the people that they cannot make the progress until they adopt proper education, self-reliance and proper hygiene. Head de