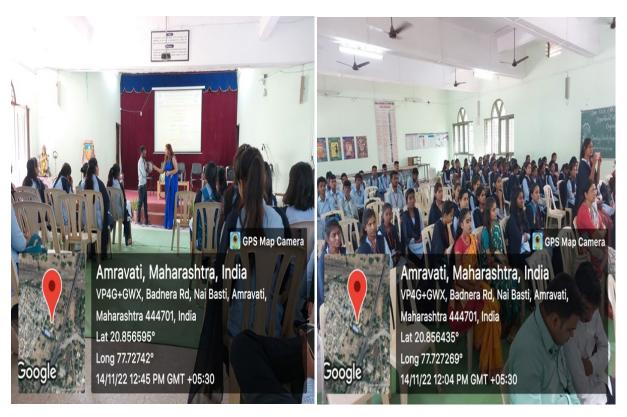

1. Name of Organising Department : **English** 

2. Name of Activity : One Day Workshop (Students' Ethics)

and Inaugural of English Language Society

3. No. of Participants : Students- 95, Teachers – 8

4. Date of Activity : 14<sup>th</sup> October, 2022

#### **Details of Activity (In Brief):**

Department of English inaugurated English Language Society for the year 2022-2023 and organized one Day Workshop on the topic "Students Ethics" on 14th of October" 2022. The objective of this workshop is to enable students to identify and analyse any issue related to the specific topic of study or discipline. It also help student to sort out Ethical Dilemma in students life. Dr. R.D.Deshmukh, Principal chaired the event. Dr. Pankaja Ingale madam HOD, English Department NarsammaCollege Amravati.was the chief guest, Inaugurated the English language Society and started workshop on the topic "Students Ethics". She explained students about the five ethical principles that inform our work as student life professionals are 1) Autonomy, 2) Prevent Harm, 3) Do Good, 4) Justice, and 5) Fidelity. She also pointed out that our attitude towards elders and with all our relations, our honestyand dishonesty in our workplace and life, how we cooperate with others and apply all other moral values have specific impact in our life. Dr. Ingale madam also gave message to students, "Treat people the way you want to be treated. Talked people the way you want to talk to. Respect is earned not given." She also listened students problems and tried to gave suggestions. Students shared their personal problems without hesitation and earned desired solution on their problem. Dr. Pooja Deshmukh Conducted the programme while AaishvariMahulkar student of Bsc First Year conducted a vote of thanks of this event. There was a huge response to the workshop as faculty members and 95 students attended the workshop.