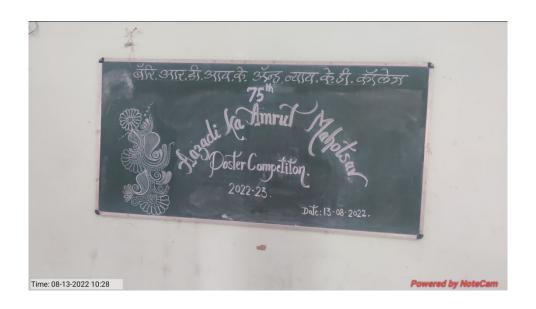

rtment helped us for conducting these events.
- 5) Prize distribution for wall poster competition singing competition, Rangoli competition and pakkala competition were organised 'on 17/08/2022' Principal Dr.R.D.Deshmukh was guest of honour of the price distribution.
- 6) 17 August state government has done the broadcasting of national anthem at 11.00 am the student were arranged in rows for the National anthem

#### Outcome of the Programme

- This festival encourages us to rediscover our hidden strength.
- > It will remind the people to look back to the freedom movement and the freedom struggle.
- > Promote patriotism.
- > Promote pride of our heritage culture and diversity.
- > For realizing the strength lies in unity and reform the commitment to national integration.







13/08/2022







# 15/08/2022







## 17/08/2022







2. Name of Activity : Irradiation of superstition

3. Date of Activity : 22<sup>nd</sup> September, 2022

#### **Details of Activity (In Brief)** :

NSS unit arranged magic play on 22/09/2022 at college auditorium for eradication of superstition among student. Mr.Chauhan gave the demonstration of various magical plays and scientific view behind it. Near about 200 students were present for the show.

#### Outcome of the Programme :

- > To develop scientificview.
- ➤ Helpful in removing superstition.
- ➤ Helpful in removing stress depression and health related problem.
- ➤ Helpful in removing the fear in mind about the blind faith.
- Nurtured the fearless generation for developing nation.







2. Name of Activity : Guidance and Awakening prog