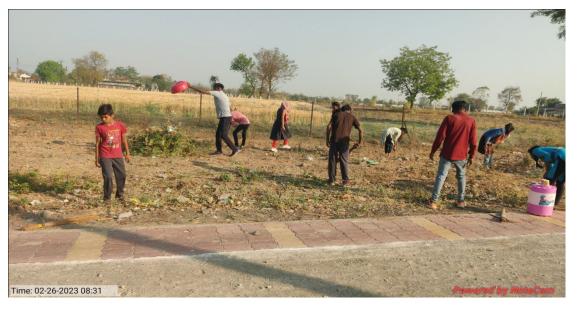

2/2023 to adapted village Jalu. After reaching to Jalu all the volunteers cleaned the village places and roads. After this volunteer made necessary the arrangements of mess and done the inspection of project and dialogue with villagers. All the volunteers were divided in six groups for better working with responsibilities. Programme officer guided students about the regular activities and special activities performed during the camp.

#### **Outcome of the Programme:**

- Enhanced leadership qualities, fraternity, team spirit and risk-taking capacity.
- ➤ Induce the sense of love towards the various region of India.
- > Developed improvement in mental and physical strength.
- > Provided opportunities to NSS volunteers to play their due roles in execution and implementation of planning.









2. Name of Activity : Intellectual session on women health and

Women development.

3. Place of Activity : Jalu Camp Area.

4. Date of Activity : 26<sup>th</sup> February, 2023

#### **Details of Activity (In Brief):**

Intellectual session on Women Development and Women Health was conducted at NSS camp at Jalu on 26/02/2023. Sau Varsha Deshmukh member Aditya Birla Shikshan Mandal Mumbai delivered information about women health, menstrual management and nutritive diet for women, family disturbance and women responsibility, women respect and gender equality and gender sensitization. Dr. Aruna Patil was the chairperson of this session. She assessed that for personality development of students should be free from drugs addiction. The programme was conducted by Aashutosh Meshram and Sure