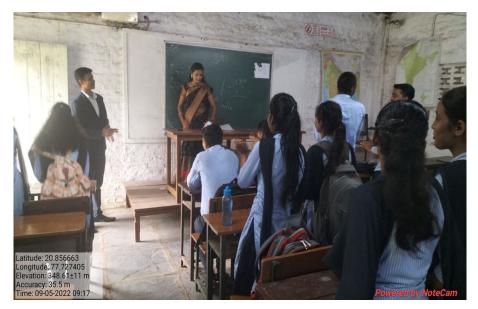

1. Name of Organising Department : **English** 

2. Name of Activity : One Day Workshop (Students' Ethics)

and Inaugural of English Language Society

3. No. of Participants : Students- 95, Teachers – 8

4. Date of Activity : 14<sup>th</sup> October, 2022

#### **Details of Activity (In Brief):**

Department of English inaugurated English Language Society for the year 2022-2023 and organized one Day Workshop on the topic "Students Ethics" on 14th of October" 2022. The objective of this workshop is to enable students to identify and analyse any issue related to the specific topic of study or discipline. It also help student to sort out Ethical Dilemma in students life. Dr. R.D.Deshmukh, Principal chaired the event. Dr. Pankaja Ingale madam HOD, English Department NarsammaCollege Amravati.was the chief guest, Inaugurated the English language Society and started workshop on the topic "Students Ethics". She explained students about the five ethical principles that inform our work as student life professionals are 1) Autonomy, 2) Prevent Harm, 3) Do Good, 4) Justice, and 5) Fidelity. She also pointed out that our attitude towards elders and with all our relations, our honestyand dishonesty in our workplace and life, how we cooperate with others and apply all other moral values have specific impact in our life. Dr. Ingale madam also gave message to students, "Treat people the way you want to be treated. Talked people the way you want to talk to. Respect is earned not given." She also listened students problems and tried to gave suggestions. Students shared their personal problems without hesitation and earned desired solution on their problem. Dr. Pooja Deshmukh Conducted the programme while AaishvariMahulkar student of Bsc First Year conducted a vote of thanks of this event. There was a huge response to the workshop as faculty members and 95 students attended the workshop.