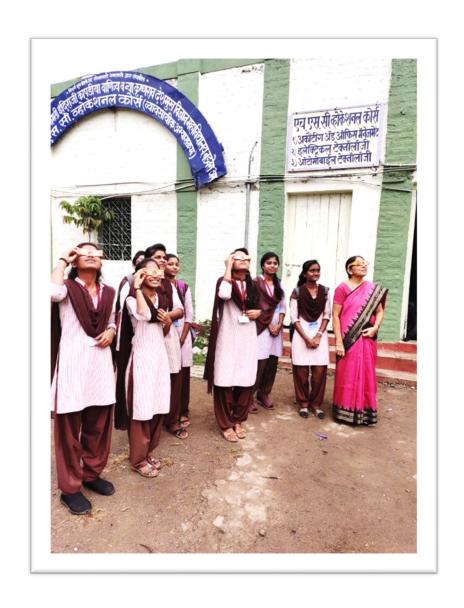

rogrammewas successfully carried out under the guidance of Prof. Dr. Manoj Gathe and Prof. Dr. Aruna Patil. Total 200 students experienced solar eclipse observation. At this time, the Principal of the college Dr. R.D.Deshmukh and all the professors watched the solar eclipse.

#### Outcome of the Programme

- Students experienced firsthand information how a solar eclipse actually happens.
- > The superstitions in the minds of the students were removed from the speeches of dignitaries.
- >> While watching the celestial events, the knowledge of the students about astronomy definitely increased.
- > Students became curious about solar eclipse.

Name & Contact No. of Expert:Prof. Hemlata Sontakke (8007147747)

(M.B.Gathe)

HEAD
Deptt. of Geography
R.D.I.K. K.D. COLLEGE
BADNEAR-AMRAVATI.









1. Name of Organising Department : Home Economics

2. Name of Activity : Rangoli Making Competition.

3. No. of Participants : Students 42 Teachers 02 Other 01

4. Date of Activity : 14<sup>th</sup> October, 2019

#### **Details of Activity (In Brief):**

Home economics department organized the competition of Rangoli on 14/10/2019. Students made various types of Rangolis like modern times SanskarBharti, Real Flower Rangolis, Salt Rangoli, Sawdust Rangoli, Geometrical shapes, Rangolis with auspicious symbols of dots, rangolis with freehand drawings were drawn in the home economics department.

The Students of B.A. part 1<sup>st year</sup> participated. in this competition.

The Rangoli drawn by the students were very colourful and attractive. The competition was open for all students to v