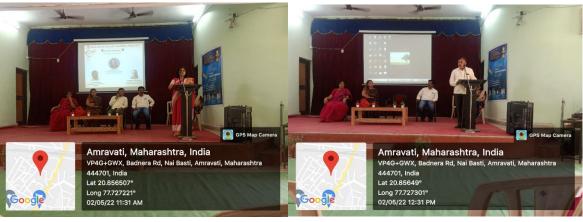

1. Name of Organising Department : **English** 

2. Name of Activity : One Day Workshop (Students' Ethics)

and Inaugural of English Language Society

3. No. of Participants : Students- 95, Teachers – 8

4. Date of Activity : 14<sup>th</sup> October, 2022

#### **Details of Activity (In Brief):**

Department of English inaugurated English Language Society for the year 2022-2023 and organized one Day Workshop on the topic "Students Ethics" on 14th of October" 2022. The objective of this workshop is to enable students to identify and analyse any issue related to the specific topic of study or discipline. It also help student to sort out Ethical Dilemma in students life. Dr. R.D.Deshmukh, Principal chaired the event. Dr. Pankaja Ingale madam HOD, English Department NarsammaCollege Amravati.was the chief guest, Inaugurated the English language Society and started workshop on the topic "Students Ethics". She explained students about the five ethical principles that inform our work as student life professionals are 1) Autonomy, 2) Prevent Harm, 3) Do Good, 4) Justice, and 5) Fidelity. She also pointed out that our attitude towards elders and with all our relations, our honestyand dishonesty in our workplace and life, how we cooperate with others and apply all other moral values have specific impact in our life. Dr. Ingale madam also gave message to students, "Treat people the way you want to be treated. Talked people the way you want to talk to. Respect is earned not given." She also listened students problems and tried to gave suggestions. Students shared their personal problems without hesitation and earned desired solution on their problem. Dr. Pooja Deshmukh Conducted the programme while AaishvariMahulkar student of Bsc First Year conducted a vote of thanks of this event. There was a huge response to the workshop as faculty members and 95 students attended the workshop.