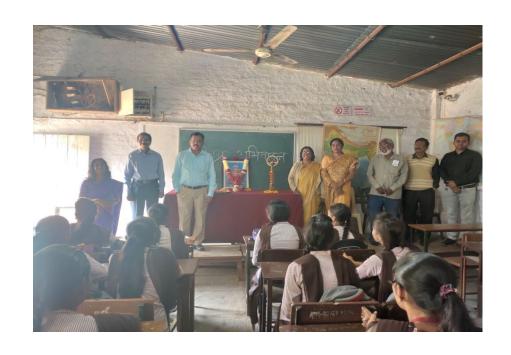

1. Name of Organising Department : **English** 

2. Name of Activity : One Day Workshop (Students' Ethics)

and Inaugural of English Language Society

3. No. of Participants : Students- 95, Teachers – 8

4. Date of Activity : 14<sup>th</sup> October, 2022

#### **Details of Activity (In Brief):**

Department of English inaugurated English Language Society for the year 2022-2023 and organized one Day Workshop on the topic "Students Ethics" on 14th of October" 2022. The objective of this workshop is to enable students to identify and analyse any issue related to the specific topic of study or discipline. It also help student to sort out Ethical Dilemma in students life. Dr. R.D.Deshmukh, Principal chaired the event. Dr. Pankaja Ingale madam HOD, English Department NarsammaCollege Amravati.was the chief guest, Inaugurated the English language Society and started workshop on the topic "Students Ethics". She explained students about the five ethical principles that inform our work as student life professionals are 1) Autonomy, 2) Prevent Harm, 3) Do Good, 4) Justice, and 5) Fidelity. She also pointed out that our attitude towards elders and with all our relations, our honestyand dishonesty in our workplace and life, how we cooperate with others and apply all other moral values have specific impact in our life. Dr. Ingale madam also gave message to students, "Treat people the way you want to be treated. Talked people the way you want to talk to. Respect is earned not given." She also listened students problems and tried to gave suggestions. Students shared their personal problems without hesitation and earned desired solution on their problem. Dr. Pooja Deshmukh Conducted the programme while AaishvariMahulkar student of Bsc First Year conducted a vote of thanks of this event. There was a huge response to the workshop as faculty members and 95 students attended the workshop.