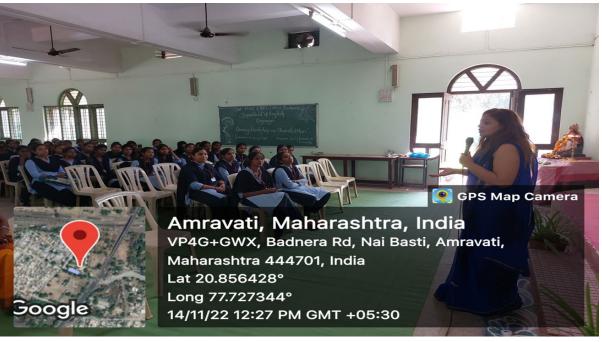

1. Name of Organising Department : **English** 

2. Name of Activity : One Day Workshop (Students' Ethics)

and Inaugural of English Language Society

3. No. of Participants : Students- 95, Teachers – 8

4. Date of Activity : 14<sup>th</sup> October, 2022

#### **Details of Activity (In Brief):**

Department of English inaugurated English Language Society for the year 2022-2023 and organized one Day Workshop on the topic "Students Ethics" on 14th of October" 2022. The objective of this workshop is to enable students to identify and analyse any issue related to the specific topic of study or discipline. It also help student to sort out Ethical Dilemma in students life. Dr. R.D.Deshmukh, Principal chaired the event. Dr. Pankaja Ingale madam HOD, English Department NarsammaCollege Amravati.was the chief guest, Inaugurated the English language Society and started workshop on the topic "Students Ethics". She explained students about the five ethical principles that inform our work as student life professionals are 1) Autonomy, 2) Prevent Harm, 3) Do Good, 4) Justice, and 5) Fidelity. She also pointed out that our attitude towards elders and with all our relations, our honestyand dishonesty in our workplace and life, how we cooperate with others and apply all other moral values have specific impact in our life. Dr. Ingale madam also gave message to students, "Treat people the way you want to be treated. Talked people the way you want to talk to. Respect is earned not given." She also listened students problems and tried to gave suggestions. Students shared their personal problems without hesitation and earned desired solution on their problem. Dr. Pooja Deshmukh Conducted the programme while AaishvariMahulkar student of Bsc First Year conducted a vote of thanks of this event. There was a huge response to the workshop as faculty members and 95 students attended the workshop.