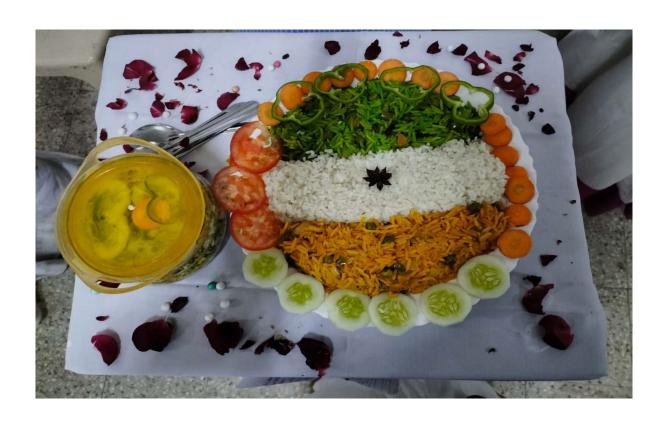

part of this celebration Dept. of Home-Economics organised dish presentation activity. In this activity student decorates the food dish. The theme of this decoration freedom struggle, independent India, culture of different states, patriotism, National devotion, etc. Certificates were given to all participant. This program was completed under the guidance of Dr. Lata Hiwase& Dr. Shital Rathod.

#### **Outcome of the Programme**

- ➤ It helped to create awareness about patriotism among students.
- > It enhanced student's creative ability.
- > It developed learning skills in students.
- > Research attitude developed among students.

Dr. Shital Rathod
(Name & Signature of Concern Teacher)
Dr. S.M. Rathod
Assistant Professor
Dept. Of Home Economic
R.D.I.K. and N.K.D. Colle
Badnera, Amravati.





1. Name of Organising Department : **Department of Statistics** 

2. Name of Activity : Statistical Survey Participation in Graduate

Constituency in Election

3. Place of Activity : Badnera Town

4. No. of Participants : Students 30 Teachers 02

5. Date of Activity : 6<sup>th</sup> February, 2023

#### **Details of Activity (In Brief)** :

Students of Department of Statistics conducted statistical survey in various localities of Badnera town on 06/02/2023. Topic of the survey was Participation of citizens in graduate constituency election held on 30/01/2023. 6 groups of students were formed to collect the information. Each group was assigned to collect information from particular area. These groups visited Badnera New town, Professors colony, Pawan Nagar, Laddha plot, Old Town Badnera