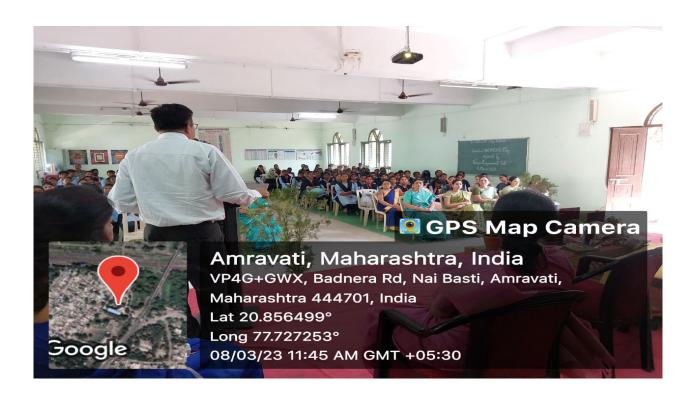

| nde B.com    | I S.K. Chandankhede |















अमरावती ● शुक्रवार, १० मार्च २०२३ ● वर्ष ४० ● अंक २४६ ● पृष्ठ १२ | किंमत रू. ५.०० | संपादक : दिसीप एडतकर

## बॅरि. आर.डी.आय.के महाविद्यालयात महिलांचा सन्मान



बडनेरा (विदर्भ मतदार प्रतिनिधी): येथील बॅरि. आर.डी. आय. के. महाविद्यालयात जागतिक महिला दिनानिमित्त समाजामध्ये उत्कृष्ट कामगिरी करणाऱ्या महिलांचा सत्कार करण्यात आला. तसेच मुलींना मार्गदर्शन होण्याच्या दृष्टिकोनाने व्याख्यानाचेदेखील आयोजन करण्यात आले होते.

कार्यक्रमाच्या अध्यक्षस्थानी विदर्भ युथ वेलफेअर सोसायटीच्या संचालक प्रा. रागिनी देशमुख होत्या. प्रमुख वक्ते म्हणून प्रा. डॉ. पुनम चौधरी होत्या. महाविद्यालयाचे प्राचार्य डॉ. आर.डी. देशमुख यांनी कार्यक्रमाचे प्रास्ताविक केले. भूगोल विभाग प्रमुख प्रा.डॉ. अरुणा पाटील, प्रा. डॉ. मंजुषा शर्मा, कार्यक्रम समन्वयक प्रा. विधळे या विचारपीठावर उपस्थित होत्या. या कार्यक्रमांमध्ये