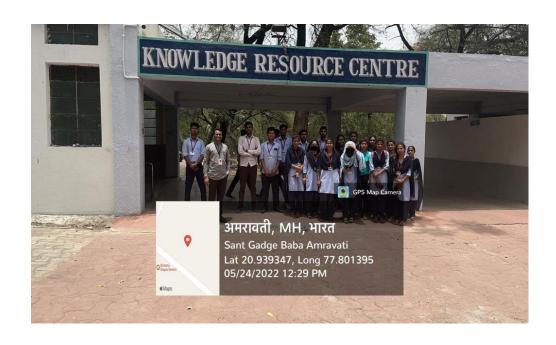

## --- प्रमाणपत्र -

प्रमाणित करण्यात येते की, श्री /कु. -

यांनी संविधान दिनाचे औचित्य साधून शहरी व ग्रामीण भागातील विद्यार्थी, पालक व शिक्षक यांच्यामध्ये भारतीय संविधानाविषयी जनजागृती होण्याच्या दृष्टीने डॉ.बाबासाहेब आंबेडकर अभ्यासकेंद्र, संत गाडगेबाबा अमरावती विद्यापीठ, अमरावती व बॅरी.आर.डी.आय.के.व एन.के.डी. महाविद्यालय, बडनेरा यांच्या संयुक्त विद्यमाने आयोजीत दिनांक २६ नोव्हेंबर २०२२ रोजी झालेल्या विद्यापीठ स्तरीय एक दिवसीय संविधान जनजागृती कार्यशाळेत सक्रीय सहभाग घेतला.