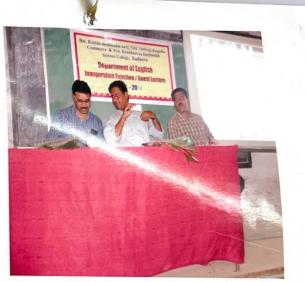

1. Name of Organising Department : **English** 

2. Name of Activity : One Day Workshop (Students' Ethics)

and Inaugural of English Language Society

3. No. of Participants : Students- 95, Teachers – 8

4. Date of Activity : 14<sup>th</sup> October, 2022

#### **Details of Activity (In Brief):**

Department of English inaugurated English Language Society for the year 2022-2023 and organized one Day Workshop on the topic "Students Ethics" on 14th of October" 2022. The objective of this workshop is to enable students to identify and analyse any issue related to the specific topic of study or discipline. It also help student to sort out Ethical Dilemma in students life. Dr. R.D.Deshmukh, Principal chaired the event. Dr. Pankaja Ingale madam HOD, English Department NarsammaCollege Amravati.was the chief guest, Inaugurated the English language Society and started workshop on the topic "Students Ethics". She explained students about the five ethical principles that inform our work as student life professionals are 1) Autonomy, 2) Prevent Harm, 3) Do Good, 4) Justice, and 5) Fidelity. She also pointed out that our attitude towards elders and with all our relations, our honestyand dishonesty in our workplace and life, how we cooperate with others and apply all other moral values have specific impact in our life. Dr. Ingale madam also gave message to students, "Treat people the way you want to be treated. Talked people the way you want to talk to. Respect is earned not given." She also listened students problems and tried to gave suggestions. Students shared their personal problems without hesitation and earned desired solution on their problem. Dr. Pooja Deshmukh Conducted the programme while AaishvariMahulkar student of Bsc First Year conducted a vote of thanks of this event. There was a huge response to the workshop as faculty members and 95 students attended the workshop.