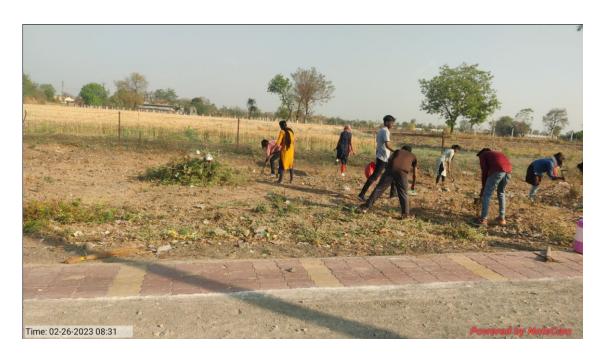

| क्र. | स्वयंसेवकाचे (मुली) नाव    | मोबाईल नंबर |
|------|----------------------------|-------------|
| 8    | कु. दिया दर्शन कोठारी      | ७४४७३६६१६६  |
| 5    | कु. प्रतीक्षा प्रशांत ढोले | ८००७८४८६६३  |
| 3    | कु. इशिका अनिल मालवीय      | ९०२२१५८८६५  |
| 8    | चि. रितु राज               | ९७९८११४३३५  |
| 4    | चि. रौनक वारीस तायडे       | 9482928820  |