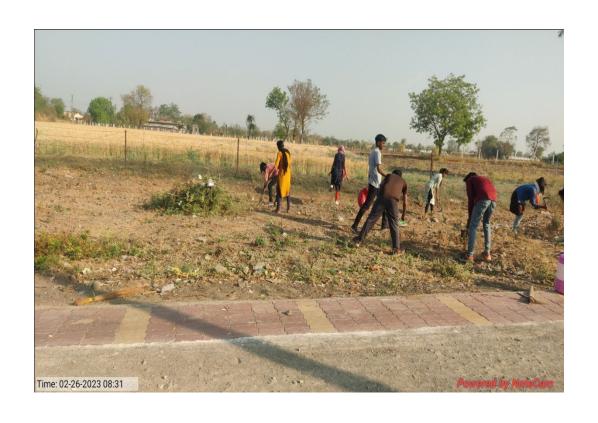

2023 to adapted village Jalu. After reaching to Jalu all the volunteers cleaned the village places and roads. After this volunteer made necessary the arrangements of mess and done the inspection of project and dialogue with villagers. All the volunteers were divided in six groups for better working with responsibilities. Programme officer guided students about the regular activities and special activities performed during the camp.

#### **Outcome of the Programme:**

- Enhanced leadership qualities, fraternity, team spirit and risk-taking capacity.
- ➤ Induce the sense of love towards the various region of India.
- > Developed improvement in mental and physical strength.
- > Provided opportunities to NSS volunteers to play their due roles in execution and implementation of planning.









2. Name of Activity : Intellectual session on women health and

Women development.

3. Place of Activity : Jalu Camp Area.

4. Date of Activity : 26<sup>th</sup> February, 2023

#### **Details of Activity (In Brief):**

Intellectual session on Women Development and Women Health was conducted at NSS camp at Jalu on 26/02/2023. Sau Varsha Deshmukh member Aditya Birla Shikshan Mandal Mumbai delivered information about women health, menstrual management and nutritive diet for women, family disturbance and women responsibility, women respect and gender equality and gender sensitization. Dr. Aruna Patil was the chairperson of this session. She assessed that for personality development of students should be free from drugs addiction. The programme was conducted by Aashutosh Meshram and Surekh