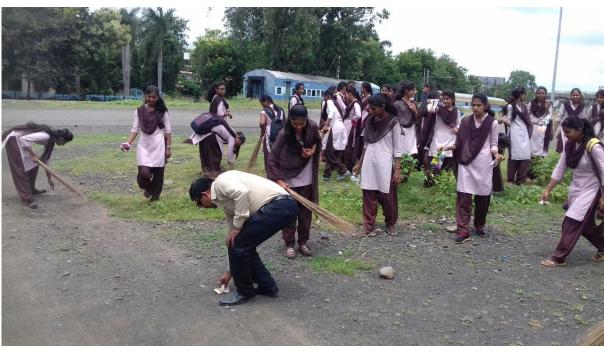

विषय: "संविधान जनजागृती कार्यशाळेकरिता" आपल्या महाविद्यालयातील शिक्षक व विद्यार्थी पाठविणेबाबत.

संदर्भ: विद्यापीठ पत्र क्रमांक: संगावाअवि/एएससी/272/2022, दिनांक 21/11/2022 महोदय,

उपरोक्त विषयाच्या संदर्भीय पत्रान्वये भारतीय संविधानाविषयी जनजागृती होण्याचे दृष्टीने डॉ. आंबेडकर अभ्यास केंद्र, संत गाडगे वाबा अमरावती विद्यापीठ व आमच्या महाविद्यालयाचे संयुक्त विद्यमाने शनिवार, दिनांक 26 नोव्हेंबर, 2022 रोजी सकाळी 9.30 वाजता एक दिवसीय "संविधान जनजागृती कार्यशाळा" आयोजित करण्यात येत आहे.