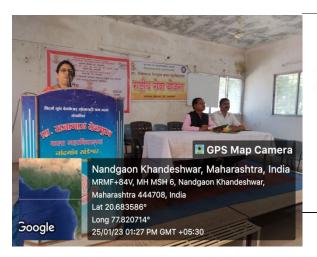

Vote is my Future – Power of one vote is expressed through creative expression. Such program taps into the talent and creativity of people, while also strengthening Democracy through their active involvement. This program aims at celebrating ideas and withdraw their prejudices related to election and its system.

#### **Outcome of the Programme:**

- 1. Students interest increased in participating in the election Process.
- 2. Students were Aware about election system and its way of working.
- 3. Students came to know the importance and power of their one vote.
- 4. They understood that the voters who elect their representatives have the right to question anything that goes wrong.



Associate Professor
Br.R.D.I.K. & K.D.College, Bednere.
Amravati
[Political Science]



### पुण्य 🎚 नगरी



#### प्रा.राजाभाऊ देशमुख कला महाविद्यालयात राष्ट्रीय मतदार जागृतीदिन



नांदगाव खंडेश्वर : प्रा. राजाभाऊ देशमुख कला महाविद्यालय, बॅरिस्टर आर. डी. आय. के. एन. के. डी. महाविद्यालय, बंडनेरा, राज्य राज्यशास्त्र विभाग, राष्ट्रीय सेवा योजना व विद्यार्थी कल्याण मंडळाळ्या संयुक्त विद्यामने राष्ट्रीय मतदार जागृतीदिन पार पडला. निवडणूक आयोगाव्या पुढाकाराने नवमतदार जागृतीदिन पार पडला. निवडणूक आयोगाव्या पुढाकाराने नवमतदार जागृती मंच महाविद्यालय पातळीवर सक्रिय करून तरुण व भावी मतदारांमध्ये लोकशाही प्रती जागृती निर्माण करणे हा कार्यक्रमाचा उद्देश असल्याचे प्रतिपादन वक्त व समारंभाध्यक्ष प्राचार्य डॉ. पी. एच. सूर्यवंशी यांनी केले. यावेळी प्रा. डॉ. वंदा जगताप, डॉ. विवंक चौधरी, डॉ. राजेश मेश्राम, प्रा. डॉ. अनुराध कदम, प्रा. डॉ. अनिता सोनुले, प्रा. रॉ. राजेंद्र हावरे, प्रा. डॉ. नीलेश गोरे, प्रा. गौतम सातदिव