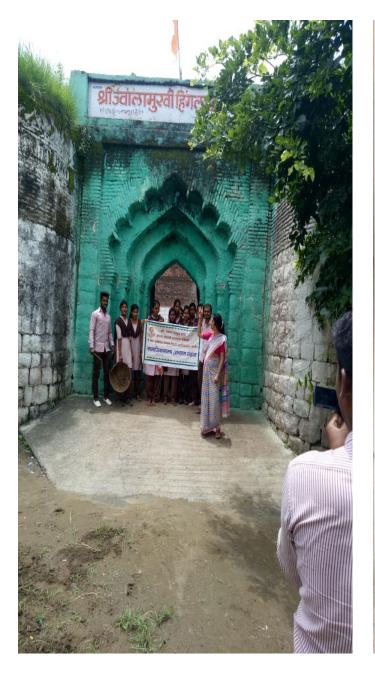

1. Name of Organising Department : **English** 

2. Name of Activity : One Day Workshop (Students' Ethics)

and Inaugural of English Language Society

3. No. of Participants : Students- 95, Teachers – 8

4. Date of Activity : 14<sup>th</sup> October, 2022

#### **Details of Activity (In Brief):**

Department of English inaugurated English Language Society for the year 2022-2023 and organized one Day Workshop on the topic "Students Ethics" on 14th of October" 2022. The objective of this workshop is to enable students to identify and analyse any issue related to the specific topic of study or discipline. It also help student to sort out Ethical Dilemma in students life. Dr. R.D.Deshmukh, Principal chaired the event. Dr. Pankaja Ingale madam HOD, English Department NarsammaCollege Amravati.was the chief guest, Inaugurated the English language Society and started workshop on the topic "Students Ethics". She explained students about the five ethical principles that inform our work as student life professionals are 1) Autonomy, 2) Prevent Harm, 3) Do Good, 4) Justice, and 5) Fidelity. She also pointed out that our attitude towards elders and with all our relations, our honestyand dishonesty in our workplace and life, how we cooperate with others and apply all other moral values have specific impact in our life. Dr. Ingale madam also gave message to students, "Treat people the way you want to be treated. Talked people the way you want to talk to. Respect is earned not given." She also listened students problems and tried to gave suggestions. Students shared their personal problems without hesitation and earned desired solution on their problem. Dr. Pooja Deshmukh Conducted the programme while AaishvariMahulkar student of Bsc First Year conducted a vote of thanks of this event. There was a huge response to the workshop as faculty members and 95 students attended the workshop.