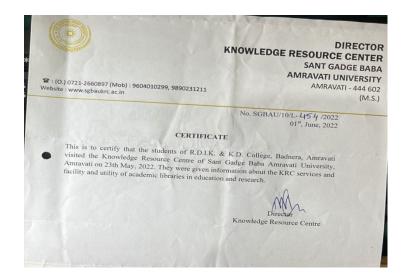

## --- प्रमाणपत्र -

प्रमाणित करण्यात येते की, श्री /कु. -

यांनी संविधान दिनाचे औचित्य साधून शहरी व ग्रामीण भागातील विद्यार्थी, पालक व शिक्षक यांच्यामध्ये भारतीय संविधानाविषयी जनजागृती होण्याच्या दृष्टीने डॉ.बाबासाहेब आंबेडकर अभ्यासकेंद्र, संत गाडगेबाबा अमरावती विद्यापीठ, अमरावती व बॅरी.आर.डी.आय.के.व एन.के.डी. महाविद्यालय, बडनेरा यांच्या संयुक्त विद्यमाने आयोजीत दिनांक २६ नोव्हेंबर २०२२ रोजी झालेल्या विद्यापीठ स्तरीय एक दिवसीय संविधान जनजागृती कार्यशाळेत सक्रीय सहभाग घेतला.