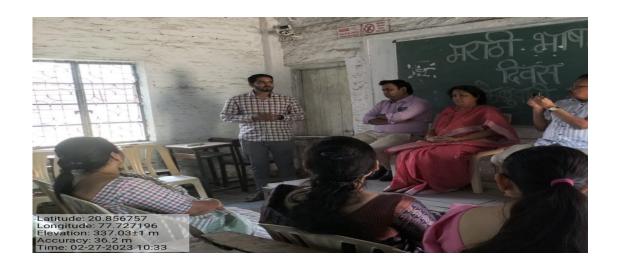

ails Of Activity:**

Marathi department of Bar. R.D.I.K & NKD College, Badnera celebrated "World Marathi Day" on 27th of February, 2023. On this occasion Prof. AnkushMankar guided the students with the aim of inculcating interest in Marathi language. The principal of the college Dr. RD Deshmukh Sir, Head of Department of Geography Prof. ArunaPatil Madam, Dr.NakulDeshmukh Department of Commerce. Sir, Head of Department of Home Economics Prof. LataHivse Madam, as well as all students of Marathi subject were present.

Through this program interest in Marathi language was created among the students. Various types of jobs are available through Marathi language. Therefore, guidance was given on the occasion of Marathi language

day that we should study Marathi language and create employment.





1. Name Of the Department : Department Of Marathi

2. Name Of The Activity : State Level Essay Competition

3. Date Of The Activity : 3 February 2023

#### **Details of Activity:**

RashtradharmaYuvaManch and Br. R.D.I.K. College organized state level essay competition on 3<sup>rd</sup> of February,2023.

In this essay competition, students were given the topic "Adarsh Gram" from Gram Geeta by Venerable RashtrasantTukdojiMaharaj. A total of 27 students from Maharashtra participated in this essay competition. At the prize distribution ceremony, Prof. Dr. PunamChaudhary, Prof. Dr. Bhoyer Madam, Prof. Dr. BhavnaKhobragade, Prof. Dr. ShitalRathod, Mrs. Varsha Atramwere present. This program is chaired by the principal of the college Dr. R. D.Deshmukh sir. Through this essay competition, stud