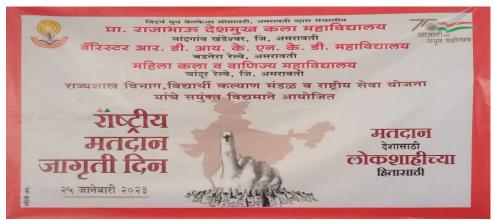

le young voters.

My Vote is my Future – Power of one vote is expressed through creative expression. Such program taps into the talent and creativity of people, while also strengthening Democracy through their active involvement. This program aims at celebrating ideas and withdraw their prejudices related to election and its system.

#### **Outcome of the Programme:**

- 1. Students interest increased in participating in the election Process.
- 2. Students were Aware about election system and its way of working.
- 3. Students came to know the importance and power of their one vote.
- 4. They understood that the voters who elect their representatives have the right to question anything that goes wrong.



Associate Professor
Br.R.D.I.K. & K.D.College, Bednere.
Amravati
[Political Science]



### पुण्य 🎚 नगरी



#### प्रा.राजाभाऊ देशमुख कला महाविद्यालयात राष्ट्रीय मतदार जागृतीदिन



नांदगाव खंडेश्वर : प्रा. राजाभाऊ देशमुख कला महाविद्यालय, बॅरिस्टर आर. डी. आय. के. एन. के. डी. महाविद्यालय, बंडनेरा, राज्य राज्यशास्त्र विभाग, राष्ट्रीय सेवा योजना व विद्यार्थी कल्याण मंडळाळ्या संयुक्त विद्यामने राष्ट्रीय मतदार जागृतीदिन पार पडला. निवडणूक आयोगाव्या पुढाकाराने नवमतदार जागृतीदिन पार पडला. निवडणूक आयोगाव्या पुढाकाराने नवमतदार जागृती मंच महाविद्यालय पातळीवर सक्रिय करून तरुण व भावी मतदारांमध्ये लोकशाही प्रती जागृती निर्माण करणे हा कार्यक्रमाचा उद्देश असल्याचे प्रतिपादन वक्त व समारंभाध्यक्ष प्राचार्य डॉ. पी. एच. सूर्यवंशी यांनी केले. यावेळी प्रा. डॉ. वंदा जगताप, डॉ. विवंक चौधरी, डॉ. राजेश मेश्राम, प्रा. डॉ. अनुराध कदम, प्रा. डॉ. अनिता सोनुले, प्रा. रॉ. राजेंद्र हावरे, प्रा. डॉ. नीलेश गोर