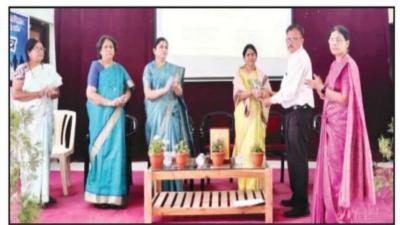

1. Name of Organising Department : **English** 

2. Name of Activity : One Day Workshop (Students' Ethics)

and Inaugural of English Language Society

3. No. of Participants : Students- 95, Teachers – 8

4. Date of Activity : 14<sup>th</sup> October, 2022

#### **Details of Activity (In Brief):**

Department of English inaugurated English Language Society for the year 2022-2023 and organized one Day Workshop on the topic "Students Ethics" on 14th of October" 2022. The objective of this workshop is to enable students to identify and analyse any issue related to the specific topic of study or discipline. It also help student to sort out Ethical Dilemma in students life. Dr. R.D.Deshmukh, Principal chaired the event. Dr. Pankaja Ingale madam HOD, English Department NarsammaCollege Amravati.was the chief guest, Inaugurated the English language Society and started workshop on the topic "Students Ethics". She explained students about the five ethical principles that inform our work as student life professionals are 1) Autonomy, 2) Prevent Harm, 3) Do Good, 4) Justice, and 5) Fidelity. She also pointed out that our attitude towards elders and with all our relations, our honestyand dishonesty in our workplace and life, how we cooperate with others and apply all other moral values have specific impact in our life. Dr. Ingale madam also gave message to students, "Treat people the way you want to be treated. Talked people the way you want to talk to. Respect is earned not given." She also listened students problems and tried to gave suggestions. Students shared their personal problems without hesitation and earned desired solution on their problem. Dr. Pooja Deshmukh Conducted the programme while AaishvariMahulkar student of Bsc First Year conducted a vote of thanks of this event. There was a huge response to the workshop as faculty members and 95 students attended the workshop.