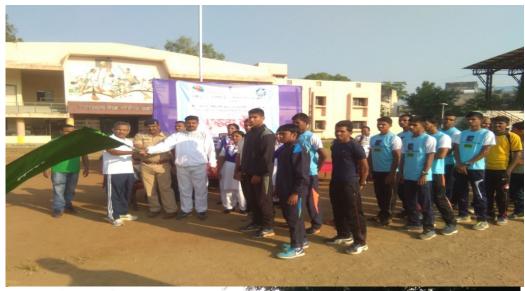

1. Name of Organising Department : **English** 

2. Name of Activity : One Day Workshop (Students' Ethics)

and Inaugural of English Language Society

3. No. of Participants : Students- 95, Teachers – 8

4. Date of Activity : 14<sup>th</sup> October, 2022

#### **Details of Activity (In Brief):**

Department of English inaugurated English Language Society for the year 2022-2023 and organized one Day Workshop on the topic "Students Ethics" on 14th of October" 2022. The objective of this workshop is to enable students to identify and analyse any issue related to the specific topic of study or discipline. It also help student to sort out Ethical Dilemma in students life. Dr. R.D.Deshmukh, Principal chaired the event. Dr. Pankaja Ingale madam HOD, English Department NarsammaCollege Amravati.was the chief guest, Inaugurated the English language Society and started workshop on the topic "Students Ethics". She explained students about the five ethical principles that inform our work as student life professionals are 1) Autonomy, 2) Prevent Harm, 3) Do Good, 4) Justice, and 5) Fidelity. She also pointed out that our attitude towards elders and with all our relations, our honestyand dishonesty in our workplace and life, how we cooperate with others and apply all other moral values have specific impact in our life. Dr. Ingale madam also gave message to students, "Treat people the way you want to be treated. Talked people the way you want to talk to. Respect is earned not given." She also listened students problems and tried to gave suggestions. Students shared their personal problems without hesitation and earned desired solution on their problem. Dr. Pooja Deshmukh Conducted the programme while AaishvariMahulkar student of Bsc First Year conducted a vote of thanks of this event. There was a huge response to the workshop as faculty members and 95 students attended the workshop.