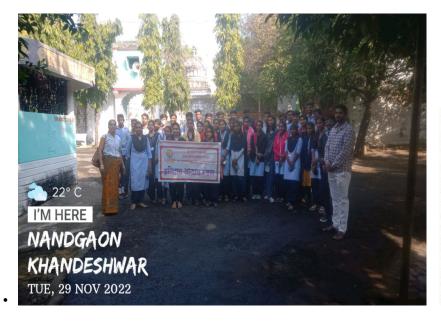

## **ATTENDANCE**

Date: 3/0/12025

| Sr.No. | Name of Student                                                         | Class     | Sign       |
|--------|-------------------------------------------------------------------------|-----------|------------|
| -1     | Aziyan Towneed                                                          | RSC TH    | @dal       |
| 2      | Mohammud Saud                                                           |           | med        |
| 3      | Vaishnavi S. Gawande                                                    |           | Bowinds    |
| 4      | Rusala R. Burbure                                                       |           | Chenher    |
| 5      | Surekha 3. Kadumara                                                     |           | @pkadamand |
| 6      | Nam boata Rimohad                                                       |           | Wighound.  |
| 7      | Sakshi kukde                                                            | 8.s.CII   | Fatrade    |
| 8      | Samiksha f. Pokale                                                      |           | Sppkab.    |
| 9      | 1 <h g="" mohture<="" td="" yohi=""><td>BSCA</td><td>Romohdyze</td></h> | BSCA      | Romohdyze  |
| 10     | Kanchan G. Rotke                                                        | BSCI      | BIRANCE    |
| 11     | Gayri vaidya                                                            | BS(-I     | Gertridya  |
| 12     | salman khan                                                             | B.S.C- II | Jane -     |
| 13     | Ahfaz khan                                                              | BSC-II    | 4          |
| 14     | Tejus A. Warghat                                                        | B. SCI    | To.        |
| 15     | Mohini N Khada                                                          | e B.A I   | Muchadso   |
| 16     | Kailush P. Kushwaha                                                     | B.AI.     | Jud        |
| 17     | Vishakha Shrungara                                                      |           | John we    |

| 187 Bhavika V. Bharade BAIL Bharacle                         |    |
|--------------------------------------------------------------|----|
| Dudolla A: Olarade BH II Igharage                            |    |
| 195 Kajal D. charde B.AIT Rehard                             | 2  |
| 20] Ankita P. Jamnik B. Com II Parmile                       |    |
| 21] Sarita m. vanjari B. Com II Sonvenjari                   |    |
| 22] mondi Raju Pawar B. Com II Gawar                         |    |
| 23) Yusha wrooj B.Sc II Ywrod                                |    |
| 23) Faiza Anam B.S.C-II Jais                                 |    |
| 25) Nija Saniya B.sc-II                                      |    |
| 26) Atuta Deib B.SC-II Deil                                  |    |
| 27 Jalma Kharoon B.S. II De                                  |    |
| 28 Zoyeba Aymon B.S. II @.                                   |    |
| 29 Munazza falima B.S. II mustas                             |    |
| 30) Shivani- Skhandelou B. S. I supra                        | 1- |
| 31) Gayali K. Ambor B. se II Par                             |    |
| 32) Vaidhalli S. Mehare BSC IZ                               |    |
| 33) Mohammad Ausaaf BSC-II DEL                               |    |
| 34) Vaibhay Bhasme BSC-II (Dans) Roban R. chicharlade BSC-II |    |
|                                                              |    |
| 36) Om S. Thokal BSC:II Strika                               | _  |
| 37 Nisha Plamber BSCII damber                                |    |
| 38 Gayatri S. Pinjarkar BSC II Ginjarkar                     |    |
| 39) Tanuja V. Chude B.Sc II Drepuelo                         |    |
| GO) Kornal V. Wankhade B. Sc II Reported                     |    |