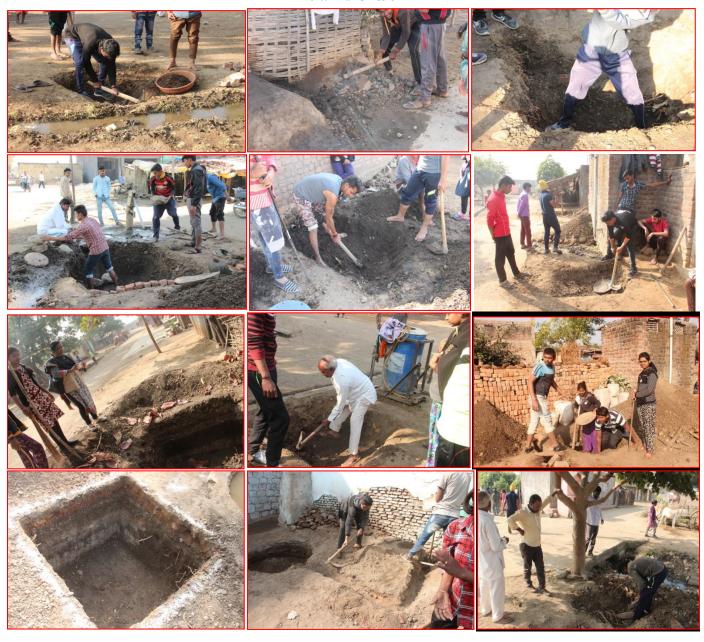

r making erosion pit. The wastewater and drain water management programme succeeded fully

### Outcome of the Programme

- Emphasize the dignity of labour and self help and the need for combining physical work with intellectual pursuits.
- Encourage students and non student's youth to work along with adults in rural area for developing their character, social consciousness, commitment, discipline and health and helpful attitude towards the community.
- > To awaken and to sensitize the youth as well as rural about cleaning, health, hygiene and social issues.
- > Develop the sense of collective working.
- Aware the community to protect water resources for future generation.

Dr. Atul R. Patil

DIRECTOR

Physical Edu. & Sports

R.D.I.K. & K. D.College

BADNERA

### ----- ROGRESIVEWORK -----













AFTER COMPILETION OF WORK













### Karyakram Patrika of NSS









| दुपारी २.०० वा.           |                                                                                                                                |
|---------------------------|--------------------------------------------------------------------------------------------------------------------------------|
|                           | आगमन, शिबिराची पूर्वतयारी, परिसर स्वच्छता व नोंदणी<br>गावकऱ्यांशी चर्चा, प्रकल्पाची पाहणी व दुसऱ्या दिवशीच्या श्रमदानाची तयारी |
| दुपारी ४.०० वा.           | गावकऱ्याशा चर्चा, प्रकल्पाचा पाहणा व दुसऱ्या दिवशाच्या श्रमदानाचा तयार<br>——— शुक्रवार, दि.२४.०१.२०२०                          |
| सकाळी ८.०० ते १०.०        |