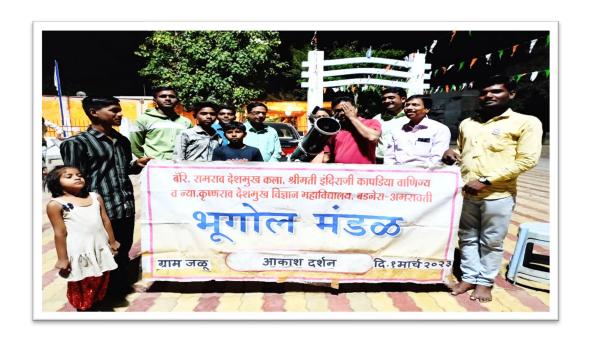

were studied. Students were given detailed information about all these places. The geographical importance of this area was explained to them by giving information about altitude, its flora and fauna, the mountain range etc. The one-day study tour was successfully completed under the guidance of Prof. M.B. Gathe, Head of geography department.

#### **Outcome of the Programme**:

- It helped students to develop new perspectives, become more open-minded, and develop a greater sense.
- Students could experience Hand-On Learning.
- It helped them to Exposure to Different Cultures.
- It helped Enhancing Social Skills.
- Boosted Self-Confidence, promoted team work.

• It helped them to critically think and analyse.

(M.B.Gathe)

HEAD
Deptt. of Geography
R.D.I.K. K.D. COLLEGE
BADNEAR-AMRAVATI.







Vidarbha Youth Welfare Society's

Bar.Ramrao Deshmukh Arts, Smt. Indiraji Kapadia Commerce & Nya. Krishnarao Deshmukh Science College,Badnera-Amravati (Maharashtra) 444 701

(Re-accredited by NAAC with B\* grade) Ph. 0721-2681232, FAX: 0721-2681232,

emall:rdlk128@sgbau.ac.in, website:www.rdlkandnkd.org

Dr. N.R. Dhande President

Adv. U.S. Deshmukh **Vice President** 

Prof. (Dr.) H.M. Deshmukh Treasurer

Mr. Y.V. Choudhary Secretary

Dr. R.D. Deshmukh Principal

Ref. No. 433 2019-20

Date: 25/ 02/2020

#### EDUCATIONAL TOUR

This is to certify that as per the list given following students of our college and Professor-in-charge Dr. Manoj Gathe, Dr. Aruna Patil, Dr. Dipak Thakare & Dr. Sagar Padole are participating in educational tour.

| S.No. | Name of the students | Age | Class