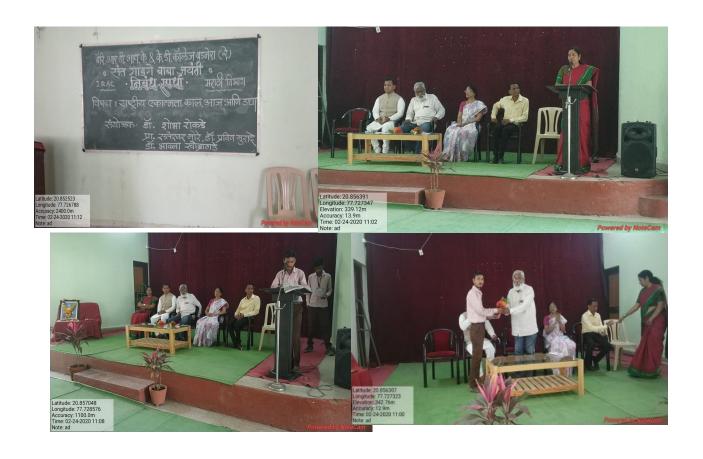

ent : **Department of Marathi** 

2. Name of Activity : Essay Competition – "National Integrity"

3. Date of Activity : 24<sup>th</sup> February, 2020

#### **Details of Activity:**

Department of Marathi, R. D. I. K. K. D. college, Badnera was conducted the essay writing competition on 'National Integrity, yesterday, Today and in future' on 24 February, 2020.

Student participated in essay competition. The aim of this competition was to nourish communal harmony, fights castism, regionalism and linguistic differences. It enhances the feeling of loyalty towards the nation and unifying students.

The collective efforts of Dr.ShobhaRokade, Department of Marathi, Prof SateshwarMoery Head Department of Marathi, Dr PravinMurade, Dr BhavanaKhobragade was helpful in conducting the competition.





1. Name of Organising Department : English

2. Name of Activity : Constitution of English Language society

3. No. of Participants : Students -88, Teachers-6

4. Date of Activity : 23<sup>rd</sup> August, 2019

#### **Details of Activity (In Brief):**

The English Language Society for the session 2019-2020 was constituted for academical and overall development of the students on 23<sup>rd</sup> of August, 2019 at 10:30 a m.Students from B.A., B. Com. and BSc were present to this Inaugural Ceremony. Principal of the college Dr. R. D. Deshmukh sir was the chairperson of the programme. Dr R.D. Deshmukh sir president of an event inaugurated the English language Society for the year 2019-2020. Dr. P. G. Dindokar conducted the programme. Principal of the college Dr. R. D. Deshmukh sir in his p