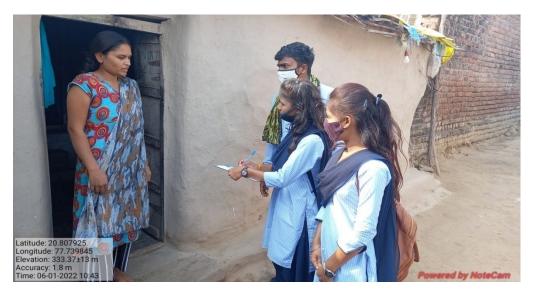

rly in person.
- ii. Students were able to differentiate between primary and secondary data.
- iii. Students became familier with handling, collecting and analysing the data.
- iv. The survey spread awareness about Covid-19 and preventive measures against infection amongst the villagers.
- v. People realised the importance of washing hands continuously, wearing masks, during gathering, avoiding direct hand touch with nose, eyes or mouth.
- vi. Realised the necessity of vaccination and taking both doses of the vaccine.
- vii. Till today there was only one covid patient found in the village who died eventually. The diseased persons had not taken any vaccination.

#### Name & Contact No. of Expert

Supported by Prof. Dr. S.V.Jagtap (NSS Programme Officer) and Mr. Sanjay Golait (Sarpanch).





बॅरी. आर. डी. आय. के. व के. डी. महाविदयालय बडनेरा.

#### सांख्यिकी विभाग

विस्तार उपक्रम २०२१ - २०२२

विषय : कोरोना जन जायुती अभियान अंतर्गत सर्वेक्षिण सर्वेदित्रा

ग्राम : जळू ता. नांदगाव खंडेश्वर

दिनांक : ०६/०१/२०२२

| कुटुंबातील सदस्यांची नावे                    | स्त्री | पुरुष | वय       | कोरोना व | रील लस घेतल | ो काय !   |
|----------------------------------------------|--------|-------|----------|----------|-------------|-----------|
|                                              |        |       | ( वर्ष ) | नाही     | पहिला डोस   | दुसरा डोस |
| 1) Mangala Ratan. Mohad                      | · V    |       | 34       |          |             | -         |
| 1) Mangala Ratan. Mohad<br>2) Ratan M. Mohad |        |       | 45       |          | <b>✓</b> .  |           |
| 3) Sam