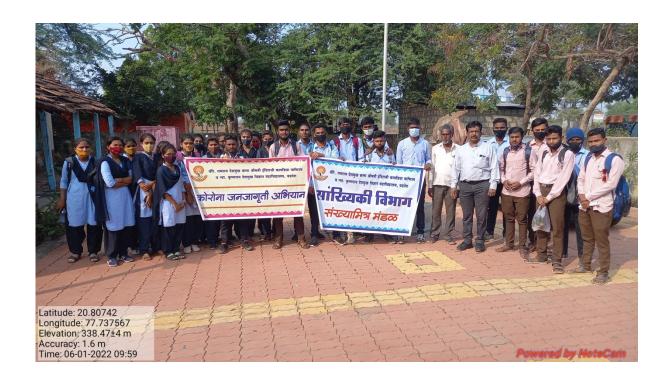

| B. ATT    | tade           |
| 20]      | Doeshang R. Wagh          | B.A. T    | Plubah         |

| 2.11. | Name of Student      | class   | Signature    |
|-------|----------------------|---------|--------------|
| 21)   | Ageti S. Herode      | B.A. I  | A.S. MORONE. |
| 22>   | Rajani s. Rhuzad     | B.A. IT | pul          |
| 23)   | Potag M. Pawat       | B'A II  | - parent     |
| 24>   | Abhishel R. Dhuzve   | B.A. II | Parys.       |
| 25>   | Pagialal A. Makaade  | B.A.II. | amplace      |
| 26>   | Vingyale B. Lapardar | BAI     | Algouleur    |
| (23)  | Satish 5. panchame   | BAJI    | Satish       |
| 28)   | GOUDAN G KHANDAKUME  | BAZZ    | Dapa         |
|       | ,                    |         |              |
|       |                      |         |              |



1. Name of Organising Department: English

2. Name of Activity : Constitution of English Language society

3. Place of Activity : Google Meet Online meeting platform

4. No. of Participants : Students -36, Teachers-4

#### **Details of Activity (In Brief):**

The English Language Society for the session 2021-2022 was constituted for academical and overall development of the students on 11<sup>th</sup> of January, 2022 at 10:30 pm. Students from B. A.,

and BSc were present to this Inaugural Ceremony on Google Meet online meeting platform. Principal of the college Dr. R. D. Deshmukh sir was the chairperson of the programme. He inaugurated the English language Society and announced the names of office Bearers. Presidents of the programme Dr. R. D. Deshmukh also addressed to the students on