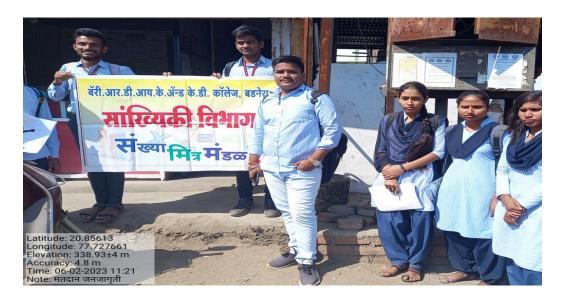

that more than 50% graduates have not registered themselves in graduate voter list.
- ii. In spite of registering themselves 46% voters did not voted.
- iii. Only 24% of registered voters took part in the election.

#### **Outcome of the Programme:**

- i. Students learned to collect Primary data by questionnaire method.
- ii. The survey enabled students to learn effective communication, speak, write and listen clearly in person.
- iii. Students were able to differentiate between primary and secondary data.
- iv. Students became familiar with handling, collecting and analysing the data.
- v. The survey spread awareness about Graduate Constituency Elections.
- vi. People realised the importance of registration in Graduate voter list and they registered themselves for the next elections.





# बॅरि. आर डी आय के व के डी महाविद्यालय, बडनेरा

## सांख्यिकी विभाग

# Extension Activity विस्तार उपक्रम

दिनांक 6/2/2023

| विषय पदवीधर विधानसभा निवडण्कीत बडनेरा शहरातील नागरिकांचा सहभाग |
|----------------------------------------------------------------|
| कुटुंबप्रमुखाचे नात- प्राचाराक्सान् भाराप्त आटीट वय 65         |
| कुटुंबप्रमुखाचे नाव- पिछाग्रक्षाय                              |
| पत्ता- पवनक्ष न्वान नविना विकास व्यवसाय - मुद्धशाह्यापक        |
|                                                                |

| कुटुंबातील पदवीधर सदस्यांची नावे  1.1 जगन कुमान भोमाजी उनाटोटे  2.1 रंजनी सुजनारील आटोटे  उ.1 रंजनी जनकुमार आटोटे | पदवीधर मतदारसंघात<br>नावनोंदणी केली आहे काय?<br>होय नाही<br>नाटी<br>नाही | नुकत्याच झालेल्या पदवीधर<br>विधांनसभानिवडण्कीत मतदान केले<br>काय?<br>होय नाही<b