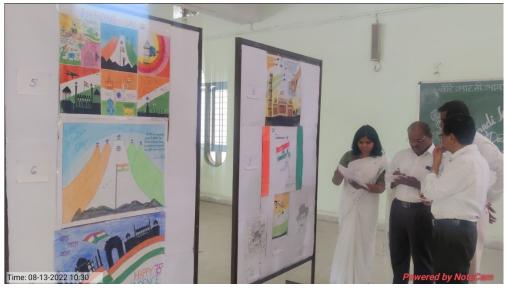

nt helped us for conducting these events.
- 5) Prize distribution for wall poster competition singing competition, Rangoli competition and pakkala competition were organised 'on 17/08/2022' Principal Dr.R.D.Deshmukh was guest of honour of the price distribution.
- 6) 17 August state government has done the broadcasting of national anthem at 11.00 am the student were arranged in rows for the National anthem

#### Outcome of the Programme

- This festival encourages us to rediscover our hidden strength.
- > It will remind the people to look back to the freedom movement and the freedom struggle.
- > Promote patriotism.
- > Promote pride of our heritage culture and diversity.
- > For realizing the strength lies in unity and reform the commitment to national integration.







13/08/2022







# 15/08/2022







## 17/08/2022







2. Name of Activity : Irradiation of superstition

3. Date of Activity : 22<sup>nd</sup> September, 2022

#### **Details of Activity (In Brief)** :

NSS unit arranged magic play on 22/09/2022 at college auditorium for eradication of superstition among student. Mr.Chauhan gave the demonstration of various magical plays and scientific view behind it. Near about 200 students were present for the show.

#### Outcome of the Programme :

- > To develop scientificview.
- ➤ Helpful in removing superstition.
- ➤ Helpful in removing stress depression and health related problem.
- ➤ Helpful in removing the fear in mind about the blind faith.
- Nurtured the fearless generation for developing nation.







2. Name of Activity : Guidance and Awakening program