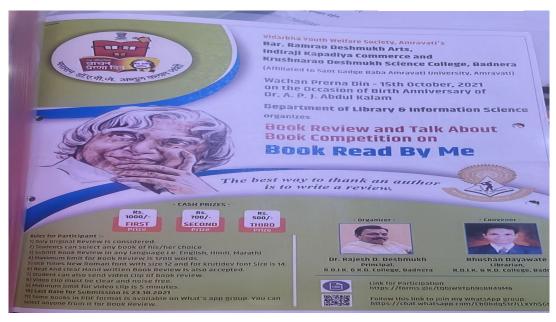

1

### **Details of Activity:**

'Book Read By Me' competition was organised for students to enhance their reading habit. In this competition students were asked to read any book and submit the review of books in 1200 words or talk about the books. 87 students read books from various subjects and submit the review.

### **Outcome of the Programme:**

- Programme motivated students to increase reading habits.
- > Students got information about the different types of books.
- ➤ Program helped to aware the students about different books available in library.
- ➤ This programme will inspire to increased writing skills of students.
- This program will be helpful for boosting critical thinking.

Mr. Bhushan N. Dayawate
Department of Library
LIBRARIAN
Bar. R.D.J.K. & K.D. Collage
Badnera (Rly.)



|                                   |                                               |              |                                                   |                                      |