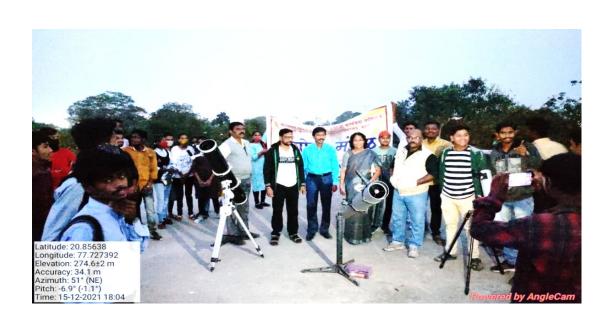

m and it is covered in thick red, brown, yellow and white clouds.

#### **Outcome of the Programme:**

- ➤ The superstitions about planets were removed from the minds of the students.
- > Students became interested in sky observation
- > It was known that planet Saturn has ring, now we can actually see it
- After seeing the four moons of Jupiter, the students could feel that planets have satellites.
- > Students also experienced how the planets move in space through the telescope.
- > Students developed scientific temper for learning astronomy.
- > Students developed ability to solve problems with scientific reasoning and critical thinking skills.

Name & Contact No. of Expert: Shri Pravin Gulhane (9860568464)

(M.B.Gathe)

HEAD
Deptt. of Geography
R.D.I.K. K.D. COLLEGE
BADNEAR-AMRAVATI.





आज हिनांक १५ डिसेंबर, २०२१ रोजी शत्री ६ ०० ते ९ ०० या वेळेद्रम्यान महाविद्यालयात आकाश निरिष्टां कार्यक्रम आयोजित कर्ण्यात् ा यामुहये चंद्र, राुक्र, गुरू गृह तसेच गुरू गृहाचे चंद्र विद्यार्थीना टेलिस्कोपच्या सहाय्यान दाखिनव्यात आले. ग्रहाँ विषयी भारिती न्त्री प्रविषा गुल्होंने याँ नी हिली. या कार्यक्रमाला स्वालील विद्यार्थी उपस्थित होते अधिक अ. मेर 0000 5185 तेनस 3] 61000 47 <del>४</del>नाक्ट्रनो Budabe A. सादीत्य ट्यालड 5] 311921 6] अह पा केश CIRAK 3121 87 मानेष 9) may M.P. Kavare लेहा Detale. 10] हारती 111 HILLETE Domerbon, 12] साकाश 13] yram विष्णदी भे ५२०६२ 14] 157 75-271 16] 12011 17) lada 2105 311901211 18] 19) OHO DILLE 201

VV Khandar विकी खंडारे 211 अवताका to1326 22) विश्वकरा 237 camile शतिका 24) POOLA Deshmul देश भी उर्व 25) Ing 26] राम सम् Kopse. 421 ह्या 271 Os portante 3257