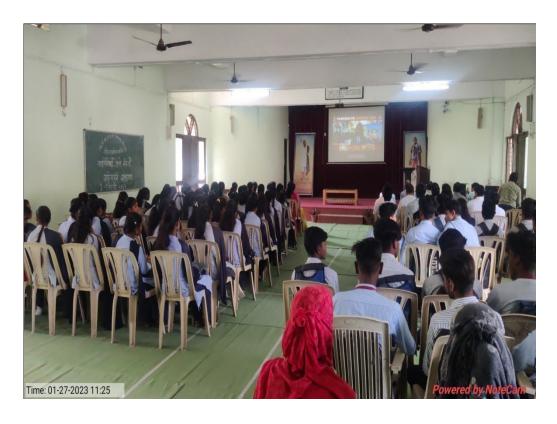

1. Name of Organising Department : **English** 

2. Name of Activity : One Day Workshop (Students' Ethics)

and Inaugural of English Language Society

3. No. of Participants : Students- 95, Teachers – 8

4. Date of Activity : 14<sup>th</sup> October, 2022

#### **Details of Activity (In Brief):**

Department of English inaugurated English Language Society for the year 2022-2023 and organized one Day Workshop on the topic "Students Ethics" on 14th of October" 2022. The objective of this workshop is to enable students to identify and analyse any issue related to the specific topic of study or discipline. It also help student to sort out Ethical Dilemma in students life. Dr. R.D.Deshmukh, Principal chaired the event. Dr. Pankaja Ingale madam HOD, English Department NarsammaCollege Amravati.was the chief guest, Inaugurated the English language Society and started workshop on the topic "Students Ethics". She explained students about the five ethical principles that inform our work as student life professionals are 1) Autonomy, 2) Prevent Harm, 3) Do Good, 4) Justice, and 5) Fidelity. She also pointed out that our attitude towards elders and with all our relations, our honestyand dishonesty in our workplace and life, how we cooperate with others and apply all other moral values have specific impact in our life. Dr. Ingale madam also gave message to students, "Treat people the way you want to be treated. Talked people the way you want to talk to. Respect is earned not given." She also listened students problems and tried to gave suggestions. Students shared their personal problems without hesitation and earned desired solution on their problem. Dr. Pooja Deshmukh Conducted the programme while AaishvariMahulkar student of Bsc First Year conducted a vote of thanks of this event. There was a huge response to the workshop as faculty members and 95 students attended the workshop.