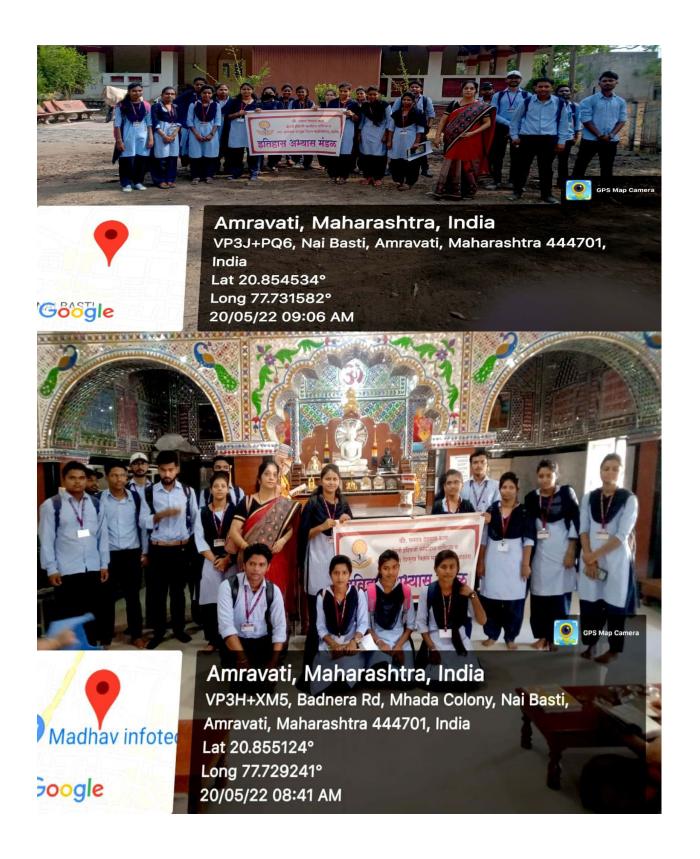

|
| 16     | Snehal P. Gaydhane    | Duschong_                               |
| 17     | akash meshram         | Anthon                                  |
| 18     | Viver M. Bagle        | Qiver_                                  |
| 19     | Franka M. Athawak     | T. M. Othowale                          |
| 20     | Sakshi B. Savi        | S. B. Sapai                             |
| 21     |                       | 7 7 7 7 7 7 7 7 7 7 7 7 7 7 7 7 7 7 7 7 |
| 22     |                       |                                         |
| 23     |                       |                                         |
| 24     |                       |                                         |
| 25     |                       | 100                                     |

Signature 20.5. 2022



1. Name of Organising Department : Department of Geography

2. Name of Activity : Sky Observation

3. No. of Participants : Students 60 Teachers 04 Other 11

4. Date of activity : 15<sup>th</sup> December, 2021

Details of Activity (In Brief) :

On 15<sup>th</sup> December, 2021 sky observation programme was organized by the Department of Geography in the college from 7.30 to 9.30 p.m. Honorable Principal Dr R. D. Deshmukh was present as chief guest of this programme. The chief guest was President of Marthi-Vidnyan Parishad Shri Pravin Culhane and amateur astronomer, Mr Vijay Girulkar was also present Prof Dr Aruna Patil introduced the guests.

Mr Pravin Gulhane, Mr Vijay Girulkar, Prof Dr Manoj Gathe and Dr Aruna Patil made the students see the sky through two telescopes Planets, Moon,