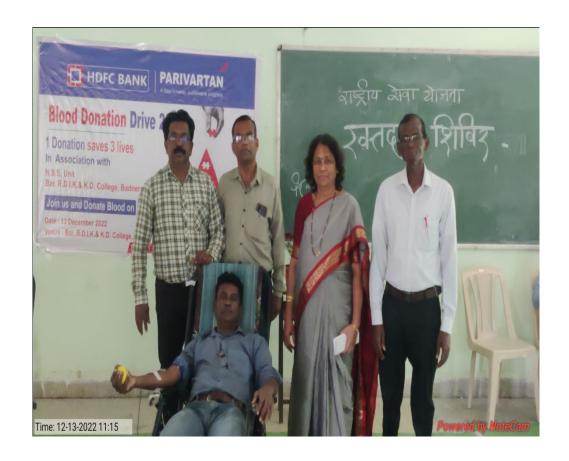

## PROF RAM MEGHE COLLEGE OF ENGINEERING & MANAGEMENT

New Express Highway, Badnera-Amravati 444701.

PRMCEAMINSSI STONE DINI SIZZENISI / 6846

दिनांक: २5. ११. २०२२

प्रति, मा. समन्वयक, संविधान जनजागृती कार्यशाळा, आर डी आय के महाविद्यालय, बडनेरा