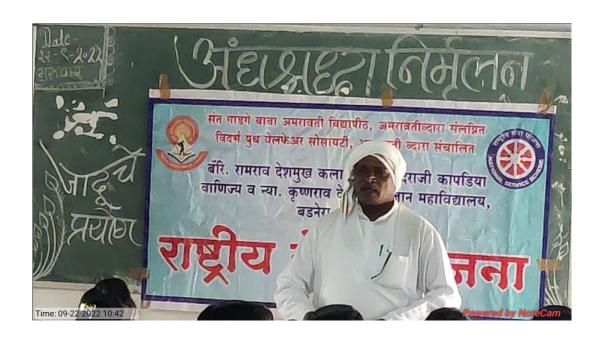

commitment to national integration.







13/08/2022







# 15/08/2022







## 17/08/2022







2. Name of Activity : Irradiation of superstition

3. Date of Activity : 22<sup>nd</sup> September, 2022

#### **Details of Activity (In Brief)** :

NSS unit arranged magic play on 22/09/2022 at college auditorium for eradication of superstition among student. Mr.Chauhan gave the demonstration of various magical plays and scientific view behind it. Near about 200 students were present for the show.

#### Outcome of the Programme :

- > To develop scientificview.
- ➤ Helpful in removing superstition.
- ➤ Helpful in removing stress depression and health related problem.
- ➤ Helpful in removing the fear in mind about the blind faith.
- Nurtured the fearless generation for developing nation.







2. Name of Activity : Guidance and Awakening program for

NSS students

3. Date of Activity : 24 Saptember 2022

#### **Details of Activity (In Brief):**

On occasion of national service scheme establishment day NSS unit has organized the awakening program for NSS volunteers. On this occasion prof. Rajkumar Dasarwad guided students on importance of NSS in student life. He explained student the concept of establishment of NSS for the overall development of students. Discipline, tolerance, work culture and social binding are necessary for the development of student as well as society. 'NSS give social awareness and social bindings to human beings' he said Principal Dr. R.D Deshmukh also guided students on this occasion.

#### **Outcome of the Programme:**

- The motto of NSS is not me