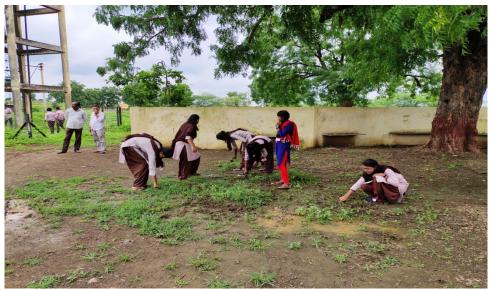

Mrs. Pimpalgaonkar in her speech said that many times girls are not safe in the houses. Research shows that 70% women are victims of domestic violence which leads to depression and suicide. Parents should install indoor security cameras, upgrade to a smart door bell and make use of smart locks for the safety of girls.

She also spoke on safety outside home. Girls should be made aware of good and bad touch. Girls should avoid walking and shopping alone at night. They should park vehicles in well lighted area. Also, they should learn some self-defence techniques.