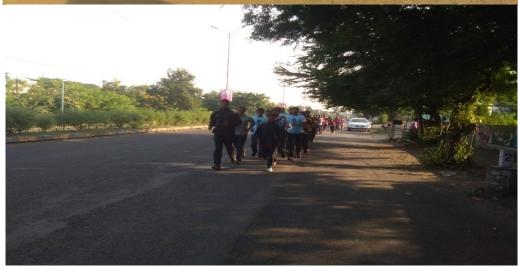

l birth Anniversary on 31.10.2018. Principal Dr. R.D. Deshmukh garlanded the photo of sardar Patel and gives oath of Ekta din (Unity Day) to all students and teachers. On occasion of Ekta (unity) day NSS students and programme officer were participated in Ekta (Unity) Marathane organized in commissioner ground.

#### Out of the programme:

- 1. Depicts the nations strength and resilience by upholding unity, integrity and neigh book hood.
  - 2. Created the awareness of common identity among the citizens of a country.
  - 3. Helps in promoting secularism and cultural integration.
  - 4. nurtured the values of life of sardar Patel a prominent freedom fighter who played an important role in uniting India.



Dr. Atul R. Patil DIRECTOR Physical Edu. & Sports R.D.I.K. & K. D.College BADNERA





1. Name of Organising Committee : National Service Scheme

2. Name of Activity : Project Undertaken in Camp

3. 3. Place of Activity : Hinglaspur

4. Date of Activity : 4-11/01/2019

### Details of Activity (In Brief):

In special village camp at Hinglaspur the project of village cleaning, drain cleaning, road cleaning and erosion pit construction for drain water management was undertaken. Students were divided into groups. Each group makes 5 erosion pits to absorb drain water to increase the water level of village. Villagers were co-operative for making erosion pit. The wastewater and drain water management programme succeeded fully

### Outcome of the Programme

- Emphasize the dignity of labour and self help and the need for combining physical work with intellectual pursuits.
- Encour