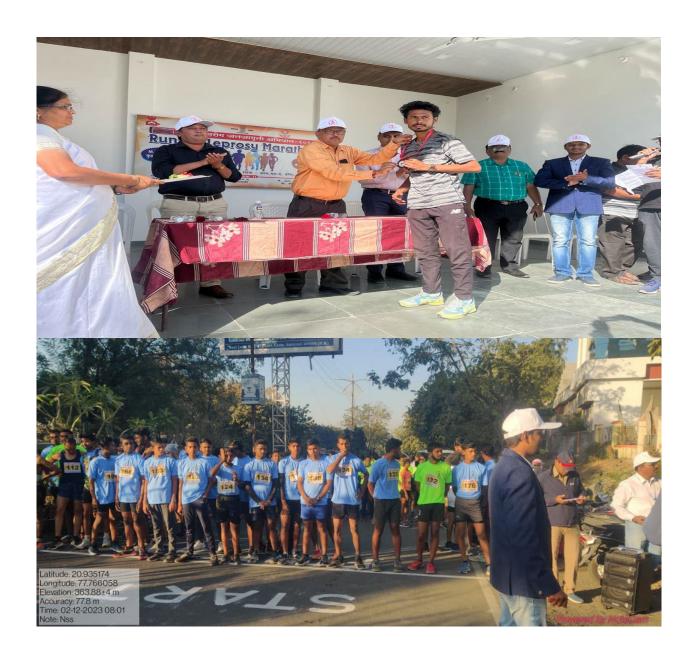

#### **Outcome of the Programme:**

- > Students got more sorted in their decision making and can take right decision while handling Ethical Dilemma in their lives.
- ➤ It helped students to develop the critical thinking skills which will enable them to give voice to their values.
- > Student Ethics Helped to build positive character with the qualities such as compassion, respect ,kindness and humulity.
- They can make students distinguish between right and wrong or good and bad. And it can eventually promote rational thinking and unbiased judgement among students.
- ➤ It incorporated unique values in students such as integrity and discipline, Honesty amid others and applies them in daily routines. Ethics impacts the behaviour and permit an individual to make the right options.
- ➤ Ethics in Education are important because they assist to run the system smoothly. The Ethics sets the standards of what's acceptable and what's not, therefore, protecting the Interest of both teachers and students.