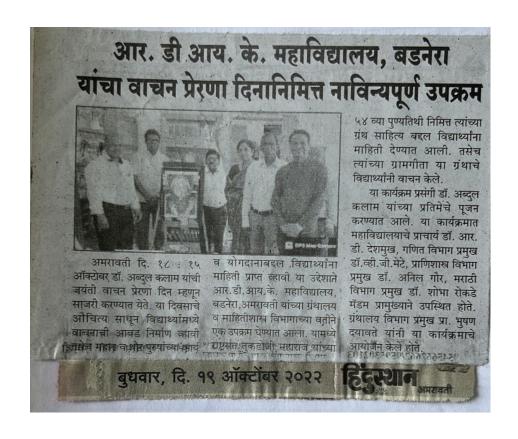

1. Name of Organising Department : **English** 

2. Name of Activity : One Day Workshop (Students' Ethics)

and Inaugural of English Language Society

3. No. of Participants : Students- 95, Teachers – 8

4. Date of Activity : 14<sup>th</sup> October, 2022

#### **Details of Activity (In Brief):**

Department of English inaugurated English Language Society for the year 2022-2023 and organized one Day Workshop on the topic "Students Ethics" on 14th of October" 2022. The objective of this workshop is to enable students to identify and analyse any issue related to the specific topic of study or discipline. It also help student to sort out Ethical Dilemma in students life. Dr. R.D.Deshmukh, Principal chaired the event. Dr. Pankaja Ingale madam HOD, English Department NarsammaCollege Amravati.was the chief guest, Inaugurated the English language Society and started workshop on the topic "Students Ethics". She explained students about the five ethical principles that inform our work as student life professionals are 1) Autonomy, 2) Prevent Harm, 3) Do Good, 4) Justice, and 5) Fidelity. She also pointed out that our attitude towards elders and with all our relations, our honestyand dishonesty in our workplace and life, how we cooperate with others and apply all other moral values have specific impact in our life. Dr. Ingale madam also gave message to students, "Treat people the way you want to be treated. Talked people the way you want to talk to. Respect is earned not given." She also listened students problems and tried to gave suggestions. Students shared their personal problems without hesitation and earned desired solution on their problem. Dr. Pooja Deshmukh Conducted the programme while AaishvariMahulkar student of Bsc First Year conducted a vote of thanks of this event. There was a huge response to the workshop as faculty members and 95 students attended the workshop.