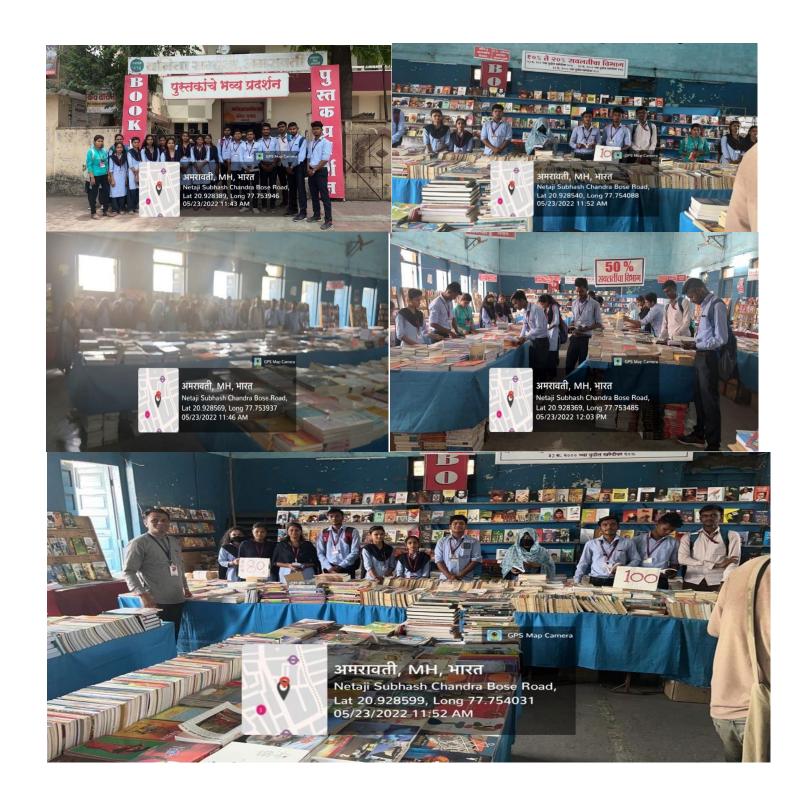

| B.A.I     |               | Rohan Chichydede                                                                                      | B.S. S.     | 1 MAI       |  |
| Vaishnavi B. Sadavorte                                                                                                 | BAI       | 0. 10         | Semilara Pokale                                                                                       | 15 X 1      | Blook       |  |
| Payal R. Moute                                                                                                         | 01.       |               | Jejal Stylide                                                                                         | 120         |             |  |



1. Name of Organising Department : Department of Library

2. Name of Activity : Visit to Knowledge Resource Centre Sant Gadge Baba

Amravati University, Amravati

3. Place of Activity : SGBAU AMRAVATI

4. No. of Participants : 53 Students

5. Date of Activity : 24<sup>th</sup> May, 2022

#### **Details of Activity (In Brief):**

Department of Library organized visit to Knowledge Resource Centre (Central Library of Sant Gadge Baba Amravati University) Amravati.

Dr. Mohan R. Kherade, Director of resource Centre brought the students inside huge library of four floor, with long sections of book shelf. He explained the various facilities available within the library. He pointed out about the procedure of having the membership for the students of affiliated colleges. He informed the students