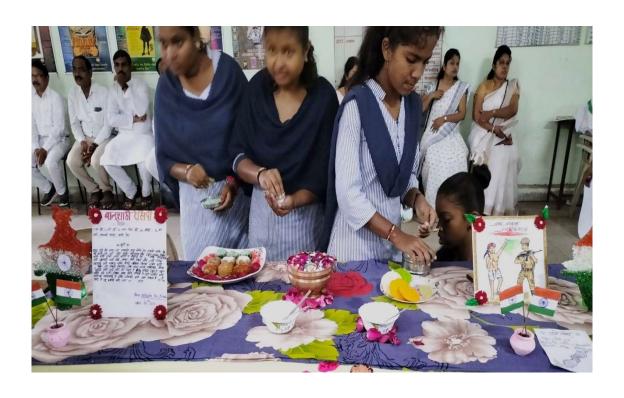

rt of this celebration Dept. of Home-Economics organised dish presentation activity. In this activity student decorates the food dish. The theme of this decoration freedom struggle, independent India, culture of different states, patriotism, National devotion, etc. Certificates were given to all participant. This program was completed under the guidance of Dr. Lata Hiwase& Dr. Shital Rathod.

#### **Outcome of the Programme**

- ➤ It helped to create awareness about patriotism among students.
- > It enhanced student's creative ability.
- > It developed learning skills in students.
- > Research attitude developed among students.

Dr. Shital Rathod
(Name & Signature of Concern Teacher)
Dr. S.M. Rathod
Assistant Professor
Dept. Of Home Economic
R.D.I.K. and N.K.D. Colle
Badnera, Amravati.





1. Name of Organising Department : **Department of Statistics** 

2. Name of Activity : Statistical Survey Participation in Graduate

Constituency in Election

3. Place of Activity : Badnera Town

4. No. of Participants : Students 30 Teachers 02

5. Date of Activity : 6<sup>th</sup> February, 2023

#### **Details of Activity (In Brief)** :

Students of Department of Statistics conducted statistical survey in various localities of Badnera town on 06/02/2023. Topic of the survey was Participation of citizens in graduate constituency election held on 30/01/2023. 6 groups of students were formed to collect the information. Each group was assigned to collect information from particular area. These groups visited Badnera New town, Professors colony, Pawan Nagar, Laddha plot, Old Town Badnera a