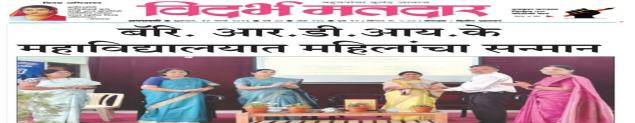

6/3/2023 Women Enpowerment Cell. · B. & Vidhale

| 1. Name of Organising Committee                            | : Women Empowerment Cell                    |
|------------------------------------------------------------|---------------------------------------------|
| 2. Name of Activity :                                      | Felicitation Function–International Women's |
| Day                                                        |                                             |
| 3. No. of Participants                                     | : Students 60 Teachers 7                    |
| 4. Date of Activity <b>Details of Activity (In Brief):</b> | : 8 <sup>th</sup> March, 2023               |

Women Empowerment Cell celebrated International Women's Day on 8/3/2023 by felicitating women members of the management body of Vidarbha Youth Welfare Society, Amravati Dr. Mrs. Ragini Deshmukh and Dr. Mrs. Poonam Choudhari. We also felicitated Prof. Dr. Manju Sharma, Professor RDIK & KD College, Badnera.

She has presented 43 research papers in International & National research journals and has been Editorial Member of two research journals.

These three renowned ladies were felicitated at the hands of Principal Dr. R.D.Deshmukh. They were presented with bouquet, shrefal and memento. The three honourable guests expressed their views on opportunities and challenges before today's women and thanked Women Empowerment Cell for felicitating them. **Outcome of the Programme:** 