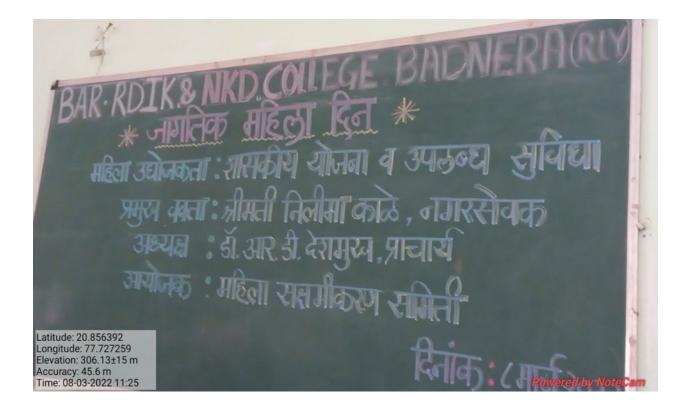

6/3/2023 Women Enpowerment Cell. · B. & Vidhale

| 1. Name of Organising Committee                            | : Women Empowerment Cell                    |
|------------------------------------------------------------|---------------------------------------------|
| 2. Name of Activity :                                      | Felicitation Function–International Women's |
| Day                                                        |                                             |
| 3. No. of Participants                                     | : Students 60 Teachers 7                    |
| 4. Date of Activity <b>Details of Activity (In Brief):</b> | : 8 <sup>th</sup> March, 2023               |

Women Empowerment Cell celebrated International Women's Day on 8/3/2023 by felicitating women members of the management body of Vidarbha Youth Welfare Society, Amravati Dr. Mrs. Ragini Deshmukh and Dr. Mrs. Poonam Choudhari. We also felicitated Prof. Dr. Manju Sharma, Professor RDIK & KD College, Badnera.

The third women felicitated was Dr. Manju Sharma – Ahir. Working as Professor in Bar. RDIK & KD College, Badnera. Her educational achievement is outstanding. She has done M.Com. (double), MBA, M.Sc.-Mathematics, M.Sc.-Computer Science, M.A., M.C.M., B.Ed., PDCA and D.Ed.

She has presented 43 research papers in International & National research journals and has been Editorial Member of two research journals.

These three renowned ladies were felicitated at the hands of Principal Dr. R.D.Deshmukh. They were presented with bouquet, shrefal and memento. The three honourable guests expressed their views on opportunities and challenges before today's women and thanked Women Empowerment Cell for felicitating them. **Outcome of the Programme:** 