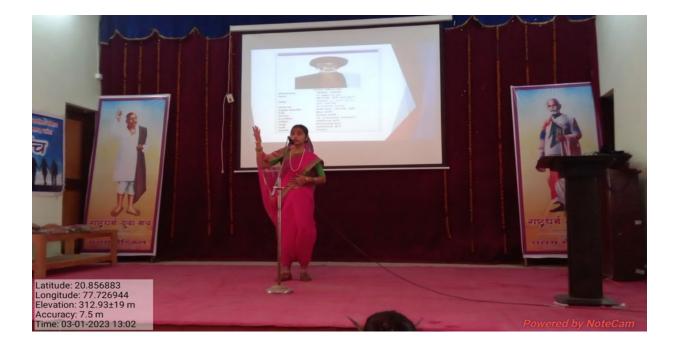

| 1. Name of Organising Committee | : | Women Empowerment Cell        |
|---------------------------------|---|-------------------------------|
| 2. Name of Activity             | : | One Act Play                  |
| 3. No. of Participants          | : | Students 75 Teachers          |
| 4. Date of Activity             | : | 3 <sup>rd</sup> January, 2023 |

#### **Details of Activity (In Brief):**

Women Empowerment Cell celebrated birth anniversary of Savitribai Phule on 3/1/2023. As part of celebration and remembering Savitribai Phule, one act play performed by Sapana Shivankar, student of B. Com second year of our college was also organized. Miss Sapana enacted the role of Savitribai Phule in her monologue 'Hoy, Mi Savitri Bolte'. Students cheered her for outstanding performance.

#### **Outcome of the Programme:**

- 1. Students were motivated and inspired by the role played by the actor.
- 2. They realised the incredible work done by Savitribai Phule in women education and women empowerment.
- 3. Many students came forward to take part in various cultural, academic activities.