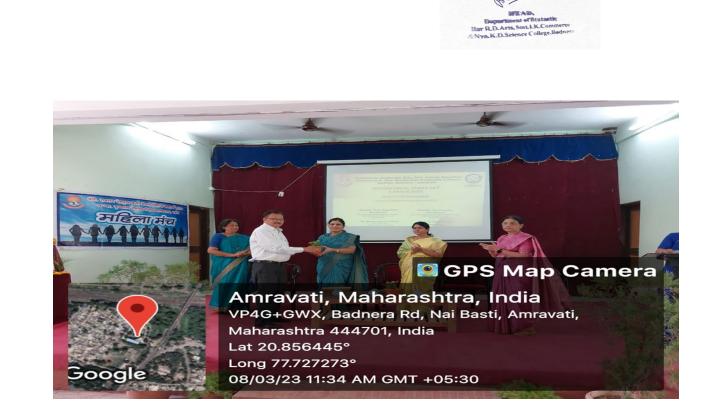

6/3/2023 Women Enpowerment Cell. · B. & Vidhale

| 1. Name of Organising Committee                            | : Women Empowerment Cell                    |
|------------------------------------------------------------|---------------------------------------------|
| 2. Name of Activity :                                      | Felicitation Function–International Women's |
| Day                                                        |                                             |
| 3. No. of Participants                                     | : Students 60 Teachers 7                    |
| 4. Date of Activity <b>Details of Activity (In Brief):</b> | : 8 <sup>th</sup> March, 2023               |

Women Empowerment Cell celebrated International Women's Day on 8/3/2023 by felicitating women members of the management body of Vidarbha Youth Welfare Society, Amravati Dr. Mrs. Ragini Deshmukh and Dr. Mrs. Poonam Choudhari. We also felicitated Prof. Dr. Manju Sharma, Professor RDIK & KD College, Badnera.

Dr. Mrs. Ragini Deshmukh is working as Professor at Indirabai Meghe Mahila Mahavidyalaya, Amravati. Her life journey from a housewife to a working woman and a social worker is amazing. Married in a educationally progressive family, she completed her Post-Graduation and B.Ed. degree after marriage and started career as a lecturer. She is now member of management body of Vidarbha Youth Welfare Society and also member of college development cell of our college.

Dr. Mrs. Poonam Chaudhari is also a member of management body of Vidarbha Youth Welfare Society and working as an Assistant Professor in Home Economics Department in Indirabai Meghe Mahavidyalaya, Amravati. She is M.A., B.Ed. and Ph.D. in Home Economics. Recently she has been elected as Director of Dr. Panjabrao Deshmukh Cooperative Bank, Amravati.

The third women felicitated was Dr. Manju Sharma – Ahir. Working as Professor in Bar. RDIK & KD College, Badnera. Her educational achievement is outstanding. She has done M.Com. (double), MBA, M.Sc.-Mathematics, M.Sc.-Computer Science, M.A., M.C.M., B.Ed., PDCA and D.Ed.

She has presented 43 research papers in International & National research journals and has been Editorial Member of two research journals.

These three renowned ladies were felicitated at the hands of Principal Dr. R.D.Deshmukh. They were presented with bouquet, shrefal and memento. The three honourable guests expressed their views on opportunities and challenges before today's women and thanked Women Empowerment Cell for felicitating them. **Outcome of the Programme:** 