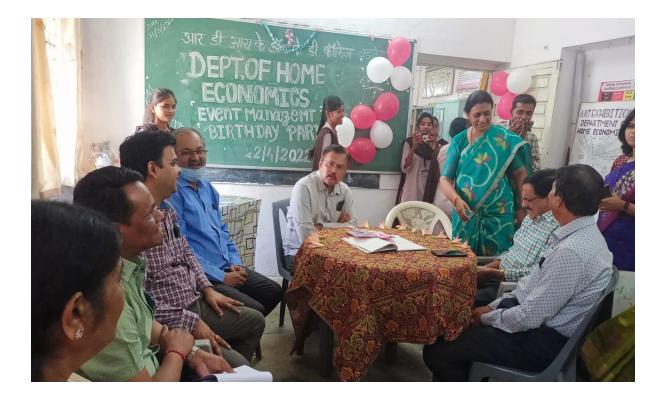

| 1. Name of Organising Committee | : | Women Empowerment Cell        |
|---------------------------------|---|-------------------------------|
| 2. Name of Activity             | : | One Act Play                  |
| 3. No. of Participants          | : | Students 75 Teachers          |
| 4. Date of Activity             | : | 3 <sup>rd</sup> January, 2023 |

#### **Details of Activity (In Brief):**

Women Empowerment Cell celebrated birth anniversary of Savitribai Phule on 3/1/2023. As part of celebration and remembering Savitribai Phule, one act play performed by Sapana Shivankar, student of B. Com second year of our college was also organized. Miss Sapana enacted the role of Savitribai Phule in her monologue 'Hoy, Mi Savitri Bolte'. Students cheered her for outstanding performance.