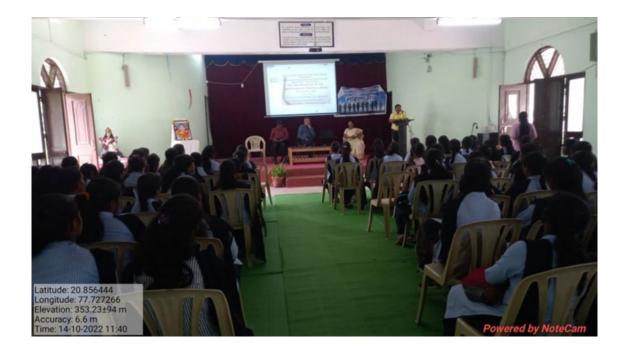

| 1. Name of Organising Committee        | : | Women Empowerment Cell                              |
|----------------------------------------|---|-----------------------------------------------------|
| 2. Name of Activity                    | : | Workshop on Job Opportunities for<br>Women in Media |
| 3. No. of Participants                 |   | Students 83 Teachers 4                              |
| 4. Date of Activity                    | : | 14 <sup>th</sup> October, 2022                      |
| <b>Details of Activity (In Brief):</b> |   |                                                     |

Workshop on 'Job Opportunities for Women in Media' was organised on 14/10/2022 by Women Empowerment Cell well known Personalities in social media in Amravati Dr. Sanjay Gharde, Director, Sadhana Radio, Durgapur, Shri Sanjay Shende, News Editor, IBN Group and Ms. Sneha Wasnik, Director 'Being Artist' guided students in this workshop.