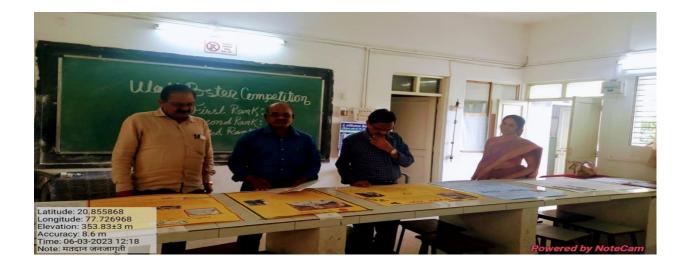

| 1. Name of Organising Committee | : | Women Empowerment Cell              |
|---------------------------------|---|-------------------------------------|
| 2. Name of Activity             | : | Poster Presentation Competition for |
|                                 |   | Girls                               |
| 3. No. of Participants          | : | Students 38 Teachers 5              |
| 4. Date of Activity             | : | 6 <sup>th</sup> March, 2023         |

#### **Details of Activity (In Brief):**

As part of International Women's Day celebration, a Poster Presentation Competition for girl students was organised by Women Empowerment Cell on 6/3/2023. Theme for poster making was 'My Favourite Indian Women Achiever'. 38 students took part in this competition. Students made posters on great Indian women.

Aim of organizing this competition was to introduce students to the work of great Indian women so that they get inspiration from them. This can help in changing students' personality in a positive way. Students made posters depicting life achievements of great Indian ladies such as Indira Gandhi, Mother Teresa, Jijabai, P.V.Sindhu etc. together with their images. These posters reflected the qualities of patriotism and leadership (Indira Gandhi), service to downtrodden (Mother Teresa), Health and Sports (P.V.Sindhu) and many more. The posters were displayed for observation to all and students as well as teachers and non-teaching staff visited the display. Winners were awarded with prizes.

First three ranks – Miss. Shrutika Mehare, Gauri Jadhao and Ashfeen Khan were announced by the judges and they were presented with cash prizes.