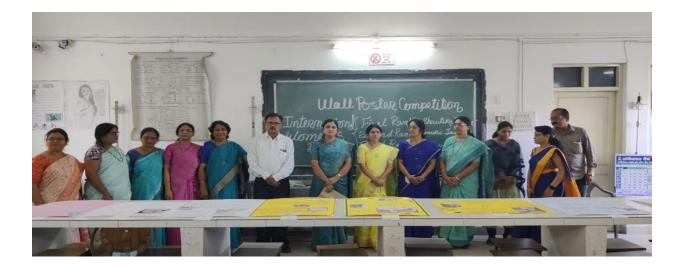

| 1. Name of Organising Committee | : | Women Empowerment Cell              |
|---------------------------------|---|-------------------------------------|
| 2. Name of Activity             | : | Poster Presentation Competition for |
|                                 |   | Girls                               |
| 3. No. of Participants          | : | Students 38 Teachers 5              |
| 4. Date of Activity             | : | 6 <sup>th</sup> March, 2023         |

#### **Details of Activity (In Brief):**

As part of International Women's Day celebration, a Poster Presentation Competition for girl students was organised by Women Empowerment Cell on 6/3/2023. Theme for poster making was 'My Favourite Indian Women Achiever'. 38 students took part in this competition. Students made posters on great Indian women.

Aim of organizing this competition was to introduce students to the work of great Indian women so that they get inspiration from them. This can help in changing students' personality in a positive way. Students made posters depicting life achievements of great Indian ladies such as Indira Gandhi, Mother Teresa, Jijabai, P.V.Sindhu etc. together with their images. These posters reflected the qualities of patriotism and leadership (Indira Gandhi), service to downtrodden (Mother Teresa), Health and Sports (P.V.Sindhu) and many more. The posters were displayed for observation to all and students as well as teachers and non-teaching staff visited the display. Winners were awarded with prizes.

First three ranks – Miss. Shrutika Mehare, Gauri Jadhao and Ashfeen Khan were announced by the judges and they were presented with cash prizes.