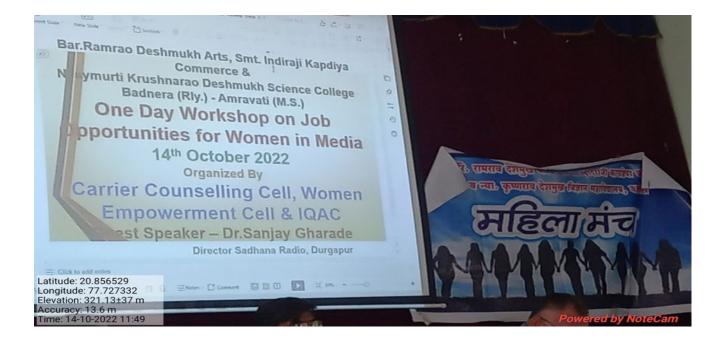

| 1. Name of Organising Committee        | : | Women Empowerment Cell                              |
|----------------------------------------|---|-----------------------------------------------------|
| 2. Name of Activity                    | : | Workshop on Job Opportunities for<br>Women in Media |
| 3. No. of Participants                 |   | Students 83 Teachers 4                              |
| 4. Date of Activity                    | : | 14 <sup>th</sup> October, 2022                      |
| <b>Details of Activity (In Brief):</b> |   |                                                     |

Workshop on 'Job Opportunities for Women in Media' was organised on 14/10/2022 by Women Empowerment Cell well known Personalities in social media in Amravati Dr. Sanjay Gharde, Director, Sadhana Radio, Durgapur, Shri Sanjay Shende, News Editor, IBN Group and Ms. Sneha Wasnik, Director 'Being Artist' guided students in this workshop.