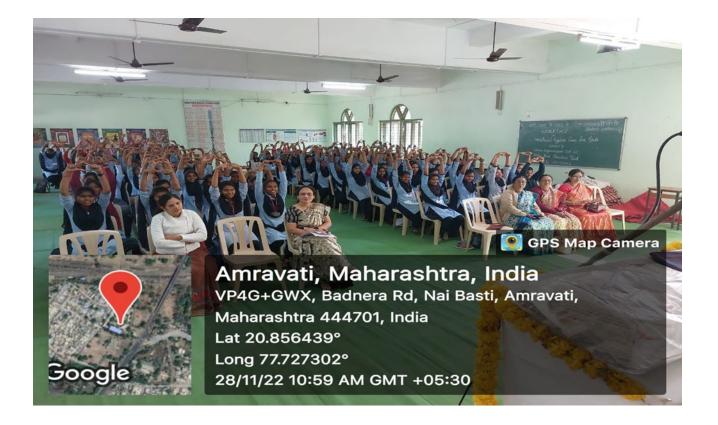

#### **Details of Activity (In Brief):**

Intellectual session on Women Development and Women Health was conducted at NSS camp at Jalu on 26/02/2023. Sau Varsha Deshmukh member Aditya Birla Shikshan Mandal Mumbai delivered information about women health, menstrual management and nutritive diet for women, family disturbance and women responsibility, women respect and gender equality and gender sensitization. Dr. Aruna Patil was the chairperson of this session. She assessed that for personality development of students should be free from drugs addiction. The programme was conducted by Aashutosh Meshram and Surekha Kadmanchi presented the votes of thanks .programme was attended by the women's of villagers.