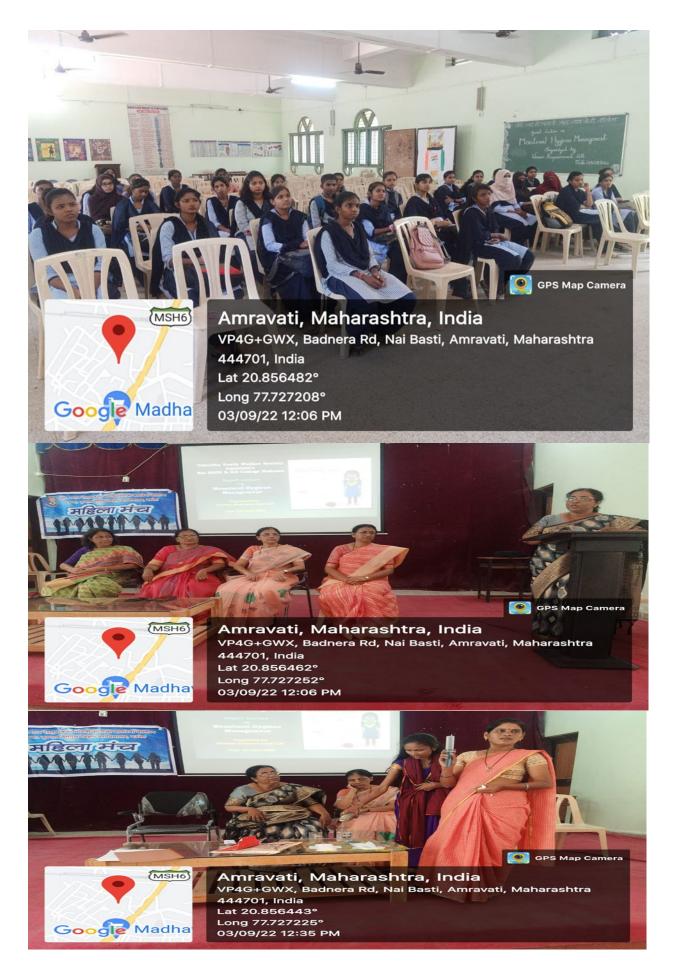

Women Empowerment Cell celebrated International Women's Day on 8/3/2023 by felicitating women members of the management body of Vidarbha Youth Welfare Society, Amravati Dr. Mrs. Ragini Deshmukh and Dr. Mrs. Poonam Choudhari. We also felicitated Prof. Dr. Manju Sharma, Professor RDIK & KD College, Badnera.

Dr. Mrs. Ragini Deshmukh is working as Professor at Indirabai Meghe Mahila Mahavidyalaya, Amravati. Her life journey from a housewife to a working woman and a social worker is amazing. Married in a educationally progressive family, she completed her Post-Graduation and B.Ed. degree after marriage and started career as a lecturer. She is now member of management body of Vidarbha Youth Welfare Society and also member of college development cell of our college.

Dr. Mrs. Poonam Chaudhari is also a member of management body of Vidarbha Youth Welfare Society and working as an Assistant Professor in Home Economics Department in Indirabai Meghe Mahavidyalaya, Amravati. She is M.A., B.Ed. and Ph.D. in Home Economics. Recently she has been elected as Director of Dr. Panjabrao Deshmukh Cooperative Bank, Amravati.

The third women felicitated was Dr. Manju Sharma – Ahir. Working as Professor in Bar. RDIK & KD College, Badnera. Her educational achievement is outstanding. She has done M.Com. (double), MBA, M.Sc.-Mathematics, M.Sc.-Computer Science, M.A., M.C.M., B.Ed., PDCA and D.Ed.

She has presented 43 research papers in International & National research journals and has been Editorial Member of two research journals.

These three renowned ladies were felicitated at the hands of Principal Dr. R.D.Deshmukh. They were presented with bouquet, shrefal and memento. The three honourable guests expressed their views on opportunities and challenges before today's women and thanked Women Empowerment Cell for felicitating them. **Outcome of the Programme:** 