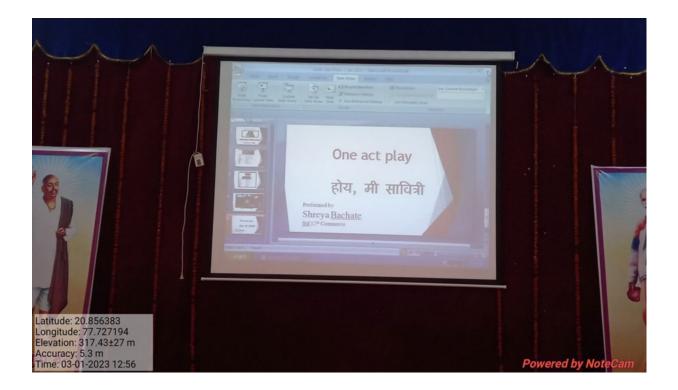

| 1. Name of Organising Committee | : | Women Empowerment Cell        |
|---------------------------------|---|-------------------------------|
| 2. Name of Activity             | : | One Act Play                  |
| 3. No. of Participants          | : | Students 75 Teachers          |
| 4. Date of Activity             | : | 3 <sup>rd</sup> January, 2023 |

#### **Details of Activity (In Brief):**

Women Empowerment Cell celebrated birth anniversary of Savitribai Phule on 3/1/2023. As part of celebration and remembering Savitribai Phule, one act play performed by Sapana Shivankar, student of B. Com second year of our college was also organized. Miss Sapana enacted the role of Savitribai Phule in her monologue 'Hoy, Mi Savitri Bolte'. Students cheered her for outstanding performance.