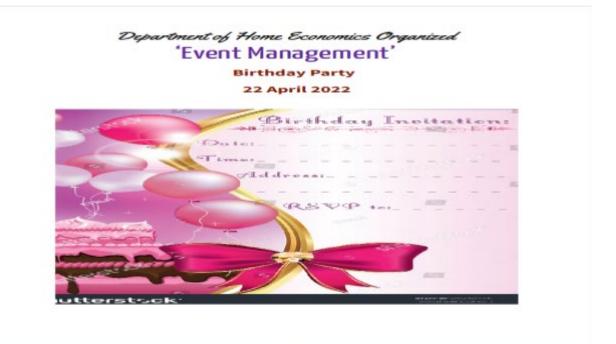

| 1. Name of Organising Committee | : | Women Empowerment Cell        |
|---------------------------------|---|-------------------------------|
| 2. Name of Activity             | : | One Act Play                  |
| 3. No. of Participants          | : | Students 75 Teachers          |
| 4. Date of Activity             | : | 3 <sup>rd</sup> January, 2023 |

#### **Details of Activity (In Brief):**

Women Empowerment Cell celebrated birth anniversary of Savitribai Phule on 3/1/2023. As part of celebration and remembering Savitribai Phule, one act play performed by Sapana Shivankar, student of B. Com second year of our college was also organized. Miss Sapana enacted the role of Savitribai Phule in her monologue 'Hoy, Mi Savitri Bolte'. Students cheered her for outstanding performance.