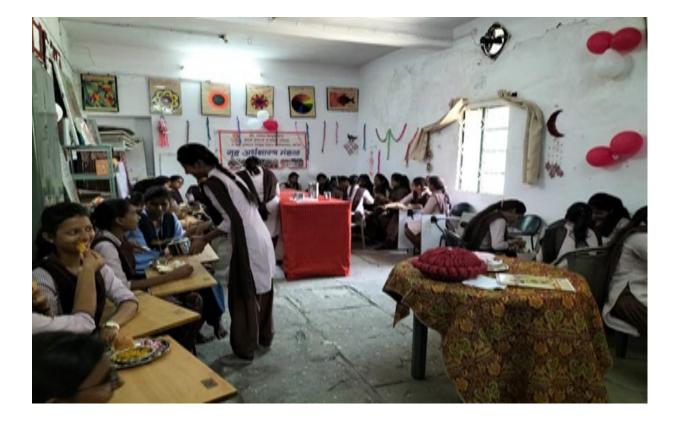

Women Empowerment Cell celebrated International Women's Day on 8/3/2023 by felicitating women members of the management body of Vidarbha Youth Welfare Society, Amravati Dr. Mrs. Ragini Deshmukh and Dr. Mrs. Poonam Choudhari. We also felicitated Prof. Dr. Manju Sharma, Professor RDIK & KD College, Badnera.

She has presented 43 research papers in International & National research journals and has been Editorial Member of two research journals.

These three renowned ladies were felicitated at the hands of Principal Dr. R.D.Deshmukh. They were presented with bouquet, shrefal and memento. The three honourable guests expressed their views on opportunities and challenges before today's women and thanked Women Empowerment Cell for felicitating them. **Outcome of the Programme:** 