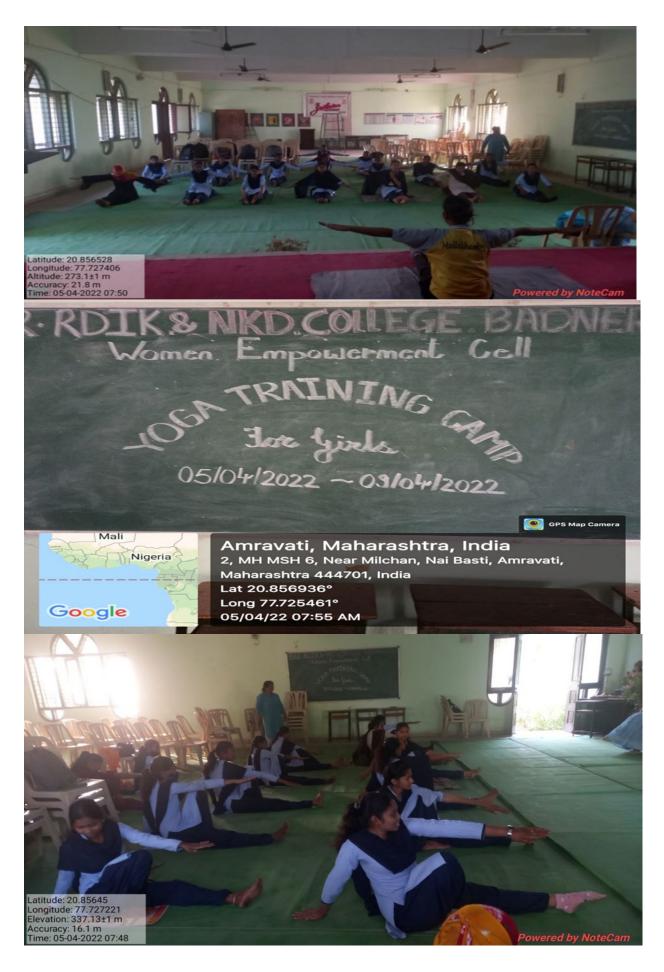

| 1. Name of Organising Committee | : | Women Empowerment Cell        |
|---------------------------------|---|-------------------------------|
| 2. Name of Activity             | : | 5 Days Yoga Training Camp     |
| 3. No. of Participants          | : | Students 27 Teachers 06       |
| 4. Date of Activity             | : | 5-9 <sup>th</sup> April, 2022 |

#### Activity (In Brief):

5 Day Yoga Training Camp for girls was organized from 5<sup>th</sup> to 9<sup>th</sup> April 2022. Expert trainer was – Ms.PoojaIvanate. Every day in the morning from 7.30am to 8.30am yoga training had been conducted. Everyday training began with warming up session with light exercise. The teacher taught girls different asanas, and pranayama.

During this training programme girls' were taught Bhujangasan, Trikonasana, Veerbhadrasana, Tadasana, Shirshasana, Dhanurasana, Gomukhasana, Paschimottanasana, and many more. This asana would help girls to increase heights, reduce weight, improve working of heart and lungs, improve flexibility of body. Meditation session was also taken at the end of every yoga class. This help in mind relaxation and improving positivity.