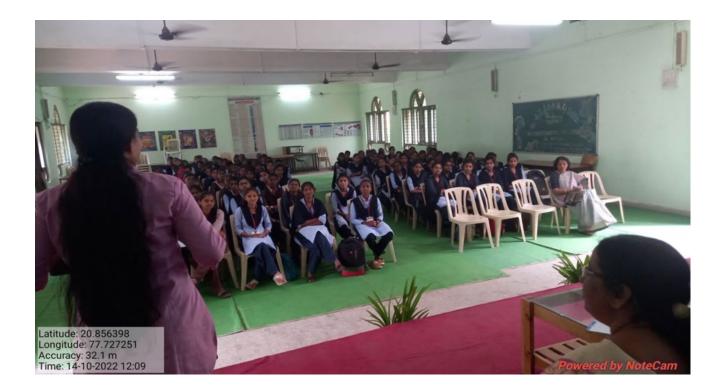

| 1. Name of Organising Committee        | : | Women Empowerment Cell                              |
|----------------------------------------|---|-----------------------------------------------------|
| 2. Name of Activity                    | : | Workshop on Job Opportunities for<br>Women in Media |
| 3. No. of Participants                 |   | Students 83 Teachers 4                              |
| 4. Date of Activity                    | : | 14 <sup>th</sup> October, 2022                      |
| <b>Details of Activity (In Brief):</b> |   |                                                     |

Workshop on 'Job Opportunities for Women in Media' was organised on 14/10/2022 by Women Empowerment Cell well known Personalities in social media in Amravati Dr. Sanjay Gharde, Director, Sadhana Radio, Durgapur, Shri Sanjay Shende, News Editor, IBN Group and Ms. Sneha Wasnik, Director 'Being Artist' guided students in this workshop.

n of Fitatantia Bar R.D. Arts, Smill.K.Commerce & Nya. K.D. Science College. Badners

Vidarbha Youth Welfare Society, Amravati's Bar. Ramrao Deshmukh Arts, Smt. Indiraji Kapdiya Commerce & Nyaymurti Krushnarao Deshmukh Science College Badnera (Rly.) - Amravati (M.S.) Carrier Counselling Cell, Women Empowerment Cell & IQAC 14<sup>th</sup> October 2022