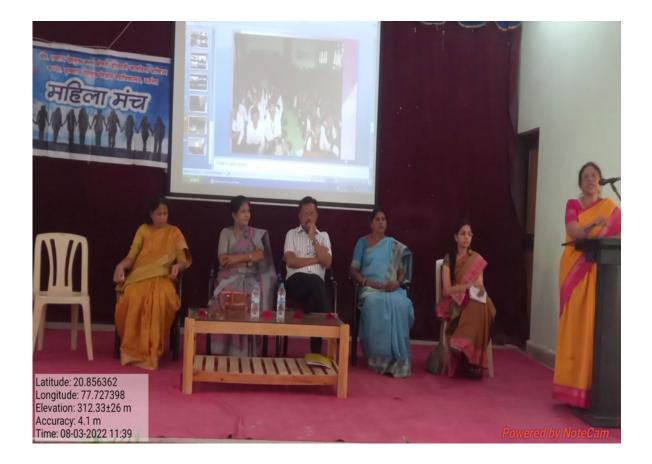

Women Empowerment Cell celebrated International Women's Day on 8/3/2023 by felicitating women members of the management body of Vidarbha Youth Welfare Society, Amravati Dr. Mrs. Ragini Deshmukh and Dr. Mrs. Poonam Choudhari. We also felicitated Prof. Dr. Manju Sharma, Professor RDIK & KD College, Badnera.

Dr. Mrs. Ragini Deshmukh is working as Professor at Indirabai Meghe Mahila Mahavidyalaya, Amravati. Her life journey from a housewife to a working woman and a social worker is amazing. Married in a educationally progressive family, she completed her Post-Graduation and B.Ed. degree after marriage and started career as a lecturer. She is now member of management body of Vidarbha Youth Welfare Society and also member of college development cell of our college.

Dr. Mrs. Poonam Chaudhari is also a member of management body of Vidarbha Youth Welfare Society and working as an Assistant Professor in Home Economics Department in Indirabai Meghe Mahavidyalaya, Amravati. She is M.A., B.Ed. and Ph.D. in Home Economics. Recently she has been elected as Director of Dr. Panjabrao Deshmukh Cooperative Bank, Amravati.

The third women felicitated was Dr. Manju Sharma – Ahir. Working as Professor in Bar. RDIK & KD College, Badnera. Her educational achievement is outstanding. She has done M.Com. (double), MBA, M.Sc.-Mathematics, M.Sc.-Computer Science, M.A., M.C.M., B.Ed., PDCA and D.Ed.

She has presented 43 research papers in International & National research journals and has been Editorial Member of two research journals.

These three renowned ladies were felicitated at the hands of Principal Dr. R.D.Deshmukh. They were presented with bouquet, shrefal and memento. The three honourable guests expressed their views on opportunities and challenges before today's women and thanked Women Empowerment Cell for felicitating them. **Outcome of the Programme:** 