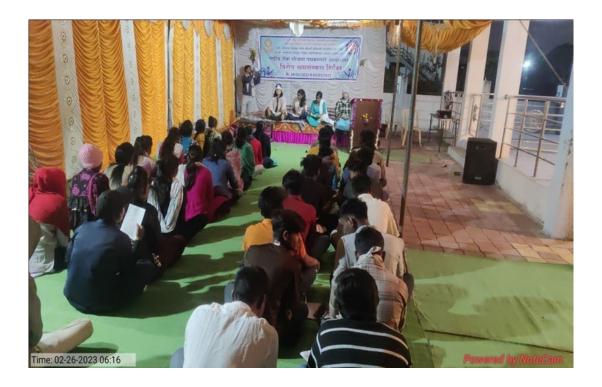

6/3/2023 Women Enpowerment Cell. · B. & Vidhale

| 1. Name of Organising Committee                            | : Women Empowerment Cell                    |
|------------------------------------------------------------|---------------------------------------------|
| 2. Name of Activity :                                      | Felicitation Function–International Women's |
| Day                                                        |                                             |
| 3. No. of Participants                                     | : Students 60 Teachers 7                    |
| 4. Date of Activity <b>Details of Activity (In Brief):</b> | : 8 <sup>th</sup> March, 2023               |

Women Empowerment Cell celebrated International Women's Day on 8/3/2023 by felicitating women members of the management body of Vidarbha Youth Welfare Society, Amravati Dr. Mrs. Ragini Deshmukh and Dr. Mrs. Poonam Choudhari. We also felicitated Prof. Dr. Manju Sharma, Professor RDIK & KD College, Badnera.

She has presented 43 research papers in International & National research journals and has been Editorial Member of two research journals.

These three renowned ladies were felicitated at the hands of Principal Dr. R.D.Deshmukh. They were presented with bouquet, shrefal and memento. The three honourable guests expressed their views on opportunities and challenges before today's women and thanked Women Empowerment Cell for felicitating them. **Outcome of the Programme:** 

1. The felicitation programme proved to be an example of a gender

sensitization and gender equality as well as women empowerment.

2. Girl students were motivated and inspired by this function.

अडनेरा (विद्यं मतादार अतिनिधी ): वेचील वीर. आर.वी. आग. के. महाविष्यालगाला जागरिको महिल्य कार्यात्रात्र आग.वी. कर्परायात्र आहा. राष्ट्रीय पुर्वनिध कर्परायात्र अत्रित्र किंच पुर्वनिध कर्परायात्र अत्रित्र आर.वी. राष्ट्रिय प्रतिनि देखा होत्या. अत्रित्र दिर्मायदीच्या विद्यं युआ वेलक्तिआर कोत्यायदीच्या होत्या. महाविष्यालग्वाचे आग्वार्थ होत्या. संपालग्व. यहाविष्यालग्वार्थ आग्वार्थ हो देखा. सहाविष्यालग्वार्थ आग्वार्थ हो स्थार.वी. देशाह्य गांनी कार्यक्रमाचे आर.वी. देशाह्य गांनी कार्यक्रमाचे आह.वा. सहाविष्यालग्वार्थ आग्वार्थ हो. मंत्रुपा आर्मी , कार्यक्रम समन्वयक आ. विषयळे या विकार्यक्रिम समन्वयक आ. विषयळे या विकार्यक्रमांच्ये महिला दिलागतियज विदय प्रथम केल्फिआ विकार्यक्रमां किल्पा अपने केल्फिआ दिलागतियज विदय प्रथम केल्फिआ दिलाग केलागर्थ्य केवा दिली संग्रितन विदय पुरा विकार्य संग्रेता कर विदय पुरा विकार्य संग्रेता का विदय पुरा विकार्य संग्रेता का विदय पुरा विकार्य संग्रेता का संग्रेत आला. सम्बद्ध स्थाप कार्यप्रात आला. सम्बद्ध स्थाप कार्यप्रात आला. सम्बद्ध स्थाप कार्यप्रात आला. सम्बद्ध कार्यप्रात आला. सम्बद्ध स्थाप्त कार्यप्रात आला. सम्बद्ध कार्यप्रात आला. सम्बद्ध कार्यप्रात आला. सम्बद्ध कार्यप्रात आला. स्वाय स्थाप्ति विकार्य आल्याबहुल सम्बद्ध बात्रा स्थाप्त स्वात्र स्थाप्त स्थाप्त दिनानिमिल दोन पुरस्कार प्राप्त आल्याबद्दल त्यांचा सत्कार करण्यात आल्हा कार्यक्रमाचे संचालन प्रा. भावळे मेहत गांनी केले तर आपा प्रा. विषयळे मेहन गांनी केले. गानंतर महाविषळ मेहन गांनी केले. गानंतर महाविष्टालयातील विषयाध्यमित्तादी महिला दिनानिमिल देशालील गोहदर स्वर्थके आयोजन करण्यात ऑहदर स्वर्थके आयोजन करण्यात आले होते. या स्वर्थमध्ये अनेक तिर्दाध्याली बहाभाग चेतला. ज्यहाविष्टाल्याल भार्तिरुण्यात आलं तील विष्याध्यनि रोख रक्तम व्यक्ति तील विष्याध्यनि रोख रक्तम व्यक्ति