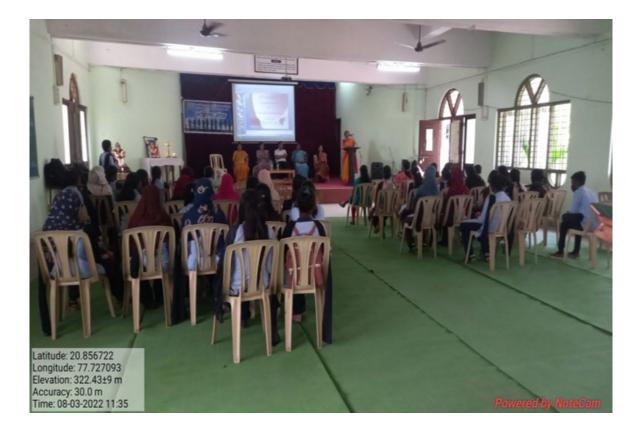

6/3/2023 Women Enpowerment Cell. · B. & Vidhale

| 1. Name of Organising Committee                            | : Women Empowerment Cell                    |
|------------------------------------------------------------|---------------------------------------------|
| 2. Name of Activity :                                      | Felicitation Function–International Women's |
| Day                                                        |                                             |
| 3. No. of Participants                                     | : Students 60 Teachers 7                    |
| 4. Date of Activity <b>Details of Activity (In Brief):</b> | : 8 <sup>th</sup> March, 2023               |

Women Empowerment Cell celebrated International Women's Day on 8/3/2023 by felicitating women members of the management body of Vidarbha Youth Welfare Society, Amravati Dr. Mrs. Ragini Deshmukh and Dr. Mrs. Poonam Choudhari. We also felicitated Prof. Dr. Manju Sharma, Professor RDIK & KD College, Badnera.