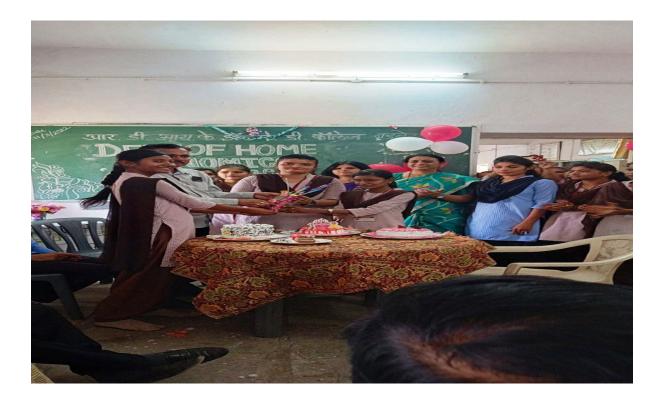

| 1. Name of Organising Committee | : | Women Empowerment Cell        |
|---------------------------------|---|-------------------------------|
| 2. Name of Activity             | : | One Act Play                  |
| 3. No. of Participants          | : | Students 75 Teachers          |
| 4. Date of Activity             | : | 3 <sup>rd</sup> January, 2023 |

#### **Details of Activity (In Brief):**

Women Empowerment Cell celebrated birth anniversary of Savitribai Phule on 3/1/2023. As part of celebration and remembering Savitribai Phule, one act play performed by Sapana Shivankar, student of B. Com second year of our college was also organized. Miss Sapana enacted the role of Savitribai Phule in her monologue 'Hoy, Mi Savitri Bolte'. Students cheered her for outstanding performance.