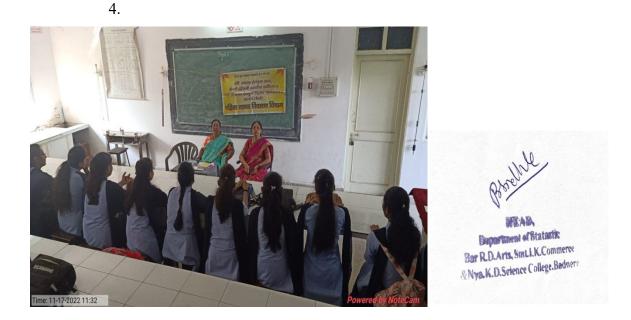

S. partment of Physics (. & K.D. College, Badnera-Amravati

21101 03/0 0.7

| <b>1.</b> Name of Organising Committee | : | Internal Complaints Committee /<br>Grievances Redressal Cell |
|----------------------------------------|---|--------------------------------------------------------------|
| 2. Name of Activity                    | : | General Meeting of Girl Students                             |
| 3. No. of Participants                 | : | Students 25 Teachers 3                                       |
| 4. Date of Activity                    | : | 17 <sup>th</sup> November, 2022                              |
| Activity (In Brief):                   |   |                                                              |

As per orders from Supreme Court of India, implementation of Sexual Harassment of Women at workplace of Act, 2013, it is mandatory for all government and non-government offices in India to form Vishakha Samiti or Internal Complaints Committee at institutional level. Accordingly, this committee is formed in our college comprising of three female members, two male members and three student members. This committee called upon a general meeting of all girl students on 17/11/2022 with the aim of making them aware of the committee members, its purpose and working mechanism. First of all names and phone numbers of all committee members were displayed and members were introduced to students. Prof. B.S.Vidhale, chairperson of the committee in her speech explained in detail what is meant by sexual harassment. It includes unwelcome acts and comments from male colleagues, making sexually coloured remarks etc.

This committee works for the prevention and redressal of complaints of sex harassment. She also said that if any girl wants to make a complaint about it. She can approach the chairperson or any member of the committee and response to it appropriate action will be taken.