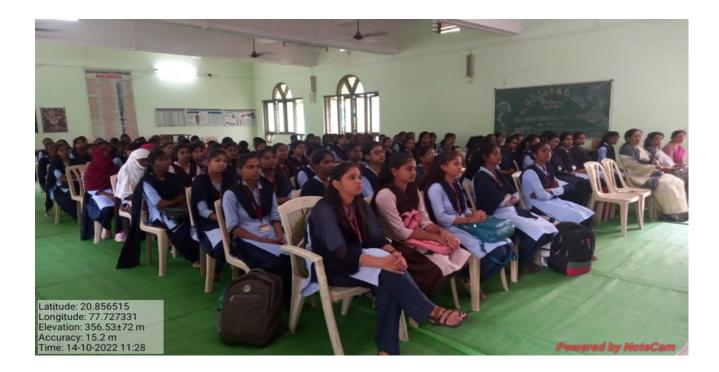

| 1. Name of Organising Committee        | : | Women Empowerment Cell                              |
|----------------------------------------|---|-----------------------------------------------------|
| 2. Name of Activity                    | : | Workshop on Job Opportunities for<br>Women in Media |
| 3. No. of Participants                 |   | Students 83 Teachers 4                              |
| 4. Date of Activity                    | : | 14 <sup>th</sup> October, 2022                      |
| <b>Details of Activity (In Brief):</b> |   |                                                     |

Workshop on 'Job Opportunities for Women in Media' was organised on 14/10/2022 by Women Empowerment Cell well known Personalities in social media in Amravati Dr. Sanjay Gharde, Director, Sadhana Radio, Durgapur, Shri Sanjay Shende, News Editor, IBN Group and Ms. Sneha Wasnik, Director 'Being Artist' guided students in this workshop.

n of Fitatantia Bar R.D. Arts, Smill.K.Commerce & Nya. K.D. Science College. Badners

Vidarbha Youth Welfare Society, Amravati's Bar. Ramrao Deshmukh Arts, Smt. Indiraji Kapdiya Commerce & Nyaymurti Krushnarao Deshmukh Science College Badnera (Rly.) - Amravati (M.S.) Carrier Counselling Cell, Women Empowerment Cell & IQAC 14<sup>th</sup> October 2022