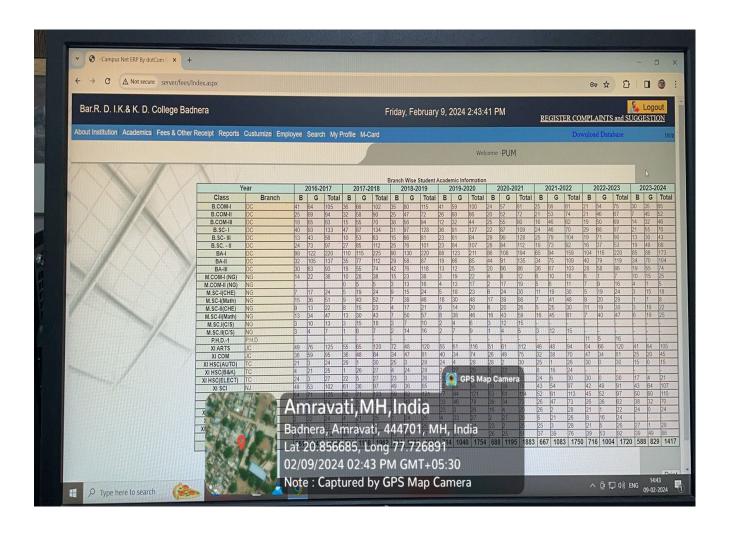

mt. Indiraji Kapadiya Commerce and Ny. Krushnarao Deshmukh Science College, Badnera Dist. Amravati (M.S) 444701

#### **Metric No. 6.2.2 (A)**

#### **INDEX**

# Screen Shots of User Interfaces of Each Module Reflecting the Name of the HEI

| Sr. No. | Name of Document                                               | Page No. |
|---------|----------------------------------------------------------------|----------|
| 1.      | Screenshot of Scholarship Software                             | 5-5      |
| 2.      | Screenshot of Payroll Software                                 | 6-6      |
| 3.      | Screenshot of Accounts Software                                | 7-7      |
| 4.      | Screenshot of ERP Software for Fee Admission & Fees Management | 8-8      |

### **Scholarship Software**



## **Software of Payrol**



#### **Software of Account**



# **ERP Software for Fees Admission & Fees Management**