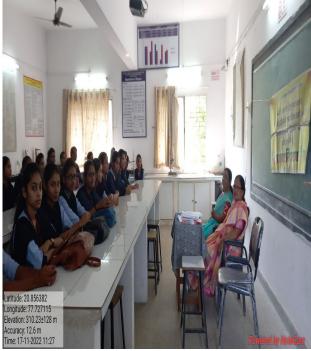

#### Meeting

A meeting of All members of the internal grievance redressal committee constituted In our college was held on 25 Feb, at 110 clock in the department of zoology, the list Of the members present in the meeting is attached. The following topics were Discussed in the meeting

- 1] the outline and functioning of the internal grievance redressal commite was Discussed .
- 2] Ita was decided to organize the programme in order to inform the students and the staff About the work of the committee
- 3] No complaint was received by the commite

#### 23/7/2021

By the given notice, the meeting of internal Grievance Redressal committee was Organized in zoology department department on 23/07/2021.

The following subjects were discussed –

- 1] To Aware the student of organizing internal grievance Redressal committee
- 2] To Arrange various programmes for the student in sessin 2021-22
- 3] To organize an online speech for the student on 6/8/21
- Resolution 1 Internal Grievance Redressal committee, in session 2021-22 was introduced To all students. All members and professors were introduce too. students were Known about the work and purpose of the committee.
- Resolution 2- In the session women's law and self defence as well as social media

  And its invited problems will be the topic of coming programe under

  The intera nal Grievance Redressal committee.
- Resolution 3 a] It is decided to arrange an online speech on 6/8/2021 and the topic will be Dos and Dont's of social media.
  - b] For this programme Assistant Police Inspector Mrs. Shubhangi Gulhane was invited as a keynote speaker .
  - c] The Responsibility of the programme was divided between coordinator and other members of the committee .
    - after the discussion of above three topics professor Bhagyashree Vidhale thanked all the members of the comitee and meeting is dismissed