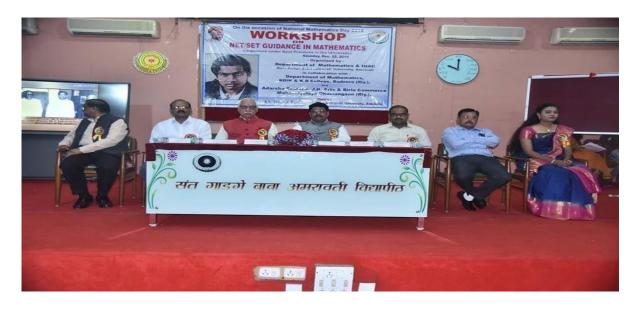

• It converted the botanical knowledge in to business that can put in to practice for

earning a live.

• Students got ides on entrepreneurship. Students acquired the ability to merge skills

in business. They enjoyed participation in the lecture that they got basic