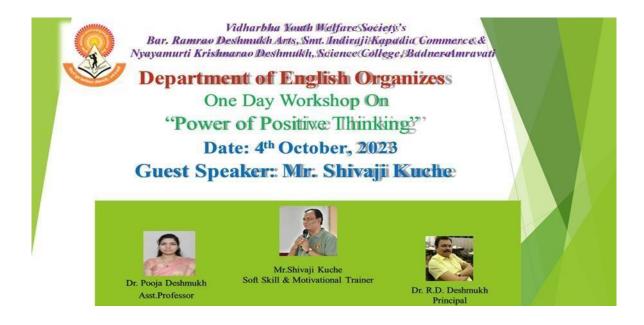

1. Name of Organising Department : English

2. Name of Activity : One Day Workshop (Topic- Power of Positive

Thinking}

3. No. of Participants : Students- 94, Teachers -12

4. Date of Activity : 4<sup>th</sup> October, 2023

#### **Details of Activity (In Brief):**

Department of English during the session 2023-2024 organized one Day Workshop on the topic "Power of Positive Thinking" on 4th of October, 2023. The main objective of this workshop "Power of Positive Thinking" was to focus specifically on helping the participants to break-through to the next level of both personal and professional achievement, master the ability to cope up the obstacles and apply positive thinking, goal setting and success-focused attitudes and to make students aware about optimism, positivity, hard work, brain controlling etc. So that they could achieve success in career and life. Motivational and soft skilled trainer Prof. Shivaji Kuche was the Key-note speaker of the workshop. In the first hour session he discussed about how to face Negative thinking, anxiety, stress, frustration, how to deal with depression and what is role of positive thinking in our life to eradicate all these things. He also threw light on how Positive thinking can improve mental and physical health, increase selfesteem and confidence, improve relationships, and enhance problem-solving skills. In the second hour session Kuche sir took Meditation session for peacefulness of mind which is the need of an hour. He also stated am importance of meditation that by meditating regularly, students can develop the ability to cope with stress and can maintain calm in pressurizing situations. This quality boosts their emotional competency, confidence, self-esteem, and willpower. Meditation can aid individuals with exam jitters. Both the sessions were interactive from both the sides. Dr. Pankaj Dindokar introduced an objective of the workshop. Dr. Pooja Deshmukh anchored the event and conduct a vote of thanks while Mrs. Devashree Hirulkar and Ms. Aparna Dongare helped throughout an event to make an event successful one.

Name and Contact Number of The Guest Speaker: **Prof. Shri Shivaji Kuche (Mob. No.** 7721836245)