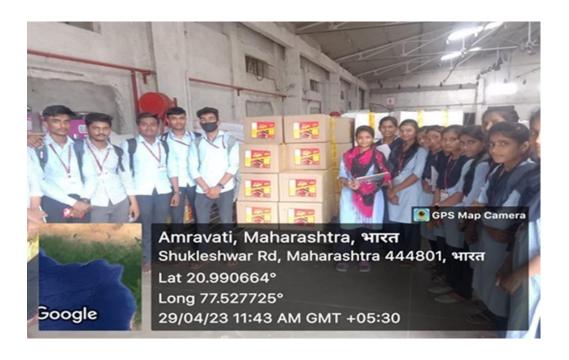

1. Name of Organising Department : English

2. Name of Activity : Study Tour (Gharkul Masala Industry)

3. Place of Activity : Gharakul Masale Industry

4. 5. No. of Participants : Students-26, Teachers -2

#### **Details of Activity (In Brief):**

English department organized study tour to "Gharakul Masale Industry" on 29<sup>th</sup> of April,2023 at 10:30 am under the supervision of HOD of English department Dr.P.G.Dindokar and Mrs. Devashree Hirulkar. 26 students of B. Com First year were present to this study tour. The purpose of this study tour was to make student aware about the mechanism of industry, to give them knowledge about the Masala Industry process and management, their financial and manual administration etc. Being a commerce student, they took a great effort to understand every aspect of Gharakul Masala Industry administration. Students examined whole industry with great interest. Administrative chief gave detail knowledge of industry to students. Students also asked questions to them related to administration and process and they were satisfied with the answers. Thus, students' entrepreneurship skill got enhanced and they are encouraged to become an entrepreneur.