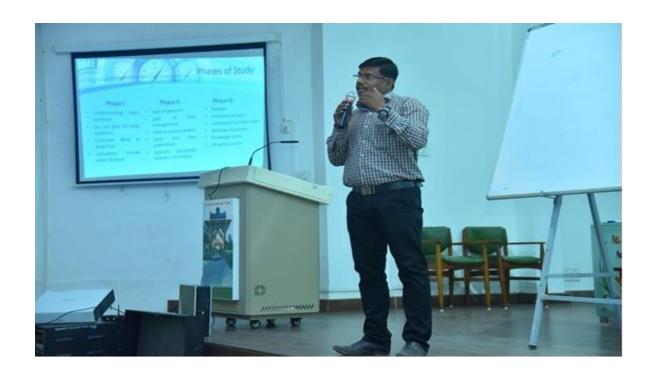

1. Name of Organising Department : English

2. Name of Activity : One Day Workshop (Topic- Power of Positive

Thinking}

3. No. of Participants : Students- 94, Teachers -12

4. Date of Activity : 4<sup>th</sup> October, 2023

#### **Details of Activity (In Brief):**

Department of English during the session 2023-2024 organized one Day Workshop on the topic "Power of Positive Thinking" on 4th of October, 2023. The main objective of this workshop "Power of Positive Thinking" was to focus specifically on helping the participants to break-through to the next level of both personal and professional achievement, master the ability to cope up the obstacles and apply positive thinking, goal setting and success-focused attitudes and to make students aware about optimism, positivity, hard work, brain controlling etc. So that they could achieve success in career and life. Motivational and soft skilled trainer Prof. Shivaji Kuche was the Key-note speaker of the workshop. In the first hour session he discussed about how to face Negative thinking, anxiety, stress, frustration, how to deal with depression and what is role of positive thinking in our life to eradicate all these things. He also threw light on how Positive thinking can improve mental and physical health, increase selfesteem and confidence, improve relationships, and enhance problem-solving skills. In the second hour session Kuche sir took Meditation session for peacefulness of mind which is the need of an hour. He also stated am importance of meditation that by meditating regularly, students can develop the ability to cope with stress and can maintain calm in pressurizing situations. This quality boosts their emotional competency, confidence, self-esteem, and willpower. Meditation can aid individuals with exam jitters. Both the sessions were interactive from both the sides. Dr. Pankaj Dindokar introduced an objective of the workshop. Dr. Pooja Deshmukh anchored the event and conduct a vote of thanks while Mrs. Devashree Hirulkar and Ms. Aparna Dongare helped throughout an event to make an event successful one.