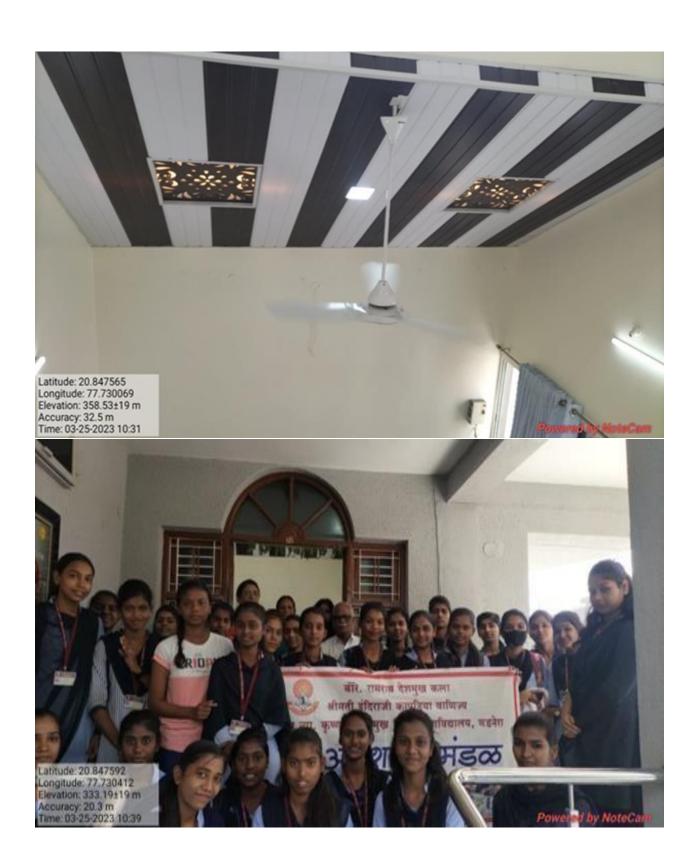

2. Name of Activity : Educational Visit

3. Place of Activity : Smt. Jyoshika Chandekar, Vardhaman

Nagar, Ziri, Badnera.

4. No. of Participants : Students 30 Teachers 02 Other 01

5. Date of Activity : 25<sup>th</sup> March, 2023

#### **Details of Activity (In Brief):**

On 25 March 2023, Department of Home Economics had organized a visit at the residence of Mr. Chandekar, Vardhaman Nagar, Ziri, Badnera. For this visit total 30 students of B.A. First year Semester 2 had participated.

In this visit, they prepared a questionnaire and asked to Mr. Chandekar, about his new house and the interior decoration of the house such as how many square feet of construction, water system, ventilation in the house, lighting scheme, the main entrance of the house, the arrangement of the house, the arrangement of the hall. The interior, overall interior of the room, arrangement of passage area, washing area, arrangement of furniture, got information about it by asking many questions. Mr. Chandekar and Mrs. Chandekar answered the questions very well and they welcomed everyone very cheerfully and also wished the student's good luck. This visit was organized by Dr. Shital Rathod. The head of the department Dr. Lata Hiwse attended this visit and encourage to students.