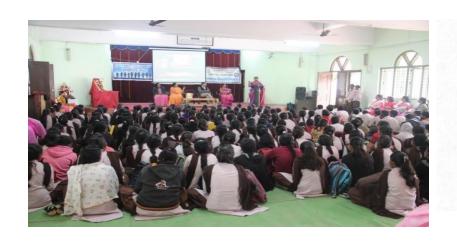

1. Name of Organising Department : English

2. Name of Activity : One Day Workshop (Topic- Power of Positive

Thinking}

3. No. of Participants : Students- 94, Teachers -12

4. Date of Activity : 4<sup>th</sup> October, 2023

#### **Details of Activity (In Brief):**

Department of English during the session 2023-2024 organized one Day Workshop on the topic "Power of Positive Thinking" on 4th of October, 2023. The main objective of this workshop "Power of Positive Thinking" was to focus specifically on helping the participants to break-through to the next level of both personal and professional achievement, master the ability to cope up the obstacles and apply positive thinking, goal setting and success-focused attitudes and to make students aware about optimism, positivity, hard work, brain controlling etc. So that they could achieve success in career and life. Motivational and soft skilled trainer Prof. Shivaji Kuche was the Key-note speaker of the workshop. In the first hour session he discussed about how to face Negative thinking, anxiety, stress, frustration, how to deal with depression and what is role of positive thinking in our life to eradicate all these things. He also threw light on how Positive thinking can improve mental and physical health, increase selfesteem and confidence, improve relationships, and enhance problem-solving skills. In the second hour session Kuche sir took Meditation session for peacefulness of mind which is the need of an hour. He also stated am importance of meditation that by meditating regularly, students can develop the ability to cope with stress and can maintain calm in pressurizing situations. This quality boosts their emotional competency, confidence, self-esteem, and willpower. Meditation can aid individuals with exam jitters. Both the sessions were interactive from both the sides. Dr. Pankaj Dindokar introduced an objective of the workshop. Dr. Pooja Deshmukh anchored the event and conduct a vote of thanks while Mrs. Devashree Hirulkar and Ms. Aparna Dongare helped throughout an event to make an event successful one.