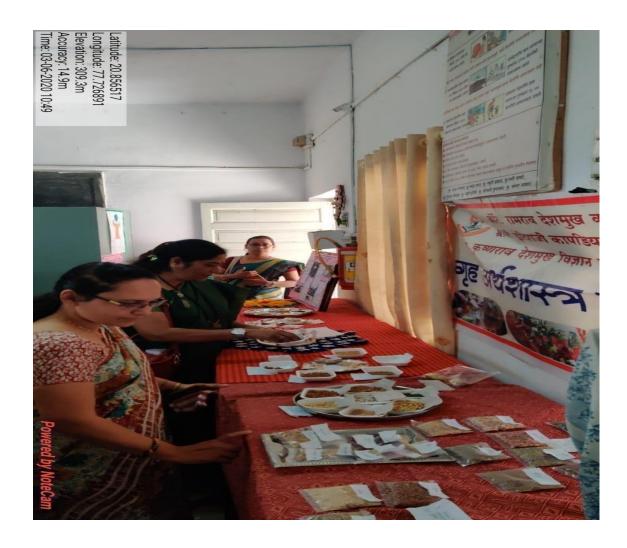

1. Name of Organising Department : Home Economics

2. Name of Activity : One day workshop on 'Successful

Women entrepreneurship: Art &

Skills'

3. No. of Participants : Students 120 Teachers 02 Other 02

4. Date of Activity : 14<sup>th</sup> March, 2023

#### **Details of Activity:**

Department of Home Economics Organized one day workshop on 'Successful Women Entrepreneurship: Art and Skills on 14 March 2023 at Prof. Ram Meghe Hall R.D.I.K. College Badnera. Women entrepreneur like Mrs. Aparna Dahake, JSM Industry, Preeti Pawar, the event coordinator and Mrs. Asha Bante were welcome. They share the importance and demand of women entrepreneurship in society. Mrs. Aparna Dahake encouraged students to be self-employed even in their free time as there are less government jobs opportunity by giving her own examples and her struggles. Mrs. Asha Bante shared her ideas on different types of cloth bags which women can prepare at their home and other different items which could give them self-employment. Ms. Priti Pawar gave demonstration on 'Block Printing', 'stencils use' and 'bandhani print' was given to students & women from the point of view of empowerment.

Majority of women from self-help groups attended the workshop.

Total of 120 students attended the workshop under the guidance of Dr. Lata Hiwase.