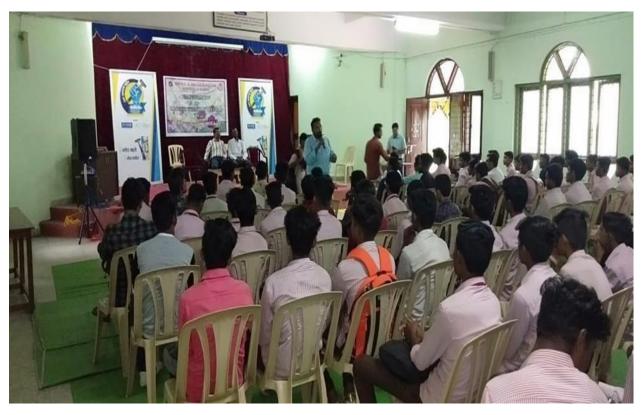

ot motivated to organize such type of useful workshops in future.

Name & Contact No. of Expert (if any):

Dr. Y. M. Borse, Professor, Savitribai Phule Pune University, Pune, Contact No.9011077478

Mr. B. L. Jakore, Assistant Professor, SRTM, University, Nanded

S.V. Gore, Assistant Professor, Indira Gandhi Arts Science College, Ralegaon

Dist. Yavatmal, Contact No. 9673211011

Mr. S. M. Shingane, Assistant Professor, G.S. College, Khamgaon, Contact No. 9422139644

H.G. Parlikar, Assistant Professor, Brijlal Biyani College, Amravati, Contact No.9561125053

Dr. R. V. Mapari, Assistant Professor, GVISH, Amravati, Contact No.9604335210

N.A. Niwalkar, Research Scholar, Contact No.8668931691

Dr. V. G. Mete Professor & Head Department of Mathematics, R.D.I.K. & K.D. College, Badnera-Amravati





1. Name of Organizing Department : Department of Botany

2. Name of Activity : Career Orientation Program 3.

No. of Participants : Students- 68, Teacher- 10

**4.** Date of Activity : 11<sup>th</sup>September 2019.

### **Details of Activity:**

The department of Botany, Bar. R. D.I.K and N. K. D. college, Amravati organized Carrier Orientation Cell Inauguration Function on 11/09/2019. The chief guest for the function was Mr. Bhasme. He delivered motivational speech on the scope of competitive examinations of Maharashtra Public Service Commission (MPSC) and Union Public Service Commission (UPSC) in Future building. During the speech he shared his journey of success, he explained the basics of the competitive exams, like various posts for which exams are conducted, their methods of con