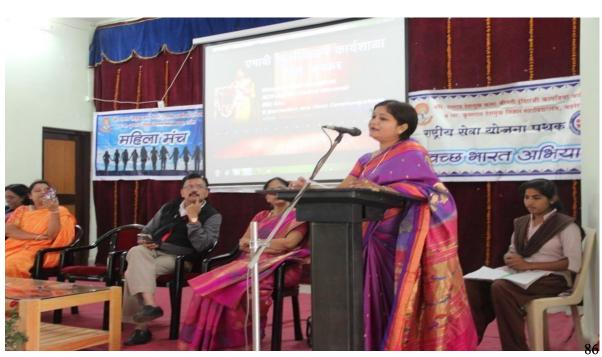

1. Name of Organising Department : English

2. Name of Activity : One Day Workshop (Topic- Power of Positive

Thinking}

3. No. of Participants : Students- 94, Teachers -12

4. Date of Activity : 4<sup>th</sup> October, 2023

#### **Details of Activity (In Brief):**

Department of English during the session 2023-2024 organized one Day Workshop on the topic "Power of Positive Thinking" on 4th of October, 2023. The main objective of this workshop "Power of Positive Thinking" was to focus specifically on helping the participants to break-through to the next level of both personal and professional achievement, master the ability to cope up the obstacles and apply positive thinking, goal setting and success-focused attitudes and to make students aware about optimism, positivity, hard work, brain controlling etc. So that they could achieve success in career and life. Motivational and soft skilled trainer Prof. Shivaji Kuche was the Key-note speaker of the workshop. In the first hour session he discussed about how to face Negative thinking, anxiety, stress, frustration, how to deal with depression and what is role of positive thinking in our life to eradicate all these things. He also threw light on how Positive thinking can improve mental and physical health, increase selfesteem and confidence, improve relationships, and enhance problem-solving skills. In the second hour session Kuche sir took Meditation session for peacefulness of mind which is the need of an hour. He also stated am importance of meditation that by meditating regularly, students can develop the ability to cope with stress and can maintain calm in pressurizing situations. This quality boosts their emotional competency, confidence, self-esteem, and willpower. Meditation can aid individuals with exam jitters. Both the sessions were interactive from both the sides. Dr. Pankaj Dindokar introduced an objective of the workshop. Dr. Pooja Deshmukh anchored the event and conduct a vote of thanks while Mrs. Devashree Hirulkar and Ms. Aparna Dongare helped throughout an event to make an event successful one.

# पॉवर ऑफ पाजेटिव थिंगकिंग विषय पर कार्यशाला

अमरावती – विदर्भ यूथ वेलफेयर सोसायटी अमरावती व्दारा संचालित ब.रामराव देशमुख कला, इंदिराजी कापिडिया वाणिज्य, न्या.कृष्णराव देशमुख विज्ञान महाविद्यालय बडनेरा में अंग्रेजी विभाग अंतर्गत पाँवर ऑफ पाजेटिव थिंगिकिंग विषय पर एक दिवसीय कार्यशाला का आयोजन बुधवार को किया गया. इस कार्यक्रम की अध्यक्षता विद्याशाखा प्रमुख डॉ. पी.एम. देशमुख ने की. प्रमुख अतिथियों के रुप में डॉ. अरूणा पाटील, डॉ. पंकज दिंडोकर, डॉ. एस.डी. ठाकुर, डॉ. नकुल देशमुख, डॉ. अतुल पाटील, डॉ. वैशाली भाकरे, डॉ. बि.पी. खोब्रागडे, प्रा. संचीता पिंपले, डॉ. शितल राठोड, डॉ. सीमा मेश्राम, आदि ने मार्गदर्शन किया.कार्यक्रम को सफल बनाने के लिए रुपाली सांगता, डॉ. पूजा देशमुख, प्रा. देवश्री हिरुलकर, प्रा. अपर्णा डोंगरे ने परिश्रम किया.