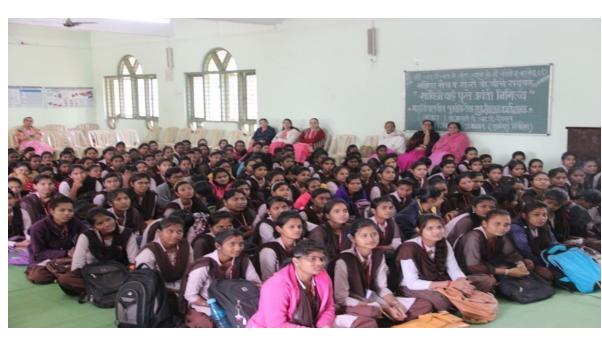

1. Name of Organising Department : Home Economics

2. Name of Activity : One day workshop on 'Successful

Women entrepreneurship: Art &

Skills'

3. No. of Participants : Students 120 Teachers 02 Other 02

4. Date of Activity : 14<sup>th</sup> March, 2023

#### **Details of Activity:**

Department of Home Economics Organized one day workshop on 'Successful Women Entrepreneurship: Art and Skills on 14 March 2023 at Prof. Ram Meghe Hall R.D.I.K. College Badnera. Women entrepreneur like Mrs. Aparna Dahake, JSM Industry, Preeti Pawar, the event coordinator and Mrs. Asha Bante were welcome. They share the importance and demand of women entrepreneurship in society. Mrs. Aparna Dahake encouraged students to be self-employed even in their free time as there are less government jobs opportunity by giving her own examples and her struggles. Mrs. Asha Bante shared her ideas on different types of cloth bags which women can prepare at their home and other different items which could give them self-employment. Ms. Priti Pawar gave demonstration on 'Block Printing', 'stencils use' and 'bandhani print' was given to students & women from the point of view of empowerment.