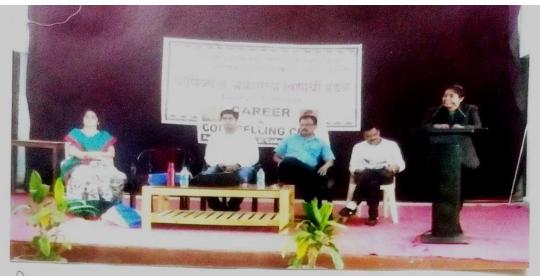

1. Name of Organising Department : English

2. Name of Activity : One Day Workshop (Topic- Power of Positive

Thinking}

3. No. of Participants : Students- 94, Teachers -12

4. Date of Activity : 4<sup>th</sup> October, 2023

#### **Details of Activity (In Brief):**

Department of English during the session 2023-2024 organized one Day Workshop on the topic "Power of Positive Thinking" on 4th of October, 2023. The main objective of this workshop "Power of Positive Thinking" was to focus specifically on helping the participants to break-through to the next level of both personal and professional achievement, master the ability to cope up the obstacles and apply positive thinking, goal setting and success-focused attitudes and to make students aware about optimism, positivity, hard work, brain controlling etc. So that they could achieve success in career and life. Motivational and soft skilled trainer Prof. Shivaji Kuche was the Key-note speaker of the workshop. In the first hour session he discussed about how to face Negative thinking, anxiety, stress, frustration, how to deal with depression and what is role of positive thinking in our life to eradicate all these things. He also threw light on how Positive thinking can improve mental and physical health, increase selfesteem and confidence, improve relationships, and enhance problem-solving skills. In the second hour session Kuche sir took Meditation session for peacefulness of mind which is the need of an hour. He also stated am importance of meditation that by meditating regularly, students can develop the ability to cope with stress and can maintain calm in pressurizing situations. This quality boosts their emotional competency, confidence, self-esteem, and willpower. Meditation can aid individuals with exam jitters. Both the sessions were interactive from both the sides. Dr. Pankaj Dindokar introduced an objective of the workshop. Dr. Pooja Deshmukh anchored the event and conduct a vote of thanks while Mrs. Devashree Hirulkar and Ms. Aparna Dongare helped throughout an event to make an event successful one.