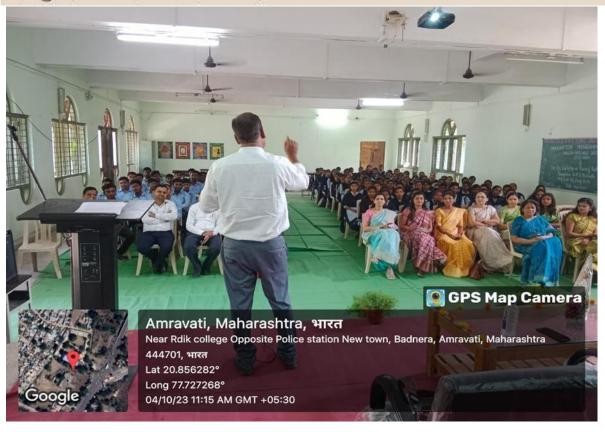

#### **Details of Activity (In Brief):**

Department of English during the session 2023-2024 organized one Day Workshop on the topic "Power of Positive Thinking" on 4th of October, 2023. The main objective of this workshop "Power of Positive Thinking" was to focus specifically on helping the participants to break-through to the next level of both personal and professional achievement, master the ability to cope up the obstacles and apply positive thinking, goal setting and success-focused attitudes and to make students aware about optimism, positivity, hard work, brain controlling etc. So that they could achieve success in career and life. Motivational and soft skilled trainer Prof. Shivaji Kuche was the Key-note speaker of the workshop. In the first hour session he discussed about how to face Negative thinking, anxiety, stress, frustration, how to deal with depression and what is role of positive thinking in our life to eradicate all these things. He also threw light on how Positive thinking can improve mental and physical health, increase selfesteem and confidence, improve relationships, and enhance problem-solving skills. In the second hour session Kuche sir took Meditation session for peacefulness of mind which is the need of an hour. He also stated am importance of meditation that by meditating regularly, students can develop the ability to cope with stress and can maintain calm in pressurizing situations. This quality boosts their emotional competency, confidence, self-esteem, and willpower. Meditation can aid individuals with exam jitters. Both the sessions were interactive from both the sides. Dr. Pankaj Dindokar introduced an objective of the workshop. Dr. Pooja Deshmukh anchored the event and conduct a vote of thanks while Mrs. Devashree Hirulkar and Ms. Aparna Dongare helped throughout an event to make an event successful one.