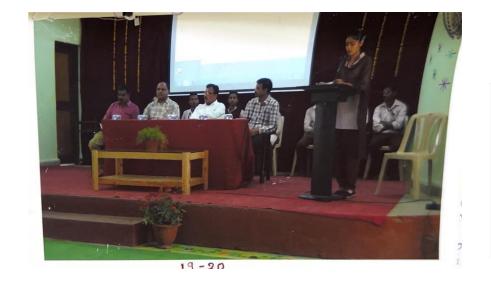

1. Name of Organising Department : English

2. Name of Activity : One Day Workshop (Topic- Power of Positive

Thinking}

3. No. of Participants : Students- 94, Teachers -12

4. Date of Activity : 4<sup>th</sup> October, 2023

#### **Details of Activity (In Brief):**

Department of English during the session 2023-2024 organized one Day Workshop on the topic "Power of Positive Thinking" on 4th of October, 2023. The main objective of this workshop "Power of Positive Thinking" was to focus specifically on helping the participants to break-through to the next level of both personal and professional achievement, master the ability to cope up the obstacles and apply positive thinking, goal setting and success-focused attitudes and to make students aware about optimism, positivity, hard work, brain controlling etc. So that they could achieve success in career and life. Motivational and soft skilled trainer Prof. Shivaji Kuche was the Key-note speaker of the workshop. In the first hour session he discussed about how to face Negative thinking, anxiety, stress, frustration, how to deal with depression and what is role of positive thinking in our life to eradicate all these things. He also threw light on how Positive thinking can improve mental and physical health, increase selfesteem and confidence, improve relationships, and enhance problem-solving skills. In the second hour session Kuche sir took Meditation session for peacefulness of mind which is the need of an hour. He also stated am importance of meditation that by meditating regularly, students can develop the ability to cope with stress and can maintain calm in pressurizing situations. This quality boosts their emotional competency, confidence, self-esteem, and willpower. Meditation can aid individuals with exam jitters. Both the sessions were interactive from both the sides. Dr. Pankaj Dindokar introduced an objective of the workshop. Dr. Pooja Deshmukh anchored the event and conduct a vote of thanks while Mrs. Devashree Hirulkar and Ms. Aparna Dongare helped throughout an event to make an event successful one.

Name and Contact Number of The Guest Speaker: **Prof. Shri Shivaji Kuche (Mob. No.** 7721836245)