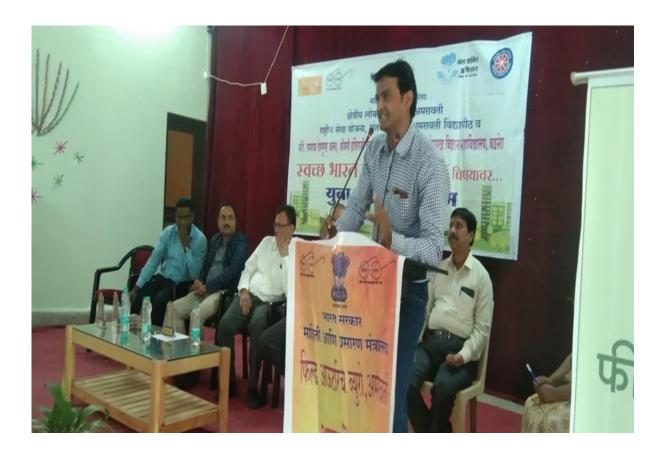

1. Name of Organising Department : English

2. Name of Activity : One Day Workshop (Topic- Power of Positive

Thinking}

3. No. of Participants : Students- 94, Teachers -12

4. Date of Activity : 4<sup>th</sup> October, 2023

#### **Details of Activity (In Brief):**

Department of English during the session 2023-2024 organized one Day Workshop on the topic "Power of Positive Thinking" on 4th of October, 2023. The main objective of this workshop "Power of Positive Thinking" was to focus specifically on helping the participants to break-through to the next level of both personal and professional achievement, master the ability to cope up the obstacles and apply positive thinking, goal setting and success-focused attitudes and to make students aware about optimism, positivity, hard work, brain controlling etc. So that they could achieve success in career and life. Motivational and soft skilled trainer Prof. Shivaji Kuche was the Key-note speaker of the workshop. In the first hour session he discussed about how to face Negative thinking, anxiety, stress, frustration, how to deal with depression and what is role of positive thinking in our life to eradicate all these things. He also threw light on how Positive thinking can improve mental and physical health, increase selfesteem and confidence, improve relationships, and enhance problem-solving skills. In the second hour session Kuche sir took Meditation session for peacefulness of mind which is the need of an hour. He also stated am importance of meditation that by meditating regularly, students can develop the ability to cope with stress and can maintain calm in pressurizing situations. This quality boosts their emotional competency, confidence, self-esteem, and willpower. Meditation can aid individuals with exam jitters. Both the sessions were interactive from both the sides. Dr. Pankaj Dindokar introduced an objective of the workshop. Dr. Pooja Deshmukh anchored the event and conduct a vote of thanks while Mrs. Devashree Hirulkar and Ms. Aparna Dongare helped throughout an event to make an event successful one.

Name and Contact Number of The Guest Speaker: **Prof. Shri Shivaji Kuche (Mob. No.** 7721836245)

# पॉवर ऑफ पाजेटिव थिंगकिंग विषय पर कार्यशाला

अमरावती – विदर्भ यूथ वेलफेयर सोसायटी अमरावती व्दारा संचालित ब.रामराव देशमुख कला, इंदिराजी कापिडिया वाणिज्य, न्या.कृष्णराव देशमुख विज्ञान महाविद्यालय बडनेरा में अंग्रेजी विभाग अंतर्गत पाँवर ऑफ पाजेटिव थिंगिकिंग विषय पर एक दिवसीय कार्यशाला का आयोजन बुधवार को किया गया. इस कार्यक्रम की अध्यक्षता विद्याशाखा प्रमुख डॉ. पी.एम. देशमुख ने की. प्रमुख अतिथियों के रुप में डॉ. अरूणा पाटील, डॉ. पंकज दिंडोकर, डॉ. एस.डी. ठाकुर, डॉ. नकुल देशमुख, डॉ. अतुल पाटील, डॉ. वैशाली भाकरे, डॉ. बि.पी. खोब्रागडे, प्रा. संचीता पिंपले, डॉ. शितल राठोड, डॉ. सीमा मेश्राम, आदि ने मार्गदर्शन किया.कार्यक्रम को सफल बनाने के लिए रुपाली सांगता, डॉ. पूजा देशमुख, प्रा. देवश्री हिरुलकर, प्रा. अपर्णा डोंगरे ने परिश्रम किया.