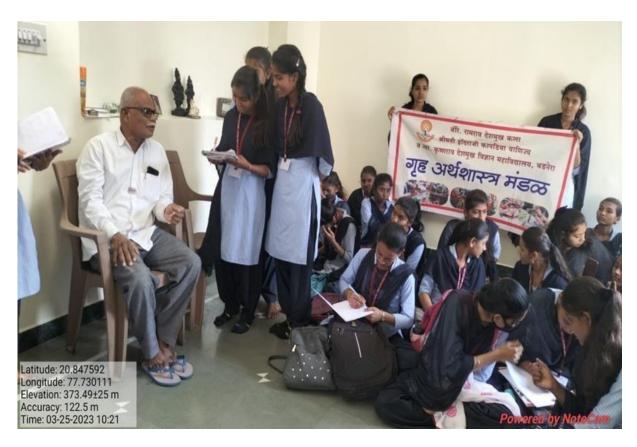

2. Name of Activity : Educational Visit

3. Place of Activity : Smt. Jyoshika Chandekar, Vardhaman

Nagar, Ziri, Badnera.

4. No. of Participants : Students 30 Teachers 02 Other 01

5. Date of Activity : 25<sup>th</sup> March, 2023

#### **Details of Activity (In Brief):**

On 25 March 2023, Department of Home Economics had organized a visit at the residence of Mr. Chandekar, Vardhaman Nagar, Ziri, Badnera. For this visit total 30 students of B.A. First year Semester 2 had participated.

In this visit, they prepared a questionnaire and asked to Mr. Chandekar, about his new house and the interior decoration of the house such as how many square feet of construction, water system, ventilation in the house, lighting scheme, the main entrance of the house, the arrangement of the house, the arrangement of the hall. The interior, overall interior of the room, arrangement of passage area, washing area, arrangement of furniture, got information about it by asking many questions. Mr. Chandekar and Mrs. Chandekar answered the questions very well and they welcomed everyone very cheerfully and also wished the student's good luck. This visit was organized by Dr. Shital Rathod. The head of the department Dr. Lata Hiwse attended this visit and encourage to students.