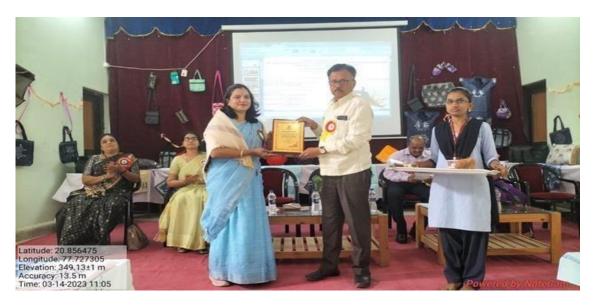

1. Name of Organising Department : English

2. Name of Activity : One Day Workshop (Topic- Power of Positive

Thinking}

3. No. of Participants : Students- 94, Teachers -12

4. Date of Activity : 4<sup>th</sup> October, 2023

#### **Details of Activity (In Brief):**

Department of English during the session 2023-2024 organized one Day Workshop on the topic "Power of Positive Thinking" on 4th of October, 2023. The main objective of this workshop "Power of Positive Thinking" was to focus specifically on helping the participants to break-through to the next level of both personal and professional achievement, master the ability to cope up the obstacles and apply positive thinking, goal setting and success-focused attitudes and to make students aware about optimism, positivity, hard work, brain controlling etc. So that they could achieve success in career and life. Motivational and soft skilled trainer Prof. Shivaji Kuche was the Key-note speaker of the workshop. In the first hour session he discussed about how to face Negative thinking, anxiety, stress, frustration, how to deal with depression and what is role of positive thinking in our life to eradicate all these things. He also threw light on how Positive thinking can improve mental and physical health, increase selfesteem and confidence, improve relationships, and enhance problem-solving skills. In the second hour session Kuche sir took Meditation session for peacefulness of mind which is the need of an hour. He also stated am importance of meditation that by meditating regularly, students can develop the ability to cope with stress and can maintain calm in pressurizing situations. This quality boosts their emotional competency, confidence, self-esteem, and willpower. Meditation can aid individuals with exam jitters. Both the sessions were interactive from both the sides. Dr. Pankaj Dindokar introduced an objective of the workshop. Dr. Pooja Deshmukh anchored the event and conduct a vote of thanks while Mrs. Devashree Hirulkar and Ms. Aparna Dongare helped throughout an event to make an event successful one.