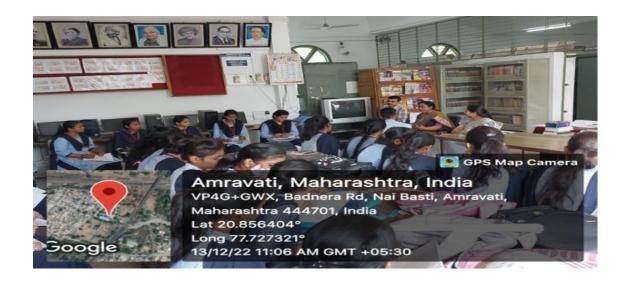

1. Name of Organising Department : Home Economics

2. Name of Activity : One day workshop on 'Successful

Women entrepreneurship: Art &

Skills'

3. No. of Participants : Students 120 Teachers 02 Other 02

4. Date of Activity : 14<sup>th</sup> March, 2023

#### **Details of Activity:**

Department of Home Economics Organized one day workshop on 'Successful Women Entrepreneurship: Art and Skills on 14 March 2023 at Prof. Ram Meghe Hall R.D.I.K. College Badnera. Women entrepreneur like Mrs. Aparna Dahake, JSM Industry, Preeti Pawar, the event coordinator and Mrs. Asha Bante were welcome. They share the importance and demand of women entrepreneurship in society. Mrs. Aparna Dahake encouraged students to be self-employed even in their free time as there are less government jobs opportunity by giving her own examples and her struggles. Mrs. Asha Bante shared her ideas on different types of cloth bags which women can prepare at their home and other different items which could give them self-employment. Ms. Priti Pawar gave demonstration on 'Block Printing', 'stencils use' and 'bandhani print' was given to students & women from the point of view of empowerment.