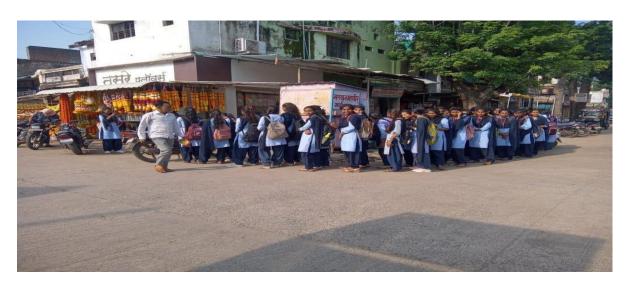

2. Name of Activity : Educational Visit

3. Place of Activity : Smt. Jyoshika Chandekar, Vardhaman

Nagar, Ziri, Badnera.

4. No. of Participants : Students 30 Teachers 02 Other 01

5. Date of Activity : 25<sup>th</sup> March, 2023

#### **Details of Activity (In Brief):**

On 25 March 2023, Department of Home Economics had organized a visit at the residence of Mr. Chandekar, Vardhaman Nagar, Ziri, Badnera. For this visit total 30 students of B.A. First year Semester 2 had participated.

In this visit, they prepared a questionnaire and asked to Mr. Chandekar, about his new house and the interior decoration of the house such as how many square feet of construction, water system, ventilation in the house, lighting scheme, the main entrance of the house, the arrangement of the house, the arrangement of the hall. The interior, overall interior of the room, arrangement of passage area, washing area, arrangement of furniture, got information about it by asking many questions. Mr. Chandekar and Mrs. Chandekar answered the questions very well and they welcomed everyone very cheerfully and also wished the student's good luck. This visit was organized by Dr. Shital Rathod. The head of the department Dr. Lata Hiwse attended this visit and encourage to students.