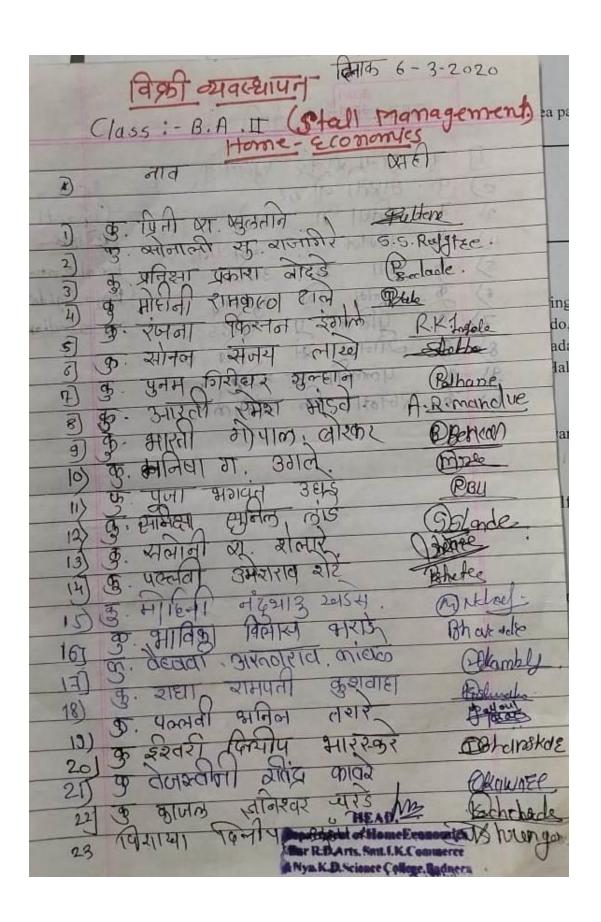

1. Name of Organising Department : English

2. Name of Activity : Interview of A Dignitary

3. No. of Participants : Students-39, Teachers -3

4. Date of Activity : 13<sup>th</sup> December, 2022

#### **Details of Activity (In Brief):**

An event of "An Interview of a Dignitary" were organized by English Department during the session 2022-23 on 13<sup>th</sup> of December,2022 at 10:00 am at College Library Hall. Shri Bhushan Dayawate Head of Library Department chaired programme while Dr. P.G. Dindokar Head of English department welcome Dignitary personality Dr.Seema Meshram. Dr.Pooja A.Deshmukh anchored as well as conducted the programme. Students interviewed her as a successful Professor of Physics department at Bar.RDIK&NKD College, Badnera. 39 students and 3 faculties were present at this event. The main objective of the programme was that students should get motivated by the struggle of the successful personality and learnt from their drawbacks and mistakes. Dr. Seema Meshram madam discussed with students about her struggle, obstacles and success. She also discussed about her professional and personal life. Students are guided about how we should keep balanced about our personal and professional life.

#### **Outcome of the Programme:**

- Students' confidence level got boosted as they were inspired by such a successful and imitable personality.
- Students are motivated by the life, hard work and personal experiences of the successful personality.
- They also learnt how they should be persistent and stubborn in their life and work.
  - Students learnt what mistakes should be avoided and what should get improved.
- Students are also got inspired as how they should be fighter in their life and should not give up at any odd situation.
- Students Communication Skills and Interview Skills got enhanced.