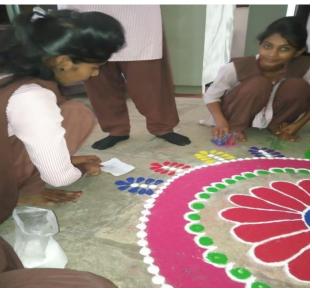

on 14/10/2019. Students made various types of Rangolis like modern times Sanskar Bharti, Real Flower Rangolis, Salt Rangoli, Sawdust Rangoli, Geometrical shapes, Rangolis with auspicious symbols of dots, rangolis with freehand drawings were drawn in the home economics department.

The Students of B.A. part 1<sup>st year</sup> participated. in this competition.

The Rangoli drawn by the students were very colorful and attractive. The competition was open for all students to visit and all the faculty members of the college. This competition was held under the guidance of faculty of Home-Economics.

### **Outcome of the Programme:**

- Enhanced skill of creativity
- Motivated students for making creative designs, sense of color Scheme & combination.
- O Develop skill of self-employment.







1. Name of Organising Department : Mathematics

2. Name of Activity : Workshop on NET/SET Guidance in

**Mathematical Sciences** 

3. Place of Activity :AV Theatre, S.G.B.A.U. Amravati

4. No. of Participant : Students: 148, Teachers: 24

Resource persons:13

5. Date : 22<sup>nd</sup> December,2019

**Details of Activity (In Brief):** 

As per MOU, on the occasion of 'National Mathematics Day' one day workshop on NET/SET guidance in mathematical sciences, was organized on 22<sup>nd</sup> Dec., 2019 in collaboration with department of Mathematics, Sant Gadge Baba Amravati University, Amravati, Adarsha Mahavidyalaya, Dhamangaon Rly. About **185** members including faculty members and Research Scholars, PG students from various colleges participated in the workshop. Resource persons were in