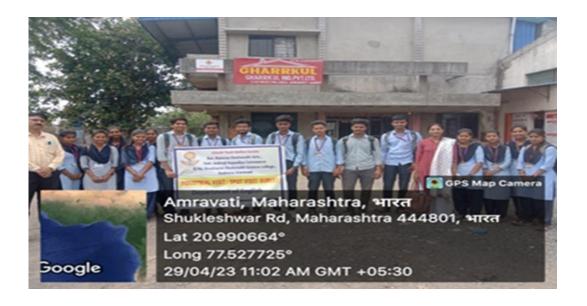

1. Name of Organising Department : English

2. Name of Activity : Study Tour (Gharkul Masala Industry)

3. Place of Activity : Gharakul Masale Industry

4. 5. No. of Participants : Students-26, Teachers -2

#### **Details of Activity (In Brief):**

English department organized study tour to "Gharakul Masale Industry" on 29<sup>th</sup> of April,2023 at 10:30 am under the supervision of HOD of English department Dr.P.G.Dindokar and Mrs. Devashree Hirulkar. 26 students of B. Com First year were present to this study tour. The purpose of this study tour was to make student aware about the mechanism of industry, to give them knowledge about the Masala Industry process and management, their financial and manual administration etc. Being a commerce student, they took a great effort to understand every aspect of Gharakul Masala Industry administration. Students examined whole industry with great interest. Administrative chief gave detail knowledge of industry to students. Students also asked questions to them related to administration and process and they were satisfied with the answers. Thus, students' entrepreneurship skill got enhanced and they are encouraged to become an entrepreneur.