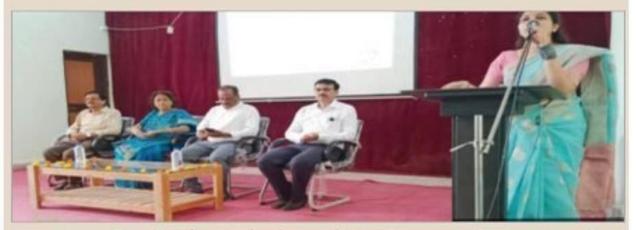

#### **Details of Activity (In Brief):**

Department of English during the session 2023-2024 organized one Day Workshop on the topic "Power of Positive Thinking" on 4th of October, 2023. The main objective of this workshop "Power of Positive Thinking" was to focus specifically on helping the participants to break-through to the next level of both personal and professional achievement, master the ability to cope up the obstacles and apply positive thinking, goal setting and success-focused attitudes and to make students aware about optimism, positivity, hard work, brain controlling etc. So that they could achieve success in career and life. Motivational and soft skilled trainer Prof. Shivaji Kuche was the Key-note speaker of the workshop. In the first hour session he discussed about how to face Negative thinking, anxiety, stress, frustration, how to deal with depression and what is role of positive thinking in our life to eradicate all these things. He also threw light on how Positive thinking can improve mental and physical health, increase selfesteem and confidence, improve relationships, and enhance problem-solving skills. In the second hour session Kuche sir took Meditation session for peacefulness of mind which is the need of an hour. He also stated am importance of meditation that by meditating regularly, students can develop the ability to cope with stress and can maintain calm in pressurizing situations. This quality boosts their emotional competency, confidence, self-esteem, and willpower. Meditation can aid individuals with exam jitters. Both the sessions were interactive from both the sides. Dr. Pankaj Dindokar introduced an objective of the workshop. Dr. Pooja Deshmukh anchored the event and conduct a vote of thanks while Mrs. Devashree Hirulkar and Ms. Aparna Dongare helped throughout an event to make an event successful one.