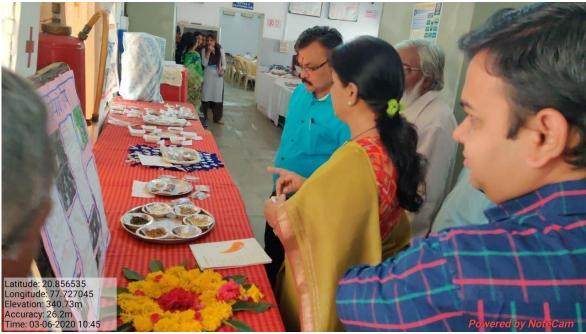

1. Name of Organising Department : Home Economics

2. Name of Activity : One day workshop on 'Successful

Women entrepreneurship: Art &

Skills'

3. No. of Participants : Students 120 Teachers 02 Other 02

4. Date of Activity : 14<sup>th</sup> March, 2023

#### **Details of Activity:**

Department of Home Economics Organized one day workshop on 'Successful Women Entrepreneurship: Art and Skills on 14 March 2023 at Prof. Ram Meghe Hall R.D.I.K. College Badnera. Women entrepreneur like Mrs. Aparna Dahake, JSM Industry, Preeti Pawar, the event coordinator and Mrs. Asha Bante were welcome. They share the importance and demand of women entrepreneurship in society. Mrs. Aparna Dahake encouraged students to be self-employed even in their free time as there are less government jobs opportunity by giving her own examples and her struggles. Mrs. Asha Bante shared her ideas on different types of cloth bags which women can prepare at their home and other different items which could give them self-employment. Ms. Priti Pawar gave demonstration on 'Block Printing', 'stencils use' and 'bandhani print' was given to students & women from the point of view of empowerment.

Majority of women from self-help groups attended the workshop.

Total of 120 students attended the workshop under the guidance of Dr. Lata Hiwase.