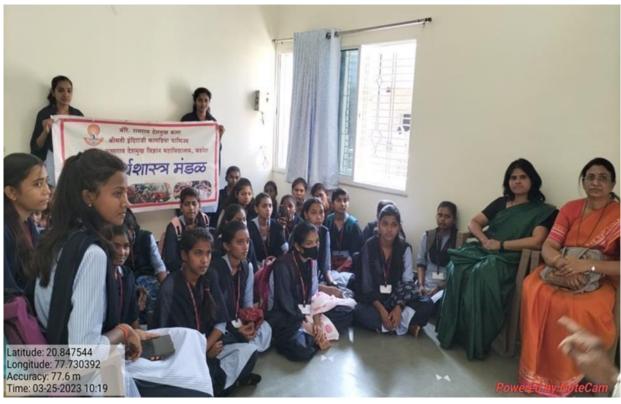

2. Name of Activity : Educational Visit

3. Place of Activity : Smt. Jyoshika Chandekar, Vardhaman

Nagar, Ziri, Badnera.

4. No. of Participants : Students 30 Teachers 02 Other 01

5. Date of Activity : 25<sup>th</sup> March, 2023

#### **Details of Activity (In Brief):**

On 25 March 2023, Department of Home Economics had organized a visit at the residence of Mr. Chandekar, Vardhaman Nagar, Ziri, Badnera. For this visit total 30 students of B.A. First year Semester 2 had participated.

In this visit, they prepared a questionnaire and asked to Mr. Chandekar, about his new house and the interior decoration of the house such as how many square feet of construction, water system, ventilation in the house, lighting scheme, the main entrance of the house, the arrangement of the house, the arrangement of the hall. The interior, overall interior of the room, arrangement of passage area, washing area, arrangement of furniture, got information about it by asking many questions. Mr. Chandekar and Mrs. Chandekar answered the questions very well and they welcomed everyone very cheerfully and also wished the student's good luck. This visit was organized by Dr. Shital Rathod. The head of the department Dr. Lata Hiwse attended this visit and encourage to students.