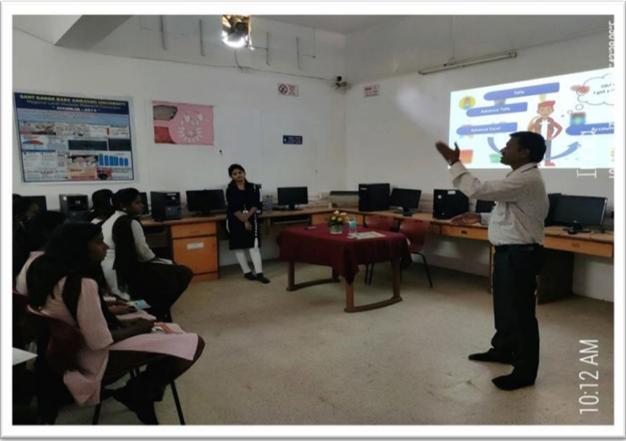

• Students are provided insight into corporate financial accounting procedure. After graduation students would be eligible for professional accounting career.

• It helped students to become an entrepreneur and in managing their financial accounting along with business operation.

• Students are able to maintain a systematic record of all financial transactions and preparing financial reports to access the financial position of the business organization.

• They also came to know about liquidity, profitability, and efficiency. The knowledge of these terms will help them in their future career.

Name & Contact No. of Expert :

Prof. Vishal Dongare (9271220572)

Unix Computer, Badnera.

Dr. Pravin Deshmukh Professor & Head Department of Commerce R.D.I.K. & K.D. College, Badnera-Amravati.





2. Name of Activity : Rangoli Making Competition.

3. No. of Participants : Students 42 Teachers 02 Other 01

4. Date of Activity : 14<sup>th</sup> October, 2019

# **Details of Activity (In Brief):**

Home economics department organized the competition of Rangoli on 14/10/2019. Students made various types of Rangolis like modern times Sanskar Bharti, Real Flower Rangolis, Salt Rangoli, Sawdust Rangoli, Geometrical shapes, Rangolis with auspicious symbols of dots, rangolis with freehand drawings were drawn in the home economics department.

The Students of B.A. part 1<sup>st year</sup> participated. in this competition.

The Rangoli drawn by the students were very colorful and attractive. The competition was open for all students to visit and all the faculty members of the college. This