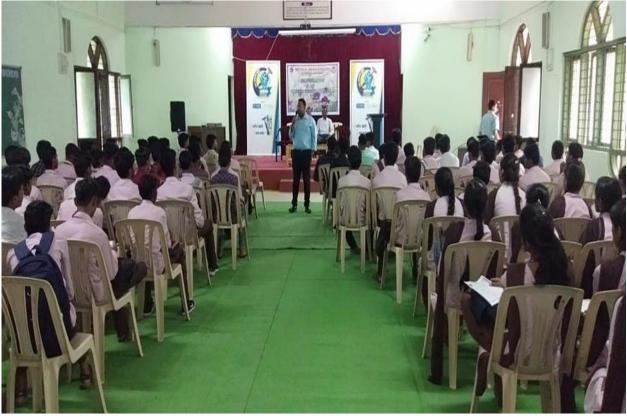

motivated to organize such type of useful workshops in future.

Name & Contact No. of Expert (if any):

Dr. Y. M. Borse, Professor, Savitribai Phule Pune University, Pune, Contact No.9011077478

Mr. B. L. Jakore, Assistant Professor, SRTM, University, Nanded

S.V. Gore, Assistant Professor, Indira Gandhi Arts Science College, Ralegaon

Dist. Yavatmal, Contact No. 9673211011

Mr. S. M. Shingane, Assistant Professor, G.S. College, Khamgaon, Contact No. 9422139644

H.G. Parlikar, Assistant Professor, Brijlal Biyani College, Amravati, Contact No.9561125053

Dr. R. V. Mapari, Assistant Professor, GVISH, Amravati, Contact No.9604335210

N.A. Niwalkar, Research Scholar, Contact No.8668931691

Dr. V. G. Mete Professor & Head Department of Mathematics, R.D.I.K. & K.D. College, Badnera-Amravati





1. Name of Organizing Department : Department of Botany

2. Name of Activity : Career Orientation Program 3.

No. of Participants : Students- 68, Teacher- 10

**4.** Date of Activity : 11<sup>th</sup>September 2019.

### **Details of Activity:**

The department of Botany, Bar. R. D.I.K and N. K. D. college, Amravati organized Carrier Orientation Cell Inauguration Function on 11/09/2019. The chief guest for the function was Mr. Bhasme. He delivered motivational speech on the scope of competitive examinations of Maharashtra Public Service Commission (MPSC) and Union Public Service Commission (UPSC) in Future building. During the speech he shared his journey of success, he explained the basics of the competitive exams, like various posts for which exams are conducted, their methods of condu