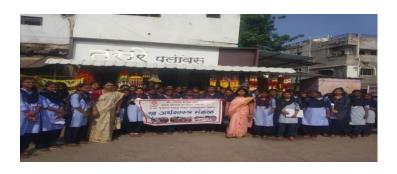

new business.

Dr. Sanjay Satpute sir focused on the opportunities for the students of botany. In the present scenario, students should acquire the ability to merge skills and knowledge in a meaningful way. List of herbal product business ideas and opportunities with low investment was given by. Dr. satpute is given below. Aloevera gel, Aloevera juice, basil essential oil, chvyanprash, clove powder, flavored tea, henna powder, herbal agarbatti, herbal cough syrup, herbal hair oil, herbal kajal and eyeliner, herbal mosquito repellent, jajoba oil, lemmon grass, oil, natural food colors etc. there is more than 100 type of herbal products in the world. These are used by the users and sometimes for commercial applications for manufacturing other products.

According to their utility. He delivered an inspirational lecture on topic and shared many success stories of entrepreneurs. He inspired the students to generate employment and self-employment with the help of entrepreneurship and the growth

of small-scale business. All the B. Sc. I year, B. Sc. II year and B. Sc. III year students were attended the workshop. The students were participated with great zeal and

enthusiasms.

**Outcome of the Programs:** 