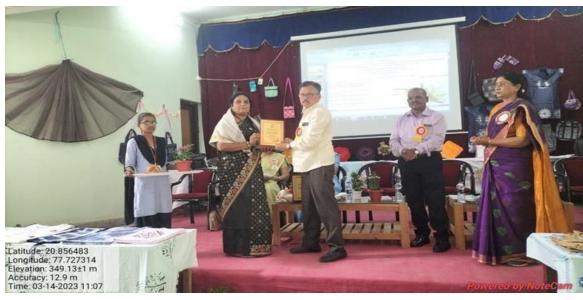

1. Name of Organising Department : English

2. Name of Activity : One Day Workshop (Topic- Power of Positive

Thinking}

3. No. of Participants : Students- 94, Teachers -12

4. Date of Activity : 4<sup>th</sup> October, 2023

#### **Details of Activity (In Brief):**

Department of English during the session 2023-2024 organized one Day Workshop on the topic "Power of Positive Thinking" on 4th of October, 2023. The main objective of this workshop "Power of Positive Thinking" was to focus specifically on helping the participants to break-through to the next level of both personal and professional achievement, master the ability to cope up the obstacles and apply positive thinking, goal setting and success-focused attitudes and to make students aware about optimism, positivity, hard work, brain controlling etc. So that they could achieve success in career and life. Motivational and soft skilled trainer Prof. Shivaji Kuche was the Key-note speaker of the workshop. In the first hour session he discussed about how to face Negative thinking, anxiety, stress, frustration, how to deal with depression and what is role of positive thinking in our life to eradicate all these things. He also threw light on how Positive thinking can improve mental and physical health, increase selfesteem and confidence, improve relationships, and enhance problem-solving skills. In the second hour session Kuche sir took Meditation session for peacefulness of mind which is the need of an hour. He also stated am importance of meditation that by meditating regularly, students can develop the ability to cope with stress and can maintain calm in pressurizing situations. This quality boosts their emotional competency, confidence, self-esteem, and willpower. Meditation can aid individuals with exam jitters. Both the sessions were interactive from both the sides. Dr. Pankaj Dindokar introduced an objective of the workshop. Dr. Pooja Deshmukh anchored the event and conduct a vote of thanks while Mrs. Devashree Hirulkar and Ms. Aparna Dongare helped throughout an event to make an event successful one.