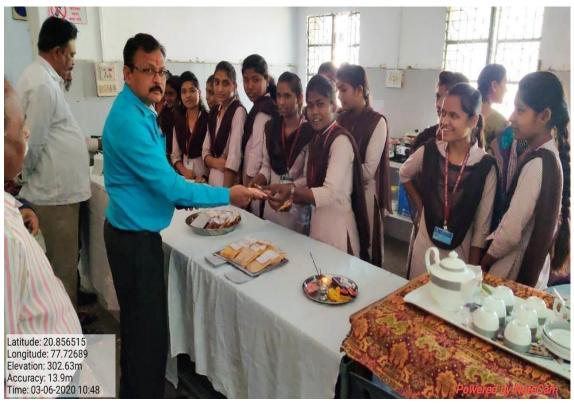

1. Name of Organising Department : English

2. Name of Activity : One Day Workshop (Topic- Power of Positive

Thinking}

3. No. of Participants : Students- 94, Teachers -12

4. Date of Activity : 4<sup>th</sup> October, 2023

#### **Details of Activity (In Brief):**

Department of English during the session 2023-2024 organized one Day Workshop on the topic "Power of Positive Thinking" on 4th of October, 2023. The main objective of this workshop "Power of Positive Thinking" was to focus specifically on helping the participants to break-through to the next level of both personal and professional achievement, master the ability to cope up the obstacles and apply positive thinking, goal setting and success-focused attitudes and to make students aware about optimism, positivity, hard work, brain controlling etc. So that they could achieve success in career and life. Motivational and soft skilled trainer Prof. Shivaji Kuche was the Key-note speaker of the workshop. In the first hour session he discussed about how to face Negative thinking, anxiety, stress, frustration, how to deal with depression and what is role of positive thinking in our life to eradicate all these things. He also threw light on how Positive thinking can improve mental and physical health, increase selfesteem and confidence, improve relationships, and enhance problem-solving skills. In the second hour session Kuche sir took Meditation session for peacefulness of mind which is the need of an hour. He also stated am importance of meditation that by meditating regularly, students can develop the ability to cope with stress and can maintain calm in pressurizing situations. This quality boosts their emotional competency, confidence, self-esteem, and willpower. Meditation can aid individuals with exam jitters. Both the sessions were interactive from both the sides. Dr. Pankaj Dindokar introduced an objective of the workshop. Dr. Pooja Deshmukh anchored the event and conduct a vote of thanks while Mrs. Devashree Hirulkar and Ms. Aparna Dongare helped throughout an event to make an event successful one.