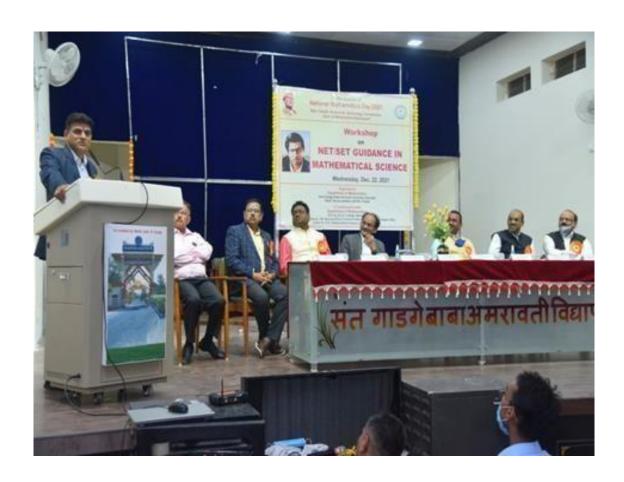

three sessions.

# **Outcome of the Programme:**

- This workshop will help the students to make them ready to face the challenging questions, thereby crack the examination.
- Participants got motivated to clear the CSIR-UGC NET / SET Exams.
- Students will be motivated to organize such type of useful workshops in future.

### Name & Contact No. of Expert (if any):

- **1. Dr. G.S. Khadekar**, Dean Science and Technology, RTM, Nagpur University, Nagpur No. 9011323123
- 2. Dr. Sahare, Assistant Professor, Institute of Science, Nagpur, Contact No. 8055156130
- 3. Dr. G.L. Gulhane, Professor, SGBAU, Amravati, Contact No.9527360926
- 4. Dr. S. P. Kandalkar, GVISH, Amravati, Contact No.9423426316
- 5. Dr. V. B. Raut, Principal Mungsaji Maharaj Mahavidyalaya, Darwha, Contact No.9284767627







2. Name of Activity : Workshop on Embroidery Stitches

(Online)

3. Place of Activity : From Pardi, Badnera

4. No. of Participants : Students 1, Rural women 9

Teachers 02

5. Date of Activity : 4 FEB 2021

#### **Details of Activity:**

Department of Home Economics organised, one day workshop on 'Embroidery skill' through online mode. Students were trained and guided by Dr. Lata Hiwase and Dr. Shital Rathod.

Students were given demonstration of different types of stitching patterns.

They were made to learn these patterns by doing and learning method. Through this training Miss. Amruta Pise of B.A first year student took an initiative to teach the nonworking women of the society for their empowerment. She taught them different Embroidery stitches such as chain stitch, feathery stitch,