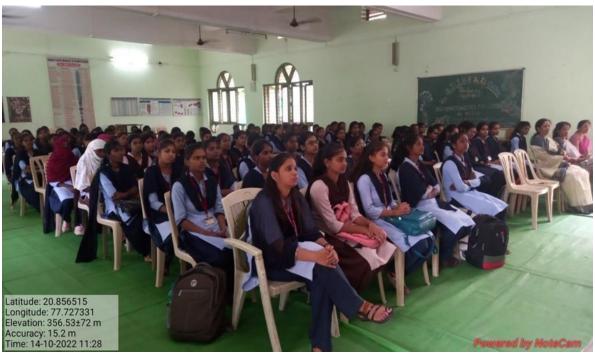

1. Name of Organising Department : English

2. Name of Activity : One Day Workshop (Topic- Power of Positive

Thinking}

3. No. of Participants : Students- 94, Teachers -12

4. Date of Activity : 4<sup>th</sup> October, 2023

#### **Details of Activity (In Brief):**

Department of English during the session 2023-2024 organized one Day Workshop on the topic "Power of Positive Thinking" on 4th of October, 2023. The main objective of this workshop "Power of Positive Thinking" was to focus specifically on helping the participants to break-through to the next level of both personal and professional achievement, master the ability to cope up the obstacles and apply positive thinking, goal setting and success-focused attitudes and to make students aware about optimism, positivity, hard work, brain controlling etc. So that they could achieve success in career and life. Motivational and soft skilled trainer Prof. Shivaji Kuche was the Key-note speaker of the workshop. In the first hour session he discussed about how to face Negative thinking, anxiety, stress, frustration, how to deal with depression and what is role of positive thinking in our life to eradicate all these things. He also threw light on how Positive thinking can improve mental and physical health, increase selfesteem and confidence, improve relationships, and enhance problem-solving skills. In the second hour session Kuche sir took Meditation session for peacefulness of mind which is the need of an hour. He also stated am importance of meditation that by meditating regularly, students can develop the ability to cope with stress and can maintain calm in pressurizing situations. This quality boosts their emotional competency, confidence, self-esteem, and willpower. Meditation can aid individuals with exam jitters. Both the sessions were interactive from both the sides. Dr. Pankaj Dindokar introduced an objective of the workshop. Dr. Pooja Deshmukh anchored the event and conduct a vote of thanks while Mrs. Devashree Hirulkar and Ms. Aparna Dongare helped throughout an event to make an event successful one.