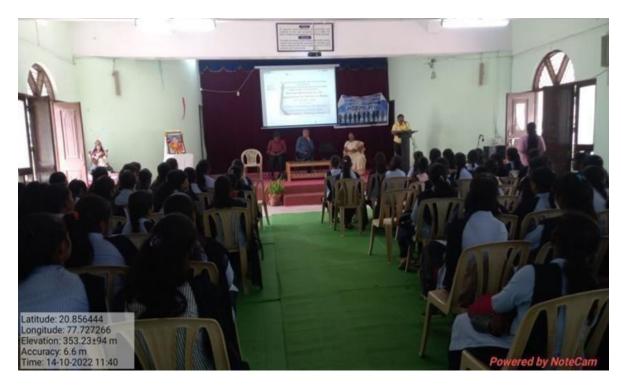

1. Name of Organising Department : English

2. Name of Activity : One Day Workshop (Topic- Power of Positive

Thinking}

3. No. of Participants : Students- 94, Teachers -12

4. Date of Activity : 4<sup>th</sup> October, 2023

#### **Details of Activity (In Brief):**

Department of English during the session 2023-2024 organized one Day Workshop on the topic "Power of Positive Thinking" on 4th of October, 2023. The main objective of this workshop "Power of Positive Thinking" was to focus specifically on helping the participants to break-through to the next level of both personal and professional achievement, master the ability to cope up the obstacles and apply positive thinking, goal setting and success-focused attitudes and to make students aware about optimism, positivity, hard work, brain controlling etc. So that they could achieve success in career and life. Motivational and soft skilled trainer Prof. Shivaji Kuche was the Key-note speaker of the workshop. In the first hour session he discussed about how to face Negative thinking, anxiety, stress, frustration, how to deal with depression and what is role of positive thinking in our life to eradicate all these things. He also threw light on how Positive thinking can improve mental and physical health, increase selfesteem and confidence, improve relationships, and enhance problem-solving skills. In the second hour session Kuche sir took Meditation session for peacefulness of mind which is the need of an hour. He also stated am importance of meditation that by meditating regularly, students can develop the ability to cope with stress and can maintain calm in pressurizing situations. This quality boosts their emotional competency, confidence, self-esteem, and willpower. Meditation can aid individuals with exam jitters. Both the sessions were interactive from both the sides. Dr. Pankaj Dindokar introduced an objective of the workshop. Dr. Pooja Deshmukh anchored the event and conduct a vote of thanks while Mrs. Devashree Hirulkar and Ms. Aparna Dongare helped throughout an event to make an event successful one.