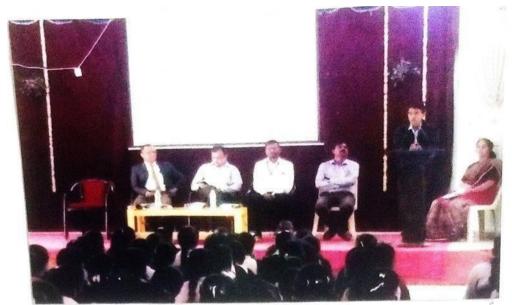

1. Name of Organising Department : English

2. Name of Activity : One Day Workshop (Topic- Power of Positive

Thinking}

3. No. of Participants : Students- 94, Teachers -12

4. Date of Activity : 4<sup>th</sup> October, 2023

#### **Details of Activity (In Brief):**

Department of English during the session 2023-2024 organized one Day Workshop on the topic "Power of Positive Thinking" on 4th of October, 2023. The main objective of this workshop "Power of Positive Thinking" was to focus specifically on helping the participants to break-through to the next level of both personal and professional achievement, master the ability to cope up the obstacles and apply positive thinking, goal setting and success-focused attitudes and to make students aware about optimism, positivity, hard work, brain controlling etc. So that they could achieve success in career and life. Motivational and soft skilled trainer Prof. Shivaji Kuche was the Key-note speaker of the workshop. In the first hour session he discussed about how to face Negative thinking, anxiety, stress, frustration, how to deal with depression and what is role of positive thinking in our life to eradicate all these things. He also threw light on how Positive thinking can improve mental and physical health, increase selfesteem and confidence, improve relationships, and enhance problem-solving skills. In the second hour session Kuche sir took Meditation session for peacefulness of mind which is the need of an hour. He also stated am importance of meditation that by meditating regularly, students can develop the ability to cope with stress and can maintain calm in pressurizing situations. This quality boosts their emotional competency, confidence, self-esteem, and willpower. Meditation can aid individuals with exam jitters. Both the sessions were interactive from both the sides. Dr. Pankaj Dindokar introduced an objective of the workshop. Dr. Pooja Deshmukh anchored the event and conduct a vote of thanks while Mrs. Devashree Hirulkar and Ms. Aparna Dongare helped throughout an event to make an event successful one.