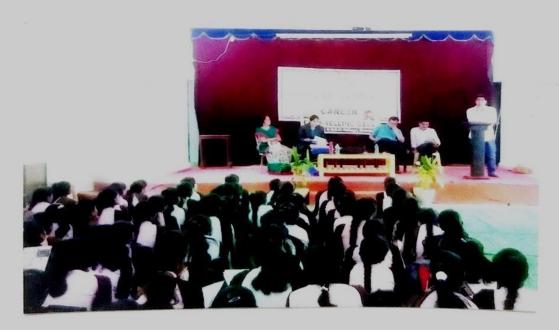

1. Name of Organising Department : English

2. Name of Activity : One Day Workshop (Topic- Power of Positive

Thinking}

3. No. of Participants : Students- 94, Teachers -12

4. Date of Activity : 4<sup>th</sup> October, 2023

#### **Details of Activity (In Brief):**

Department of English during the session 2023-2024 organized one Day Workshop on the topic "Power of Positive Thinking" on 4th of October, 2023. The main objective of this workshop "Power of Positive Thinking" was to focus specifically on helping the participants to break-through to the next level of both personal and professional achievement, master the ability to cope up the obstacles and apply positive thinking, goal setting and success-focused attitudes and to make students aware about optimism, positivity, hard work, brain controlling etc. So that they could achieve success in career and life. Motivational and soft skilled trainer Prof. Shivaji Kuche was the Key-note speaker of the workshop. In the first hour session he discussed about how to face Negative thinking, anxiety, stress, frustration, how to deal with depression and what is role of positive thinking in our life to eradicate all these things. He also threw light on how Positive thinking can improve mental and physical health, increase selfesteem and confidence, improve relationships, and enhance problem-solving skills. In the second hour session Kuche sir took Meditation session for peacefulness of mind which is the need of an hour. He also stated am importance of meditation that by meditating regularly, students can develop the ability to cope with stress and can maintain calm in pressurizing situations. This quality boosts their emotional competency, confidence, self-esteem, and willpower. Meditation can aid individuals with exam jitters. Both the sessions were interactive from both the sides. Dr. Pankaj Dindokar introduced an objective of the workshop. Dr. Pooja Deshmukh anchored the event and conduct a vote of thanks while Mrs. Devashree Hirulkar and Ms. Aparna Dongare helped throughout an event to make an event successful one.