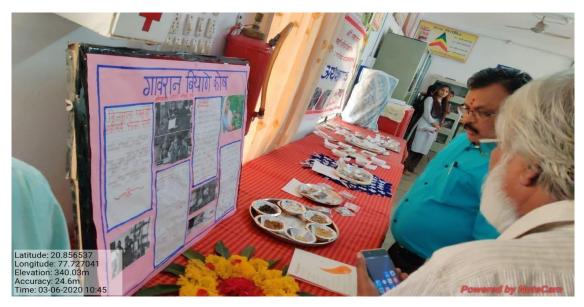

in small packets for display.

These seeds packets were kept for display in the exhibition.

The total 38 students had participated and explained the benefits of Gavran seeds & organic farming to all the visitors. Some of the visitors got impressed with this activity and they keenly got few of the seeds to cultivate in their kitchen gardens.

### **Outcome of the Programme:**

- Students learnt about different traditional seeds and develop interest in organic farming.
- Students got importance of organic farming for environmental conservation and for good health.
- Developed a skill of communication & marketing among the students.



Dr. Lafa Hiwase
(Name & Signature of Concern Teacher)
HEAD,
Department of Hume Economics
Bar R.D.Arts, Nat.L.K. Commerce
& Nya.K.D.Neissec College, Badnera







2. Name of Activity : Sales & Stall Management

3. No. of Participants : Students 23 Teachers 01 Other 01

4. Date of Activity : 6<sup>th</sup> March, 2020

#### **Details of Activity:**

On 6/3/2020 Department of Home Economics had organized stalls of various types of chutneys and pickles prepared by students of B. A. 2<sup>nd</sup> year. The students explain the proper methods of preparation of chutneys and pickles. This activity had attracted all the visitors for various chutneys and pickles and had showcase a good way out for students of an entrepreneurial medium.

# **Outcome of the Programme:**

• Students prepared the chutneys & pickles by scientific methods.

• They learnt the skill & marketing selling • They learnt the skill of communication.

• Activity helped the students