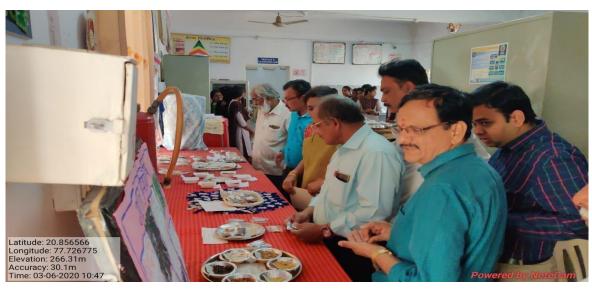

1. Name of Organising Department : Home Economics

2. Name of Activity : One day workshop on 'Successful

Women entrepreneurship: Art &

Skills'

3. No. of Participants : Students 120 Teachers 02 Other 02

4. Date of Activity : 14<sup>th</sup> March, 2023

#### **Details of Activity:**

Department of Home Economics Organized one day workshop on 'Successful Women Entrepreneurship: Art and Skills on 14 March 2023 at Prof. Ram Meghe Hall R.D.I.K. College Badnera. Women entrepreneur like Mrs. Aparna Dahake, JSM Industry, Preeti Pawar, the event coordinator and Mrs. Asha Bante were welcome. They share the importance and demand of women entrepreneurship in society. Mrs. Aparna Dahake encouraged students to be self-employed even in their free time as there are less government jobs opportunity by giving her own examples and her struggles. Mrs. Asha Bante shared her ideas on different types of cloth bags which women can prepare at their home and other different items which could give them self-employment. Ms. Priti Pawar gave demonstration on 'Block Printing', 'stencils use' and 'bandhani print' was given to students & women from the point of view of empowerment.

Majority of women from self-help groups attended the workshop.

Total of 120 students attended the workshop under the guidance of Dr. Lata Hiwase.