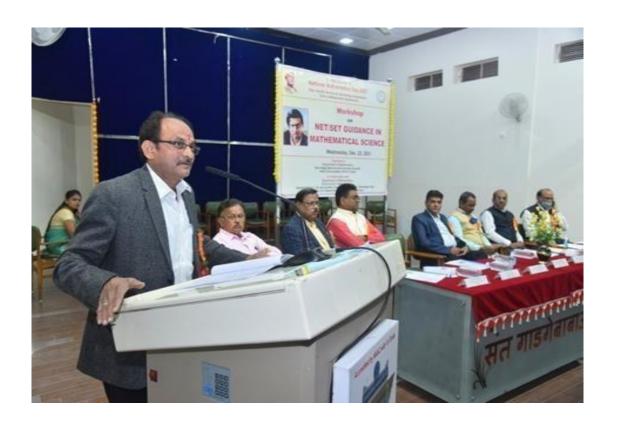

in three sessions.

# **Outcome of the Programme:**

- This workshop will help the students to make them ready to face the challenging questions, thereby crack the examination.
- Participants got motivated to clear the CSIR-UGC NET / SET Exams.
- Students will be motivated to organize such type of useful workshops in future.

### Name & Contact No. of Expert (if any):

- **1. Dr. G.S. Khadekar**, Dean Science and Technology, RTM, Nagpur University, Nagpur No. 9011323123
- 2. Dr. Sahare, Assistant Professor, Institute of Science, Nagpur, Contact No. 8055156130
- 3. Dr. G.L. Gulhane, Professor, SGBAU, Amravati, Contact No.9527360926
- 4. Dr. S. P. Kandalkar, GVISH, Amravati, Contact No.9423426316
- 5. Dr. V. B. Raut, Principal Mungsaji Maharaj Mahavidyalaya, Darwha, Contact No.9284767627







2. Name of Activity : Workshop on Embroidery Stitches

(Online)

3. Place of Activity : From Pardi, Badnera

4. No. of Participants : Students 1, Rural women 9

Teachers 02

5. Date of Activity : 4 FEB 2021

#### **Details of Activity:**

Department of Home Economics organised, one day workshop on 'Embroidery skill' through online mode. Students were trained and guided by Dr. Lata Hiwase and Dr. Shital Rathod.

Students were given demonstration of different types of stitching patterns.

They were made to learn these patterns by doing and learning method. Through this training Miss. Amruta Pise of B.A first year student took an initiative to teach the nonworking women of the society for their empowerment. She taught them different Embroidery stitches such as chain stitch, feathery stitc