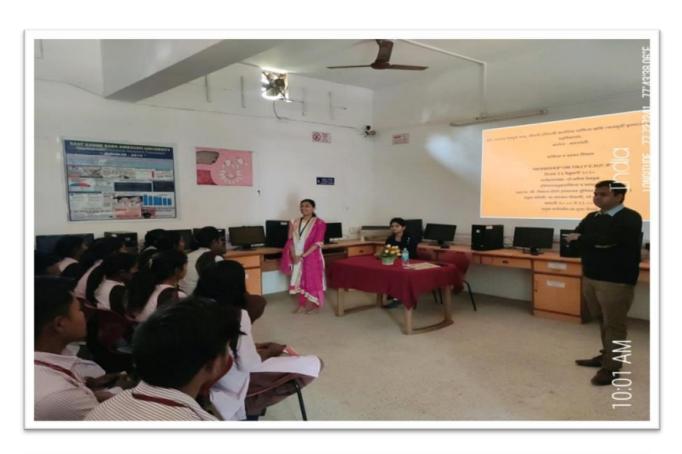

• Students are provided insight into corporate financial accounting procedure. After graduation students would be eligible for professional accounting career.

• It helped students to become an entrepreneur and in managing their financial accounting along with business operation.

• Students are able to maintain a systematic record of all financial transactions and preparing financial reports to access the financial position of the business organization.

• They also came to know about liquidity, profitability, and efficiency. The knowledge of these terms will help them in their future career.

Name & Contact No. of Expert :

Prof. Vishal Dongare (9271220572)

Unix Computer, Badnera.

Dr. Pravin Deshmukh Professor & Head Department of Commerce R.D.I.K. & K.D. College, Badnera-Amravati.





2. Name of Activity : Rangoli Making Competition.

3. No. of Participants : Students 42 Teachers 02 Other 01

4. Date of Activity : 14<sup>th</sup> October, 2019

# **Details of Activity (In Brief):**

Home economics department organized the competition of Rangoli on 14/10/2019. Students made various types of Rangolis like modern times Sanskar Bharti, Real Flower Rangolis, Salt Rangoli, Sawdust Rangoli, Geometrical shapes, Rangolis with auspicious symbols of dots, rangolis with freehand drawings were drawn in the home economics department.

The Students of B.A. part 1<sup>st year</sup> participated. in this competition.

The Rangoli drawn by the students were very colorful and attractive. The competition was open for all students to visit and all the faculty members of the college. Thi