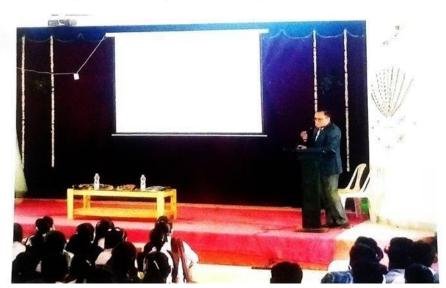

1. Name of Organising Department : English

2. Name of Activity : One Day Workshop (Topic- Power of Positive

Thinking}

3. No. of Participants : Students- 94, Teachers -12

4. Date of Activity : 4<sup>th</sup> October, 2023

#### **Details of Activity (In Brief):**

Department of English during the session 2023-2024 organized one Day Workshop on the topic "Power of Positive Thinking" on 4th of October, 2023. The main objective of this workshop "Power of Positive Thinking" was to focus specifically on helping the participants to break-through to the next level of both personal and professional achievement, master the ability to cope up the obstacles and apply positive thinking, goal setting and success-focused attitudes and to make students aware about optimism, positivity, hard work, brain controlling etc. So that they could achieve success in career and life. Motivational and soft skilled trainer Prof. Shivaji Kuche was the Key-note speaker of the workshop. In the first hour session he discussed about how to face Negative thinking, anxiety, stress, frustration, how to deal with depression and what is role of positive thinking in our life to eradicate all these things. He also threw light on how Positive thinking can improve mental and physical health, increase selfesteem and confidence, improve relationships, and enhance problem-solving skills. In the second hour session Kuche sir took Meditation session for peacefulness of mind which is the need of an hour. He also stated am importance of meditation that by meditating regularly, students can develop the ability to cope with stress and can maintain calm in pressurizing situations. This quality boosts their emotional competency, confidence, self-esteem, and willpower. Meditation can aid individuals with exam jitters. Both the sessions were interactive from both the sides. Dr. Pankaj Dindokar introduced an objective of the workshop. Dr. Pooja Deshmukh anchored the event and conduct a vote of thanks while Mrs. Devashree Hirulkar and Ms. Aparna Dongare helped throughout an event to make an event successful one.