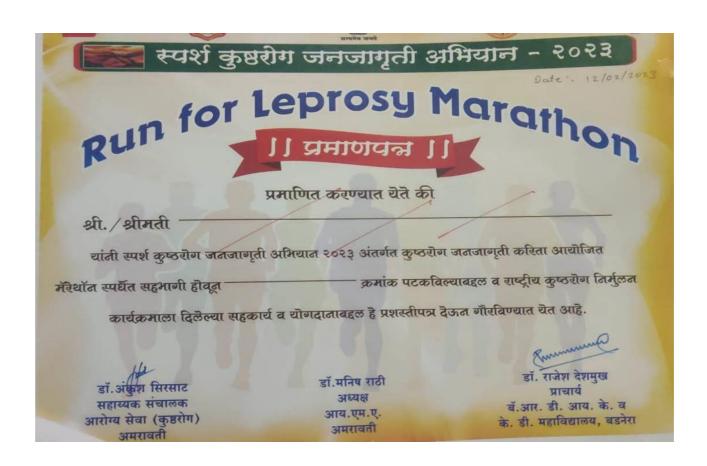

म सहायक संचालकः, आरोध्य सेवा, (कुठरोग), अमरावती दिनांक :-लप/ ०५/२०२४

## CERTIFICATE OF APPRECIATION

Department of Health Service (Leprosy) Amravati in collaboration with Indian Medical Association Amravati and Barrister Ramrao Deshmukh Art, Shrimati Indiraji Kapdia Commerce and Nyaymurthi Krushnarao Deshmukh Science college, Badnera conducted "Sparsh Leprosy Public Awareness Drive - 2023" by organizing Run for Leprosy Marathon on 12th February 2023. This will help to spread awareness about Leprosy Disease and call for end to Leprosy related stigma and discrimination.

We hope this will provide an opportunity to lift up the voice of people affected across the world.

We thank to college for being a part in leprosy eradication programme and appreciate their effort taken in this regard.





1. Name of Organising Department : Home Economics

2. Name of Activity :Exhibition (National Nutrition Month 2022)

3. No. of Participants : Students 63 Teachers 02 Other 01

4. Date of Activity : 21st September, 2022

# **Details of Activity:**

Department of Home Economics had organised 'Food exhibition' on 21<sup>st</sup> Sept. 2022 in the college, to celebrate '*National Nutrition Month*' the exhibition was inaugurated by the principal Dr. R. D. Deshmukh, Dr. Lata Hiwase, Head of the Department guided students about the exhibition agenda.

Different Food Cuisines which are rich in carbohydrates, proteins, fats, vitamins and minerals were prepared and presented by the students in this exhibition. Around hundred students participated in this program. The main objective for exhibition w