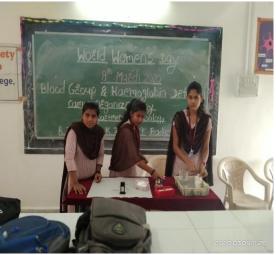

lood group detection camp for the student on **08/03/2020**. On the occasion of International Women's Day, blood group of 126 girl student is detected with the help of Gurukrupa pathology laboratory on this occasion.

#### **Outcome of the Program:**

- 1. Students now understood the significance of Blood group.
- 2. They left with knowledge about their own blood types, which could prove vital in medical emergencies.
- 3. The program also inspired a sense of altruism, encouraging participants to consider blood donation as a way to help others.
- 4. Through certificates and appreciation, their active involvement was recognized, fostering a spirit of community well-being and learning among the attendees.

Name & Contact No. of Expert : Dr. Mrs. SangitaKadu

Gurukrupa pathology laboratory





Dr. Anil J. Gour
Head Department Of Zoology
R.D.I.K. and N.K.D. College
Badnera, Amravati.

| Blood Group