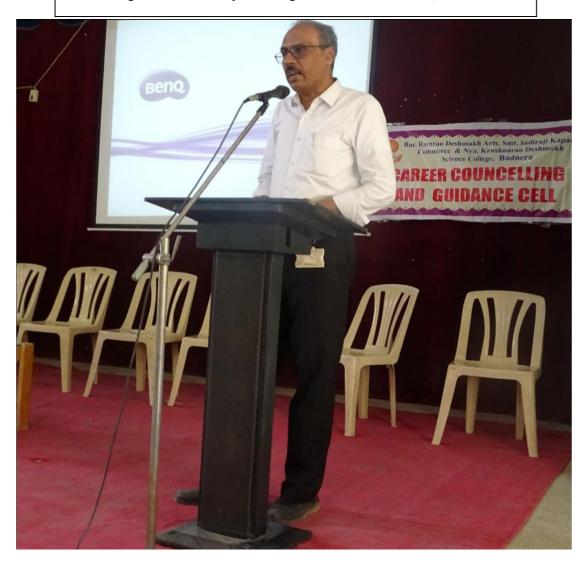

#### **Details of the Program (in Brief):**

Dr. Pravin Khandve, Vice Principal Prof. Ram Meghe College of Engineering and Management, Badnera, emphasized on Importance of psychometric test, need of improving employability, developing communication in three language, Englishcommunication, enhancement of Information technology competency, Aptitude level, Interview Skills, Resume Writing, Computer Typing, etc.

#### **Outcome of the Programme:**

Workshop provided guidance on various skills required for the development of personality

Name & contact No. Of Expert: Dr. Pravin Khandve, Vice Principal PRMCEAM,

BADNERA Contact No.9822641081