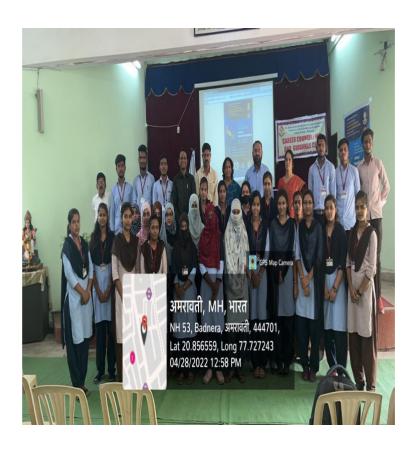

Name of Organising Committee : Career Counseling and Guidance Cell

Name of Activity : Workshop on Personality Development

No. Of Participation : Students 141 Teachers 08

Date of Activity : 7<sup>th</sup> June, 2022

#### **Details of the Program (in Brief):**

Dr. Pravin Khandve, Vice Principal Prof. Ram Meghe College of Engineering and Management, Badnera, emphasized on Importance of psychometric test, need of improving employability, developing communication in three language, Englishcommunication, enhancement of Information technology competency, Aptitude level, Interview Skills, Resume Writing, Computer Typing, etc.

#### **Outcome of the Programme:**

Workshop provided guidance on various skills required for the development of personality

Name & contact No. Of Expert: Dr. Pravin Khandve, Vice Principal PRMCEAM,

BADNERA Contact No.9822641081