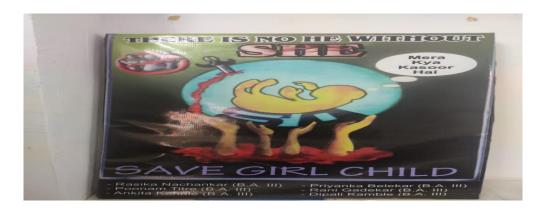

rganized the poster presentation on burning issues & female feticide. Students presented the posters in which they expressed the female feticide, social problem due to female feticide, importance of women health etc. students from the same college demonstrated the poster presentation and shown the serious concern through this activity

#### **Outcome of the Programme:**

- > Student understood the problem of female feticide arise due to patriarchal society.
- > Got aware about problems of Women.
- > Student takes initiatives to aware the society to avoid female feticide.
- Encouraged students to honor the women's choices and decisions.

Dr. Lain Hiwase
(Name & Signature of Concern Teacher)
HEAD.
Department of Hume Economics
Bar R.D.Arts, Sm.L.K. Commerce
&Nya.K.D.Ncience College, Badnera



वर्गः वर्गः मात्र II (I sem.) पोस्टर कॉम्पी विद्यानमध्ये सहमाजी विद्यार्थीनीनी रम्छ . Rnachanka D. A. KAMale P. G. Tiloe C.S. Donge. M. N. Mesheum Department of HomeEconomics Bar R.D. Arts, Smt.I.K.Commerce & Nya. K.D. Science College, Badnera 1. Name of Organising Committee : Women Empowerment Cell

2. Name of Activity : Zumba Dance Training for Girls

3. No. of Participants : Students 55 Teachers 08

4. Date of Activity : 5<sup>th</sup> March, 2020

#### **Activity (In Brief)** :

As a part of series of programmes to celebrate International Women's Day, Zumba Dance Training camp for one day was organized by Women Empowerment Cell on 5/3/2020. Ms.DollyHarwani of Dolly Dance Studio, Amravati taught steps and body movements of Zumba dance to girls. She taught 10 basic steps of Zumba which