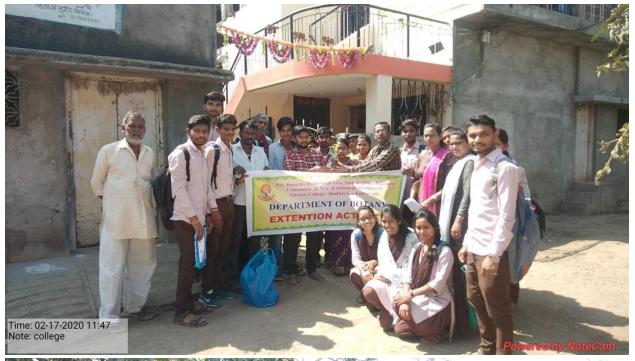

| S.No | Name of Student       | Class   | Age(years)  | Signature      |
|------|-----------------------|---------|-------------|----------------|
| 23   | Milita P RI I II      | 1       | 7.85(70013) | Signature      |
| 24   | Nikita P. Bhendolkas  | BBC Ing | _18         | Abharilo       |
|      | Divyani S. Raie       | BSCIL   | 19          | Due.           |
| 25   | Saldrui Makinda Grani | BATT    | 20          | Ferril         |
| 21   | Moliha Masarkar       | B.com   | 20          | Atemaken       |
| 28   | Akonsho Bhure         | B.com   | 20          | Bhurs          |
|      | 00-00                 | B. com  | <u>50</u>   | 30968g         |
| 58   | Mind Palla bilose     | B. A    | 19          | Flore          |
| 30   | Priyanka Gradhave     | B.A     | 20          | Donis          |
| 31   | Tweely D Targe        | B. A. I | 18          | B. Tark.       |
| 32   | Vidya D Skinde        | BA. I   | 19.         | Prinde         |
| 33   | Se Hillian            | BA-I    | 20          | k.S.niockas    |
| 34   | Proiti Gr Malware     | BA.I    | 18          | Prolivat.      |
| 35   | Neha Panchaee.        | B.A. T  | 18          | Neha _         |
| 367  | yogita hondane        | B-A-I   | 17          | Vondane        |
| 37)  | Thirty of the Differ  | Bromz   | 21          | Ahnd           |
| 38   | THE THRUE             | Banj    | 18          | Khrekes        |
| 39   | Terran Hisa Cilolane  | BCOMI   | 18          | Otholdae,      |
|      | Samiksha chopade      | BEOMET  | 18          | Enhaprol       |
| 41)  | Shilpa 5- Judhao      | B-com T | 18          | Bachero.       |
| 42)  | Disha B. Ingole       | B-Com I | 1.9         | 0.B.2hg01-6    |
| 1(3) | 11                    | B-COMI  | 19          | Demite         |
| 44   | Prashika-K. Hankhole  | B-com F | 18          | र्भा नायार     |
| 49   | The p. Walkhook       | b. Comz | 19.         | R.P. Conkhad   |
| 46   | Tanvi B. Toragoe      | picout  | 17          | T. B. Taroure. |
|      | 9-31-31-31-3          | B.A I   | 18          | Meshs          |
| 48   | 3 13411144(0)         | BAI     | 18          | 24             |
| नित  | skhushi R kaithwas    | BA -II  | 19.         | Jokan Hannel   |