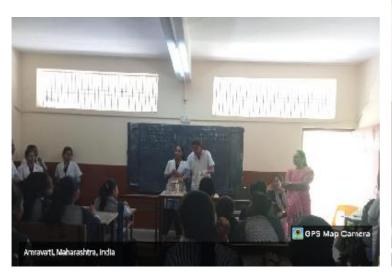

Name of Organising Committee : Career Counseling and Guidance Cell

Name of Activity : Workshop on Personality Development

No. Of Participation : Students 141 Teachers 08

Date of Activity : 7<sup>th</sup> June, 2022

#### **Details of the Program (in Brief):**

Dr. Pravin Khandve, Vice Principal Prof. Ram Meghe College of Engineering and Management, Badnera, emphasized on Importance of psychometric test, need of improving employability, developing communication in three language, Englishcommunication, enhancement of Information technology competency, Aptitude level, Interview Skills, Resume Writing, Computer Typing, etc.

#### **Outcome of the Programme:**

Workshop provided guidance on various skills required for the development of personality

Name & contact No. Of Expert: Dr. Pravin Khandve, Vice Principal PRMCEAM,

BADNERA Contact No.9822641081

## Workshop on Personality Development Date- 7<sup>th</sup> June, 2022