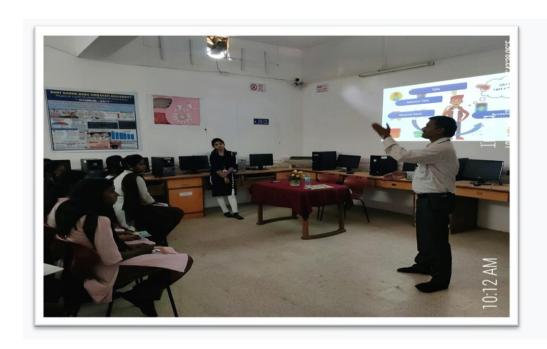

Name of Organising Committee : Career Counseling and Guidance Cell

Name of Activity : Workshop on Personality Development

No. Of Participation : Students 141 Teachers 08

Date of Activity : 7<sup>th</sup> June, 2022

#### **Details of the Program (in Brief):**

Dr. Pravin Khandve, Vice Principal Prof. Ram Meghe College of Engineering and Management, Badnera, emphasized on Importance of psychometric test, need of improving employability, developing communication in three language, Englishcommunication, enhancement of Information technology competency, Aptitude level, Interview Skills, Resume Writing, Computer Typing, etc.

#### **Outcome of the Programme:**

Workshop provided guidance on various skills required for the development of personality

Name & contact No. Of Expert: Dr. Pravin Khandve, Vice Principal PRMCEAM,

BADNERA Contact No.9822641081

## Workshop on Personality Development Date- 7<sup>th</sup> June, 2022