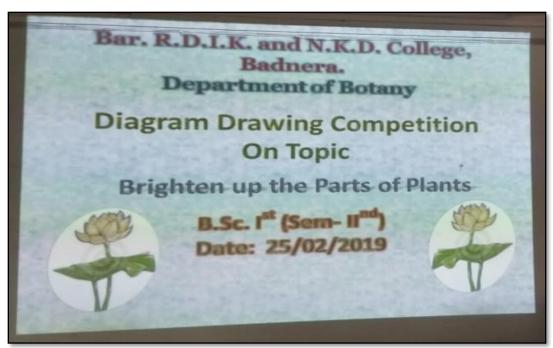

| 7 | 107  | Sneha madh il in                        |            |            |
|---|------|-----------------------------------------|------------|------------|
|   | 118  | Sneha Madhykar Raut                     | dr.        | BS.CI      |
|   | 119  | Rinky somlakke                          | de.        | B.S.CII    |
|   | 120  | 1 1 1 1 1 1 1 1 1 1 1 1 1 1 1 1 1 1 1 1 | (1) /\     | B. S. C TI |
|   |      | 1 3 ( ) I A C ( A ) A ( A ) W           | She.       | B.S.CTI    |
|   | 121  | Togeth Mehor sure                       | Pres.      | BS(-T)     |
|   | 122  | Haceber Arring                          |            | P.SC-1     |
| 1 | 123  | Sulistie Privas<br>Pruttile Sairse      | Put        | BSC-D      |
| - | 124  | Pratite Spirse                          | QUIDE.     | Bisc to    |
|   | 1 25 | Harsh wholm gride                       | Horacla    | D.CC ====  |
|   | 196  | Barrein Pavak                           | Paula      | B.Sc =IT   |
|   | 127  | Robert Toward                           | 1 Pachist  | - R. SC-TI |
|   | 128  | Aziyan Turheed                          | AZIYON     | B.SC-71    |
|   | 129  | Sudd Shakil                             | Sheeled    | B.SC-71    |
|   | 180  | Vaishman, There                         | There      | B-50-71    |
|   | 181  | Schishi Lirdak                          | Wirdal     | 8.5c 7     |
|   | 192  | Dancing aharde                          | Med:       | -B.SC-7    |
|   | 133  | Alifat Olihan                           | Patre.     | RSC-71     |
|   | 139  | Abducil Scool                           | Suco       | R.SC-11.   |
|   | 135  | Tejas Gawod                             | 5:0 B      | B. COMT    |
|   | 136  | Ecurely thundrune                       | Delares "  | B.A. TII   |
|   | 137  | Vaibhar Wasomik                         | Wwwsnik    | B.A. III   |
|   | 138  | Prashant Tale                           | Stale      | Beom I     |
|   | 1 37 | UTWAL CHOPADE                           |            | B. Com I   |
|   | 140  | AKShay Gomuse                           | Bernesse   | B.B. TIT   |
|   | 141  | Harshol Jownjol                         | H. Pyanjol | B. cam. I  |
|   | 142  |                                         | 0          |            |
|   | 149  |                                         |            |            |
|   | 144  |                                         |            |            |
|   |      |                                         |            |            |
|   |      |                                         |            |            |
|   |      |                                         |            |            |
|   |      |                                         |            |            |
|   |      |                                         |            |            |
|   |      |                                         |            |            |
|   |      |                                         |            |            |
|   |      |                                         |            |            |