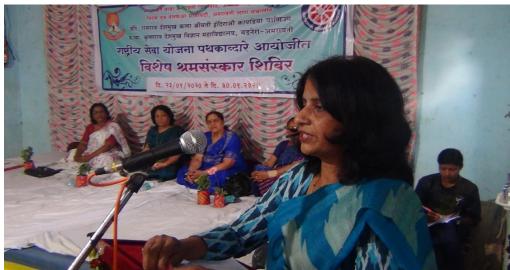

Name of Organising Committee : Career Counseling and Guidance Cell

Name of Activity : Workshop on Personality Development

No. Of Participation : Students 141 Teachers 08

Date of Activity : 7<sup>th</sup> June, 2022

#### **Details of the Program (in Brief):**

Dr. Pravin Khandve, Vice Principal Prof. Ram Meghe College of Engineering and Management, Badnera, emphasized on Importance of psychometric test, need of improving employability, developing communication in three language, Englishcommunication, enhancement of Information technology competency, Aptitude level, Interview Skills, Resume Writing, Computer Typing, etc.

#### **Outcome of the Programme:**

Workshop provided guidance on various skills required for the development of personality

Name & contact No. Of Expert: Dr. Pravin Khandve, Vice Principal PRMCEAM,

BADNERA Contact No.9822641081

## Workshop on Personality Development Date- 7<sup>th</sup> June, 2022