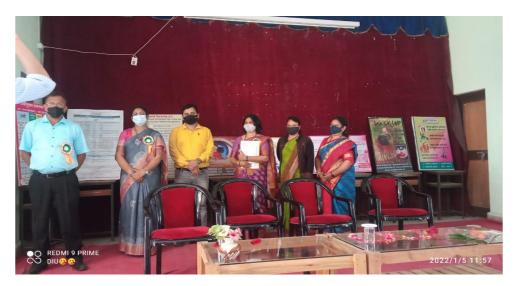

#### **Outcome of the Programme:**

Workshop provided guidance on various skills required for the development of personality

Name & contact No. Of Expert: Dr. Pravin Khandve, Vice Principal PRMCEAM,

BADNERA Contact No.9822641081

## Guest Speaker- Dr. Pravin khandve, Vice Pri. PRMCEAM BADNERA

Venue- Prof Ram Meghan Hall R.D.I.K. college, Bandera