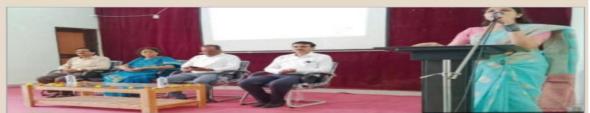

Name of Organising Committee : Career Counseling and Guidance Cell

Name of Activity : Workshop on Personality Development

No. Of Participation : Students 141 Teachers 08

Date of Activity : 7<sup>th</sup> June, 2022

#### **Details of the Program (in Brief):**

Dr. Pravin Khandve, Vice Principal Prof. Ram Meghe College of Engineering and Management, Badnera, emphasized on Importance of psychometric test, need of improving employability, developing communication in three language, Englishcommunication, enhancement of Information technology competency, Aptitude level, Interview Skills, Resume Writing, Computer Typing, etc.

#### **Outcome of the Programme:**

Workshop provided guidance on various skills required for the development of personality

Name & contact No. Of Expert: Dr. Pravin Khandve, Vice Principal PRMCEAM,

BADNERA Contact No.9822641081

## Workshop on Personality Development Date- 7<sup>th</sup> June, 2022

## Guest Speaker- Dr. Pravin khandve, Vice Pri. PRMCEAM BADNERA

Venue- Prof Ram Meghan Hall R.D.I.K. college, Bandera