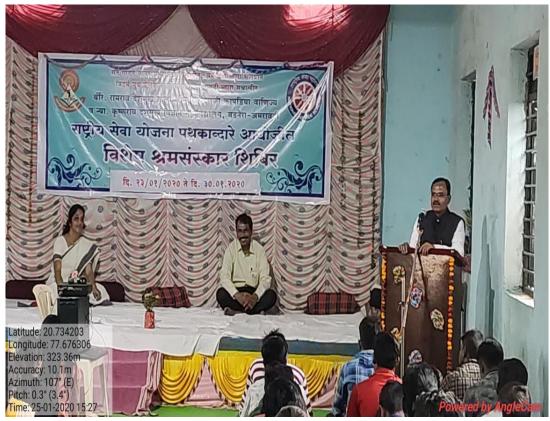

Name of Organising Committee : Career Counseling and Guidance Cell

Name of Activity : Workshop on Personality Development

No. Of Participation : Students 141 Teachers 08

Date of Activity : 7<sup>th</sup> June, 2022

#### **Details of the Program (in Brief):**

Dr. Pravin Khandve, Vice Principal Prof. Ram Meghe College of Engineering and Management, Badnera, emphasized on Importance of psychometric test, need of improving employability, developing communication in three language, Englishcommunication, enhancement of Information technology competency, Aptitude level, Interview Skills, Resume Writing, Computer Typing, etc.

#### **Outcome of the Programme:**

Workshop provided guidance on various skills required for the development of personality

Name & contact No. Of Expert: Dr. Pravin Khandve, Vice Principal PRMCEAM,

BADNERA Contact No.9822641081

## Workshop on Personality Development Date- 7<sup>th</sup> June, 2022

## Guest Speaker- Dr. Pravin khandve, Vice Pri. PRMCEAM BADNERA

Venue- Prof Ram Meghan Hall R.D.I.K. college, Bandera