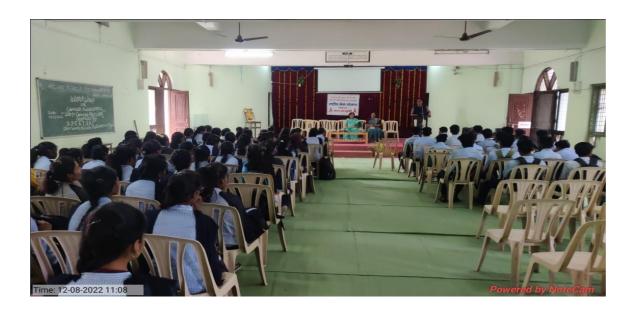

cing yoga.







2. Name of Activity : AIDS awareness programme.

3. Date of Activity : 8<sup>th</sup> December, 2022

### **Details of Activity (In Brief):**

NSS unit has arranged the guest lecture on AIDS awareness on 08/12/2022 Dr. Aruna Patil was the president and Dr. Ambadas Ghule was the guest of Honor. Dr.Ambadas Ghule threw light on AIDS disease, it's reason, reason of spreading AIDS, how to control the spreading of AIDS and social consciousness about AIDS patients Dr. Aruna Patil guided student to be taken to avoid being affected by AIDS.

### **Outcome of the Programme:**

- ➤ It helped to prevent HIV infection and eliminate stigma by educating students on this disease.
- ➤ Activity enhanced awareness about HIV/ AIDS causes, mechanism, Symptoms prevention, misconceptions etc.







2. Name of Activity : Three intellectual session

3. Place of Activity : Jalu camp area.

4. Date of Activity : 28<sup>th</sup> February, 2023

### **Details of Activity (In Brief):**

On 28/02/2023 three intellectual session were arranged for the orientation of volunteers and villagers

- 1. In the first session Dr. D. R. Bambole, Matoshri Vimlabai Deshmukh college, Amravati talked on computer uses in human life.
- 2. In second session Dr. Vilas Thakare, Matoshri Vimlabai Deshmukh college, Amravati guided students on Physical education and employment.
- 3. In third session Dr. J. D. Songolegave the information on Environment and human being. Dr. Pravin Murade was the president of all the sessions.
  All speakers threw light on well being of human. For this science and technology, ph