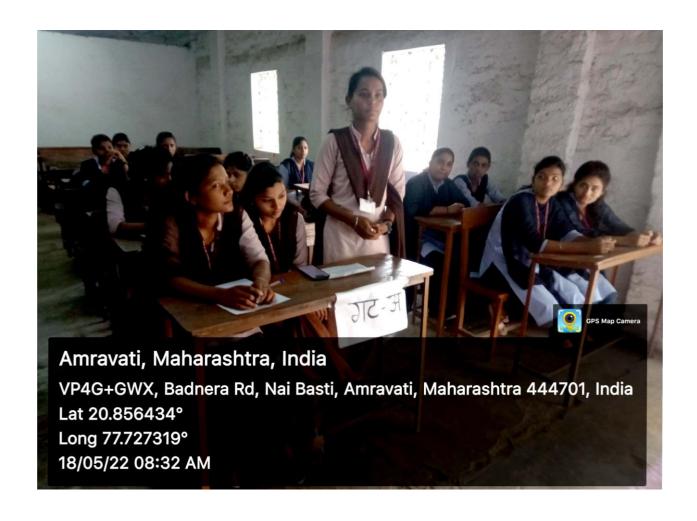

Name of Organising Committee : Career Counseling and Guidance Cell

Name of Activity : Workshop on Personality Development

No. Of Participation : Students 141 Teachers 08

Date of Activity : 7<sup>th</sup> June, 2022

#### **Details of the Program (in Brief):**

Dr. Pravin Khandve, Vice Principal Prof. Ram Meghe College of Engineering and Management, Badnera, emphasized on Importance of psychometric test, need of improving employability, developing communication in three language, Englishcommunication, enhancement of Information technology competency, Aptitude level, Interview Skills, Resume Writing, Computer Typing, etc.

#### **Outcome of the Programme:**

Workshop provided guidance on various skills required for the development of personality

Name & contact No. Of Expert: Dr. Pravin Khandve, Vice Principal PRMCEAM,

BADNERA Contact No.9822641081