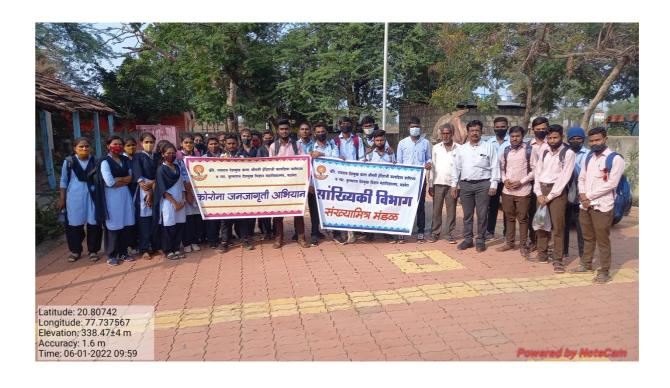

|
|       |                      |          |                |
|       | ,                    |          |                |
|       |                      |          |                |
|       |                      |          |                |
|       |                      |          |                |
|       |                      |          |                |
|       |                      |          |                |
|       |                      |          |                |
|       |                      |          |                |
|       |                      |          |                |
|       | 400                  |          |                |
|       |                      |          |                |
|       | (A. 2014)            |          |                |



1. Name of Organising Committee : Career Counselling & Guidance Cell

**2.** Name of Activity : Workshop on Personality Development

3. No. of Participants : Students –156 Teachers-05

**4.** Date and Time- : 25/04/2022 to 28/04/2022

### **Details of Activity (In Brief):**

| Resource Person      | Date       | Topic                                          | Points Covered                                                                                                                                                                                                                                                                                                                                                    |
|----------------------|------------|------------------------------------------