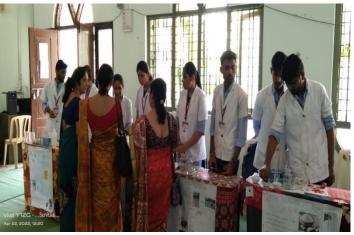

lkar     | P.L. Chikhallor |
| 19     | Priya Ashokrao Shirke     | P.A. Shixe.     |
| 20     | Roshan Ravindra Kadu      | e Epatito       |
| 21     | Ruchika Subhash Khadase   | Pheidert        |
| 22     | Rutuja Sharadrao Deshmukh | Ris. Deshmulth. |
| 23     | Samiksha Satisharav Patil | Sailtha         |
| 24     | Sandhya Prakash Gondane   | amelane         |
| 25     | Saurabh Sunil Gayakwad    | Sakari          |
| 26     | Shivani Radhesham Jayswal | Batulsusa.      |
| 27     | Shweta Marotrao Talmale   | Salumon         |
| 28     | Sonali Wankhade           | Sur-            |
| 29     | Supriya Baburao Dhakade   | Shakall         |
| 30     | Uzma Kausar S. Samiullah  | (02 pyce)       |

### poster presentation and demonstration on food adulteration

#### 22/04/2022.











Vidarbha Youth Welfaare Society, Amravati's

### Bar. RDIK & NKD College, Badnera, Amravati

P.G. Department Of Chemistry Organize

### **Poster Presentation**

Or

## "FOOD ADULTERATION"









Dr. Rajesh D. Deshmukh Principal RDIK & NKD College, Badnera



Dr. Sumer D. Thakur Head Dept. Of Chemistry RDIK & NKD College,Badnera



Dr. Bhavana Khobragade Assistant Professor RDIK & NKD College,Badnera



Miss. Sanchita Pimple Assistant Professor RDIK & NKD College,Badnera



Dr. Wajid Shaikh Assistant Professor RDIK & NKD College,Badnera



Dr. Ashfaq Saudagar Assistant Professor RDIK & NKD



Miss. Jagruti Panjwani Assistant Professor RDIK & NKD College,Badnera

--Activity In-Charge----

1. Name of Organizing Committee : National Service scheme

2. Name of Activity : International y