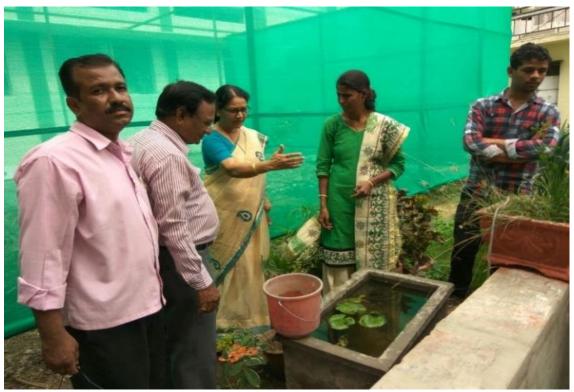

of the program: -

- 1) By distributing Guppy fish to students and the local community, there is a positive impact on mosquito control. Guppy fish are known for their effective consumption of mosquito larvae, reducing the mosquito population in the area. these fishes help to control the diseases like malaria, dengue and chicken gunya.
- 2) Students have the opportunity to learn about responsible fish care and the maintenance of an aquatic ecosystem. This hands-on experience fosters a greater understanding of environmental stewardship, involving the local society in this eco-friendly initiative promotes community engagement and awareness about the importance of maintaining a healthy environment.

Dr. Anil J. Gour
Head Department Of Zoology
R.D.I.K. and N.K.D. College
Badnera, Amravati.





**1.** Name of Organising Department : **Mathematics** 

2. Name of Activity : University Level Seminar Competition

3. Place of Activity : Affiliated Colleges

4. No. of Participant :Students: 06, Teachers: 02

#### **Details of Activity (In Brief):**

University level Intercollegiate Seminar Competition was arranged by various affiliated colleges, six students of the college were actively participated in this competition and received certificates. Dr.V.G.Mete coordinated this activity of the students.

#### Following six students were actively participated in university level seminar competition.

| Name of student                                                        | Class  | Event                                                            | Venue