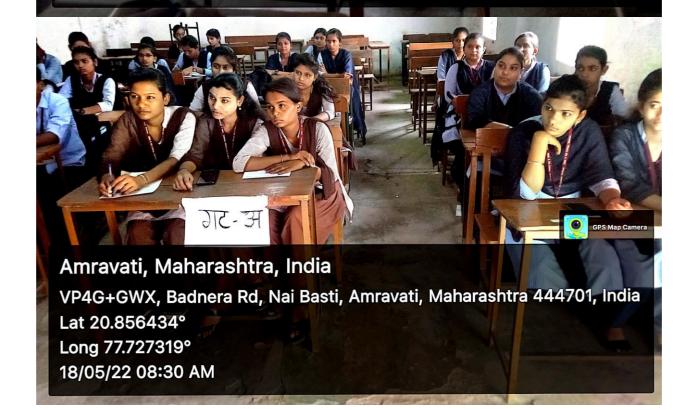

Name of Organising Committee : Career Counseling and Guidance Cell

Name of Activity : Workshop on Personality Development

No. Of Participation : Students 141 Teachers 08

Date of Activity : 7<sup>th</sup> June, 2022

#### **Details of the Program (in Brief):**

Dr. Pravin Khandve, Vice Principal Prof. Ram Meghe College of Engineering and Management, Badnera, emphasized on Importance of psychometric test, need of improving employability, developing communication in three language, Englishcommunication, enhancement of Information technology competency, Aptitude level, Interview Skills, Resume Writing, Computer Typing, etc.

#### **Outcome of the Programme:**

Workshop provided guidance on various skills required for the development of personality

Name & contact No. Of Expert: Dr. Pravin Khandve, Vice Principal PRMCEAM,

BADNERA Contact No.9822641081