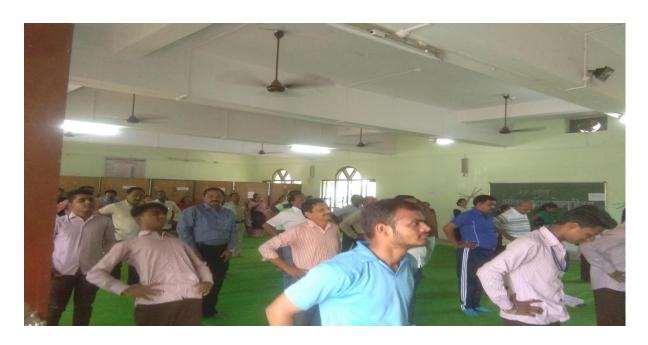

f Organizing Committee : National Service Scheme

2. Name of Activity : International Yoga Day

3. Date of Activity : 21st June, 2019

#### **Details of Activity (In Brief):**

International yoga day was organized by NSS unit on 21/06/2019 for both students and faculty in the college auditorium. Yoga trainer Manjusha Jadhav and Yamini Chikhalikar explained the importance and benefits of yoga in day to day life. Trainer leads the session with various asana practices and concluded with meditation.

#### **Outcome of the Programme:**

- > Students learnt many Yoga asana and its techniques to lead Healthy life.
- > Students are sensitized and made aware on yoga and its benefits.
- ➤ Understood and correctly applied biomechanical physiological principles elated to exercise and training.









1. Name of Organising Committee : Career Counselling Guidance Cell

2. Name of Activity : Workshop on Soft Skill Development

3. No. of Participants : Students 67Teachrs- 08

4.Date of Activity : 11 Feb 2020 to 14 Feb 2020

#### **Details of Activity (In Brief):**

A four-day skill development program was organized by Career Counselling Guidance Cell the in association with Sant Gadge Baba Amravati University. In this workshop, guidance was given on how to create motivation among the students as well as cultivating moral values and verbal communication skills as well as non-verbal communication skills. Also, various experts guided the students on presentation skills, goal setting, resume writing, interview skills, collective discussion, time management

#### **Outcome of the Programme:**