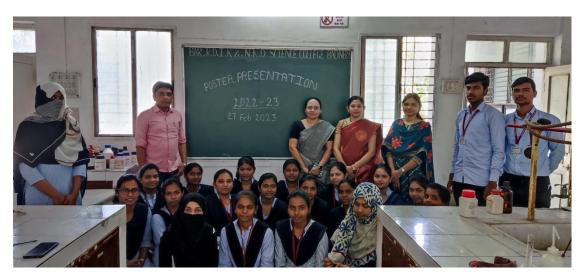

Name of Organising Committee : Career Counseling and Guidance Cell

Name of Activity : Workshop on Personality Development

No. Of Participation : Students 141 Teachers 08

Date of Activity : 7<sup>th</sup> June, 2022

#### **Details of the Program (in Brief):**

Dr. Pravin Khandve, Vice Principal Prof. Ram Meghe College of Engineering and Management, Badnera, emphasized on Importance of psychometric test, need of improving employability, developing communication in three language, Englishcommunication, enhancement of Information technology competency, Aptitude level, Interview Skills, Resume Writing, Computer Typing, etc.

#### **Outcome of the Programme:**

Workshop provided guidance on various skills required for the development of personality

Name & contact No. Of Expert: Dr. Pravin Khandve, Vice Principal PRMCEAM,

BADNERA Contact No.9822641081

## Workshop on Personality Development Date- 7<sup>th</sup> June, 2022