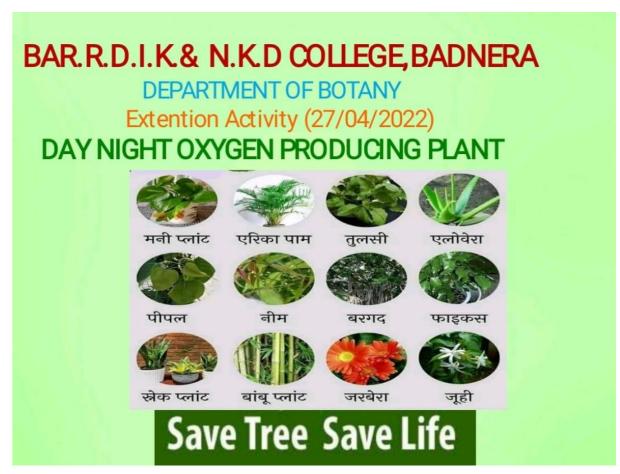

### **Outcomes of the Programme:**

- National Science Day's primary objective is to ignite an interest in science
- inspired people, especially students, to perform new experiments, and make them aware of the latest developments in science and technology.
- ➤ Poster competitions can generate publicity and provide information.
- To engage the community's interest in an issue, reveal community issues, and raise awareness of an issue in a way that is visual, inclusive and fun.
- ➤ It helped develop problem-solving skills. bring out skills, talents, gifts, and creativity that may not have seen within traditional classroom projects.
- > To build confidence in students.

# Dr.Ramrao Deshmukh Arts, Smt.Indiraji Kapadiya Commerce & Nyay.KrushnaraoDeshmukh Science College, Badnera.