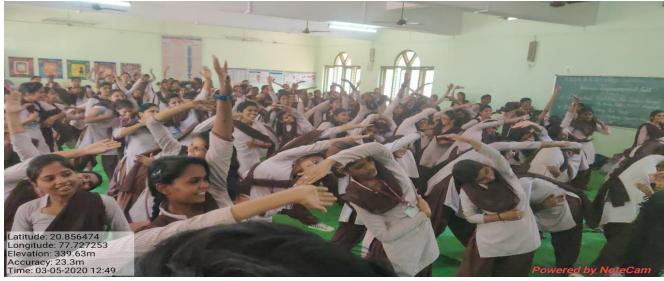

Name of Organising Committee : Career Counseling and Guidance Cell

Name of Activity : Workshop on Personality Development

No. Of Participation : Students 141 Teachers 08

Date of Activity : 7<sup>th</sup> June, 2022

## Workshop on Personality Development Date- 7<sup>th</sup> June, 2022

## Workshop on Personality development.

## Guest Speaker- Dr. Pravin khandve, Vice Pri. PRMCEAM BADNERA

Venue- Prof Ram Meghan Hall R.D.I.K. college, Bandera