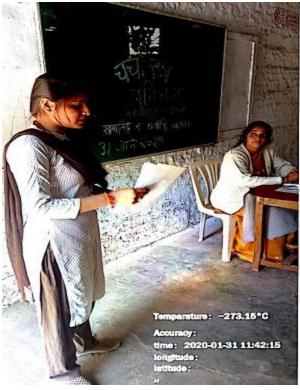

Name of Organising Committee : Career Counseling and Guidance Cell

Name of Activity : Workshop on Personality Development

No. Of Participation : Students 141 Teachers 08

Date of Activity : 7<sup>th</sup> June, 2022

#### **Details of the Program (in Brief):**

Dr. Pravin Khandve, Vice Principal Prof. Ram Meghe College of Engineering and Management, Badnera, emphasized on Importance of psychometric test, need of improving employability, developing communication in three language, Englishcommunication, enhancement of Information technology competency, Aptitude level, Interview Skills, Resume Writing, Computer Typing, etc.

## Workshop on Personality Development Date- 7<sup>th</sup> June, 2022

## Guest Speaker- Dr. Pravin khandve, Vice Pri. PRMCEAM BADNERA

Venue- Prof Ram Meghan Hall R.D.I.K. college, Bandera