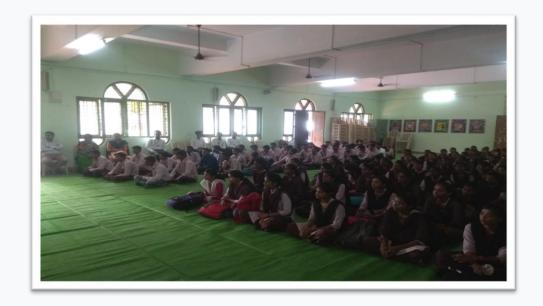

Name of Organising Committee : Career Counseling and Guidance Cell

Name of Activity : Workshop on Personality Development

No. Of Participation : Students 141 Teachers 08

Date of Activity : 7<sup>th</sup> June, 2022

## Workshop on Personality Development Date- 7<sup>th</sup> June, 2022