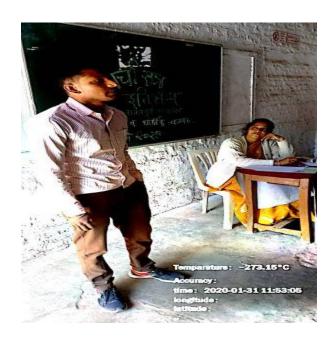

Name of Organising Committee : Career Counseling and Guidance Cell

Name of Activity : Workshop on Personality Development

No. Of Participation : Students 141 Teachers 08

Date of Activity : 7<sup>th</sup> June, 2022

#### **Details of the Program (in Brief):**

Dr. Pravin Khandve, Vice Principal Prof. Ram Meghe College of Engineering and Management, Badnera, emphasized on Importance of psychometric test, need of improving employability, developing communication in three language, Englishcommunication, enhancement of Information technology competency, Aptitude level, Interview Skills, Resume Writing, Computer Typing, etc.

## Workshop on Personality Development Date- 7<sup>th</sup> June, 2022

## Guest Speaker- Dr. Pravin khandve, Vice Pri. PRMCEAM BADNERA

Venue- Prof Ram Meghan Hall R.D.I.K. college, Bandera