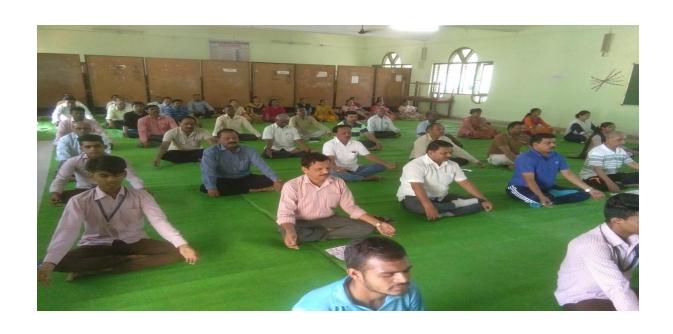

of Organizing Committee : National Service Scheme

2. Name of Activity : International Yoga Day

3. Date of Activity : 21st June, 2019

#### **Details of Activity (In Brief):**

International yoga day was organized by NSS unit on 21/06/2019 for both students and faculty in the college auditorium. Yoga trainer Manjusha Jadhav and Yamini Chikhalikar explained the importance and benefits of yoga in day to day life. Trainer leads the session with various asana practices and concluded with meditation.

#### **Outcome of the Programme:**

- > Students learnt many Yoga asana and its techniques to lead Healthy life.
- > Students are sensitized and made aware on yoga and its benefits.
- ➤ Understood and correctly applied biomechanical physiological principles elated to exercise and training.









1. Name of Organising Committee : Career Counselling Guidance Cell

2. Name of Activity : Workshop on Soft Skill Development

3. No. of Participants : Students 67Teachrs- 08

4.Date of Activity : 11 Feb 2020 to 14 Feb 2020

#### **Details of Activity (In Brief):**

A four-day skill development program was organized by Career Counselling Guidance Cell the in association with Sant Gadge Baba Amravati University. In this workshop, guidance was given on how to create motivation among the students as well as cultivating moral values and verbal communication skills as well as non-verbal communication skills. Also, various experts guided the students on presentation skills, goal setting, resume writing, interview skills, collective discussion, time management

#### **Outcome of the Programme: