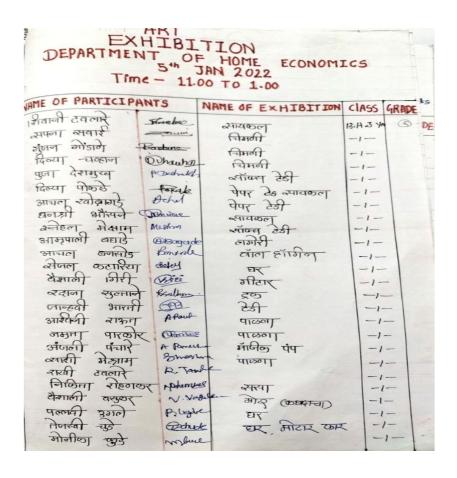

## **Metrics No. 5.1.2 (A)**

Report with photographs on Programmes /activities conducted to enhance soft skills, Language and communication skills, and Life skills (Yoga, physical fitness, health and hygiene, self-employment and entrepreneurial skills)

#### **INDEX**

| Sr. | Name of Document                                                            |         |
|-----|-----------------------------------------------------------------------------|---------|
| No  |                                                                             |         |
| 1   | Report of Workshop on Personality Development                               | 8-14    |
| 2   | Report of Inter-Collegiate Cross-Country Championship                       | 15-17   |
| 3   | Report of Wall Poster Competition                                           | 18-22   |
| 4   | Report of Health Awareness Programme: Menstrual Health                      | 23-28   |
|     | Management                                                                  |         |
| 5   | Report of One Day Workshop (Topic- Power of Positive Thinking)              | 29-31   |
| 6   | Report of Training & Placement                                              | 32-39   |
| 7   | Report of Visit to Railway Station                                          | 40-44   |
| 8   | Report of Health Camp: Blood Group, Hemoglobin and Thyroid<br>Check-up Camp | 45-58   |
| 9   | Report of Run for Leprosy                                                   | 59-65   |
| 10  | Report of Exhibition (National Nutrition Month 2022)                        | 66-71   |
| 11  | Report of Interview of a Dignitary                                          | 72-74   |
| 12  | Report of Workshop: Thyroid and Hormonal Imbalance in Women                 | 75-81   |
| 13  | Report of Workshop: Menstrual Hygiene                                       | 82-91   |
| 14  | Report of One Act Play                                                      | 92-98   |
| 15  | Report of Poster Presentation Competition for Girls                         | 99-103  |
| 16  | Report of Research (Avishkar 2022)                                          | 104-107 |
| 17  | Report of Book Read by Me                                                   | 108-109 |
| 18  | Report of Workshop on How to Create Academic Bank of Credit                 | 110-111 |
|     | ID (ABC ID)                                                                 | 110-111 |
| 19  | Report of Book Exhibition                                                   | 112-113 |
| 20  | Report of National Deworming Day (NDD)                                      | 114-116 |
| 21  | Report of Rangoli Competition (Azadi Ka Amrut Mohotsav)                     | 117-118 |
| 22  | Report of Workshop on Time Management, Competitive Exam and                 | 119-124 |