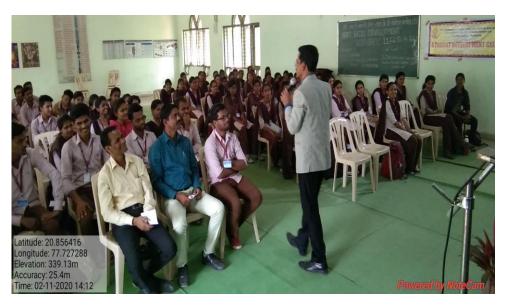

Name of Organising Committee : Career Counseling and Guidance Cell

Name of Activity : Workshop on Personality Development

No. Of Participation : Students 141 Teachers 08

Date of Activity : 7<sup>th</sup> June, 2022

#### **Details of the Program (in Brief):**

Dr. Pravin Khandve, Vice Principal Prof. Ram Meghe College of Engineering and Management, Badnera, emphasized on Importance of psychometric test, need of improving employability, developing communication in three language, Englishcommunication, enhancement of Information technology competency, Aptitude level, Interview Skills, Resume Writing, Computer Typing, etc.

#### **Outcome of the Programme:**

Workshop provided guidance on various skills required for the development of personality

Name & contact No. Of Expert: Dr. Pravin Khandve, Vice Principal PRMCEAM,

BADNERA Contact No.9822641081

## Workshop on Personality Development Date- 7<sup>th</sup> June, 2022