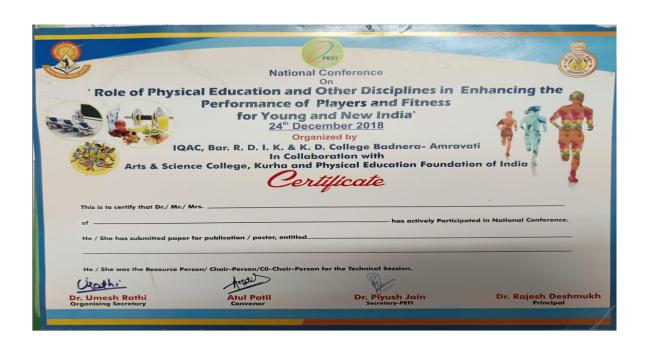

5. Route of Run : Start-IMA Hall -Girls High Schools Square

Shivaji Education Society District Stadium

Ervin Square Finish IMA Hall.