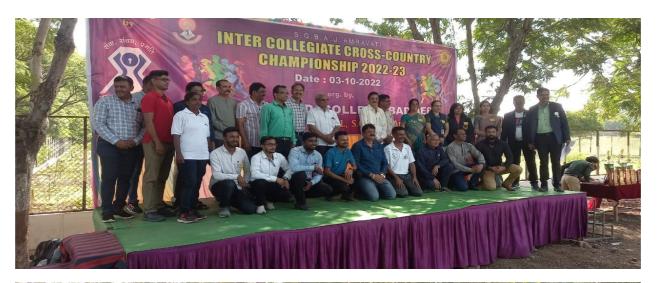

### **Details of Activity (In Brief):**

Our college Bar. RDIK & KD college, Badnera falls under the jurisdiction of Amravati Municipal Corporation. But, most of the students are coming to college from surrounding rural areas. Most of the girl students are from low-income group families and suffer from anaemia. Girls getting dizzy is a regular thing in our college. Keeping this in mind Women Empowerment Cell felt the need of haemoglobin and thyroid check-up camp and hence organized 'Blood Group, Haemoglobin and Thyroid Check-up camp' for female students and female staff members of college on 28/9/2022. The camp was jointly organized with Urban Health Centre Modi Hospital Badnera, Amravati Municipal Corporation and Zoology Department of our college. The camp was free of cost and three components namely blood group, Haemoglobin percentage and thyroid were tested in this camp.