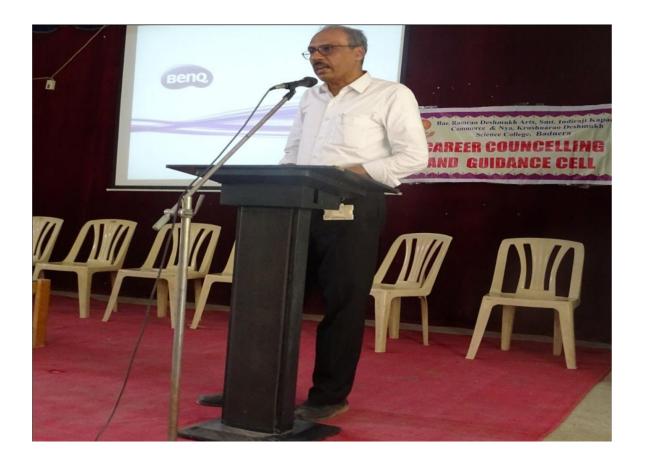

Name of Organising Committee : Career Counseling and Guidance Cell

Name of Activity : Workshop on Personality Development

No. Of Participation : Students 141 Teachers 08

Date of Activity : 7<sup>th</sup> June, 2022

#### **Details of the Program (in Brief):**

Dr. Pravin Khandve, Vice Principal Prof. Ram Meghe College of Engineering and Management, Badnera, emphasized on Importance of psychometric test, need of improving employability, developing communication in three language, Englishcommunication, enhancement of Information technology competency, Aptitude level, Interview Skills, Resume Writing, Computer Typing, etc.

#### **Outcome of the Programme:**

Workshop provided guidance on various skills required for the development of personality

Name & contact No. Of Expert: Dr. Pravin Khandve, Vice Principal PRMCEAM,

BADNERA Contact No.9822641081

## Workshop on Personality Development Date- 7<sup>th</sup> June, 2022

## Guest Speaker- Dr. Pravin khandve, Vice Pri. PRMCEAM BADNERA

Venue- Prof Ram Meghan Hall R.D.I.K. college, Bandera