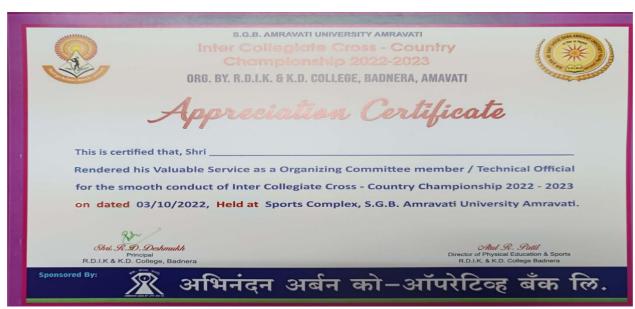

### **Details of Activity (In Brief):**

Our college Bar. RDIK & KD college, Badnera falls under the jurisdiction of Amravati Municipal Corporation. But, most of the students are coming to college from surrounding rural areas. Most of the girl students are from low-income group families and suffer from anaemia. Girls getting dizzy is a regular thing in our college. Keeping this in mind Women Empowerment Cell felt the need of haemoglobin and thyroid check-up camp and hence organized 'Blood Group, Haemoglobin and Thyroid Check-up camp' for female students and female staff members of college on 28/9/2022. The camp was jointly organized with Urban Health Centre Modi Hospital Badnera, Amravati Municipal Corporation and Zoology Department of our college. The camp was free of cost and three components namely blood group, Haemoglobin percentage and thyroid were tested in this camp.