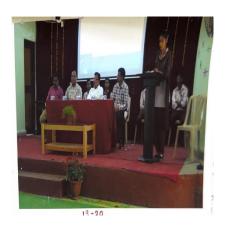

Name of Organising Committee : Career Counseling and Guidance Cell

Name of Activity : Workshop on Personality Development

No. Of Participation : Students 141 Teachers 08

Date of Activity : 7<sup>th</sup> June, 2022

#### **Details of the Program (in Brief):**

Dr. Pravin Khandve, Vice Principal Prof. Ram Meghe College of Engineering and Management, Badnera, emphasized on Importance of psychometric test, need of improving employability, developing communication in three language, Englishcommunication, enhancement of Information technology competency, Aptitude level, Interview Skills, Resume Writing, Computer Typing, etc.

#### **Outcome of the Programme:**

Workshop provided guidance on various skills required for the development of personality

Name & contact No. Of Expert: Dr. Pravin Khandve, Vice Principal PRMCEAM,

BADNERA Contact No.9822641081

## Workshop on Personality Development Date- 7<sup>th</sup> June, 2022