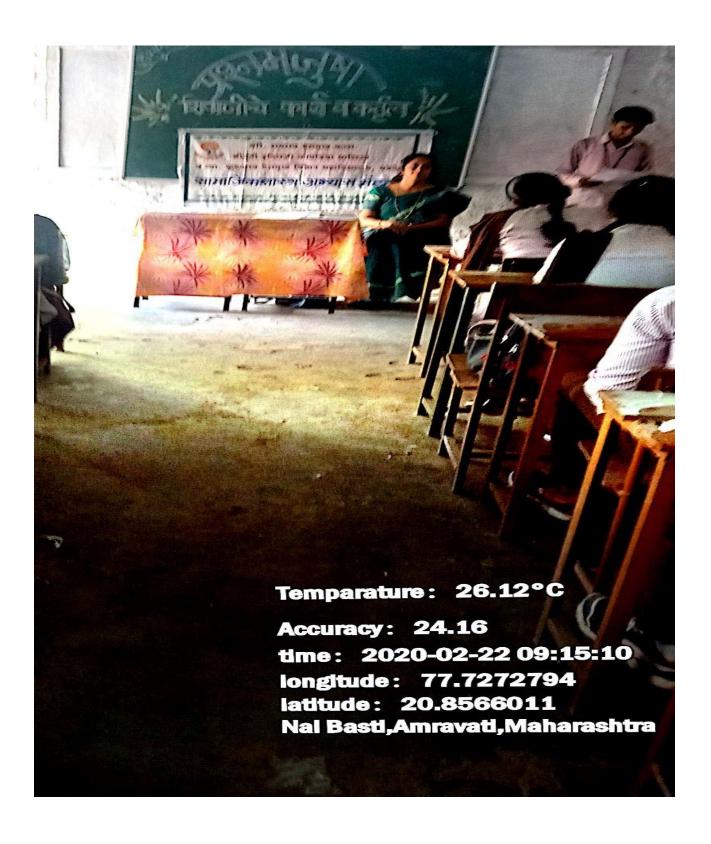

Name of Organising Committee : Career Counseling and Guidance Cell

Name of Activity : Workshop on Personality Development

No. Of Participation : Students 141 Teachers 08

Date of Activity : 7<sup>th</sup> June, 2022

#### **Details of the Program (in Brief):**

Dr. Pravin Khandve, Vice Principal Prof. Ram Meghe College of Engineering and Management, Badnera, emphasized on Importance of psychometric test, need of improving employability, developing communication in three language, Englishcommunication, enhancement of Information technology competency, Aptitude level, Interview Skills, Resume Writing, Computer Typing, etc.

## Workshop on Personality Development Date- 7<sup>th</sup> June, 2022