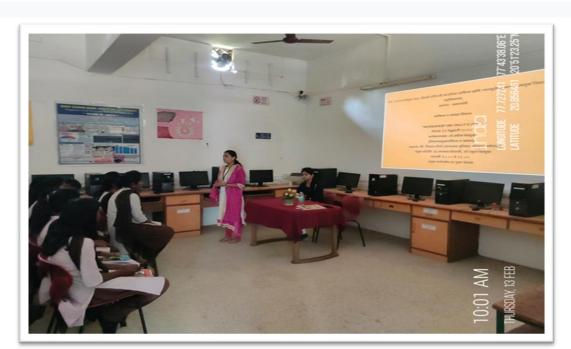

Name of Organising Committee : Career Counseling and Guidance Cell

Name of Activity : Workshop on Personality Development

No. Of Participation : Students 141 Teachers 08

Date of Activity : 7<sup>th</sup> June, 2022

#### **Details of the Program (in Brief):**

Dr. Pravin Khandve, Vice Principal Prof. Ram Meghe College of Engineering and Management, Badnera, emphasized on Importance of psychometric test, need of improving employability, developing communication in three language, Englishcommunication, enhancement of Information technology competency, Aptitude level, Interview Skills, Resume Writing, Computer Typing, etc.

#### **Outcome of the Programme:**

Workshop provided guidance on various skills required for the development of personality

Name & contact No. Of Expert: Dr. Pravin Khandve, Vice Principal PRMCEAM,

BADNERA Contact No.9822641081

## Workshop on Personality Development Date- 7<sup>th</sup> June, 2022