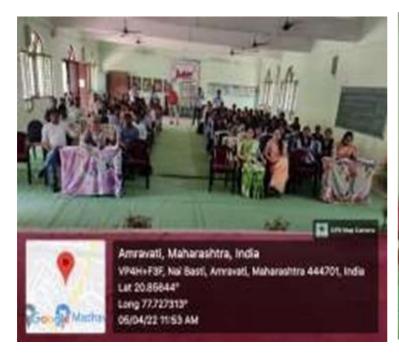

Name of Organising Committee : Career Counseling and Guidance Cell

Name of Activity : Workshop on Personality Development

No. Of Participation : Students 141 Teachers 08

Date of Activity : 7<sup>th</sup> June, 2022

## Workshop on Personality Development Date- 7<sup>th</sup> June, 2022

## Guest Speaker- Dr. Pravin khandve, Vice Pri. PRMCEAM BADNERA

Venue- Prof Ram Meghan Hall R.D.I.K. college, Bandera