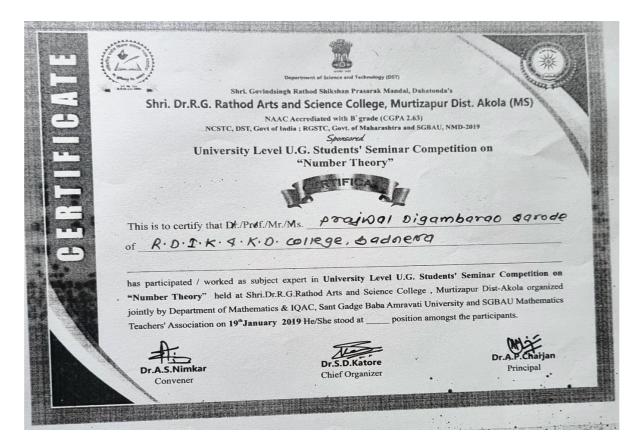

#### **Outcome of the Programme:**

- 1. Students are motivated with positive mindset which will enable them to achieve what they want in their life.
- 2. Students learnt stronger problem solving and decision-making skills. It lowered level of anxiety and depression in students and increased creativity.
- 3. It created positive thinking which releases negative thoughts and emotions that increased their self-belief and confidence.
- 4. After positive thinking students approach to unpleasantness became more positive and productive. Positive thinking often starts with self-talk. Self-talk is the endless stream of unspoken thoughts that run through your head which enables students to achieve their goal with more firmness.
- 5. Now Students can look for solutions and expect to find them. They don't ignore or don't get afraid of problems, but instead of complaining about them or letting them overpower them, they actively look for solutions to overcome them.
- 6. Students got benefited with both physical and mental well-being. Now they can cope up better with stress.