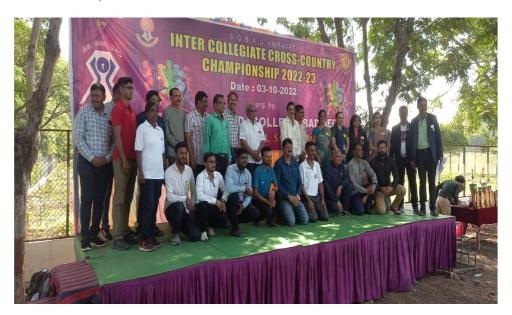

### **Details of Activity (In Brief):**

Our college Bar. RDIK & KD college, Badnera falls under the jurisdiction of Amravati Municipal Corporation. But, most of the students are coming to college from surrounding rural areas. Most of the girl students are from low-income group families and suffer from anaemia. Girls getting dizzy is a regular thing in our college. Keeping this in mind Women Empowerment Cell felt the need of haemoglobin and thyroid check-up camp and hence organized 'Blood Group, Haemoglobin and Thyroid Check-up camp' for female students and female staff members of college on 28/9/2022. The camp was jointly organized with Urban Health Centre Modi Hospital Badnera, Amravati Municipal Corporation and Zoology Department of our college. The camp was free of cost and three components namely blood group, Haemoglobin percentage and thyroid were tested in this camp.