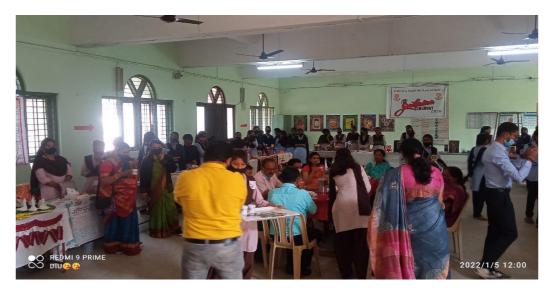

Name of Organising Committee : Career Counseling and Guidance Cell

Name of Activity : Workshop on Personality Development

No. Of Participation : Students 141 Teachers 08

Date of Activity : 7<sup>th</sup> June, 2022

#### **Details of the Program (in Brief):**

Dr. Pravin Khandve, Vice Principal Prof. Ram Meghe College of Engineering and Management, Badnera, emphasized on Importance of psychometric test, need of improving employability, developing communication in three language, Englishcommunication, enhancement of Information technology competency, Aptitude level, Interview Skills, Resume Writing, Computer Typing, etc.

## Workshop on Personality Development Date- 7<sup>th</sup> June, 2022