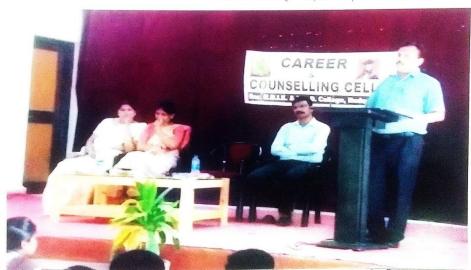

Name of Organising Committee : Career Counseling and Guidance Cell

Name of Activity : Workshop on Personality Development

No. Of Participation : Students 141 Teachers 08

Date of Activity : 7<sup>th</sup> June, 2022

#### **Details of the Program (in Brief):**

Dr. Pravin Khandve, Vice Principal Prof. Ram Meghe College of Engineering and Management, Badnera, emphasized on Importance of psychometric test, need of improving employability, developing communication in three language, Englishcommunication, enhancement of Information technology competency, Aptitude level, Interview Skills, Resume Writing, Computer Typing, etc.

#### **Outcome of the Programme:**

Workshop provided guidance on various skills required for the development of personality

Name & contact No. Of Expert: Dr. Pravin Khandve, Vice Principal PRMCEAM,

BADNERA Contact No.9822641081