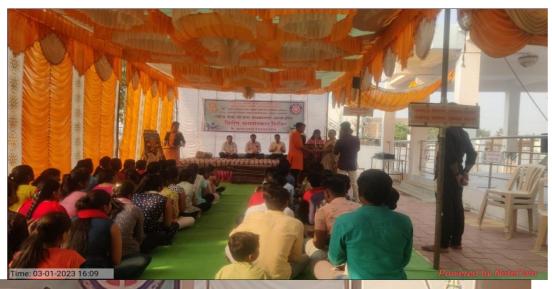

Name of Organising Committee : Career Counseling and Guidance Cell

Name of Activity : Workshop on Personality Development

No. Of Participation : Students 141 Teachers 08

Date of Activity : 7<sup>th</sup> June, 2022

#### **Details of the Program (in Brief):**

Dr. Pravin Khandve, Vice Principal Prof. Ram Meghe College of Engineering and Management, Badnera, emphasized on Importance of psychometric test, need of improving employability, developing communication in three language, Englishcommunication, enhancement of Information technology competency, Aptitude level, Interview Skills, Resume Writing, Computer Typing, etc.

## Workshop on Personality Development Date- 7<sup>th</sup> June, 2022

## Guest Speaker- Dr. Pravin khandve, Vice Pri. PRMCEAM BADNERA

Venue- Prof Ram Meghan Hall R.D.I.K. college, Bandera