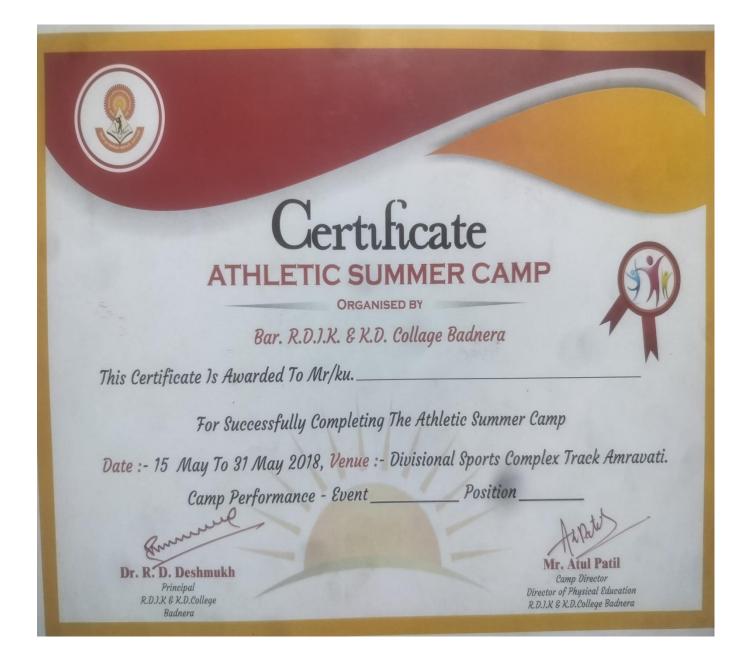

| 28/ | 9 | 10 | n | 2 | 2 |
|-----|---|----|---|---|---|

| S.No   | Name of Student          | Class         |            | 28/9/2022         |
|--------|--------------------------|---------------|------------|-------------------|
| 5.     |                          |               | Age(years) | Signature         |
| 51     | Samiksha D. Pedhekar     | BSC II by     |            | Dallaker          |
|        | Sakshi D. Pawax          | BSC TINOLYT   | 19         | Berse             |
| 25     | Mehroz kausar            | B-Sc TLYX     | _18        | -produces.        |
| 53     | Mahewish Bano            | DICC TOO      | 18         | Mahenish          |
| 59     | Ku. Honwini O. dieshand  | B.Cram II     | 18         | to Somlin.        |
| 72     | Ku. Kamal P. Jacobs ball | D at a little | 16         | (Deschude         |
| -56    | Ru. Valshnavi 6, Chose   | B.A.T         | 18         | Schoole           |
| 0      | KY NIKITA S KHANDARE     | B.A.T         | -18        | N.S.Khandore      |
| 28     | Ky Kadhika A. Dakhore    | R. com TE     | 19         | Rachore           |
| 39     | ky Diga D. Bhotkar       | B. CON TO     | 18         | Bhilke            |
| 60     | Bu. Anuradha V. Munclare | B.com I       | 19         | Anumare.          |
| 61     | KU GOUEL K. DENTE        | B CALOUT      | [9         |                   |
| 62     | ku. Diksha N. Keika      | e R ChasT     | 10         | 9 deate.          |
| 63     | RG Radhika G. Markho &   | B. Com ST     | 19         | D.N. kaikade      |
| 64     | Ry Sheha Mwasnik         | rag           | 18         | Brychtor_         |
| 65     | Ku Nikita S. mesheum     | BIAMI         | 19         | S. N. Wasnik      |
| 66     | 184/Shoeta K. larlye.    | B com II      | 19         | M. S. meshyum     |
| 67     | Ku. Kihan S. Kalade      | B-COM TH      | 19         | Rlake             |
| G8     | Ku. Neha V. Bhutkap      | B.A. 11T      | 20         | K-haroka Ride     |
| 69     | Ku. Shubhand: V. nhoke   | Q.A. TIT      | 20         | nlekou            |
| 20     | Ky Pallavi SiKawyse      | B.COM TT      | 18         | Shilleri          |
| 71     | Ry spena A. Kawase       | B.COOTE       | 19         | P. & Kawone       |
| 72     | Ku Krant L Keetheras     | B-com Th      | ام         | Stonesty 1        |
| 73     | My Komal A. Sune         | B-Com II      | 19         | Proof thuras      |
| 74)    | Ky. Komal G. Shinds      | B. Court      | 19         | (Bahya            |
| 45     | Ky Radha R. Kushuzaha    | B.A.T         | 14         | 0                 |
| 1.16   | Muzera stram             | B.A.I         | 17         | (A)shunha.        |
| 77)    | / VIShakha B. Bhatkan    | B.A.I         | 17         | Duzefa            |
| 78)    | Pooja S. Bhagat          |               |            | V. Bhatkuro       |
| 797    | monika v. Datin          | B.A. Ist      | 18         | Pooju Mugus       |
| 807    | Branity R. Nagose        | B. y. Ist     | 17         |                   |
| 81)    | Thoushkis RIKOWAKE       | G. COM-I      | 14         | m.v. Datio        |
| 82)    | Manisha & Mamble         | B. ComI       | 17         | P.R. Nagose       |
| 09     | NIRIA CIU                | B. (om]       | 14         | WIKI KOWOKE       |
| 0 ., 0 | K Chan Line 1/1          | D. Com T      | 19 1       | M.S. Kambile      |
| 85 3   |                          | B. ComT       | 18         | N. G. Khandkupe   |
|        | -1110                    | B 'Com        | 19         | S.K. Chandenkhede |