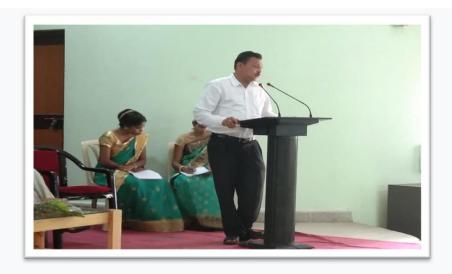

#### **Details of the Program (in Brief):**

Dr. Pravin Khandve, Vice Principal Prof. Ram Meghe College of Engineering and Management, Badnera, emphasized on Importance of psychometric test, need of improving employability, developing communication in three language, Englishcommunication, enhancement of Information technology competency, Aptitude level, Interview Skills, Resume Writing, Computer Typing, etc.

#### **Outcome of the Programme:**

Workshop provided guidance on various skills required for the development of personality

Name & contact No. Of Expert: Dr. Pravin Khandve, Vice Principal PRMCEAM,

BADNERA Contact No.9822641081

## Guest Speaker- Dr. Pravin khandve, Vice Pri. PRMCEAM BADNERA

Venue- Prof Ram Meghan Hall R.D.I.K. college, Bandera