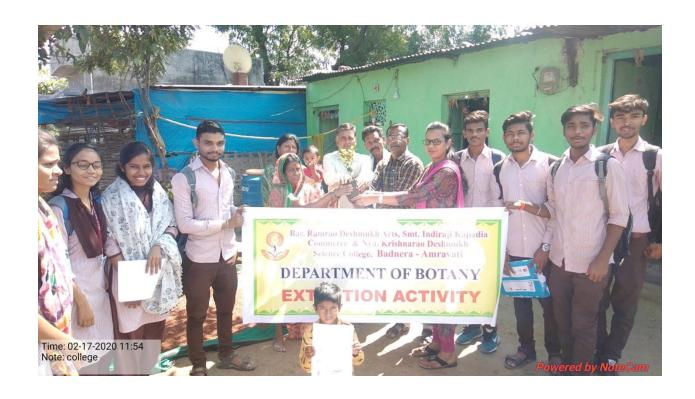

Name of Organising Committee : Career Counseling and Guidance Cell

Name of Activity : Workshop on Personality Development

No. Of Participation : Students 141 Teachers 08

Date of Activity : 7<sup>th</sup> June, 2022

#### **Details of the Program (in Brief):**

Dr. Pravin Khandve, Vice Principal Prof. Ram Meghe College of Engineering and Management, Badnera, emphasized on Importance of psychometric test, need of improving employability, developing communication in three language, Englishcommunication, enhancement of Information technology competency, Aptitude level, Interview Skills, Resume Writing, Computer Typing, etc.

#### **Outcome of the Programme:**

Workshop provided guidance on various skills required for the development of personality

Name & contact No. Of Expert: Dr. Pravin Khandve, Vice Principal PRMCEAM,

BADNERA Contact No.9822641081

## Workshop on Personality Development Date- 7<sup>th</sup> June, 2022

## Workshop on Personality development.

## Guest Speaker- Dr. Pravin khandve, Vice Pri. PRMCEAM BADNERA

Venue- Prof Ram Meghan Hall R.D.I.K. college, Bandera