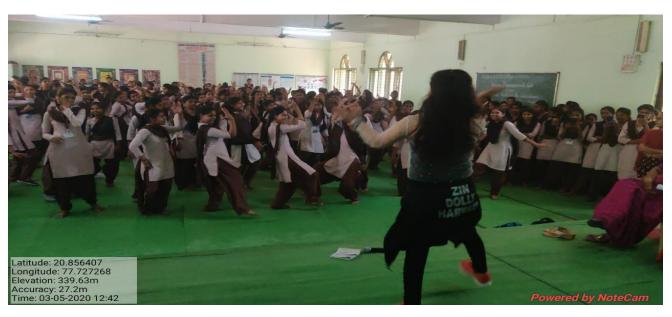

Name of Organising Committee : Career Counseling and Guidance Cell

Name of Activity : Workshop on Personality Development

No. Of Participation : Students 141 Teachers 08

Date of Activity : 7<sup>th</sup> June, 2022

## Workshop on Personality Development Date- 7<sup>th</sup> June, 2022

## Workshop on Personality development.

## Guest Speaker- Dr. Pravin khandve, Vice Pri. PRMCEAM BADNERA

Venue- Prof Ram Meghan Hall R.D.I.K. college, Bandera