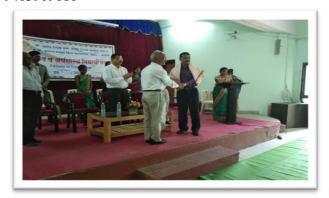

Name of Organising Committee : Career Counseling and Guidance Cell

Name of Activity : Workshop on Personality Development

No. Of Participation : Students 141 Teachers 08

Date of Activity : 7<sup>th</sup> June, 2022

## Workshop on Personality Development Date- 7<sup>th</sup> June, 2022

## Guest Speaker- Dr. Pravin khandve, Vice Pri. PRMCEAM BADNERA

Venue- Prof Ram Meghan Hall R.D.I.K. college, Bandera