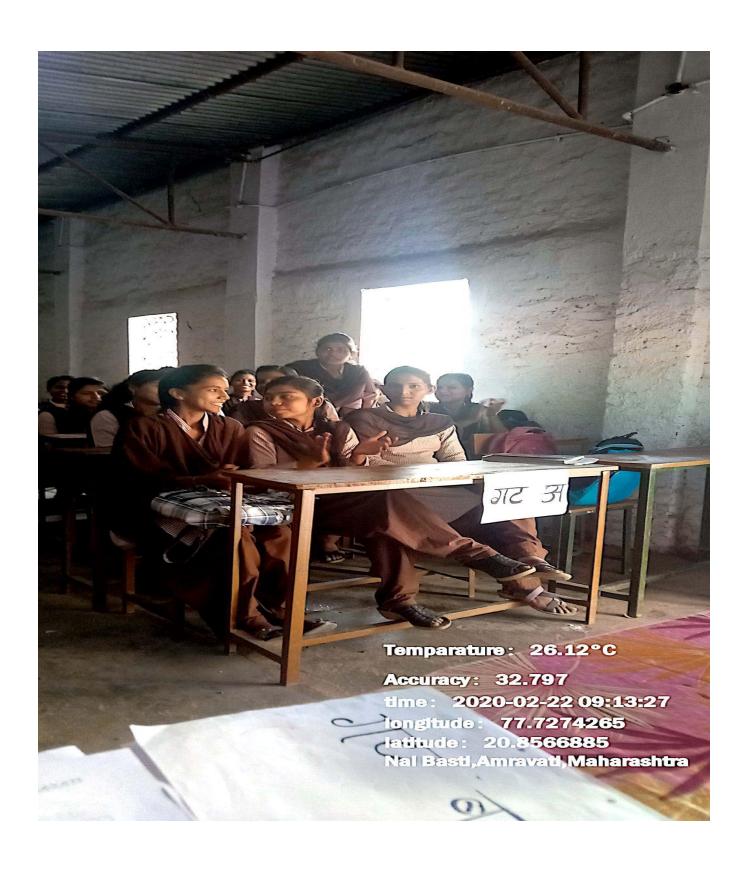

Name of Organising Committee : Career Counseling and Guidance Cell

Name of Activity : Workshop on Personality Development

No. Of Participation : Students 141 Teachers 08

Date of Activity : 7<sup>th</sup> June, 2022

## Guest Speaker- Dr. Pravin khandve, Vice Pri. PRMCEAM BADNERA

Venue- Prof Ram Meghan Hall R.D.I.K. college, Bandera

## Date-07 JUN 2022

| Sr.No | Name of Students         | Class     | Signature    |
|-------|--------------------------|-----------|--------------|
| 17    | Nayana R. Chambal        | B.A.III   | N.R. chambaf |
| (2)   | SAKSHI G. Wawye          | B-COMFT   | Sypic        |
| (3)   | Tanuja vinod chude       |           | Tresull      |
| (9)   | Samiksha Raju Bhakare    | B.COMI    | Shal-are     |
| (3)   | Janvi vijaj Padke        | B. Com    |              |
| 0     | Shouldha Ramolas Thakare | B.A.III   |              |
| P     | Kashish Monpi Sheverthue | B-COM-I   | Brish.       |
| 8     | Roshani A. Dhandas       | BecomI    |              |
| 9>    | Ishvari V. Shevatkar     | B. Com I  |              |
| 10)   | vanita S. Shinde         | BA-I      | Vonita       |
| 11)   | Saniya khan              | 11th Aget | Daniya       |
| 12)   | Hymera Kouser            | BAT       | Johner       |
| 13)   | Royana D. Kushwata       | B.A.I     | John S.      |
| 14)   | Payal Ghodeshar          | B-A-1     | pug          |
| 15)   | Mahvish khan             | B.0       | I man        |
| 16)   | Shupham H. Jushwaha      | B. D. I   | 8 Pm         |
| 16)   | Radha K. Kushwaha        | B. A. I   | Knight.      |
| 17)   | Chedilal R. Kushwaha     | B.A.      |              |
| 18)   | - I colort               | B.n.III   | k. v. chamba |
| 19)   | . phileliat              | B.D.11    | Bhedeloge 1  |
| 20)   | D Charles                | B.AII     | I.R. goyal.  |
| 21)   | Liladhar K. Groter       |           |              |