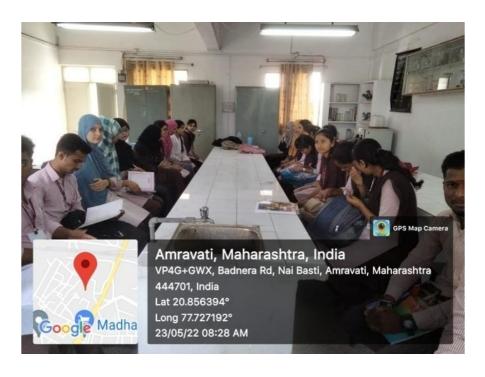

Name of Organising Committee : Career Counseling and Guidance Cell

Name of Activity : Workshop on Personality Development

No. Of Participation : Students 141 Teachers 08

Date of Activity : 7<sup>th</sup> June, 2022

#### **Details of the Program (in Brief):**

Dr. Pravin Khandve, Vice Principal Prof. Ram Meghe College of Engineering and Management, Badnera, emphasized on Importance of psychometric test, need of improving employability, developing communication in three language, Englishcommunication, enhancement of Information technology competency, Aptitude level, Interview Skills, Resume Writing, Computer Typing, etc.

#### **Outcome of the Programme:**

Workshop provided guidance on various skills required for the development of personality

Name & contact No. Of Expert: Dr. Pravin Khandve, Vice Principal PRMCEAM,

BADNERA Contact No.9822641081

## Workshop on Personality Development Date- 7<sup>th</sup> June, 2022

## Guest Speaker- Dr. Pravin khandve, Vice Pri. PRMCEAM BADNERA

Venue- Prof Ram Meghan Hall R.D.I.K. college, Bandera