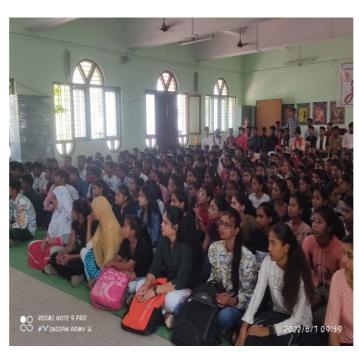

Name of Organising Committee : Career Counseling and Guidance Cell

Name of Activity : Workshop on Personality Development

No. Of Participation : Students 141 Teachers 08

Date of Activity : 7<sup>th</sup> June, 2022

#### **Details of the Program (in Brief):**

Dr. Pravin Khandve, Vice Principal Prof. Ram Meghe College of Engineering and Management, Badnera, emphasized on Importance of psychometric test, need of improving employability, developing communication in three language, Englishcommunication, enhancement of Information technology competency, Aptitude level, Interview Skills, Resume Writing, Computer Typing, etc.

#### **Outcome of the Programme:**

Workshop provided guidance on various skills required for the development of personality

Name & contact No. Of Expert: Dr. Pravin Khandve, Vice Principal PRMCEAM,

BADNERA Contact No.9822641081

## Workshop on Personality Development Date- 7<sup>th</sup> June, 2022