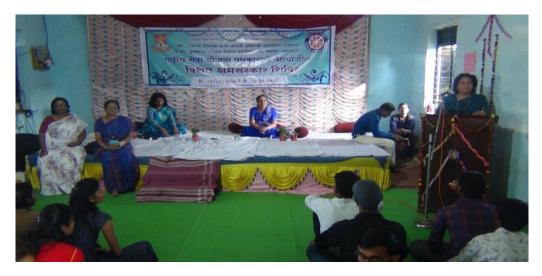

Name of Organising Committee : Career Counseling and Guidance Cell

Name of Activity : Workshop on Personality Development

No. Of Participation : Students 141 Teachers 08

Date of Activity : 7<sup>th</sup> June, 2022

#### **Details of the Program (in Brief):**

Dr. Pravin Khandve, Vice Principal Prof. Ram Meghe College of Engineering and Management, Badnera, emphasized on Importance of psychometric test, need of improving employability, developing communication in three language, Englishcommunication, enhancement of Information technology competency, Aptitude level, Interview Skills, Resume Writing, Computer Typing, etc.

#### **Outcome of the Programme:**

Workshop provided guidance on various skills required for the development of personality

Name & contact No. Of Expert: Dr. Pravin Khandve, Vice Principal PRMCEAM,

BADNERA Contact No.9822641081

## Workshop on Personality Development Date- 7<sup>th</sup> June, 2022