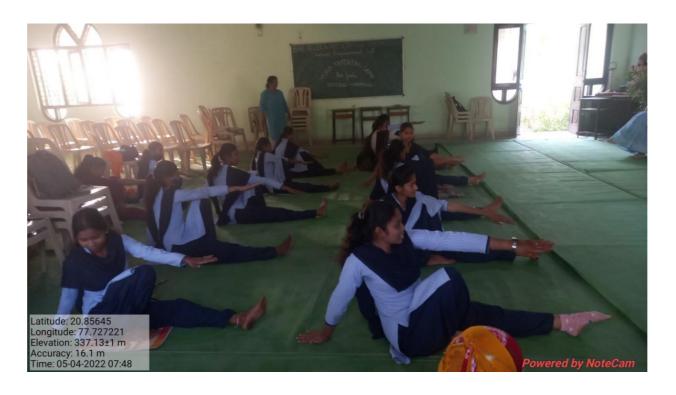

Ms. Nikita Madam in her speech said that girls should talk openly with parents, friends and teacher about menstrual problems. They should use hygienic menstrual care products like sanitary napkins to protect themselves from bacterial and fungal infection. They should eat healthy food, drink plenty of water and take sufficient rest in menstrual period. She advised to perform, exercise. Asanas should be done to keep mind fresh and healthy.