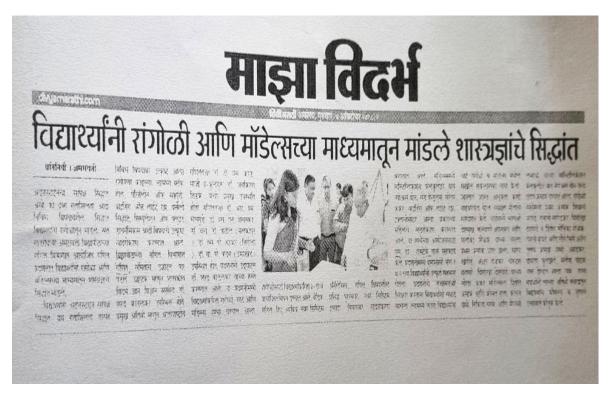

#### **Details of the Program (in Brief):**

Unix Computer Centre in collaboration with R.D.I.K. And K.D. College, Badnera under the MOU made an advertisement for all the vacant seats in Unix Computer unit.

The Advertisement was published on 27 Sapt.2022 and all the interested students were asked their resume, and as the interview for the same was scheduled on 22 oct. 2022 to prepare the registered students a training session was conducted in the college. In that training students were trained and guided for interview they were taught the pattern of interview and how to face it. A positive attitude was developed among them. They were made were about the things which are taken in consideration in interview. The final interview panel consist of Dr. Shobha Rokade, Dr. V.G. Mete, Shri V.M. Dongre, Prof B.N. Dayawate, Dr. A. R. Patil and Principal the college Dr. R.D. Deshmukh