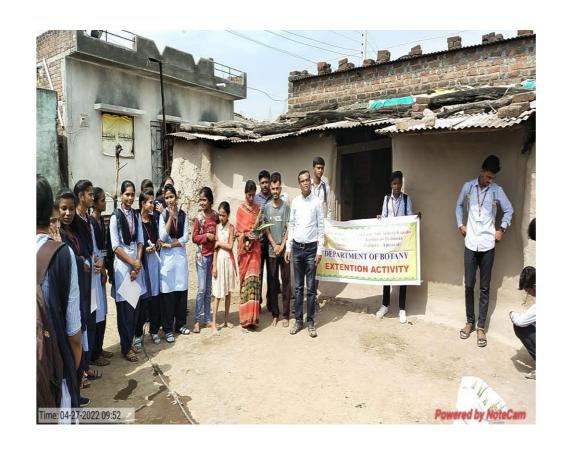

### **Outcomes of the Programme:**

- National Science Day's primary objective is to ignite an interest in science
- inspired people, especially students, to perform new experiments, and make them aware of the latest developments in science and technology.
- ➤ Poster competitions can generate publicity and provide information.
- To engage the community's interest in an issue, reveal community issues, and raise awareness of an issue in a way that is visual, inclusive and fun.
- ➤ It helped develop problem-solving skills. bring out skills, talents, gifts, and creativity that may not have seen within traditional classroom projects.
- > To build confidence in students.

# Dr.Ramrao Deshmukh Arts, Smt.Indiraji Kapadiya Commerce & Nyay.KrushnaraoDeshmukh Science College, Badnera.