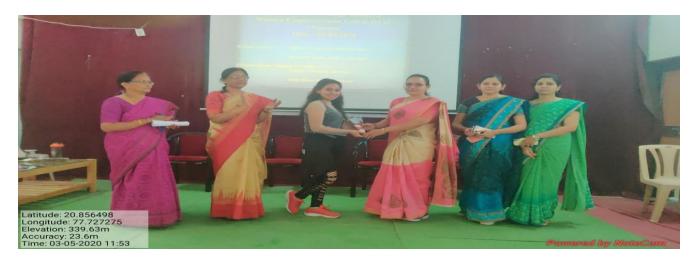

Name of Organising Committee : Career Counseling and Guidance Cell

Name of Activity : Workshop on Personality Development

No. Of Participation : Students 141 Teachers 08

Date of Activity : 7<sup>th</sup> June, 2022

#### **Details of the Program (in Brief):**

Dr. Pravin Khandve, Vice Principal Prof. Ram Meghe College of Engineering and Management, Badnera, emphasized on Importance of psychometric test, need of improving employability, developing communication in three language, Englishcommunication, enhancement of Information technology competency, Aptitude level, Interview Skills, Resume Writing, Computer Typing, etc.

#### **Outcome of the Programme:**

Workshop provided guidance on various skills required for the development of personality

Name & contact No. Of Expert: Dr. Pravin Khandve, Vice Principal PRMCEAM,

BADNERA Contact No.9822641081

## Workshop on Personality Development Date- 7<sup>th</sup> June, 2022

## Guest Speaker- Dr. Pravin khandve, Vice Pri. PRMCEAM BADNERA

Venue- Prof Ram Meghan Hall R.D.I.K. college, Bandera