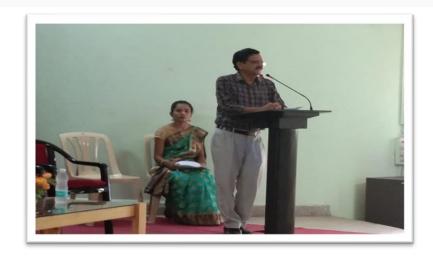

#### **Details of the Program (in Brief):**

Dr. Pravin Khandve, Vice Principal Prof. Ram Meghe College of Engineering and Management, Badnera, emphasized on Importance of psychometric test, need of improving employability, developing communication in three language, Englishcommunication, enhancement of Information technology competency, Aptitude level, Interview Skills, Resume Writing, Computer Typing, etc.

#### **Outcome of the Programme:**

Workshop provided guidance on various skills required for the development of personality

Name & contact No. Of Expert: Dr. Pravin Khandve, Vice Principal PRMCEAM,

BADNERA Contact No.9822641081

## Guest Speaker- Dr. Pravin khandve, Vice Pri. PRMCEAM BADNERA

Venue- Prof Ram Meghan Hall R.D.I.K. college, Bandera