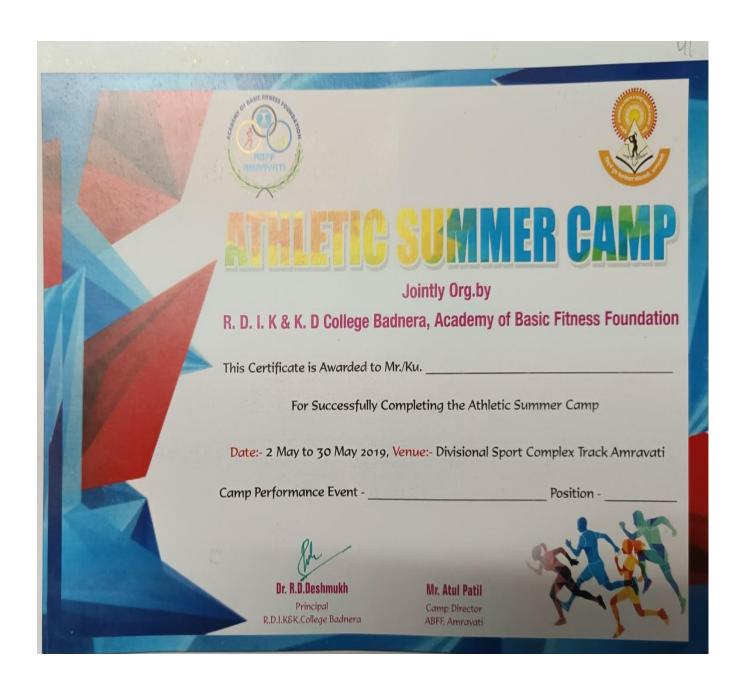

| 28/ | 9 | 10 | n | 2 | 2 |
|-----|---|----|---|---|---|

| S.No   | Name of Student          | Class         |            | 28/9/2022         |
|--------|--------------------------|---------------|------------|-------------------|
| 5.     |                          |               | Age(years) | Signature         |
| 51     | Samiksha D. Pedhekar     | BSC II by     |            | Dallaker          |
|        | Sakshi D. Pawax          | BSC TINOLYT   | 19         | Berse             |
| 25     | Mehroz kausar            | B-Sc TLYX     | _18        | -produces.        |
| 53     | Mahewish Bano            | DICC TOO      | 18         | Mahenish          |
| 59     | Ku. Honwini O. dieshand  | B.Cram II     | 18         | to Somlin.        |
| 72     | Ku. Kamal P. Jacobs ball | D at a little | 16         | (Deschude         |
| -56    | Ru. Valshnavi 6, Chose   | B.A.T         | 18         | Schoole           |
| 0      | KY NIKITA S KHANDARE     | B.A.T         | -18        | N.S.Khandore      |
| 28     | Ky Kadhika A. Dakhore    | R. com TE     | 19         | Rachore           |
| 39     | ky Diga D. Bhotkar       | B. CON TO     | 18         | Bhilke            |
| 60     | Bu. Anuradha V. Munclare | B.com I       | 19         | Anumare.          |
| 61     | KU GOUEL K. DENTE        | B CALOUT      | [9         |                   |
| 62     | ku. Diksha N. Keika      | e R ChasT     | 10         | 9 deate.          |
| 63     | RG Radhika G. Markho &   | B. Com ST     | 19         | D.N. kaikade      |
| 64     | Ry Sheha Mwasnik         | rag           | 18         | Brychtor_         |
| 65     | Ku Nikita S. mesheum     | BIAMI         | 19         | S. N. Wasnik      |
| 66     | 184/Shoeta K. larlye.    | B com II      | 19         | M. S. meshyum     |
| 67     | Ku. Kihan S. Kalade      | B-COM TH      | 19         | Rlake             |
| G8     | Ku. Neha V. Bhutkap      | B.A. 11T      | 20         | K-haroka Ride     |
| 69     | Ku. Shubhand: V. nhoke   | Q.A. TIT      | 20         | nlekou            |
| 20     | Ky Pallavi SiKawyse      | B.COM TT      | 18         | Shilleri          |
| 71     | Ry spena A. Kawase       | B.COOTE       | 19         | P. & Kawone       |
| 72     | Ku Krant L Keetheras     | B-com Th      | ام         | Stonesty 1        |
| 73     | My Komal A. Sune         | B-Com II      | 19         | Proof thuras      |
| 74)    | Ky. Komal G. Shinds      | B. Court      | 19         | (Bahya            |
| 45     | Ky Radha R. Kushuzaha    | B.A.T         | 14         | 0                 |
| 1.16   | Muzera stram             | B.A.I         | 17         | (A)shunha.        |
| 77)    | / VIShakha B. Bhatkan    | B.A.I         | 17         | Duzefa            |
| 78)    | Pooja S. Bhagat          |               |            | V. Bhatkuro       |
| 797    | monika v. Datin          | B.A. Ist      | 18         | Pooju Mugus       |
| 807    | Branity R. Nagose        | B. y. Ist     | 17         |                   |
| 81)    | Thoushkis RIKOWAKE       | G. COM-I      | 14         | m.v. Datio        |
| 82)    | Manisha & Mamble         | B. ComI       | 17         | P.R. Nagose       |
| 09     | NIRIA CIU                | B. (om]       | 14         | WIKI KOWOKE       |
| 0 ., 0 | K Chan Line 1/1          | D. Com T      | 19 1       | M.S. Kambile      |
| 85 3   |                          | B. ComT       | 18         | N. G. Khandkupe   |
|        | -1110                    | B 'Com        | 19         | S.K. Chandenkhede |