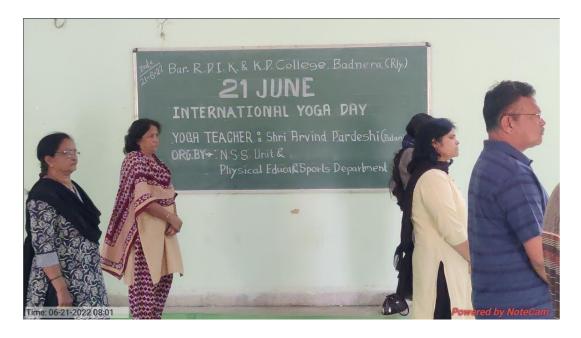

day yoga practices training are was arranged by NSS unit on 21/06/2022 at college auditorium. Yoga trainer Shri Arvind Pardeshi, Manjusha Jadhav, Yaminichikhalikar, Kiran Gawaredemonstrated the training of practicing yoga and interpret the importance of yoga for wellbeing of human being. Team also gave the training of practicing pranayam. Student's, principal, teaching and non-teaching staff were present in yoga training class.

### **Outcome of the Programme**

- ➤ To develop the awareness about the mental and physical health for emotional stability.
- Encourages self-love, self-care and brings peace of mind.
- ➤ Helps students in reducing stress and anxiety and improve memory and attention.

> Serves as a global platform to raise awareness about the various benefit of practicing yoga.







2. Name of Activity : AIDS awareness programme.

3. Date of Activity : 8<sup>th</sup> December, 2022

### **Details of Activity (In Brief):**

NSS unit has arranged the guest lecture on AIDS awareness on 08/12/2022 Dr. Aruna Patil was the president and Dr. Ambadas Ghule was the guest of Honor. Dr.Ambadas Ghule threw light on AIDS disease, it's reason, reason of spreading AIDS, how to control the spreading of AIDS and social consciousness about AIDS patients Dr. Aruna Patil guided student to be taken to avoid being affected by AIDS.

### **Outcome of the Programme:**

- ➤ It helped to prevent HIV infection and eliminate stigma by educating students on this disease.
- ➤ Activity enhanced awareness about HIV/ AIDS causes, mechanism, Symptoms prevention, misconceptions etc.







2. Nam