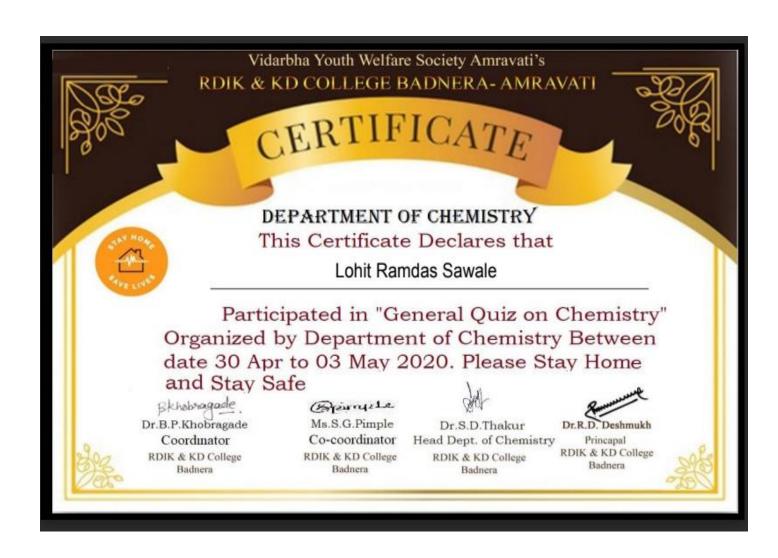

m   | Durga Rameshwar Jadhao        |

| 830 | shitalingle2008@gmail.com  | Shital Santosh ingle                 |
|-----|----------------------------|--------------------------------------|
| 831 | akbaria786@gmail.com       | Syeda Akbari                         |
| 832 | saleems9594@gmail.com      | SHAIKH SALEEM SABIR ALI              |
| 833 | alishaikh5860@gmail.com    | Mohd Ali Ilyas shaikh                |
| 834 | svganoje@gmail.com         | SANSKRUTI VINODRAO GANOJE            |
| 835 | spadnam92@gmail.com        | Ku. Sandhya RameshravPadanam         |
| 836 | dhrurai123@gmail.com       | Rashi Anil Rai                       |
| 837 | mthanedar86@gmail.com      | Md. Mujeeb Md. Nazeer Ahmed Thanedar |
| 838 | ganecharipadmaja@gmail.com | Ganechari Padmaja Shashishekhar      |



**1.** Name of Organising Department : **Mathematics** 

2. Name of Activity : National Level Mathematics Quiz Competition

3. Place of Activity : Online

4. No. of Participant :Students: 683, Teachers: 08

5. Date of Activity : 6<sup>th</sup> May 2020

#### **Details of Activity (In Brief):**

On 6<sup>th</sup> May, 2020, department of Mathematics organized an online national level quiz competition for P.G. students to mark the "International Mathematics Day" focusing on the different perspective, concept and themes of Mathematics. In this Online Event **683** students from affiliated colleges were responded the quiz. The event was successfully coordinated and was technically managed by Dr. V.G.Mete, Dr.V.N.Mahalle, Nehal Palaskar, Samiksha Khade, Ajinkya Kathe.

#### **Outcome of the P