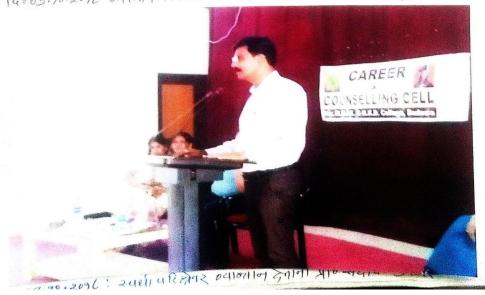

Name of Organising Committee : Career Counseling and Guidance Cell

Name of Activity : Workshop on Personality Development

No. Of Participation : Students 141 Teachers 08

Date of Activity : 7<sup>th</sup> June, 2022

#### **Details of the Program (in Brief):**

Dr. Pravin Khandve, Vice Principal Prof. Ram Meghe College of Engineering and Management, Badnera, emphasized on Importance of psychometric test, need of improving employability, developing communication in three language, Englishcommunication, enhancement of Information technology competency, Aptitude level, Interview Skills, Resume Writing, Computer Typing, etc.

#### **Outcome of the Programme:**

Workshop provided guidance on various skills required for the development of personality

Name & contact No. Of Expert: Dr. Pravin Khandve, Vice Principal PRMCEAM,

BADNERA Contact No.9822641081

## Workshop on Personality Development Date- 7<sup>th</sup> June, 2022

## Guest Speaker- Dr. Pravin khandve, Vice Pri. PRMCEAM BADNERA

Venue- Prof Ram Meghan Hall R.D.I.K. college, Bandera