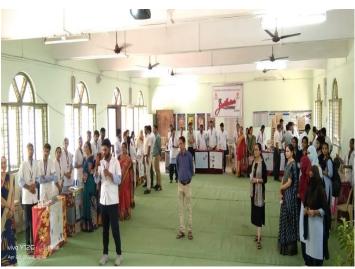

Name of Organising Committee : Career Counseling and Guidance Cell

Name of Activity : Workshop on Personality Development

No. Of Participation : Students 141 Teachers 08

Date of Activity : 7<sup>th</sup> June, 2022

#### **Details of the Program (in Brief):**

Dr. Pravin Khandve, Vice Principal Prof. Ram Meghe College of Engineering and Management, Badnera, emphasized on Importance of psychometric test, need of improving employability, developing communication in three language, Englishcommunication, enhancement of Information technology competency, Aptitude level, Interview Skills, Resume Writing, Computer Typing, etc.

#### **Outcome of the Programme:**

Workshop provided guidance on various skills required for the development of personality

Name & contact No. Of Expert: Dr. Pravin Khandve, Vice Principal PRMCEAM,

BADNERA Contact No.9822641081

## Workshop on Personality Development Date- 7<sup>th</sup> June, 2022