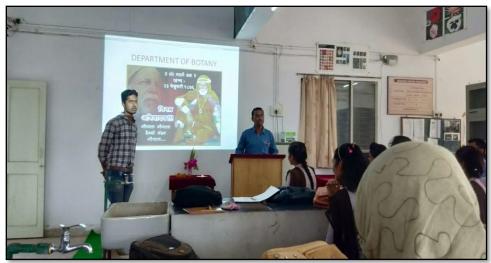

Name of Organising Committee : Career Counseling and Guidance Cell

Name of Activity : Workshop on Personality Development

No. Of Participation : Students 141 Teachers 08

Date of Activity : 7<sup>th</sup> June, 2022

#### **Details of the Program (in Brief):**

Dr. Pravin Khandve, Vice Principal Prof. Ram Meghe College of Engineering and Management, Badnera, emphasized on Importance of psychometric test, need of improving employability, developing communication in three language, Englishcommunication, enhancement of Information technology competency, Aptitude level, Interview Skills, Resume Writing, Computer Typing, etc.

#### **Outcome of the Programme:**

Workshop provided guidance on various skills required for the development of personality

Name & contact No. Of Expert: Dr. Pravin Khandve, Vice Principal PRMCEAM,

BADNERA Contact No.9822641081

## Workshop on Personality Development Date- 7<sup>th</sup> June, 2022