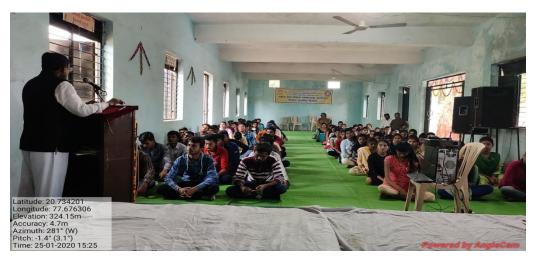

Name of Organising Committee : Career Counseling and Guidance Cell

Name of Activity : Workshop on Personality Development

No. Of Participation : Students 141 Teachers 08

Date of Activity : 7<sup>th</sup> June, 2022

#### **Details of the Program (in Brief):**

Dr. Pravin Khandve, Vice Principal Prof. Ram Meghe College of Engineering and Management, Badnera, emphasized on Importance of psychometric test, need of improving employability, developing communication in three language, Englishcommunication, enhancement of Information technology competency, Aptitude level, Interview Skills, Resume Writing, Computer Typing, etc.

## Workshop on Personality Development Date- 7<sup>th</sup> June, 2022

## Guest Speaker- Dr. Pravin khandve, Vice Pri. PRMCEAM BADNERA

Venue- Prof Ram Meghan Hall R.D.I.K. college, Bandera