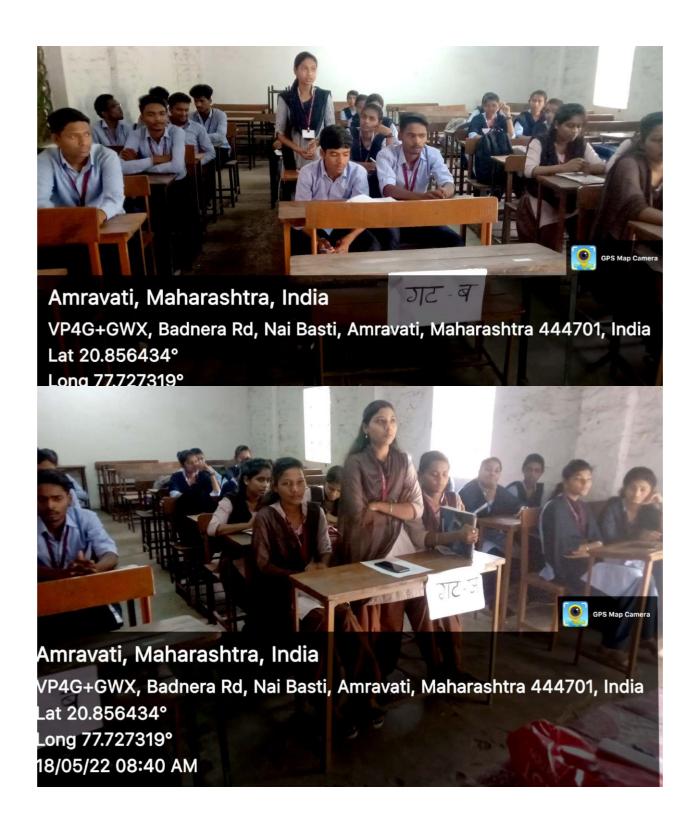

Name of Organising Committee : Career Counseling and Guidance Cell

Name of Activity : Workshop on Personality Development

No. Of Participation : Students 141 Teachers 08

Date of Activity : 7<sup>th</sup> June, 2022

#### **Details of the Program (in Brief):**

Dr. Pravin Khandve, Vice Principal Prof. Ram Meghe College of Engineering and Management, Badnera, emphasized on Importance of psychometric test, need of improving employability, developing communication in three language, Englishcommunication, enhancement of Information technology competency, Aptitude level, Interview Skills, Resume Writing, Computer Typing, etc.

#### **Outcome of the Programme:**

Workshop provided guidance on various skills required for the development of personality

Name & contact No. Of Expert: Dr. Pravin Khandve, Vice Principal PRMCEAM,

BADNERA Contact No.9822641081