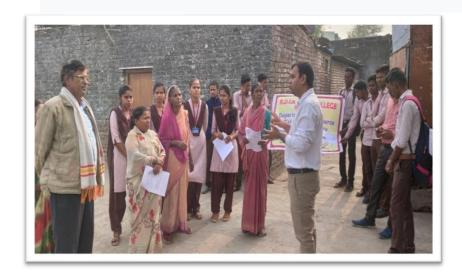

Name of Organising Committee : Career Counseling and Guidance Cell

Name of Activity : Workshop on Personality Development

No. Of Participation : Students 141 Teachers 08

Date of Activity : 7<sup>th</sup> June, 2022

#### **Details of the Program (in Brief):**

Dr. Pravin Khandve, Vice Principal Prof. Ram Meghe College of Engineering and Management, Badnera, emphasized on Importance of psychometric test, need of improving employability, developing communication in three language, Englishcommunication, enhancement of Information technology competency, Aptitude level, Interview Skills, Resume Writing, Computer Typing, etc.

#### **Outcome of the Programme:**

Workshop provided guidance on various skills required for the development of personality

Name & contact No. Of Expert: Dr. Pravin Khandve, Vice Principal PRMCEAM,

BADNERA Contact No.9822641081