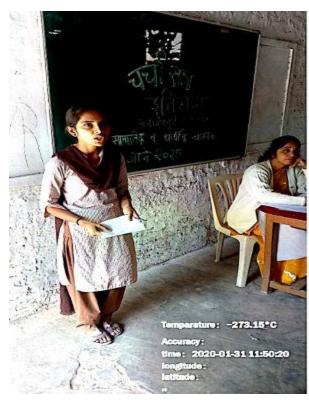

Name of Organising Committee : Career Counseling and Guidance Cell

Name of Activity : Workshop on Personality Development

No. Of Participation : Students 141 Teachers 08

Date of Activity : 7<sup>th</sup> June, 2022

#### **Details of the Program (in Brief):**

Dr. Pravin Khandve, Vice Principal Prof. Ram Meghe College of Engineering and Management, Badnera, emphasized on Importance of psychometric test, need of improving employability, developing communication in three language, Englishcommunication, enhancement of Information technology competency, Aptitude level, Interview Skills, Resume Writing, Computer Typing, etc.

## Workshop on Personality Development Date- 7<sup>th</sup> June, 2022

## Guest Speaker- Dr. Pravin khandve, Vice Pri. PRMCEAM BADNERA

Venue- Prof Ram Meghan Hall R.D.I.K. college, Bandera