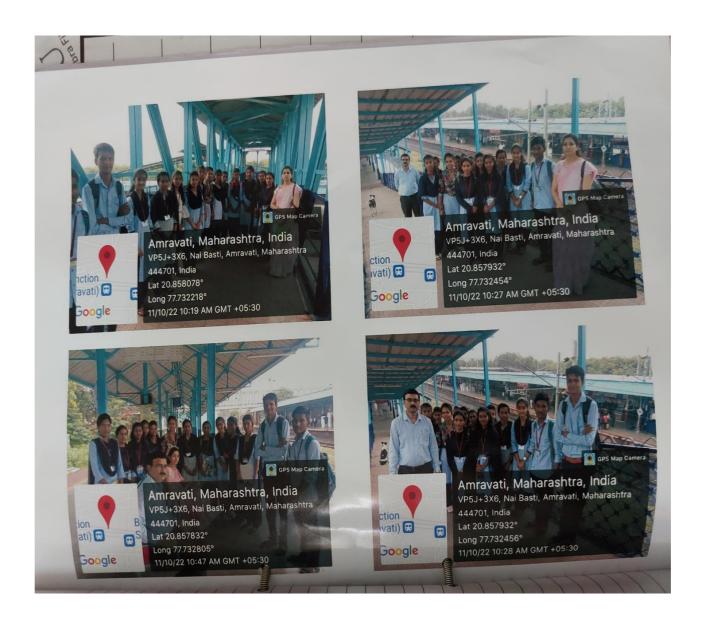

Thus, their understanding of every aspect of the place and its people got broaden.
- > Students gained first hand experiences which allowed teachers to expand the topic which is not possible during the normal class.
- > Students developed better understanding of issues related to socio-economic factors, poverty, abuse community violence, social injustice, mental health problem, interpersonal relationship etc. They gained access to appropriate resources to deal with such issues.
- > Students could have better experience through **experiential learning** than regular class room. They are better able to connect theories and knowledge learned in the classroom to real-world situation.

**8.Name & Contact No. of Expert:** Dr. Pankaj. Dindokar (9970337759),

Dr. Pooja A. Deshmukh( 8856905585)





| Name of the                | Activity