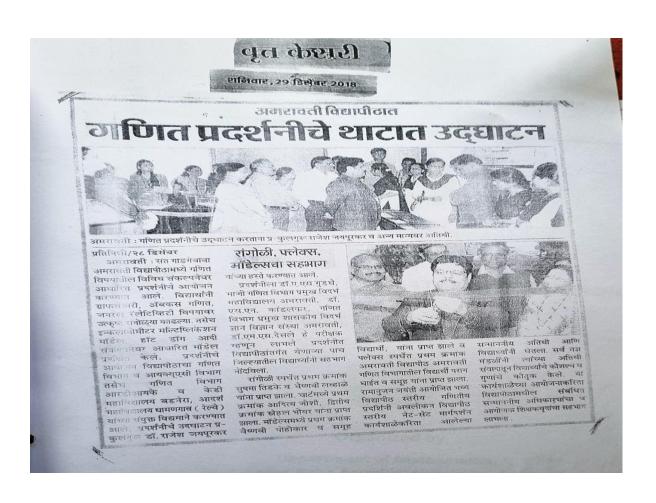

#### **Details of the Program (in Brief):**

Unix Computer Centre in collaboration with R.D.I.K. And K.D. College, Badnera under the MOU made an advertisement for all the vacant seats in Unix Computer unit.

The Advertisement was published on 27 Sapt.2022 and all the interested students were asked their resume, and as the interview for the same was scheduled on 22 oct. 2022 to prepare the registered students a training session was conducted in the college. In that training students were trained and guided for interview they were taught the pattern of interview and how to face it. A positive attitude was developed among them. They were made were about the things which are taken in consideration in interview. The final interview panel consist of Dr. Shobha Rokade, Dr. V.G. Mete, Shri V.M. Dongre, Prof B.N. Dayawate, Dr. A. R. Patil and Principal the college Dr. R.D. Deshmukh