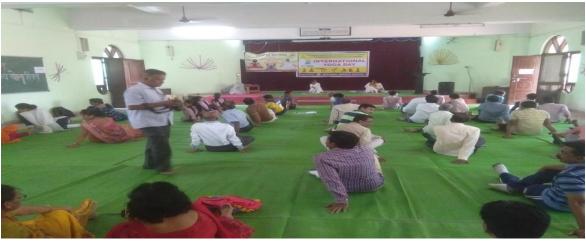

me of Organizing Committee : National Service Scheme

2. Name of Activity : International Yoga Day

3. Date of Activity : 21st June, 2019

#### **Details of Activity (In Brief):**

International yoga day was organized by NSS unit on 21/06/2019 for both students and faculty in the college auditorium. Yoga trainer Manjusha Jadhav and Yamini Chikhalikar explained the importance and benefits of yoga in day to day life. Trainer leads the session with various asana practices and concluded with meditation.

#### **Outcome of the Programme:**

- > Students learnt many Yoga asana and its techniques to lead Healthy life.
- > Students are sensitized and made aware on yoga and its benefits.
- ➤ Understood and correctly applied biomechanical physiological principles elated to exercise and training.









1. Name of Organising Committee : Career Counselling Guidance Cell

2. Name of Activity : Workshop on Soft Skill Development

3. No. of Participants : Students 67Teachrs- 08

4.Date of Activity : 11 Feb 2020 to 14 Feb 2020

#### **Details of Activity (In Brief):**

A four-day skill development program was organized by Career Counselling Guidance Cell the in association with Sant Gadge Baba Amravati University. In this workshop, guidance was given on how to create motivation among the students as well as cultivating moral values and verbal communication skills as well as non-verbal communication skills. Also, various experts guided the students on presentation skills, goal setting, resume writing, interview skills, collective discussion, time management

#### **Outcome of the Programm