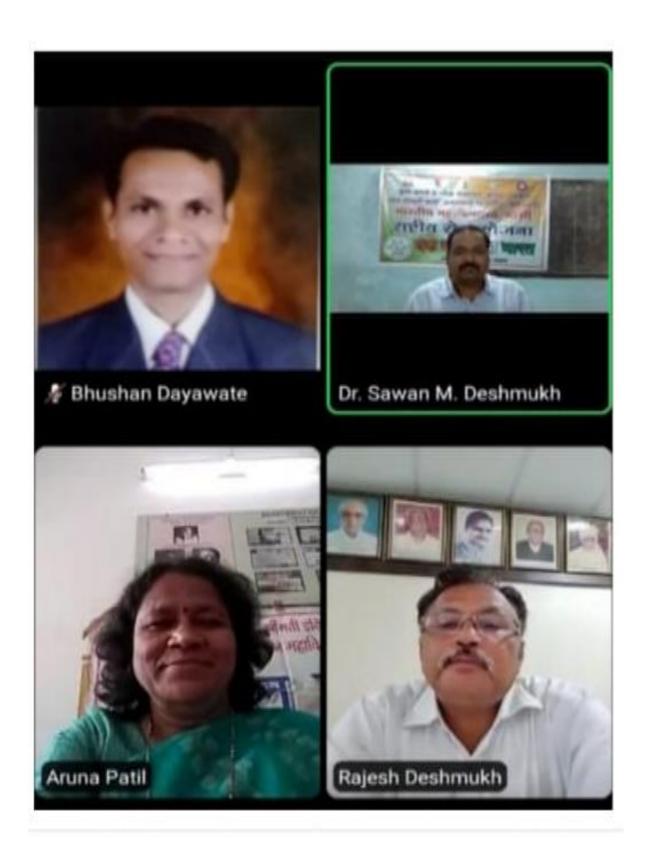

Name of Organising Committee : Career Counseling and Guidance Cell

Name of Activity : Workshop on Personality Development

No. Of Participation : Students 141 Teachers 08

Date of Activity : 7<sup>th</sup> June, 2022

#### **Details of the Program (in Brief):**

Dr. Pravin Khandve, Vice Principal Prof. Ram Meghe College of Engineering and Management, Badnera, emphasized on Importance of psychometric test, need of improving employability, developing communication in three language, Englishcommunication, enhancement of Information technology competency, Aptitude level, Interview Skills, Resume Writing, Computer Typing, etc.

#### **Outcome of the Programme:**

Workshop provided guidance on various skills required for the development of personality

Name & contact No. Of Expert: Dr. Pravin Khandve, Vice Principal PRMCEAM,

BADNERA Contact No.9822641081

## Workshop on Personality Development Date- 7<sup>th</sup> June, 2022

## Guest Speaker- Dr. Pravin khandve, Vice Pri. PRMCEAM BADNERA

Venue- Prof Ram Meghan Hall R.D.I.K. college, Bandera