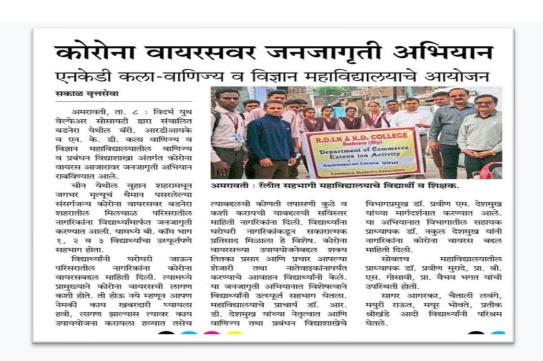

| /   | Sr,No | Name of Students         | Class    | Signature     |
|-----|-------|--------------------------|----------|---------------|
| 19  | de    | Tayashed Pajendou Bayade | B.A[III] | J. P. Prieged |
| 80  | 69    | Huzela konam             | BMI      | (megafor      |
| 81  | 70    | Ranjama D. Kushwaha      | B.A-I    | By.           |
| 82  | GY    | swadi R. Justacle        | B. B. J  | S. R. Durbule |
| 83  | 72    | DiPashas. Bhosale        | B. H. 3  | D. 5 BH6571E  |
| 89  | 73    | Kayani P. Hoak           | 0. A I   | Statest       |
| 85  | Ke    | coyat . P. Bhabhaie      | B.AI     | Sala          |
| 80  | 8     | Pallavi k. Neware        | B.A.I    | P. K. Newase  |
| 87  | 76    |                          | B. AIT   | Stamble.      |
| 88  | 77    | Kroan Ravindra Kawake    | B.A-I    | REGISTRE      |
| 89  | 78    |                          | BA-I     | Nakask        |
| 90  | 79    | Subani P. munde          | B.A.I    | Darok         |
| 91  | 80    |                          | BOAGI    | SKOK          |
| 92  | 01    | Aniket R. Gradelicar     | B.AT     | 60-41         |
| 93  | Chr   |                          | p. 68    | Mercustors 4  |
| 94  | 0112  | Pavan A. Colunke         | RAI      | Just 1        |
| 95  | la v  | 1 Hargesh - Panchare     | B. A I   | Col           |
| 96  | 85    | Pardip. C. Inpude        | D.A.J    | As con day    |
| 97  | 38    |                          | BIRS     | A3. 20 motors |
| 98  | 8/1   | on s. Goldit             | 12.1A S  | M. S. Gulhane |
| 39  | 88    | mayuri s. Gulhane        | M.SC-II  | make          |
| 10  | 1     | Shweta p. Champe         | M.Sc II  | @Thakase      |
| 10  | 101   | Ankita R. Thakofe        |          | Eso           |
| 105 | 91    | Topod khan               | MSc-II   | Bringerkes    |
| 10  | 1-14  | Mayuri B. Hingunler      | MSC.II   | Redling.      |
| 100 | 1     | Nehu. P. Grodling        | BATT     | the down      |
| 103 | 3)    | 1 Pallovi, A Tatale      | B.A. II  | Books         |
| 106 | 9     | Grenthal Karfornde       | 1011.4   | LOV V         |

- · Sample Type: EDTA Whole Blood.
- Method: Fully automated Hematology analyzer.
- Hb: Colorimetric, Total WBC: Impedence, Diff count: Calculated.RBC: Impedence
- HCT,MCV,MCHC,RDW-CV calculated. Platelets: Impedence Method.