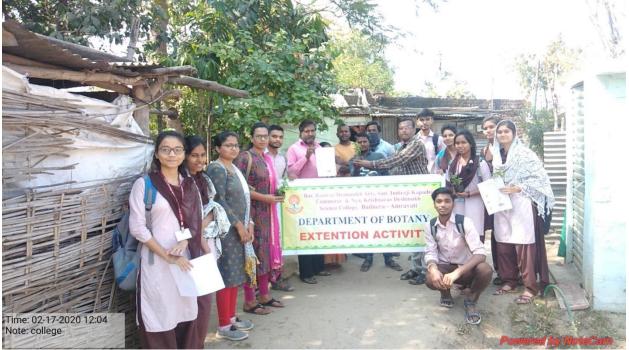

| S.No | Name of Student       | Class   | Age(years)  | Signature      |
|------|-----------------------|---------|-------------|----------------|
| 23   | Milita P RI I II      | 1       | 7.85(70013) | Signature      |
| 24   | Nikita P. Bhendolkas  | BBC Ing | _18         | Abharilo       |
|      | Divyani S. Raie       | BSCIL   | 19          | Due.           |
| 25   | Saldrui Makinda Grani | BATT    | 20          | Ferril         |
| 21   | Moliha Masarkar       | B.com   | 20          | Atemaken       |
| 28   | Akonsho Bhure         | B.com   | 20          | Bhurs          |
|      | 00-00                 | B. com  | <u>50</u>   | 30968g         |
| 58   | Mind Palla bilose     | B. A    | 19          | Flore          |
| 30   | Priyanka Gradhave     | B.A     | 20          | Donis          |
| 31   | Tweely D Targe        | B. A. I | 18          | B. Tark.       |
| 32   | Vidya D Skinde        | BA. I   | 19.         | Prinde         |
| 33   | Se Hillian            | BA-I    | 20          | k.S.niockas    |
| 34   | Proiti Gr Malware     | BA.I    | 18          | Prolivat.      |
| 35   | Neha Panchaee.        | B.A. T  | 18          | Neha _         |
| 367  | yogita hondane        | B-A-I   | 17          | Vondane        |
| 37)  | Thirty of the Differ  | Bromz   | 21          | Ahnd           |
| 38   | THE THRUE             | Banj    | 18          | Khrekes        |
| 39   | Terran Hisa Cilolane  | BCOMI   | 18          | Otholdae,      |
|      | Samiksha chopade      | BEOMET  | 18          | Enhaprol       |
| 41)  | Shilpa 5- Judhao      | B-com T | 18          | Bachero.       |
| 42)  | Disha B. Ingole       | B-Com I | 1.9         | 0.B.2hg01-6    |
| 1(3) | 11                    | B-COMI  | 19          | Demite         |
| 44   | Prashika-K. Hankhole  | B-com F | 18          | र्भा नायार     |
| 49   | The p. Walkhook       | b. Comz | 19.         | R.P. Conkhad   |
| 46   | Tanvi B. Toragoe      | picout  | 17          | T. B. Taroure. |
|      | 9-31-31-31-3          | B.A I   | 18          | Meshs          |
| 48   | 3 13411144(0)         | BAI     | 18          | 24             |
| नित  | skhushi R kaithwas    | BA -II  | 19.         | Jokan Hannel   |