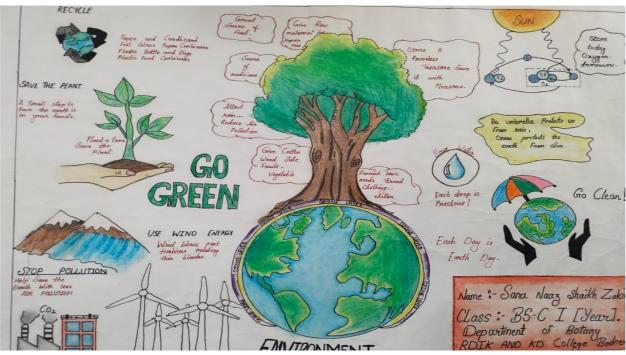

#### **Details of Activity (In Brief):**

Department of English during the session 2023-2024 organized one Day Workshop on the topic "Power of Positive Thinking" on 4th of October, 2023. The main objective of this workshop "Power of Positive Thinking" was to focus specifically on helping the participants to break-through to the next level of both personal and professional achievement, master the ability to cope up the obstacles and apply positive thinking, goal setting and success-focused attitudes and to make students aware about optimism, positivity, hard work, brain controlling etc. So that they could achieve success in career and life. Motivational and soft skilled trainer Prof. Shivaji Kuche was the Key-note speaker of the workshop. In the first hour session he discussed about how to face Negative thinking, anxiety, stress, frustration, how to deal with depression and what is role of positive thinking in our life to eradicate all these things. He also threw light on how Positive thinking can improve mental and physical health, increase self-esteem and confidence, improve relationships, and enhance problem-solving skills. In the second hour session Kuche sir took Meditation session for peacefulness of mind which is the need of an hour. He also stated am importance of meditation that by meditating regularly, students can develop the ability to cope with stress and can maintain calm in pressurizing situations. This quality boosts their emotional competency, confidence, selfesteem, and willpower. Meditation can aid individuals with exam jitters. Both the sessions were interactive from both the sides. Dr. Pankaj Dindokar introduced an objective of the workshop. Dr. Pooja Deshmukh anchored the event and conduct a vote of thanks while Mrs. Devashree Hirulkar and Ms. Aparna Dongare helped throughout an event to make an event successful one.