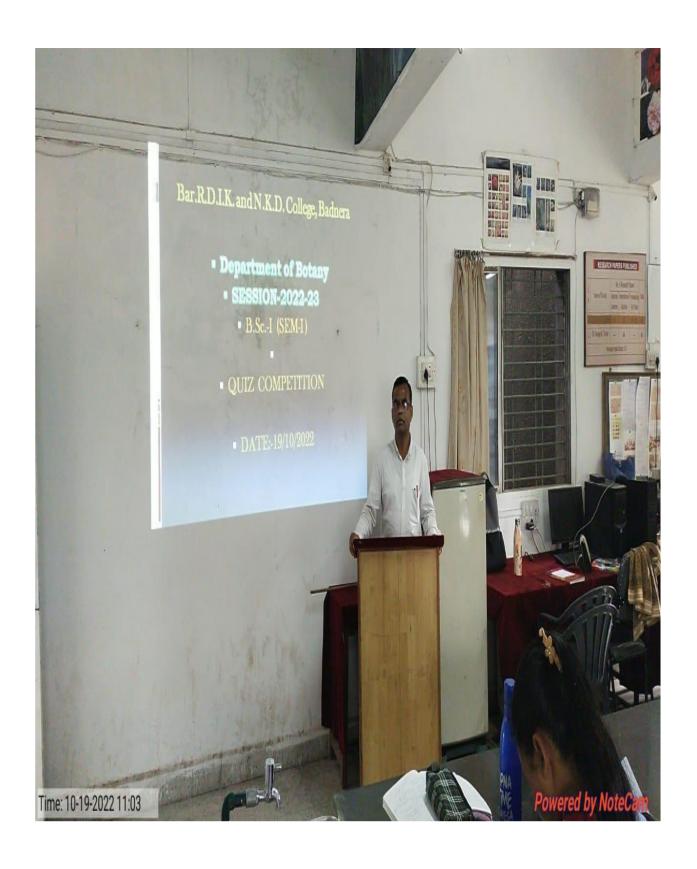

is to monitor document, and access students learning results. He also said that from quiz competition help students identify what they know and what they don't know. Faculty motivated them to study time effectively by focusing on the information that still needs more practice.

#### **Outcome of the Programs:**

- To evaluate the knowledge of the participants within academics.
- Quizzes help students identify what they known and what they don't, know
- To encourage students to look their textual knowledge.
- The students have a better idea about how well they are grasping the material hopefully.
- Quizzes encourage pupils self-awareness of progress and Self-assessment.
- Developed interest towards subject.

DR. SANJAY B. THORAT

Department of Botany Bar R.D.I.K. & N.K.D. College

Badnera



1. Name of Organizing Department : Chemistry

2. Name of Activity : Poster Presentation

3. No. of Participants : Students - 67 Teachers :03

4. Date of Activity : 27<sup>th</sup> February, 2023

## **Details of Activity (In Brief):**

Department of Chemistry conducted wall poster activity dated 27/02/2023 the academic year 2022-2023. The students of B.Sc. II (year wise Chemistry Nobel Prize Winners) and B. Sc. III (Types of Spectroscopies) were participated in the activity.

#### **Outcomes of the Programme:**

- ➤ National Science Day's primary objective is to ignite an interest in science
- inspired people, especially students, to perform new experiments, and make them aware of the latest developments in science and technology.
- > Poster competitions can generate publicity and provid