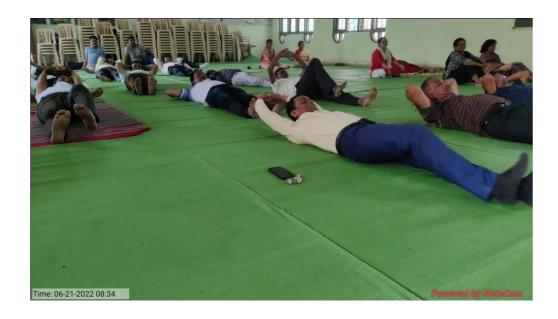

yoga practices training are was arranged by NSS unit on 21/06/2022 at college auditorium. Yoga trainer Shri Arvind Pardeshi, Manjusha Jadhav, Yaminichikhalikar, Kiran Gawaredemonstrated the training of practicing yoga and interpret the importance of yoga for wellbeing of human being. Team also gave the training of practicing pranayam. Student's, principal, teaching and non-teaching staff were present in yoga training class.

### **Outcome of the Programme**

- ➤ To develop the awareness about the mental and physical health for emotional stability.
- Encourages self-love, self-care and brings peace of mind.
- ➤ Helps students in reducing stress and anxiety and improve memory and attention.

> Serves as a global platform to raise awareness about the various benefit of practicing yoga.







2. Name of Activity : AIDS awareness programme.

3. Date of Activity : 8<sup>th</sup> December, 2022

### **Details of Activity (In Brief):**

NSS unit has arranged the guest lecture on AIDS awareness on 08/12/2022 Dr. Aruna Patil was the president and Dr. Ambadas Ghule was the guest of Honor. Dr.Ambadas Ghule threw light on AIDS disease, it's reason, reason of spreading AIDS, how to control the spreading of AIDS and social consciousness about AIDS patients Dr. Aruna Patil guided student to be taken to avoid being affected by AIDS.

### **Outcome of the Programme:**

- ➤ It helped to prevent HIV infection and eliminate stigma by educating students on this disease.
- ➤ Activity enhanced awareness about HIV/ AIDS causes, mechanism, Symptoms prevention, misconceptions etc.







2. Name of