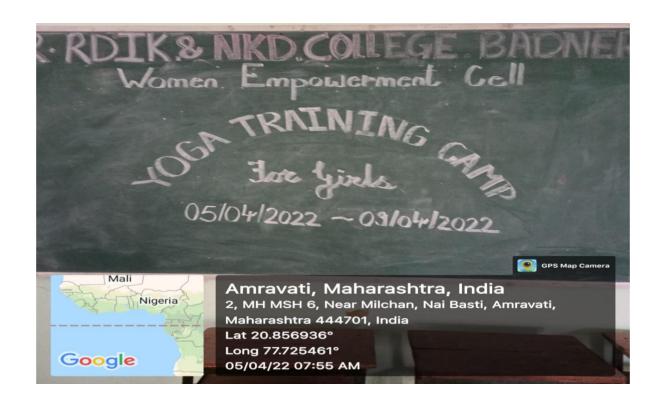

Ms. Nikita Madam in her speech said that girls should talk openly with parents, friends and teacher about menstrual problems. They should use hygienic menstrual care products like sanitary napkins to protect themselves from bacterial and fungal infection. They should eat healthy food, drink plenty of water and take sufficient rest in menstrual period. She advised to perform, exercise. Asanas should be done to keep mind fresh and healthy.