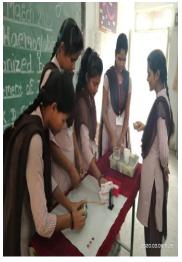

blood group detection camp for the student on **08/03/2020**. On the occasion of International Women's Day, blood group of 126 girl student is detected with the help of Gurukrupa pathology laboratory on this occasion.

#### **Outcome of the Program:**

- 1. Students now understood the significance of Blood group.
- 2. They left with knowledge about their own blood types, which could prove vital in medical emergencies.
- 3. The program also inspired a sense of altruism, encouraging participants to consider blood donation as a way to help others.
- 4. Through certificates and appreciation, their active involvement was recognized, fostering a spirit of community well-being and learning among the attendees.

Name & Contact No. of Expert : Dr. Mrs. SangitaKadu

Gurukrupa pathology laboratory





Dr. Anil J. Gour
Head Department Of Zoology
R.D.I.K. and N.K.D. College
Badnera, Amravati.

| Blood Group