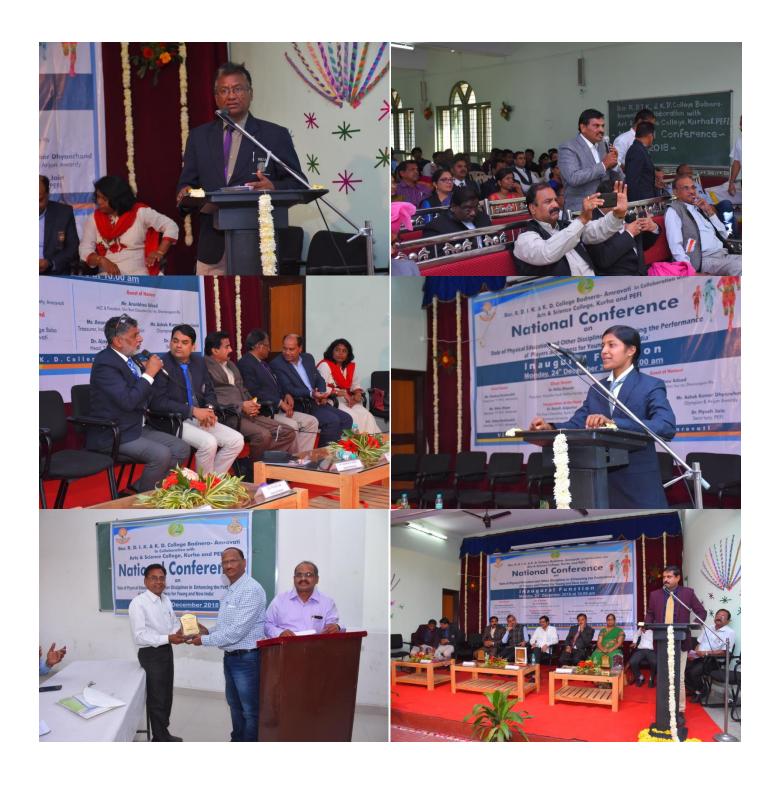

5. Route of Run : Start-IMA Hall -Girls High Schools Square

Shivaji Education Society District Stadium

Ervin Square Finish IMA Hall.