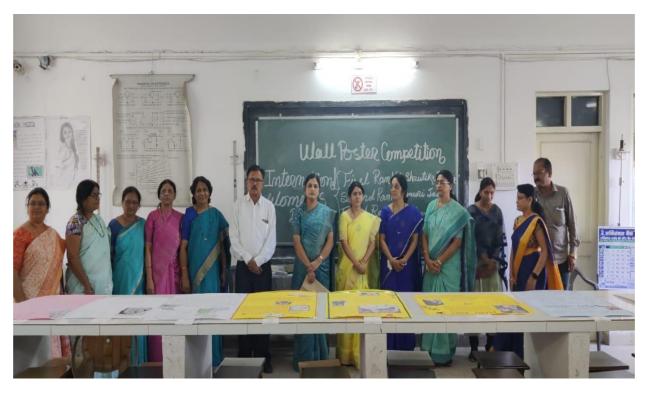

on                   | BSCIL         | Sania Murea                    |
| 38 | Mehroj<br>Nisha Bagade   | BA III        | Kajal Agaraval                 |
|    | V                        |               | J                              |
|    |                          |               |                                |
|    |                          |               |                                |
|    |                          |               |                                |
|    |                          |               |                                |
|    |                          |               |                                |
|    |                          |               |                                |

Gralle B& Vidhale
Convener
6/3/2023 Women Enpowerment Cell.









1. Name of Organising Department : Home Economics

2. Name of Activity : Research (Avishkar२०२२)

3. Place of Activity : At P.R Pote College of Engineering &

Management Amravati

4. No. of Participants : Students 02 Teachers 02 Other 05

5. Date of Activity : 12<sup>th</sup> December, 2022

### **Details of Activity:**

#### **Invention 2022**

A competition (Aavishkar-2022) was organised by Sant Gadge Baba Amravati University, at P.R Pote College of Engineering & Management Amravati. On 'Research Model'. Students presented the working model of ``Bullock Carts the Savior of Farmers''. The model got 2<sup>nd</sup> prize in the competition and was selected for the next level. Total two students participated in this competition.

The event was organized on 12<sup>th</sup>December 2022,