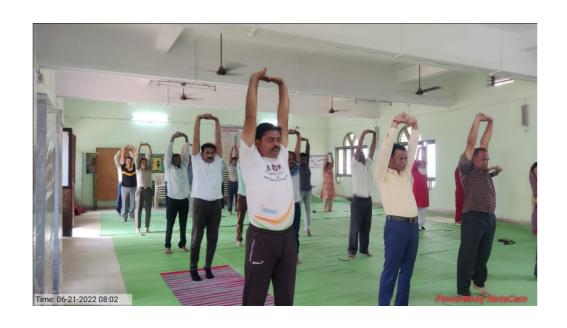

ay yoga practices training are was arranged by NSS unit on 21/06/2022 at college auditorium. Yoga trainer Shri Arvind Pardeshi, Manjusha Jadhav, Yaminichikhalikar, Kiran Gawaredemonstrated the training of practicing yoga and interpret the importance of yoga for wellbeing of human being. Team also gave the training of practicing pranayam. Student's, principal, teaching and non-teaching staff were present in yoga training class.

### **Outcome of the Programme**

- ➤ To develop the awareness about the mental and physical health for emotional stability.
- Encourages self-love, self-care and brings peace of mind.
- ➤ Helps students in reducing stress and anxiety and improve memory and attention.

> Serves as a global platform to raise awareness about the various benefit of practicing yoga.







2. Name of Activity : AIDS awareness programme.

3. Date of Activity : 8<sup>th</sup> December, 2022

### **Details of Activity (In Brief):**

NSS unit has arranged the guest lecture on AIDS awareness on 08/12/2022 Dr. Aruna Patil was the president and Dr. Ambadas Ghule was the guest of Honor. Dr.Ambadas Ghule threw light on AIDS disease, it's reason, reason of spreading AIDS, how to control the spreading of AIDS and social consciousness about AIDS patients Dr. Aruna Patil guided student to be taken to avoid being affected by AIDS.

### **Outcome of the Programme:**

- ➤ It helped to prevent HIV infection and eliminate stigma by educating students on this disease.
- ➤ Activity enhanced awareness about HIV/ AIDS causes, mechanism, Symptoms prevention, misconceptions etc.







2. Name