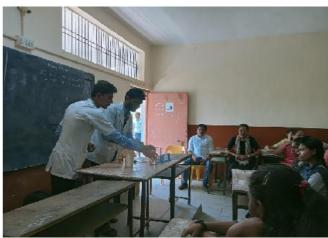

Name of Organising Committee : Career Counseling and Guidance Cell

Name of Activity : Workshop on Personality Development

No. Of Participation : Students 141 Teachers 08

Date of Activity : 7<sup>th</sup> June, 2022

#### **Details of the Program (in Brief):**

Dr. Pravin Khandve, Vice Principal Prof. Ram Meghe College of Engineering and Management, Badnera, emphasized on Importance of psychometric test, need of improving employability, developing communication in three language, Englishcommunication, enhancement of Information technology competency, Aptitude level, Interview Skills, Resume Writing, Computer Typing, etc.

#### **Outcome of the Programme:**

Workshop provided guidance on various skills required for the development of personality

Name & contact No. Of Expert: Dr. Pravin Khandve, Vice Principal PRMCEAM,

BADNERA Contact No.9822641081

## Workshop on Personality Development Date- 7<sup>th</sup> June, 2022