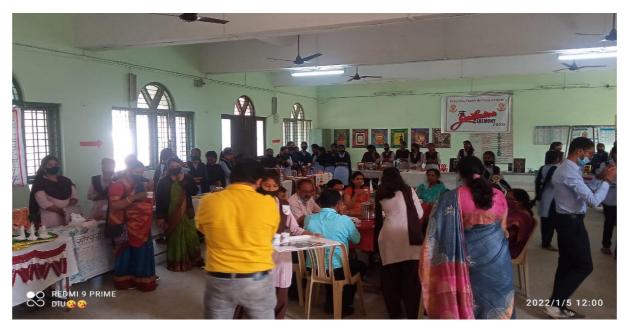

Name of Organising Committee : Career Counseling and Guidance Cell

Name of Activity : Workshop on Personality Development

No. Of Participation : Students 141 Teachers 08

Date of Activity : 7<sup>th</sup> June, 2022

#### **Details of the Program (in Brief):**

Dr. Pravin Khandve, Vice Principal Prof. Ram Meghe College of Engineering and Management, Badnera, emphasized on Importance of psychometric test, need of improving employability, developing communication in three language, Englishcommunication, enhancement of Information technology competency, Aptitude level, Interview Skills, Resume Writing, Computer Typing, etc.

#### **Outcome of the Programme:**

Workshop provided guidance on various skills required for the development of personality

Name & contact No. Of Expert: Dr. Pravin Khandve, Vice Principal PRMCEAM,

BADNERA Contact No.9822641081