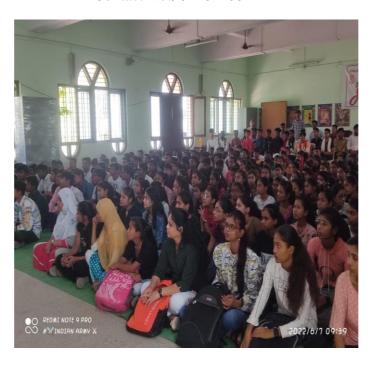

Name of Organising Committee : Career Counseling and Guidance Cell

Name of Activity : Workshop on Personality Development

No. Of Participation : Students 141 Teachers 08

Date of Activity : 7<sup>th</sup> June, 2022

## Workshop on Personality Development Date- 7<sup>th</sup> June, 2022