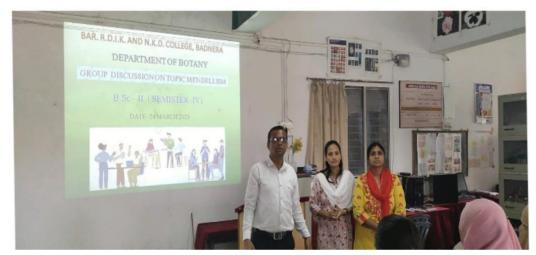

increases leadership skills, communication skill, skill to work in a team, ability to take initiatives and have creativeness. It brings flexibility and boldness.

### **Outcome of the Programs:**

- The group communication skill as well as thinking and listening ability of students got improved.
- Everyone got chance to voice their opinions and their views.
- Students engaged in fruitful discussion.
- They generated more ideas and concept greater detail and learn the topic in depth
- Provided platform to improve their speaking confidence and improve the leadership quality.
- Students discussed a certain topic and learned the team work, social skills and behavior.
- They cleared the quarries about discussed topic.

Department of Botany
Bar R.D.I.K. & N.K.D. College

DR. SANJAY B. THORAT









2. Name of Activity : International yoga day 21/06/2022

3. Date of Activity : 21st June, 2022

### **Details of Activity (In Brief)** :

On occasion of International yoga day one day yoga practices training are was arranged by NSS unit on 21/06/2022 at college auditorium. Yoga trainer Shri Arvind Pardeshi, Manjusha Jadhav, Yaminichikhalikar, Kiran Gawaredemonstrated the training of practicing yoga and interpret the importance of yoga for wellbeing of human being. Team also gave the training of practicing pranayam. Student's, principal, teaching and non-teaching staff were present in yoga training class.

### **Outcome of the Programme**

- ➤ To develop the awareness about the mental and physical health for emotional stability.
- Encourages self-love, self-care and brings peace of mi