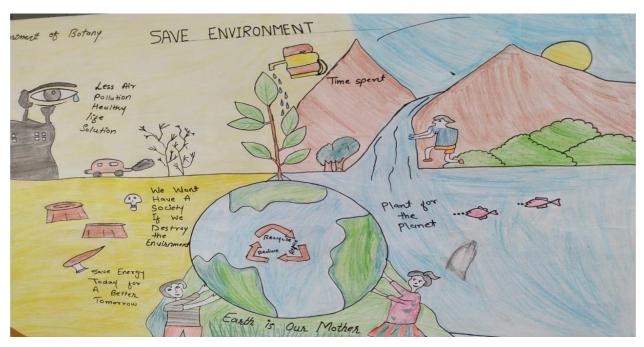

#### **Details of Activity (In Brief):**

Department of English during the session 2023-2024 organized one Day Workshop on the topic "Power of Positive Thinking" on 4th of October, 2023. The main objective of this workshop "Power of Positive Thinking" was to focus specifically on helping the participants to break-through to the next level of both personal and professional achievement, master the ability to cope up the obstacles and apply positive thinking, goal setting and success-focused attitudes and to make students aware about optimism, positivity, hard work, brain controlling etc. So that they could achieve success in career and life. Motivational and soft skilled trainer Prof. Shivaji Kuche was the Key-note speaker of the workshop. In the first hour session he discussed about how to face Negative thinking, anxiety, stress, frustration, how to deal with depression and what is role of positive thinking in our life to eradicate all these things. He also threw light on how Positive thinking can improve mental and physical health, increase self-esteem and confidence, improve relationships, and enhance problem-solving skills. In the second hour session Kuche sir took Meditation session for peacefulness of mind which is the need of an hour. He also stated am importance of meditation that by meditating regularly, students can develop the ability to cope with stress and can maintain calm in pressurizing situations. This quality boosts their emotional competency, confidence, selfesteem, and willpower. Meditation can aid individuals with exam jitters. Both the sessions were interactive from both the sides. Dr. Pankaj Dindokar introduced an objective of the workshop. Dr. Pooja Deshmukh anchored the event and conduct a vote of thanks while Mrs. Devashree Hirulkar and Ms. Aparna Dongare helped throughout an event to make an event successful one.