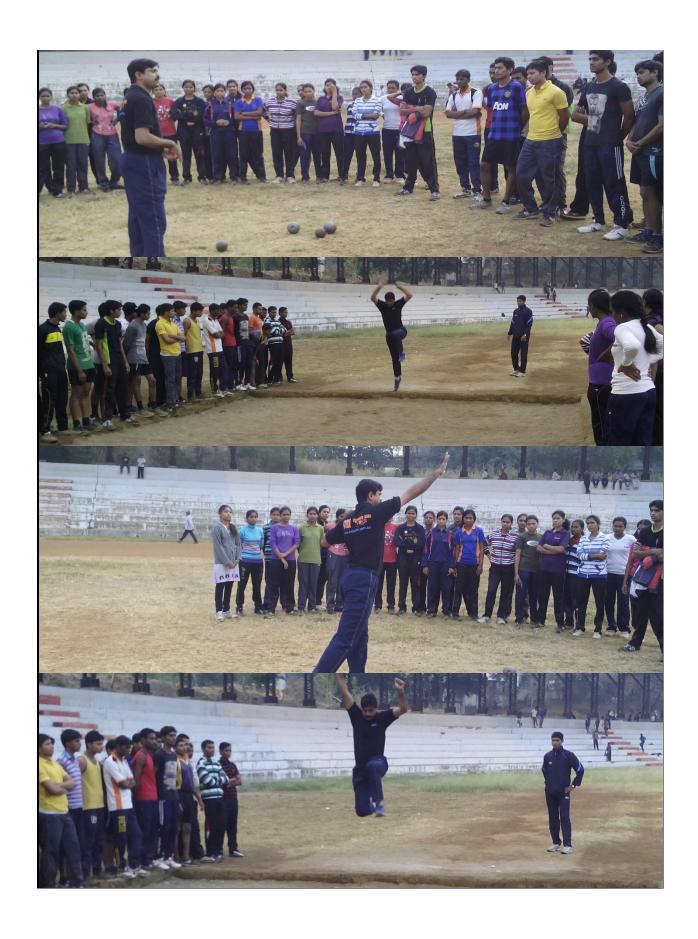

| 28/ | 9 | 10 | n | 2 | 2 |
|-----|---|----|---|---|---|

| S.No   | Name of Student          | Class         |            | 28/9/2022         |
|--------|--------------------------|---------------|------------|-------------------|
| 5.     |                          |               | Age(years) | Signature         |
| 51     | Samiksha D. Pedhekar     | BSC II by     |            | Dallaker          |
|        | Sakshi D. Pawax          | BSC TINOLYT   | 19         | Berse             |
| 25     | Mehroz kausar            | B-Sc TLYX     | _18        | -produces.        |
| 53     | Mahewish Bano            | DICC TOO      | 18         | Mahenish          |
| 59     | Ku. Honwini O. dieshand  | B.Cram II     | 18         | to Somlin.        |
| 72     | Ku. Kamal P. Jacobs ball | D at a little | 16         | (Deschude         |
| -56    | Ru. Valshnavi 6, Chose   | B.A.T         | 18         | Schoole           |
| 0      | KY NIKITA S KHANDARE     | B.A.T         | -18        | N.S.Khandore      |
| 28     | Ky Kadhika A. Dakhore    | R. com TE     | 19         | Rachore           |
| 39     | ky Diga D. Bhotkar       | B. CON TO     | 18         | Bhilke            |
| 60     | Bu. Anuradha V. Munclare | B.com I       | 19         | Anumare.          |
| 61     | KU GOUEL K. DENTE        | B CALOUT      | [9         |                   |
| 62     | ku. Diksha N. Keika      | e R ChasT     | 10         | 9 deate.          |
| 63     | RG Radhika G. Markho &   | B. Com ST     | 19         | D.N. kaikade      |
| 64     | Ry Sheha Mwasnik         | rag           | 18         | Brychtor_         |
| 65     | Ku Nikita S. mesheum     | BIAMI         | 19         | S. N. Wasnik      |
| 66     | 184/Shoeta K. larlye.    | B com II      | 19         | M. S. meshyum     |
| 67     | Ku. Kihan S. Kalade      | B-COM TH      | 19         | Rlake             |
| G8     | Ku. Neha V. Bhutkap      | B.A. 11T      | 20         | K-haroka Ride     |
| 69     | Ku. Shubhand: V. nhoke   | Q.A. TIT      | 20         | nlekou            |
| 20     | Ky Pallavi SiKawyse      | B.COM TT      | 18         | Shilleri          |
| 71     | Ry spena A. Kawase       | B.COOTE       | 19         | P. & Kawone       |
| 72     | Ku Krant L Keetheras     | B-com Th      | ام         | Stonesty 1        |
| 73     | My Komal A. Sune         | B-Com II      | 19         | Proof thuras      |
| 74)    | Ky. Komal G. Shinds      | B. Court      | 19         | (Bahya            |
| 45     | Ky Radha R. Kushuzaha    | B.A.T         | 14         | 0                 |
| 1.16   | Muzera stram             | B.A.I         | 17         | (A)shunha.        |
| 77)    | / VIShakha B. Bhatkan    | B.A.I         | 17         | Duzefa            |
| 78)    | Pooja S. Bhagat          |               |            | V. Bhatkuro       |
| 797    | monika v. Datin          | B.A. Ist      | 18         | Pooju Mugus       |
| 807    | Branity R. Nagose        | B. y. Ist     | 17         |                   |
| 81)    | Thoushkis RIKOWAKE       | G. COM-I      | 14         | m.v. Datio        |
| 82)    | Manisha & Mamble         | B. ComI       | 17         | P.R. Nagose       |
| 09     | NIRIA CIU                | B. (om]       | 14         | WIKI KOWOKE       |
| 0 ., 0 | K Chan Line 1/1          | D. Com T      | 19 1       | M.S. Kambile      |
| 85 3   |                          | B. ComT       | 18         | N. G. Khandkupe   |
|        | -1110                    | B 'Com        | 19         | S.K. Chandenkhede |