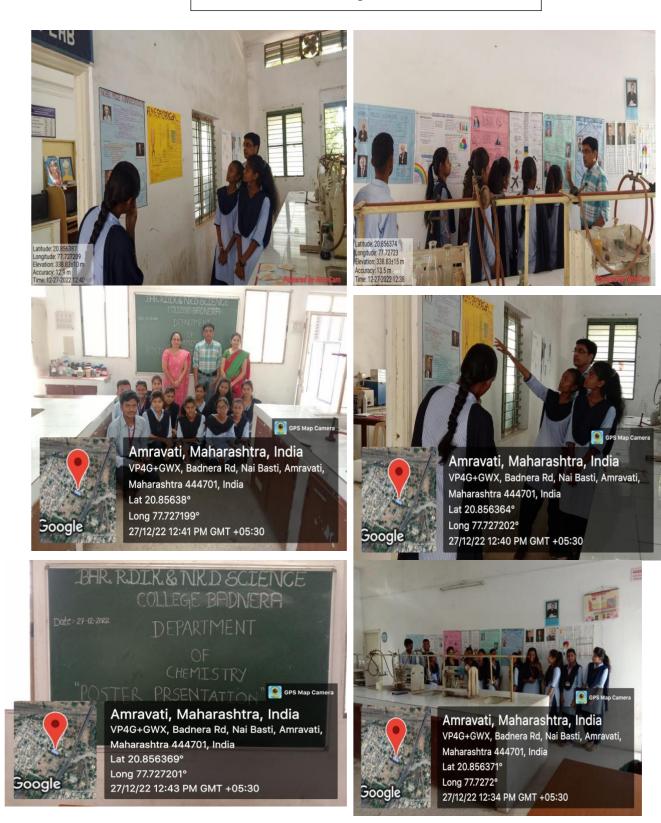

deeba Anam<br>Simaran Mirza<br>Adeeba Shehzadi<br>Jayesha Anjum    | B.Sc.II | 2010 Chemistry Nobel Prize Winners |
| 06      | PranjanlDulhani<br>Shiba Raheen<br>Rinku Sontake                    | B.Sc.II | 2017 Chemistry Nobel Prize Winners |
| 07      | Ashfeen Khan                                                        | B.Sc.II | 2020 Chemistry Nobel Prize Winners |
| 08      | Tushar Gawande<br>Prathmesh Manekar<br>Prathmesh Dhamne             | B.Sc.II | 2010 Chemistry Nobel Prize Winners |
| 09      | Harsh Khobragade<br>Pratik Sairise<br>Rohit Jawanjal<br>Pawan Ghate | B.Sc.II | 2020 Chemistry Nobel Prize Winners |
| 10      | Adeeba Anjum<br>Munazza Fatema<br>Shumaila Arham<br>Naushin Samar   | B.Sc.II | 2018 Chemistry Nobel Prize Winners |

# Wall Poster Competition 27/12/2022



1. Name of organizing Department : Department of Botany

2. Name of Activity : Quiz Competition

3. No. of Participants : Students- 20, Teacher- 03

4. Date of Activity : 19<sup>th</sup> October 2022

#### **Details of Activity:**

The department of botany organized the quiz competition for the B. SC. I year students. Head department of Botany Dr. S. B. Thorat motivated the students for competition. There were two groups of 20 students, 10 students in each group Two rounds, each round were based upon academics' quizzes. The host of the competition was Ms. Vaishali Ingle and Ms. Shrushti Khandare. Head department of Botany introduced students about the rules of completion. Each team will be asked 2 questions of 5 marks each. They will be given 30 sec. for each question. If the allotted te