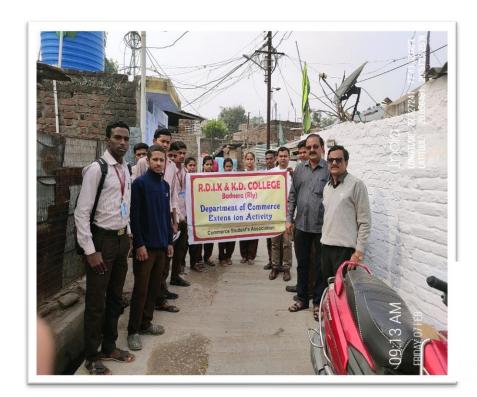

| S.No | Name of Student       | Class   | Age(years)  | Signature      |
|------|-----------------------|---------|-------------|----------------|
| 23   | Milita P RI I II      | 1       | 7.85(70013) | Signature      |
| 24   | Nikita P. Bhendolkas  | BBC Ing | _18         | Abharilo       |
|      | Divyani S. Raie       | BSCIL   | 19          | Due.           |
| 25   | Saldrui Makinda Grani | BATT    | 20          | Ferril         |
| 21   | Moliha Masarkar       | B.com   | 20          | Atemaken       |
| 28   | Akonsho Bhure         | B.com   | 20          | Bhurs          |
|      | 00-00                 | B. com  | <u>50</u>   | 30968g         |
| 58   | Mind Palla bilose     | B. A    | 19          | Flore          |
| 30   | Priyanka Gradhave     | B.A     | 20          | Donis          |
| 31   | Tweely D Targe        | B. A. I | 18          | B. Tark.       |
| 32   | Vidya D Skinde        | BA. I   | 19.         | Prinde         |
| 33   | Se Hillian            | BA-I    | 20          | k.S.niockas    |
| 34   | Proiti Gr Malware     | BA.I    | 18          | Prolivat.      |
| 35   | Neha Panchaee.        | B.A. T  | 18          | Neha _         |
| 367  | yogita hondane        | B-A-I   | 17          | Vondane        |
| 37)  | Thirty of the Differ  | Bromz   | 21          | Ahnd           |
| 38   | THE THRUE             | Banj    | 18          | Khrekes        |
| 39   | Terran Hisa Cilolane  | BCOMI   | 18          | Otholdae,      |
|      | Samiksha chopade      | BEOMET  | 18          | Enhaprol       |
| 41)  | Shilpa 5- Judhao      | B-com T | 18          | Bachero.       |
| 42)  | Disha B. Ingole       | B-Com I | 1.9         | 0.B.2hg01-6    |
| 1(3) | 11                    | B-COMI  | 19          | Demite         |
| 44   | Prashika-K. Hankhole  | B-com F | 18          | र्भा नायार     |
| 49   | The p. Walkhook       | b. Comz | 19.         | R.P. Conkhad   |
| 46   | Tanvi B. Toragoe      | picout  | 17          | T. B. Taroure. |
|      | 9-31-31-31-3          | B.A I   | 18          | Meshs          |
| 48   | 3 13411144(0)         | BAI     | 18          | 24             |
| नित  | skhushi R kaithwas    | BA -II  | 19.         | Jokan Hannel   |