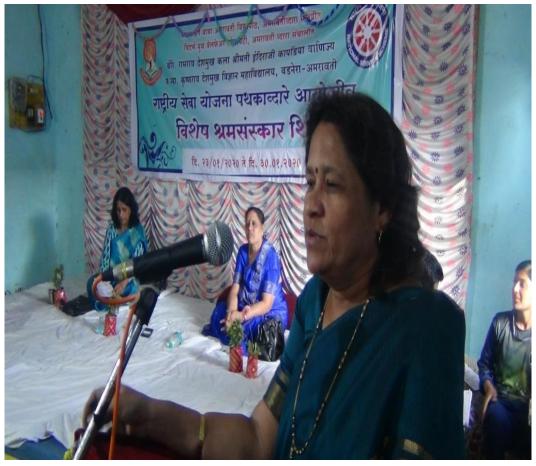

Name of Organising Committee : Career Counseling and Guidance Cell

Name of Activity : Workshop on Personality Development

No. Of Participation : Students 141 Teachers 08

Date of Activity : 7<sup>th</sup> June, 2022

#### **Details of the Program (in Brief):**

Dr. Pravin Khandve, Vice Principal Prof. Ram Meghe College of Engineering and Management, Badnera, emphasized on Importance of psychometric test, need of improving employability, developing communication in three language, Englishcommunication, enhancement of Information technology competency, Aptitude level, Interview Skills, Resume Writing, Computer Typing, etc.

#### **Outcome of the Programme:**

Workshop provided guidance on various skills required for the development of personality

Name & contact No. Of Expert: Dr. Pravin Khandve, Vice Principal PRMCEAM,

BADNERA Contact No.9822641081

## Workshop on Personality Development Date- 7<sup>th</sup> June, 2022