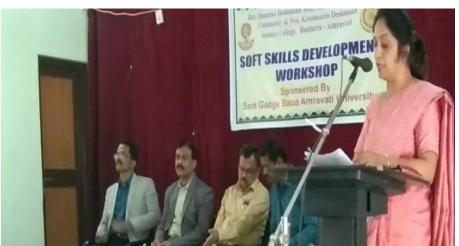

Name of Organising Committee : Career Counseling and Guidance Cell

Name of Activity : Workshop on Personality Development

No. Of Participation : Students 141 Teachers 08

Date of Activity : 7<sup>th</sup> June, 2022

#### **Details of the Program (in Brief):**

Dr. Pravin Khandve, Vice Principal Prof. Ram Meghe College of Engineering and Management, Badnera, emphasized on Importance of psychometric test, need of improving employability, developing communication in three language, Englishcommunication, enhancement of Information technology competency, Aptitude level, Interview Skills, Resume Writing, Computer Typing, etc.

#### **Outcome of the Programme:**

Workshop provided guidance on various skills required for the development of personality

Name & contact No. Of Expert: Dr. Pravin Khandve, Vice Principal PRMCEAM,

BADNERA Contact No.9822641081

## Workshop on Personality Development Date- 7<sup>th</sup> June, 2022