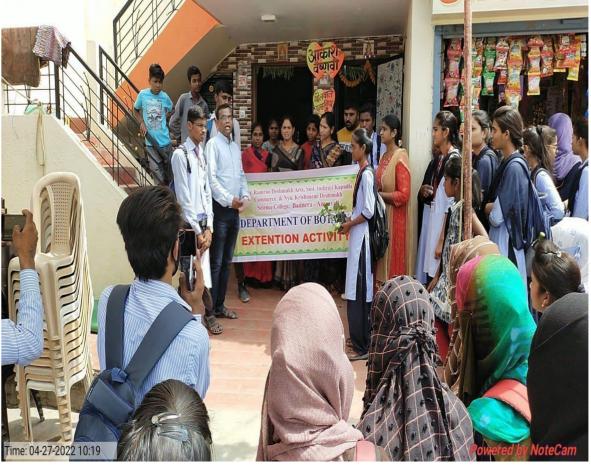

### **Outcomes of the Programme:**

- National Science Day's primary objective is to ignite an interest in science
- inspired people, especially students, to perform new experiments, and make them aware of the latest developments in science and technology.
- ➤ Poster competitions can generate publicity and provide information.
- To engage the community's interest in an issue, reveal community issues, and raise awareness of an issue in a way that is visual, inclusive and fun.
- ➤ It helped develop problem-solving skills. bring out skills, talents, gifts, and creativity that may not have seen within traditional classroom projects.
- > To build confidence in students.

# Dr.Ramrao Deshmukh Arts, Smt.Indiraji Kapadiya Commerce & Nyay.KrushnaraoDeshmukh Science College, Badnera.