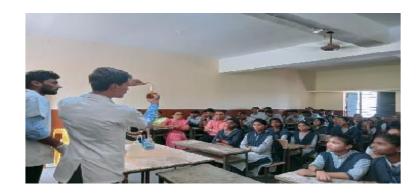

Name of Organising Committee : Career Counseling and Guidance Cell

Name of Activity : Workshop on Personality Development

No. Of Participation : Students 141 Teachers 08

Date of Activity : 7<sup>th</sup> June, 2022

#### **Details of the Program (in Brief):**

Dr. Pravin Khandve, Vice Principal Prof. Ram Meghe College of Engineering and Management, Badnera, emphasized on Importance of psychometric test, need of improving employability, developing communication in three language, Englishcommunication, enhancement of Information technology competency, Aptitude level, Interview Skills, Resume Writing, Computer Typing, etc.

#### **Outcome of the Programme:**

Workshop provided guidance on various skills required for the development of personality

Name & contact No. Of Expert: Dr. Pravin Khandve, Vice Principal PRMCEAM,

BADNERA Contact No.9822641081

## Workshop on Personality Development Date- 7<sup>th</sup> June, 2022