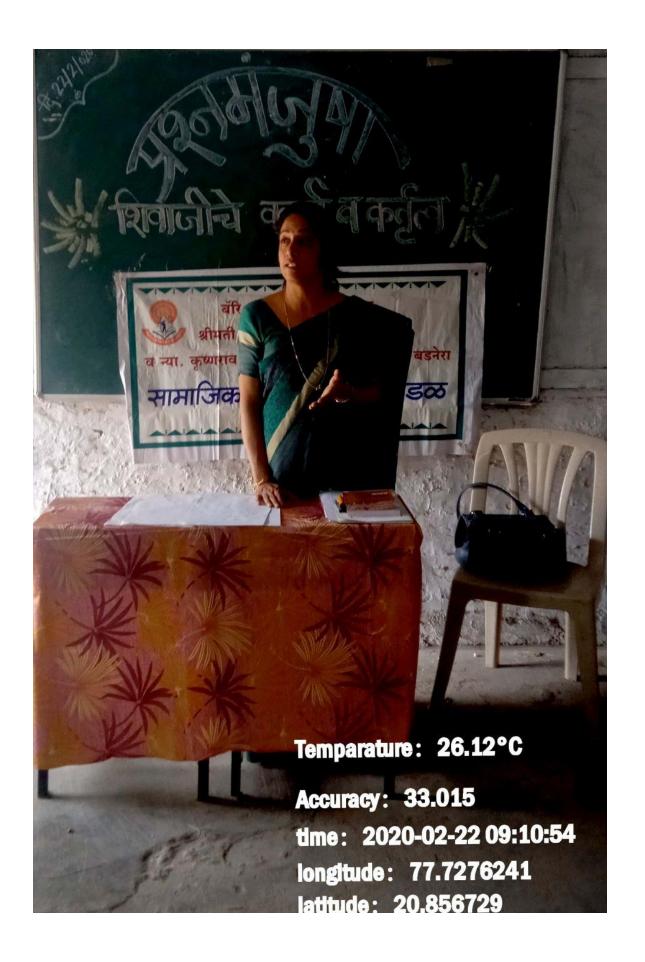

#### **Details of the Program (in Brief):**

Dr. Pravin Khandve, Vice Principal Prof. Ram Meghe College of Engineering and Management, Badnera, emphasized on Importance of psychometric test, need of improving employability, developing communication in three language, Englishcommunication, enhancement of Information technology competency, Aptitude level, Interview Skills, Resume Writing, Computer Typing, etc.

#### **Outcome of the Programme:**

Workshop provided guidance on various skills required for the development of personality

Name & contact No. Of Expert: Dr. Pravin Khandve, Vice Principal PRMCEAM,

BADNERA Contact No.9822641081

## Guest Speaker- Dr. Pravin khandve, Vice Pri. PRMCEAM BADNERA

Venue- Prof Ram Meghan Hall R.D.I.K. college, Bandera