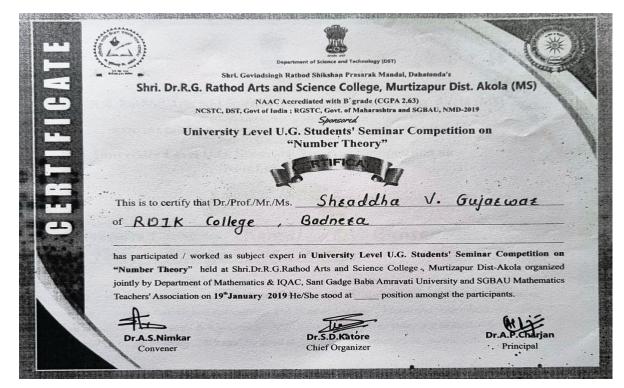

#### **Outcome of the Programme:**

- 1. Students are motivated with positive mindset which will enable them to achieve what they want in their life.
- 2. Students learnt stronger problem solving and decision-making skills. It lowered level of anxiety and depression in students and increased creativity.
- 3. It created positive thinking which releases negative thoughts and emotions that increased their self-belief and confidence.
- 4. After positive thinking students approach to unpleasantness became more positive and productive. Positive thinking often starts with self-talk. Self-talk is the endless stream of unspoken thoughts that run through your head which enables students to achieve their goal with more firmness.
- 5. Now Students can look for solutions and expect to find them. They don't ignore or don't get afraid of problems, but instead of complaining about them or letting them overpower them, they actively look for solutions to overcome them.
- 6. Students got benefited with both physical and mental well-being. Now they can cope up better with stress.