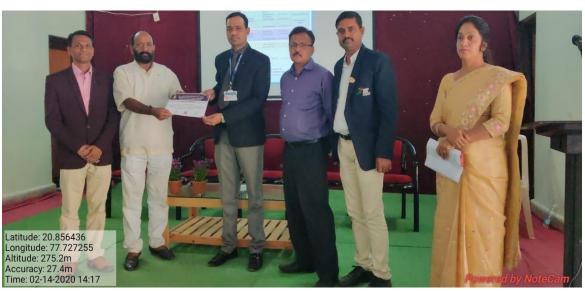

Name of Organising Committee : Career Counseling and Guidance Cell

Name of Activity : Workshop on Personality Development

No. Of Participation : Students 141 Teachers 08

Date of Activity : 7<sup>th</sup> June, 2022

#### **Details of the Program (in Brief):**

Dr. Pravin Khandve, Vice Principal Prof. Ram Meghe College of Engineering and Management, Badnera, emphasized on Importance of psychometric test, need of improving employability, developing communication in three language, Englishcommunication, enhancement of Information technology competency, Aptitude level, Interview Skills, Resume Writing, Computer Typing, etc.

#### **Outcome of the Programme:**

Workshop provided guidance on various skills required for the development of personality

Name & contact No. Of Expert: Dr. Pravin Khandve, Vice Principal PRMCEAM,

BADNERA Contact No.9822641081