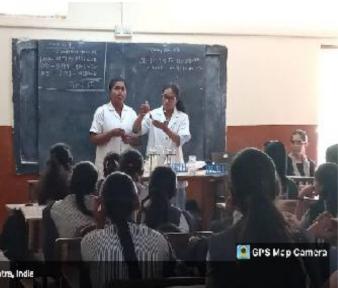

Name of Organising Committee : Career Counseling and Guidance Cell

Name of Activity : Workshop on Personality Development

No. Of Participation : Students 141 Teachers 08

Date of Activity : 7<sup>th</sup> June, 2022

#### **Details of the Program (in Brief):**

Dr. Pravin Khandve, Vice Principal Prof. Ram Meghe College of Engineering and Management, Badnera, emphasized on Importance of psychometric test, need of improving employability, developing communication in three language, Englishcommunication, enhancement of Information technology competency, Aptitude level, Interview Skills, Resume Writing, Computer Typing, etc.

#### **Outcome of the Programme:**

Workshop provided guidance on various skills required for the development of personality

Name & contact No. Of Expert: Dr. Pravin Khandve, Vice Principal PRMCEAM,

BADNERA Contact No.9822641081

## Workshop on Personality Development Date- 7<sup>th</sup> June, 2022