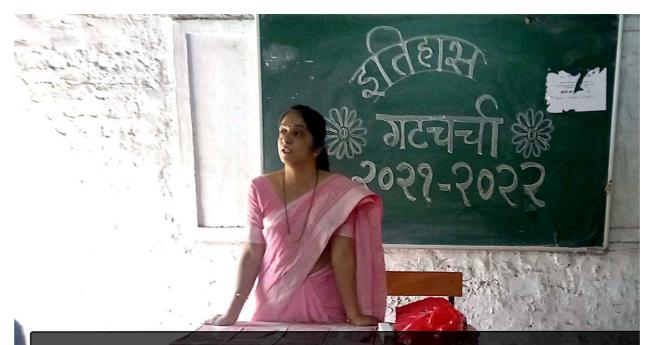

Name of Organising Committee : Career Counseling and Guidance Cell

Name of Activity : Workshop on Personality Development

No. Of Participation : Students 141 Teachers 08

Date of Activity : 7<sup>th</sup> June, 2022

#### **Details of the Program (in Brief):**

Dr. Pravin Khandve, Vice Principal Prof. Ram Meghe College of Engineering and Management, Badnera, emphasized on Importance of psychometric test, need of improving employability, developing communication in three language, Englishcommunication, enhancement of Information technology competency, Aptitude level, Interview Skills, Resume Writing, Computer Typing, etc.

#### **Outcome of the Programme:**

Workshop provided guidance on various skills required for the development of personality

Name & contact No. Of Expert: Dr. Pravin Khandve, Vice Principal PRMCEAM,

BADNERA Contact No.9822641081

## Workshop on Personality Development Date- 7<sup>th</sup> June, 2022

## Guest Speaker- Dr. Pravin khandve, Vice Pri. PRMCEAM BADNERA

Venue- Prof Ram Meghan Hall R.D.I.K. college, Bandera