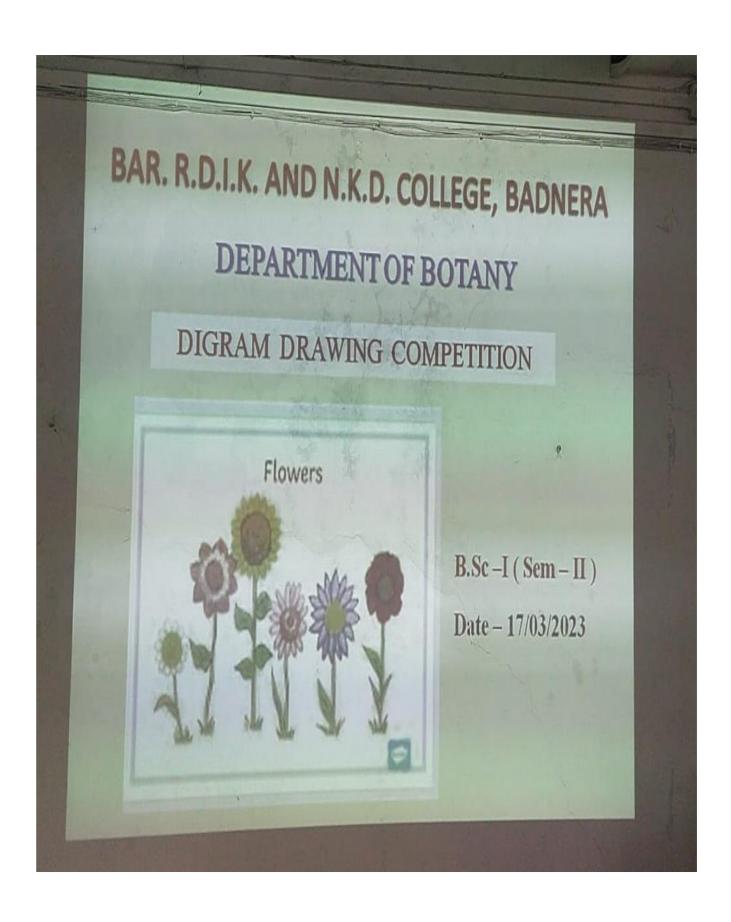

|    | Soyabean Breeding                                               |         |
|----|-----------------------------------------------------------------|---------|
| 23 | Report of Poster Presentation                                   | 125-128 |
| 24 | Report of Quiz Competition                                      | 129-130 |
| 25 | Report of Poster Presentation                                   | 131-134 |
| 26 | Report of Distribution of guppy Fish (Mosquito Fish)            | 135-136 |
| 27 | Report of Wall Poster Presentation                              | 137-140 |
| 28 | Report of Blood Group Detection Camp                            | 141-145 |
| 29 | Report of poster presentation experimental on demonstration     | 146-147 |
| 30 | Report of Diagram Drawing Competition                           | 148-150 |
| 31 | Report of Group Discussion on Topic Mendellism                  | 151-153 |
| 32 | Report of International yoga day 21/06/2022                     | 154-155 |
| 33 | Report of AIDS awareness Programme                              | 156-157 |
| 34 | Report of Three intellectual session                            | 158-159 |
| 35 | Report of Intellectual session on Health Awareness              | 160-161 |
| 36 | Report of Statistical Survey 2021 – 22 Covid and Vaccination    | 162 170 |
|    | Awareness                                                       | 162-170 |
| 37 | Report of Workshop on Personality Development                   | 171-180 |
| 38 | Report of Quiz Competition                                      | 181-183 |
| 39 | Report of Do's and Don'ts of social media (Awareness Programme) | 184-186 |
| 40 | Report of Online Guest Lecture Women Health                     | 187-191 |
| 41 | Report of wall poster competition                               | 192-195 |
| 42 | Report of Painting, Drawing and Greeting card making            | 196-198 |
| 43 | Report of Essay Competition                                     | 199-201 |
| 44 | Report of Wall Poster Competition                               | 202-204 |
| 45 | Report of Group Discussion                                      | 205-213 |
| 46 | Report of Workshop on Information Search                        | 214-221 |
| 47 | Report of Exhibition                                            | 222-227 |
| 48 | Report of 5 Days Yoga Training Camp                             | 228-233 |
| 49 | Report of Seminar                                               | 234-239 |
| 50 | Report of Guest Lecture                                         | 240-241 |
| 51 | Report of Quiz Competition                                      | 242-243 |
| 52 | Report of Painting, Drawing and Greeting card making            | 244-246 |
| 53 | Report of Exhibition                                            | 247-252 |
| 54 | Report of Book Read By me                                       | 253-254 |
| 55 | Report of Wall Poster Presentation                              | 255-257 |
| 56 | Report of Mathematical charts and Models Competition            | 258-259 |
| 57 | Report of Group Discussion (Water Pollution)                    | 260-262 |
| 58 | Report of Distribution of Guppy fish (Mosquito Fish)            | 263-265 |
| 59 | Report of Wall Poster Activity (Save the Environment)           | 266-267 |
| 60 | Report of University Level Seminar Competition                  | 268-269 |
| 61 | Report of Distribution of Oxygen Producing Plant                | 270-277 |
| 62 | Report of Rangoli Competition                                   | 278-282 |