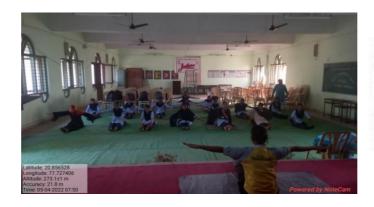

Ms. Nikita Madam in her speech said that girls should talk openly with parents, friends and teacher about menstrual problems. They should use hygienic menstrual care products like sanitary napkins to protect themselves from bacterial and fungal infection. They should eat healthy food, drink plenty of water and take sufficient rest in menstrual period. She advised to perform, exercise. Asanas should be done to keep mind fresh and healthy.