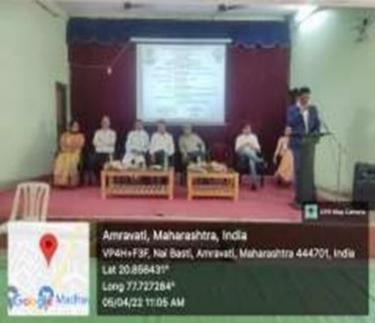

Name of Organising Committee : Career Counseling and Guidance Cell

Name of Activity : Workshop on Personality Development

No. Of Participation : Students 141 Teachers 08

Date of Activity : 7<sup>th</sup> June, 2022

#### **Details of the Program (in Brief):**

Dr. Pravin Khandve, Vice Principal Prof. Ram Meghe College of Engineering and Management, Badnera, emphasized on Importance of psychometric test, need of improving employability, developing communication in three language, Englishcommunication, enhancement of Information technology competency, Aptitude level, Interview Skills, Resume Writing, Computer Typing, etc.

## Guest Speaker- Dr. Pravin khandve, Vice Pri. PRMCEAM BADNERA

Venue- Prof Ram Meghan Hall R.D.I.K. college, Bandera