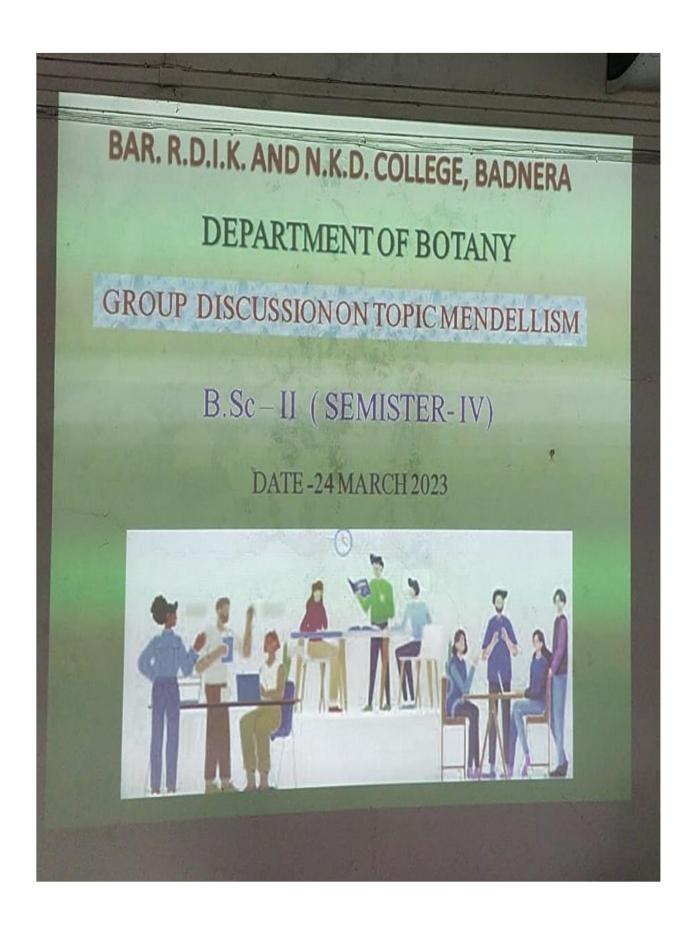

t increases leadership skills, communication skill, skill to work in a team, ability to take initiatives and have creativeness. It brings flexibility and boldness.

### **Outcome of the Programs:**

- The group communication skill as well as thinking and listening ability of students got improved.
- Everyone got chance to voice their opinions and their views.
- Students engaged in fruitful discussion.
- They generated more ideas and concept greater detail and learn the topic in depth
- Provided platform to improve their speaking confidence and improve the leadership quality.
- Students discussed a certain topic and learned the team work, social skills and behavior.
- They cleared the quarries about discussed topic.

Department of Botany
Bar R.D.I.K. & N.K.D. College

DR. SANJAY B. THORAT









2. Name of Activity : International yoga day 21/06/2022

3. Date of Activity : 21st June, 2022

### **Details of Activity (In Brief)** :

On occasion of International yoga day one day yoga practices training are was arranged by NSS unit on 21/06/2022 at college auditorium. Yoga trainer Shri Arvind Pardeshi, Manjusha Jadhav, Yaminichikhalikar, Kiran Gawaredemonstrated the training of practicing yoga and interpret the importance of yoga for wellbeing of human being. Team also gave the training of practicing pranayam. Student's, principal, teaching and non-teaching staff were present in yoga training class.

### **Outcome of the Programme**

- ➤ To develop the awareness about the mental and physical health for emotional stability.
- Encourages self-love, self-care and brings peace of