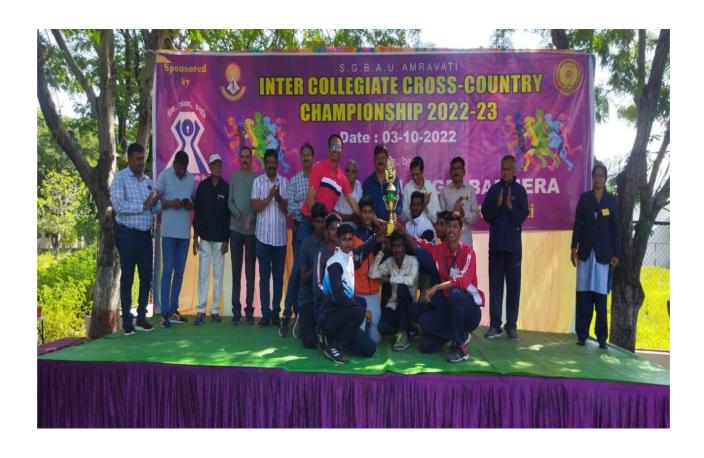

### **Details of Activity (In Brief):**

Our college Bar. RDIK & KD college, Badnera falls under the jurisdiction of Amravati Municipal Corporation. But, most of the students are coming to college from surrounding rural areas. Most of the girl students are from low-income group families and suffer from anaemia. Girls getting dizzy is a regular thing in our college. Keeping this in mind Women Empowerment Cell felt the need of haemoglobin and thyroid check-up camp and hence organized 'Blood Group, Haemoglobin and Thyroid Check-up camp' for female students and female staff members of college on 28/9/2022. The camp was jointly organized with Urban Health Centre Modi Hospital Badnera, Amravati Municipal Corporation and Zoology Department of our college. The camp was free of cost and three components namely blood group, Haemoglobin percentage and thyroid were tested in this camp.