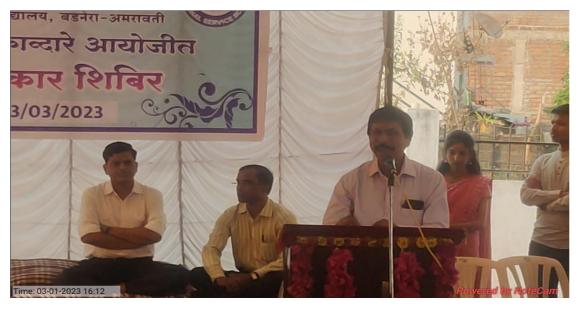

Name of Organising Committee : Career Counseling and Guidance Cell

Name of Activity : Workshop on Personality Development

No. Of Participation : Students 141 Teachers 08

Date of Activity : 7<sup>th</sup> June, 2022

#### **Details of the Program (in Brief):**

Dr. Pravin Khandve, Vice Principal Prof. Ram Meghe College of Engineering and Management, Badnera, emphasized on Importance of psychometric test, need of improving employability, developing communication in three language, Englishcommunication, enhancement of Information technology competency, Aptitude level, Interview Skills, Resume Writing, Computer Typing, etc.

## Workshop on Personality Development Date- 7<sup>th</sup> June, 2022

## Guest Speaker- Dr. Pravin khandve, Vice Pri. PRMCEAM BADNERA

Venue- Prof Ram Meghan Hall R.D.I.K. college, Bandera