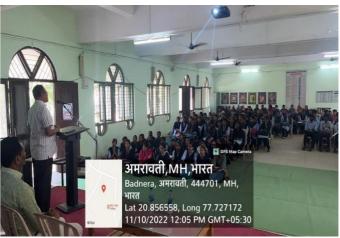

Name of Organising Committee : Career Counseling and Guidance Cell

Name of Activity : Workshop on Personality Development

No. Of Participation : Students 141 Teachers 08

Date of Activity : 7<sup>th</sup> June, 2022

#### **Details of the Program (in Brief):**

Dr. Pravin Khandve, Vice Principal Prof. Ram Meghe College of Engineering and Management, Badnera, emphasized on Importance of psychometric test, need of improving employability, developing communication in three language, Englishcommunication, enhancement of Information technology competency, Aptitude level, Interview Skills, Resume Writing, Computer Typing, etc.

#### **Outcome of the Programme:**

Workshop provided guidance on various skills required for the development of personality

Name & contact No. Of Expert: Dr. Pravin Khandve, Vice Principal PRMCEAM,

BADNERA Contact No.9822641081

## Workshop on Personality Development Date- 7<sup>th</sup> June, 2022

## Guest Speaker- Dr. Pravin khandve, Vice Pri. PRMCEAM BADNERA

Venue- Prof Ram Meghan Hall R.D.I.K. college, Bandera