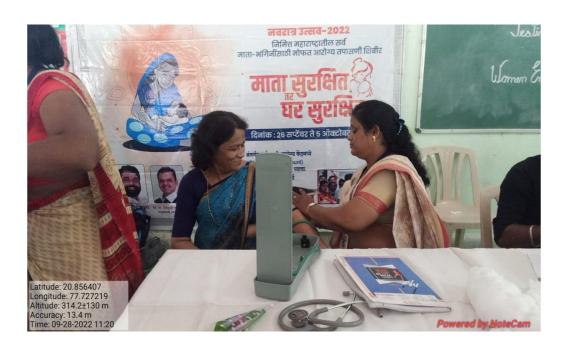

--------------------------|
|     | -                                                                                                                  | Class                                   | Age(years)                 | Signature                                                  |
| 142 | Name of Student  ShueTika N. Chopde  Samiksher N. Chopde  Vaishali S. Jaitwae  Rasika p. wankhade  Kajal D. charde | B-Com<br>B-Com<br>B.Com<br>B.Com<br>B.T | 18<br>19<br>17<br>18<br>18 | Sholde<br>Sholde<br>Staiture<br>R.p. wankho<br>(Es) charde |
|     |                                                                                                                    |                                         |                            |                                                            |









1. Name of Organising Department: **Department of Physical Education** 

2. Name of Activity : Run for Leprosy

3. No. Of Participation : 252 Students (Which include 34 students of

the college)

4. Date of Activity : 12/02/2023

5. Route of Run : Start-IMA Hall -Girls High Schools Square

Shivaji Education Society District Stadium

Ervin Square Finish IMA Hall.

# **Details of Activity:**

Leprosy, also known as Hansen's disease (HD), is a long-term infection by the bacteria Mycobacterium leprae or Mycobacterium lepromatosis. Infection can lead to damage of the <u>nerves</u>, <u>respiratory tract</u>, skin, and eyes. India is running leprosy eradication programs, the National Leprosy Eradication Program (NLEP) for so many years. Despite this, 120,000 to 130,000 new cases of lepros