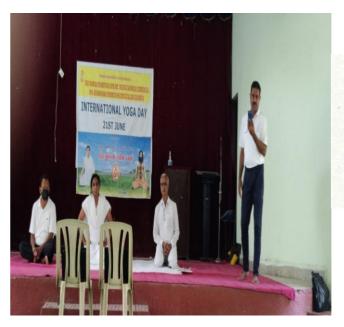

ity : 21st June, 2021

#### **Details of Activity (In Brief):**

On 21/06/2021 International yoga day was celebrated by NSS in Professor Ram Meghe auditorium. The theme was 'yoga for Wellness'. Two yoga trainers were invited for giving information about yoga and to teach yoga practices. Students teaching and non-teaching staff participated in practicing yoga.

#### **Outcome of the Programme:**

- Raised awareness about the numerous physical and mental health
- ➤ Got opportunity for all individuals of all ages and backgrounds to experience transformation effect at first hand.
- ➤ Nurtured wellness among people.
- ➤ Helped in developing correct opinion about this form of well-being.

Name & Contact No. of Expert

:1) Mr. Arvind pardesh(trainer)

(if any)

2) Sau . Manjusha jadhav(trainer)



Dr. S. V. Jagtap
Head, Department of Physics
R.D.I.K. & K.D. College,
Badnera-Amravati





1. Name of Organizing Committee : National Service scheme

2. Name of Activity : Vaccination camp

3. Place of Activity : Modi Hospital, Badnera

4. Date of Activity : 23<sup>rd</sup> February, 2023

#### **Details of Activity (In Brief):**

During covid-19 NSS unit in collaboration with Modi Hospital Badnera has organized vaccination camp for student and citizens for first and second dose on 23/02/2023. 365 students', citizens, teaching and non-teaching staff was vaccinated. The vaccination has done under the supervision Dr. Vaishali Motghare the medical officer of Modi hospital and her medical team.Before the vaccination Dr. Vaishali Motghare guided about the corona.

#### **Outcome of the Progr