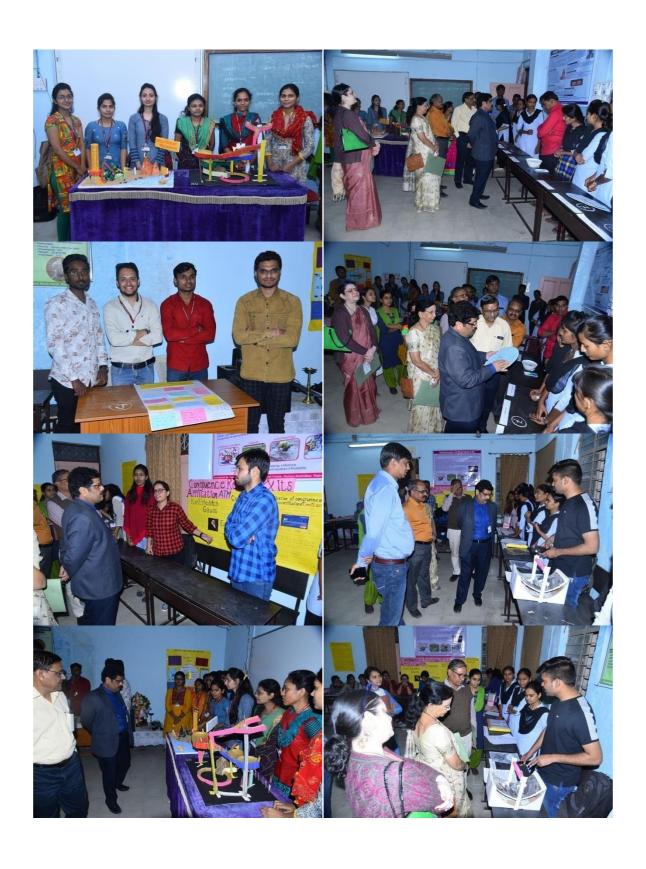

#### **Details of the Program (in Brief):**

Unix Computer Centre in collaboration with R.D.I.K. And K.D. College, Badnera under the MOU made an advertisement for all the vacant seats in Unix Computer unit.

The Advertisement was published on 27 Sapt.2022 and all the interested students were asked their resume, and as the interview for the same was scheduled on 22 oct. 2022 to prepare the registered students a training session was conducted in the college. In that training students were trained and guided for interview they were taught the pattern of interview and how to face it. A positive attitude was developed among them. They were made were about the things which are taken in consideration in interview. The final interview panel consist of Dr. Shobha Rokade, Dr. V.G. Mete, Shri V.M. Dongre, Prof B.N. Dayawate, Dr. A. R. Patil and Principal the college Dr. R.D. Deshmukh