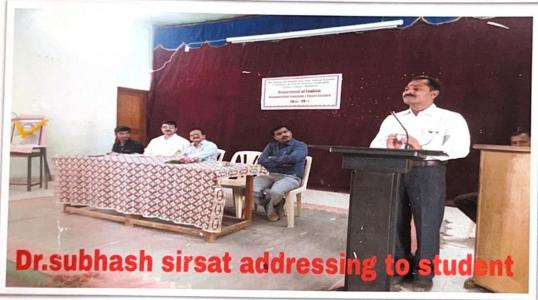

Name of Organising Committee : Career Counseling and Guidance Cell

Name of Activity : Workshop on Personality Development

No. Of Participation : Students 141 Teachers 08

Date of Activity : 7<sup>th</sup> June, 2022

#### **Details of the Program (in Brief):**

Dr. Pravin Khandve, Vice Principal Prof. Ram Meghe College of Engineering and Management, Badnera, emphasized on Importance of psychometric test, need of improving employability, developing communication in three language, Englishcommunication, enhancement of Information technology competency, Aptitude level, Interview Skills, Resume Writing, Computer Typing, etc.

#### **Outcome of the Programme:**

Workshop provided guidance on various skills required for the development of personality

Name & contact No. Of Expert: Dr. Pravin Khandve, Vice Principal PRMCEAM,

BADNERA Contact No.9822641081

## Workshop on Personality Development Date- 7<sup>th</sup> June, 2022