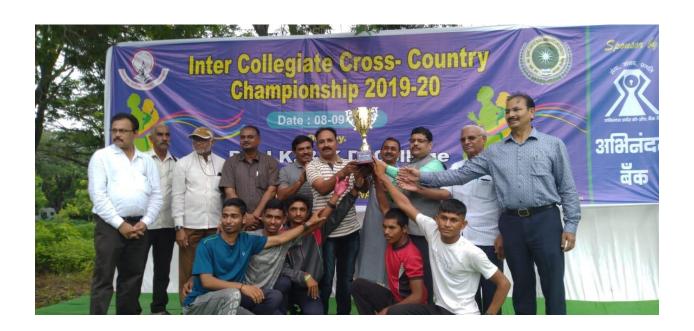

### **Details of Activity (In Brief):**

Our college Bar. RDIK & KD college, Badnera falls under the jurisdiction of Amravati Municipal Corporation. But, most of the students are coming to college from surrounding rural areas. Most of the girl students are from low-income group families and suffer from anaemia. Girls getting dizzy is a regular thing in our college. Keeping this in mind Women Empowerment Cell felt the need of haemoglobin and thyroid check-up camp and hence organized 'Blood Group, Haemoglobin and Thyroid Check-up camp' for female students and female staff members of college on 28/9/2022. The camp was jointly organized with Urban Health Centre Modi Hospital Badnera, Amravati Municipal Corporation and Zoology Department of our college. The camp was free of cost and three components namely blood group, Haemoglobin percentage and thyroid were tested in this camp.