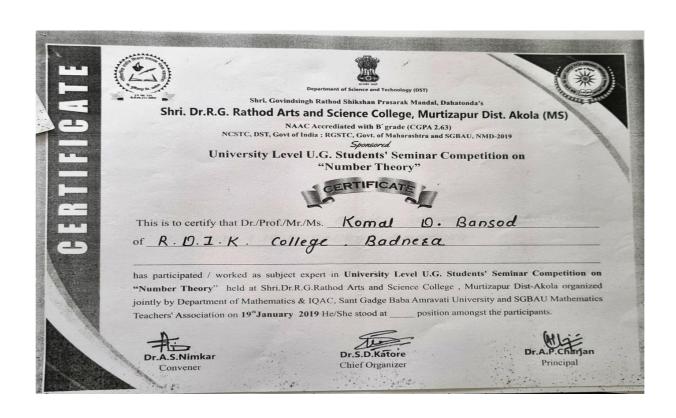

#### **Outcome of the Programme:**

- 1. Students are motivated with positive mindset which will enable them to achieve what they want in their life.
- 2. Students learnt stronger problem solving and decision-making skills. It lowered level of anxiety and depression in students and increased creativity.
- 3. It created positive thinking which releases negative thoughts and emotions that increased their self-belief and confidence.
- 4. After positive thinking students approach to unpleasantness became more positive and productive. Positive thinking often starts with self-talk. Self-talk is the endless stream of unspoken thoughts that run through your head which enables students to achieve their goal with more firmness.
- 5. Now Students can look for solutions and expect to find them. They don't ignore or don't get afraid of problems, but instead of complaining about them or letting them overpower them, they actively look for solutions to overcome them.
- 6. Students got benefited with both physical and mental well-being. Now they can cope up better with stress.