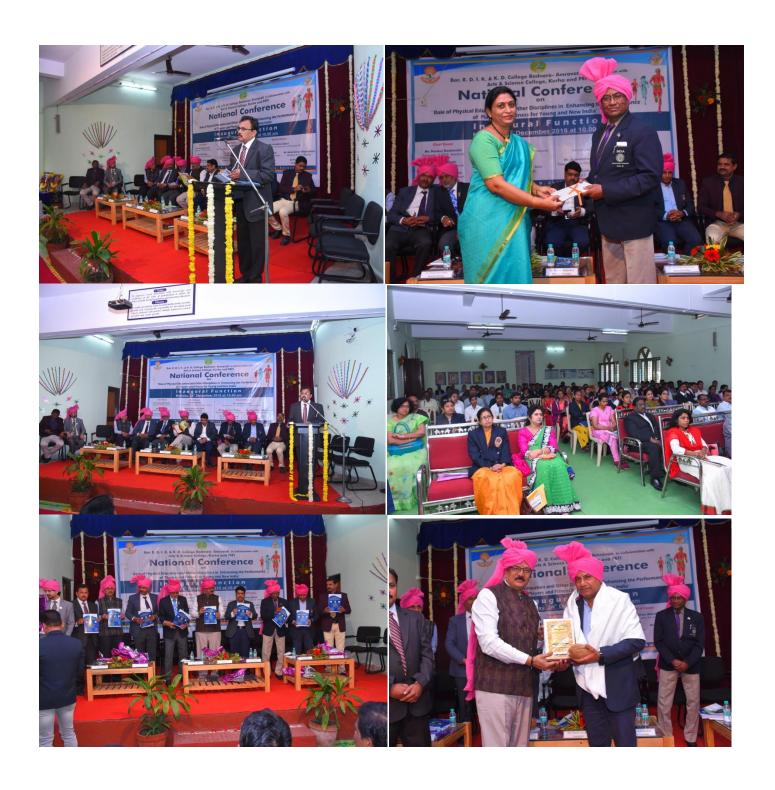

5. Route of Run : Start-IMA Hall -Girls High Schools Square

Shivaji Education Society District Stadium

Ervin Square Finish IMA Hall.