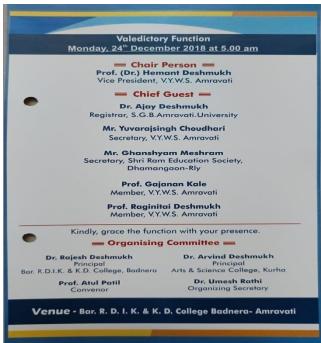

5. Route of Run : Start-IMA Hall -Girls High Schools Square

Shivaji Education Society District Stadium

Ervin Square Finish IMA Hall.