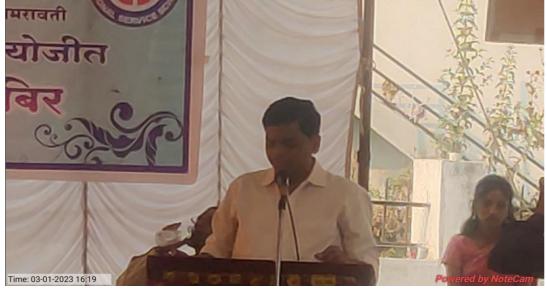

Name of Organising Committee : Career Counseling and Guidance Cell

Name of Activity : Workshop on Personality Development

No. Of Participation : Students 141 Teachers 08

Date of Activity : 7<sup>th</sup> June, 2022

#### **Details of the Program (in Brief):**

Dr. Pravin Khandve, Vice Principal Prof. Ram Meghe College of Engineering and Management, Badnera, emphasized on Importance of psychometric test, need of improving employability, developing communication in three language, Englishcommunication, enhancement of Information technology competency, Aptitude level, Interview Skills, Resume Writing, Computer Typing, etc.

## Workshop on Personality Development Date- 7<sup>th</sup> June, 2022

## Guest Speaker- Dr. Pravin khandve, Vice Pri. PRMCEAM BADNERA

Venue- Prof Ram Meghan Hall R.D.I.K. college, Bandera