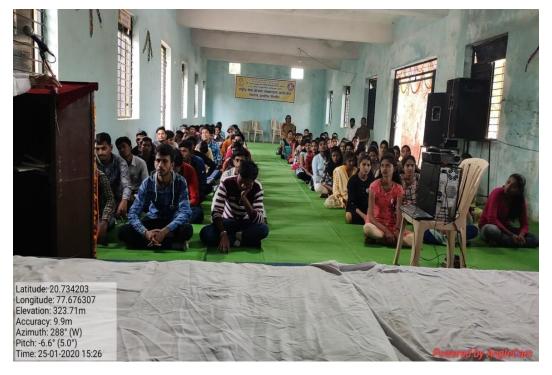

Name of Organising Committee : Career Counseling and Guidance Cell

Name of Activity : Workshop on Personality Development

No. Of Participation : Students 141 Teachers 08

Date of Activity : 7<sup>th</sup> June, 2022

#### **Details of the Program (in Brief):**

Dr. Pravin Khandve, Vice Principal Prof. Ram Meghe College of Engineering and Management, Badnera, emphasized on Importance of psychometric test, need of improving employability, developing communication in three language, Englishcommunication, enhancement of Information technology competency, Aptitude level, Interview Skills, Resume Writing, Computer Typing, etc.

## Workshop on Personality Development Date- 7<sup>th</sup> June, 2022

## Guest Speaker- Dr. Pravin khandve, Vice Pri. PRMCEAM BADNERA

Venue- Prof Ram Meghan Hall R.D.I.K. college, Bandera