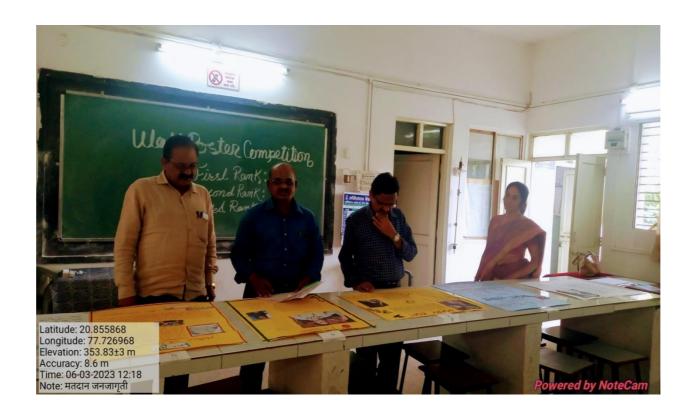

| BSCIL         | Sania Murea                    |
| 38 | Mehroj<br>Nisha Bagade   | BA III        | Kajal Agaraval                 |
|    | V                        |               | J                              |
|    |                          |               |                                |
|    |                          |               |                                |
|    |                          |               |                                |
|    |                          |               |                                |
|    |                          |               |                                |
|    |                          |               |                                |

Gralle B& Vidhale
Convener
6/3/2023 Women Enpowerment Cell.









1. Name of Organising Department : Home Economics

2. Name of Activity : Research (Avishkar२०२२)

3. Place of Activity : At P.R Pote College of Engineering &

Management Amravati

4. No. of Participants : Students 02 Teachers 02 Other 05

5. Date of Activity : 12<sup>th</sup> December, 2022

### **Details of Activity:**

#### **Invention 2022**

A competition (Aavishkar-2022) was organised by Sant Gadge Baba Amravati University, at P.R Pote College of Engineering & Management Amravati. On 'Research Model'. Students presented the working model of ``Bullock Carts the Savior of Farmers''. The model got 2<sup>nd</sup> prize in the competition and was selected for the next level. Total two students participated in this competition.

The event was organized on 12<sup>th</sup>December 2022, f