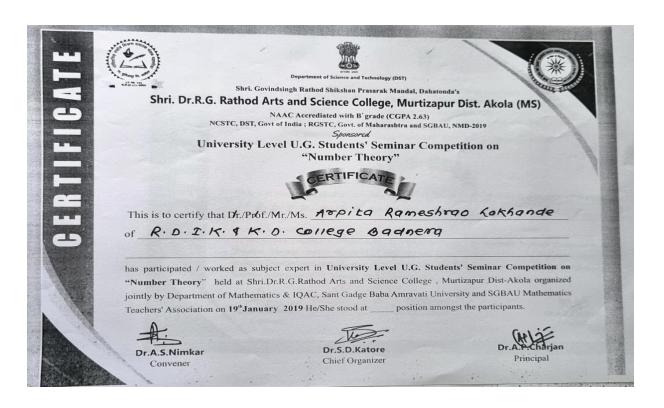

#### **Outcome of the Programme:**

- 1. Students are motivated with positive mindset which will enable them to achieve what they want in their life.
- 2. Students learnt stronger problem solving and decision-making skills. It lowered level of anxiety and depression in students and increased creativity.
- 3. It created positive thinking which releases negative thoughts and emotions that increased their self-belief and confidence.
- 4. After positive thinking students approach to unpleasantness became more positive and productive. Positive thinking often starts with self-talk. Self-talk is the endless stream of unspoken thoughts that run through your head which enables students to achieve their goal with more firmness.
- 5. Now Students can look for solutions and expect to find them. They don't ignore or don't get afraid of problems, but instead of complaining about them or letting them overpower them, they actively look for solutions to overcome them.
- 6. Students got benefited with both physical and mental well-being. Now they can cope up better with stress.