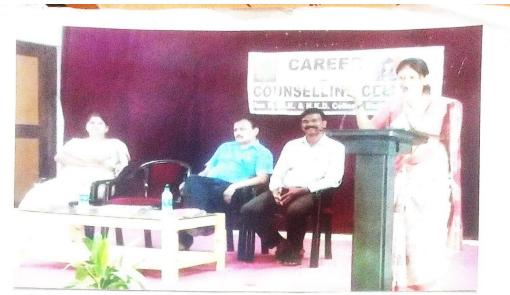

Name of Organising Committee : Career Counseling and Guidance Cell

Name of Activity : Workshop on Personality Development

No. Of Participation : Students 141 Teachers 08

Date of Activity : 7<sup>th</sup> June, 2022

#### **Details of the Program (in Brief):**

Dr. Pravin Khandve, Vice Principal Prof. Ram Meghe College of Engineering and Management, Badnera, emphasized on Importance of psychometric test, need of improving employability, developing communication in three language, Englishcommunication, enhancement of Information technology competency, Aptitude level, Interview Skills, Resume Writing, Computer Typing, etc.

#### **Outcome of the Programme:**

Workshop provided guidance on various skills required for the development of personality

Name & contact No. Of Expert: Dr. Pravin Khandve, Vice Principal PRMCEAM,

BADNERA Contact No.9822641081