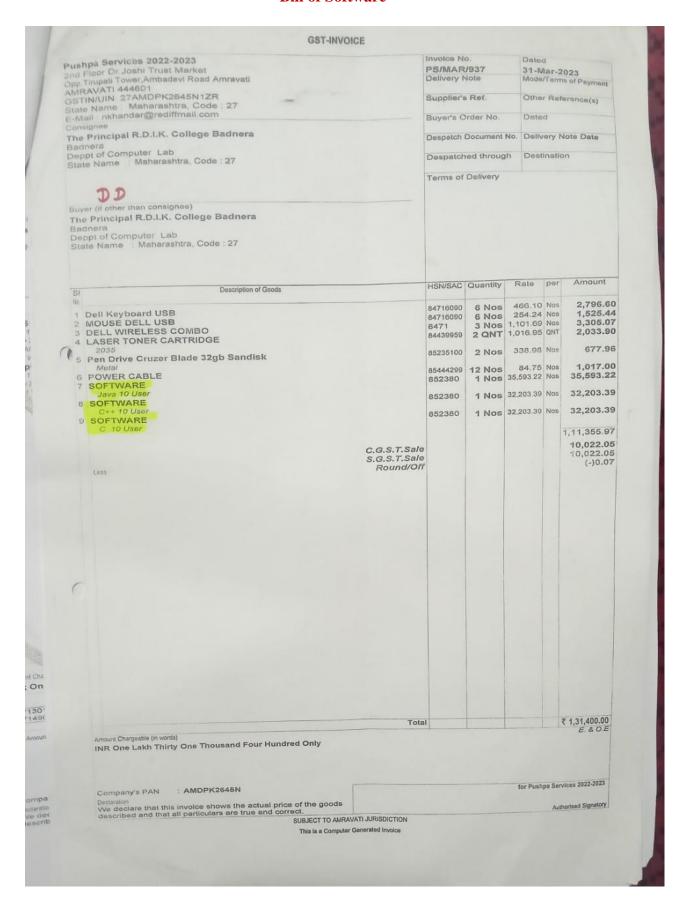

# Institution frequently updates its IT facilities and provides sufficient bandwidth for internet connection

| Sr.<br>No | Name of Document                                                | Page<br>No. |
|-----------|-----------------------------------------------------------------|-------------|
| 1         | Bills of Internet Connection (BSNL For 5 MBPS)                  | 5-6         |
| 2         | Bills of Internet Connection (Rail Wire For 60 MBPS)            | 7-7         |
| 3         | Bills of Internet Connection (Rail Wire For 100 MBPS)           | 7-7         |
| 4         | Bills of Internet Connection (Rail Wire For 200 MBPS)           | 8-9         |
| 5         | Bills of Internet Connection (BSNL For 200 MBPS)                | 10-10       |
| 6         | Wi-Fi Facility (Routers)                                        | 11-11       |
| 7         | Jio Wi-Fi (Routers)                                             | 12-13       |
| 8         | Wi-Fi Facility (Gio)                                            | 13-16       |
| 9         | LAN Facility                                                    | 17-17       |
| 10        | Screen Short of Soft LIB Software                               | 17-17       |
| 11        | Screen Short of INFLIBNET                                       | 18-18       |
| 12        | Screen Short of CONSORTIA                                       | 18-18       |
| 13        | Screen Short of Google Class Room                               | 19-19       |
| 14        | Bill of WEBEX                                                   | 20-20       |
| 15        | Gio Tagged Photograph of Auditorium                             | 21-21       |
| 16        | Gio Tagged Photograph of LCD                                    | 22-23       |
| 17        | Gio Tagged Photograph of Computer Laboratory (Commerce)         | 24-24       |
| 18        | Gio Tagged Photograph of Computer Laboratory (Computer Science) | 24-24       |
| 19        | Gio Tagged Photograph of Display of CCTV Cammera<br>Footage     | 24-24       |
| 20        | Bills of Desktop /Laptop Purchas During 2018 to 2023            | 25-38       |
| 21        | Bill of Software                                                | 39-39       |