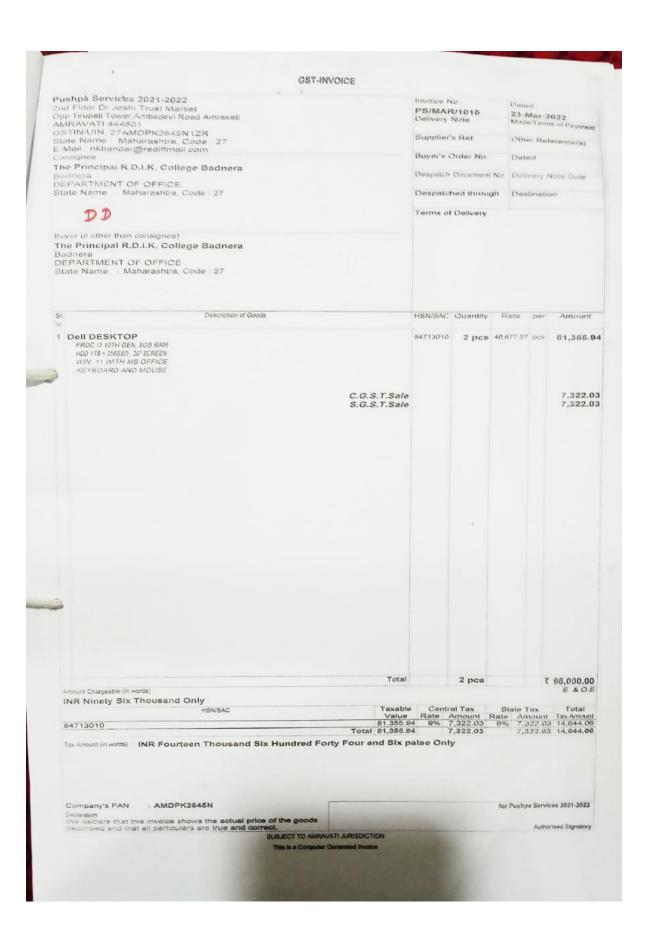

# Institution frequently updates its IT facilities and provides sufficient bandwidth for internet connection

| Sr.<br>No | Name of Document                                                | Page<br>No. |
|-----------|-----------------------------------------------------------------|-------------|
| 1         | Bills of Internet Connection (BSNL For 5 MBPS)                  | 5-6         |
| 2         | Bills of Internet Connection (Rail Wire For 60 MBPS)            | 7-7         |
| 3         | Bills of Internet Connection (Rail Wire For 100 MBPS)           | 7-7         |
| 4         | Bills of Internet Connection (Rail Wire For 200 MBPS)           | 8-9         |
| 5         | Bills of Internet Connection (BSNL For 200 MBPS)                | 10-10       |
| 6         | Wi-Fi Facility (Routers)                                        | 11-11       |
| 7         | Jio Wi-Fi (Routers)                                             | 12-13       |
| 8         | Wi-Fi Facility (Gio)                                            | 13-16       |
| 9         | LAN Facility                                                    | 17-17       |
| 10        | Screen Short of Soft LIB Software                               | 17-17       |
| 11        | Screen Short of INFLIBNET                                       | 18-18       |
| 12        | Screen Short of CONSORTIA                                       | 18-18       |
| 13        | Screen Short of Google Class Room                               | 19-19       |
| 14        | Bill of WEBEX                                                   | 20-20       |
| 15        | Gio Tagged Photograph of Auditorium                             | 21-21       |
| 16        | Gio Tagged Photograph of LCD                                    | 22-23       |
| 17        | Gio Tagged Photograph of Computer Laboratory (Commerce)         | 24-24       |
| 18        | Gio Tagged Photograph of Computer Laboratory (Computer Science) | 24-24       |
| 19        | Gio Tagged Photograph of Display of CCTV Cammera<br>Footage     | 24-24       |
| 20        | Bills of Desktop /Laptop Purchas During 2018 to 2023            | 25-38       |
| 21        | Bill of Software                                                | 39-39       |