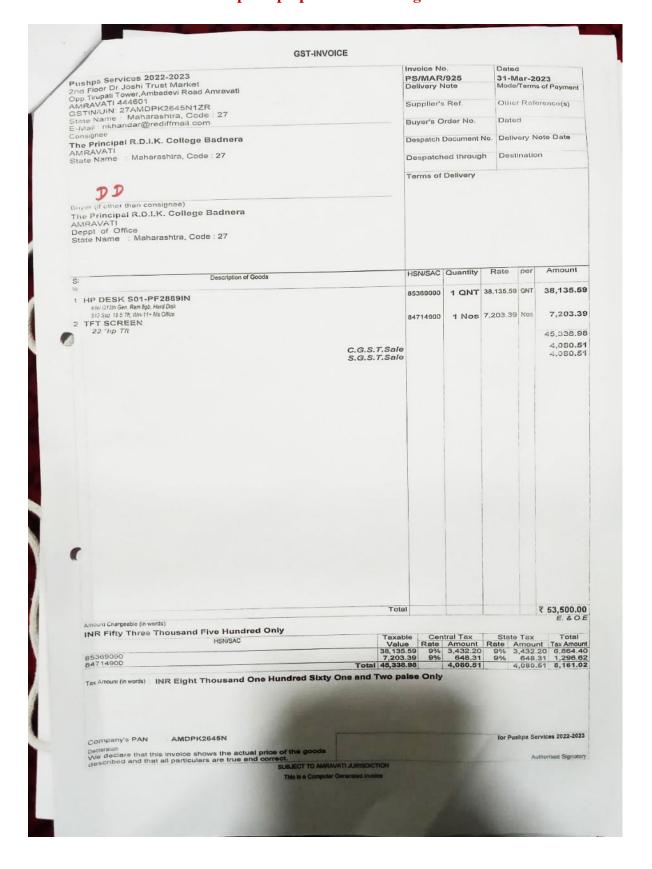

a, Amravati, Maharashtra
444701, India
Lat 20.585288\*
Long 77.727102\*
16/02/24 06:54 PM GMT +05:30

**Department of Botany** 

**Department of Mathematic** 



**Department of Zoology** 



**Department of Physic** 



**Department of Commerce** 



**Department of Computer Science** 



Latitude 20.856433
Longitude 77727/31
Ebealion 54/2321 m
Accuracy 87 m
Time 0244/2024 10.41
Note Students sport council

**Department of Computer Geography** 

**Department of Computer Chemistry** 





**Auditorium Hall** 

**Class Room** 

#### **Gio Tagged Photograph of Computer Laboratory (Commerce)**



### **Gio Tagged Photograph of Computer Laboratory (Computer Science)**



#### Gio Tagged Photograph of Display of CCTV Cammera Footage



#### Bills of Desktop /Laptop Purchas During 2018 to 2023













| d Floor Dr. Joshi Trust Market p Truptat Tower, Ambadevi Road Amravati p Truptat Tower, Ambadevi Road Pressor p Truptation of Code: 27  Buyer's Order No.  Buyer's Order No.  Despatch Document No.  Despatch D | e Flore Publish Trust Market  From Publish Trust Market  REANTI 444001  REANTI 44 |                    | 222222 (. 21                                                                                                  |          | Invoice N |          |          |           |                                   |
|-------------------------------------------------------------------------------------------------------------------------------------------------------------------------------------------------------------------------------------------------------------------------