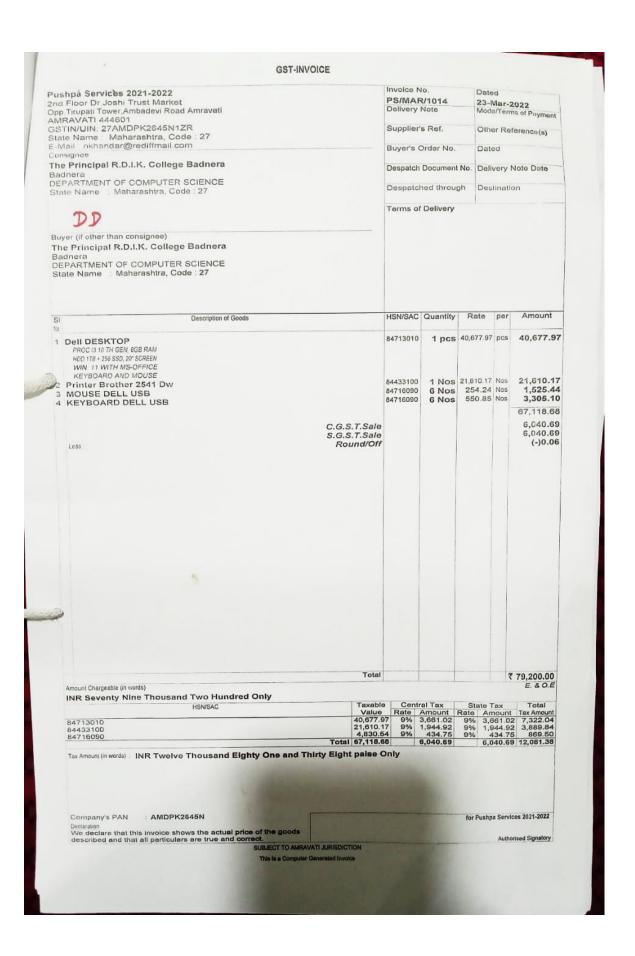

# Institution frequently updates its IT facilities and provides sufficient bandwidth for internet connection

| Sr.<br>No | Name of Document                                                | Page<br>No. |
|-----------|-----------------------------------------------------------------|-------------|
| 1         | Bills of Internet Connection (BSNL For 5 MBPS)                  | 5-6         |
| 2         | Bills of Internet Connection (Rail Wire For 60 MBPS)            | 7-7         |
| 3         | Bills of Internet Connection (Rail Wire For 100 MBPS)           | 7-7         |
| 4         | Bills of Internet Connection (Rail Wire For 200 MBPS)           | 8-9         |
| 5         | Bills of Internet Connection (BSNL For 200 MBPS)                | 10-10       |
| 6         | Wi-Fi Facility (Routers)                                        | 11-11       |
| 7         | Jio Wi-Fi (Routers)                                             | 12-13       |
| 8         | Wi-Fi Facility (Gio)                                            | 13-16       |
| 9         | LAN Facility                                                    | 17-17       |
| 10        | Screen Short of Soft LIB Software                               | 17-17       |
| 11        | Screen Short of INFLIBNET                                       | 18-18       |
| 12        | Screen Short of CONSORTIA                                       | 18-18       |
| 13        | Screen Short of Google Class Room                               | 19-19       |
| 14        | Bill of WEBEX                                                   | 20-20       |
| 15        | Gio Tagged Photograph of Auditorium                             | 21-21       |
| 16        | Gio Tagged Photograph of LCD                                    | 22-23       |
| 17        | Gio Tagged Photograph of Computer Laboratory (Commerce)         | 24-24       |
| 18        | Gio Tagged Photograph of Computer Laboratory (Computer Science) | 24-24       |
| 19        | Gio Tagged Photograph of Display of CCTV Cammera<br>Footage     | 24-24       |
| 20        | Bills of Desktop /Laptop Purchas During 2018 to 2023            | 25-38       |
| 21        | Bill of Software                                                | 39-39       |