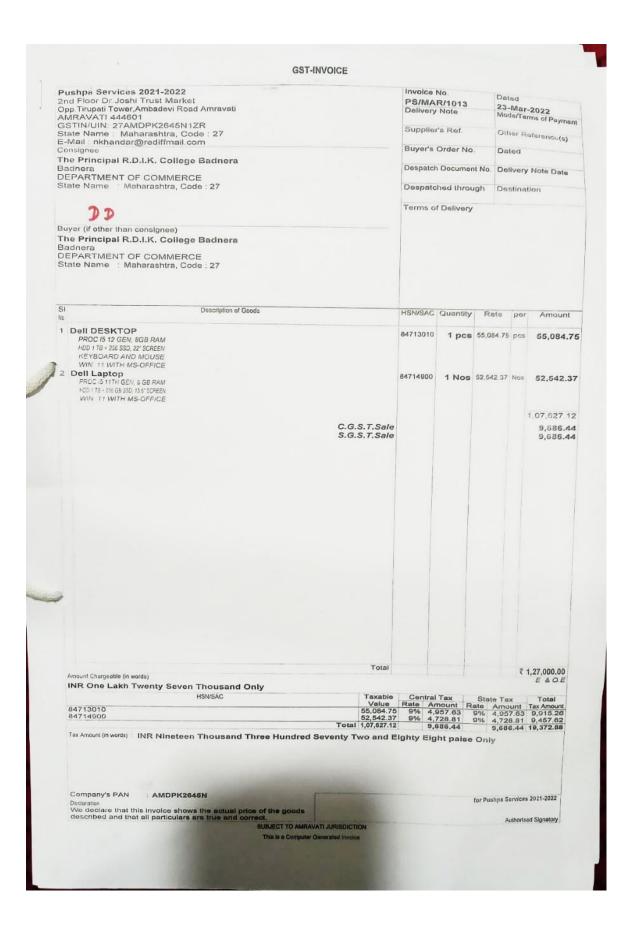

# Institution frequently updates its IT facilities and provides sufficient bandwidth for internet connection

| Sr.<br>No | Name of Document                                                | Page<br>No. |
|-----------|-----------------------------------------------------------------|-------------|
| 1         | Bills of Internet Connection (BSNL For 5 MBPS)                  | 5-6         |
| 2         | Bills of Internet Connection (Rail Wire For 60 MBPS)            | 7-7         |
| 3         | Bills of Internet Connection (Rail Wire For 100 MBPS)           | 7-7         |
| 4         | Bills of Internet Connection (Rail Wire For 200 MBPS)           | 8-9         |
| 5         | Bills of Internet Connection (BSNL For 200 MBPS)                | 10-10       |
| 6         | Wi-Fi Facility (Routers)                                        | 11-11       |
| 7         | Jio Wi-Fi (Routers)                                             | 12-13       |
| 8         | Wi-Fi Facility (Gio)                                            | 13-16       |
| 9         | LAN Facility                                                    | 17-17       |
| 10        | Screen Short of Soft LIB Software                               | 17-17       |
| 11        | Screen Short of INFLIBNET                                       | 18-18       |
| 12        | Screen Short of CONSORTIA                                       | 18-18       |
| 13        | Screen Short of Google Class Room                               | 19-19       |
| 14        | Bill of WEBEX                                                   | 20-20       |
| 15        | Gio Tagged Photograph of Auditorium                             | 21-21       |
| 16        | Gio Tagged Photograph of LCD                                    | 22-23       |
| 17        | Gio Tagged Photograph of Computer Laboratory (Commerce)         | 24-24       |
| 18        | Gio Tagged Photograph of Computer Laboratory (Computer Science) | 24-24       |
| 19        | Gio Tagged Photograph of Display of CCTV Cammera<br>Footage     | 24-24       |
| 20        | Bills of Desktop /Laptop Purchas During 2018 to 2023            | 25-38       |
| 21        | Bill of Software                                                | 39-39       |