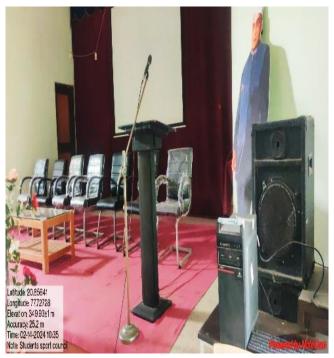

#### Gio Tagged Photograph of LCD

Amravati, Maharashtra, India
Near Ridik college Opposite Police station New town, Badnera, Amravati, Maharashtra
444701, India
Lat 20.585288\*
Long 77.727102\*
16/02/24 06:54 PM GMT +05:30