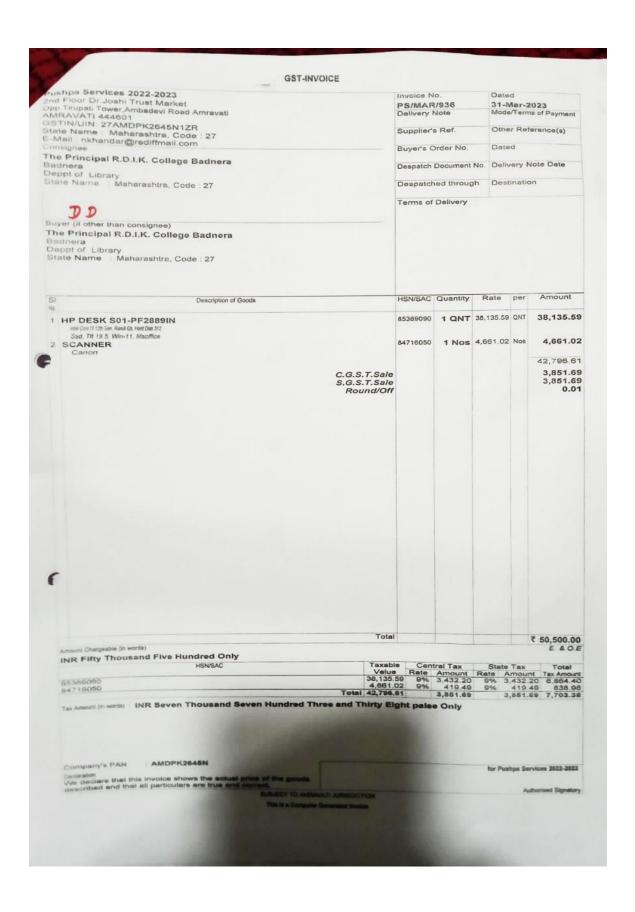

Amravati, Maharashtra
444701, India
Lat 20.585288\*
Long 77.727102\*
16/02/24 06:54 PM GMT +05:30

**Department of Botany** 

**Department of Mathematic** 



**Department of Zoology** 



**Department of Physic** 



**Department of Commerce** 



**Department of Computer Science** 



Latitude 20.856433
Longitude 77727/31
Ebealion 54/2321 m
Accuracy 87 m
Time 0244/2024 10.41
Note Students sport council

**Department of Computer Geography** 

**Department of Computer Chemistry** 





**Auditorium Hall** 

**Class Room** 

#### **Gio Tagged Photograph of Computer Laboratory (Commerce)**



### **Gio Tagged Photograph of Computer Laboratory (Computer Science)**



#### Gio Tagged Photograph of Display of CCTV Cammera Footage



#### Bills of Desktop /Laptop Purchas During 2018 to 2023













| d Floor Dr. Joshi Trust Market p Truptat Tower, Ambadevi Road Amravati p Truptat Tower, Ambadevi Road Pressor p Truptation of Code: 27  Buyer's Order No.  Buyer's Order No.  Despatch Document No.  Despatch D | e Flore Publish Trust Market  From Publish Trust Market  REANTI 444001  REANTI 44 |                    | 222222 (. 21                                                                                                  |          | Invoice N |          |          |           |                                   |
|---------------------------------------------------------------------------------------------------------------------------------------------------------------------------------------------------------------------------------------------------------------------------