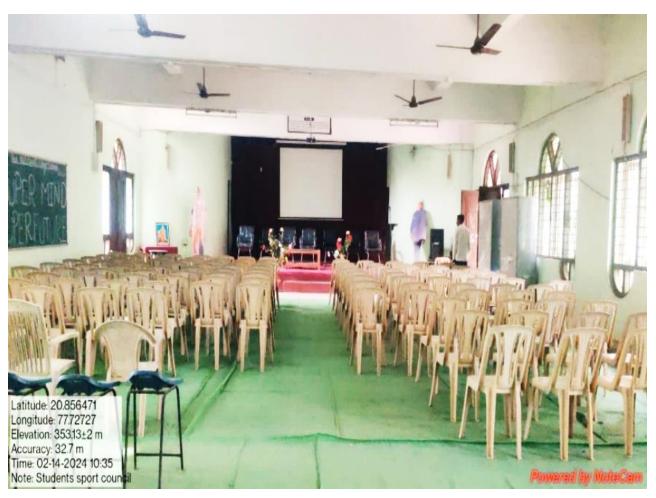

|
| Prof. Rajabhau Deshmukh Kala Mahavidyalaya, Nandgaon (Kh), Amravati.      | 12,000/-                                 | 32,500/-                                |
| Mahila Arts, Commerce College, Chandur (Railway), Amravati.               | 12,000/-                                 | 32,500/-                                |
| Tapasya Public School, Arvi-Wardha.                                       | 12,000/-                                 | 32,500/-                                |
| Titans' Public School, Badnera-Amravati.                                  | 12,000/-                                 | 32,500/-                                |

Rs. 650001- vywg Rs. 193631- Brinipal

Vidarbha Youth Welfare Society. Amravatt.

20

### Gio Tagged Photograph of Auditorium





#### Gio Tagged Photograph of LCD



Amravati, Maharashtra, India
Near Ridik college Opposite Police station New town, Badnera, Amravati, Maharashtra
444701, India
Lat 20.585288\*
Long 77.727102\*
16/02/24 06:54 PM GMT +05:30

**Department of Botany** 

**Department of Mathematic** 



**Department of Zoology** 



**Department of Physic** 



**Department of Commerce** 



**Department of Computer Science** 



Latitude 20.856433
Longitude 77727/31
Ebealion 54/2321 m
Accuracy 87 m
Time 0244/2024 10.41
Note Students sport council

**Department of Computer Geography** 

**Department of Computer Chemistry** 





**Auditorium Hall** 

**Class Room** 

#### **Gio Tagged Photograph of Computer Laboratory (Commerce)**



### **Gio Tagged Photograph of Computer Laboratory (Computer Science)*