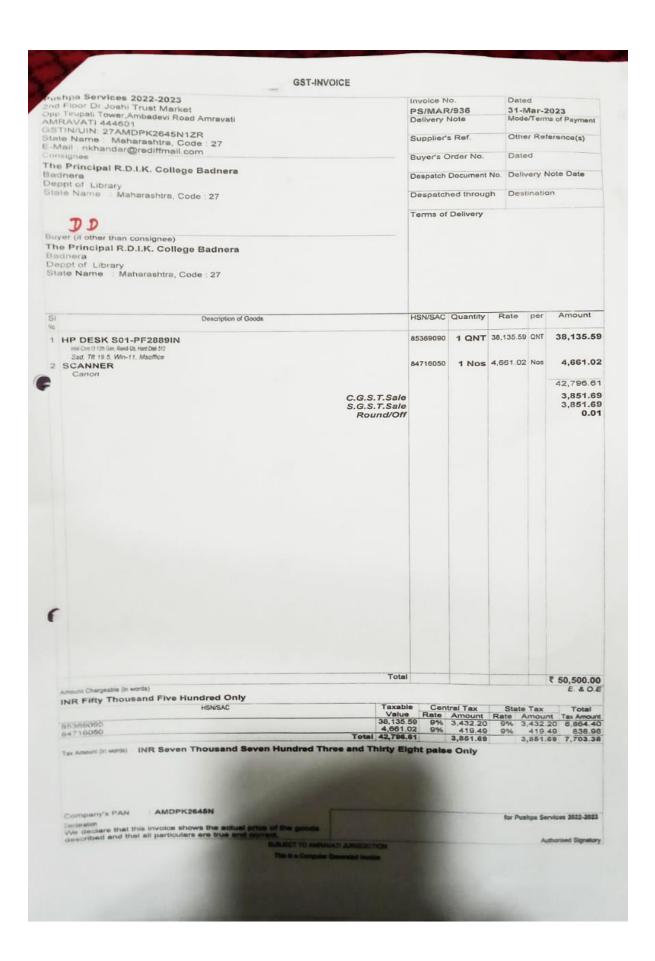

# Institution frequently updates its IT facilities and provides sufficient bandwidth for internet connection

| Sr.<br>No | Name of Document                                                | Page<br>No. |
|-----------|-----------------------------------------------------------------|-------------|
| 1         | Bills of Internet Connection (BSNL For 5 MBPS)                  | 5-6         |
| 2         | Bills of Internet Connection (Rail Wire For 60 MBPS)            | 7-7         |
| 3         | Bills of Internet Connection (Rail Wire For 100 MBPS)           | 7-7         |
| 4         | Bills of Internet Connection (Rail Wire For 200 MBPS)           | 8-9         |
| 5         | Bills of Internet Connection (BSNL For 200 MBPS)                | 10-10       |
| 6         | Wi-Fi Facility (Routers)                                        | 11-11       |
| 7         | Jio Wi-Fi (Routers)                                             | 12-13       |
| 8         | Wi-Fi Facility (Gio)                                            | 13-16       |
| 9         | LAN Facility                                                    | 17-17       |
| 10        | Screen Short of Soft LIB Software                               | 17-17       |
| 11        | Screen Short of INFLIBNET                                       | 18-18       |
| 12        | Screen Short of CONSORTIA                                       | 18-18       |
| 13        | Screen Short of Google Class Room                               | 19-19       |
| 14        | Bill of WEBEX                                                   | 20-20       |
| 15        | Gio Tagged Photograph of Auditorium                             | 21-21       |
| 16        | Gio Tagged Photograph of LCD                                    | 22-23       |
| 17        | Gio Tagged Photograph of Computer Laboratory (Commerce)         | 24-24       |
| 18        | Gio Tagged Photograph of Computer Laboratory (Computer Science) | 24-24       |
| 19        | Gio Tagged Photograph of Display of CCTV Cammera<br>Footage     | 24-24       |
| 20        | Bills of Desktop /Laptop Purchas During 2018 to 2023            | 25-38       |
| 21        | Bill of Software                                                | 39-39       |