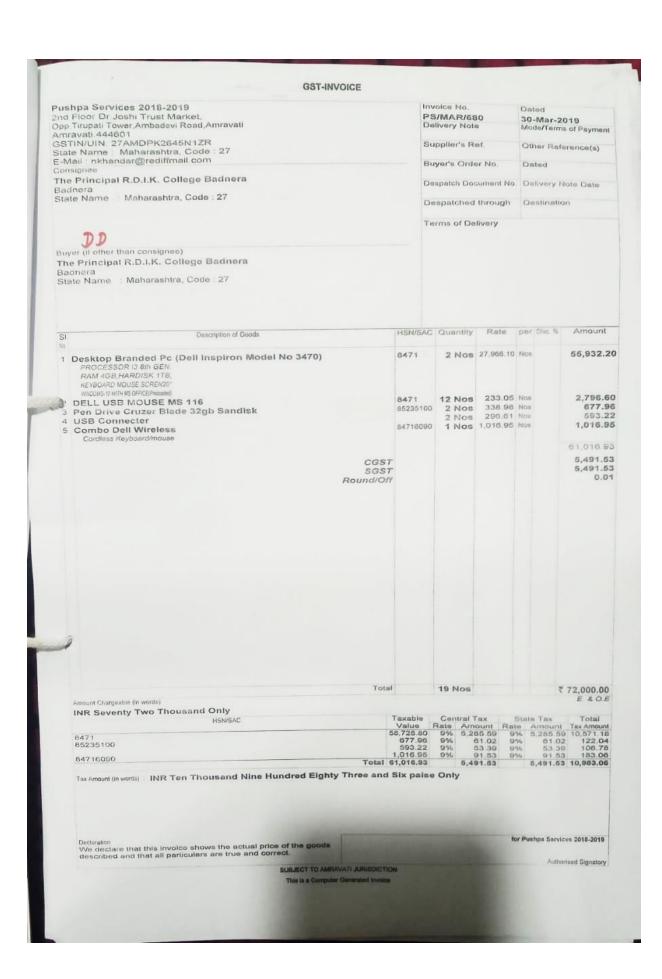

# Institution frequently updates its IT facilities and provides sufficient bandwidth for internet connection

| Sr.<br>No | Name of Document                                                | Page<br>No. |
|-----------|-----------------------------------------------------------------|-------------|
| 1         | Bills of Internet Connection (BSNL For 5 MBPS)                  | 5-6         |
| 2         | Bills of Internet Connection (Rail Wire For 60 MBPS)            | 7-7         |
| 3         | Bills of Internet Connection (Rail Wire For 100 MBPS)           | 7-7         |
| 4         | Bills of Internet Connection (Rail Wire For 200 MBPS)           | 8-9         |
| 5         | Bills of Internet Connection (BSNL For 200 MBPS)                | 10-10       |
| 6         | Wi-Fi Facility (Routers)                                        | 11-11       |
| 7         | Jio Wi-Fi (Routers)                                             | 12-13       |
| 8         | Wi-Fi Facility (Gio)                                            | 13-16       |
| 9         | LAN Facility                                                    | 17-17       |
| 10        | Screen Short of Soft LIB Software                               | 17-17       |
| 11        | Screen Short of INFLIBNET                                       | 18-18       |
| 12        | Screen Short of CONSORTIA                                       | 18-18       |
| 13        | Screen Short of Google Class Room                               | 19-19       |
| 14        | Bill of WEBEX                                                   | 20-20       |
| 15        | Gio Tagged Photograph of Auditorium                             | 21-21       |
| 16        | Gio Tagged Photograph of LCD                                    | 22-23       |
| 17        | Gio Tagged Photograph of Computer Laboratory (Commerce)         | 24-24       |
| 18        | Gio Tagged Photograph of Computer Laboratory (Computer Science) | 24-24       |
| 19        | Gio Tagged Photograph of Display of CCTV Cammera<br>Footage     | 24-24       |
| 20        | Bills of Desktop /Laptop Purchas During 2018 to 2023            | 25-38       |
| 21        | Bill of Software                                                | 39-39       |