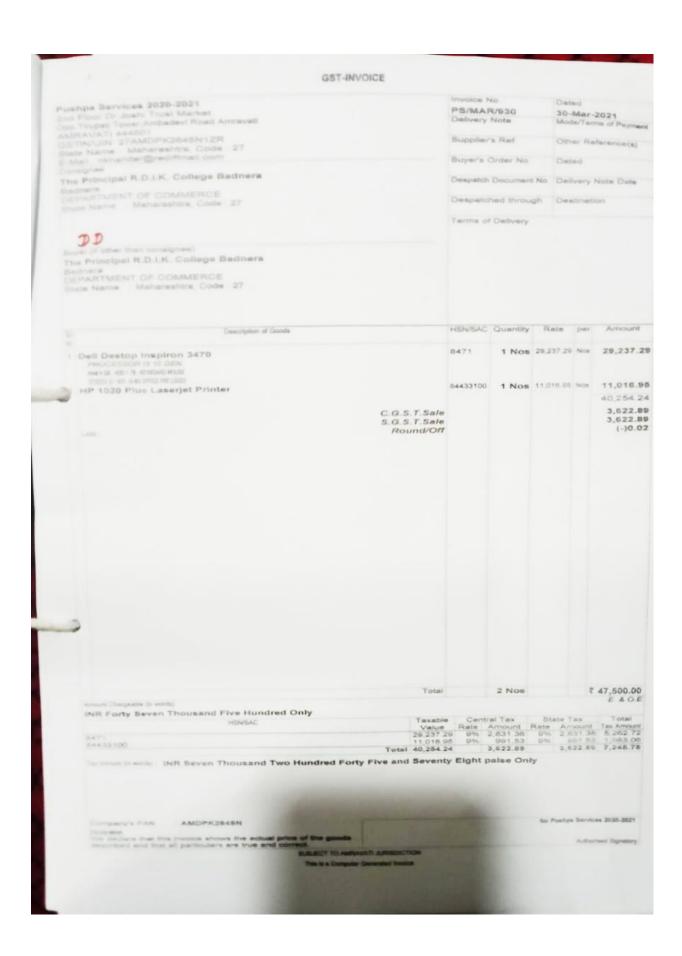

# Institution frequently updates its IT facilities and provides sufficient bandwidth for internet connection

| Sr.<br>No | Name of Document                                                | Page<br>No. |
|-----------|-----------------------------------------------------------------|-------------|
| 1         | Bills of Internet Connection (BSNL For 5 MBPS)                  | 5-6         |
| 2         | Bills of Internet Connection (Rail Wire For 60 MBPS)            | 7-7         |
| 3         | Bills of Internet Connection (Rail Wire For 100 MBPS)           | 7-7         |
| 4         | Bills of Internet Connection (Rail Wire For 200 MBPS)           | 8-9         |
| 5         | Bills of Internet Connection (BSNL For 200 MBPS)                | 10-10       |
| 6         | Wi-Fi Facility (Routers)                                        | 11-11       |
| 7         | Jio Wi-Fi (Routers)                                             | 12-13       |
| 8         | Wi-Fi Facility (Gio)                                            | 13-16       |
| 9         | LAN Facility                                                    | 17-17       |
| 10        | Screen Short of Soft LIB Software                               | 17-17       |
| 11        | Screen Short of INFLIBNET                                       | 18-18       |
| 12        | Screen Short of CONSORTIA                                       | 18-18       |
| 13        | Screen Short of Google Class Room                               | 19-19       |
| 14        | Bill of WEBEX                                                   | 20-20       |
| 15        | Gio Tagged Photograph of Auditorium                             | 21-21       |
| 16        | Gio Tagged Photograph of LCD                                    | 22-23       |
| 17        | Gio Tagged Photograph of Computer Laboratory (Commerce)         | 24-24       |
| 18        | Gio Tagged Photograph of Computer Laboratory (Computer Science) | 24-24       |
| 19        | Gio Tagged Photograph of Display of CCTV Cammera<br>Footage     | 24-24       |
| 20        | Bills of Desktop /Laptop Purchas During 2018 to 2023            | 25-38       |
| 21        | Bill of Software                                                | 39-39       |