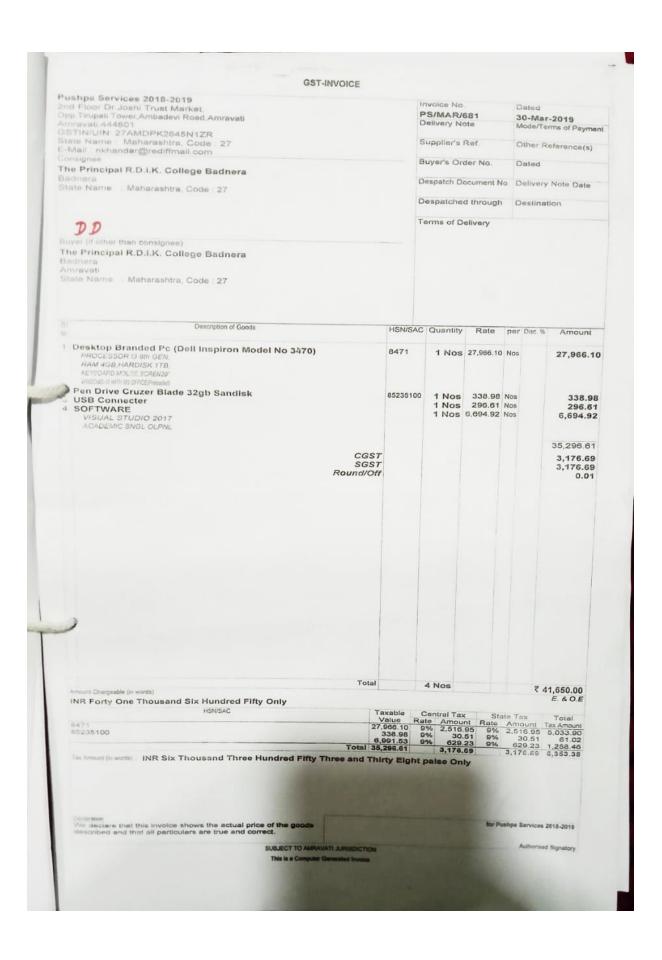

# Institution frequently updates its IT facilities and provides sufficient bandwidth for internet connection

| Sr.<br>No | Name of Document                                                | Page<br>No. |
|-----------|-----------------------------------------------------------------|-------------|
| 1         | Bills of Internet Connection (BSNL For 5 MBPS)                  | 5-6         |
| 2         | Bills of Internet Connection (Rail Wire For 60 MBPS)            | 7-7         |
| 3         | Bills of Internet Connection (Rail Wire For 100 MBPS)           | 7-7         |
| 4         | Bills of Internet Connection (Rail Wire For 200 MBPS)           | 8-9         |
| 5         | Bills of Internet Connection (BSNL For 200 MBPS)                | 10-10       |
| 6         | Wi-Fi Facility (Routers)                                        | 11-11       |
| 7         | Jio Wi-Fi (Routers)                                             | 12-13       |
| 8         | Wi-Fi Facility (Gio)                                            | 13-16       |
| 9         | LAN Facility                                                    | 17-17       |
| 10        | Screen Short of Soft LIB Software                               | 17-17       |
| 11        | Screen Short of INFLIBNET                                       | 18-18       |
| 12        | Screen Short of CONSORTIA                                       | 18-18       |
| 13        | Screen Short of Google Class Room                               | 19-19       |
| 14        | Bill of WEBEX                                                   | 20-20       |
| 15        | Gio Tagged Photograph of Auditorium                             | 21-21       |
| 16        | Gio Tagged Photograph of LCD                                    | 22-23       |
| 17        | Gio Tagged Photograph of Computer Laboratory (Commerce)         | 24-24       |
| 18        | Gio Tagged Photograph of Computer Laboratory (Computer Science) | 24-24       |
| 19        | Gio Tagged Photograph of Display of CCTV Cammera<br>Footage     | 24-24       |
| 20        | Bills of Desktop /Laptop Purchas During 2018 to 2023            | 25-38       |
| 21        | Bill of Software                                                | 39-39       |