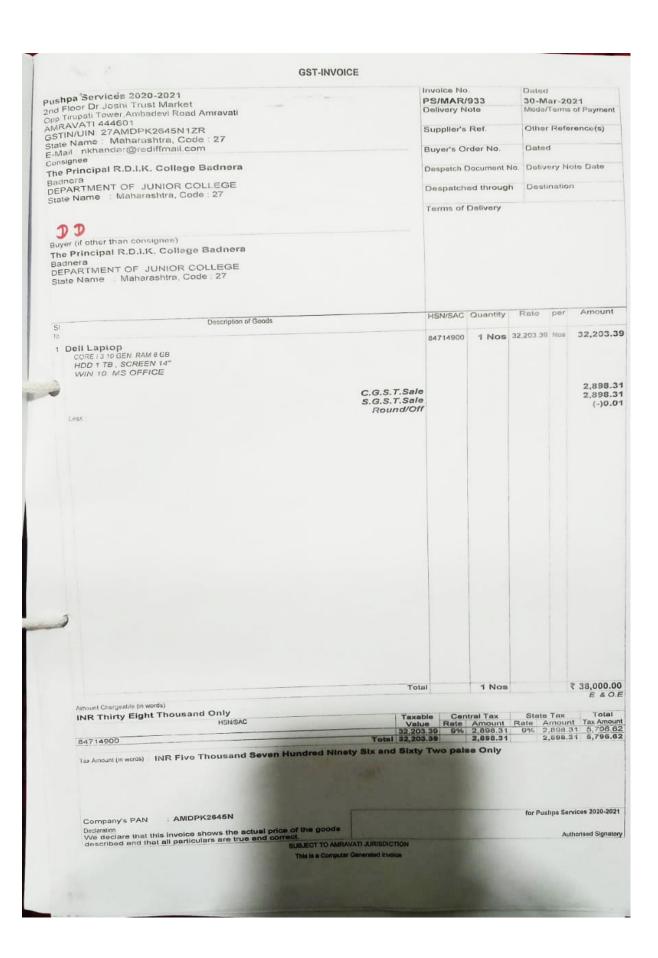

# Institution frequently updates its IT facilities and provides sufficient bandwidth for internet connection

| Sr.<br>No | Name of Document                                                | Page<br>No. |
|-----------|-----------------------------------------------------------------|-------------|
| 1         | Bills of Internet Connection (BSNL For 5 MBPS)                  | 5-6         |
| 2         | Bills of Internet Connection (Rail Wire For 60 MBPS)            | 7-7         |
| 3         | Bills of Internet Connection (Rail Wire For 100 MBPS)           | 7-7         |
| 4         | Bills of Internet Connection (Rail Wire For 200 MBPS)           | 8-9         |
| 5         | Bills of Internet Connection (BSNL For 200 MBPS)                | 10-10       |
| 6         | Wi-Fi Facility (Routers)                                        | 11-11       |
| 7         | Jio Wi-Fi (Routers)                                             | 12-13       |
| 8         | Wi-Fi Facility (Gio)                                            | 13-16       |
| 9         | LAN Facility                                                    | 17-17       |
| 10        | Screen Short of Soft LIB Software                               | 17-17       |
| 11        | Screen Short of INFLIBNET                                       | 18-18       |
| 12        | Screen Short of CONSORTIA                                       | 18-18       |
| 13        | Screen Short of Google Class Room                               | 19-19       |
| 14        | Bill of WEBEX                                                   | 20-20       |
| 15        | Gio Tagged Photograph of Auditorium                             | 21-21       |
| 16        | Gio Tagged Photograph of LCD                                    | 22-23       |
| 17        | Gio Tagged Photograph of Computer Laboratory (Commerce)         | 24-24       |
| 18        | Gio Tagged Photograph of Computer Laboratory (Computer Science) | 24-24       |
| 19        | Gio Tagged Photograph of Display of CCTV Cammera<br>Footage     | 24-24       |
| 20        | Bills of Desktop /Laptop Purchas During 2018 to 2023            | 25-38       |
| 21        | Bill of Software                                                | 39-39       |