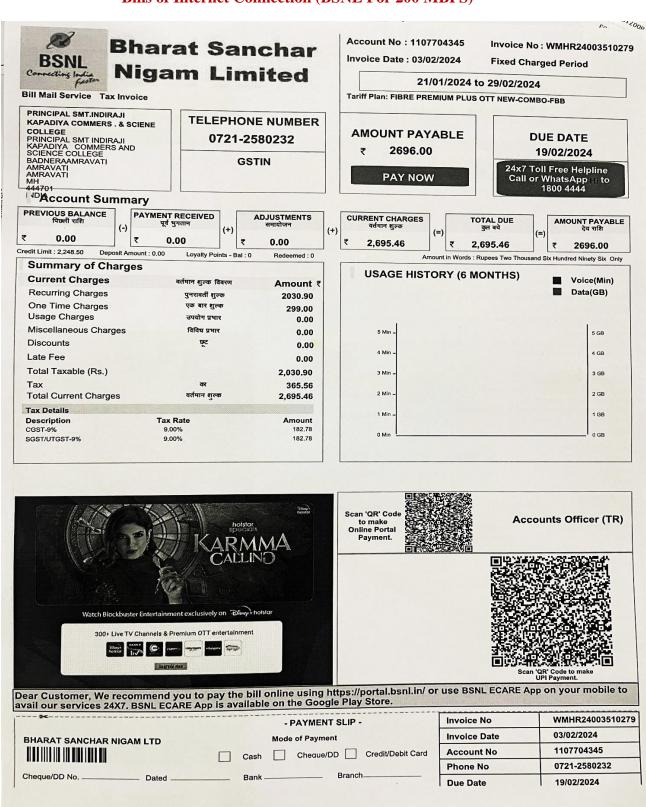

|            |            |             |

| One Time Charges | Date       | Amount(Rs.) |
|------------------|------------|-------------|
| Description      | 20/01/2024 | 299.00      |
| FBB-DEP-DEPOSIT  | 20/0/11202 | 299.00      |
| Total            |            |             |

| Usage Charges    |          | Volume            | Gross Amt | Disc | Charges |
|------------------|----------|-------------------|-----------|------|---------|
| Data             | Units    | (GB)              |           |      | 0.00    |
| FBB-US-BROADBAND | 15755549 | 15.03<br>00:00:00 | 0.00      | 0.00 | 0.00    |
| Total            | 15755549 | 00.00.00          |           |      |         |







#### **Bills of Internet Connection (BSNL For 200 MBPS)**



### Wi-Fi Router











## Jio Wi-Fi Router





#### Wi-Fi Facility (Gio)



To

Date: 11th Sept 2017

The Principal.

RDTK \$ KD (ollege, BADNELA
Amravati,

## Proposal to create a Digital Compus with next generation Wi-Fi Services

Dear Sir / Madam.

We, at Reliance Jio, plan to introduce integrated digital services, including high speed broadband connectivity, communications, entertainment, and cloud services across India.

We are connecting campuses of Educational Institutes through next generation Wi-Fi Services, to provide on the go connectivity to the Students and Faculty members.

As a part of this initiative, we would like to make **EDIL SICO (OLIGIC** (AS PER TECHNICAL FEASIBILITY FROM OUR SIDE) a Digital Campus by providing our services across locations. We shall set up t