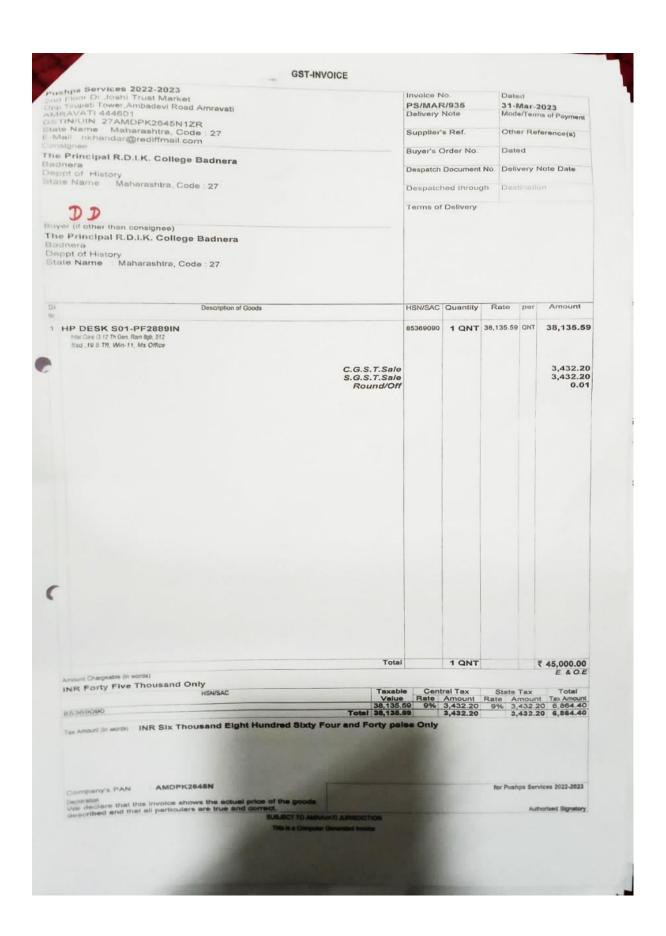

mravati, Maharashtra
444701, India
Lat 20.585288\*
Long 77.727102\*
16/02/24 06:54 PM GMT +05:30

**Department of Botany** 

**Department of Mathematic** 



**Department of Zoology** 



**Department of Physic** 



**Department of Commerce** 



**Department of Computer Science** 



Latitude 20.856433
Longitude 77727/31
Ebealion 54/2321 m
Accuracy 87 m
Time 0244/2024 10.41
Note Students sport council

**Department of Computer Geography** 

**Department of Computer Chemistry** 





**Auditorium Hall** 

**Class Room** 

#### **Gio Tagged Photograph of Computer Laboratory (Commerce)**



### **Gio Tagged Photograph of Computer Laboratory (Computer Science)**



#### Gio Tagged Photograph of Display of CCTV Cammera Footage



#### Bills of Desktop /Laptop Purchas During 2018 to 2023













| d Floor Dr. Joshi Trust Market p Truptat Tower, Ambadevi Road Amravati p Truptat Tower, Ambadevi Road Pressor p Truptation of Code: 27  Buyer's Order No.  Buyer's Order No.  Despatch Document No.  Despatch D | e Flore Publish Trust Market  From Publish Trust Market  REANTI 444001  REANTI 44 |                    | 222222 (. 21                                                                                                  |          | Invoice N |          |          |           |                                   |
|-----------------------------------------------------------------------------------------------------------------------------------------------------------------------------------------------------------------------------------------------------------------------------