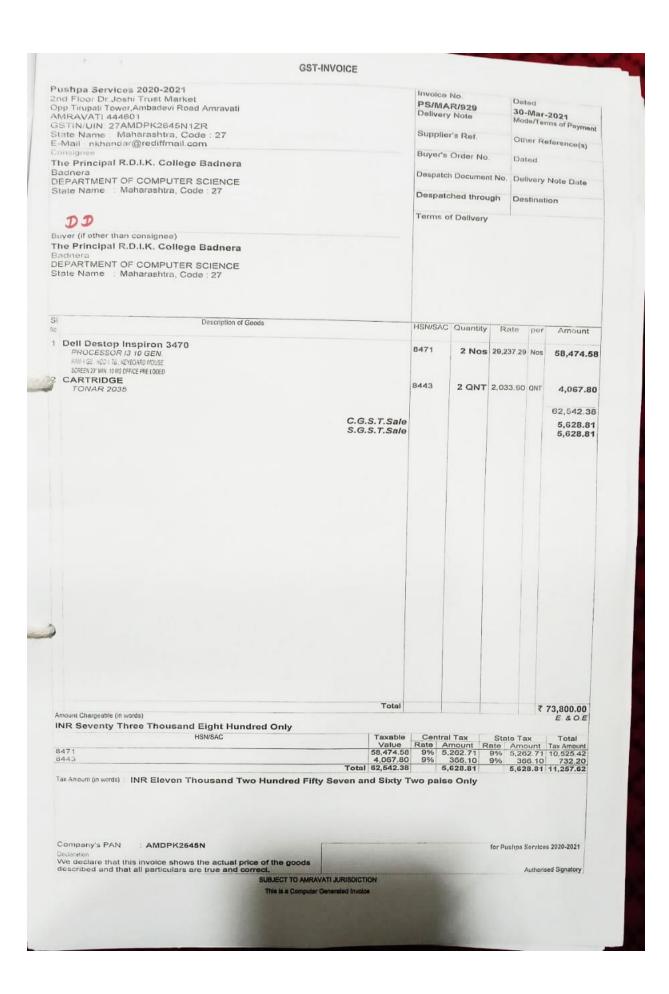

# Institution frequently updates its IT facilities and provides sufficient bandwidth for internet connection

| Sr.<br>No | Name of Document                                                | Page<br>No. |
|-----------|-----------------------------------------------------------------|-------------|
| 1         | Bills of Internet Connection (BSNL For 5 MBPS)                  | 5-6         |
| 2         | Bills of Internet Connection (Rail Wire For 60 MBPS)            | 7-7         |
| 3         | Bills of Internet Connection (Rail Wire For 100 MBPS)           | 7-7         |
| 4         | Bills of Internet Connection (Rail Wire For 200 MBPS)           | 8-9         |
| 5         | Bills of Internet Connection (BSNL For 200 MBPS)                | 10-10       |
| 6         | Wi-Fi Facility (Routers)                                        | 11-11       |
| 7         | Jio Wi-Fi (Routers)                                             | 12-13       |
| 8         | Wi-Fi Facility (Gio)                                            | 13-16       |
| 9         | LAN Facility                                                    | 17-17       |
| 10        | Screen Short of Soft LIB Software                               | 17-17       |
| 11        | Screen Short of INFLIBNET                                       | 18-18       |
| 12        | Screen Short of CONSORTIA                                       | 18-18       |
| 13        | Screen Short of Google Class Room                               | 19-19       |
| 14        | Bill of WEBEX                                                   | 20-20       |
| 15        | Gio Tagged Photograph of Auditorium                             | 21-21       |
| 16        | Gio Tagged Photograph of LCD                                    | 22-23       |
| 17        | Gio Tagged Photograph of Computer Laboratory (Commerce)         | 24-24       |
| 18        | Gio Tagged Photograph of Computer Laboratory (Computer Science) | 24-24       |
| 19        | Gio Tagged Photograph of Display of CCTV Cammera<br>Footage     | 24-24       |
| 20        | Bills of Desktop /Laptop Purchas During 2018 to 2023            | 25-38       |
| 21        | Bill of Software                                                | 39-39       |