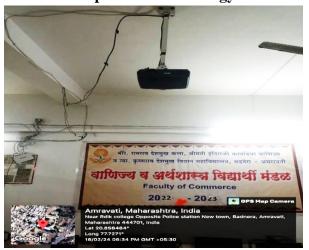

### Gio Tagged Photograph of Auditorium

#### Gio Tagged Photograph of LCD

Amravati, Maharashtra, India
Near Ridik college Opposite Police station New town, Badnera, Amravati, Maharashtra
444701, India
Lat 20.585288\*
Long 77.727102\*
16/02/24 06:54 PM GMT +05:30