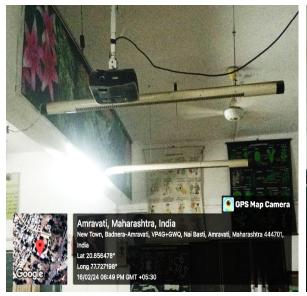

#### Gio Tagged Photograph of LCD

Amravati, Maharashtra, India
Near Ridik college Opposite Police station New town, Badnera, Amravati, Maharashtra
444701, India
Lat 20.585288\*
Long 77.727102\*
16/02/24 06:54 PM GMT +05:30