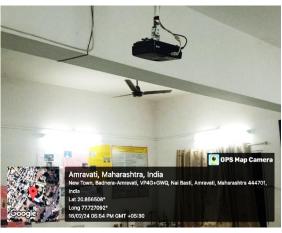

### Gio Tagged Photograph of Auditorium

#### Gio Tagged Photograph of LCD

Amravati, Maharashtra, India
Near Ridik college Opposite Police station New town, Badnera, Amravati, Maharashtra
444701, India
Lat 20.585288\*
Long 77.727102\*
16/02/24 06:54 PM GMT +05:30