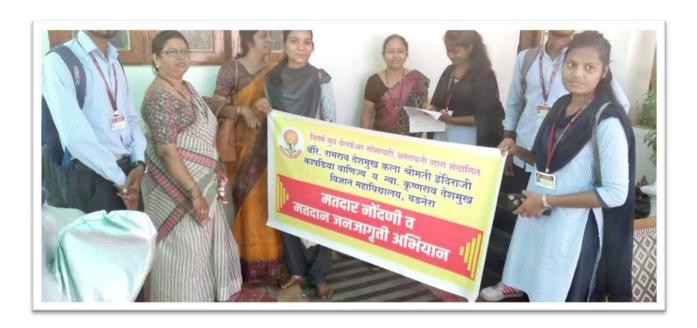

1. Name of Organising Department : **Department of Statistics** 

2. Name of Activity : Statistical Survey Participation in Graduate

Constituency in Election

3. Place of Activity : Badnera Town

4. No. of Participants : Students 30 Teachers 02

### **Details of Activity (In Brief)**

Students of Department of Statistics conducted statistical survey in various localities of Badnera town on 06/02/2023. Topic of the survey was Participation of citizens in graduate constituency election held on 30/01/2023. 6 groups of students were formed to collect the information. Each group was assigned to collect information from particular area. These groups visited Badnera New town, Professors colony, Pawan Nagar, Laddha plot, Old Town Badnera and Pach Bangala area. Students collected data of total graduates in the family, whether they have registered their names in voter list and if they have casted their vote in recently held Graduate Constituency Elections. Students asked the reason for not registering their names.

People who had not registered their names in voter list, were made aware of the fact that our constitution has conferred upon us the right to vote and so it is our responsibility to register ourselves and to cast voters in elections. Our vote is important as it counts for formation of legislature. Thus, students provided guidance as well as counselling to people.

Students visited a sample of 100 houses. The sample consisted of variety of people such as government employees, professionals, retired persons, labourers and students.

30 students of B.A. I, B.A. II and B.A. III of Statistics Department participated in this activity. Survey was carried out under the guidance of Principal R.D.Deshmukh.