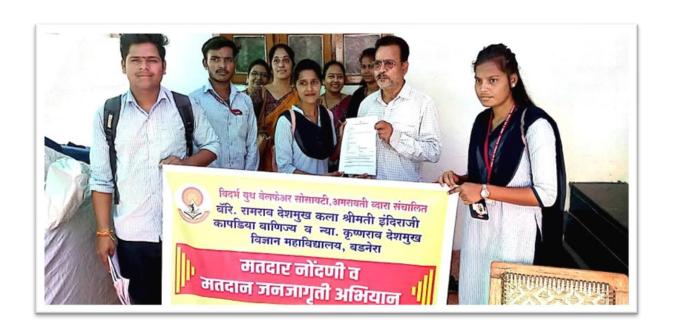

1. Name of Organising Department : **Department of Statistics** 

2. Name of Activity : Statistical Survey Participation in Graduate

Constituency in Election

3. Place of Activity : Badnera Town

4. No. of Participants : Students 30 Teachers 02

5. Date of Activity : 6<sup>th</sup> February, 2023

### **Details of Activity (In Brief)**

Students of Department of Statistics conducted statistical survey in various localities of Badnera town on 06/02/2023. Topic of the survey was Participation of citizens in graduate constituency election held on 30/01/2023. 6 groups of students were formed to collect the information. Each group was assigned to collect information from particular area. These groups visited Badnera New town, Professors colony, Pawan Nagar, Laddha plot, Old Town Badnera and Pach Bangala area. Students collected data of total graduates in the family, whether they have registered their names in voter list and if they have casted their vote in recently held Graduate Constituency Elections. Students asked the reason for not registering their names.

People who had not registered their names in voter list, were made aware of the fact that our constitution has conferred upon us the right to vote and so it is our responsibility to register ourselves and to cast voters in elections. Our vote is important as it counts for formation of legislature. Thus, students provided guidance as well as counselling to people.

Students visited a sample of 100 houses. The sample consisted of variety of people such as government employees, professionals, retired persons, labourers and students.

30 students of B.A. I, B.A. II and B.A. III of Statistics Department participated in this activity. Survey was carried out under the guidance of Principal R.D.Deshmukh.