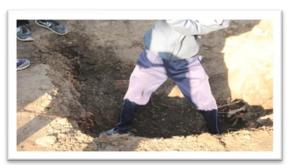

drain water to increase the water level of village. Villagers were co-operative for making erosion pit. The wastewater and drain water management programme succeeded fully

#### Outcome of the Programme

- Emphasize the dignity of labour and self-help and the need for combining physical work with intellectual pursuits.
- ➤ Encourage students and non-student's youth to work along with adults in rural area for developing their character, social consciousness, commitment, discipline and health and helpful attitude towards the community.
- ➤ To awaken and to sensitize the youth as well as rural about cleaning, health, hygiene and social issues.
- > Develop the sense of collective working.
- Aware the community to protect water resources for future generation.

# ----- ROGRESIVEWORK -----

















# AFTER COMPILETION OF WORK













#### Karyakram Patrika of NSS