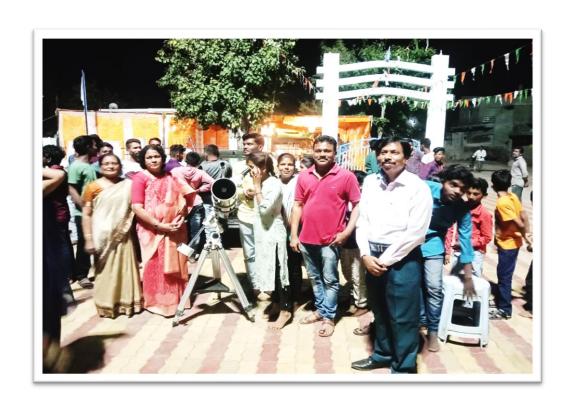

अस्टाजा अशोड डर्ड

1. Name of Organising Department : **Department of Geography** 

2. Name of Activity : Sky Observation

3. Place of Activity : At. Jalutq. Nandgaon (kh.), Dist. Amravati.

4. No. of Participants : Students 10 Teachers 04 Other 77

### **Details of Activity (In Brief):**

Sky observation program was organized by the Department of Geography at village Jalu from 6.30 to 9.30 pm. On March 1, 2023. Along with it a lecture was organised on "the effect of planets on human life". The program was chaired by Prof. Dr. Aruna Patil. The chief guest was Praveen Gulhane. Dr. Manoj Gathe discussed about planetary system and the sun. He also tried to eradicate the superstitions which are in the minds of people regarding the planets that they affect human life. The keynote speaker Shri. PravinGulhane said that planets are transcendental and no planet has any effect on human life. He explained the structure of the solar system by stating the position of the planets and the distance of all the planets from the earth. Students observed the planets Jupiter, its four Moons and Venus with the help of telescope.

77 villagers enjoyed sky observation at this event. Prof. Dr. Atul Patil, Prof. Dr. Nakul Deshmukh, Dr. Pooja Deshmukh, Dr. VidyaMahalle, Dr. Seema Meshram, Dr. Sanjeev Jagtap, Dr. Ram Khandar, Dr. AtulKalbande were present in this programme.