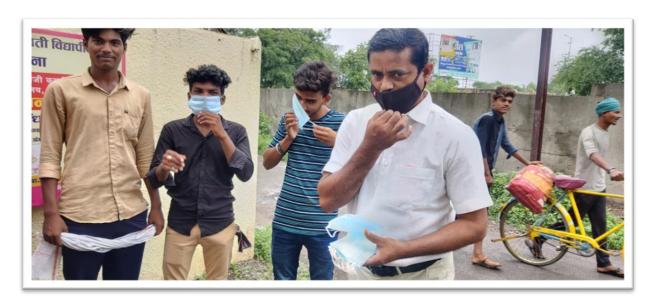

20. The campaign was aimed to develop public awareness about Covid 19, to interpreter Interpreted the importance of blood donation among people and to demonstrate the importance of sanitations during covid 19 as well as the use of mask to control the spreading of covid 19 disease. The campaign was carried out in Badnera city and adapted village Jalu.

### **Outcome of the Programme:**

- ➤ Increased awareness of health and to move target audiences to action in support of public health.
- ➤ Precautionary and preventive measures against communicable diseases.
- > Developed and promote mental and emotional health.
- > Stimulated self-mobilization and action and to mobilize local knowledge and resources.

Dr. S. V. Jagtap

Head, Department of Physics
R.D.I.K. & K.D. College,
Badnera-Amravati







1. Name of Organising Department : Home Economics

2. Name of Activity : Workshop on Embroidery Stitches

(Online)

3. Place of Activity : From Pardi, Badnera

4. No. of Participants : Students 1, Rural women 9 Teachers 02

5. Date of Activity : 4 FEB 2021

### **Details of Activity:**

Department of Home Economicsorganised, one day workshop on 'Embroidery skill' through online mode. Students were trained and guided by Dr. LataHiwase and Dr. Shital Rathod.

Students were given demonstration of different types of stitching patterns.

They were made to learn these patterns by doing and learning method. Through this training Miss. AmrutaPise of B.A first year student took an initiative to teach the nonworking women of the society for their empowerment. She taught them different Embroide