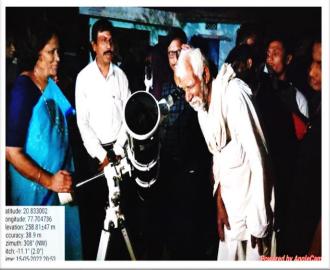

अस्टाजा अशोड डर्ड

1. Name of Organising Department : **Department of Geography** 

2. Name of Activity : Sky Observation

3. Place of Activity : At. Jalutq. Nandgaon (kh.), Dist. Amravati.

4. No. of Participants : Students 10 Teachers 04 Other 77

5. Date of Activity : 1st March, 2023

### **Details of Activity (In Brief):**

Sky observation program was organized by the Department of Geography at village Jalu from 6.30 to 9.30 pm. On March 1, 2023. Along with it a lecture was organised on "the effect of planets on human life". The program was chaired by Prof. Dr. Aruna Patil. The chief guest was Praveen Gulhane. Dr. Manoj Gathe discussed about planetary system and the sun. He also tried to eradicate the superstitions which are in the minds of people regarding the planets that they affect human life. The keynote speaker Shri. PravinGulhane said that planets are transcendental and no planet has any effect on human life. He explained the structure of the solar system by stating the position of the planets and the distance of all the planets from the earth. Students observed the planets Jupiter, its four Moons and Venus with the help of telescope.

77 villagers enjoyed sky observation at this event. Prof. Dr. Atul Patil, Prof. Dr. Nakul Deshmukh, Dr. Pooja Deshmukh, Dr. VidyaMahalle, Dr. Seema Meshram, Dr. Sanjeev Jagtap, Dr. Ram Khandar, Dr. AtulKalbande were present in this programme.