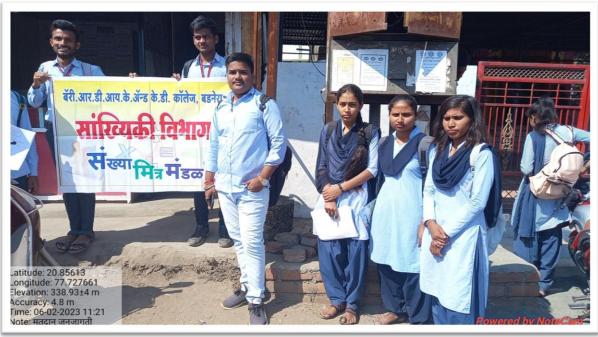

1. Name of Organising Department : **Department of Statistics** 

2. Name of Activity : Statistical Survey Participation in Graduate

Constituency in Election

3. Place of Activity : Badnera Town

4. No. of Participants : Students 30 Teachers 02

5. Date of Activity : 6<sup>th</sup> February, 2023

### **Details of Activity (In Brief)**

Students of Department of Statistics conducted statistical survey in various localities of Badnera town on 06/02/2023. Topic of the survey was Participation of citizens in graduate constituency election held on 30/01/2023. 6 groups of students were formed to collect the information. Each group was assigned to collect information from particular area. These groups visited Badnera New town, Professors colony, Pawan Nagar, Laddha plot, Old Town Badnera and Pach Bangala area. Students collected data of total graduates in the family, whether they have registered their names in voter list and if they have casted their vote in recently held Graduate Constituency Elections. Students asked the reason for not registering their names.

Students visited a sample of 100 houses. The sample consisted of variety of people such as government employees, professionals, retired persons, labourers and students.

30 students of B.A. I, B.A. II and B.A. III of Statistics Department participated in this activity. Survey was carried out under the guidance of Principal R.D.Deshmukh.

Mrs. Bhagyashri S. Vidhale Head of Department, Aniket D. Parate were present.

Data collected by the students was analysed and following results were obtained.

| Total Number of Graduate Persons                         | : | 161 |     |
|----------------------------------------------------------|---|-----|-----|
| Registered in Voter List                                 | : | 71  | 44% |
| Not-Registered in Voter List                             | : | 90  | 56% |
| Number of Persons Voted in election                      | : | 38  | 24% |
| Number of Persons not-voted in election                  | : | 123 | 76% |
| Number of Persons not-voted but registered in voter list | : | 33  | 46% |
| Number of Persons who did not know about registration    |   | 65  | 40% |