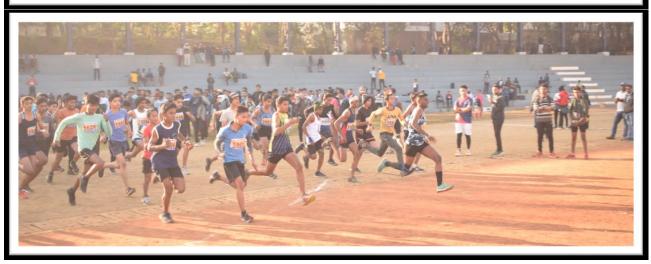

| कुटुंबातील पदवीधर सदस्यांची नावे  11 जगन कुमान भोमाजी उनाटोटे  21 रंजनी सुजनारील आटोटे.  31 सुजनारील जगनकुमार आटोटे. | पदवीधर मतदारसंघात<br>नावनोंदणी केली आहे काय?<br>होय नाही<br>नाटी<br>नाही | नुकत्याच झालेल्या पदवीधर<br>विधांनसभानिवडण्कीत मतदान केले<br>काय?<br>होय हाही<br>गीटी ,<br>नाटी , |
|----------------------------------------------------------------------------------------------------------------------|--------------------------------------------------------------------------|---------------------------------------------------------------------------------------------------|
|                                                                                                                      |                                                                          |                                                                                                   |