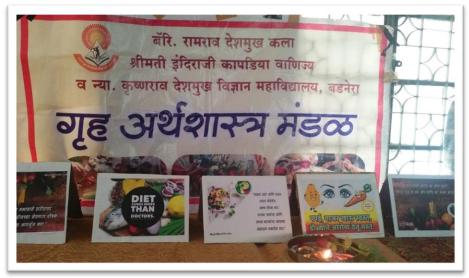

## Department of Zoology Session 2022-23

Name of Activity:- Extension Activity (Collection of Flowers Date:- 07/09/2022

# **Attendance Sheet**

| Sr. No. | Name of Students      | Class   | Signature |
|---------|-----------------------|---------|-----------|
| 1.      | Peatik B. saidise     | B.SCII  | Brisise   |
| 2.      | Aziyan Tauheed        | BSCI    | Ashab     |
| 3.      | Shreyu Meshrum        | B-SCII  |           |
| 4)      | Prach k. mehasase     | BINI    | Ringhalak |
| 5)      | Shumaila Axham        | B.Sell  | Alex.     |
| 6)      | Jayesha Anjum         | B.Sct   | (april    |
| 71      | Adeeba Anani          | B.SeII  | Addie     |
| 3)      | empan Mizza           | B.ScII  | Symited   |
| 91      | Adeeba Shahojadi      | B-ScII  | Ash.      |
| 10)     | Mohammad Saad         | B.SC-II |           |
| 11)     | Percurjul Dolhemi     | B:Sc-7  | Dun's     |
|         | D                     | B-5c-1  | Barage    |
| 12      | Mohammad Ausons       | BISGI   |           |
| 13)     | vaibhav Bhasme        | b.SC-I  |           |
| 14)     | Grayatni K. Ambore    | BSCI    | CHO.      |
| 15)     | Uldyalli K. Thalias   | BSC-I   | PERKAG    |
| 167     | Tejoshui K Thakse     | 135C Z  |           |
| 17)     | Sukeshani S. Mokhale. | BSCI    | Shokhal   |

| 197 | perogati A. mojenale     | BSCIST  |           |
|-----|--------------------------|---------|-----------|
| 20) | Polopoin Bhagart         | BSC 15+ | Bhay      |
| 011 | Tarannum & Shaibh        | BSCIA   | Trasse    |
| 22) | Crunian Sustane          | B. ScEF | Balia     |
| 23) | Granatioi Mawale         | BSCEST  | Genqualo  |
| 247 | Zoyeba Aeman             | B.sc-I  | Ø         |
| 25  | Salma Khatoon            | BScI    | Soul!     |
| 26) | Munazza Fatoma           | B.SCI   | - A.      |
| 24  | Mayur P. Ghodeswur       | B.Sc. I | The hodes |
| 2   | Bahere . J. Painorearo   | BIST    | asound    |
| 24) | Cho fun Bonote           | BSCI    | Park      |
| 30  | mond Allamash Dosani     | _       | 23        |
| 911 | radio Ichun waring Ichan | BSF     | weeks     |
| 32) | Huzait Rehan             | BSI     | Danier    |
| 52) |                          |         | 3         |
|     |                          |         |           |
|     | 7 1 1 1 1 1 1 1 1        |         | 1         |
|     | 7-1-77                   |         |           |
| -   |                          |         |           |
| -   |                          |         |           |
|     |                          |         |           |
|     | Head, Depart             | gnature |           |