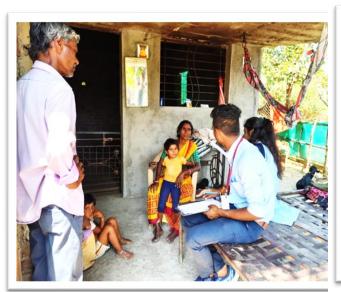

1. Name of Organising Department : **Department of Statistics** 

2. Name of Activity : Statistical Survey Participation in Graduate

Constituency in Election

3. Place of Activity : Badnera Town

4. No. of Participants : Students 30 Teachers 02

5. Date of Activity : 6<sup>th</sup> February, 2023

### **Details of Activity (In Brief)**

Students of Department of Statistics conducted statistical survey in various localities of Badnera town on 06/02/2023. Topic of the survey was Participation of citizens in graduate constituency election held on 30/01/2023. 6 groups of students were formed to collect the information. Each group was assigned to collect information from particular area. These groups visited Badnera New town, Professors colony, Pawan Nagar, Laddha plot, Old Town Badnera and Pach Bangala area. Students collected data of total graduates in the family, whether they have registered their names in voter list and if they have casted their vote in recently held Graduate Constituency Elections. Students asked the reason for not registering their names.