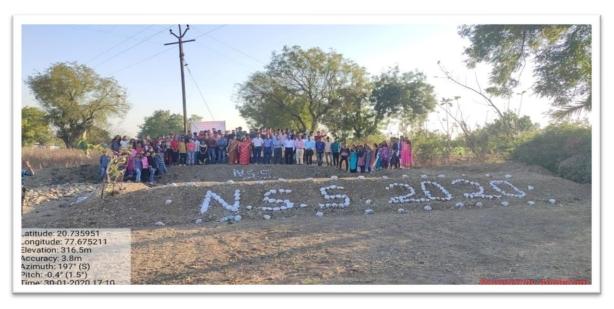

Prof. Dr. Manju Ahir, Prof. Nagesh Kalmegh, Prof. Mona Yadagire worked hard. Specially, the students who achieved proficiency were honored with certificates. In view of the spontaneous response of the students, the organizing committee assured that many such activities will be organized in the future as well.

1. Name of Organizing Department : Chemistry

2. Name of Activity : Campaignon Voter registration and voting awareness

3. No. of Participants : Students - 40 Teachers : 06

4. Date of Activity : 21<sup>st</sup> October, 2022

## **Details of Activity (In Brief):**

The Voter registration and voting awareness campaign organized on 22.10.2022 by the Department of Chemistry, RDIK and NKD College, Badnera at 11.00 am. A Voter registration and voting awareness campaign is aimed at making people aware of the importance of their participation in the electoral processes either as voters or candidates, the modes of participation, the procedure to become eligible for voting and to actually cast their vote, the ways to assess the poll-worthiness of a candidate. The goal of Election Voter Awareness Campaign is to create an environment for free and fair elections, and to encourage in particular, the participation of marginalized groups such as women, the minorities, special ethnic communities and the poor. As Teachers and Graduate Constituencies Election was close so this Voters awareness and registration activity was organized to make students aware and teach about how to fill voter's form and inform them about required documents. Students were given Voter's form to distribute in their villages. They distributed to them to their village and collected forms and submitted to the college. Then the college collected all forms and submitted to Election Commission.