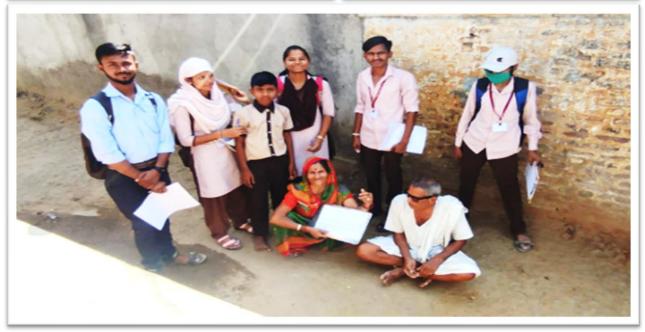

### **Details of Activity (In Brief)**

Students of Department of Statistics conducted statistical survey in various localities of Badnera town on 06/02/2023. Topic of the survey was Participation of citizens in graduate constituency election held on 30/01/2023. 6 groups of students were formed to collect the information. Each group was assigned to collect information from particular area. These groups visited Badnera New town, Professors colony, Pawan Nagar, Laddha plot, Old Town Badnera and Pach Bangala area. Students collected data of total graduates in the family, whether they have registered their names in voter list and if they have casted their vote in recently held Graduate Constituency Elections. Students asked the reason for not registering their names.

Students visited a sample of 100 houses. The sample consisted of variety of people such as government employees, professionals, retired persons, labourers and students.

30 students of B.A. I, B.A. II and B.A. III of Statistics Department participated in this activity. Survey was carried out under the guidance of Principal R.D.Deshmukh.