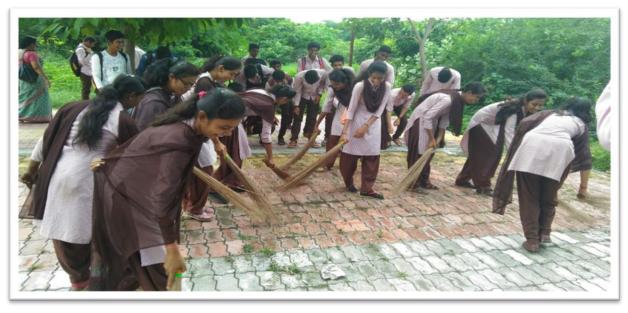

## **Details of Activity:**

#### **Invention 2022**

A competition (Aavishkar-2022) was organised by Sant Gadge Baba Amravati University, at P.R Pote College of Engineering & Management Amravati. On 'Research Model'. Students presented the working model of `Bullock Carts the Savior of Farmers''. The model got 2<sup>nd</sup> prize in the competition and was selected for the next level. Total two students participated in this competition.

The event was organized on 12<sup>th</sup>December 2022, for this district level innovation our students from B.A. Part 1 AtharvaJaltare and PranavRithe had participated under the guidance of Dr. Shital Rathod. They presented their working model in which the innovation is that the bullock cart was given electric light. If there is any vehicle in the distance or wild animal coming, the bullock cart driver will buzz the buzzer and he will be alerted so that the night ACCIDENT can be prevented, this important objective keeping in mind & project was implemented and the district level innovation of this project got 2 nd best prize or number in Aavishkar 2022 at Amravati District. A total of 50-60 projects were submitted in this competition. Only selected students or projects were chance to present in SantGadge Baba Amravati University, Amravati AAVISHKAR-2022, on 16 December 2022 in Amravati University in front of the Vice Chancellor of the University and other external jury members. For this project, the principal of our college Dr. R.D. Deshmukh sir was of great help and appreciated the students and guided them.