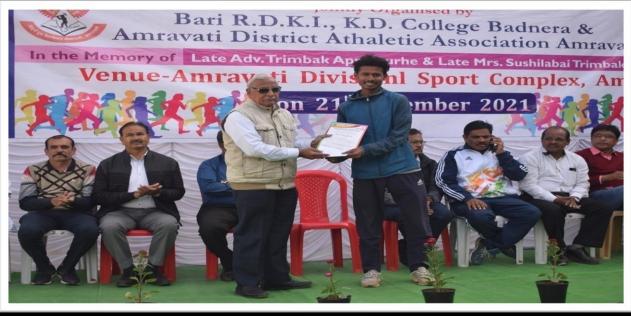

| कुटुंबातील पदवीधर सदस्यांची नावे  11 जगन कुमान भोमाजी उनाटोटे  21 रंजनी सुजनारील आटोटे.  31 सुजनारील जगनकुमार आटोटे. | पदवीधर मतदारसंघात<br>नावनोंदणी केली आहे काय?<br>होय नाही<br>नाटी<br>नाही | नुकत्याच झालेल्या पदवीधर<br>विधांनसभानिवडण्कीत मतदान केले<br>काय?<br>होय हाही<br>गीटी ,<br>नाटी , |
|----------------------------------------------------------------------------------------------------------------------|--------------------------------------------------------------------------|---------------------------------------------------------------------------------------------------|
|                                                                                                                      |                                                                          |                                                                                                   |

\*मतदार नोंदणी न करण्याचे कारण

| भि) या मतदारसंघासाठी वेगळी नोंदणी करावी लागते | । हे माहीत नाहीब) गरज वाटली नाही |
|-----------------------------------------------|----------------------------------|
| ক)                                            |                                  |
| *मतदार नोंदणी असूनही मतदान न करण्याचे कारण    | т                                |
| अं मतदार यादीत नाव आले नाही ब) मतद            | प्रन केंद्र सापडले नाही          |
| क)                                            |                                  |