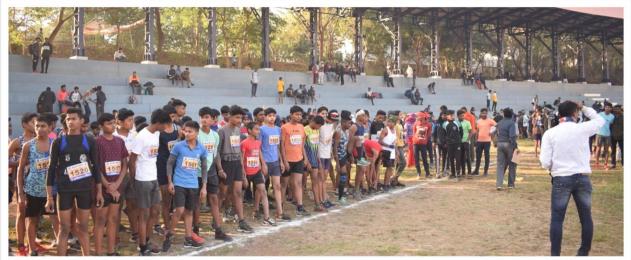

| कुटुंबातील पदवीधर सदस्यांची नावे  11 जगन कुमान भोमाजी उनाटोटे  21 रंजनी सुजनारील आटोटे.  31 सुजनारील जगनकुमार आटोटे. | पदवीधर मतदारसंघात<br>नावनोंदणी केली आहे काय?<br>होय नाही<br>नाटी<br>नाही | नुकत्याच झालेल्या पदवीधर<br>विधांनसभानिवडण्कीत मतदान केले<br>काय?<br>होय हाही<br>गीटी ,<br>नाटी , |
|----------------------------------------------------------------------------------------------------------------------|--------------------------------------------------------------------------|---------------------------------------------------------------------------------------------------|
|                                                                                                                      |                                                                          |                                                                                                   |