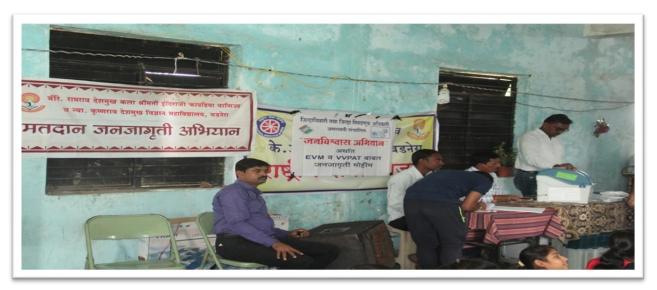

### **Details of Activity (In Brief)**

Students of Department of Statistics conducted statistical survey in various localities of Badnera town on 06/02/2023. Topic of the survey was Participation of citizens in graduate constituency election held on 30/01/2023. 6 groups of students were formed to collect the information. Each group was assigned to collect information from particular area. These groups visited Badnera New town, Professors colony, Pawan Nagar, Laddha plot, Old Town Badnera and Pach Bangala area. Students collected data of total graduates in the family, whether they have registered their names in voter list and if they have casted their vote in recently held Graduate Constituency Elections. Students asked the reason for not registering their names.

People who had not registered their names in voter list, were made aware of the fact that our constitution has conferred upon us the right to vote and so it is our responsibility to register ourselves and to cast voters in elections. Our vote is important as it counts for formation of legislature. Thus, students provided guidance as well as counselling to people.

Students visited a sample of 100 houses. The sample consisted of variety of people such as government employees, professionals, retired persons, labourers and students.

30 students of B.A. I, B.A. II and B.A. III of Statistics Department participated in this activity. Survey was carried out under the guidance of Principal R.D.Deshmukh.