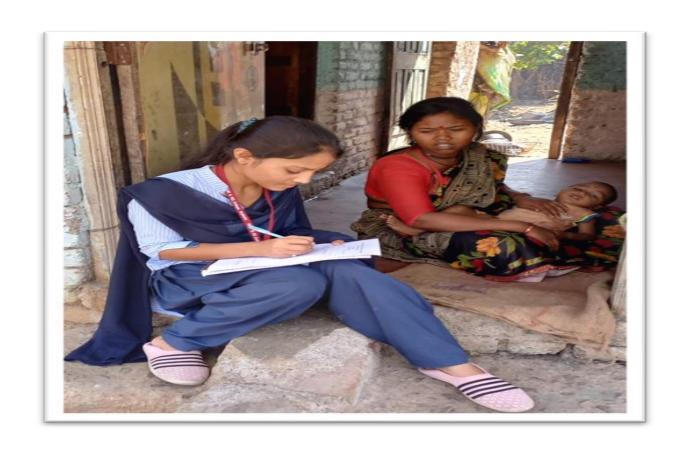

### **Details of Activity (In Brief)**

Students of Department of Statistics conducted statistical survey in various localities of Badnera town on 06/02/2023. Topic of the survey was Participation of citizens in graduate constituency election held on 30/01/2023. 6 groups of students were formed to collect the information. Each group was assigned to collect information from particular area. These groups visited Badnera New town, Professors colony, Pawan Nagar, Laddha plot, Old Town Badnera and Pach Bangala area. Students collected data of total graduates in the family, whether they have registered their names in voter list and if they have casted their vote in recently held Graduate Constituency Elections. Students asked the reason for not registering their names.

Students visited a sample of 100 houses. The sample consisted of variety of people such as government employees, professionals, retired persons, labourers and students.

30 students of B.A. I, B.A. II and B.A. III of Statistics Department participated in this activity. Survey was carried out under the guidance of Principal R.D.Deshmukh.

Mrs. Bhagyashri S. Vidhale Head of Department, Aniket D. Parate were present.

Data collected by the students was analysed and following results were obtained.

| Total Number of Graduate Persons                         | : | 161 |     |
|----------------------------------------------------------|---|-----|-----|
| Registered in Voter List                                 | : | 71  | 44% |
| Not-Registered in Voter List                             | : | 90  | 56% |
| Number of Persons Voted in election                      | : | 38  | 24% |
| Number of Persons not-voted in election                  | : | 123 | 76% |
| Number of Persons not-voted but registered in voter list | : | 33  | 46% |
| Number of Persons who did not know about registration    |   | 65  | 40% |