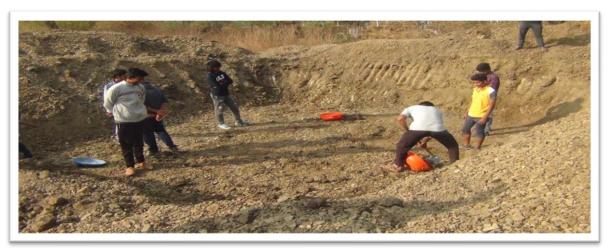

Prof. Dr. Manju Ahir, Prof. Nagesh Kalmegh, Prof. Mona Yadagire worked hard. Specially, the students who achieved proficiency were honored with certificates. In view of the spontaneous response of the students, the organizing committee assured that many such activities will be organized in the future as well.

1. Name of Organizing Department : Chemistry

2. Name of Activity : Campaignon Voter registration and voting awareness

3. No. of Participants : Students - 40 Teachers : 06

4. Date of Activity : 21<sup>st</sup> October, 2022

## **Details of Activity (In Brief):**

The Voter registration and voting awareness campaign organized on 22.10.2022 by the Department of Chemistry, RDIK and NKD College, Badnera at 11.00 am. A Voter registration and voting awareness campaign is aimed at making people aware of the importance of their participation in the electoral processes either as voters or candidates, the modes of participation, the procedure to become eligible for voting and to actually cast their vote, the ways to assess the poll-worthiness of a candidate. The goal of Election Voter Awareness Campaign is to create an environment for free and fair elections, and to encourage in particular, the participation of marginalized groups such as women, the minorities, special ethnic communities and the poor. As Teachers and Graduate Constituencies Election was close so this Voters awareness and registration activity was organized to make students aware and teach about how to fill voter's form and inform them about required documents. Students were given Voter's form to distribute in their villages. They distributed to them to their village and collected forms and submitted to the college. Then the college collected all forms and submitted to Election Commission.