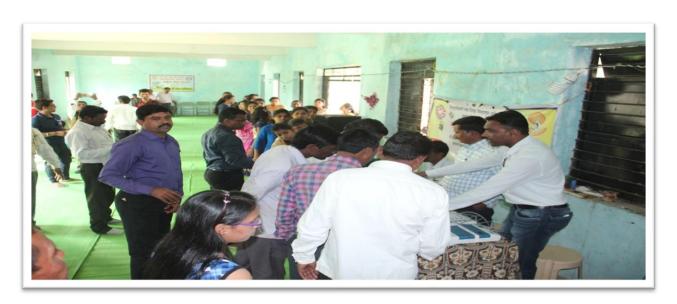

### **Details of Activity (In Brief)**

Students of Department of Statistics conducted statistical survey in various localities of Badnera town on 06/02/2023. Topic of the survey was Participation of citizens in graduate constituency election held on 30/01/2023. 6 groups of students were formed to collect the information. Each group was assigned to collect information from particular area. These groups visited Badnera New town, Professors colony, Pawan Nagar, Laddha plot, Old Town Badnera and Pach Bangala area. Students collected data of total graduates in the family, whether they have registered their names in voter list and if they have casted their vote in recently held Graduate Constituency Elections. Students asked the reason for not registering their names.

People who had not registered their names in voter list, were made aware of the fact that our constitution has conferred upon us the right to vote and so it is our responsibility to register ourselves and to cast voters in elections. Our vote is important as it counts for formation of legislature. Thus, students provided guidance as well as counselling to people.

Students visited a sample of 100 houses. The sample consisted of variety of people such as government employees, professionals, retired persons, labourers and students.

30 students of B.A. I, B.A. II and B.A. III of Statistics Department participated in this activity. Survey was carried out under the guidance of Principal R.D.Deshmukh.