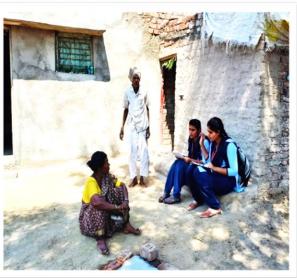

### **Details of Activity (In Brief)**

Students of Department of Statistics conducted statistical survey in various localities of Badnera town on 06/02/2023. Topic of the survey was Participation of citizens in graduate constituency election held on 30/01/2023. 6 groups of students were formed to collect the information. Each group was assigned to collect information from particular area. These groups visited Badnera New town, Professors colony, Pawan Nagar, Laddha plot, Old Town Badnera and Pach Bangala area. Students collected data of total graduates in the family, whether they have registered their names in voter list and if they have casted their vote in recently held Graduate Constituency Elections. Students asked the reason for not registering their names.

People who had not registered their names in voter list, were made aware of the fact that our constitution has conferred upon us the right to vote and so it is our responsibility to register ourselves and to cast voters in elections. Our vote is important as it counts for formation of legislature. Thus, students provided guidance as well as counselling to people.

Students visited a sample of 100 houses. The sample consisted of variety of people such as government employees, professionals, retired persons, labourers and students.

30 students of B.A. I, B.A. II and B.A. III of Statistics Department participated in this activity. Survey was carried out under the guidance of Principal R.D.Deshmukh.