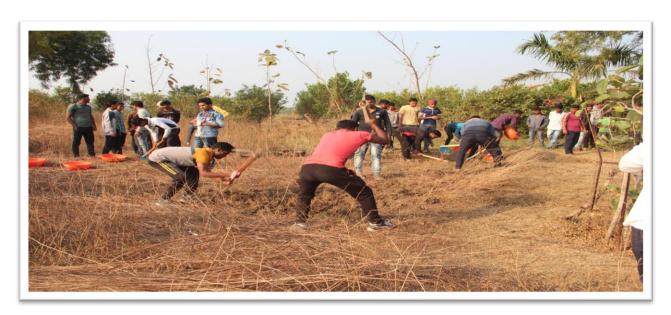

Prof. Dr. Manju Ahir, Prof. Nagesh Kalmegh, Prof. Mona Yadagire worked hard. Specially, the students who achieved proficiency were honored with certificates. In view of the spontaneous response of the students, the organizing committee assured that many such activities will be organized in the future as well.

1. Name of Organizing Department : Chemistry

2. Name of Activity : Campaignon Voter registration and voting awareness

3. No. of Participants : Students - 40 Teachers : 06

4. Date of Activity : 21<sup>st</sup> October, 2022

## **Details of Activity (In Brief):**

The Voter registration and voting awareness campaign organized on 22.10.2022 by the Department of Chemistry, RDIK and NKD College, Badnera at 11.00 am. A Voter registration and voting awareness campaign is aimed at making people aware of the importance of their participation in the electoral processes either as voters or candidates, the modes of participation, the procedure to become eligible for voting and to actually cast their vote, the ways to assess the poll-worthiness of a candidate. The goal of Election Voter Awareness Campaign is to create an environment for free and fair elections, and to encourage in particular, the participation of marginalized groups such as women, the minorities, special ethnic communities and the poor. As Teachers and Graduate Constituencies Election was close so this Voters awareness and registration activity was organized to make students aware and teach about how to fill voter's form and inform them about required documents. Students were given Voter's form to distribute in their villages. They distributed to them to their village and collected forms and submitted to the college. Then the college collected all forms and submitted to Election Commission.