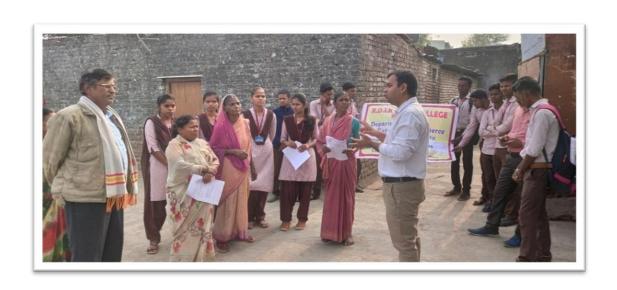

1. Name of Organising Department : **Department of Statistics** 

2. Name of Activity : Statistical Survey Participation in Graduate

Constituency in Election

3. Place of Activity : Badnera Town

4. No. of Participants : Students 30 Teachers 02

### **Details of Activity (In Brief)**

Students of Department of Statistics conducted statistical survey in various localities of Badnera town on 06/02/2023. Topic of the survey was Participation of citizens in graduate constituency election held on 30/01/2023. 6 groups of students were formed to collect the information. Each group was assigned to collect information from particular area. These groups visited Badnera New town, Professors colony, Pawan Nagar, Laddha plot, Old Town Badnera and Pach Bangala area. Students collected data of total graduates in the family, whether they have registered their names in voter list and if they have casted their vote in recently held Graduate Constituency Elections. Students asked the reason for not registering their names.

Students visited a sample of 100 houses. The sample consisted of variety of people such as government employees, professionals, retired persons, labourers and students.

30 students of B.A. I, B.A. II and B.A. III of Statistics Department participated in this activity. Survey was carried out under the guidance of Principal R.D.Deshmukh.