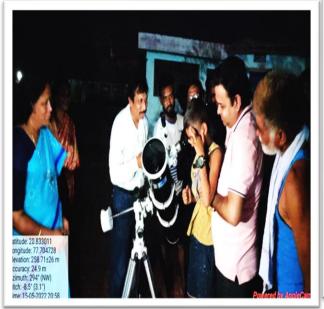

अस्टाजा अशोड डर्ड

1. Name of Organising Department : **Department of Geography** 

2. Name of Activity : Sky Observation

3. Place of Activity : At. Jalutq. Nandgaon (kh.), Dist. Amravati.

4. No. of Participants : Students 10 Teachers 04 Other 77

5. Date of Activity : 1st March, 2023

### **Details of Activity (In Brief):**

Sky observation program was organized by the Department of Geography at village Jalu from 6.30 to 9.30 pm. On March 1, 2023. Along with it a lecture was organised on "the effect of planets on human life". The program was chaired by Prof. Dr. Aruna Patil. The chief guest was Praveen Gulhane. Dr. Manoj Gathe discussed about planetary system and the sun. He also tried to eradicate the superstitions which are in the minds of people regarding the planets that they affect human life. The keynote speaker Shri. PravinGulhane said that planets are transcendental and no planet has any effect on human life. He explained the structure of the solar system by stating the position of the planets and the distance of all the planets from the earth. Students observed the planets Jupiter, its four Moons and Venus with the help of telescope.

77 villagers enjoyed sky observation at this event. Prof. Dr. Atul Patil, Prof. Dr. Nakul Deshmukh, Dr. Pooja Deshmukh, Dr. VidyaMahalle, Dr. Seema Meshram, Dr. Sanjeev Jagtap, Dr. Ram Khandar, Dr. AtulKalbande were present in this programme.