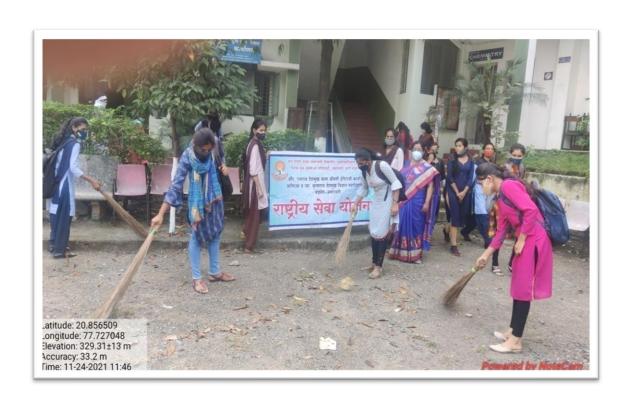

| 19 | Report of Clean India campaign (2022-23)                                                      | 89-90   |
|----|-----------------------------------------------------------------------------------------------|---------|
| 20 | Report of Special 'Shram Sanskar' Camp (2022-23)                                              | 91-93   |
| 21 | Report of Cleaning of Village and Road First Day of NSS Camp (2022-23)                        | 94-95   |
| 22 | Report of Intellectual Session on Health Awareness (2022-23)                                  | 96-97   |
| 23 | Report of Intellectual, Session on 'Enlightenment Movement of Sant Gadge baba' (2022-23)      | 98-99   |
| 24 | Report of Project Undertaken in Camp (Village cleaning and Erosion pit construction (2022-23) | 100-105 |
| 25 | Report of Statistical Survey 2021-22 Covid and Vaccination<br>Awareness (2021-22)             | 106-111 |
| 26 | Report of Quiz Competition Awareness and Propagating importance of Breastfeeding (2021-22)    | 112-113 |
| 27 | Report of Online Guest Lecture 'Women Health Care During Covid - 19' (2021-22)                | 114-116 |
| 28 | Report of Moon Observation (2021-22)                                                          | 117-120 |
| 29 | Report of Water Survey conducted in the Village Siddhanathpur (2021-22)                       | 121-125 |
| 30 | Report of District Level Cross Country Championship (2021-22)                                 | 126-129 |
| 31 | Report of Vaccination Camp for Student and Citizens (2021-22)                                 | 130-131 |
| 32 | Report of Mask Distribution to College Student and. Villagers (2021-22)                       | 132-133 |
| 33 | Report of Cleanness Program (2021-22)                                                         | 134-135 |
| 34 | Report of Plantation (2021-22)                                                                | 136-137 |
| 35 | Report of Celebration of World Nutrition Month (2021-22)                                      | 138-140 |
| 36 | Report of Plantation and Plant Distribution (2021-22)                                         | 141-142 |
| 37 | Report of Celebration of World Food Day (2021-22)                                             | 143-145 |
| 38 | Report of Healthy India Campaign (2021-22)                                                    | 146-147 |
| 39 | Report of Workshop on Embroidery Stitches (Online) (2021-22)                                  | 148-148 |
| 40 | Report of "Awareness Campaign on Corona Virus by Commerce Dept." (2020-21)                    | 149-150 |
| 41 | Report of Covid -19 Awareness Program Department of Botany (2019-20)                          | 151-151 |
| 42 | Report of Tree Plantation Programme(2019-20)                                                  | 152-153 |
| 43 | Report of Slogan Competition on world Food Day (2019-20)                                      | 154-157 |
| 44 | Report of Clean India Mission Drive (2019-20)                                                 | 158-159 |