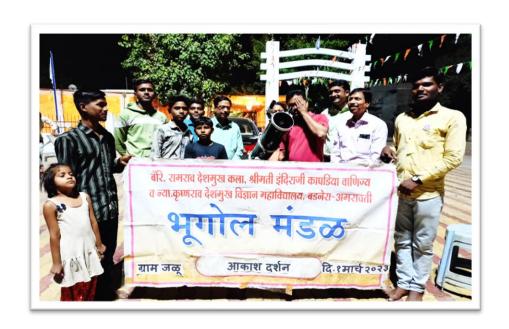

अस्टाजा अशोड डर्ड

1. Name of Organising Department : **Department of Geography** 

2. Name of Activity : Sky Observation

3. Place of Activity : At. Jalutq. Nandgaon (kh.), Dist. Amravati.

4. No. of Participants : Students 10 Teachers 04 Other 77

5. Date of Activity : 1st March, 2023

### **Details of Activity (In Brief):**

Sky observation program was organized by the Department of Geography at village Jalu from 6.30 to 9.30 pm. On March 1, 2023. Along with it a lecture was organised on "the effect of planets on human life". The program was chaired by Prof. Dr. Aruna Patil. The chief guest was Praveen Gulhane. Dr. Manoj Gathe discussed about planetary system and the sun. He also tried to eradicate the superstitions which are in the minds of people regarding the planets that they affect human life. The keynote speaker Shri. PravinGulhane said that planets are transcendental and no planet has any effect on human life. He explained the structure of the solar system by stating the position of the planets and the distance of all the planets from the earth. Students observed the planets Jupiter, its four Moons and Venus with the help of telescope.

77 villagers enjoyed sky observation at this event. Prof. Dr. Atul Patil, Prof. Dr. Nakul Deshmukh, Dr. Pooja Deshmukh, Dr. VidyaMahalle, Dr. Seema Meshram, Dr. Sanjeev Jagtap, Dr. Ram Khandar, Dr. AtulKalbande were present in this programme.