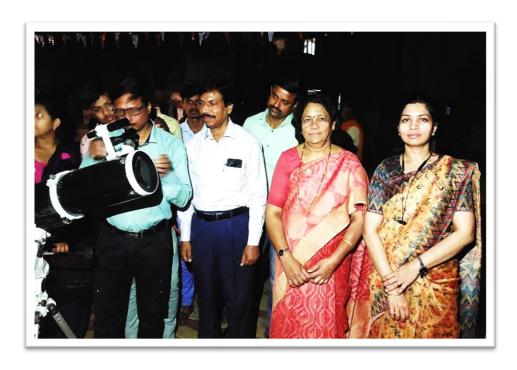

अस्टाजा अशोड डर्ड

1. Name of Organising Department : **Department of Geography** 

2. Name of Activity : Sky Observation

3. Place of Activity : At. Jalutq. Nandgaon (kh.), Dist. Amravati.

4. No. of Participants : Students 10 Teachers 04 Other 77

### **Details of Activity (In Brief):**

Sky observation program was organized by the Department of Geography at village Jalu from 6.30 to 9.30 pm. On March 1, 2023. Along with it a lecture was organised on "the effect of planets on human life". The program was chaired by Prof. Dr. Aruna Patil. The chief guest was Praveen Gulhane. Dr. Manoj Gathe discussed about planetary system and the sun. He also tried to eradicate the superstitions which are in the minds of people regarding the planets that they affect human life. The keynote speaker Shri. PravinGulhane said that planets are transcendental and no planet has any effect on human life. He explained the structure of the solar system by stating the position of the planets and the distance of all the planets from the earth. Students observed the planets Jupiter, its four Moons and Venus with the help of telescope.

77 villagers enjoyed sky observation at this event. Prof. Dr. Atul Patil, Prof. Dr. Nakul Deshmukh, Dr. Pooja Deshmukh, Dr. VidyaMahalle, Dr. Seema Meshram, Dr. Sanjeev Jagtap, Dr. Ram Khandar, Dr. AtulKalbande were present in this programme.