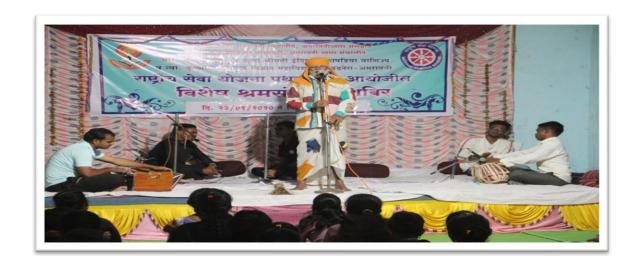

| 19 | Report of Clean India campaign (2022-23)                                                      | 89-90   |
|----|-----------------------------------------------------------------------------------------------|---------|
| 20 | Report of Special 'Shram Sanskar' Camp (2022-23)                                              | 91-93   |
| 21 | Report of Cleaning of Village and Road First Day of NSS Camp (2022-23)                        | 94-95   |
| 22 | Report of Intellectual Session on Health Awareness (2022-23)                                  | 96-97   |
| 23 | Report of Intellectual, Session on 'Enlightenment Movement of Sant Gadge baba' (2022-23)      | 98-99   |
| 24 | Report of Project Undertaken in Camp (Village cleaning and Erosion pit construction (2022-23) | 100-105 |
| 25 | Report of Statistical Survey 2021-22 Covid and Vaccination<br>Awareness (2021-22)             | 106-111 |
| 26 | Report of Quiz Competition Awareness and Propagating importance of Breastfeeding (2021-22)    | 112-113 |
| 27 | Report of Online Guest Lecture 'Women Health Care During Covid - 19' (2021-22)                | 114-116 |
| 28 | Report of Moon Observation (2021-22)                                                          | 117-120 |
| 29 | Report of Water Survey conducted in the Village Siddhanathpur (2021-22)                       | 121-125 |
| 30 | Report of District Level Cross Country Championship (2021-22)                                 | 126-129 |
| 31 | Report of Vaccination Camp for Student and Citizens (2021-22)                                 | 130-131 |
| 32 | Report of Mask Distribution to College Student and. Villagers (2021-22)                       | 132-133 |
| 33 | Report of Cleanness Program (2021-22)                                                         | 134-135 |
| 34 | Report of Plantation (2021-22)                                                                | 136-137 |
| 35 | Report of Celebration of World Nutrition Month (2021-22)                                      | 138-140 |
| 36 | Report of Plantation and Plant Distribution (2021-22)                                         | 141-142 |
| 37 | Report of Celebration of World Food Day (2021-22)                                             | 143-145 |
| 38 | Report of Healthy India Campaign (2021-22)                                                    | 146-147 |
| 39 | Report of Workshop on Embroidery Stitches (Online) (2021-22)                                  | 148-148 |
| 40 | Report of "Awareness Campaign on Corona Virus by Commerce Dept." (2020-21)                    | 149-150 |
| 41 | Report of Covid -19 Awareness Program Department of Botany (2019-20)                          | 151-151 |
| 42 | Report of Tree Plantation Programme(2019-20)                                                  | 152-153 |
| 43 | Report of Slogan Competition on world Food Day (2019-20)                                      | 154-157 |
| 44 | Report of Clean India Mission Drive (2019-20)                                                 | 158-159 |