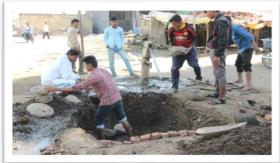

ain water to increase the water level of village. Villagers were co-operative for making erosion pit. The wastewater and drain water management programme succeeded fully

#### Outcome of the Programme

- Emphasize the dignity of labour and self-help and the need for combining physical work with intellectual pursuits.
- ➤ Encourage students and non-student's youth to work along with adults in rural area for developing their character, social consciousness, commitment, discipline and health and helpful attitude towards the community.
- ➤ To awaken and to sensitize the youth as well as rural about cleaning, health, hygiene and social issues.
- > Develop the sense of collective working.
- Aware the community to protect water resources for future generation.

# ----- ROGRESIVEWORK -----

















# AFTER COMPILETION OF WORK













#### Karyakram Patrika of NSS