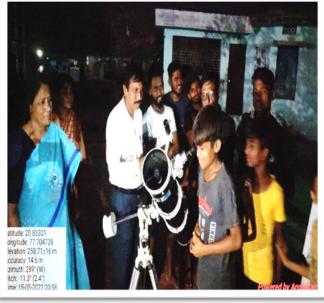

अस्टाजा अशोड डर्ड

1. Name of Organising Department : **Department of Geography** 

2. Name of Activity : Sky Observation

3. Place of Activity : At. Jalutq. Nandgaon (kh.), Dist. Amravati.

4. No. of Participants : Students 10 Teachers 04 Other 77

5. Date of Activity : 1st March, 2023

### **Details of Activity (In Brief):**

Sky observation program was organized by the Department of Geography at village Jalu from 6.30 to 9.30 pm. On March 1, 2023. Along with it a lecture was organised on "the effect of planets on human life". The program was chaired by Prof. Dr. Aruna Patil. The chief guest was Praveen Gulhane. Dr. Manoj Gathe discussed about planetary system and the sun. He also tried to eradicate the superstitions which are in the minds of people regarding the planets that they affect human life. The keynote speaker Shri. PravinGulhane said that planets are transcendental and no planet has any effect on human life. He explained the structure of the solar system by stating the position of the planets and the distance of all the planets from the earth. Students observed the planets Jupiter, its four Moons and Venus with the help of telescope.

77 villagers enjoyed sky observation at this event. Prof. Dr. Atul Patil, Prof. Dr. Nakul Deshmukh, Dr. Pooja Deshmukh, Dr. VidyaMahalle, Dr. Seema Meshram, Dr. Sanjeev Jagtap, Dr. Ram Khandar, Dr. AtulKalbande were present in this programme.