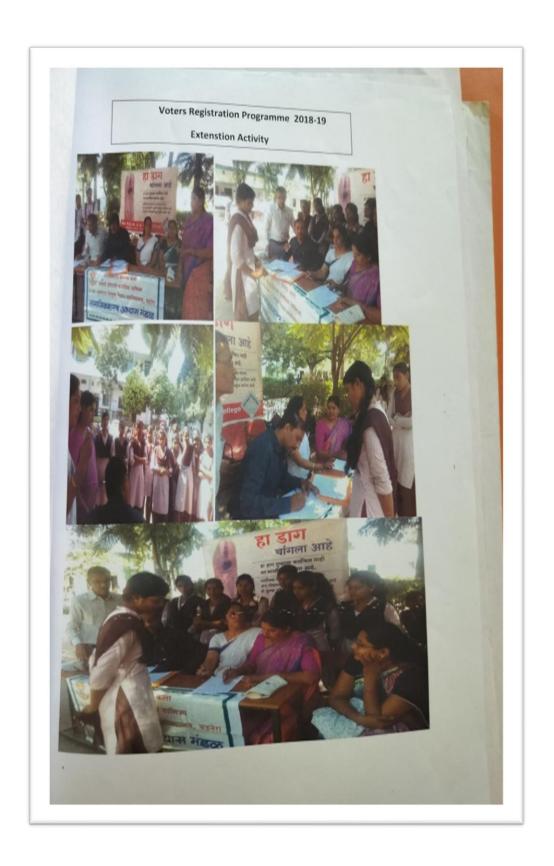

## **Details of Activity:**

To bridge down the gap between the rich and poor in society; Mr. Arvind Dethe, from Akola district took initiative for humanity namely, "Wall of Humanity" the theme was to help the needy people Dept. of Home-Economics organized this program under the campaign 'Wall of Humanity'. The campaign was held at Govt. Modi Hospital, Badnera, District Amravati, on 21st October 2022. Students donated dresses & peanuts to the lactating women. This helped students to know them and their socio-economic background etc. Also, Poster presentation was displayed out to spread awareness about vaccination, malnutrition, balanced diet etc. Total thirty students participated in this campaign.