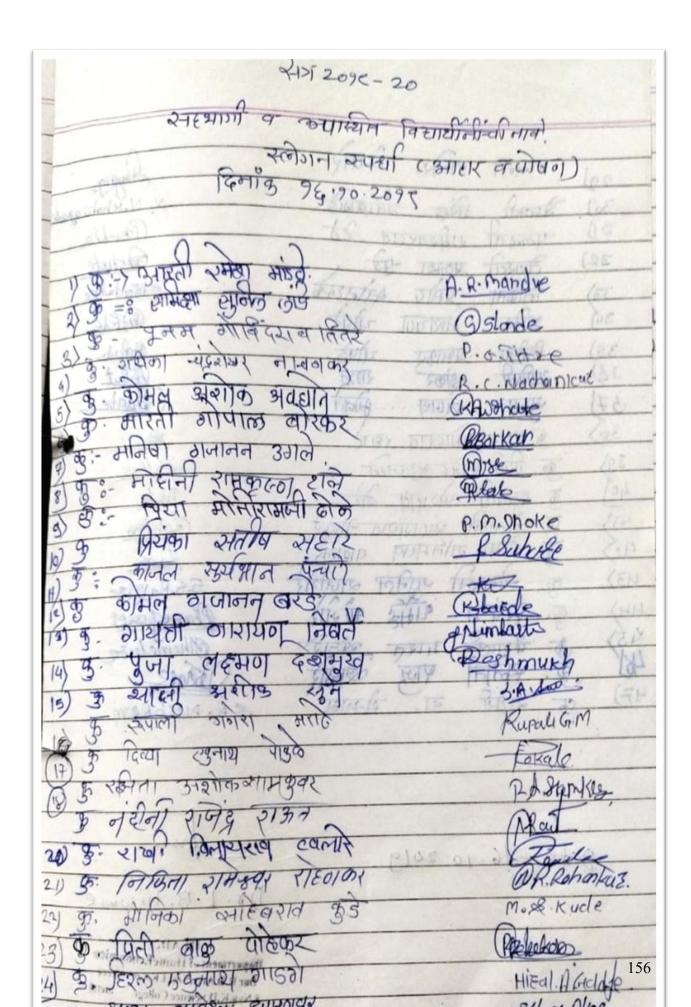

1. Name of organizing Department : **Department of Botany** 

2. Name of Activity : Extension Activity on Awareness of

Medicinal Plants at Village Uttamsara

3. No. of Participants : Students- 18, Teacher- 03

4. Place of Activity : Uttamsara village
 5. Date of Activity : 13<sup>th</sup>March 2023

## **Details of Activity:**

All the B. Sc. I year students attended this awareness activity of 'Medicinal Plants' activity. In the activity seven students presented different medicinal plant and gave information about its medicinal importance. Plant sapling prepared by students distributed among the villagers, like Aloe vera, Asparagus racemosus, Catharanthus roseus, Ocimum sanctum, Rauwolfia serpentine, Tinospora cordifolia and Withania somnifera.

- 1) Rauwolfia serpentiena: The root of the plant is used in to a powder form or sold in tablets. It is snake like in appearance which is used to treat snake like in appearance which is used to treat snake bites, insomnia, high blood pressure and mental illness.
- 2) Withania somnifera: commonly known as Ashagandha or winter cherry students informed the medicinal properties of Withania sominifera. It is used in anxiety, cancer, microbial infection, and immune modulation and neurodegenerative disorders.
- 3) Cathrantus roseus: commonly known as bright eyes, cape periwinkle, graveyard plant. This plant is used in cancer and diabetes, root paste is used in septic wounds. Root decoction is used in fever, leaves, are used in menorrhagia, leaf juice is used in blood dysentery while the latex is used in scabies, muscle pain etc.
- 4) Tinospora cordifolia: Student said that it is a widely used plant in folk and Ayurvedic system of medicine. Its root, stems, and leaves in Ayurvedic medicine. It is used in the treatment of fever, jaundice, chronic, diarrhea, cancer, dysentery, bone fracture, pain, asthma, skin disease, poisonous insect, snake bite, eye disorders.