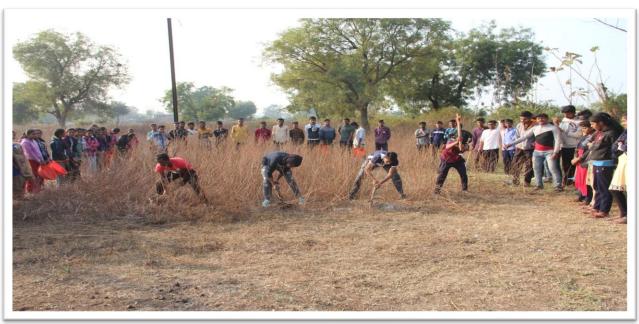

Prof. Dr. Manju Ahir, Prof. Nagesh Kalmegh, Prof. Mona Yadagire worked hard. Specially, the students who achieved proficiency were honored with certificates. In view of the spontaneous response of the students, the organizing committee assured that many such activities will be organized in the future as well.

1. Name of Organizing Department : Chemistry

2. Name of Activity : Campaignon Voter registration and voting awareness

3. No. of Participants : Students - 40 Teachers : 06

4. Date of Activity : 21<sup>st</sup> October, 2022

## **Details of Activity (In Brief):**

The Voter registration and voting awareness campaign organized on 22.10.2022 by the Department of Chemistry, RDIK and NKD College, Badnera at 11.00 am. A Voter registration and voting awareness campaign is aimed at making people aware of the importance of their participation in the electoral processes either as voters or candidates, the modes of participation, the procedure to become eligible for voting and to actually cast their vote, the ways to assess the poll-worthiness of a candidate. The goal of Election Voter Awareness Campaign is to create an environment for free and fair elections, and to encourage in particular, the participation of marginalized groups such as women, the minorities, special ethnic communities and the poor. As Teachers and Graduate Constituencies Election was close so this Voters awareness and registration activity was organized to make students aware and teach about how to fill voter's form and inform them about required documents. Students were given Voter's form to distribute in their villages. They distributed to them to their village and collected forms and submitted to the college. Then the college collected all forms and submitted to Election Commission.