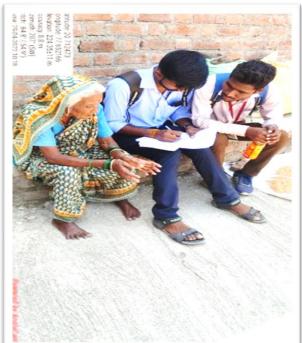

### **Details of Activity (In Brief)**

Students of Department of Statistics conducted statistical survey in various localities of Badnera town on 06/02/2023. Topic of the survey was Participation of citizens in graduate constituency election held on 30/01/2023. 6 groups of students were formed to collect the information. Each group was assigned to collect information from particular area. These groups visited Badnera New town, Professors colony, Pawan Nagar, Laddha plot, Old Town Badnera and Pach Bangala area. Students collected data of total graduates in the family, whether they have registered their names in voter list and if they have casted their vote in recently held Graduate Constituency Elections. Students asked the reason for not registering their names.

Students visited a sample of 100 houses. The sample consisted of variety of people such as government employees, professionals, retired persons, labourers and students.

30 students of B.A. I, B.A. II and B.A. III of Statistics Department participated in this activity. Survey was carried out under the guidance of Principal R.D.Deshmukh.