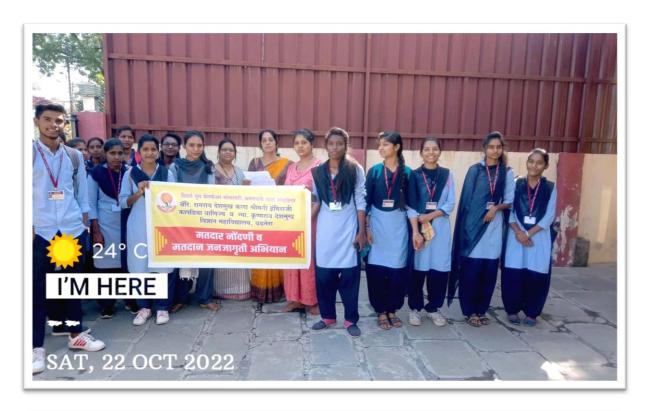

1. Name of Organising Department : **Department of Statistics** 

2. Name of Activity : Statistical Survey Participation in Graduate

Constituency in Election

3. Place of Activity : Badnera Town

4. No. of Participants : Students 30 Teachers 02

5. Date of Activity : 6<sup>th</sup> February, 2023

### **Details of Activity (In Brief)**

Students of Department of Statistics conducted statistical survey in various localities of Badnera town on 06/02/2023. Topic of the survey was Participation of citizens in graduate constituency election held on 30/01/2023. 6 groups of students were formed to collect the information. Each group was assigned to collect information from particular area. These groups visited Badnera New town, Professors colony, Pawan Nagar, Laddha plot, Old Town Badnera and Pach Bangala area. Students collected data of total graduates in the family, whether they have registered their names in voter list and if they have casted their vote in recently held Graduate Constituency Elections. Students asked the reason for not registering their names.

People who had not registered their names in voter list, were made aware of the fact that our constitution has conferred upon us the right to vote and so it is our responsibility to register ourselves and to cast voters in elections. Our vote is important as it counts for formation of legislature. Thus, students provided guidance as well as counselling to people.

Students visited a sample of 100 houses. The sample consisted of variety of people such as government employees, professionals, retired persons, labourers and students.

30 students of B.A. I, B.A. II and B.A. III of Statistics Department participated in this activity. Survey was carried out under the guidance of Principal R.D.Deshmukh.