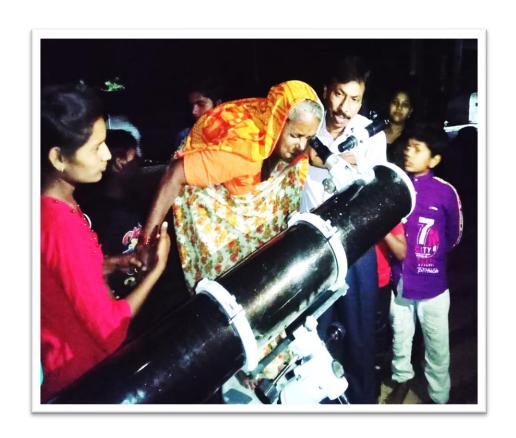

अस्टाजा अशोड डर्ड

1. Name of Organising Department : **Department of Geography** 

2. Name of Activity : Sky Observation

3. Place of Activity : At. Jalutq. Nandgaon (kh.), Dist. Amravati.

4. No. of Participants : Students 10 Teachers 04 Other 77

### **Details of Activity (In Brief):**

Sky observation program was organized by the Department of Geography at village Jalu from 6.30 to 9.30 pm. On March 1, 2023. Along with it a lecture was organised on "the effect of planets on human life". The program was chaired by Prof. Dr. Aruna Patil. The chief guest was Praveen Gulhane. Dr. Manoj Gathe discussed about planetary system and the sun. He also tried to eradicate the superstitions which are in the minds of people regarding the planets that they affect human life. The keynote speaker Shri. PravinGulhane said that planets are transcendental and no planet has any effect on human life. He explained the structure of the solar system by stating the position of the planets and the distance of all the planets from the earth. Students observed the planets Jupiter, its four Moons and Venus with the help of telescope.

77 villagers enjoyed sky observation at this event. Prof. Dr. Atul Patil, Prof. Dr. Nakul Deshmukh, Dr. Pooja Deshmukh, Dr. VidyaMahalle, Dr. Seema Meshram, Dr. Sanjeev Jagtap, Dr. Ram Khandar, Dr. AtulKalbande were present in this programme.