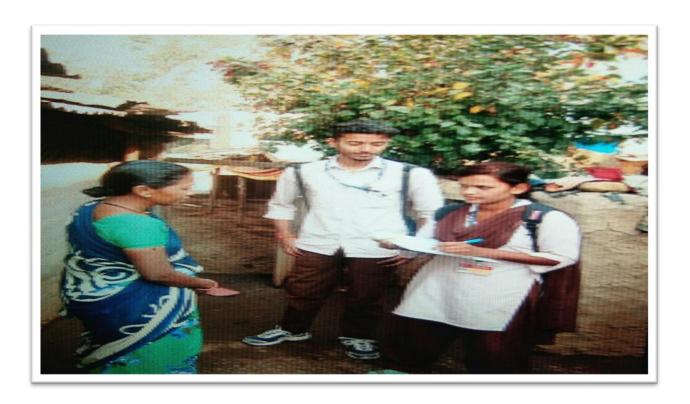

### **Details of Activity (In Brief)**

Students of Department of Statistics conducted statistical survey in various localities of Badnera town on 06/02/2023. Topic of the survey was Participation of citizens in graduate constituency election held on 30/01/2023. 6 groups of students were formed to collect the information. Each group was assigned to collect information from particular area. These groups visited Badnera New town, Professors colony, Pawan Nagar, Laddha plot, Old Town Badnera and Pach Bangala area. Students collected data of total graduates in the family, whether they have registered their names in voter list and if they have casted their vote in recently held Graduate Constituency Elections. Students asked the reason for not registering their names.

People who had not registered their names in voter list, were made aware of the fact that our constitution has conferred upon us the right to vote and so it is our responsibility to register ourselves and to cast voters in elections. Our vote is important as it counts for formation of legislature. Thus, students provided guidance as well as counselling to people.

Students visited a sample of 100 houses. The sample consisted of variety of people such as government employees, professionals, retired persons, labourers and students.

30 students of B.A. I, B.A. II and B.A. III of Statistics Department participated in this activity. Survey was carried out under the guidance of Principal R.D.Deshmukh.