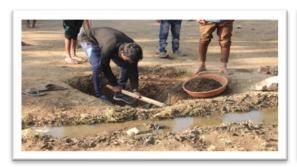

Prof. Dr. Manju Ahir, Prof. Nagesh Kalmegh, Prof. Mona Yadagire worked hard. Specially, the students who achieved proficiency were honored with certificates. In view of the spontaneous response of the students, the organizing committee assured that many such activities will be organized in the future as well.

1. Name of Organizing Department : Chemistry

2. Name of Activity : Campaignon Voter registration and voting awareness

3. No. of Participants : Students - 40 Teachers : 06

4. Date of Activity : 21<sup>st</sup> October, 2022

## **Details of Activity (In Brief):**

The Voter registration and voting awareness campaign organized on 22.10.2022 by the Department of Chemistry, RDIK and NKD College, Badnera at 11.00 am. A Voter registration and voting awareness campaign is aimed at making people aware of the importance of their participation in the electoral processes either as voters or candidates, the modes of participation, the procedure to become eligible for voting and to actually cast their vote, the ways to assess the poll-worthiness of a candidate. The goal of Election Voter Awareness Campaign is to create an environment for free and fair elections, and to encourage in particular, the participation of marginalized groups such as women, the minorities, special ethnic communities and the poor. As Teachers and Graduate Constituencies Election was close so this Voters awareness and registration activity was organized to make students aware and teach about how to fill voter's form and inform them about required documents. Students were given Voter's form to distribute in their villages. They distributed to them to their village and collected forms and submitted to the college. Then the college collected all forms and submitted to Election Commission.

#### **Outcomes of the Programme:**

- ➤ By the end of the campaign, students understood voting procedure, how to fill voters form, how to vote, election process etc.
- Awareness programme helps to increases voter turnout in general and from amongst women and marginalized groups in particular and also helps to make informed choices
- ➤ It also encourages persons with integrity, and who are concerned with public causes to participate as candidates.
- ➤ It increases the transparency and accountability of the election process.
- It helps to reduce the scope for unfair or corrupt electoral practices.

# Campaign onVoter registration and voting awareness 22/10/2022

## Bar, R.D.I.K & N.K.D College, Badnera (Rly.) Department of Chemistry M.Sc. I Session 2022-23

Attendence

Date: 22/10/22

Campaign on Voter registration & voting awarness

| Sr.No. | Name of the Students | Signature    |  |
|--------|----------------------|--------------|--|
| 1      | Ashvini Satpute      | Ahuerri      |  |
| 2      | Madhavi Tikhile      | MATIKLile    |  |
| 3      | Shrutika Wasule      | Fiorsule     |  |
| 4      | Priya Keswani        | Plesuan      |  |
| 5      | Trupti Khanzode      | Clebaneuck   |  |
| 6      | Kajal Shahu          |              |  |
| 7      | Samiksha Pant        |              |  |
| 8      | Shraddha Mete        | Bruete       |  |
| 9      | Snehal Bawane        |              |  |
| 10     | Vishaka Tayde        | Histoficale. |  |
| 11     | Pratiksha Bakale     | 9            |  |
| 12     | Mohini Kurhekar      | Muchobas     |  |
| 13     | Arpanraj Kokane      |              |  |
| 14     | Amruta Jawanjal      | -Bawanja1    |  |
| 15     | Pragati Gawande      |              |  |
| 16     | Jui Wadhai           | Awadhai      |  |
| 17     | Saleha Anjum         | 0            |  |
| 18     | Srushti Bhakare      | Saws         |  |
| 19     | Aarati Milkhe        | ( Shirth     |  |
| 20     | Nandini Kanse        | Okanse       |  |
| 21     | Vaishnavi Waghole    | Ruhale       |  |
| 22     | Suraj Palekar        | John or      |  |