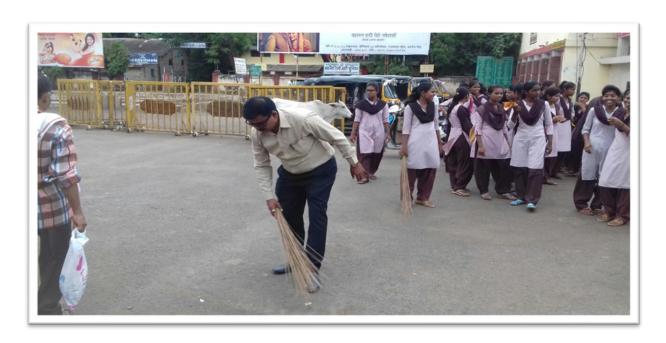

## **Details of Activity:**

#### **Invention 2022**

A competition (Aavishkar-2022) was organised by Sant Gadge Baba Amravati University, at P.R Pote College of Engineering & Management Amravati. On 'Research Model'. Students presented the working model of `Bullock Carts the Savior of Farmers''. The model got 2<sup>nd</sup> prize in the competition and was selected for the next level. Total two students participated in this competition.

The event was organized on 12<sup>th</sup>December 2022, for this district level innovation our students from B.A. Part 1 AtharvaJaltare and PranavRithe had participated under the guidance of Dr. Shital Rathod. They presented their working model in which the innovation is that the bullock cart was given electric light. If there is any vehicle in the distance or wild animal coming, the bullock cart driver will buzz the buzzer and he will be alerted so that the night ACCIDENT can be prevented, this important objective keeping in mind & project was implemented and the district level innovation of this project got 2 nd best prize or number in Aavishkar 2022 at Amravati District. A total of 50-60 projects were submitted in this competition. Only selected students or projects were chance to present in SantGadge Baba Amravati University, Amravati AAVISHKAR-2022, on 16 December 2022 in Amravati University in front of the Vice Chancellor of the University and other external jury members. For this project, the principal of our college Dr. R.D. Deshmukh sir was of great help and appreciated the students and guided them.