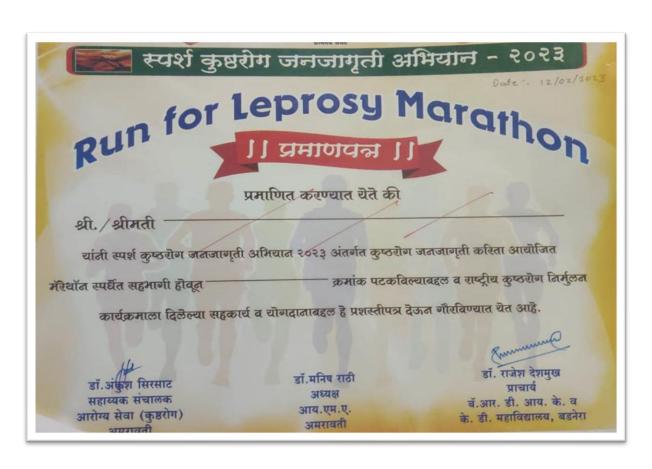

### **INDEX**

| Sr. No. | Name of Document                                                                                         |       |
|---------|----------------------------------------------------------------------------------------------------------|-------|
| 1       | Report of Statistical Survey Participation in Graduate Constituency in Election (2022-23)                | 8-11  |
| 2       | Report of Sky Observation (2022-23)                                                                      | 12-18 |
| 3       | Report of Voters Awareness Programme and Registration Drive. (2022-23)                                   | 19-28 |
| 4       | Report of National Voters Awareness Program (2022-23)                                                    | 29-30 |
| 5       | Report of Water and Soil Survey (2022-23)                                                                | 31-35 |
| 6       | Report of New Voters Registration Program (2022-23)                                                      | 36-37 |
| 7       | Report of Run for Leprosy (2022-23)                                                                      | 38-43 |
| 8       | Report of Wall of humanity (campaign) (2022-23)                                                          | 44-49 |
| 9       | Report of Student Participated in Research (Avishkar 2022) (2022-23)                                     | 50-55 |
| 10      | Report of Online Quiz Competition on Azadi ka Amrit Mahotsav (2022-23)                                   | 56-58 |
| 11      | Report of Campaignon Voter registration and voting awareness (2022-23)                                   | 59-62 |
| 12      | Report of Workshop on Eco Friendly Holi Colour" (2022-23)                                                | 63-66 |
| 13      | Report of Distribution of Guppy fish (Mosquito Fish) (2022-23)                                           | 67-69 |
| 14      | Report of Poster Competition (Voting Awareness). (2022-23)                                               | 70-71 |
| 15      | Report of Collection of Flowers and Garlands offered To Goddess during, Navaratri and Ganesha. (2022-23) | 72-77 |
| 16      | Report of Blood Group Detection Camp (2022-23)                                                           | 78-82 |
| 17      | Report of Awareness of Medicinal Plants at Village Uttamsara (2022-23)                                   | 83-86 |
| 18      | Report of Orientation of volunteers and villagers (Three Intellectual session) (2022-23)                 | 87-88 |