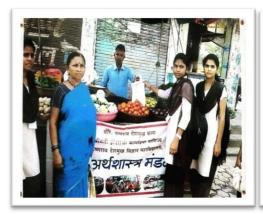

1. Name of Organising Department : **Department of Statistics** 

2. Name of Activity : Statistical Survey Participation in Graduate

Constituency in Election

3. Place of Activity : Badnera Town

4. No. of Participants : Students 30 Teachers 02

5. Date of Activity : 6<sup>th</sup> February, 2023

### **Details of Activity (In Brief)**

Students of Department of Statistics conducted statistical survey in various localities of Badnera town on 06/02/2023. Topic of the survey was Participation of citizens in graduate constituency election held on 30/01/2023. 6 groups of students were formed to collect the information. Each group was assigned to collect information from particular area. These groups visited Badnera New town, Professors colony, Pawan Nagar, Laddha plot, Old Town Badnera and Pach Bangala area. Students collected data of total graduates in the family, whether they have registered their names in voter list and if they have casted their vote in recently held Graduate Constituency Elections. Students asked the reason for not registering their names.