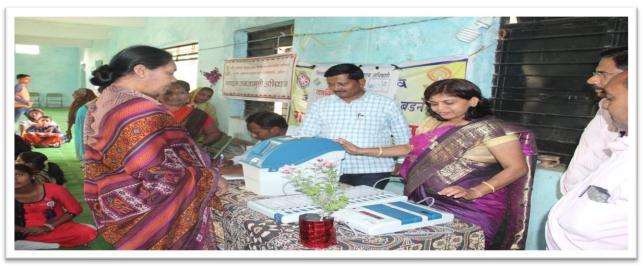

### **Details of Activity (In Brief)**

Students of Department of Statistics conducted statistical survey in various localities of Badnera town on 06/02/2023. Topic of the survey was Participation of citizens in graduate constituency election held on 30/01/2023. 6 groups of students were formed to collect the information. Each group was assigned to collect information from particular area. These groups visited Badnera New town, Professors colony, Pawan Nagar, Laddha plot, Old Town Badnera and Pach Bangala area. Students collected data of total graduates in the family, whether they have registered their names in voter list and if they have casted their vote in recently held Graduate Constituency Elections. Students asked the reason for not registering their names.

People who had not registered their names in voter list, were made aware of the fact that our constitution has conferred upon us the right to vote and so it is our responsibility to register ourselves and to cast voters in elections. Our vote is important as it counts for formation of legislature. Thus, students provided guidance as well as counselling to people.

Students visited a sample of 100 houses. The sample consisted of variety of people such as government employees, professionals, retired persons, labourers and students.

30 students of B.A. I, B.A. II and B.A. III of Statistics Department participated in this activity. Survey was carried out under the guidance of Principal R.D.Deshmukh.