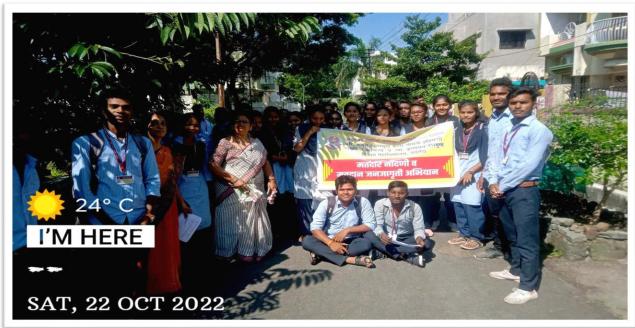

1. Name of Organising Department : **Department of Statistics** 

2. Name of Activity : Statistical Survey Participation in Graduate

Constituency in Election

3. Place of Activity : Badnera Town

4. No. of Participants : Students 30 Teachers 02

### **Details of Activity (In Brief)**

Students of Department of Statistics conducted statistical survey in various localities of Badnera town on 06/02/2023. Topic of the survey was Participation of citizens in graduate constituency election held on 30/01/2023. 6 groups of students were formed to collect the information. Each group was assigned to collect information from particular area. These groups visited Badnera New town, Professors colony, Pawan Nagar, Laddha plot, Old Town Badnera and Pach Bangala area. Students collected data of total graduates in the family, whether they have registered their names in voter list and if they have casted their vote in recently held Graduate Constituency Elections. Students asked the reason for not registering their names.

People who had not registered their names in voter list, were made aware of the fact that our constitution has conferred upon us the right to vote and so it is our responsibility to register ourselves and to cast voters in elections. Our vote is important as it counts for formation of legislature. Thus, students provided guidance as well as counselling to people.

Students visited a sample of 100 houses. The sample consisted of variety of people such as government employees, professionals, retired persons, labourers and students.

30 students of B.A. I, B.A. II and B.A. III of Statistics Department participated in this activity. Survey was carried out under the guidance of Principal R.D.Deshmukh.