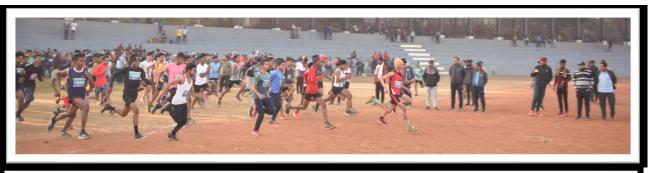

| कुटुंबातील पदवीधर सदस्यांची नावे  11 जगन कुमान भोमाजी उनाटोटे  21 रंजनी सुजनारील आटोटे.  31 सुजनारील जगनकुमार आटोटे. | पदवीधर मतदारसंघात<br>नावनोंदणी केली आहे काय?<br>होय नाही<br>नाटी<br>नाही | नुकत्याच झालेल्या पदवीधर<br>विधांनसभानिवडण्कीत मतदान केले<br>काय?<br>होय हाही<br>गीटी ,<br>नाटी , |
|----------------------------------------------------------------------------------------------------------------------|--------------------------------------------------------------------------|---------------------------------------------------------------------------------------------------|
|                                                                                                                      |                                                                          |                                                                                                   |