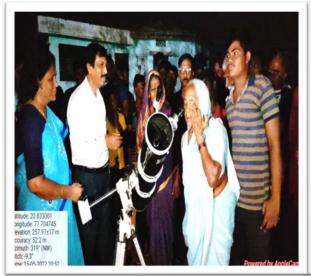

अस्टाजा अशोड डर्ड

1. Name of Organising Department : **Department of Geography** 

2. Name of Activity : Sky Observation

3. Place of Activity : At. Jalutq. Nandgaon (kh.), Dist. Amravati.

4. No. of Participants : Students 10 Teachers 04 Other 77

5. Date of Activity : 1st March, 2023

### **Details of Activity (In Brief):**

Sky observation program was organized by the Department of Geography at village Jalu from 6.30 to 9.30 pm. On March 1, 2023. Along with it a lecture was organised on "the effect of planets on human life". The program was chaired by Prof. Dr. Aruna Patil. The chief guest was Praveen Gulhane. Dr. Manoj Gathe discussed about planetary system and the sun. He also tried to eradicate the superstitions which are in the minds of people regarding the planets that they affect human life. The keynote speaker Shri. PravinGulhane said that planets are transcendental and no planet has any effect on human life. He explained the structure of the solar system by stating the position of the planets and the distance of all the planets from the earth. Students observed the planets Jupiter, its four Moons and Venus with the help of telescope.

77 villagers enjoyed sky observation at this event. Prof. Dr. Atul Patil, Prof. Dr. Nakul Deshmukh, Dr. Pooja Deshmukh, Dr. VidyaMahalle, Dr. Seema Meshram, Dr. Sanjeev Jagtap, Dr. Ram Khandar, Dr. AtulKalbande were present in this programme.