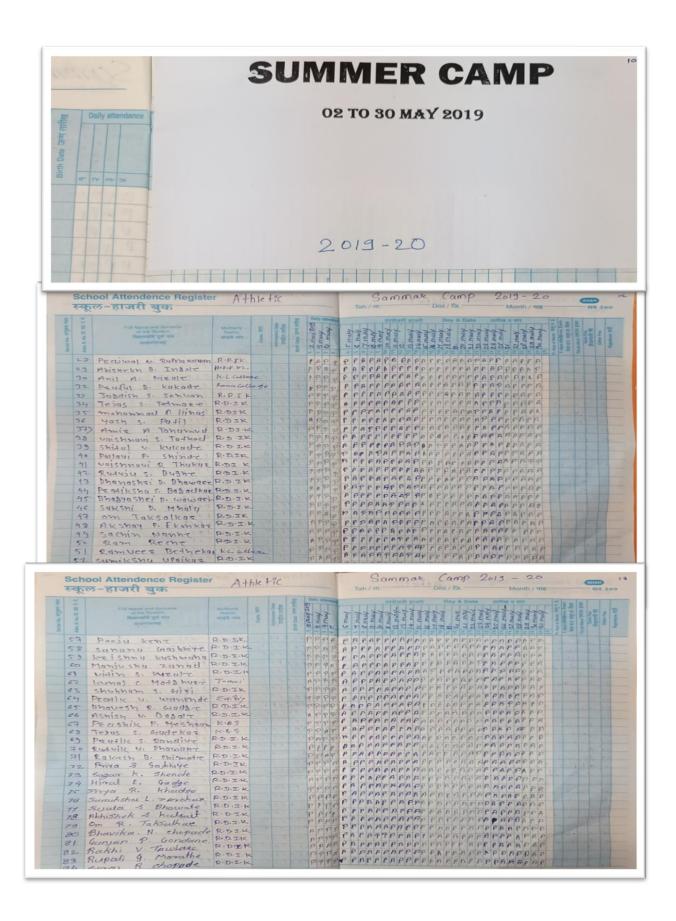

3. No. of Participants : Students 30 Teachers 02 Other 01

4. Date of Activity : 21st October, 2022