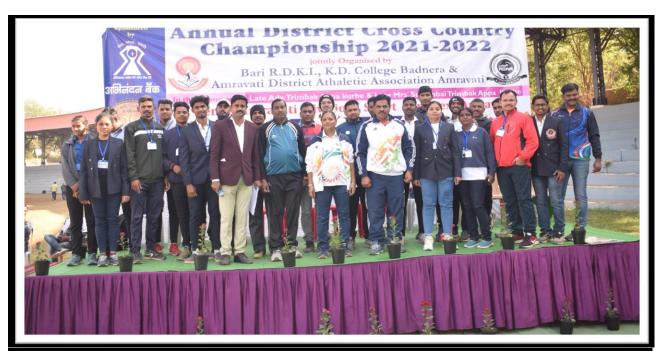

| कुटुंबातील पदवीधर सदस्यांची नावे  11 जगन कुमान भोमाजी उनाटोटे  21 रंजनी सुजनारील आटोटे.  31 सुजनारील जगनकुमार आटोटे. | पदवीधर मतदारसंघात<br>नावनोंदणी केली आहे काय?<br>होय नाही<br>नाटी<br>नाही | नुकत्याच झालेल्या पदवीधर<br>विधांनसभानिवडण्कीत मतदान केले<br>काय?<br>होय हाही<br>गीटी ,<br>नाटी , |
|----------------------------------------------------------------------------------------------------------------------|--------------------------------------------------------------------------|---------------------------------------------------------------------------------------------------|
|                                                                                                                      |                                                                          |                                                                                                   |