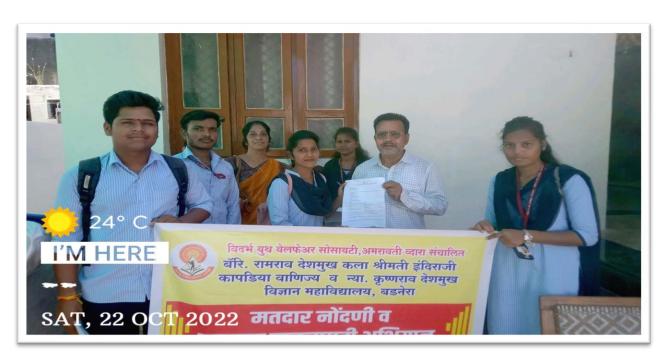

1. Name of Organising Department : **Department of Statistics** 

2. Name of Activity : Statistical Survey Participation in Graduate

Constituency in Election

3. Place of Activity : Badnera Town

4. No. of Participants : Students 30 Teachers 02

### **Details of Activity (In Brief)**

Students of Department of Statistics conducted statistical survey in various localities of Badnera town on 06/02/2023. Topic of the survey was Participation of citizens in graduate constituency election held on 30/01/2023. 6 groups of students were formed to collect the information. Each group was assigned to collect information from particular area. These groups visited Badnera New town, Professors colony, Pawan Nagar, Laddha plot, Old Town Badnera and Pach Bangala area. Students collected data of total graduates in the family, whether they have registered their names in voter list and if they have casted their vote in recently held Graduate Constituency Elections. Students asked the reason for not registering their names.

People who had not registered their names in voter list, were made aware of the fact that our constitution has conferred upon us the right to vote and so it is our responsibility to register ourselves and to cast voters in elections. Our vote is important as it counts for formation of legislature. Thus, students provided guidance as well as counselling to people.

Students visited a sample of 100 houses. The sample consisted of variety of people such as government employees, professionals, retired persons, labourers and students.

30 students of B.A. I, B.A. II and B.A. III of Statistics Department participated in this activity. Survey was carried out under the guidance of Principal R.D.Deshmukh.