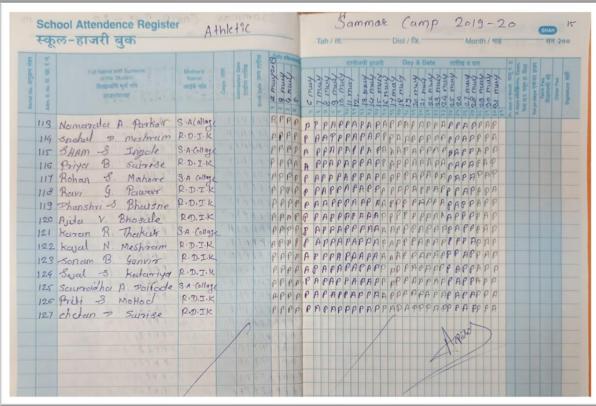

3. No. of Participants : Students 30 Teachers 02 Other 01

4. Date of Activity : 21st October, 2022