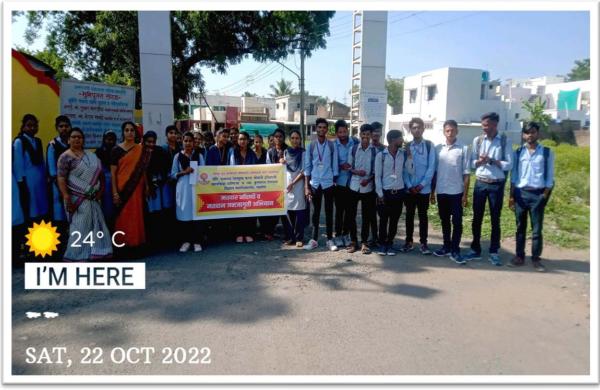

1. Name of Organising Department : **Department of Statistics** 

2. Name of Activity : Statistical Survey Participation in Graduate

Constituency in Election

3. Place of Activity : Badnera Town

4. No. of Participants : Students 30 Teachers 02

5. Date of Activity : 6<sup>th</sup> February, 2023

### **Details of Activity (In Brief)**

Students of Department of Statistics conducted statistical survey in various localities of Badnera town on 06/02/2023. Topic of the survey was Participation of citizens in graduate constituency election held on 30/01/2023. 6 groups of students were formed to collect the information. Each group was assigned to collect information from particular area. These groups visited Badnera New town, Professors colony, Pawan Nagar, Laddha plot, Old Town Badnera and Pach Bangala area. Students collected data of total graduates in the family, whether they have registered their names in voter list and if they have casted their vote in recently held Graduate Constituency Elections. Students asked the reason for not registering their names.

People who had not registered their names in voter list, were made aware of the fact that our constitution has conferred upon us the right to vote and so it is our responsibility to register ourselves and to cast voters in elections. Our vote is important as it counts for formation of legislature. Thus, students provided guidance as well as counselling to people.

Students visited a sample of 100 houses. The sample consisted of variety of people such as government employees, professionals, retired persons, labourers and students.

30 students of B.A. I, B.A. II and B.A. III of Statistics Department participated in this activity. Survey was carried out under the guidance of Principal R.D.Deshmukh.