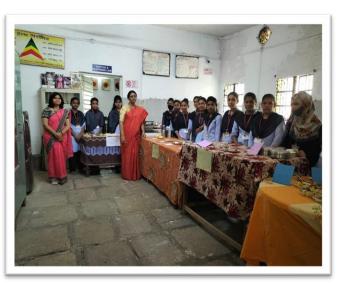

## **Reports of Entrepreneurship Development**

1. Name of Organising Department : Home Economics

2. Name of Activity : One day workshop on 'Successful Women

entrepreneurship: Art & Skills'

3. No. of Participants : Students 120 Teachers 02 Other 02

#### **Details of Activity:**

Department of Home Economics Organized one day workshop on 'Successful Women Entrepreneurship: Art and Skills' on 14 March 2023 at Prof. Ram Meghe Hall R.D.I.K. College Badnera. Women entrepreneur like Mrs. AparnaDahake, JSM Industry, Preeti Pawar, the event coordinator and Mrs. Asha Bante were welcome. They share the importance and demand of women entrepreneurship in society. Mrs. Aparna Dahake encouraged students to be self-employed even in their free time as there are less government jobs opportunity by giving her own examples and her struggles. Mrs. Asha Bante shared her ideas on different types of cloth bags which women can prepare at their home and other different items which could give them self-employment. Ms. Priti Pawar gave demonstration on 'Block Printing', 'stencils use' and 'bandhani print' was given to students & women from the point of view of empowerment.

Majority of women from self-help groups attended the workshop.

Total of 120 students attended the workshop under the guidance of Dr. Lata Hiwase.