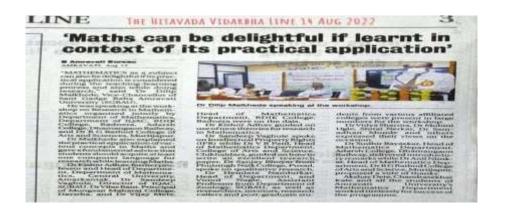

s can lead to the dissemination of research outcomes, potential publications, and increased visibility within the academic community
- ➤ **Professional development**: Participating in a university-level workshop can contribute to the professional development of researchers, scholars, and students. It allows them to stay updated with the latest advancements in the field, learn from experts, and broaden their understanding of mathematics research

### Name & Contact No. of Expert (if any):

Dr. Deelip Malkhede, Vice Chancellor, Sant Gadge Baba Amravati University, Amravati

**Prof. K. S. Adhav,** Former Professor in Mathematics, IGNT University, Amarkantak (M. P.) Contact No.

Professor & Head Department of Mathematics, R.D.I.K. & K.D. College, Badesra-Asserts

9011044316





















1. Name of Organizing Department : Chemistry

2. Name of Activity : Workshop on Research Paper and Its Presentation

3. No. of Participants : Students - 40 Teachers :03

4. Date of Activity : 18<sup>th</sup> October, 2022

### **Details of Activity (In Brief):**

The Department of Chemistry organized a workshop on Research Paper and Its Presentation on the 18 October 2022. In this workshop two researcher scholar explained how to write research paper in detail. They illustrated following points: 1. Different ways of writing a draft. 2. Another important aspect of the 'Instructions to Authors' is the actual typeset format used to prepare the manuscript document. 3. Format of journals such as double spaced with specific margins (typically 1 inch) and specific sections, some journals have no