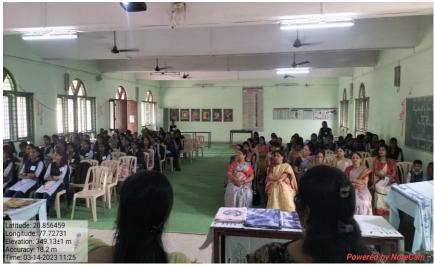

## **Reports of Entrepreneurship Development**

1. Name of Organising Department : Home Economics

2. Name of Activity : One day workshop on 'Successful Women

entrepreneurship: Art & Skills'

3. No. of Participants : Students 120 Teachers 02 Other 02

#### **Details of Activity:**

Department of Home Economics Organized one day workshop on 'Successful Women Entrepreneurship: Art and Skills' on 14 March 2023 at Prof. Ram Meghe Hall R.D.I.K. College Badnera. Women entrepreneur like Mrs. AparnaDahake, JSM Industry, Preeti Pawar, the event coordinator and Mrs. Asha Bante were welcome. They share the importance and demand of women entrepreneurship in society. Mrs. Aparna Dahake encouraged students to be self-employed even in their free time as there are less government jobs opportunity by giving her own examples and her struggles. Mrs. Asha Bante shared her ideas on different types of cloth bags which women can prepare at their home and other different items which could give them self-employment. Ms. Priti Pawar gave demonstration on 'Block Printing', 'stencils use' and 'bandhani print' was given to students & women from the point of view of empowerment.

Majority of women from self-help groups attended the workshop.

Total of 120 students attended the workshop under the guidance of Dr. Lata Hiwase.