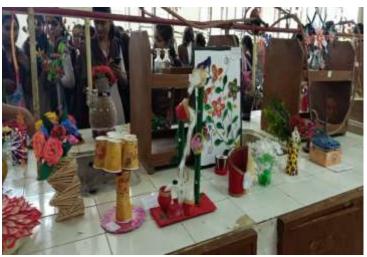

## **Reports of Entrepreneurship Development**

1. Name of Organising Department : Home Economics

2. Name of Activity : One day workshop on 'Successful Women

entrepreneurship: Art & Skills'

3. No. of Participants : Students 120 Teachers 02 Other 02

#### **Details of Activity:**

Department of Home Economics Organized one day workshop on 'Successful Women Entrepreneurship: Art and Skills' on 14 March 2023 at Prof. Ram Meghe Hall R.D.I.K. College Badnera. Women entrepreneur like Mrs. AparnaDahake, JSM Industry, Preeti Pawar, the event coordinator and Mrs. Asha Bante were welcome. They share the importance and demand of women entrepreneurship in society. Mrs. Aparna Dahake encouraged students to be self-employed even in their free time as there are less government jobs opportunity by giving her own examples and her struggles. Mrs. Asha Bante shared her ideas on different types of cloth bags which women can prepare at their home and other different items which could give them self-employment. Ms. Priti Pawar gave demonstration on 'Block Printing', 'stencils use' and 'bandhani print' was given to students & women from the point of view of empowerment.

Majority of women from self-help groups attended the workshop.

Total of 120 students attended the workshop under the guidance of Dr. Lata Hiwase.