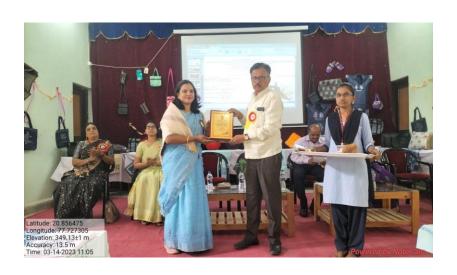

## यशस्वी महिला उद्योजकता कार्यशाळा उत्साहात

अमरावती दि. १९: विदर्भ
पुष बेल्फेअर स्रोसायदी अमरावती
संचालित वर्षी. आर ही आप के
औह एन के ही महाविद्यालय
सहनेरा येथील गृह अर्थशास्त्र
विभागाच्या वर्तीने एक दिवसीय
सम्बद्धि अप्रतिक्रमात्र
विभागाच्या वर्तीने एक दिवसीय
सम्बद्धि अप्रतिक्रमात्र
व को शल्य या विभागाव्या आते
कार्यक्रमा विभागाल्य कार्यक्रमात्र
सार्व १०२३ तेथील पुराव अप्रतिक्रमात्र
सार्व १०२३ तेथील क्यात्र
सार्व १०२३ तेथील क्यात्र
सार्व १०२३ तेथील क्यात्र
सार्व १०३४ त्यार्थिती व प्राच्यापक वृद बहुसंस्थ प्रमाणात्र
प्रपत्यत्र वर्षत्य स्ति आरार्थ व्योज्य
प्रपत्यत्र वर्षत्य स्ति स्वर्थाल मेर्थ उपस्थित हाते कार्यशाल मेर्थ उपस्थित हाते कार्यशाल मेर्थ उपस्थित हाते कार्यशाल मेर्थ उपस्थित हाते स्ति आर्थशाल मेर्थ उपस्थित हाते आरार्थशाल मेर्थ उपस्थित हाते आरार्थशाल मेर्थ उपस्थित हाते आरार्थशाल मेर्थ उपस्थित हाते आरार्थशाल मेर्थ

ह हाके यांनी सांगितलं तर कार्यकाळेचे अध्यक हां.आर. ही देशमूख यांनी उधोनकांच्या अंगी कोणते गुण असावका पाठिले चावर प्रकाश टाकला तर प्रमुख अतिथी श्रीमती आर्ती पवार यांनी भारतीय पारंपरिक क्लाइणाई पावर मार्गदर्शन पारंपरिक क्लाइणाई मार्ग्य स्वाचित्र क्लाइणाई क्लाइणाई मार्ज्य प्रमाणात तथा क्लाइणाई पारंपरित्र कुणन, पित्री, पडटे शेंगरोगर्ज्य भूग, स्वाच, मोलाईल कल्का, नेगरोगर्ज छपाई केलेले बेडशीट्स, ब्रेस,साढी,जूट बंग व