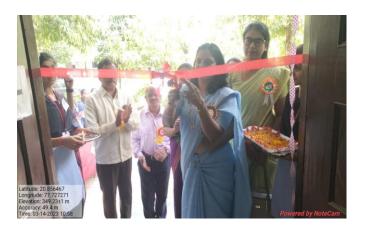

## **Reports of Entrepreneurship Development**

1. Name of Organising Department : Home Economics

2. Name of Activity : One day workshop on 'Successful Women

entrepreneurship: Art & Skills'

3. No. of Participants : Students 120 Teachers 02 Other 02

4. Date of Activity : 14<sup>th</sup> March, 2023

#### **Details of Activity:**

Department of Home Economics Organized one day workshop on 'Successful Women Entrepreneurship: Art and Skills' on 14 March 2023 at Prof. Ram Meghe Hall R.D.I.K. College Badnera. Women entrepreneur like Mrs. AparnaDahake, JSM Industry, Preeti Pawar, the event coordinator and Mrs. Asha Bante were welcome. They share the importance and demand of women entrepreneurship in society. Mrs. Aparna Dahake encouraged students to be self-employed even in their free time as there are less government jobs opportunity by giving her own examples and her struggles. Mrs. Asha Bante shared her ideas on different types of cloth bags which women can prepare at their home and other different items which could give them self-employment. Ms. Priti Pawar gave demonstration on 'Block Printing', 'stencils use' and 'bandhani print' was given to students & women from the point of view of empowerment.