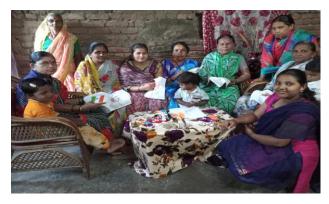

#### **Details of Activity:**

Department of Home Economics Organized one day workshop on 'Successful Women Entrepreneurship: Art and Skills' on 14 March 2023 at Prof. Ram Meghe Hall R.D.I.K. College Badnera. Women entrepreneur like Mrs. AparnaDahake, JSM Industry, Preeti Pawar, the event coordinator and Mrs. Asha Bante were welcome. They share the importance and demand of women entrepreneurship in society. Mrs. Aparna Dahake encouraged students to be self-employed even in their free time as there are less government jobs opportunity by giving her own examples and her struggles. Mrs. Asha Bante shared her ideas on different types of cloth bags which women can prepare at their home and other different items which could give them self-employment. Ms. Priti Pawar gave demonstration on 'Block Printing', 'stencils use' and 'bandhani print' was given to students & women from the point of view of empowerment.

Majority of women from self-help groups attended the workshop.

Total of 120 students attended the workshop under the guidance of Dr. Lata Hiwase.