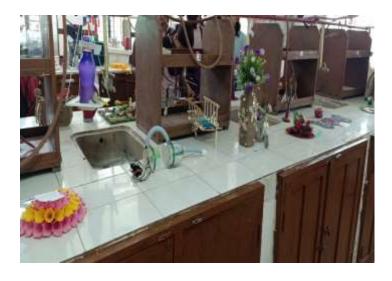

## **Reports of Entrepreneurship Development**

1. Name of Organising Department : Home Economics

2. Name of Activity : One day workshop on 'Successful Women

entrepreneurship: Art & Skills'

3. No. of Participants : Students 120 Teachers 02 Other 02

#### **Details of Activity:**

Department of Home Economics Organized one day workshop on 'Successful Women Entrepreneurship: Art and Skills' on 14 March 2023 at Prof. Ram Meghe Hall R.D.I.K. College Badnera. Women entrepreneur like Mrs. AparnaDahake, JSM Industry, Preeti Pawar, the event coordinator and Mrs. Asha Bante were welcome. They share the importance and demand of women entrepreneurship in society. Mrs. Aparna Dahake encouraged students to be self-employed even in their free time as there are less government jobs opportunity by giving her own examples and her struggles. Mrs. Asha Bante shared her ideas on different types of cloth bags which women can prepare at their home and other different items which could give them self-employment. Ms. Priti Pawar gave demonstration on 'Block Printing', 'stencils use' and 'bandhani print' was given to students & women from the point of view of empowerment.

Majority of women from self-help groups attended the workshop.

Total of 120 students attended the workshop under the guidance of Dr. Lata Hiwase.