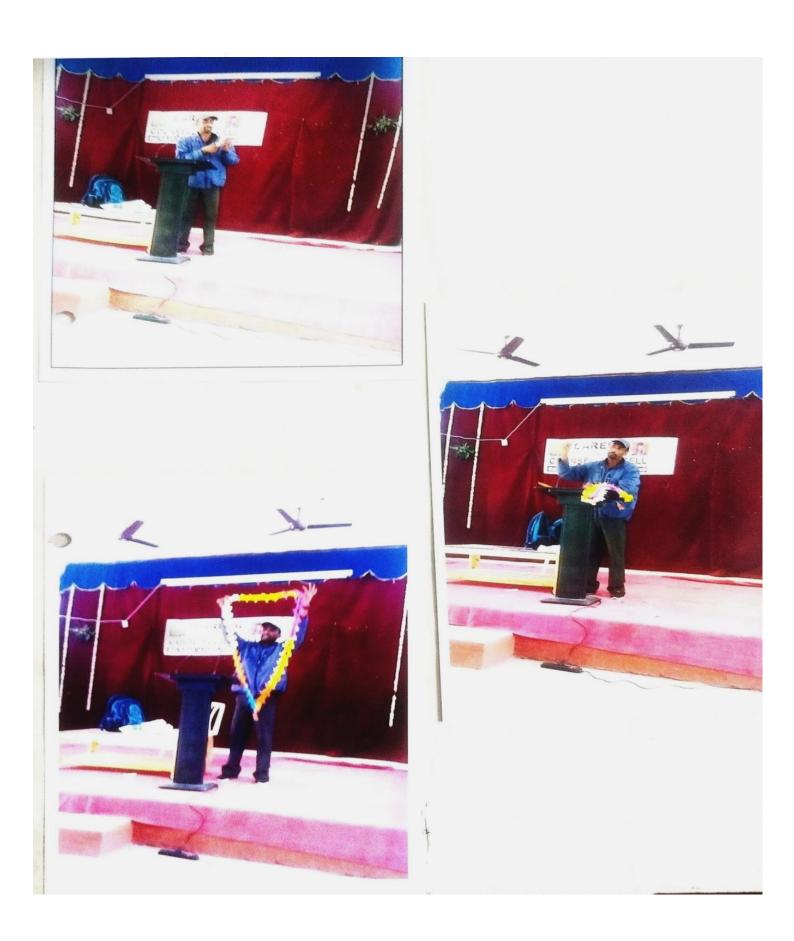

## **Reports of Entrepreneurship Development**

1. Name of Organising Department : Home Economics

2. Name of Activity : One day workshop on 'Successful Women

entrepreneurship: Art & Skills'

3. No. of Participants : Students 120 Teachers 02 Other 02

4. Date of Activity : 14<sup>th</sup> March, 2023

#### **Details of Activity:**

Department of Home Economics Organized one day workshop on 'Successful Women Entrepreneurship: Art and Skills' on 14 March 2023 at Prof. Ram Meghe Hall R.D.I.K. College Badnera. Women entrepreneur like Mrs. AparnaDahake, JSM Industry, Preeti Pawar, the event coordinator and Mrs. Asha Bante were welcome. They share the importance and demand of women entrepreneurship in society. Mrs. Aparna Dahake encouraged students to be self-employed even in their free time as there are less government jobs opportunity by giving her own examples and her struggles. Mrs. Asha Bante shared her ideas on different types of cloth bags which women can prepare at their home and other different items which could give them self-employment. Ms. Priti Pawar gave demonstration on 'Block Printing', 'stencils use' and 'bandhani print' was given to students & women from the point of view of empowerment.

Majority of women from self-help groups attended the workshop.

Total of 120 students attended the workshop under the guidance of Dr. Lata Hiwase.