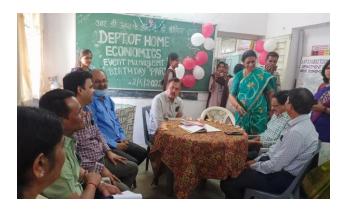

## **Reports of Entrepreneurship Development**

1. Name of Organising Department : Home Economics

2. Name of Activity : One day workshop on 'Successful Women

entrepreneurship: Art & Skills'

3. No. of Participants : Students 120 Teachers 02 Other 02

#### **Details of Activity:**

Department of Home Economics Organized one day workshop on 'Successful Women Entrepreneurship: Art and Skills' on 14 March 2023 at Prof. Ram Meghe Hall R.D.I.K. College Badnera. Women entrepreneur like Mrs. AparnaDahake, JSM Industry, Preeti Pawar, the event coordinator and Mrs. Asha Bante were welcome. They share the importance and demand of women entrepreneurship in society. Mrs. Aparna Dahake encouraged students to be self-employed even in their free time as there are less government jobs opportunity by giving her own examples and her struggles. Mrs. Asha Bante shared her ideas on different types of cloth bags which women can prepare at their home and other different items which could give them self-employment. Ms. Priti Pawar gave demonstration on 'Block Printing', 'stencils use' and 'bandhani print' was given to students & women from the point of view of empowerment.

Majority of women from self-help groups attended the workshop.

Total of 120 students attended the workshop under the guidance of Dr. Lata Hiwase.