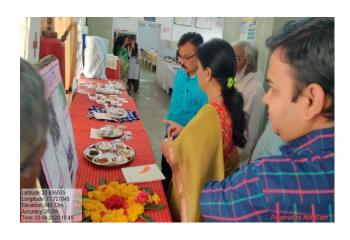

## यशस्वी महिला उद्योजकता कार्यशाळा उत्साहात

अमरावती दि. १९: विदर्भ
पुष बेल्फेअर स्रोसायदी अमरावती
संचालित वर्षी. आर ही आप के
औह एन के ही महाविद्यालय
सहनेरा येथील गृह अर्थशास्त्र
विभागाच्या वर्तीने एक दिवसीय
सम्बद्धि अप्रतिक्रमात्र
विभागाच्या वर्तीने एक दिवसीय
सम्बद्धि अप्रतिक्रमात्र
व को शल्य या विभागाव्या आते
कार्यक्रमा विभागाल्य कार्यक्रमात्र
सार्व १०२३ तेथील पुराव अप्रतिक्रमात्र
सार्व १०२३ तेथील क्यात्र
सार्व १०२३ तेथील क्यात्र
सार्व १०२३ तेथील क्यात्र
सार्व १०३४ त्यार्थिती व प्राच्यापक वृद बहुसंस्थ प्रमाणात्र
प्रपत्यत्र वर्षत्य स्ति आरार्थ व्योज्य
प्रपत्यत्र वर्षत्य स्ति स्वर्थाल मेर्थ उपस्थित हाते कार्यशाल मेर्थ उपस्थित हाते कार्यशाल मेर्थ उपस्थित हाते कार्यशाल मेर्थ उपस्थित हाते स्ति आर्थशाल मेर्थ उपस्थित हाते आरार्थशाल मेर्थ उपस्थित हाते आरार्थशाल मेर्थ उपस्थित हाते आरार्थशाल मेर्थ उपस्थित हाते आरार्थशाल मेर्थ

ह हाके यांनी सांगितलं तर कार्यकाळेचे अध्यक हां.आर. ही देशमूख यांनी उधोनकांच्या अंगी कोणते गुण असावका पाठिले चावर प्रकाश टाकला तर प्रमुख अतिथी श्रीमती आर्ती पवार यांनी भारतीय पारंपरिक क्लाइणाई पावर मार्गदर्शन पारंपरिक क्लाइणाई मार्ग्य स्वाचित्र क्लाइणाई क्लाइणाई मार्ज्य प्रमाणात तथा क्लाइणाई पारंपरित्र कुणन, पित्री, पडटे शेंगरोगर्ज्य भूग, स्वाच, मोलाईल कल्का, नेगरोगर्ज छपाई केलेले बेडशीट्स, ब्रेस,साढी,जूट बंग व

वेगवेगळ्या प्रकारच्यां कापढी वेंग् प्रदर्शनी लावण्यात आली होती. दुसऱ्या सवामध्ये श्रीमती प्रीती प्रवार यांनी वस्य ठ्या छ्या हुँ ये विववीय प्रकार, बांध्यणी थे विववीय प्रकार, बांध्यणी थे वेववीय प्रकार, बांध्यणी थे वेववीय प्रकार, बांध्यणी थे वेववीय प्रकार, बांध्यणी थे वेवविष्ठी क्रकार या विष्याविले, उपस्थित महिला च विष्याविले, उपस्थित महिला व विष्याविले वारली टक्सा छ्याई ' स्टेन्सील छ्याई यांचे मोट्या उत्साहत कला आस्मसात करण्याचे प्रवल्त केले, या कार्यव्याळीय सुत्रसंचाला कर् अल्लिया बोंग्, भाग र, यांनी केले तर आस्मार प्रदर्शन है कु. प्रियंका गावले, बीग्, भाग र, ज्या विद्यावितीनी केले, कार्यक्रमाचे