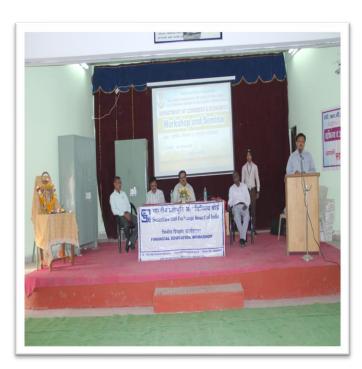

#### **Details of Activity:**

Department of Home Economics Organized one day workshop on 'Successful Women Entrepreneurship: Art and Skills' on 14 March 2023 at Prof. Ram Meghe Hall R.D.I.K. College Badnera. Women entrepreneur like Mrs. AparnaDahake, JSM Industry, Preeti Pawar, the event coordinator and Mrs. Asha Bante were welcome. They share the importance and demand of women entrepreneurship in society. Mrs. Aparna Dahake encouraged students to be self-employed even in their free time as there are less government jobs opportunity by giving her own examples and her struggles. Mrs. Asha Bante shared her ideas on different types of cloth bags which women can prepare at their home and other different items which could give them self-employment. Ms. Priti Pawar gave demonstration on 'Block Printing', 'stencils use' and 'bandhani print' was given to students & women from the point of view of empowerment.

## यशस्वी महिला उद्योजकता कार्यशाळा उत्साहात

अमरावती दि. १९: विदर्भ
पुष बेल्फेअर स्रोसायदी अमरावती
संचालित वर्षी. आर ही आप के
औह एन के ही महाविद्यालय
सहनेरा येथील गृह अर्थशास्त्र
विभागाच्या वर्तीने एक दिवसीय
सम्बद्धि अप्रतिक्रमात्र
विभागाच्या वर्तीने एक दिवसीय
सम्बद्धि अप्रतिक्रमात्र
व को शल्य या विभागाव्या आते
कार्यक्रमा विभागाल्य कार्यक्रमात्र
सार्व १०२३ तेथील पुराव अप्रतिक्रमात्र
सार्व १०२३ तेथील क्यात्र
सार्व १०२३ तेथील क्यात्र
सार्व १०२३ तेथील क्यात्र
सार्व १०३४ त्यार्थिती व प्राच्यापक वृद बहुसंस्थ प्रमाणात्र
प्रपत्यत्र वर्षत्य स्ति आरार्थ व्योज्य
प्रपत्यत्र वर्षत्य स्ति स्वर्थाल मेर्थ उपस्थित हाते कार्यशाल मेर्थ उपस्थित हाते कार्यशाल मेर्थ उपस्थित हाते कार्यशाल मेर्थ उपस्थित हाते स्ति आर्थशाल मेर्थ उपस्थित हाते आरार्थशाल मेर्थ उपस्थित हाते आरार्थशाल मेर्थ उपस्थित हाते आरार्थशाल मेर्थ उपस्थित हाते आरार्थशाल मेर्थ