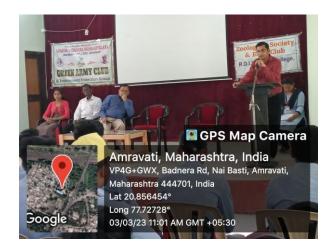

1. Name of Organising Department : ZOOLOGY

2. Name of Activity : "Workshop on Ecofriendly Holi colour"

3. No. of Participants : Students – 125, Teachers -02 Other -02

4. Date of Activity : 3<sup>rd</sup> March, 2023

### **Details of the Activity:**

Department of Zoology organized a Workshop on 3<sup>rd</sup> March 2023, to create awareness among students, about the various types of diseases caused due to festival celebrations that adversely effect on Human being. The aim of this workshop is to generate awareness amongst people about the various harmful effects around Holi celebrations and encourage people to celebrate an eco-friendly Holi. Dr. Swapnil Tinkhede, Vinayak Vidhyan Mahavidyalaya Nandgaon Khandeshwar was the resource person initially explained the present scenario of celebration of holi festival with respect to playing color. He pointed out that today the people celebrate holi by using colour Dye which is prepared from chemical, he also told that how this colour is harmful to human body and environment.