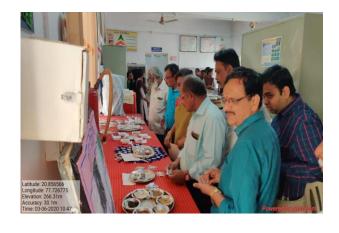

## यशस्वी महिला उद्योजकता कार्यशाळा उत्साहात

अमरावती दि. १९: विदर्भ
पुष बेल्फेअर स्रोसायदी अमरावती
संचालित वर्षी. आर ही आप के
औह एन के ही महाविद्यालय
सहनेरा येथील गृह अर्थशास्त्र
विभागाच्या वर्तीने एक दिवसीय
सम्बद्धि अप्रतिक्रमात्र
विभागाच्या वर्तीने एक दिवसीय
सम्बद्धि अप्रतिक्रमात्र
व को शल्य या विभागाव्या आते
कार्यक्रमा विभागाल्य कार्यक्रमात्र
सार्व १०२३ तेथील पुराव अप्रतिक्रमात्र
सार्व १०२३ तेथील क्यात्र
सार्व १०२३ तेथील क्यात्र
सार्व १०२३ तेथील क्यात्र
सार्व १०३४ त्यार्थिती व प्राच्यापक वृद बहुसंस्थ प्रमाणात्र
प्रपत्यत्र वर्षत्य स्ति आरार्थ व्योज्य
प्रपत्यत्र वर्षत्य स्ति स्वर्थाल मेर्थ उपस्थित हाते कार्यशाल मेर्थ उपस्थित हाते कार्यशाल मेर्थ उपस्थित हाते कार्यशाल मेर्थ उपस्थित हाते स्ति आर्थशाल मेर्थ उपस्थित हाते आरार्थशाल मेर्थ उपस्थित हाते आरार्थशाल मेर्थ उपस्थित हाते आरार्थशाल मेर्थ उपस्थित हाते आरार्थशाल मेर्थ

ह हाके यांनी सांगितलं तर कार्यकाळेचे अध्यक हां.आर. ही देशमूख यांनी उधोनकांच्या अंगी कोणते गुण असावका पाठिले चावर प्रकाश टाकला तर प्रमुख अतिथी श्रीमती आर्ती पवार यांनी भारतीय पारंपरिक क्लाइणाई पावर मार्गदर्शन पारंपरिक क्लाइणाई मार्ग्य स्वाचित्र क्लाइणाई क्लाइणाई मार्ज्य प्रमाणात तथा क्लाइणाई पारंपरित्र कुणन, पित्री, पडटे शेंगरोगर्ज्य भूग, स्वाच, मोलाईल कल्का, नेगरोगर्ज छपाई केलेले बेडशीट्स, ब्रेस,साढी,जूट बंग व

वेगवेगळ्या प्रकारच्यां कापढी वेंग् प्रदर्शनी लावण्यात आली होती. दुसऱ्या सवामध्ये श्रीमती प्रीती प्रवार यांनी वस्य ठ्या छ्या हुँ ये विववीय प्रकार, बांध्यणी थे विववीय प्रकार, बांध्यणी थे वेववीय प्रकार, बांध्यणी थे वेववीय प्रकार, बांध्यणी थे वेववीय प्रकार, बांध्यणी थे वेवविष्ठी क्रकार या विष्याविले, उपस्थित महिला च विष्याविले, उपस्थित महिला व विष्याविले वारली टक्सा छ्याई ' स्टेन्सील छ्याई यांचे मोट्या उत्साहत कला आस्मसात करण्याचे प्रवल्त केले, या कार्यव्याळीय सुत्रसंचाला कर् अल्लिया बोंग्, भाग र, यांनी केले तर आस्मार प्रदर्शन है कु. प्रियंका गावले, बीग्, भाग र, ज्या विद्यावितीनी केले, कार्यक्रमाचे