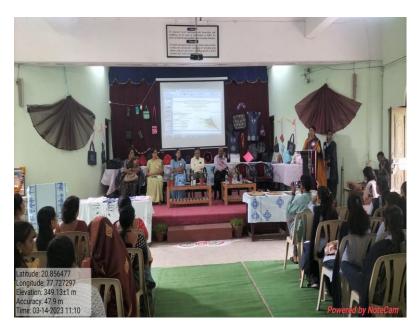

## **Reports of Entrepreneurship Development**

1. Name of Organising Department : Home Economics

2. Name of Activity : One day workshop on 'Successful Women

entrepreneurship: Art & Skills'

3. No. of Participants : Students 120 Teachers 02 Other 02

4. Date of Activity : 14<sup>th</sup> March, 2023

#### **Details of Activity:**

Department of Home Economics Organized one day workshop on 'Successful Women Entrepreneurship: Art and Skills' on 14 March 2023 at Prof. Ram Meghe Hall R.D.I.K. College Badnera. Women entrepreneur like Mrs. AparnaDahake, JSM Industry, Preeti Pawar, the event coordinator and Mrs. Asha Bante were welcome. They share the importance and demand of women entrepreneurship in society. Mrs. Aparna Dahake encouraged students to be self-employed even in their free time as there are less government jobs opportunity by giving her own examples and her struggles. Mrs. Asha Bante shared her ideas on different types of cloth bags which women can prepare at their home and other different items which could give them self-employment. Ms. Priti Pawar gave demonstration on 'Block Printing', 'stencils use' and 'bandhani print' was given to students & women from the point of view of empowerment.