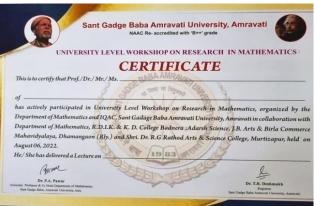

a platform for researchers to present their work and findings to a wider audience. This can lead to the dissemination of research outcomes, potential publications, and increased visibility within the academic community
- ➤ **Professional development**: Participating in a university-level workshop can contribute to the professional development of researchers, scholars, and students. It allows them to stay updated with the latest advancements in the field, learn from experts, and broaden their understanding of mathematics research

#### Name & Contact No. of Expert (if any):

Dr. Deelip Malkhede, Vice Chancellor, Sant Gadge Baba Amravati University, Amravati

**Prof. K. S. Adhav,** Former Professor in Mathematics, IGNT University, Amarkantak (M. P.) Contact No. 9011044316

























Name of Organising Department: Home Economics

Name of Activity : **Exhibition (National Nutrition Month 2022)** 

No. of Participants : Students 63 Teachers 02 Other 01

Date of Activity : 21st September, 2022

#### **Details of Activity:**

Department of Home Economics had organised 'Food exhibition' on 21<sup>st</sup> Sept. 2022 in the college, to celebrate 'National Nutrition Month' the exhibition was inaugurated by the principal Dr. R. D. Deshmukh, Dr. Lata Hiwase, Head of the Department guided students about the exhibition agenda.

Different Food Cuisines which are rich in carbohydrates, proteins, fats, vitamins and minerals were prepared and presented by the students in this exhibition. Around hundred students participated in this program. The main objective for exhibition was