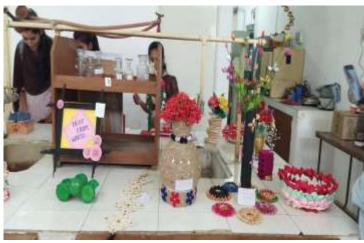

## **Reports of Entrepreneurship Development**

1. Name of Organising Department : Home Economics

2. Name of Activity : One day workshop on 'Successful Women

entrepreneurship: Art & Skills'

3. No. of Participants : Students 120 Teachers 02 Other 02

#### **Details of Activity:**

Department of Home Economics Organized one day workshop on 'Successful Women Entrepreneurship: Art and Skills' on 14 March 2023 at Prof. Ram Meghe Hall R.D.I.K. College Badnera. Women entrepreneur like Mrs. AparnaDahake, JSM Industry, Preeti Pawar, the event coordinator and Mrs. Asha Bante were welcome. They share the importance and demand of women entrepreneurship in society. Mrs. Aparna Dahake encouraged students to be self-employed even in their free time as there are less government jobs opportunity by giving her own examples and her struggles. Mrs. Asha Bante shared her ideas on different types of cloth bags which women can prepare at their home and other different items which could give them self-employment. Ms. Priti Pawar gave demonstration on 'Block Printing', 'stencils use' and 'bandhani print' was given to students & women from the point of view of empowerment.

Majority of women from self-help groups attended the workshop.

Total of 120 students attended the workshop under the guidance of Dr. Lata Hiwase.