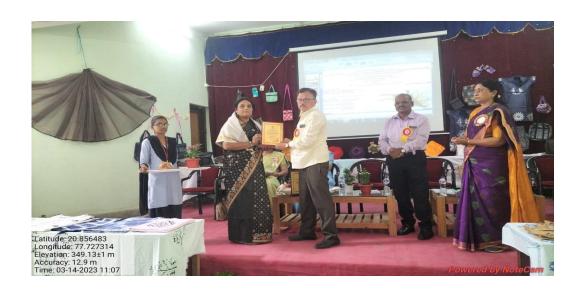

## यशस्वी महिला उद्योजकता कार्यशाळा उत्साहात

अमरावती दि. १९: विदर्भ
पुष बेल्फेअर स्रोसायदी अमरावती
संचालित वर्षी. आर ही आप के
औह एन के ही महाविद्यालय
सहनेरा येथील गृह अर्थशास्त्र
विभागाच्या वर्तीने एक दिवसीय
सम्बद्धि अप्रतिक्रमात्र
विभागाच्या वर्तीने एक दिवसीय
सम्बद्धि अप्रतिक्रमात्र
व को शल्य या विभागाव्या आते
कार्यक्रमा विभागाल्य कार्यक्रमात्र
सार्व १०२३ तेथील पुराव अप्रतिक्रमात्र
सार्व १०२३ तेथील क्यात्र
सार्व १०२३ तेथील क्यात्र
सार्व १०२३ तेथील क्यात्र
सार्व १०३४ त्यार्थिती व प्राच्यापक वृद बहुसंस्थ प्रमाणात्र
प्रपत्यत्र वर्षत्य स्ति आरार्थ व्योज्य
प्रपत्यत्र वर्षत्य स्ति स्वर्थाल मेर्थ उपस्थित हाते कार्यशाल मेर्थ उपस्थित हाते कार्यशाल मेर्थ उपस्थित हाते कार्यशाल मेर्थ उपस्थित हाते स्ति आर्थशाल मेर्थ उपस्थित हाते आरार्थशाल मेर्थ उपस्थित हाते आरार्थशाल मेर्थ उपस्थित हाते आरार्थशाल मेर्थ उपस्थित हाते आरार्थशाल मेर्थ

ह हाके यांनी सांगितलं तर कार्यकाळेचे अध्यक हां.आर. ही देशमूख यांनी उधोनकांच्या अंगी कोणते गुण असावका पाठिले चावर प्रकाश टाकला तर प्रमुख अतिथी श्रीमती आर्ती पवार यांनी भारतीय पारंपरिक क्लाइणाई पावर मार्गदर्शन पारंपरिक क्लाइणाई मार्ग्य स्वाचित्र क्लाइणाई क्लाइणाई मार्ज्य प्रमाणात तथा क्लाइणाई पारंपरित्र कुणन, पित्री, पडटे शेंगरोगर्ज्य भूग, स्वाच, मोलाईल कल्का, नेगरोगर्ज छपाई केलेले बेडशीट्स, ब्रेस,साढी,जूट बंग व