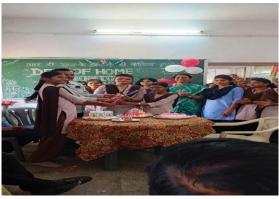

## **Reports of Entrepreneurship Development**

1. Name of Organising Department : Home Economics

2. Name of Activity : One day workshop on 'Successful Women

entrepreneurship: Art & Skills'

3. No. of Participants : Students 120 Teachers 02 Other 02

#### **Details of Activity:**

Department of Home Economics Organized one day workshop on 'Successful Women Entrepreneurship: Art and Skills' on 14 March 2023 at Prof. Ram Meghe Hall R.D.I.K. College Badnera. Women entrepreneur like Mrs. AparnaDahake, JSM Industry, Preeti Pawar, the event coordinator and Mrs. Asha Bante were welcome. They share the importance and demand of women entrepreneurship in society. Mrs. Aparna Dahake encouraged students to be self-employed even in their free time as there are less government jobs opportunity by giving her own examples and her struggles. Mrs. Asha Bante shared her ideas on different types of cloth bags which women can prepare at their home and other different items which could give them self-employment. Ms. Priti Pawar gave demonstration on 'Block Printing', 'stencils use' and 'bandhani print' was given to students & women from the point of view of empowerment.

Majority of women from self-help groups attended the workshop.

Total of 120 students attended the workshop under the guidance of Dr. Lata Hiwase.