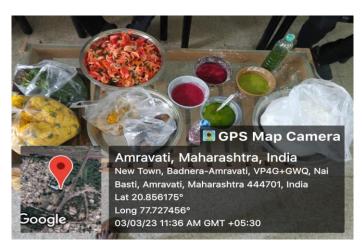

In this workshop Dr. Swapnil Tinkhede give demonstration and procedure about the preparation of natural colour from materials such as turmeric, beetroot, spinach, clustered powder and flowers of trees that blossomed during spring, such as the Indian Coral Tree (parijat) and the Flame of the Forest (Kesu), both of which have bright red flowers. These and several other blossoms provided the raw material from which the brilliant shades of Holi colours were made. Most of these trees also had medicinal properties and Holi colors prepared from them were actually beneficial to the skin. Students also practised to prepare the colour during workshop and taking oath that not to use chemically synthesized colour during holi.