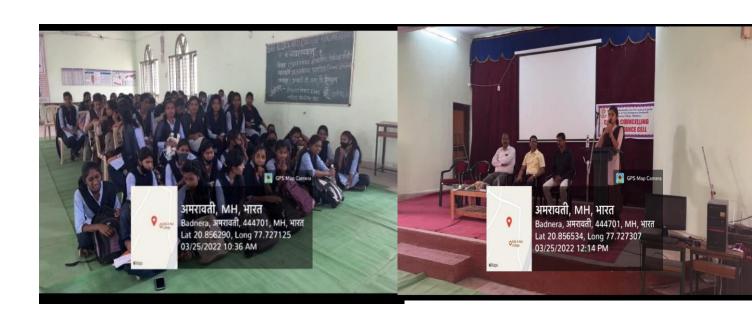

, Branch Amravati conducted the main session about how to prepare for MPSC UPSC competitive exams while pursuing college education. He gave detailed guidance on the weightage for various subjects in the competitive examination and the pattern of the examination through a power point presentation.

#### **Outcome of the Programme:**

> Learned different tricks to solve and memorize the things easily.

➤ Students developed insightful understanding of these exams and can make them into a potential career avenue leading to fulfilling careers immediately after their graduation.

Name & Contact No. of Expert: -

Mr. Ajay Wankhade, Co-Ordinator, (9665678956) Uniq Academy, Amravati

> Mr. Bhushan N. Dayawate Department of Library LIBRARIAN

Sayawa

Bar, R.D.I.K. & K.D. College Badnera (Rly.)









2. Name of Activity : Book Read By me

3. No. of Participants : 87 Students

4. Date of Activity : 15<sup>th</sup> October, 2021

#### **Details of Activity:**

'Book Read By Me' competition was organised for students to enhance their reading habit. In this competition students were asked to read any book and submit the review of books in 1200 words or talk about the books. 87 students read books from various subjects and submit the review.

#### **Outcome of the Programme:**

- ➤ Programme motivated students to increase reading habits.
- > Students got information about the different types of books.
- Program helped to aware the students about different books available in library.
- ➤ This programme will inspire to increased writing skills of students.
- This program will be helpful f