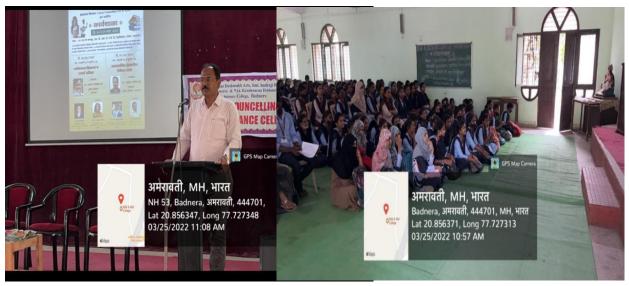

ne, Branch Amravati conducted the main session about how to prepare for MPSC UPSC competitive exams while pursuing college education. He gave detailed guidance on the weightage for various subjects in the competitive examination and the pattern of the examination through a power point presentation.

#### **Outcome of the Programme:**

> Learned different tricks to solve and memorize the things easily.

➤ Students developed insightful understanding of these exams and can make them into a potential career avenue leading to fulfilling careers immediately after their graduation.

Name & Contact No. of Expert: -

Mr. Ajay Wankhade, Co-Ordinator, (9665678956) Uniq Academy, Amravati

> Mr. Bhushan N. Dayawate Department of Library LIBRARIAN

Sayawa

Bar, R.D.I.K. & K.D. College Badnera (Rly.)









2. Name of Activity : Book Read By me

3. No. of Participants : 87 Students

4. Date of Activity : 15<sup>th</sup> October, 2021

#### **Details of Activity:**

'Book Read By Me' competition was organised for students to enhance their reading habit. In this competition students were asked to read any book and submit the review of books in 1200 words or talk about the books. 87 students read books from various subjects and submit the review.

#### **Outcome of the Programme:**

- ➤ Programme motivated students to increase reading habits.
- > Students got information about the different types of books.
- Program helped to aware the students about different books available in library.
- ➤ This programme will inspire to increased writing skills of students.
- This program will be helpful