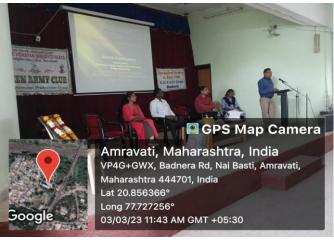

1. Name of Organising Department : ZOOLOGY

2. Name of Activity : "Workshop on Ecofriendly Holi colour"

3. No. of Participants : Students – 125, Teachers -02 Other -02

4. Date of Activity : 3<sup>rd</sup> March, 2023

### **Details of the Activity:**

Department of Zoology organized a Workshop on 3<sup>rd</sup> March 2023, to create awareness among students, about the various types of diseases caused due to festival celebrations that adversely effect on Human being. The aim of this workshop is to generate awareness amongst people about the various harmful effects around Holi celebrations and encourage people to celebrate an eco-friendly Holi. Dr. Swapnil Tinkhede, Vinayak Vidhyan Mahavidyalaya Nandgaon Khandeshwar was the resource person initially explained the present scenario of celebration of holi festival with respect to playing color. He pointed out that today the people celebrate holi by using colour Dye which is prepared from chemical, he also told that how this colour is harmful to human body and environment.