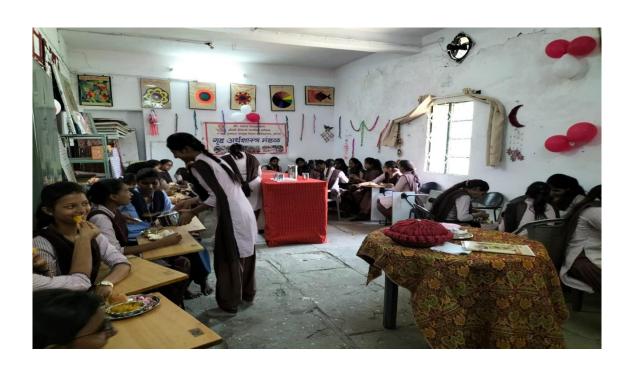

## **Reports of Entrepreneurship Development**

1. Name of Organising Department : Home Economics

2. Name of Activity : One day workshop on 'Successful Women

entrepreneurship: Art & Skills'

3. No. of Participants : Students 120 Teachers 02 Other 02

4. Date of Activity : 14<sup>th</sup> March, 2023

#### **Details of Activity:**

Department of Home Economics Organized one day workshop on 'Successful Women Entrepreneurship: Art and Skills' on 14 March 2023 at Prof. Ram Meghe Hall R.D.I.K. College Badnera. Women entrepreneur like Mrs. AparnaDahake, JSM Industry, Preeti Pawar, the event coordinator and Mrs. Asha Bante were welcome. They share the importance and demand of women entrepreneurship in society. Mrs. Aparna Dahake encouraged students to be self-employed even in their free time as there are less government jobs opportunity by giving her own examples and her struggles. Mrs. Asha Bante shared her ideas on different types of cloth bags which women can prepare at their home and other different items which could give them self-employment. Ms. Priti Pawar gave demonstration on 'Block Printing', 'stencils use' and 'bandhani print' was given to students & women from the point of view of empowerment.

Majority of women from self-help groups attended the workshop.

Total of 120 students attended the workshop under the guidance of Dr. Lata Hiwase.