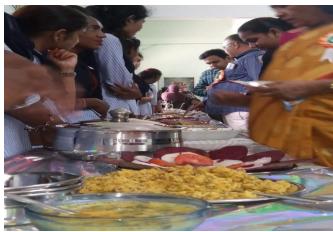

## यशस्वी महिला उद्योजकता कार्यशाळा उत्साहात

अमरावती दि. १९: विदर्भ
पुष बेल्फेअर स्रोसायदी अमरावती
संचालित वर्षी. आर ही आप के
औह एन के ही महाविद्यालय
सहनेरा येथील गृह अर्थशास्त्र
विभागाच्या वर्तीने एक दिवसीय
सम्बद्धि अप्रतिक्रमात्र
विभागाच्या वर्तीने एक दिवसीय
सम्बद्धि अप्रतिक्रमात्र
व को शल्य या विभागाव्या आते
कार्यक्रमा विभागाल्य कार्यक्रमात्र
सार्व १०२३ तेथील पुराव अप्रतिक्रमात्र
सार्व १०२३ तेथील क्यात्र
सार्व १०२३ तेथील क्यात्र
सार्व १०२३ तेथील क्यात्र
सार्व १०३४ त्यार्थिती व प्राच्यापक वृद बहुसंस्थ प्रमाणात्र
प्रपत्यत्र वर्षत्य स्ति आरार्थ व्योज्य
प्रपत्यत्र वर्षत्य स्ति स्वर्थाल मेर्थ उपस्थित हाते कार्यशाल मेर्थ उपस्थित हाते कार्यशाल मेर्थ उपस्थित हाते कार्यशाल मेर्थ उपस्थित हाते स्ति आर्थशाल मेर्थ उपस्थित हाते आरार्थशाल मेर्थ उपस्थित हाते आरार्थशाल मेर्थ उपस्थित हाते आरार्थशाल मेर्थ उपस्थित हाते आरार्थशाल मेर्थ

ह हाके यांनी सांगितलं तर कार्यकाळेचे अध्यक हां.आर. ही देशमूख यांनी उधोनकांच्या अंगी कोणते गुण असावका पाठिले चावर प्रकाश टाकला तर प्रमुख अतिथी श्रीमती आर्ती पवार यांनी भारतीय पारंपरिक क्लाइणाई पावर मार्गदर्शन पारंपरिक क्लाइणाई मार्ग्य स्वाचित्र क्लाइणाई क्लाइणाई मार्ज्य प्रमाणात तथा क्लाइणाई पारंपरित्र कुणन, पित्री, पडटे शेंगरोगर्ज्य भूग, स्वाच, मोलाईल कल्का, नेगरोगर्ज छपाई केलेले बेडशीट्स, ब्रेस,साढी,जूट बंग व

वेगवेगळ्या प्रकारच्यां कापढी वेंग् प्रदर्शनी लावण्यात आली होती. दुसऱ्या सवामध्ये श्रीमती प्रीती प्रवार यांनी वस्य ठ्या छ्या हुँ ये विववीय प्रकार, बांध्यणी थे विववीय प्रकार, बांध्यणी थे वेववीय प्रकार, बांध्यणी थे वेववीय प्रकार, बांध्यणी थे वेववीय प्रकार, बांध्यणी थे वेवविष्ठी क्रकार या विष्याविले, उपस्थित महिला च विष्याविले, उपस्थित महिला व विष्याविले वारली टक्सा छ्याई ' स्टेन्सील छ्याई यांचे मोट्या उत्साहत कला आस्मसात करण्याचे प्रवल्त केले, या कार्यव्याळीय सुत्रसंचाला कर् अल्लिया बोंग्, भाग र, यांनी केले तर आस्मार प्रदर्शन है कु. प्रियंका गावले, बीग्, भाग र, ज्या विद्यावितीनी केले, कार्यक्रमाचे

प्रास्ताविक गृह अर्थशास्त्राच्या विभाग प्रमुख डॉ. लता हिचसे संत्री केले तर पाहुण्यांचा परिस्तर डॉ. शीतल राठोड यांनी केला. ही कार्यशाला परास्त्री होण्याकारता विदम् यूच वेल्फेजर सोसायटीचे अध्यस डॉ. लितील धार्च य सर्व पदाधिकारी यांचे सोलाचे योगदान मिळाले प्राचार्य डॉ. आर.डॉ. देशमुख यांनी कार्यशाळा आयोजित करण्यास प्रोत्साहन दिल्ले. सर्वाचे सहकार्यामुळे कार्यशाळा यशस्त्री रित्या संपन्न झाली.