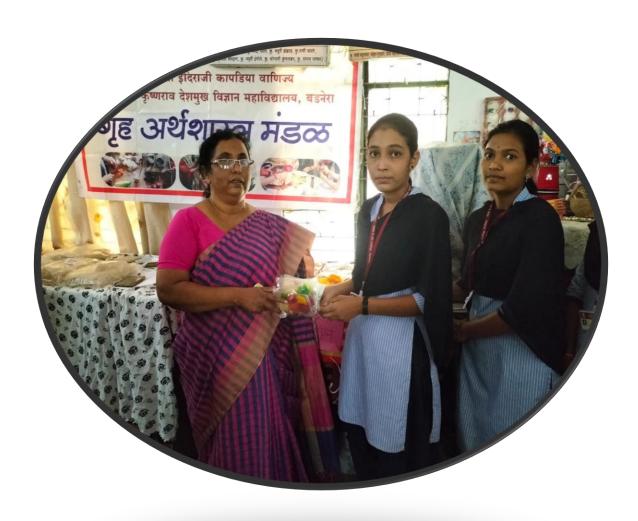

## **Reports of Entrepreneurship Development**

1. Name of Organising Department : Home Economics

2. Name of Activity : One day workshop on 'Successful Women

entrepreneurship: Art & Skills'

3. No. of Participants : Students 120 Teachers 02 Other 02

#### **Details of Activity:**

Department of Home Economics Organized one day workshop on 'Successful Women Entrepreneurship: Art and Skills' on 14 March 2023 at Prof. Ram Meghe Hall R.D.I.K. College Badnera. Women entrepreneur like Mrs. AparnaDahake, JSM Industry, Preeti Pawar, the event coordinator and Mrs. Asha Bante were welcome. They share the importance and demand of women entrepreneurship in society. Mrs. Aparna Dahake encouraged students to be self-employed even in their free time as there are less government jobs opportunity by giving her own examples and her struggles. Mrs. Asha Bante shared her ideas on different types of cloth bags which women can prepare at their home and other different items which could give them self-employment. Ms. Priti Pawar gave demonstration on 'Block Printing', 'stencils use' and 'bandhani print' was given to students & women from the point of view of empowerment.

Majority of women from self-help groups attended the workshop.

Total of 120 students attended the workshop under the guidance of Dr. Lata Hiwase.

Name & Contact No. of Expert: Priti Pawar – 8668503651, Aparna Dahake - 9325530465

(Name & Signature of Concern Teacher)

HEAD.

Department of Hume Economics

Department of Hume Economics Bur R.D.Arts, Smt.L.K. Commerce & Nya. K.D. Science College, Badnern