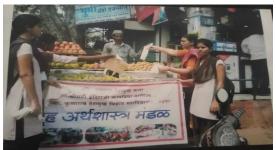

## यशस्वी महिला उद्योजकता कार्यशाळा उत्साहात

अमरावती दि. १९: विदर्भ
पुष बेल्फेअर स्रोसायदी अमरावती
संचालित वर्षी. आर ही आप के
औह एन के ही महाविद्यालय
सहनेरा येथील गृह अर्थशास्त्र
विभागाच्या वर्तीने एक दिवसीय
सम्बद्धि अप्रतिक्रमात्र
विभागाच्या वर्तीने एक दिवसीय
सम्बद्धि अप्रतिक्रमात्र
व को शल्य या विभागाव्या आते
कार्यक्रमा विभागाल्य कार्यक्रमात्र
सार्व १०२३ तेथील पुराव अप्रतिक्रमात्र
सार्व १०२३ तेथील क्यात्र
सार्व १०२३ तेथील क्यात्र
सार्व १०२३ तेथील क्यात्र
सार्व १०३४ त्यार्थिती व प्राच्यापक वृद बहुसंस्थ प्रमाणात्र
प्रपत्यत्र वर्षत्य स्ति आरार्थ व्योज्य
प्रपत्यत्र वर्षत्य स्ति स्वर्थाल मेर्थ उपस्थित हाते कार्यशाल मेर्थ उपस्थित हाते कार्यशाल मेर्थ उपस्थित हाते कार्यशाल मेर्थ उपस्थित हाते स्ति आर्थशाल मेर्थ उपस्थित हाते आरार्थशाल मेर्थ उपस्थित हाते आरार्थशाल मेर्थ उपस्थित हाते आरार्थशाल मेर्थ उपस्थित हाते आरार्थशाल मेर्थ

ह हाके यांनी सांगितलं तर कार्यकाळेचे अध्यक हां.आर. ही देशमूख यांनी उधोनकांच्या अंगी कोणते गुण असावका पाठिले चावर प्रकाश टाकला तर प्रमुख अतिथी श्रीमती आर्ती पवार यांनी भारतीय पारंपरिक क्लाइणाई पावर मार्गदर्शन पारंपरिक क्लाइणाई मार्ग्य स्वाचित्र क्लाइणाई क्लाइणाई मार्ज्य प्रमाणात तथा क्लाइणाई पारंपरित्र कुणन, पित्री, पडटे शेंगरोगर्ज्य भूग, स्वाच, मोलाईल कल्का, नेगरोगर्ज छपाई केलेले बेडशीट्स, ब्रेस,साढी,जूट बंग व

वेगवेगळ्या प्रकारच्यां कापढी वेंग् प्रदर्शनी लावण्यात आली होती. दुसऱ्या सवामध्ये श्रीमती प्रीती प्रवार यांनी वस्य ठ्या छ्या हुँ ये विववीय प्रकार, बांध्यणी थे विववीय प्रकार, बांध्यणी थे वेववीय प्रकार, बांध्यणी थे वेववीय प्रकार, बांध्यणी थे वेववीय प्रकार, बांध्यणी थे वेवविष्ठी क्रकार या विष्याविले, उपस्थित महिला च विष्याविले, उपस्थित महिला व विष्याविले वारली टक्सा छ्याई ' स्टेन्सील छ्याई यांचे मोट्या उत्साहत कला आस्मसात करण्याचे प्रवल्त केले, या कार्यव्याळीय सुत्रसंचाला कर् अल्लिया बोंग्, भाग र, यांनी केले तर आस्मार प्रदर्शन है कु. प्रियंका गावले, बीग्, भाग र, ज्या विद्यावितीनी केले, कार्यक्रमाचे