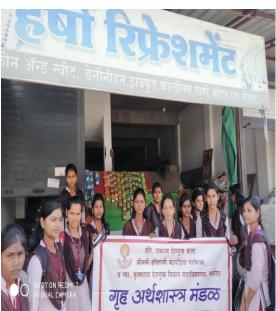

## **Reports of Entrepreneurship Development**

1. Name of Organising Department : Home Economics

2. Name of Activity : One day workshop on 'Successful Women

entrepreneurship: Art & Skills'

3. No. of Participants : Students 120 Teachers 02 Other 02

#### **Details of Activity:**

Department of Home Economics Organized one day workshop on 'Successful Women Entrepreneurship: Art and Skills' on 14 March 2023 at Prof. Ram Meghe Hall R.D.I.K. College Badnera. Women entrepreneur like Mrs. AparnaDahake, JSM Industry, Preeti Pawar, the event coordinator and Mrs. Asha Bante were welcome. They share the importance and demand of women entrepreneurship in society. Mrs. Aparna Dahake encouraged students to be self-employed even in their free time as there are less government jobs opportunity by giving her own examples and her struggles. Mrs. Asha Bante shared her ideas on different types of cloth bags which women can prepare at their home and other different items which could give them self-employment. Ms. Priti Pawar gave demonstration on 'Block Printing', 'stencils use' and 'bandhani print' was given to students & women from the point of view of empowerment.

Majority of women from self-help groups attended the workshop.

Total of 120 students attended the workshop under the guidance of Dr. Lata Hiwase.