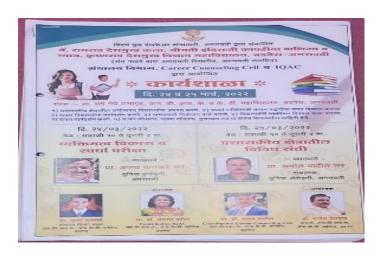

Pune, Branch Amravati conducted the main session about how to prepare for MPSC UPSC competitive exams while pursuing college education. He gave detailed guidance on the weightage for various subjects in the competitive examination and the pattern of the examination through a power point presentation.

#### **Outcome of the Programme:**

> Learned different tricks to solve and memorize the things easily.

➤ Students developed insightful understanding of these exams and can make them into a potential career avenue leading to fulfilling careers immediately after their graduation.

Name & Contact No. of Expert: -

Mr. Ajay Wankhade, Co-Ordinator, (9665678956) Uniq Academy, Amravati

> Mr. Bhushan N. Dayawate Department of Library LIBRARIAN

Sayawa

Bar, R.D.I.K. & K.D. College Badnera (Rly.)









2. Name of Activity : Book Read By me

3. No. of Participants : 87 Students

4. Date of Activity : 15<sup>th</sup> October, 2021

#### **Details of Activity:**

'Book Read By Me' competition was organised for students to enhance their reading habit. In this competition students were asked to read any book and submit the review of books in 1200 words or talk about the books. 87 students read books from various subjects and submit the review.

#### **Outcome of the Programme:**

- ➤ Programme motivated students to increase reading habits.
- > Students got information about the different types of books.
- Program helped to aware the students about different books available in library.
- ➤ This programme will inspire to increased writing skills of students.
- This program will be helpf