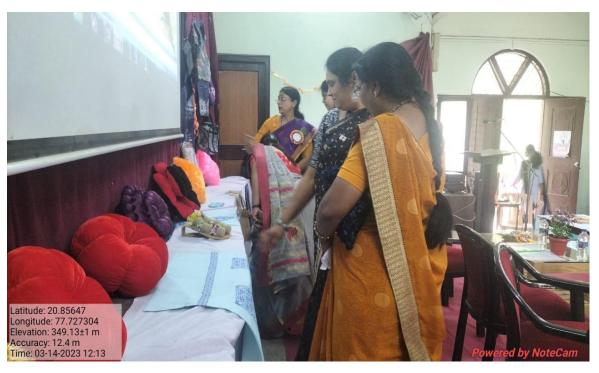

#### **Details of Activity:**

Department of Home Economics Organized one day workshop on 'Successful Women Entrepreneurship: Art and Skills' on 14 March 2023 at Prof. Ram Meghe Hall R.D.I.K. College Badnera. Women entrepreneur like Mrs. AparnaDahake, JSM Industry, Preeti Pawar, the event coordinator and Mrs. Asha Bante were welcome. They share the importance and demand of women entrepreneurship in society. Mrs. Aparna Dahake encouraged students to be self-employed even in their free time as there are less government jobs opportunity by giving her own examples and her struggles. Mrs. Asha Bante shared her ideas on different types of cloth bags which women can prepare at their home and other different items which could give them self-employment. Ms. Priti Pawar gave demonstration on 'Block Printing', 'stencils use' and 'bandhani print' was given to students & women from the point of view of empowerment.

ह हाके यांनी सांगितलं तर कार्यकाळेचे अध्यक हां.आर. ही देशमूख यांनी उधोनकांच्या अंगी कोणते गुण असावका पाठिले चावर प्रकाश टाकला तर प्रमुख अतिथी श्रीमती आर्ती पवार यांनी भारतीय पारंपरिक क्लाइणाई पावर मार्गदर्शन पारंपरिक क्लाइणाई मार्ग्य स्वाचित्र क्लाइणाई क्लाइणाई मार्ज्य प्रमाणात तथा क्लाइणाई पारंपरित्र कुणन, पित्री, पडटे शेंगरोगर्ज्य भूग, स्वाच, मोलाईल कल्का, नेगरोगर्ज छपाई केलेले बेडशीट्स, ब्रेस,साढी,जूट बंग व

वेगवेगळ्या प्रकारच्यां कापढी वेंग् प्रदर्शनी लावण्यात आली होती. दुसऱ्या सवामध्ये श्रीमती प्रीती प्रवार यांनी वस्य ठ्या छ्या हुँ ये विववीय प्रकार, बांध्यणी थे विववीय प्रकार, बांध्यणी थे वेववीय प्रकार, बांध्यणी थे वेववीय प्रकार, बांध्यणी थे वेववीय प्रकार, बांध्यणी थे वेवविष्ठी क्रकार या विष्याविले, उपस्थित महिला च विष्याविले, उपस्थित महिला व विष्याविले वारली टक्सा छ्याई ' स्टेन्सील छ्याई यांचे मोट्या उत्साहत कला आस्मसात करण्याचे प्रवल्त केले, या कार्यव्याळीय सुत्रसंचाला कर् अल्लिया बोंग्, भाग र, यांनी केले तर आस्मार प्रदर्शन है कु. प्रियंका गावले, बीग्, भाग र, ज्या विद्यावितीनी केले, कार्यक्रमाचे