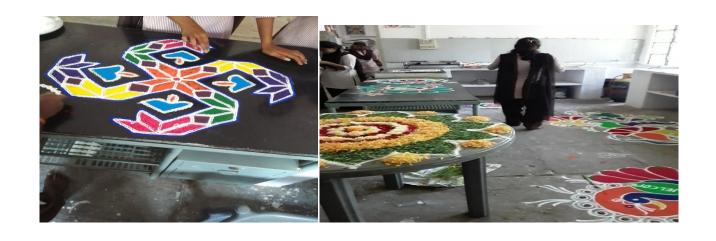

1. Name of Organising Department : ZOOLOGY

2. Name of Activity : "Workshop on Ecofriendly Holi colour"

3. No. of Participants : Students – 125, Teachers -02 Other -02

4. Date of Activity : 3<sup>rd</sup> March, 2023

### **Details of the Activity:**

Department of Zoology organized a Workshop on 3<sup>rd</sup> March 2023, to create awareness among students, about the various types of diseases caused due to festival celebrations that adversely effect on Human being. The aim of this workshop is to generate awareness amongst people about the various harmful effects around Holi celebrations and encourage people to celebrate an eco-friendly Holi. Dr. Swapnil Tinkhede, Vinayak Vidhyan Mahavidyalaya Nandgaon Khandeshwar was the resource person initially explained the present scenario of celebration of holi festival with respect to playing color. He pointed out that today the people celebrate holi by using colour Dye which is prepared from chemical, he also told that how this colour is harmful to human body and environment.

In this workshop Dr. Swapnil Tinkhede give demonstration and procedure about the preparation of natural colour from materials such as turmeric, beetroot, spinach, clustered powder and flowers of trees that blossomed during spring, such as the Indian Coral Tree (parijat) and the Flame of the Forest (Kesu), both of which have bright red flowers. These and several other blossoms provided the raw material from which the brilliant shades of Holi colours were made. Most of these trees also had medicinal properties and Holi colors prepared from them were actually beneficial to the skin. Students also practised to prepare the colour during workshop and taking oath that not to use chemically synthesized colour during holi.