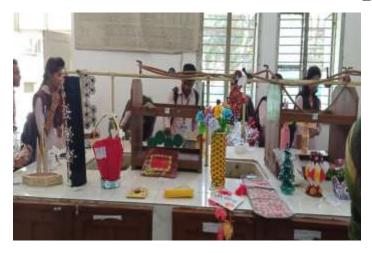

etc. The main objective of the programme "Best from Waste" is that it reduces environmental pollution and helps to protect natural resources. This activity can encourage creativity and innovation, as students are challenged to come up with creative ways to turn the waste materials into something useful.

# **Outcome of the Programme:**

- > Students got an idea about optimum use of material.
- After participating in this activity students' skill of innovation & creativity got improved.
- > From this activity students learnt how to use waste material and make surrounding Clean and beautified.
- > Students understood environmental conservation consciousness.
- Students learnt how to Minimize the Production of Waste, Reduce Pollution Effects, Ensure Sustainability etc.



# Best from Waste





















Date :- 27-1-2020 T=23 T=122 PAGE NO. BSC I Year HUSDA AARA MOHE HARODN Munazza Aafreen Mawed Ali 2] Rahil chaudhary 47 Mohammad Alfeir [Hower base, Hower basket: lamp decorate] Sign sumayyo sheikh Relations Dhanstri Dakhole Denone. punam sonone Tanuja chore priya keshwani Plesucini vaishali Rangari S.P. phose. Ku. shiveni Dhore Morakas Ku. Mayuri Darokar sabiha Anjum 147 Minaz shakil shaikh 15] Toogute Shrutika wasule. -COMPANY madhavi tikhile 17] pallavi Giri (CBZ) Bsc 137 Kamini Dhore PS avale 16] payed sawale Sabiha Anjum ((BZ) 22] Anel Rumteke Ramteke. 49 23) T

1 06 1h

14. 180

|          | 30                                                     |
|----------|--------------------------------------------------------|
|          | Date