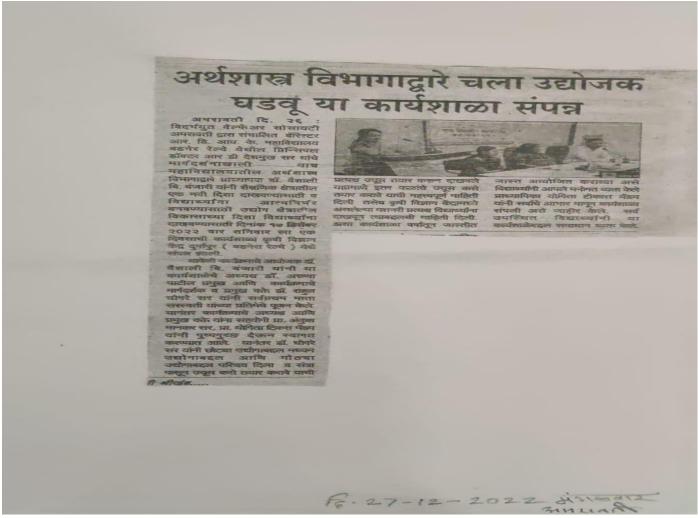

1. Name of Organizing Department : Department of Economics

2. Name of Activity : One day workshop on Let's become an

Entrepreneur

3. Place of Activity : Krishi Vidnyan Kendra Durgapur,

Badnera

4. No. of Participants : Students-35, Teachers-04

5. Date of Activity : 17<sup>th</sup>December 2022

#### **Details of Activity (in Brief):**

Department of Economics organized a one Day Workshop in association with Krishi Vidnyan Kendra Durgapur, Badnera on 17<sup>th</sup> December, 2022. Dr. Aruna Patil presided over an event. Prof. Rahul Ghogare, chief speaker of the workshop told the necessity of proper guidance before starting any business. He also gives hands on training to the students for preparing 10 types of fruit juice. He gave information about preserving, packing and marketing. He also focused on the ethics which is to be followed by businessman. This workshop was coordinated by Prof. Vaishali Vanjari. 30 Students of Economics were present to this workshop.