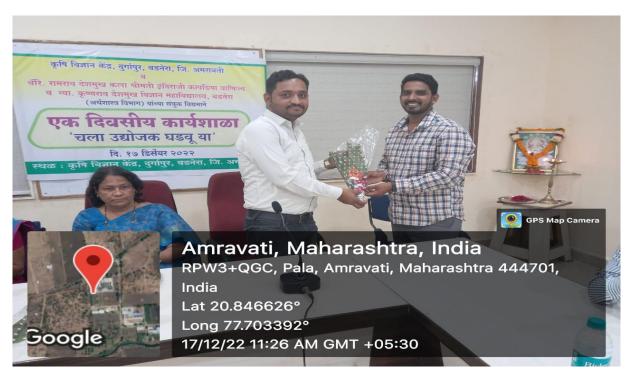

1. Name of Organizing Department : Department of Economics

2. Name of Activity : One day workshop on Let's become an

Entrepreneur

3. Place of Activity : Krishi Vidnyan Kendra Durgapur,

Badnera

4. No. of Participants : Students-35, Teachers-04

5. Date of Activity : 17<sup>th</sup>December 2022

#### **Details of Activity (in Brief):**

Department of Economics organized a one Day Workshop in association with Krishi Vidnyan Kendra Durgapur, Badnera on 17<sup>th</sup> December, 2022. Dr. Aruna Patil presided over an event. Prof. Rahul Ghogare, chief speaker of the workshop told the necessity of proper guidance before starting any business. He also gives hands on training to the students for preparing 10 types of fruit juice. He gave information about preserving, packing and marketing. He also focused on the ethics which is to be followed by businessman. This workshop was coordinated by Prof. Vaishali Vanjari. 30 Students of Economics were present to this workshop.

#### **Outcome of the Programme:-**

Students learnt about how to start small scale industry, business strategy and professional values.

#### Name and Contact No. of Expert (if any): Dr. Rahul Ghogare (8275288938)