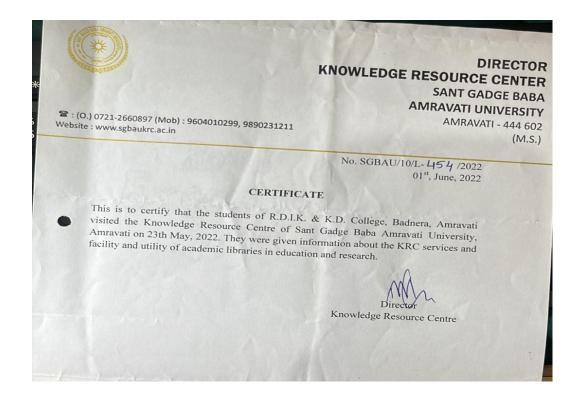

(Central Library of Sant Gadge Baba Amravati University) Amravati.

Dr. Mohan R. Kherade, Director of resource Centre brought the students inside huge library of four floor, with long sections of book shelf. He explained the various facilities available within the library. He pointed out about the procedure of having the membership for the students of affiliated colleges. He informed the students about online and offline facilities which will be available after membership.

#### **Outcome of the Programme:**

- Activity increased the affection of students towards books.
- Students came to know about the facilities provided by the university library for the students of affiliated colleges.

Mr. Bhushan N. Dayawate Department of Library LIBRARIAN Bar. R.D.I.K. & K.D. Collage Badnera (Rhy.)





# Attendance of students for

Visit to Knowledge Resource Center, SGBAU, Amravati Dated 24.05.2022

| Name of Students       | Class   | Signature        |
|------------------------|---------|------------------|
| Gayatri S. Salunke     | BAIL    | Quelino          |
| Pallavi S. Hande       | B.A JI  | Bank             |
| Monika D Maghade       | BIATI   | Halute.          |
| Antutel a. Pise        | B.ATT   | Aprice.          |
| Rakhi A sahare         | B. A.T. | RASahare         |
| Nikita 5 Waghamare     | B.AII   | N-waghmake       |
| Sakshi s Sakharkar     | BA.II   | Salehukor        |
| leyshtees. Thekore     | 8.A. T  | D.S. Trakep      |
| Mahesh R. Gundaiyya.   | B.ATI   | MB               |
| Abhishek M. Utahe      | B.AT    | Andri            |
| hushi . P. Chautan.