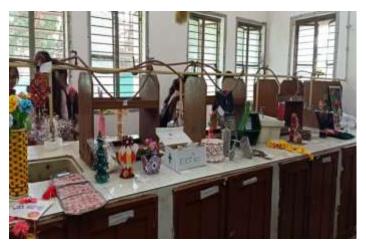

## **Reports of Entrepreneurship Development**

1. Name of Organising Department : Home Economics

2. Name of Activity : One day workshop on 'Successful Women

entrepreneurship: Art & Skills'

3. No. of Participants : Students 120 Teachers 02 Other 02

#### **Details of Activity:**

Department of Home Economics Organized one day workshop on 'Successful Women Entrepreneurship: Art and Skills' on 14 March 2023 at Prof. Ram Meghe Hall R.D.I.K. College Badnera. Women entrepreneur like Mrs. AparnaDahake, JSM Industry, Preeti Pawar, the event coordinator and Mrs. Asha Bante were welcome. They share the importance and demand of women entrepreneurship in society. Mrs. Aparna Dahake encouraged students to be self-employed even in their free time as there are less government jobs opportunity by giving her own examples and her struggles. Mrs. Asha Bante shared her ideas on different types of cloth bags which women can prepare at their home and other different items which could give them self-employment. Ms. Priti Pawar gave demonstration on 'Block Printing', 'stencils use' and 'bandhani print' was given to students & women from the point of view of empowerment.

Majority of women from self-help groups attended the workshop.

Total of 120 students attended the workshop under the guidance of Dr. Lata Hiwase.