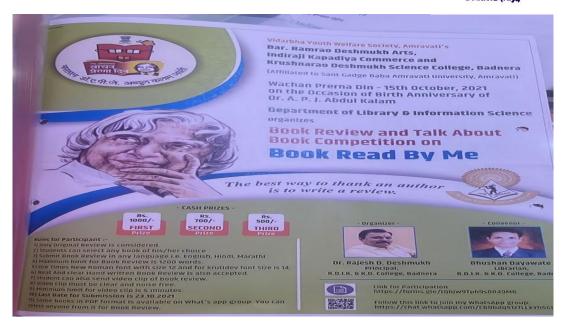

Details of Activity:**

'Book Read By Me' competition was organised for students to enhance their reading habit. In this competition students were asked to read any book and submit the review of books in 1200 words or talk about the books. 87 students read books from various subjects and submit the review.

#### **Outcome of the Programme:**

- ➤ Programme motivated students to increase reading habits.
- > Students got information about the different types of books.
- Program helped to aware the students about different books available in library.
- ➤ This programme will inspire to increased writing skills of students.
- This program will be helpful for boosting critical thinking.

Mr. Bhushan N. Dayawate
Department of Library
LIBRARIAN
Bar. R.D.I.K. & K.D. Collage
Badnera (Rly.)

Sayawa



| Name of Stude                                       | ont