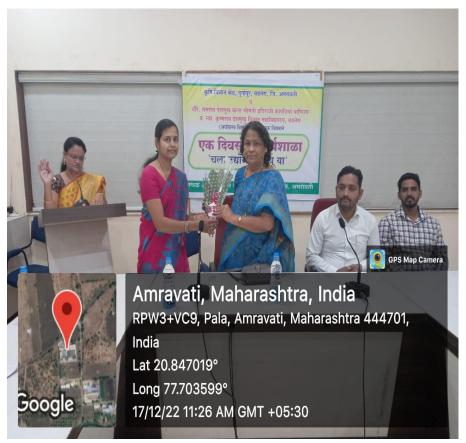

1. Name of Organizing Department : Department of Economics

2. Name of Activity : One day workshop on Let's become an

Entrepreneur

3. Place of Activity : Krishi Vidnyan Kendra Durgapur,

Badnera

4. No. of Participants : Students-35, Teachers-04

5. Date of Activity : 17<sup>th</sup>December 2022

#### **Details of Activity (in Brief):**

Department of Economics organized a one Day Workshop in association with Krishi Vidnyan Kendra Durgapur, Badnera on 17<sup>th</sup> December, 2022. Dr. Aruna Patil presided over an event. Prof. Rahul Ghogare, chief speaker of the workshop told the necessity of proper guidance before starting any business. He also gives hands on training to the students for preparing 10 types of fruit juice. He gave information about preserving, packing and marketing. He also focused on the ethics which is to be followed by businessman. This workshop was coordinated by Prof. Vaishali Vanjari. 30 Students of Economics were present to this workshop.

मा. केंद्रप्रमुख,

कृषी विज्ञान केंद्र, दुर्गापूर (बडनेरा)

जि. अमरावती

विषय: एक दिवसीय कार्यशाळेच्या आयोजनाकरिता परवानगी प्रदान करण्याबाबत.

महोदय.

उपरोक्त विषयाच्या अनुषंगाने सविनय विनंती करण्यात येते की, कृषी विज्ञान केंद्र, दुर्गापूर (बडनेरा) आणि आमच्या महाविद्यालयाचे अर्थशास्त्र विभागाच्या संयुक्त विद्यमाने सोमवार, दिनांक 17.12.2022 रोजी सकाळी 11.00 ते दुपारी 4.00 या वेळेत "चला उद्योजक होऊ या" विषयावरील एक दिवसीय कार्यशाळेचे आयोजन करावयाचे ठरविण्यात आले आहे. या एक दिवसीय कार्यशाळेस आमच्या महाविद्यालयाच्या . अर्थशास्त्र विभागातील सुमारे 25 (पंचवीस) विद्यार्थी व प्राध्यापक उपस्थित राहतील.