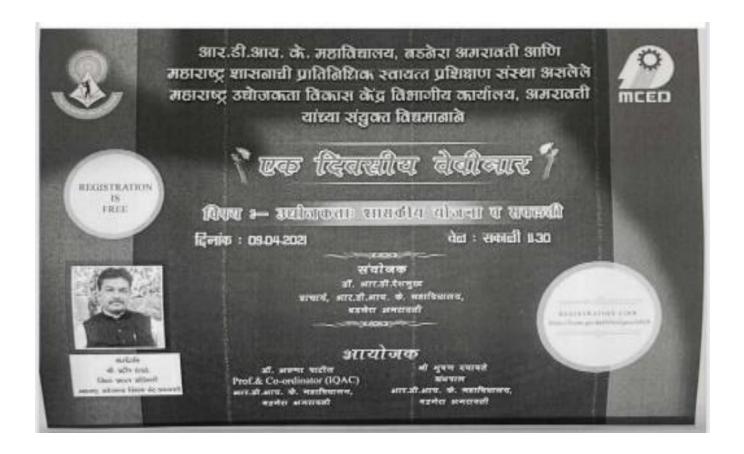

Agri-tourism. He also informed students about economic help from Maharashtra government. All term loans and working capital loans to MSMEs, up to a limit of Rs 1 crore (Rs 100 lakh) are covered under the interest subvention scheme.

#### **Outcome of the Programme:**

- > Programme motivated student to start their own business and to be entrepreneur.
- > Programme helped to know the economic aid and support from government.
- ➤ Programme boosted confidence about the availability of opportunities in business in covid-19 situation.

## Name & Contact No. of Expert (if any): -

Mr. Pradip Ingle (9403078769) Project officer, Maharashtra Centre for Entrepreneurship Development (MCED), Amravati

Mr. Bhushan N. Dayawate
Department of Library
LIBRARIAN
Bar. R.D.J.K. & K.D. Collage
Badnera (Rly.)



|                      |                           | <b>2</b>                                  |
|----------------------|---------------------------|-------------------------------------------|
| Timestamp            | Full Name of Student      | College Name                              |
| 4/7/2021             | NULTET MOLICE             | SHRI MADANGOPAL MUNDADHA SCIENCE COLLEGE  |
| 20:33:50             | NIKET MOHOD               | CHANDUR RAILWAY                           |
| 4/7/2021             | Pooja Laxman              |                                           |
| 20:35:27             | Deshmukh                  | RD IK & KD College Badnera                |
| 4/7/2021             |                           |                                           |
| 20:35:57