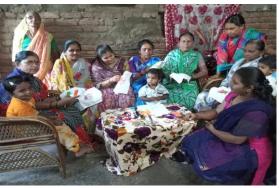

#### **Details of Activity:**

Department of Home Economics Organized one day workshop on 'Successful Women Entrepreneurship: Art and Skills' on 14 March 2023 at Prof. Ram Meghe Hall R.D.I.K. College Badnera. Women entrepreneur like Mrs. AparnaDahake, JSM Industry, Preeti Pawar, the event coordinator and Mrs. Asha Bante were welcome. They share the importance and demand of women entrepreneurship in society. Mrs. Aparna Dahake encouraged students to be self-employed even in their free time as there are less government jobs opportunity by giving her own examples and her struggles. Mrs. Asha Bante shared her ideas on different types of cloth bags which women can prepare at their home and other different items which could give them self-employment. Ms. Priti Pawar gave demonstration on 'Block Printing', 'stencils use' and 'bandhani print' was given to students & women from the point of view of empowerment.

Majority of women from self-help groups attended the workshop.

Total of 120 students attended the workshop under the guidance of Dr. Lata Hiwase.