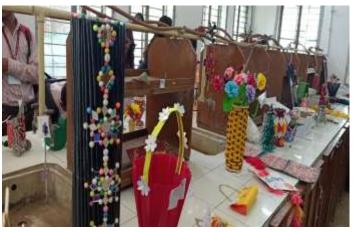

tc. The main objective of the programme "Best from Waste" is that it reduces environmental pollution and helps to protect natural resources. This activity can encourage creativity and innovation, as students are challenged to come up with creative ways to turn the waste materials into something useful.

# **Outcome of the Programme:**

- > Students got an idea about optimum use of material.
- After participating in this activity students' skill of innovation & creativity got improved.
- > From this activity students learnt how to use waste material and make surrounding Clean and beautified.
- > Students understood environmental conservation consciousness.
- Students learnt how to Minimize the Production of Waste, Reduce Pollution Effects, Ensure Sustainability etc.



# Best from Waste





















Date :- 27-1-2020 T=23 T=122 PAGE NO. BSC I Year HUSDA AARA MOHE HARODN Munazza Aafreen Mawed Ali 2] Rahil chaudhary 47 Mohammad Alfeir [Hower base, Hower basket: lamp decorate] Sign sumayyo sheikh Relations Dhanstri Dakhole Denone. punam sonone Tanuja chore priya keshwani Plesucini vaishali Rangari S.P. phose. Ku. shiveni Dhore Morakas Ku. Mayuri Darokar sabiha Anjum 147 Minaz shakil shaikh 15] Toogute Shrutika wasule. -COMPANY madhavi tikhile 17] pallavi Giri (CBZ) Bsc 137 Kamini Dhore PS avale 16] payed sawale Sabiha Anjum ((BZ) 22] Anel Rumteke Ramteke. 49 23) T

1 06 1h

14. 180

|          | 30                                                     |
|----------|--------------------------------------------------------|
|          | Date