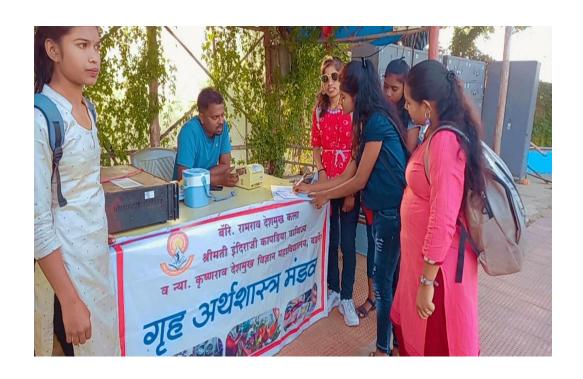

## यशस्वी महिला उद्योजकता कार्यशाळा उत्साहात

अमरावती दि. १९: विदर्भ
पुष बेल्फेअर स्रोसायदी अमरावती
संचालित वर्षी. आर ही आप के
औह एन के ही महाविद्यालय
सहनेरा येथील गृह अर्थशास्त्र
विभागाच्या वर्तीने एक दिवसीय
सम्बद्धि अप्रतिक्रमात्र
विभागाच्या वर्तीने एक दिवसीय
सम्बद्धि अप्रतिक्रमात्र
व को शल्य या विभागाव्या आते
कार्यक्रमा विभागाल्य कार्यक्रमात्र
सार्व १०२३ तेथील पुराव अप्रतिक्रमात्र
सार्व १०२३ तेथील क्यात्र
सार्व १०२३ तेथील क्यात्र
सार्व १०२३ तेथील क्यात्र
सार्व १०३४ त्यार्थिती व प्राच्यापक वृद बहुसंस्थ प्रमाणात्र
प्रपत्यत्र वर्षत्य स्ति आरार्थ व्योज्य
प्रपत्यत्र वर्षत्य स्ति स्वर्थाल मेर्थ उपस्थित हाते कार्यशाल मेर्थ उपस्थित हाते कार्यशाल मेर्थ उपस्थित हाते कार्यशाल मेर्थ उपस्थित हाते स्ति आर्थशाल मेर्थ उपस्थित हाते आरार्थशाल मेर्थ उपस्थित हाते आरार्थशाल मेर्थ उपस्थित हाते आरार्थशाल मेर्थ उपस्थित हाते आरार्थशाल मेर्थ

ह हाके यांनी सांगितलं तर कार्यकाळेचे अध्यक हां.आर. ही देशमूख यांनी उधोनकांच्या अंगी कोणते गुण असावका पाठिले चावर प्रकाश टाकला तर प्रमुख अतिथी श्रीमती आर्ती पवार यांनी भारतीय पारंपरिक क्लाइणाई पावर मार्गदर्शन पारंपरिक क्लाइणाई मार्ग्य स्वाचित्र क्लाइणाई क्लाइणाई मार्ज्य प्रमाणात तथा क्लाइणाई पारंपरित्र कुणन, पित्री, पडटे शेंगरोगर्ज्य भूग, स्वाच, मोलाईल कल्का, नेगरोगर्ज छपाई केलेले बेडशीट्स, ब्रेस,साढी,जूट बंग व

वेगवेगळ्या प्रकारच्यां कापढी वेंग् प्रदर्शनी लावण्यात आली होती. दुसऱ्या सवामध्ये श्रीमती प्रीती प्रवार यांनी वस्य ठ्या छ्या हुँ ये विववीय प्रकार, बांध्यणी थे विववीय प्रकार, बांध्यणी थे वेववीय प्रकार, बांध्यणी थे वेववीय प्रकार, बांध्यणी थे वेववीय प्रकार, बांध्यणी थे वेवविष्ठी क्रकार या विष्याविले, उपस्थित महिला च विष्याविले, उपस्थित महिला व विष्याविले वारली टक्सा छ्याई ' स्टेन्सील छ्याई यांचे मोट्या उत्साहत कला आस्मसात करण्याचे प्रवल्त केले, या कार्यव्याळीय सुत्रसंचाला कर् अल्लिया बोंग्, भाग र, यांनी केले तर आस्मार प्रदर्शन है कु. प्रियंका गावले, बीग्, भाग र, ज्या विद्यावितीनी केले, कार्यक्रमाचे

प्रास्ताविक गृह अर्थशास्त्राच्या विभाग प्रमुख डॉ. लता हिचसे संत्री केले तर पाहुण्यांचा परिस्तर डॉ. शीतल राठोड यांनी केला. ही कार्यशाला परास्त्री होण्याकारता विदम् यूच वेल्फेजर सोसायटीचे अध्यस डॉ. लितील धार्च य सर्व पदाधिकारी यांचे सोलाचे योगदान मिळाले प्राचार्य डॉ. आर.डॉ. देशमुख यांनी कार्यशाळा आयोजित करण्यास प्रोत्साहन दिल्ले. सर्वाचे सहकार्यामुळे कार्यशाळा यशस्त्री रित्या संपन्न झाली.