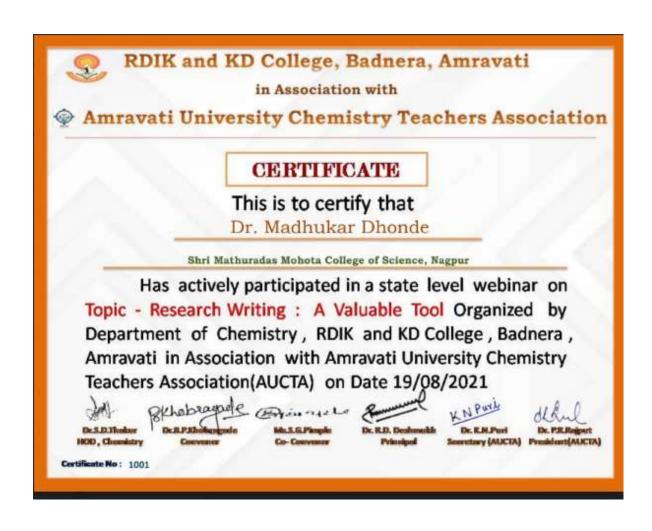

College<br>Murtizapur      | Chemistry                      |
| 26<br>5 | rupakhobragade010@gmail.co<br>m    | Ku.Rupa<br>Ajabrao<br>Khobragade   | Shri.Dr.R.G.Rathod<br>Art & Science College<br>Murtizapur      | Chemistry                      |
| 26<br>6 | gulhaneshreya14@gmail.com          | Shreya<br>Ramrao<br>Gulhane        | Shri Dr. R.G. Rathod<br>Arts And Science<br>College,Murtizapur | Physics,Chemistry,Mathe matics |
| 26<br>7 | poonamvaitkar05131@gmail.c<br>om   | Poonam<br>Raghunath<br>Waitkar     | Vidiyan mahavidylya                                            | Organic chemistry              |
| 26<br>8 | vaishuchandan2001@gmail.co<br>m    | Ku. Vaishnavi<br>Naresh<br>Chandan | Shri Dr R G Rathod<br>Art's and science<br>college murtizapur  | Chemistry                      |



1. Name of Organizing Department : Chemistry

2. Name of Activity : "Hands on training on Chemi-informatics lab"

3. No. of Participants : Teachers – 04

4. Date of Activity : 5<sup>th</sup> October, 2021

#### **Details of Activity:**

Department of Chemistry organized "Hands on training on Chemi informatics" dated 05/10/2021. Dr. Vijay Masand explained how to 1) establish a computational chemistry lab by installing several free and open-source software. 2) Use of free and open-source software among faculty members and students of undergraduate and post graduate degree courses. 3) Handle various free chemistry software by giving live demonstration.

#### **Outcome of the Programme:**

A computational chemistry lab is developed by installing several free and open software's.

- The new c