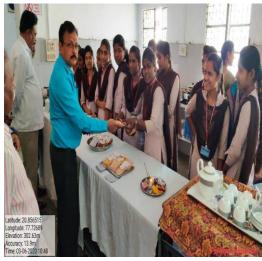

## **Reports of Entrepreneurship Development**

1. Name of Organising Department : Home Economics

2. Name of Activity : One day workshop on 'Successful Women

entrepreneurship: Art & Skills'

3. No. of Participants : Students 120 Teachers 02 Other 02

#### **Details of Activity:**

Department of Home Economics Organized one day workshop on 'Successful Women Entrepreneurship: Art and Skills' on 14 March 2023 at Prof. Ram Meghe Hall R.D.I.K. College Badnera. Women entrepreneur like Mrs. AparnaDahake, JSM Industry, Preeti Pawar, the event coordinator and Mrs. Asha Bante were welcome. They share the importance and demand of women entrepreneurship in society. Mrs. Aparna Dahake encouraged students to be self-employed even in their free time as there are less government jobs opportunity by giving her own examples and her struggles. Mrs. Asha Bante shared her ideas on different types of cloth bags which women can prepare at their home and other different items which could give them self-employment. Ms. Priti Pawar gave demonstration on 'Block Printing', 'stencils use' and 'bandhani print' was given to students & women from the point of view of empowerment.

Majority of women from self-help groups attended the workshop.

Total of 120 students attended the workshop under the guidance of Dr. Lata Hiwase.