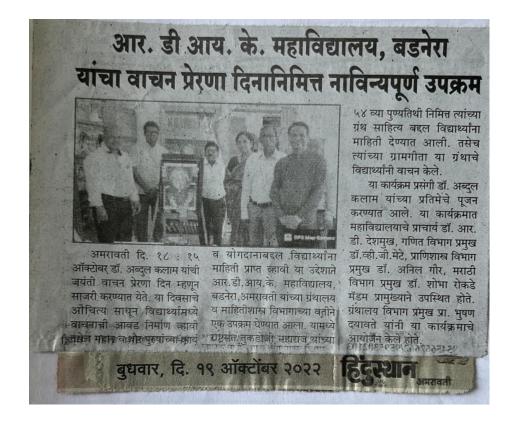

| 30 Anjali R. Gerrade ASCII Atracke                                                                                                |                                                                                                                                   |



2. Name of Activity : "Quiz Competition" on the Occasion of

Birth Anniversary of Dr. A.P.J. Abdul Kalam

3. Place of Activity : Online

4. No. of Participants : Students 124

5. Date of Activity : 15<sup>th</sup> October, 2022

#### **Details of Activity (In Brief):**

Department of Library organized a quiz competition on the occasion of birth anniversary of Dr. A.P.J. Abdul Kalam which is celebrated as a Vachan Prerana Din. 124 students from different colleges participated in this competition. Competition organised on online mode. Questions related with Dr. A.P.J. Abdul Kalam were asked in this competition. All the students got certificate of participation. The competition introduced the students to the work of great personalities. Studentscame to know about various books written byDr.