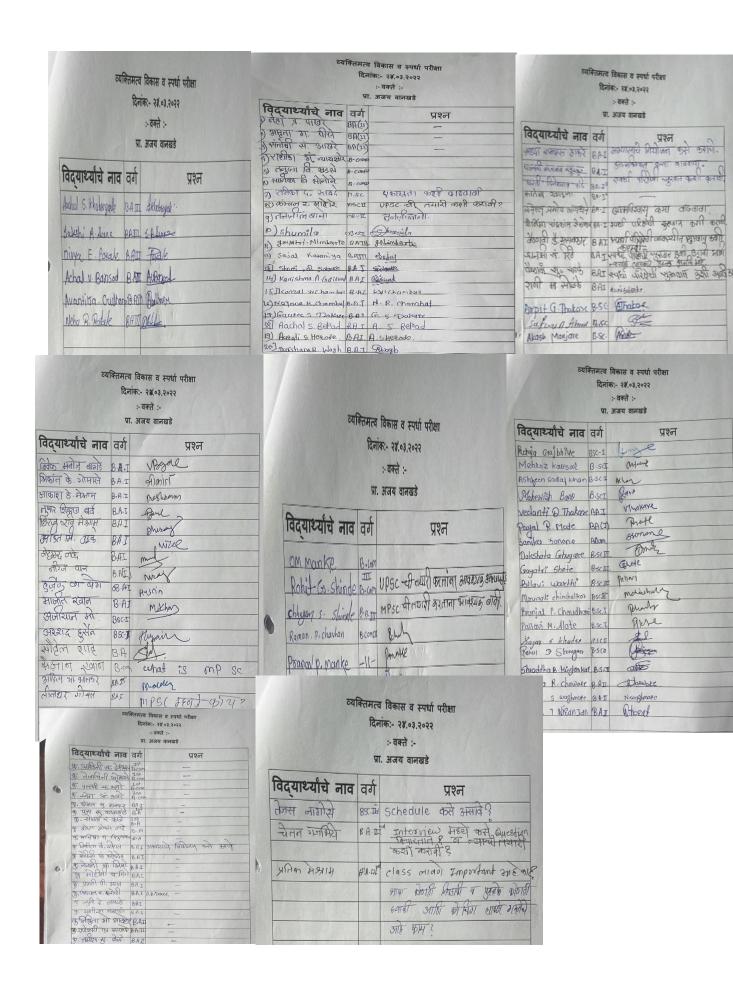

Branch Amravati conducted the main session about how to prepare for MPSC UPSC competitive exams while pursuing college education. He gave detailed guidance on the weightage for various subjects in the competitive examination and the pattern of the examination through a power point presentation.

#### **Outcome of the Programme:**

> Learned different tricks to solve and memorize the things easily.

➤ Students developed insightful understanding of these exams and can make them into a potential career avenue leading to fulfilling careers immediately after their graduation.

Name & Contact No. of Expert: -

Mr. Ajay Wankhade, Co-Ordinator, (9665678956) Uniq Academy, Amravati

> Mr. Bhushan N. Dayawate Department of Library LIBRARIAN

Sayawa

Bar, R.D.I.K. & K.D. College Badnera (Rly.)









2. Name of Activity : Book Read By me

3. No. of Participants : 87 Students

4. Date of Activity : 15<sup>th</sup> October, 2021

#### **Details of Activity:**

'Book Read By Me' competition was organised for students to enhance their reading habit. In this competition students were asked to read any book and submit the review of books in 1200 words or talk about the books. 87 students read books from various subjects and submit the review.

#### **Outcome of the Programme:**

- ➤ Programme motivated students to increase reading habits.
- > Students got information about the different types of books.
- Program helped to aware the students about different books available in library.
- ➤ This programme will inspire to increased writing skills of students.
- This program will be helpful for