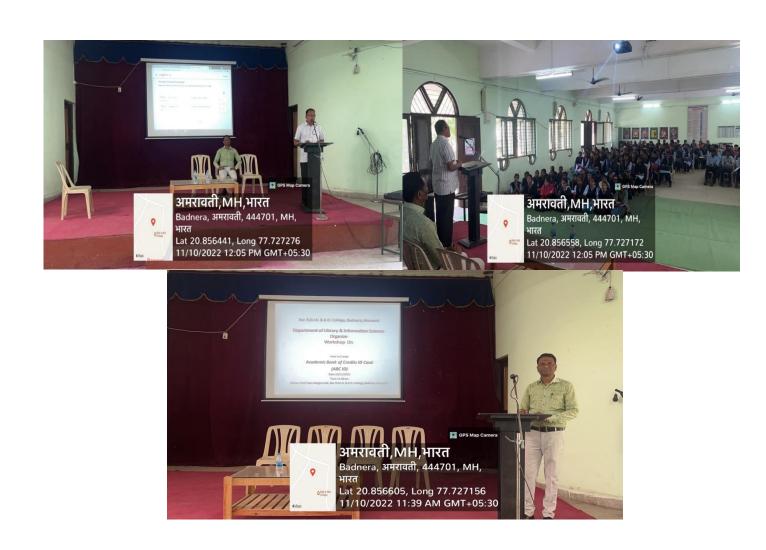

rathi medium they may have difficulty for creating ABC ID. By considering this fact department of library takes initiatives to help the students for creating ABC ID by arranging workshop to create ABC ID on 10.11.2022.

In this workshop Prof. B.N. Dayawate explained ABC ID in detail and hands on training was provided to students to create ABC ID. Students by using college Wi-Fi and their own mobile created their ABC ID.

## **Outcome of the Programme:**

> Students come to know all about ABC ID.

New comer students were motivated to use information technology.

➤ ABC ID of all first-year students had been generated successfully.

> Students got information about the importance of ABC ID.

Mr. Bhushan N. Dayawate Department of Library LIBRARIAN

Bar. R.D.I.K. & K.D. College Badnera (Rly.)



| How to Create Academic Bank of Credits ID (ABC ID)  Date: - 10.11.2022  Time: - 11.00 am to 12.00 pm |                        |            |             | <u>Department of Library</u> <u>W to Create Academic Bank of</u> Date: - 10.11.20  Time :- 11.00 am to 1 | of Credits ID                             | (ABC ID) | How           | Department of Library and It to Create Academic Bank of Cr<br>Date: - 10.11.2022<br>Time: - 11.00 am to 12.00 | redits ID (ABC II        |                   |
|------------------------------------------------------------------------------------------------------|------------------------|------------|-------------|----------------------------------------------------------------------------------------------------------|-----------------------------------------