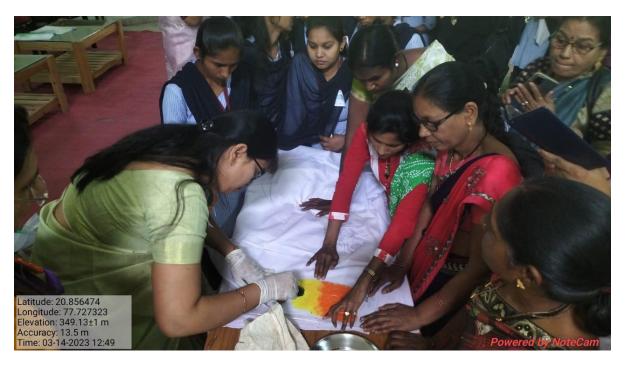

#### **Details of Activity:**

Department of Home Economics Organized one day workshop on 'Successful Women Entrepreneurship: Art and Skills' on 14 March 2023 at Prof. Ram Meghe Hall R.D.I.K. College Badnera. Women entrepreneur like Mrs. AparnaDahake, JSM Industry, Preeti Pawar, the event coordinator and Mrs. Asha Bante were welcome. They share the importance and demand of women entrepreneurship in society. Mrs. Aparna Dahake encouraged students to be self-employed even in their free time as there are less government jobs opportunity by giving her own examples and her struggles. Mrs. Asha Bante shared her ideas on different types of cloth bags which women can prepare at their home and other different items which could give them self-employment. Ms. Priti Pawar gave demonstration on 'Block Printing', 'stencils use' and 'bandhani print' was given to students & women from the point of view of empowerment.

वेगवेगळ्या प्रकारच्यां कापढी वेंग् प्रदर्शनी लावण्यात आली होती. दुसऱ्या सवामध्ये श्रीमती प्रीती प्रवार यांनी वस्य ठ्या छ्या हुँ ये विववीय प्रकार, बांध्यणी थे विववीय प्रकार, बांध्यणी थे वेववीय प्रकार, बांध्यणी थे वेववीय प्रकार, बांध्यणी थे वेववीय प्रकार, बांध्यणी थे वेवविष्ठी क्रकार या विष्याविले, उपस्थित महिला च विष्याविले, उपस्थित महिला व विष्याविले वारली टक्सा छ्याई ' स्टेन्सील छ्याई यांचे मोट्या उत्साहत कला आस्मसात करण्याचे प्रवल्त केले, या कार्यव्याळीय सुत्रसंचाला कर् अल्लिया बोंग्, भाग र, यांनी केले तर आस्मार प्रदर्शन है कु. प्रियंका गावले, बीग्, भाग र, ज्या विद्यावितीनी केले, कार्यक्रमाचे