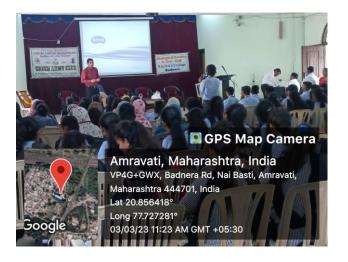

1. Name of Organising Department : ZOOLOGY

2. Name of Activity : "Workshop on Ecofriendly Holi colour"

3. No. of Participants : Students – 125, Teachers -02 Other -02

4. Date of Activity : 3<sup>rd</sup> March, 2023

### **Details of the Activity:**

Department of Zoology organized a Workshop on 3<sup>rd</sup> March 2023, to create awareness among students, about the various types of diseases caused due to festival celebrations that adversely effect on Human being. The aim of this workshop is to generate awareness amongst people about the various harmful effects around Holi celebrations and encourage people to celebrate an eco-friendly Holi. Dr. Swapnil Tinkhede, Vinayak Vidhyan Mahavidyalaya Nandgaon Khandeshwar was the resource person initially explained the present scenario of celebration of holi festival with respect to playing color. He pointed out that today the people celebrate holi by using colour Dye which is prepared from chemical, he also told that how this colour is harmful to human body and environment.