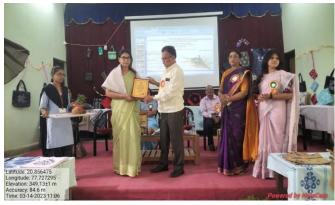

## यशस्वी महिला उद्योजकता कार्यशाळा उत्साहात

अमरावती दि. १९: विदर्भ
पुष बेल्फेअर स्रोसायदी अमरावती
संचालित वर्षी. आर ही आप के
औह एन के ही महाविद्यालय
सहनेरा येथील गृह अर्थशास्त्र
विभागाच्या वर्तीने एक दिवसीय
सम्बद्धि अप्रतिक्रमात्र
विभागाच्या वर्तीने एक दिवसीय
सम्बद्धि अप्रतिक्रमात्र
व को शल्य या विभागाव्या आते
कार्यक्रमा विभागाल्य कार्यक्रमात्र
सार्व १०२३ तेथील पुराव अप्रतिक्रमात्र
सार्व १०२३ तेथील क्यात्र
सार्व १०२३ तेथील क्यात्र
सार्व १०२३ तेथील क्यात्र
सार्व १०३४ त्यार्थिती व प्राच्यापक वृद बहुसंस्थ प्रमाणात्र
प्रपत्यत्र वर्षत्य स्ति आरार्थ व्योज्य
प्रपत्यत्र वर्षत्य स्ति स्वर्थाल मेर्थ उपस्थित हाते कार्यशाल मेर्थ उपस्थित हाते कार्यशाल मेर्थ उपस्थित हाते कार्यशाल मेर्थ उपस्थित हाते स्ति आर्थशाल मेर्थ उपस्थित हाते आरार्थशाल मेर्थ उपस्थित हाते आरार्थशाल मेर्थ उपस्थित हाते आरार्थशाल मेर्थ उपस्थित हाते आरार्थशाल मेर्थ

ह हाके यांनी सांगितलं तर कार्यकाळेचे अध्यक हां.आर. ही देशमूख यांनी उधोनकांच्या अंगी कोणते गुण असावका पाठिले चावर प्रकाश टाकला तर प्रमुख अतिथी श्रीमती आर्ती पवार यांनी भारतीय पारंपरिक क्लाइणाई पावर मार्गदर्शन पारंपरिक क्लाइणाई मार्ग्य स्वाचित्र क्लाइणाई क्लाइणाई मार्ज्य प्रमाणात तथा क्लाइणाई पारंपरित्र कुणन, पित्री, पडटे शेंगरोगर्ज्य भूग, स्वाच, मोलाईल कल्का, नेगरोगर्ज छपाई केलेले बेडशीट्स, ब्रेस,साढी,जूट बंग व