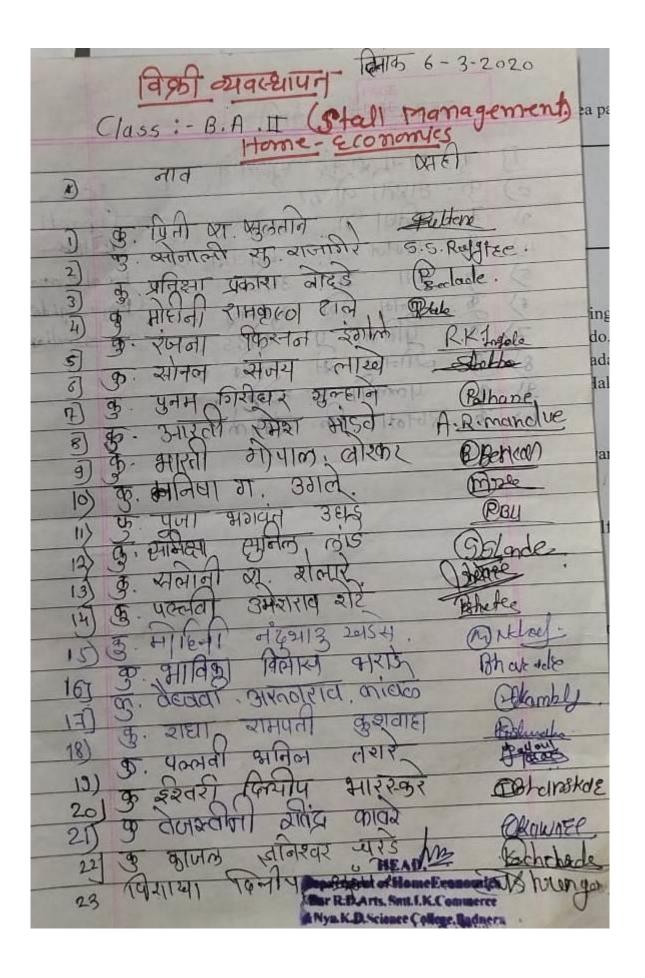

## **Reports of Entrepreneurship Development**

1. Name of Organising Department : Home Economics

2. Name of Activity : One day workshop on 'Successful Women

entrepreneurship: Art & Skills'

3. No. of Participants : Students 120 Teachers 02 Other 02

4. Date of Activity : 14<sup>th</sup> March, 2023

#### **Details of Activity:**

Department of Home Economics Organized one day workshop on 'Successful Women Entrepreneurship: Art and Skills' on 14 March 2023 at Prof. Ram Meghe Hall R.D.I.K. College Badnera. Women entrepreneur like Mrs. AparnaDahake, JSM Industry, Preeti Pawar, the event coordinator and Mrs. Asha Bante were welcome. They share the importance and demand of women entrepreneurship in society. Mrs. Aparna Dahake encouraged students to be self-employed even in their free time as there are less government jobs opportunity by giving her own examples and her struggles. Mrs. Asha Bante shared her ideas on different types of cloth bags which women can prepare at their home and other different items which could give them self-employment. Ms. Priti Pawar gave demonstration on 'Block Printing', 'stencils use' and 'bandhani print' was given to students & women from the point of view of empowerment.

Majority of women from self-help groups attended the workshop.

Total of 120 students attended the workshop under the guidance of Dr. Lata Hiwase.