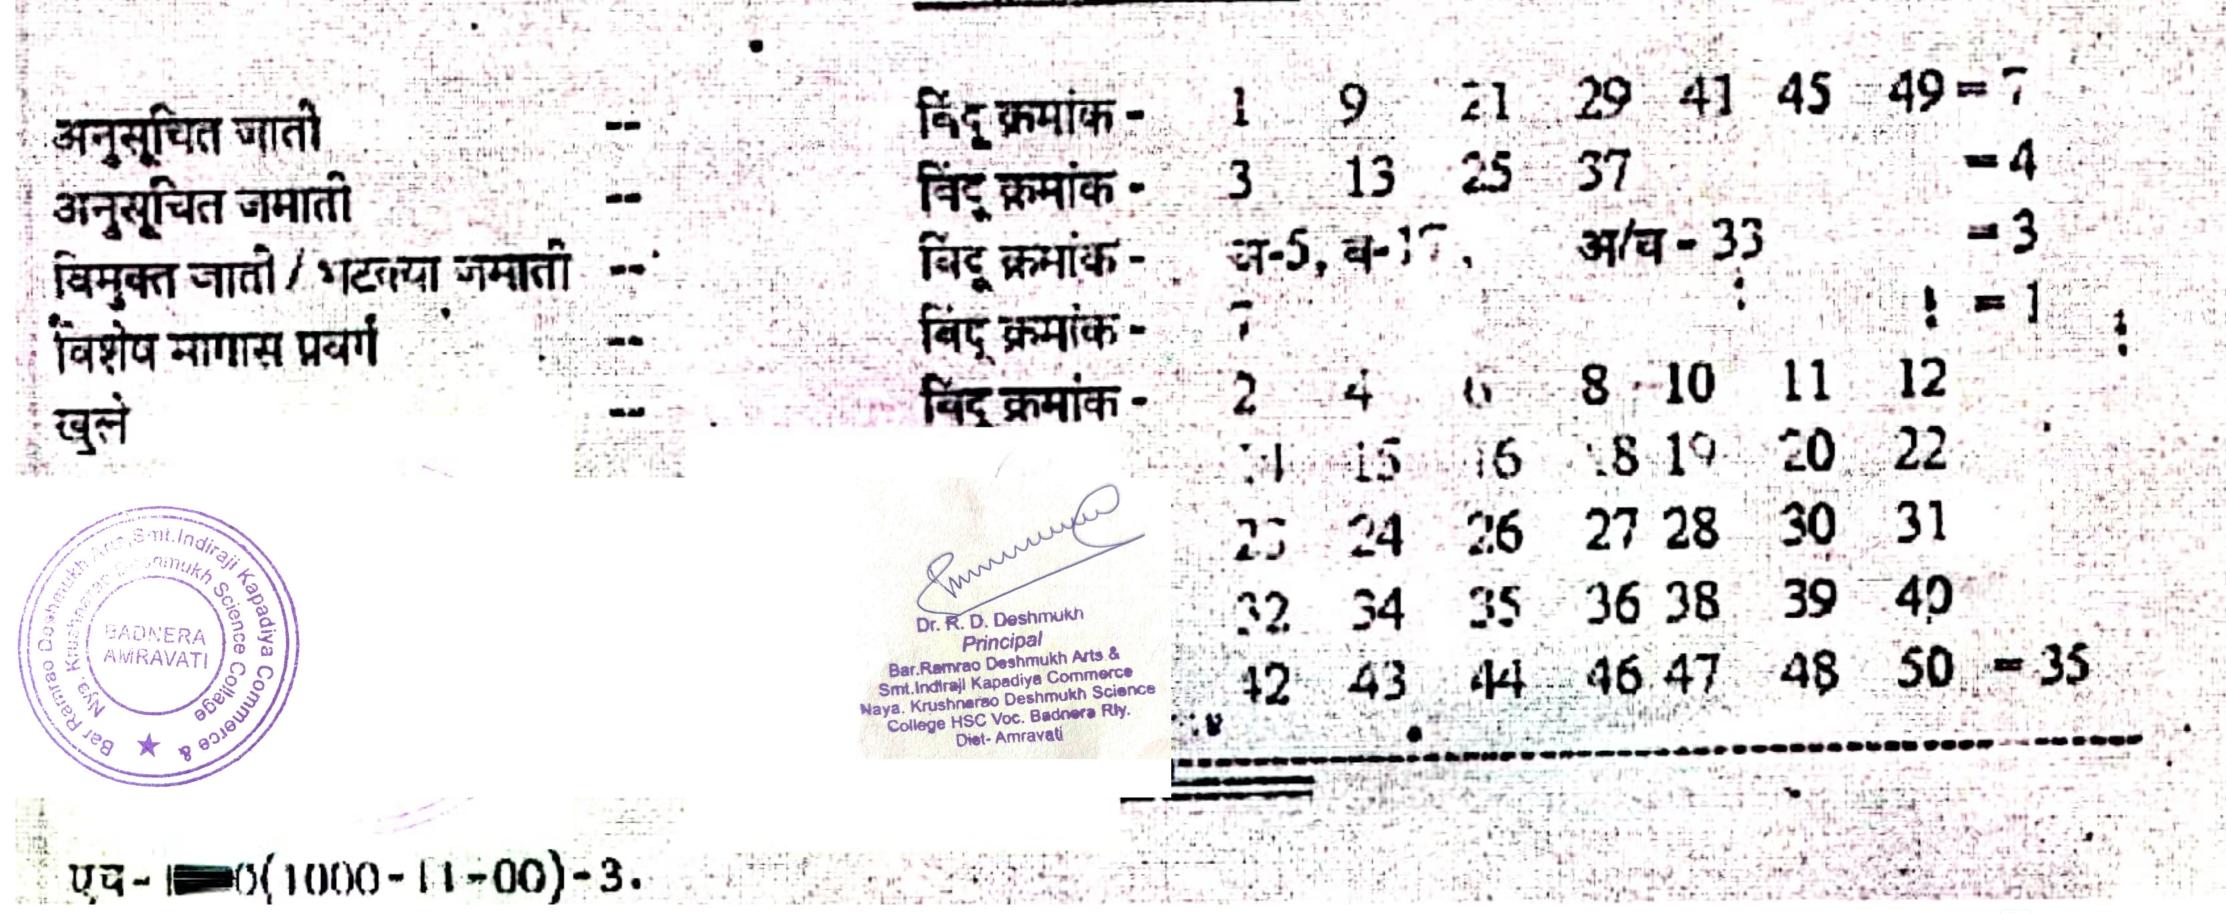

### वर्गानुसार आरक्ति पदे. बर्गानुसार आरक्षित परे

अनुस्चित जाती (13) 61

अनुस्चित जमाती (?) विमुक्त जाती (अ) (3) :-मटक्या जमाती (ब) (2.5) :-

भटक्या जमाती (क) (3.5) :-भटवया जमाती (ड) (2) 1-

विशेष मागास प्रवर्ग (2)

इतर माणास वर्ग (19) :- भटक्या जमाती (ब/क)

खुला.

51 37 43 91 97

63 93 71

99 (a/a)

65

16

29 35

69

18

32

46

60

74

88

1010(1000-11-231

54 52 66 68 80 82 94 96

25

59

95

14