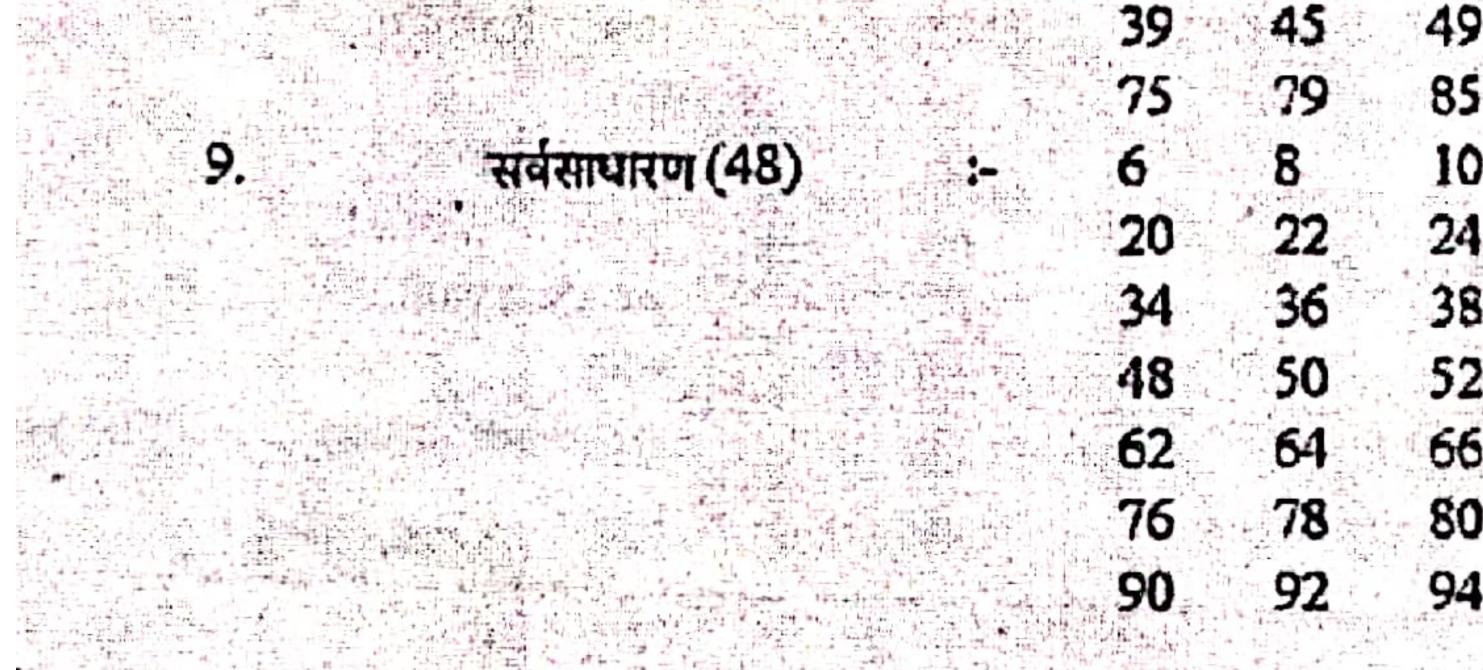

### वर्गानुसार आरक्ति पदे. बर्गानुसार आरक्षित परे

अनुस्चित जाती (13) 61

अनुस्चित जमाती (?) विमुक्त जाती (अ) (3) :-मटक्या जमाती (ब) (2.5) :-

भटक्या जमाती (क) (3.5) :-भटवया जमाती (ड) (2) 1-

विशेष मागास प्रवर्ग (2)

इतर माणास वर्ग (19) :- भटक्या जमाती (ब/क)

खुला.

51 37 43 91 97

63 93 71

99 (a/a)

65

16

29 35

69

18

32

46

60

74

88

1010(1000-11-231

54 52 66 68 80 82 94 96

25

59

95

14